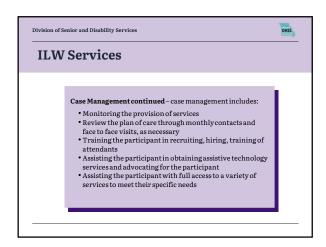

ILW Services

- Specialized Medical Equipment (SME) – devices, controls, or appliances that enable participants to increase their abilities to perform activities of daily living
- Specialized Medical Supplies (SMS) – supplies that will enable a participant to increase abilities to perform activities of daily living

ILW Services

\* Financial Management Services (FMS) – assist participant who receive Personal Care Assistance through the ILW to facilitate the employment of attendants by the participant:

\* Ensure attendants are employable

\* Assist in identifying immediate and long-term needs

\* Collect and process timesheets