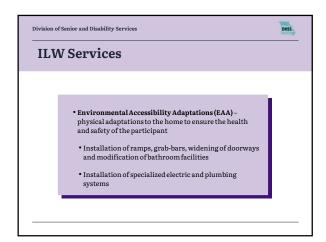

ILW Services

- Specialized Medical Equipment (SME) – devices, controls, or appliances that enable participants to increase their abilities to perform activities of daily living
- Specialized Medical Supplies (SMS) – supplies that will enable a participant to increase abilities to perform activities of daily living

ILW Services

\* Financial Management Services (FMS) – assist participant who receive Personal Care Assistance through the ILW to facilitate the employment of attendants by the participant:

\* Ensure attendants are employable

\* Assist in identifying immediate and long-term needs

\* Collect and process timesheets