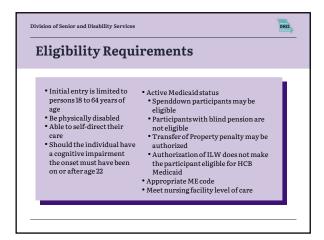

ILW Services

- Specialized Medical Equipment (SME) – devices, controls, or appliances that enable participants to increase their abilities to perform activities of daily living
- Specialized Medical Supplies (SMS) – supplies that will enable a participant to increase abilities to perform activities of daily living

ILW Services

\* Financial Management Services (FMS) – assist participant who receive Personal Care Assistance through the ILW to facilitate the employment of attendants by the participant:

\* Ensure attendants are employable

\* Assist in identifying immediate and long-term needs

\* Collect and process timesheets