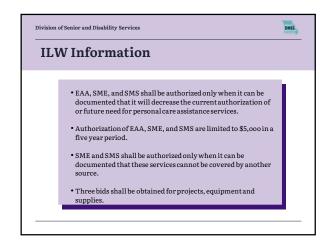

ILW Services

- Specialized Medical Equipment (SME) – devices, controls, or appliances that enable participants to increase their abilities to perform activities of daily living
- Specialized Medical Supplies (SMS) – supplies that will enable a participant to increase abilities to perform activities of daily living

ILW Services

\* Financial Management Services (FMS) – assist participant who receive Personal Care Assistance through the ILW to facilitate the employment of attendants by the participant:

\* Ensure attendants are employable

\* Assist in identifying immediate and long-term needs

\* Collect and process timesheets