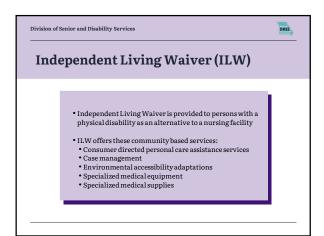

ILW Services

- Specialized Medical Equipment (SME) – devices, controls, or appliances that enable participants to increase their abilities to perform activities of daily living
- Specialized Medical Supplies (SMS) – supplies that will enable a participant to increase abilities to perform activities of daily living

ILW Services

\* Financial Management Services (FMS) – assist participant who receive Personal Care Assistance through the ILW to facilitate the employment of attendants by the participant:

\* Ensure attendants are employable

\* Assist in identifying immediate and long-term needs

\* Collect and process timesheets