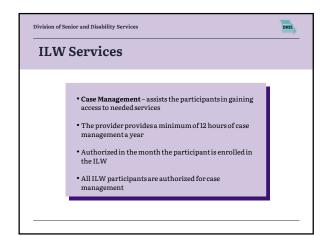

ILW Services

- Specialized Medical Equipment (SME) – devices, controls, or appliances that enable participants to increase their abilities to perform activities of daily living
- Specialized Medical Supplies (SMS) – supplies that will enable a participant to increase abilities to perform activities of daily living

ILW Services

\* Financial Management Services (FMS) – assist participant who receive Personal Care Assistance through the ILW to facilitate the employment of attendants by the participant:

\* Ensure attendants are employable

\* Assist in identifying immediate and long-term needs

\* Collect and process timesheets