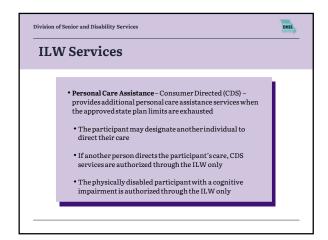

ILW Services

- Specialized Medical Equipment (SME) – devices, controls, or appliances that enable participants to increase their abilities to perform activities of daily living
- Specialized Medical Supplies (SMS) – supplies that will enable a participant to increase abilities to perform activities of daily living

ILW Services

\* Financial Management Services (FMS) – assist participant who receive Personal Care Assistance through the ILW to facilitate the employment of attendants by the participant:

\* Ensure attendants are employable

\* Assist in identifying immediate and long-term needs

\* Collect and process timesheets