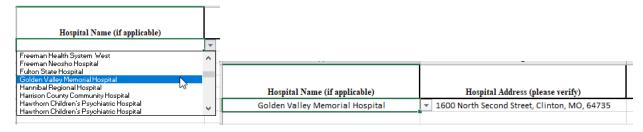

Enter applicable data in each row for each job classification/title and each health care facility personnel works at.

Hospital and Long-term Care Facility names are included under the applicable column, please select and verify the facility address.

Select from the drop down the Job Classification/Title:

\*Do not fill in facility information, please make selections from the options available. The address should automatically populate after a facility name has been selected. If you do not see a hospital or LTC listed that your agency contracts with, please notify the SHCSA team.