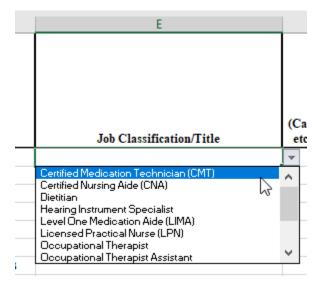

Select from the drop down the Job Classification/Title:

\*Do not fill in facility information, please make selections from the options available. The address should automatically populate after a facility name has been selected. If you do not see a hospital or LTC listed that your agency contracts with, please notify the SHCSA team.