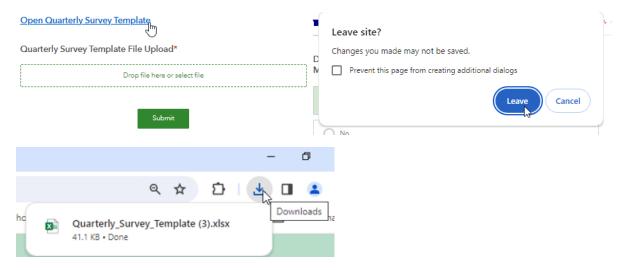

\*The Quarterly Survey Template Excel file is updated each quarter, please do not reuse a worksheet uploaded from a prior quarter OR create your own worksheet. It will not be accepted!! A message may pop up asking to leave the site? Click Leave and the Excel document will download in your browser (this may look different depending on what browsing source you use):

<sup>\*</sup>If you selected yes on both of the first two questions above, please click on the Open Quarterly Survey Template.

Click on and open the Quarterly Survey Template:

Once the Excel template opens on your desktop, click Enable Editing at the top of the Excel: