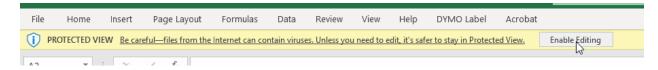

<sup>\*</sup>If you selected yes on both of the first two questions above, please click on the Open Quarterly Survey Template.

Click on and open the Quarterly Survey Template:

Once the Excel template opens on your desktop, click Enable Editing at the top of the Excel: