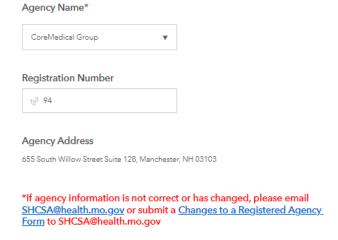

Next, verify your registration number and agency address:

The quarter the department is collecting data on will automatically be selected:

- The quarterly report containing data from January 1 through March 31 opens April 1 and shall be submitted no later than April 30;
- The quarterly report containing data from April 1 through June 30 opens July 1 and shall be submitted no later than July 31;
- The quarterly report containing data from July 1 through September 30 opens October 1 and shall be submitted no later than October 31;
- The quarterly report containing data from October 1 through December 31 opens January 1 and shall be submitted no later than January 31.