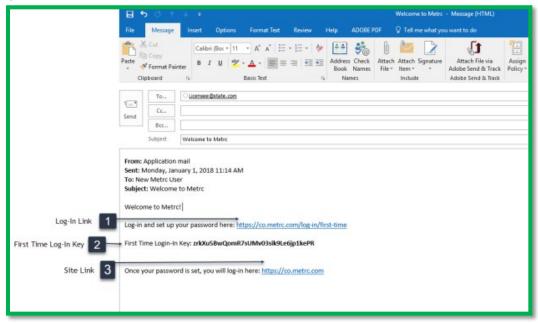

Your information will be vetted within 48 hours, or by Monday if you've sent the information on Friday. You will then receive a "Welcome to Metrc" email like the one below.

This email contains your Log-in Link and a temporary password to access Metrc and set up your account.

# **Metrc Next Steps - Missouri Medical**

The First-Time Log-in Key is good for 24 hours; you must log-in within 24 hours of when the link was sent!

#### Item 1: Log-in Link

https://MO.metrc.com/log-in/first-time

This link will take you to the first-time log-in page where you can use your key and temporary password to log-in.

### Item 2: First Time Log-in Key

This first-time log-in key can only be used once, and within 24 hours of when the "Welcome to Metrc" email is sent.

Item 3: Site Link

https://MO.metrc.com

Use this link to navigate to the main log-in screen and create a bookmark on your device.