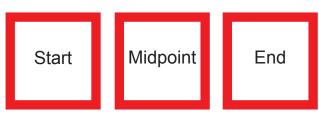

## **Registration Form**

**REMEMBER** to get your registration form stamped at the start, midpoint and end of your walk

To be eligible for prize drawings, please turn in your completed registration form at the ending point. Winners will be notified by email or phone by **June 12**. If you do not wish to enter the prize drawings, please check the following box.