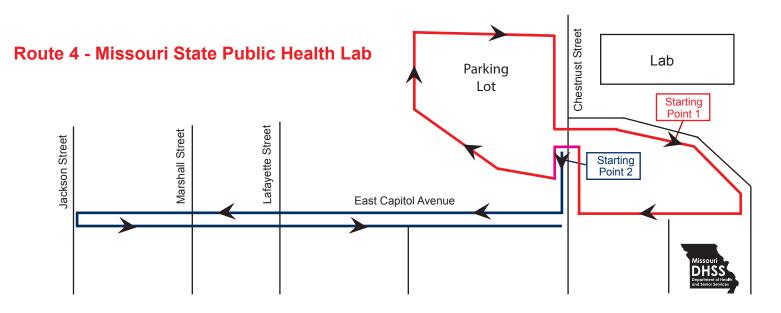

## **Registration Form**

**REMEMBER** to get your registration form stamped at the start, midpoint and end of your walk

To be eligible for prize drawings, please turn in your completed registration form at the ending point. Winners will be notified by email or phone by **June 12**. If you do not wish to enter the prize drawings, please check the following box.