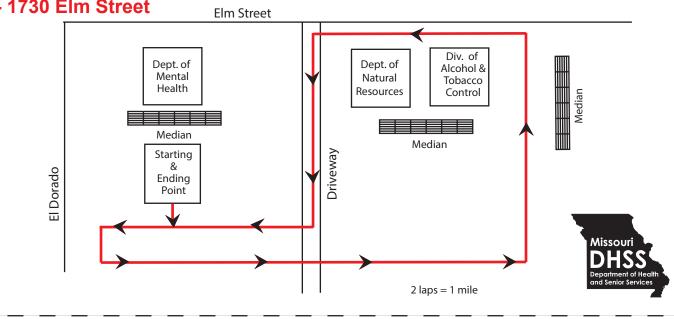

## Walk anytime between 11 a.m. and 2 p.m.

May 16, 2018 National Employee Health & Fitness Day

Start End

**Registration Form** 

**REMEMBER** to get your registration form stamped at the start and end of your walk.