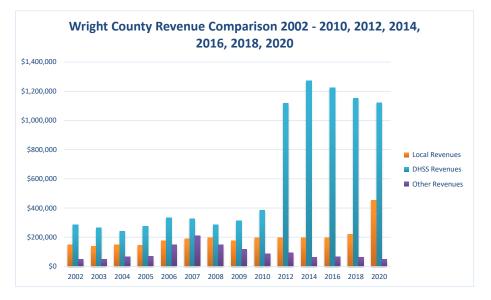

| COUNTY<br>Fiscal Year            | Revenue Source   | Wright<br>2020           | Percent of<br>Agency's<br>Total | Population<br>10,000-24,999<br>Ave. Percentage | Statewide<br>2020 Average<br>Percentage |
|----------------------------------|------------------|--------------------------|---------------------------------|------------------------------------------------|-----------------------------------------|
| Beginning Balance                |                  | \$432,361                |                                 |                                                |                                         |
| Local Revenues                   |                  |                          |                                 |                                                |                                         |
| Taxes                            |                  | \$176,700                | 10.89%                          | 30.12%                                         | 42.58%                                  |
| Interest                         |                  | \$3,921                  | 0.24%                           | 0.73%                                          | 0.69%                                   |
| Vital Records                    |                  | \$22,988                 | 1.42%                           | 2.06%                                          | 2.82%                                   |
| Donations                        |                  | \$9,106                  | 0.56%                           | 0.69%                                          | 0.40%                                   |
| Fees<br>Other                    |                  | \$2,860<br>\$237,520     | 0.18%<br>14.64%                 | 2.43%<br>14.09%                                | 4.31%<br>10.43%                         |
| Total Local Revenues             |                  | \$453,095                | 27.94%                          | 50.12%                                         | 61.24%                                  |
| DHSS Revenues                    |                  | \$455,075                | 21.9470                         | 50.1270                                        | 01.2470                                 |
| Core Public Health               | State            | \$52,606                 | 3.24%                           | 5.66%                                          | 4.04%                                   |
| Immunizations/Vaccine            | State            | \$52,000                 | 0.00%                           | 0.00%                                          | 0.00%                                   |
| Immunizations/Vaccine            | Federal          |                          | 0.00%                           | 0.25%                                          | 0.13%                                   |
| MCH                              | Federal          | \$20,463                 | 1.26%                           | 1.74%                                          | 1.15%                                   |
| School Health                    | State            | ,                        | 0.00%                           | 0.02%                                          | 0.01%                                   |
| WIC Administration               | Federal          | \$946,354                | 58.35%                          | 9.16%                                          | 6.12%                                   |
| Child Care Inspections           | Federal          | \$3,396                  | 0.21%                           | 0.12%                                          | 0.11%                                   |
| Child Care Nurse Consultant      | Federal          | \$4,477                  | 0.28%                           | 0.26%                                          | 0.14%                                   |
| AIDS Funding                     | Federal          |                          | 0.00%                           | 0.00%                                          | 2.29%                                   |
| PHEP                             | Federal          | \$15,408                 | 0.95%                           | 1.50%                                          | 1.49%                                   |
| BCCCP/Show Me Healthy Women      | State            | \$591                    | 0.04%                           | 0.01%                                          | 0.03%                                   |
| BCCCP/Show Me Healthy Women      | Federal          | \$1,373                  | 0.08%                           | 0.16%                                          | 0.14%                                   |
| Chronic Disease Prevention       | State            |                          | 0.00%                           | 0.00%                                          | 0.00%                                   |
| Chronic Disease Prevention       | Federal          |                          | 0.00%                           | 0.28%                                          | 0.06%                                   |
| Worksite Inventory               | Federal          | \$16 222                 | 0.00%                           | 0.00%                                          | 0.00%                                   |
| Other DHSS<br>Other DHSS         | State<br>Federal | \$16,332                 | 1.01%<br>3.71%                  | 0.61%<br>4.18%                                 | 0.35%<br>3.14%                          |
| Other DHSS<br>Other DHSS         | Other Sources    | \$60,209                 | 0.00%                           | 4.18%                                          | 5.14%<br>0.00%                          |
| Total DHSS Federal               |                  | \$1,051,680              | 64.84%                          | 17.65%                                         | 14.77%                                  |
| Total DHSS Federal               |                  | \$69,530                 | 4.29%                           | 6.30%                                          | 4.43%                                   |
| Total DHSS Other                 |                  | \$0                      | 0.00%                           | 0.00%                                          | 0.00%                                   |
| Total DHSS Combined Revenues     |                  | \$1,121,209              | 69.13%                          | 23.95%                                         | 19.19%                                  |
| Other Revenues                   |                  | +-,,,,                   |                                 |                                                |                                         |
| Medicaid/MC+ (Non-Home Health)   |                  | \$30,897                 | 1.91%                           | 1.22%                                          | 1.81%                                   |
| Medicare - (Non-Home Health)     |                  | \$1,691                  | 0.10%                           | 0.58%                                          | 0.24%                                   |
| Family Planning Title X          |                  | \$10,000                 | 0.62%                           | 0.35%                                          | 0.59%                                   |
| Other MO Departments (DOC,       |                  |                          |                                 |                                                |                                         |
| DESE, etc.)                      |                  |                          | 0.00%                           | 0.02%                                          | 0.12%                                   |
| Insurance Billing                |                  | \$4,964                  | 0.31%                           | 1.01%                                          | 0.74%                                   |
| Other Public Health Revenue      |                  |                          |                                 |                                                |                                         |
| Total (attach detail)            |                  |                          | 0.00%                           | 6.85%                                          | 11.85%                                  |
| Home Health (all pymt. sources)  |                  |                          | 0.00%                           | 9.34%                                          | 2.47%                                   |
| Home Maker (all pymt. sources)   |                  |                          | 0.00%                           | 0.91%                                          | 0.30%                                   |
| Other Non-Public Health Revenue  |                  |                          |                                 |                                                |                                         |
| Total (attach detail)            |                  |                          | 0.00%                           | 5.65%                                          | 1.44%                                   |
| Total Other Revenue              |                  | \$47,552                 | 2.93%                           | 25.92%                                         | 19.57%                                  |
| Total Revenue All Sources        |                  | \$1,621,856              | 100.00%                         | 100.00%                                        | 100.00%                                 |
| Expenditures                     |                  |                          |                                 |                                                |                                         |
| Salaries/Wages                   |                  | \$429,429                | 27.93%                          | 53.02%                                         | 47.69%                                  |
| Fringe Benefits                  |                  | \$102,989                | 6.70%                           | 14.23%                                         | 15.06%                                  |
| Supplies/Equipment               |                  | \$80,646                 | 5.25%                           | 8.04%                                          | 6.57%                                   |
| Contracted Services              |                  |                          | 0.00%                           | 3.95%                                          | 13.83%                                  |
| Travel                           |                  | \$4,455                  | 0.29%                           | 1.12%                                          | 0.55%                                   |
| Utilities/Rent                   |                  | \$22,966                 | 1.49%                           | 1.97%                                          | 1.42%                                   |
| Election Costs                   |                  | \$76.059                 | 0.00%                           | 0.21%                                          | 0.10%                                   |
| Capital Expenditures             |                  | \$76,068                 | 4.95%                           | 2.80%                                          | 1.73%                                   |
| Other<br>Total Expenditures      |                  | \$820,814<br>\$1,537,366 | 53.39%<br>100.00%               | 14.68%<br>100.00%                              | 13.05%<br>100.00%                       |
| Accrual Adjustment (+ -)         |                  | \$1,537,366              | 100.00%                         | 100.00%                                        | 100.00%                                 |
| Ending Balance                   |                  | \$516,851                |                                 |                                                |                                         |
| Population                       |                  | 18,289                   |                                 |                                                |                                         |
| Per Capita Public Health Revenue |                  | \$88.68                  |                                 |                                                |                                         |
| Tax Rate                         |                  | \$0.0821                 |                                 |                                                |                                         |
|                                  |                  | \$0.0021                 |                                 |                                                |                                         |