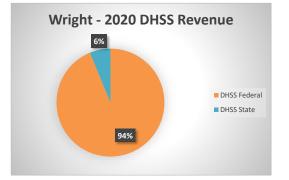

| COUNTY<br>Fiscal Year            | Revenue Source   | Wright<br>2020           | Percent of<br>Agency's<br>Total | Population<br>10,000-24,999<br>Ave. Percentage | Statewide<br>2020 Average<br>Percentage |
|----------------------------------|------------------|--------------------------|---------------------------------|------------------------------------------------|-----------------------------------------|
| Beginning Balance                |                  | \$432,361                |                                 |                                                |                                         |
| Local Revenues                   |                  |                          |                                 |                                                |                                         |
| Taxes                            |                  | \$176,700                | 10.89%                          | 30.12%                                         | 42.58%                                  |
| Interest                         |                  | \$3,921                  | 0.24%                           | 0.73%                                          | 0.69%                                   |
| Vital Records                    |                  | \$22,988                 | 1.42%                           | 2.06%                                          | 2.82%                                   |
| Donations                        |                  | \$9,106                  | 0.56%                           | 0.69%                                          | 0.40%                                   |
| Fees<br>Other                    |                  | \$2,860<br>\$237,520     | 0.18%<br>14.64%                 | 2.43%<br>14.09%                                | 4.31%<br>10.43%                         |
| Total Local Revenues             |                  | \$453,095                | 27.94%                          | 50.12%                                         | 61.24%                                  |
| DHSS Revenues                    |                  | \$455,075                | 21.9470                         | 50.1270                                        | 01.2470                                 |
| Core Public Health               | State            | \$52,606                 | 3.24%                           | 5.66%                                          | 4.04%                                   |
| Immunizations/Vaccine            | State            | \$52,000                 | 0.00%                           | 0.00%                                          | 0.00%                                   |
| Immunizations/Vaccine            | Federal          |                          | 0.00%                           | 0.25%                                          | 0.13%                                   |
| MCH                              | Federal          | \$20,463                 | 1.26%                           | 1.74%                                          | 1.15%                                   |
| School Health                    | State            | ,                        | 0.00%                           | 0.02%                                          | 0.01%                                   |
| WIC Administration               | Federal          | \$946,354                | 58.35%                          | 9.16%                                          | 6.12%                                   |
| Child Care Inspections           | Federal          | \$3,396                  | 0.21%                           | 0.12%                                          | 0.11%                                   |
| Child Care Nurse Consultant      | Federal          | \$4,477                  | 0.28%                           | 0.26%                                          | 0.14%                                   |
| AIDS Funding                     | Federal          |                          | 0.00%                           | 0.00%                                          | 2.29%                                   |
| PHEP                             | Federal          | \$15,408                 | 0.95%                           | 1.50%                                          | 1.49%                                   |
| BCCCP/Show Me Healthy Women      | State            | \$591                    | 0.04%                           | 0.01%                                          | 0.03%                                   |
| BCCCP/Show Me Healthy Women      | Federal          | \$1,373                  | 0.08%                           | 0.16%                                          | 0.14%                                   |
| Chronic Disease Prevention       | State            |                          | 0.00%                           | 0.00%                                          | 0.00%                                   |
| Chronic Disease Prevention       | Federal          |                          | 0.00%                           | 0.28%                                          | 0.06%                                   |
| Worksite Inventory               | Federal          | \$16 222                 | 0.00%                           | 0.00%                                          | 0.00%                                   |
| Other DHSS<br>Other DHSS         | State<br>Federal | \$16,332                 | 1.01%<br>3.71%                  | 0.61%<br>4.18%                                 | 0.35%<br>3.14%                          |
| Other DHSS<br>Other DHSS         | Other Sources    | \$60,209                 | 0.00%                           | 4.18%                                          | 5.14%<br>0.00%                          |
| Total DHSS Federal               |                  | \$1,051,680              | 64.84%                          | 17.65%                                         | 14.77%                                  |
| Total DHSS Federal               |                  | \$69,530                 | 4.29%                           | 6.30%                                          | 4.43%                                   |
| Total DHSS Other                 |                  | \$0                      | 0.00%                           | 0.00%                                          | 0.00%                                   |
| Total DHSS Combined Revenues     |                  | \$1,121,209              | 69.13%                          | 23.95%                                         | 19.19%                                  |
| Other Revenues                   |                  | +-,,,,                   |                                 |                                                |                                         |
| Medicaid/MC+ (Non-Home Health)   |                  | \$30,897                 | 1.91%                           | 1.22%                                          | 1.81%                                   |
| Medicare - (Non-Home Health)     |                  | \$1,691                  | 0.10%                           | 0.58%                                          | 0.24%                                   |
| Family Planning Title X          |                  | \$10,000                 | 0.62%                           | 0.35%                                          | 0.59%                                   |
| Other MO Departments (DOC,       |                  |                          |                                 |                                                |                                         |
| DESE, etc.)                      |                  |                          | 0.00%                           | 0.02%                                          | 0.12%                                   |
| Insurance Billing                |                  | \$4,964                  | 0.31%                           | 1.01%                                          | 0.74%                                   |
| Other Public Health Revenue      |                  |                          |                                 |                                                |                                         |
| Total (attach detail)            |                  |                          | 0.00%                           | 6.85%                                          | 11.85%                                  |
| Home Health (all pymt. sources)  |                  |                          | 0.00%                           | 9.34%                                          | 2.47%                                   |
| Home Maker (all pymt. sources)   |                  |                          | 0.00%                           | 0.91%                                          | 0.30%                                   |
| Other Non-Public Health Revenue  |                  |                          |                                 |                                                |                                         |
| Total (attach detail)            |                  |                          | 0.00%                           | 5.65%                                          | 1.44%                                   |
| Total Other Revenue              |                  | \$47,552                 | 2.93%                           | 25.92%                                         | 19.57%                                  |
| Total Revenue All Sources        |                  | \$1,621,856              | 100.00%                         | 100.00%                                        | 100.00%                                 |
| Expenditures                     |                  |                          |                                 |                                                |                                         |
| Salaries/Wages                   |                  | \$429,429                | 27.93%                          | 53.02%                                         | 47.69%                                  |
| Fringe Benefits                  |                  | \$102,989                | 6.70%                           | 14.23%                                         | 15.06%                                  |
| Supplies/Equipment               |                  | \$80,646                 | 5.25%                           | 8.04%                                          | 6.57%                                   |
| Contracted Services              |                  |                          | 0.00%                           | 3.95%                                          | 13.83%                                  |
| Travel                           |                  | \$4,455                  | 0.29%                           | 1.12%                                          | 0.55%                                   |
| Utilities/Rent                   |                  | \$22,966                 | 1.49%                           | 1.97%                                          | 1.42%                                   |
| Election Costs                   |                  | \$76.059                 | 0.00%                           | 0.21%                                          | 0.10%                                   |
| Capital Expenditures             |                  | \$76,068                 | 4.95%                           | 2.80%                                          | 1.73%                                   |
| Other<br>Total Expenditures      |                  | \$820,814<br>\$1,537,366 | 53.39%<br>100.00%               | 14.68%<br>100.00%                              | 13.05%<br>100.00%                       |
| Accrual Adjustment (+ -)         |                  | \$1,537,366              | 100.00%                         | 100.00%                                        | 100.00%                                 |
| Ending Balance                   |                  | \$516,851                |                                 |                                                |                                         |
| Population                       |                  | 18,289                   |                                 |                                                |                                         |
| Per Capita Public Health Revenue |                  | \$88.68                  |                                 |                                                |                                         |
| Tax Rate                         |                  | \$0.0821                 |                                 |                                                |                                         |
|                                  |                  | \$0.0021                 |                                 |                                                |                                         |