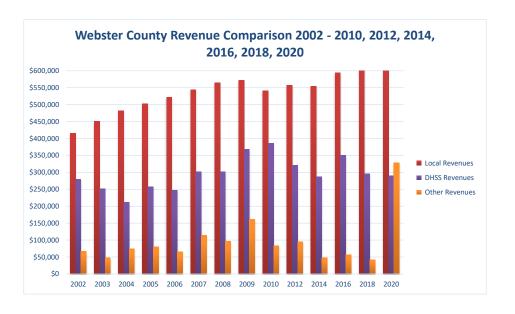

## **Webster County Health Unit**

| COUNTY<br>Fiscal Year                                          | Revenue Source   | Webster<br>2020         | Percent of<br>Agency's<br>Total | Population<br>25,000-49,999<br>Ave. Percentage | Statewide<br>2020 Average<br>Percentage |
|----------------------------------------------------------------|------------------|-------------------------|---------------------------------|------------------------------------------------|-----------------------------------------|
| Beginning Balance                                              |                  | \$1,638,994             |                                 |                                                |                                         |
| Local Revenues                                                 |                  |                         |                                 |                                                |                                         |
| Taxes                                                          |                  | \$627,432               | 46.59%                          | 40.43%                                         | 42.58%                                  |
| Interest                                                       |                  | \$35,323                | 2.62%                           | 0.91%                                          | 0.69%                                   |
| Vital Records                                                  |                  | \$33,566                | 2.49%                           | 3.26%                                          | 2.82%                                   |
| Donations                                                      |                  | \$84                    | 0.01%                           | 0.92%                                          | 0.40%                                   |
| Fees<br>Other                                                  |                  | \$31,253                | 0.00%<br>2.32%                  | 2.51%<br>13.68%                                | 4.31%<br>10.43%                         |
| Total Local Revenues                                           |                  | \$727,658               | 54.04%                          | 61.71%                                         | 61.24%                                  |
| DHSS Revenues                                                  |                  | \$727,030               | J4.0470                         | 01.7170                                        | 01.2470                                 |
| Core Public Health                                             | State            | \$71,889                | 5.34%                           | 5.51%                                          | 4.04%                                   |
| Immunizations/Vaccine                                          | State            | Ψ/1,002                 | 0.00%                           | 0.00%                                          | 0.00%                                   |
| Immunizations/Vaccine                                          | Federal          |                         | 0.00%                           | 0.31%                                          | 0.13%                                   |
| MCH                                                            | Federal          | \$27,432                | 2.04%                           | 1.74%                                          | 1.15%                                   |
| School Health                                                  | State            |                         | 0.00%                           | 0.01%                                          | 0.01%                                   |
| WIC Administration                                             | Federal          | \$173,709               | 12.90%                          | 12.60%                                         | 6.12%                                   |
| Child Care Inspections                                         | Federal          | \$430                   | 0.03%                           | 0.14%                                          | 0.11%                                   |
| Child Care Nurse Consultant                                    | Federal          |                         | 0.00%                           | 0.32%                                          | 0.14%                                   |
| AIDS Funding                                                   | Federal          | ¢c c27                  | 0.00%                           | 0.47%                                          | 2.29%                                   |
| PHEP                                                           | Federal<br>State | \$6,627                 | 0.49%<br>0.00%                  | 1.64%<br>0.07%                                 | 1.49%<br>0.03%                          |
| BCCCP/Show Me Healthy Women<br>BCCCP/Show Me Healthy Women     | Federal          |                         | 0.00%                           | 0.07%                                          | 0.03%                                   |
| Chronic Disease Prevention                                     | State            |                         | 0.00%                           | 0.00%                                          | 0.00%                                   |
| Chronic Disease Prevention                                     | Federal          |                         | 0.00%                           | 0.02%                                          | 0.06%                                   |
| Worksite Inventory                                             | Federal          |                         | 0.00%                           | 0.00%                                          | 0.00%                                   |
| Other DHSS                                                     | State            |                         | 0.00%                           | 0.14%                                          | 0.35%                                   |
| Other DHSS                                                     | Federal          | \$10,465                | 0.78%                           | 2.55%                                          | 3.14%                                   |
| Other DHSS                                                     | Other Sources    |                         | 0.00%                           | 0.00%                                          | 0.00%                                   |
| Total DHSS Federal                                             |                  | \$218,663               | 16.24%                          | 20.14%                                         | 14.77%                                  |
| Total DHSS State                                               |                  | \$71,889                | 5.34%                           | 5.72%                                          | 4.43%                                   |
| Total DHSS Other                                               |                  | \$0                     | 0.00%                           | 0.00%                                          | 0.00%                                   |
| Total DHSS Combined Revenues                                   |                  | \$290,552               | 21.58%                          | 25.86%                                         | 19.19%                                  |
| Other Revenues                                                 |                  | 625 700                 | 1.000/                          | 1.620/                                         | 1.010/                                  |
| Medicaid/MC+ (Non-Home Health)<br>Medicare - (Non-Home Health) |                  | \$25,798                | 1.92%<br>0.00%                  | 1.62%<br>0.56%                                 | 1.81%<br>0.24%                          |
| Family Planning Title X                                        |                  | \$10,516                | 0.78%                           | 2.17%                                          | 0.24%                                   |
| Other MO Departments (DOC,                                     |                  | \$10,510                | 0.7670                          | 2.1770                                         | 0.3970                                  |
| DESE, etc.)                                                    |                  | \$13,482                | 1.00%                           | 0.68%                                          | 0.12%                                   |
| Insurance Billing                                              |                  | φ13,402                 | 0.00%                           | 1.10%                                          | 0.74%                                   |
| Other Public Health Revenue                                    |                  |                         | 0.0070                          | 1.1070                                         | 0.7.70                                  |
| Total (attach detail)                                          |                  |                         | 0.00%                           | 4.37%                                          | 11.85%                                  |
| Home Health (all pymt. sources)                                |                  |                         | 0.00%                           | 0.46%                                          | 2.47%                                   |
| Home Maker (all pymt. sources)                                 |                  |                         | 0.00%                           | 0.00%                                          | 0.30%                                   |
| Other Non-Public Health Revenue                                |                  |                         |                                 |                                                |                                         |
| Total (attach detail)                                          |                  | \$278,609               | 20.69%                          | 1.49%                                          | 1.44%                                   |
| Total Other Revenue                                            |                  | \$328,406               | 24.39%                          | 12.43%                                         | 19.57%                                  |
| Total Revenue All Sources                                      |                  | \$1,346,616             | 100.00%                         | 100.00%                                        | 100.00%                                 |
| Expenditures                                                   |                  | 7-,0 .0,0 .0            |                                 |                                                |                                         |
| Salaries/Wages                                                 |                  | \$603,369               | 52.27%                          | 51.45%                                         | 47.69%                                  |
| Fringe Benefits                                                |                  | \$210,533               | 18.24%                          | 14.70%                                         | 15.06%                                  |
| Supplies/Equipment                                             |                  | \$40,982                | 3.55%                           | 7.80%                                          | 6.57%                                   |
| Contracted Services                                            |                  | \$30,649                | 2.66%                           | 4.00%                                          | 13.83%                                  |
| Travel                                                         |                  | \$5,967                 | 0.52%                           | 0.60%                                          | 0.55%                                   |
| Utilities/Rent                                                 |                  | \$9,159                 | 0.79%                           | 2.20%                                          | 1.42%                                   |
| Election Costs                                                 |                  |                         | 0.00%                           | 0.04%                                          | 0.10%                                   |
| Capital Expenditures                                           |                  | \$252.672               | 0.00%                           | 6.31%                                          | 1.73%                                   |
| Other Total Expanditures                                       |                  | \$253,673               | 21.98%                          | 12.91%                                         | 13.05%                                  |
| Total Expenditures<br>Accrual Adjustment (+ -)                 |                  | \$1,154,331<br>-\$1,243 | 100.00%                         | 100.00%                                        | 100.00%                                 |
| Ending Balance                                                 |                  | \$1,830,036             |                                 |                                                |                                         |
| Population                                                     |                  | 39,592                  |                                 |                                                |                                         |
| Per Capita Public Health Revenue                               |                  | \$26.98                 |                                 |                                                |                                         |
| Tax Rate                                                       |                  | 0.1324                  |                                 |                                                |                                         |
|                                                                |                  |                         |                                 |                                                |                                         |