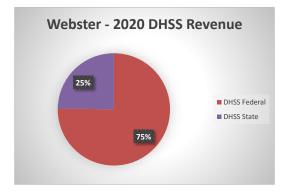

## **Webster County Health Unit**

| COUNTY<br>Fiscal Year                                          | Revenue Source   | Webster<br>2020         | Percent of<br>Agency's<br>Total | Population<br>25,000-49,999<br>Ave. Percentage | Statewide<br>2020 Average<br>Percentage |
|----------------------------------------------------------------|------------------|-------------------------|---------------------------------|------------------------------------------------|-----------------------------------------|
| Beginning Balance                                              |                  | \$1,638,994             |                                 |                                                |                                         |
| Local Revenues                                                 |                  |                         |                                 |                                                |                                         |
| Taxes                                                          |                  | \$627,432               | 46.59%                          | 40.43%                                         | 42.58%                                  |
| Interest                                                       |                  | \$35,323                | 2.62%                           | 0.91%                                          | 0.69%                                   |
| Vital Records                                                  |                  | \$33,566                | 2.49%                           | 3.26%                                          | 2.82%                                   |
| Donations                                                      |                  | \$84                    | 0.01%                           | 0.92%                                          | 0.40%                                   |
| Fees<br>Other                                                  |                  | \$31,253                | 0.00%<br>2.32%                  | 2.51%<br>13.68%                                | 4.31%<br>10.43%                         |
| Total Local Revenues                                           |                  | \$727,658               | 54.04%                          | 61.71%                                         | 61.24%                                  |
| DHSS Revenues                                                  |                  | \$727,030               | J4.0470                         | 01.7170                                        | 01.2470                                 |
| Core Public Health                                             | State            | \$71,889                | 5.34%                           | 5.51%                                          | 4.04%                                   |
| Immunizations/Vaccine                                          | State            | Ψ/1,002                 | 0.00%                           | 0.00%                                          | 0.00%                                   |
| Immunizations/Vaccine                                          | Federal          |                         | 0.00%                           | 0.31%                                          | 0.13%                                   |
| MCH                                                            | Federal          | \$27,432                | 2.04%                           | 1.74%                                          | 1.15%                                   |
| School Health                                                  | State            |                         | 0.00%                           | 0.01%                                          | 0.01%                                   |
| WIC Administration                                             | Federal          | \$173,709               | 12.90%                          | 12.60%                                         | 6.12%                                   |
| Child Care Inspections                                         | Federal          | \$430                   | 0.03%                           | 0.14%                                          | 0.11%                                   |
| Child Care Nurse Consultant                                    | Federal          |                         | 0.00%                           | 0.32%                                          | 0.14%                                   |
| AIDS Funding                                                   | Federal          | ¢c c27                  | 0.00%                           | 0.47%                                          | 2.29%                                   |
| PHEP                                                           | Federal<br>State | \$6,627                 | 0.49%<br>0.00%                  | 1.64%<br>0.07%                                 | 1.49%<br>0.03%                          |
| BCCCP/Show Me Healthy Women<br>BCCCP/Show Me Healthy Women     | Federal          |                         | 0.00%                           | 0.07%                                          | 0.03%                                   |
| Chronic Disease Prevention                                     | State            |                         | 0.00%                           | 0.00%                                          | 0.00%                                   |
| Chronic Disease Prevention                                     | Federal          |                         | 0.00%                           | 0.02%                                          | 0.06%                                   |
| Worksite Inventory                                             | Federal          |                         | 0.00%                           | 0.00%                                          | 0.00%                                   |
| Other DHSS                                                     | State            |                         | 0.00%                           | 0.14%                                          | 0.35%                                   |
| Other DHSS                                                     | Federal          | \$10,465                | 0.78%                           | 2.55%                                          | 3.14%                                   |
| Other DHSS                                                     | Other Sources    |                         | 0.00%                           | 0.00%                                          | 0.00%                                   |
| Total DHSS Federal                                             |                  | \$218,663               | 16.24%                          | 20.14%                                         | 14.77%                                  |
| Total DHSS State                                               |                  | \$71,889                | 5.34%                           | 5.72%                                          | 4.43%                                   |
| Total DHSS Other                                               |                  | \$0                     | 0.00%                           | 0.00%                                          | 0.00%                                   |
| Total DHSS Combined Revenues                                   |                  | \$290,552               | 21.58%                          | 25.86%                                         | 19.19%                                  |
| Other Revenues                                                 |                  | 625 700                 | 1.000/                          | 1.620/                                         | 1.010/                                  |
| Medicaid/MC+ (Non-Home Health)<br>Medicare - (Non-Home Health) |                  | \$25,798                | 1.92%<br>0.00%                  | 1.62%<br>0.56%                                 | 1.81%<br>0.24%                          |
| Family Planning Title X                                        |                  | \$10,516                | 0.78%                           | 2.17%                                          | 0.24%                                   |
| Other MO Departments (DOC,                                     |                  | \$10,510                | 0.7670                          | 2.1770                                         | 0.3970                                  |
| DESE, etc.)                                                    |                  | \$13,482                | 1.00%                           | 0.68%                                          | 0.12%                                   |
| Insurance Billing                                              |                  | φ13,402                 | 0.00%                           | 1.10%                                          | 0.74%                                   |
| Other Public Health Revenue                                    |                  |                         | 0.0070                          | 1.1070                                         | 0.7.70                                  |
| Total (attach detail)                                          |                  |                         | 0.00%                           | 4.37%                                          | 11.85%                                  |
| Home Health (all pymt. sources)                                |                  |                         | 0.00%                           | 0.46%                                          | 2.47%                                   |
| Home Maker (all pymt. sources)                                 |                  |                         | 0.00%                           | 0.00%                                          | 0.30%                                   |
| Other Non-Public Health Revenue                                |                  |                         |                                 |                                                |                                         |
| Total (attach detail)                                          |                  | \$278,609               | 20.69%                          | 1.49%                                          | 1.44%                                   |
| Total Other Revenue                                            |                  | \$328,406               | 24.39%                          | 12.43%                                         | 19.57%                                  |
| Total Revenue All Sources                                      |                  | \$1,346,616             | 100.00%                         | 100.00%                                        | 100.00%                                 |
| Expenditures                                                   |                  | 7-,0 .0,0 .0            |                                 |                                                |                                         |
| Salaries/Wages                                                 |                  | \$603,369               | 52.27%                          | 51.45%                                         | 47.69%                                  |
| Fringe Benefits                                                |                  | \$210,533               | 18.24%                          | 14.70%                                         | 15.06%                                  |
| Supplies/Equipment                                             |                  | \$40,982                | 3.55%                           | 7.80%                                          | 6.57%                                   |
| Contracted Services                                            |                  | \$30,649                | 2.66%                           | 4.00%                                          | 13.83%                                  |
| Travel                                                         |                  | \$5,967                 | 0.52%                           | 0.60%                                          | 0.55%                                   |
| Utilities/Rent                                                 |                  | \$9,159                 | 0.79%                           | 2.20%                                          | 1.42%                                   |
| Election Costs                                                 |                  |                         | 0.00%                           | 0.04%                                          | 0.10%                                   |
| Capital Expenditures                                           |                  | \$252.672               | 0.00%                           | 6.31%                                          | 1.73%                                   |
| Other Total Expanditures                                       |                  | \$253,673               | 21.98%                          | 12.91%                                         | 13.05%                                  |
| Total Expenditures<br>Accrual Adjustment (+ -)                 |                  | \$1,154,331<br>-\$1,243 | 100.00%                         | 100.00%                                        | 100.00%                                 |
| Ending Balance                                                 |                  | \$1,830,036             |                                 |                                                |                                         |
| Population                                                     |                  | 39,592                  |                                 |                                                |                                         |
| Per Capita Public Health Revenue                               |                  | \$26.98                 |                                 |                                                |                                         |
| Tax Rate                                                       |                  | 0.1324                  |                                 |                                                |                                         |
|                                                                |                  |                         |                                 |                                                |                                         |