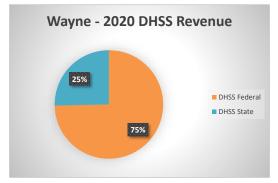

## **Wayne County Health Center**

| COUNTY<br>Fiscal Year                                     | Revenue Source   | Wayne<br>2020        | Percent of<br>Agency's<br>Total | Population<br>10,000-24,999<br>Ave. Percentage | Statewide<br>2020 Average<br>Percentage |
|-----------------------------------------------------------|------------------|----------------------|---------------------------------|------------------------------------------------|-----------------------------------------|
| Beginning Balance                                         |                  | \$708,268            |                                 | <b>-</b>                                       |                                         |
| Local Revenues                                            |                  |                      |                                 |                                                |                                         |
| Taxes                                                     |                  | \$135,303            | 21.60%                          | 30.12%                                         | 42.58%                                  |
| Interest                                                  |                  | \$8,335              | 1.33%                           | 0.73%                                          | 0.69%                                   |
| Vital Records                                             |                  | \$16,845             | 2.69%                           | 2.06%                                          | 2.82%                                   |
| Donations<br>Fees                                         |                  | \$5,566              | 0.89%<br>0.00%                  | 0.69%<br>2.43%                                 | 0.40%<br>4.31%                          |
| Other                                                     |                  | \$242,400            | 38.70%                          | 14.09%                                         | 10.43%                                  |
| Total Local Revenues                                      |                  | \$408,450            | 65.21%                          | 50.12%                                         | 61.24%                                  |
| DHSS Revenues                                             |                  |                      |                                 |                                                |                                         |
| Core Public Health                                        | State            | \$51,455             | 8.21%                           | 5.66%                                          | 4.04%                                   |
| Immunizations/Vaccine                                     | State            |                      | 0.00%                           | 0.00%                                          | 0.00%                                   |
| Immunizations/Vaccine                                     | Federal          | <b>017.000</b>       | 0.00%                           | 0.25%                                          | 0.13%                                   |
| MCH<br>School Health                                      | Federal<br>State | \$17,000             | 2.71%<br>0.00%                  | 1.74%<br>0.02%                                 | 1.15%<br>0.01%                          |
| WIC Administration                                        | Federal          | \$99,598             | 15.90%                          | 9.16%                                          | 6.12%                                   |
| Child Care Inspections                                    | Federal          | \$810                | 0.13%                           | 0.12%                                          | 0.11%                                   |
| Child Care Nurse Consultant                               | Federal          | \$183                | 0.03%                           | 0.26%                                          | 0.14%                                   |
| AIDS Funding                                              | Federal          |                      | 0.00%                           | 0.00%                                          | 2.29%                                   |
| PHEP                                                      | Federal          | \$4,132              | 0.66%                           | 1.50%                                          | 1.49%                                   |
| BCCCP/Show Me Healthy Women                               | State            |                      | 0.00%                           | 0.01%                                          | 0.03%                                   |
| BCCCP/Show Me Healthy Women<br>Chronic Disease Prevention | Federal<br>State | \$2,231              | 0.36%                           | 0.16%                                          | 0.14%                                   |
| Chronic Disease Prevention Chronic Disease Prevention     | Federal          |                      | 0.00%<br>0.00%                  | 0.00%<br>0.28%                                 | 0.00%<br>0.06%                          |
| Worksite Inventory                                        | Federal          |                      | 0.00%                           | 0.00%                                          | 0.00%                                   |
| Other DHSS                                                | State            | \$1,500              | 0.24%                           | 0.61%                                          | 0.35%                                   |
| Other DHSS                                                | Federal          | \$32,210             | 5.14%                           | 4.18%                                          | 3.14%                                   |
| Other DHSS                                                | Other Sources    |                      | 0.00%                           | 0.00%                                          | 0.00%                                   |
| Total DHSS Federal                                        |                  | \$156,165            | 24.93%                          | 17.65%                                         | 14.77%                                  |
| Total DHSS State<br>Total DHSS Other                      |                  | \$52,955<br>\$0      | 8.45%<br>0.00%                  | 6.30%<br>0.00%                                 | 4.43%<br>0.00%                          |
| Total DHSS Combined Revenues                              |                  | \$209,120            | 33.39%                          | 23.95%                                         | 19.19%                                  |
| Other Revenues                                            |                  | \$207,120            | 33.3770                         | 23.7370                                        | 17.17/0                                 |
| Medicaid/MC+ (Non-Home Health)                            |                  | \$8,782              | 1.40%                           | 1.22%                                          | 1.81%                                   |
| Medicare - (Non-Home Health)                              |                  | 40,                  | 0.00%                           | 0.58%                                          | 0.24%                                   |
| Family Planning Title X                                   |                  |                      | 0.00%                           | 0.35%                                          | 0.59%                                   |
| Other MO Departments (DOC,                                |                  |                      |                                 |                                                |                                         |
| DESE, etc.)                                               |                  | \$20                 | 0.00%                           | 0.02%                                          | 0.12%                                   |
| Insurance Billing<br>Other Public Health Revenue          |                  |                      | 0.00%                           | 1.01%                                          | 0.74%                                   |
|                                                           |                  |                      | 0.000/                          | C 0.50/                                        | 11 050/                                 |
| Total (attach detail)<br>Home Health (all pymt. sources)  |                  |                      | 0.00%<br>0.00%                  | 6.85%<br>9.34%                                 | 11.85%<br>2.47%                         |
| Home Maker (all pymt. sources)                            |                  |                      | 0.00%                           | 0.91%                                          | 0.30%                                   |
| Other Non-Public Health Revenue                           |                  |                      | 0.0070                          | 0.5170                                         | 0.5070                                  |
| Total (attach detail)                                     |                  |                      | 0.00%                           | 5.65%                                          | 1.44%                                   |
| Total Other Revenue                                       |                  | \$8,802              | 1.41%                           | 25.92%                                         | 19.57%                                  |
| Total Revenue All Sources                                 |                  | \$626,371            | 100.00%                         | 100.00%                                        | 100.00%                                 |
| Expenditures                                              |                  |                      |                                 |                                                |                                         |
| Salaries/Wages                                            |                  | \$326,295            | 55.65%                          | 53.02%                                         | 47.69%                                  |
| Fringe Benefits                                           |                  | \$95,189             | 16.24%                          | 14.23%                                         | 15.06%                                  |
| Supplies/Equipment<br>Contracted Services                 |                  | \$45,467<br>\$59,630 | 7.75%<br>10.17%                 | 8.04%<br>3.95%                                 | 6.57%<br>13.83%                         |
| Travel                                                    |                  | \$5,571              | 0.95%                           | 1.12%                                          | 0.55%                                   |
| Utilities/Rent                                            |                  | \$7,184              | 1.23%                           | 1.97%                                          | 1.42%                                   |
| Election Costs                                            |                  | ,-~.                 | 0.00%                           | 0.21%                                          | 0.10%                                   |
| Capital Expenditures                                      |                  |                      | 0.00%                           | 2.80%                                          | 1.73%                                   |
| Other                                                     |                  | \$46,978             | 8.01%                           | 14.68%                                         | 13.05%                                  |
| Total Expenditures<br>Accrual Adjustment (+ -)            |                  | \$586,314            | 100.00%                         | 100.00%                                        | 100.00%                                 |
| Ending Balance                                            |                  | \$748,325            |                                 |                                                |                                         |
| Population                                                |                  | 12,873               |                                 |                                                |                                         |
| Per Capita Public Health Revenue                          |                  | \$48.66              |                                 |                                                |                                         |
| Tax Rate                                                  |                  | 0.1000               |                                 |                                                |                                         |
|                                                           |                  |                      |                                 |                                                |                                         |