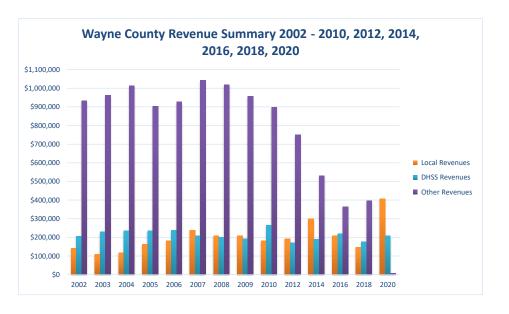

## **Wayne County Health Center**

| COUNTY<br>Fiscal Year                                     | Revenue Source   | Wayne<br>2020        | Percent of<br>Agency's<br>Total | Population<br>10,000-24,999<br>Ave. Percentage | Statewide<br>2020 Average<br>Percentage |
|-----------------------------------------------------------|------------------|----------------------|---------------------------------|------------------------------------------------|-----------------------------------------|
| Beginning Balance                                         |                  | \$708,268            |                                 | <b>-</b>                                       |                                         |
| Local Revenues                                            |                  |                      |                                 |                                                |                                         |
| Taxes                                                     |                  | \$135,303            | 21.60%                          | 30.12%                                         | 42.58%                                  |
| Interest                                                  |                  | \$8,335              | 1.33%                           | 0.73%                                          | 0.69%                                   |
| Vital Records                                             |                  | \$16,845             | 2.69%                           | 2.06%                                          | 2.82%                                   |
| Donations<br>Fees                                         |                  | \$5,566              | 0.89%<br>0.00%                  | 0.69%<br>2.43%                                 | 0.40%<br>4.31%                          |
| Other                                                     |                  | \$242,400            | 38.70%                          | 14.09%                                         | 10.43%                                  |
| Total Local Revenues                                      |                  | \$408,450            | 65.21%                          | 50.12%                                         | 61.24%                                  |
| DHSS Revenues                                             |                  |                      |                                 |                                                |                                         |
| Core Public Health                                        | State            | \$51,455             | 8.21%                           | 5.66%                                          | 4.04%                                   |
| Immunizations/Vaccine                                     | State            |                      | 0.00%                           | 0.00%                                          | 0.00%                                   |
| Immunizations/Vaccine                                     | Federal          | <b>017.000</b>       | 0.00%                           | 0.25%                                          | 0.13%                                   |
| MCH<br>School Health                                      | Federal<br>State | \$17,000             | 2.71%<br>0.00%                  | 1.74%<br>0.02%                                 | 1.15%<br>0.01%                          |
| WIC Administration                                        | Federal          | \$99,598             | 15.90%                          | 9.16%                                          | 6.12%                                   |
| Child Care Inspections                                    | Federal          | \$810                | 0.13%                           | 0.12%                                          | 0.11%                                   |
| Child Care Nurse Consultant                               | Federal          | \$183                | 0.03%                           | 0.26%                                          | 0.14%                                   |
| AIDS Funding                                              | Federal          |                      | 0.00%                           | 0.00%                                          | 2.29%                                   |
| PHEP                                                      | Federal          | \$4,132              | 0.66%                           | 1.50%                                          | 1.49%                                   |
| BCCCP/Show Me Healthy Women                               | State            |                      | 0.00%                           | 0.01%                                          | 0.03%                                   |
| BCCCP/Show Me Healthy Women<br>Chronic Disease Prevention | Federal<br>State | \$2,231              | 0.36%                           | 0.16%                                          | 0.14%                                   |
| Chronic Disease Prevention Chronic Disease Prevention     | Federal          |                      | 0.00%<br>0.00%                  | 0.00%<br>0.28%                                 | 0.00%<br>0.06%                          |
| Worksite Inventory                                        | Federal          |                      | 0.00%                           | 0.00%                                          | 0.00%                                   |
| Other DHSS                                                | State            | \$1,500              | 0.24%                           | 0.61%                                          | 0.35%                                   |
| Other DHSS                                                | Federal          | \$32,210             | 5.14%                           | 4.18%                                          | 3.14%                                   |
| Other DHSS                                                | Other Sources    |                      | 0.00%                           | 0.00%                                          | 0.00%                                   |
| Total DHSS Federal                                        |                  | \$156,165            | 24.93%                          | 17.65%                                         | 14.77%                                  |
| Total DHSS State<br>Total DHSS Other                      |                  | \$52,955<br>\$0      | 8.45%<br>0.00%                  | 6.30%<br>0.00%                                 | 4.43%<br>0.00%                          |
| Total DHSS Combined Revenues                              |                  | \$209,120            | 33.39%                          | 23.95%                                         | 19.19%                                  |
| Other Revenues                                            |                  | \$207,120            | 33.3770                         | 23.7370                                        | 17.17/0                                 |
| Medicaid/MC+ (Non-Home Health)                            |                  | \$8,782              | 1.40%                           | 1.22%                                          | 1.81%                                   |
| Medicare - (Non-Home Health)                              |                  | 40,                  | 0.00%                           | 0.58%                                          | 0.24%                                   |
| Family Planning Title X                                   |                  |                      | 0.00%                           | 0.35%                                          | 0.59%                                   |
| Other MO Departments (DOC,                                |                  |                      |                                 |                                                |                                         |
| DESE, etc.)                                               |                  | \$20                 | 0.00%                           | 0.02%                                          | 0.12%                                   |
| Insurance Billing<br>Other Public Health Revenue          |                  |                      | 0.00%                           | 1.01%                                          | 0.74%                                   |
|                                                           |                  |                      | 0.000/                          | C 0.50/                                        | 11 050/                                 |
| Total (attach detail)<br>Home Health (all pymt. sources)  |                  |                      | 0.00%<br>0.00%                  | 6.85%<br>9.34%                                 | 11.85%<br>2.47%                         |
| Home Maker (all pymt. sources)                            |                  |                      | 0.00%                           | 0.91%                                          | 0.30%                                   |
| Other Non-Public Health Revenue                           |                  |                      | 0.0070                          | 0.5170                                         | 0.5070                                  |
| Total (attach detail)                                     |                  |                      | 0.00%                           | 5.65%                                          | 1.44%                                   |
| Total Other Revenue                                       |                  | \$8,802              | 1.41%                           | 25.92%                                         | 19.57%                                  |
| Total Revenue All Sources                                 |                  | \$626,371            | 100.00%                         | 100.00%                                        | 100.00%                                 |
| Expenditures                                              |                  |                      |                                 |                                                |                                         |
| Salaries/Wages                                            |                  | \$326,295            | 55.65%                          | 53.02%                                         | 47.69%                                  |
| Fringe Benefits                                           |                  | \$95,189             | 16.24%                          | 14.23%                                         | 15.06%                                  |
| Supplies/Equipment<br>Contracted Services                 |                  | \$45,467<br>\$59,630 | 7.75%<br>10.17%                 | 8.04%<br>3.95%                                 | 6.57%<br>13.83%                         |
| Travel                                                    |                  | \$5,571              | 0.95%                           | 1.12%                                          | 0.55%                                   |
| Utilities/Rent                                            |                  | \$7,184              | 1.23%                           | 1.97%                                          | 1.42%                                   |
| Election Costs                                            |                  | ,-~.                 | 0.00%                           | 0.21%                                          | 0.10%                                   |
| Capital Expenditures                                      |                  |                      | 0.00%                           | 2.80%                                          | 1.73%                                   |
| Other                                                     |                  | \$46,978             | 8.01%                           | 14.68%                                         | 13.05%                                  |
| Total Expenditures<br>Accrual Adjustment (+ -)            |                  | \$586,314            | 100.00%                         | 100.00%                                        | 100.00%                                 |
| Ending Balance                                            |                  | \$748,325            |                                 |                                                |                                         |
| Population                                                |                  | 12,873               |                                 |                                                |                                         |
| Per Capita Public Health Revenue                          |                  | \$48.66              |                                 |                                                |                                         |
| Tax Rate                                                  |                  | 0.1000               |                                 |                                                |                                         |
|                                                           |                  |                      |                                 |                                                |                                         |