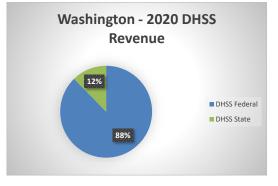

## Washington County Health Department

| COUNTY<br>Fiscal Year                                    | Revenue Source | Washington<br>2020     | Percent of<br>Agency's<br>Total | Population<br>25,000-49,999<br>Ave. Percentage | Statewide<br>2020 Average<br>Percentage |
|----------------------------------------------------------|----------------|------------------------|---------------------------------|------------------------------------------------|-----------------------------------------|
| Beginning Balance                                        |                | \$4,080                |                                 | 0                                              | 0                                       |
| Local Revenues                                           |                |                        |                                 |                                                |                                         |
| Taxes                                                    |                | \$392,064              | 27.48%                          | 40.43%                                         | 42.58%                                  |
| Interest                                                 |                | \$13,276               | 0.93%                           | 0.91%                                          | 0.69%                                   |
| Vital Records                                            |                | \$30,002               | 2.10%                           | 3.26%                                          | 2.82%                                   |
| Donations                                                |                | \$10                   | 0.00%                           | 0.92%                                          | 0.40%                                   |
| Fees                                                     |                | \$15,336               | 1.08%                           | 2.51%                                          | 4.31%                                   |
| Other                                                    |                | \$251,236              | 17.61%                          | 13.68%                                         | 10.43%                                  |
| Total Local Revenues                                     |                | \$701,923              | 49.21%                          | 61.71%                                         | 61.24%                                  |
| DHSS Revenues                                            |                |                        |                                 |                                                |                                         |
| Core Public Health                                       | State          | \$67,724               | 4.75%                           | 5.51%                                          | 4.04%                                   |
| Immunizations/Vaccine                                    | State          |                        | 0.00%                           | 0.00%                                          | 0.00%                                   |
| Immunizations/Vaccine                                    | Federal        | \$12,531               | 0.88%                           | 0.31%                                          | 0.13%                                   |
| MCH                                                      | Federal        | \$23,239               | 1.63%                           | 1.74%                                          | 1.15%                                   |
| School Health                                            | State          |                        | 0.00%                           | 0.01%                                          | 0.01%                                   |
| WIC Administration                                       | Federal        | \$171,863              | 12.05%                          | 12.60%                                         | 6.12%                                   |
| Child Care Inspections                                   | Federal        | \$1,140                | 0.08%                           | 0.14%                                          | 0.11%                                   |
| Child Care Nurse Consultant                              | Federal        | \$3,159                | 0.22%                           | 0.32%                                          | 0.14%                                   |
| AIDS Funding                                             | Federal        |                        | 0.00%                           | 0.47%                                          | 2.29%                                   |
| PHEP                                                     | Federal        | \$22,464               | 1.57%                           | 1.64%                                          | 1.49%                                   |
| BCCCP/Show Me Healthy Wome                               |                | . ,                    | 0.00%                           | 0.07%                                          | 0.03%                                   |
| BCCCP/Show Me Healthy Wome                               |                | \$19,638               | 1.38%                           | 0.35%                                          | 0.14%                                   |
| Chronic Disease Prevention                               | State          | +,                     | 0.00%                           | 0.00%                                          | 0.00%                                   |
| Chronic Disease Prevention                               | Federal        |                        | 0.00%                           | 0.02%                                          | 0.06%                                   |
| Worksite Inventory                                       | Federal        |                        | 0.00%                           | 0.00%                                          | 0.00%                                   |
| Other DHSS                                               | State          | \$6,884                | 0.48%                           | 0.14%                                          | 0.35%                                   |
| Other DHSS                                               | Federal        | \$277,235              | 19.43%                          | 2.55%                                          | 3.14%                                   |
| Other DHSS                                               | Other Sources  | <i><b>Q</b>211,200</i> | 0.00%                           | 0.00%                                          | 0.00%                                   |
| Total DHSS Federal                                       | Other Bources  | \$531,268              | 37.24%                          | 20.14%                                         | 14.77%                                  |
| Total DHSS State                                         |                | \$74,607               | 5.23%                           | 5.72%                                          | 4.43%                                   |
| Total DHSS Other                                         |                | \$0                    | 0.00%                           | 0.00%                                          | 0.00%                                   |
| Fotal DHSS Combined Revenues                             |                | \$605,875              | 42.47%                          | 25.86%                                         | 19.19%                                  |
|                                                          |                | \$005,875              | 42.4770                         | 25.0070                                        | 17.1770                                 |
| Other Revenues                                           | ->             | \$16 519               | 1 1 6 0/                        | 1.620/                                         | 1.010/                                  |
| Medicaid/MC+ (Non-Home Health                            | 1)             | \$16,518               | 1.16%                           | 1.62%                                          | 1.81%                                   |
| Medicare - (Non-Home Health)                             |                | \$26,742               | 1.87%                           | 0.56%                                          | 0.24%                                   |
| Family Planning Title X                                  |                |                        | 0.00%                           | 2.17%                                          | 0.59%                                   |
| Other MO Departments (DOC,                               |                |                        |                                 |                                                |                                         |
| DESE, etc.)                                              |                | \$360                  | 0.03%                           | 0.68%                                          | 0.12%                                   |
| Insurance Billing                                        |                | \$75,076               | 5.26%                           | 1.10%                                          | 0.74%                                   |
| Other Public Health Revenue                              |                |                        |                                 |                                                |                                         |
| Total (attach detail)                                    |                |                        | 0.00%                           | 4.37%                                          | 11.85%                                  |
| Home Health (all pymt. sources)                          |                |                        | 0.00%                           | 0.46%                                          | 2.47%                                   |
| Home Maker (all pymt. sources)                           |                |                        | 0.00%                           | 0.00%                                          | 0.30%                                   |
| Other Non-Public Health Revenue                          |                |                        |                                 |                                                |                                         |
| Total (attach detail)                                    |                |                        | 0.00%                           | 1.49%                                          | 1.44%                                   |
| Total Other Revenue                                      |                | \$118,696              | 8.32%                           | 12.43%                                         | 19.57%                                  |
| Total Revenue All Sources                                |                | \$1,426,495            | 100.00%                         | 100.00%                                        | 100.00%                                 |
| Expenditures                                             |                |                        | 0010070                         |                                                |                                         |
| Salaries/Wages                                           |                | \$586,755              | 46.17%                          | 51.45%                                         | 47.69%                                  |
| Fringe Benefits                                          |                | \$203,855              | 16.04%                          | 14.70%                                         | 15.06%                                  |
| Supplies/Equipment                                       |                | \$157,781              | 12.42%                          | 7.80%                                          | 6.57%                                   |
| Contracted Services                                      |                | \$52,393               | 4.12%                           | 4.00%                                          | 13.83%                                  |
| Travel                                                   |                | \$1,090                | 0.09%                           | 0.60%                                          | 0.55%                                   |
| Utilities/Rent                                           |                | \$22,564               | 1.78%                           | 2.20%                                          | 1.42%                                   |
| Election Costs                                           |                | \$22,304               | 0.00%                           | 2.20%                                          | 0.10%                                   |
|                                                          |                |                        | 0.00%                           |                                                | 0.10%                                   |
| Capital Expenditures                                     |                | \$246.202              |                                 | 6.31%                                          |                                         |
| Other                                                    |                | \$246,392              | 19.39%                          | 12.91%                                         | 13.05%                                  |
|                                                          |                | \$1,270,830            | 100.00%                         | 100.00%                                        | 100.00%                                 |
| Total Expenditures                                       |                |                        |                                 |                                                |                                         |
| Accrual Adjustment (+ -)                                 |                | \$150 745              |                                 |                                                |                                         |
| Accrual Adjustment (+ -)<br>Ending Balance               |                | \$159,745              |                                 |                                                |                                         |
| Accrual Adjustment (+ -)<br>Ending Balance<br>Population |                | 24,730                 |                                 |                                                |                                         |
| Accrual Adjustment (+ -)<br>Ending Balance               |                |                        |                                 |                                                |                                         |