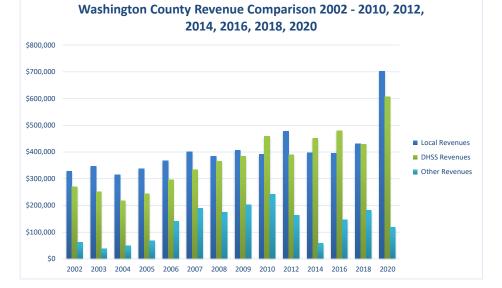

## Washington County Health Department

| COUNTY<br>Fiscal Year                                    | Revenue Source | Washington<br>2020     | Percent of<br>Agency's<br>Total | Population<br>25,000-49,999<br>Ave. Percentage | Statewide<br>2020 Average<br>Percentage |
|----------------------------------------------------------|----------------|------------------------|---------------------------------|------------------------------------------------|-----------------------------------------|
| Beginning Balance                                        |                | \$4,080                |                                 | 0                                              | 0                                       |
| Local Revenues                                           |                |                        |                                 |                                                |                                         |
| Taxes                                                    |                | \$392,064              | 27.48%                          | 40.43%                                         | 42.58%                                  |
| Interest                                                 |                | \$13,276               | 0.93%                           | 0.91%                                          | 0.69%                                   |
| Vital Records                                            |                | \$30,002               | 2.10%                           | 3.26%                                          | 2.82%                                   |
| Donations                                                |                | \$10                   | 0.00%                           | 0.92%                                          | 0.40%                                   |
| Fees                                                     |                | \$15,336               | 1.08%                           | 2.51%                                          | 4.31%                                   |
| Other                                                    |                | \$251,236              | 17.61%                          | 13.68%                                         | 10.43%                                  |
| Total Local Revenues                                     |                | \$701,923              | 49.21%                          | 61.71%                                         | 61.24%                                  |
| DHSS Revenues                                            |                |                        |                                 |                                                |                                         |
| Core Public Health                                       | State          | \$67,724               | 4.75%                           | 5.51%                                          | 4.04%                                   |
| Immunizations/Vaccine                                    | State          |                        | 0.00%                           | 0.00%                                          | 0.00%                                   |
| Immunizations/Vaccine                                    | Federal        | \$12,531               | 0.88%                           | 0.31%                                          | 0.13%                                   |
| MCH                                                      | Federal        | \$23,239               | 1.63%                           | 1.74%                                          | 1.15%                                   |
| School Health                                            | State          |                        | 0.00%                           | 0.01%                                          | 0.01%                                   |
| WIC Administration                                       | Federal        | \$171,863              | 12.05%                          | 12.60%                                         | 6.12%                                   |
| Child Care Inspections                                   | Federal        | \$1,140                | 0.08%                           | 0.14%                                          | 0.11%                                   |
| Child Care Nurse Consultant                              | Federal        | \$3,159                | 0.22%                           | 0.32%                                          | 0.14%                                   |
| AIDS Funding                                             | Federal        |                        | 0.00%                           | 0.47%                                          | 2.29%                                   |
| PHEP                                                     | Federal        | \$22,464               | 1.57%                           | 1.64%                                          | 1.49%                                   |
| BCCCP/Show Me Healthy Wome                               |                | . ,                    | 0.00%                           | 0.07%                                          | 0.03%                                   |
| BCCCP/Show Me Healthy Wome                               |                | \$19,638               | 1.38%                           | 0.35%                                          | 0.14%                                   |
| Chronic Disease Prevention                               | State          | +,                     | 0.00%                           | 0.00%                                          | 0.00%                                   |
| Chronic Disease Prevention                               | Federal        |                        | 0.00%                           | 0.02%                                          | 0.06%                                   |
| Worksite Inventory                                       | Federal        |                        | 0.00%                           | 0.00%                                          | 0.00%                                   |
| Other DHSS                                               | State          | \$6,884                | 0.48%                           | 0.14%                                          | 0.35%                                   |
| Other DHSS                                               | Federal        | \$277,235              | 19.43%                          | 2.55%                                          | 3.14%                                   |
| Other DHSS                                               | Other Sources  | <i><b>Q</b>211,200</i> | 0.00%                           | 0.00%                                          | 0.00%                                   |
| Total DHSS Federal                                       | Other Bources  | \$531,268              | 37.24%                          | 20.14%                                         | 14.77%                                  |
| Total DHSS State                                         |                | \$74,607               | 5.23%                           | 5.72%                                          | 4.43%                                   |
| Total DHSS Other                                         |                | \$0                    | 0.00%                           | 0.00%                                          | 0.00%                                   |
| Fotal DHSS Combined Revenues                             |                | \$605,875              | 42.47%                          | 25.86%                                         | 19.19%                                  |
|                                                          |                | \$005,875              | 42.4770                         | 25.0070                                        | 17.1770                                 |
| Other Revenues                                           | ->             | \$16 519               | 1 1 6 0/                        | 1.620/                                         | 1.010/                                  |
| Medicaid/MC+ (Non-Home Health                            | 1)             | \$16,518               | 1.16%                           | 1.62%                                          | 1.81%                                   |
| Medicare - (Non-Home Health)                             |                | \$26,742               | 1.87%                           | 0.56%                                          | 0.24%                                   |
| Family Planning Title X                                  |                |                        | 0.00%                           | 2.17%                                          | 0.59%                                   |
| Other MO Departments (DOC,                               |                |                        |                                 |                                                |                                         |
| DESE, etc.)                                              |                | \$360                  | 0.03%                           | 0.68%                                          | 0.12%                                   |
| Insurance Billing                                        |                | \$75,076               | 5.26%                           | 1.10%                                          | 0.74%                                   |
| Other Public Health Revenue                              |                |                        |                                 |                                                |                                         |
| Total (attach detail)                                    |                |                        | 0.00%                           | 4.37%                                          | 11.85%                                  |
| Home Health (all pymt. sources)                          |                |                        | 0.00%                           | 0.46%                                          | 2.47%                                   |
| Home Maker (all pymt. sources)                           |                |                        | 0.00%                           | 0.00%                                          | 0.30%                                   |
| Other Non-Public Health Revenue                          |                |                        |                                 |                                                |                                         |
| Total (attach detail)                                    |                |                        | 0.00%                           | 1.49%                                          | 1.44%                                   |
| Total Other Revenue                                      |                | \$118,696              | 8.32%                           | 12.43%                                         | 19.57%                                  |
| Total Revenue All Sources                                |                | \$1,426,495            | 100.00%                         | 100.00%                                        | 100.00%                                 |
| Expenditures                                             |                |                        | 0010070                         |                                                |                                         |
| Salaries/Wages                                           |                | \$586,755              | 46.17%                          | 51.45%                                         | 47.69%                                  |
| Fringe Benefits                                          |                | \$203,855              | 16.04%                          | 14.70%                                         | 15.06%                                  |
| Supplies/Equipment                                       |                | \$157,781              | 12.42%                          | 7.80%                                          | 6.57%                                   |
| Contracted Services                                      |                | \$52,393               | 4.12%                           | 4.00%                                          | 13.83%                                  |
| Travel                                                   |                | \$1,090                | 0.09%                           | 0.60%                                          | 0.55%                                   |
| Utilities/Rent                                           |                | \$22,564               | 1.78%                           | 2.20%                                          | 1.42%                                   |
| Election Costs                                           |                | \$22,304               | 0.00%                           | 2.20%                                          | 0.10%                                   |
|                                                          |                |                        | 0.00%                           |                                                | 0.10%                                   |
| Capital Expenditures                                     |                | \$246.202              |                                 | 6.31%                                          |                                         |
| Other                                                    |                | \$246,392              | 19.39%                          | 12.91%                                         | 13.05%                                  |
|                                                          |                | \$1,270,830            | 100.00%                         | 100.00%                                        | 100.00%                                 |
| Total Expenditures                                       |                |                        |                                 |                                                |                                         |
| Accrual Adjustment (+ -)                                 |                | \$150 745              |                                 |                                                |                                         |
| Accrual Adjustment (+ -)<br>Ending Balance               |                | \$159,745              |                                 |                                                |                                         |
| Accrual Adjustment (+ -)<br>Ending Balance<br>Population |                | 24,730                 |                                 |                                                |                                         |
| Accrual Adjustment (+ -)<br>Ending Balance               |                |                        |                                 |                                                |                                         |