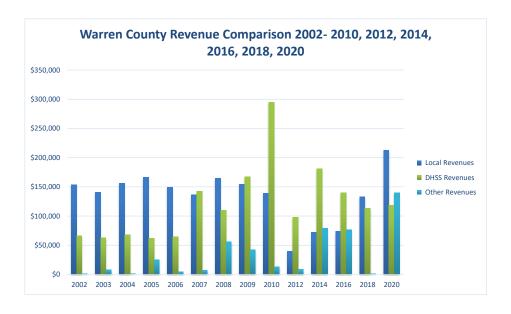

## **Warren County Health Department**

| COUNTY<br>Fiscal Year                                    | Revenue Source   | Warren<br>2020      | Percent of<br>Agency's<br>Total | Population<br>25,000-49,999<br>Ave. Percentage | Statewide<br>2020 Average<br>Percentage |
|----------------------------------------------------------|------------------|---------------------|---------------------------------|------------------------------------------------|-----------------------------------------|
| Beginning Balance                                        |                  | \$0                 |                                 |                                                |                                         |
| Local Revenues                                           |                  |                     |                                 |                                                |                                         |
| Taxes                                                    |                  |                     | 0.00%                           | 40.43%                                         | 42.58%                                  |
| Interest                                                 |                  | ¢<2.170             | 0.00%                           | 0.91%                                          | 0.69%                                   |
| Vital Records<br>Donations                               |                  | \$63,178            | 13.42%<br>0.59%                 | 3.26%                                          | 2.82%                                   |
| Fees Fees                                                |                  | \$2,756<br>\$18,345 | 3.90%                           | 0.92%<br>2.51%                                 | 0.40%<br>4.31%                          |
| Other                                                    |                  | \$128,394           | 27.28%                          | 13.68%                                         | 10.43%                                  |
| Total Local Revenues                                     |                  | \$212,673           | 45.19%                          | 61.71%                                         | 61.24%                                  |
| DHSS Revenues                                            |                  |                     |                                 |                                                |                                         |
| Core Public Health                                       | State            | \$47,118            | 10.01%                          | 5.51%                                          | 4.04%                                   |
| Immunizations/Vaccine                                    | State            |                     | 0.00%                           | 0.00%                                          | 0.00%                                   |
| Immunizations/Vaccine                                    | Federal          |                     | 0.00%                           | 0.31%                                          | 0.13%                                   |
| MCH                                                      | Federal          | \$24,938            | 5.30%                           | 1.74%                                          | 1.15%                                   |
| School Health                                            | State            |                     | 0.00%                           | 0.01%                                          | 0.01%                                   |
| WIC Administration                                       | Federal          |                     | 0.00%                           | 12.60%                                         | 6.12%                                   |
| Child Care Inspections                                   | Federal          | \$1,580             | 0.34%                           | 0.14%                                          | 0.11%                                   |
| Child Care Nurse Consultant                              | Federal          |                     | 0.00%                           | 0.32%                                          | 0.14%                                   |
| AIDS Funding                                             | Federal          | 004.712             | 0.00%                           | 0.47%                                          | 2.29%                                   |
| PHEP                                                     | Federal          | \$24,712            | 5.25%                           | 1.64%                                          | 1.49%                                   |
| BCCCP/Show Me Healthy Women                              |                  |                     | 0.00%                           | 0.07%                                          | 0.03%                                   |
| BCCCP/Show Me Healthy Women                              |                  |                     | 0.00%                           | 0.35%                                          | 0.14%                                   |
| Chronic Disease Prevention<br>Chronic Disease Prevention | State<br>Federal |                     | 0.00%<br>0.00%                  | 0.00%                                          | 0.00%                                   |
| Worksite Inventory                                       | Federal          |                     |                                 | 0.02%                                          | 0.06%                                   |
| Other DHSS                                               | State            |                     | 0.00%<br>0.00%                  | 0.00%<br>0.14%                                 | 0.00%<br>0.35%                          |
| Other DHSS                                               | Federal          | \$20,000            | 4.25%                           | 2.55%                                          | 3.14%                                   |
| Other DHSS                                               | Other Sources    | \$20,000            | 0.00%                           | 0.00%                                          | 0.00%                                   |
| Total DHSS Federal                                       |                  | \$71,230            | 15.14%                          | 20.14%                                         | 14.77%                                  |
| Total DHSS State                                         |                  | \$47,118            | 10.01%                          | 5.72%                                          | 4.43%                                   |
| Total DHSS Other                                         |                  | \$0                 | 0.00%                           | 0.00%                                          | 0.00%                                   |
| Total DHSS Combined Revenues                             |                  | \$118,348           | 25.15%                          | 25.86%                                         | 19.19%                                  |
| Other Revenues                                           |                  | Ψ110,510            | 20.1070                         | 20.0070                                        | 17.1770                                 |
| Medicaid/MC+ (Non-Home Health)                           |                  | \$2,902             | 0.62%                           | 1.62%                                          | 1.81%                                   |
| Medicare - (Non-Home Health)                             |                  | ψ <b>2</b> ,702     | 0.00%                           | 0.56%                                          | 0.24%                                   |
| Family Planning Title X                                  |                  | \$9,758             | 2.07%                           | 2.17%                                          | 0.59%                                   |
| Other MO Departments (DOC,                               |                  | 4.,                 |                                 |                                                |                                         |
| DESE, etc.)                                              |                  | \$126,924           | 26.97%                          | 0.68%                                          | 0.12%                                   |
| Insurance Billing                                        |                  | Ψ120,724            | 0.00%                           | 1.10%                                          | 0.74%                                   |
| Other Public Health Revenue                              |                  |                     | 0.0070                          | 1.1070                                         | 0.7.70                                  |
| Total (attach detail)                                    |                  |                     | 0.00%                           | 4.37%                                          | 11.85%                                  |
| Home Health (all pymt. sources)                          |                  |                     | 0.00%                           | 0.46%                                          | 2.47%                                   |
| Home Maker (all pymt. sources)                           |                  |                     | 0.00%                           | 0.00%                                          | 0.30%                                   |
| Other Non-Public Health Revenue                          |                  |                     |                                 |                                                |                                         |
| Total (attach detail)                                    |                  |                     | 0.00%                           | 1.49%                                          | 1.44%                                   |
| Total Other Revenue                                      |                  | \$139,584           | 29.66%                          | 12.43%                                         | 19.57%                                  |
| Total Revenue All Sources                                |                  | \$470,605           | 100.00%                         | 100.00%                                        | 100.00%                                 |
| Expenditures                                             |                  | Ψ170,002            | 100.0070                        | 100.0070                                       | 100.0070                                |
| Salaries/Wages                                           |                  | \$298,265           | 51.38%                          | 51.45%                                         | 47.69%                                  |
| Fringe Benefits                                          |                  | \$42,718            | 7.36%                           | 14.70%                                         | 15.06%                                  |
| Supplies/Equipment                                       |                  | \$68,800            | 11.85%                          | 7.80%                                          | 6.57%                                   |
| Contracted Services                                      |                  | \$34,500            | 5.94%                           | 4.00%                                          | 13.83%                                  |
| Travel                                                   |                  | \$608               | 0.10%                           | 0.60%                                          | 0.55%                                   |
| Utilities/Rent                                           |                  | \$40,000            | 6.89%                           | 2.20%                                          | 1.42%                                   |
| Election Costs                                           |                  |                     | 0.00%                           | 0.04%                                          | 0.10%                                   |
| Capital Expenditures                                     |                  |                     | 0.00%                           | 6.31%                                          | 1.73%                                   |
| Other                                                    |                  | \$95,646            | 16.48%                          | 12.91%                                         | 13.05%                                  |
| Total Expenditures                                       |                  | \$580,537           | 100.00%                         | 100.00%                                        | 100.00%                                 |
| Accrual Adjustment (+ -)                                 |                  |                     |                                 |                                                |                                         |
| Ending Balance                                           |                  | -\$109,932          |                                 |                                                |                                         |
| Population                                               |                  | 35,649              |                                 |                                                |                                         |
| Per Capita Public Health Revenue                         |                  | \$13.20             |                                 |                                                |                                         |
|                                                          |                  |                     |                                 |                                                |                                         |