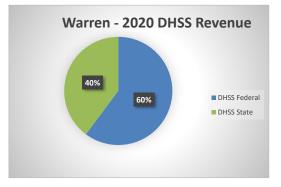

## **Warren County Health Department**

| COUNTY<br>Fiscal Year                                    | Revenue Source   | Warren<br>2020      | Percent of<br>Agency's<br>Total | Population<br>25,000-49,999<br>Ave. Percentage | Statewide<br>2020 Average<br>Percentage |
|----------------------------------------------------------|------------------|---------------------|---------------------------------|------------------------------------------------|-----------------------------------------|
| Beginning Balance                                        |                  | \$0                 |                                 |                                                |                                         |
| Local Revenues                                           |                  |                     |                                 |                                                |                                         |
| Taxes                                                    |                  |                     | 0.00%                           | 40.43%                                         | 42.58%                                  |
| Interest                                                 |                  | ¢<2.170             | 0.00%                           | 0.91%                                          | 0.69%                                   |
| Vital Records<br>Donations                               |                  | \$63,178            | 13.42%<br>0.59%                 | 3.26%                                          | 2.82%                                   |
| Fees Fees                                                |                  | \$2,756<br>\$18,345 | 3.90%                           | 0.92%<br>2.51%                                 | 0.40%<br>4.31%                          |
| Other                                                    |                  | \$128,394           | 27.28%                          | 13.68%                                         | 10.43%                                  |
| Total Local Revenues                                     |                  | \$212,673           | 45.19%                          | 61.71%                                         | 61.24%                                  |
| DHSS Revenues                                            |                  |                     |                                 |                                                |                                         |
| Core Public Health                                       | State            | \$47,118            | 10.01%                          | 5.51%                                          | 4.04%                                   |
| Immunizations/Vaccine                                    | State            |                     | 0.00%                           | 0.00%                                          | 0.00%                                   |
| Immunizations/Vaccine                                    | Federal          |                     | 0.00%                           | 0.31%                                          | 0.13%                                   |
| MCH                                                      | Federal          | \$24,938            | 5.30%                           | 1.74%                                          | 1.15%                                   |
| School Health                                            | State            |                     | 0.00%                           | 0.01%                                          | 0.01%                                   |
| WIC Administration                                       | Federal          |                     | 0.00%                           | 12.60%                                         | 6.12%                                   |
| Child Care Inspections                                   | Federal          | \$1,580             | 0.34%                           | 0.14%                                          | 0.11%                                   |
| Child Care Nurse Consultant                              | Federal          |                     | 0.00%                           | 0.32%                                          | 0.14%                                   |
| AIDS Funding                                             | Federal          | 004.712             | 0.00%                           | 0.47%                                          | 2.29%                                   |
| PHEP                                                     | Federal          | \$24,712            | 5.25%                           | 1.64%                                          | 1.49%                                   |
| BCCCP/Show Me Healthy Women                              |                  |                     | 0.00%                           | 0.07%                                          | 0.03%                                   |
| BCCCP/Show Me Healthy Women                              |                  |                     | 0.00%                           | 0.35%                                          | 0.14%                                   |
| Chronic Disease Prevention<br>Chronic Disease Prevention | State<br>Federal |                     | 0.00%<br>0.00%                  | 0.00%                                          | 0.00%                                   |
| Worksite Inventory                                       | Federal          |                     |                                 | 0.02%                                          | 0.06%                                   |
| Other DHSS                                               | State            |                     | 0.00%<br>0.00%                  | 0.00%<br>0.14%                                 | 0.00%<br>0.35%                          |
| Other DHSS                                               | Federal          | \$20,000            | 4.25%                           | 2.55%                                          | 3.14%                                   |
| Other DHSS                                               | Other Sources    | \$20,000            | 0.00%                           | 0.00%                                          | 0.00%                                   |
| Total DHSS Federal                                       |                  | \$71,230            | 15.14%                          | 20.14%                                         | 14.77%                                  |
| Total DHSS State                                         |                  | \$47,118            | 10.01%                          | 5.72%                                          | 4.43%                                   |
| Total DHSS Other                                         |                  | \$0                 | 0.00%                           | 0.00%                                          | 0.00%                                   |
| Total DHSS Combined Revenues                             |                  | \$118,348           | 25.15%                          | 25.86%                                         | 19.19%                                  |
| Other Revenues                                           |                  | Ψ110,510            | 20.1070                         | 20.0070                                        | 17.1770                                 |
| Medicaid/MC+ (Non-Home Health)                           |                  | \$2,902             | 0.62%                           | 1.62%                                          | 1.81%                                   |
| Medicare - (Non-Home Health)                             |                  | ψ <b>2</b> ,702     | 0.00%                           | 0.56%                                          | 0.24%                                   |
| Family Planning Title X                                  |                  | \$9,758             | 2.07%                           | 2.17%                                          | 0.59%                                   |
| Other MO Departments (DOC,                               |                  | 4.,                 |                                 |                                                |                                         |
| DESE, etc.)                                              |                  | \$126,924           | 26.97%                          | 0.68%                                          | 0.12%                                   |
| Insurance Billing                                        |                  | Ψ120,724            | 0.00%                           | 1.10%                                          | 0.74%                                   |
| Other Public Health Revenue                              |                  |                     | 0.0070                          | 1.1070                                         | 0.7.70                                  |
| Total (attach detail)                                    |                  |                     | 0.00%                           | 4.37%                                          | 11.85%                                  |
| Home Health (all pymt. sources)                          |                  |                     | 0.00%                           | 0.46%                                          | 2.47%                                   |
| Home Maker (all pymt. sources)                           |                  |                     | 0.00%                           | 0.00%                                          | 0.30%                                   |
| Other Non-Public Health Revenue                          |                  |                     |                                 |                                                |                                         |
| Total (attach detail)                                    |                  |                     | 0.00%                           | 1.49%                                          | 1.44%                                   |
| Total Other Revenue                                      |                  | \$139,584           | 29.66%                          | 12.43%                                         | 19.57%                                  |
| Total Revenue All Sources                                |                  | \$470,605           | 100.00%                         | 100.00%                                        | 100.00%                                 |
| Expenditures                                             |                  | Ψ170,002            | 100.0070                        | 100.0070                                       | 100.0070                                |
| Salaries/Wages                                           |                  | \$298,265           | 51.38%                          | 51.45%                                         | 47.69%                                  |
| Fringe Benefits                                          |                  | \$42,718            | 7.36%                           | 14.70%                                         | 15.06%                                  |
| Supplies/Equipment                                       |                  | \$68,800            | 11.85%                          | 7.80%                                          | 6.57%                                   |
| Contracted Services                                      |                  | \$34,500            | 5.94%                           | 4.00%                                          | 13.83%                                  |
| Travel                                                   |                  | \$608               | 0.10%                           | 0.60%                                          | 0.55%                                   |
| Utilities/Rent                                           |                  | \$40,000            | 6.89%                           | 2.20%                                          | 1.42%                                   |
| Election Costs                                           |                  |                     | 0.00%                           | 0.04%                                          | 0.10%                                   |
| Capital Expenditures                                     |                  |                     | 0.00%                           | 6.31%                                          | 1.73%                                   |
| Other                                                    |                  | \$95,646            | 16.48%                          | 12.91%                                         | 13.05%                                  |
| Total Expenditures                                       |                  | \$580,537           | 100.00%                         | 100.00%                                        | 100.00%                                 |
| Accrual Adjustment (+ -)                                 |                  |                     |                                 |                                                |                                         |
| Ending Balance                                           |                  | -\$109,932          |                                 |                                                |                                         |
| Population                                               |                  | 35,649              |                                 |                                                |                                         |
| Per Capita Public Health Revenue                         |                  | \$13.20             |                                 |                                                |                                         |
|                                                          |                  |                     |                                 |                                                |                                         |