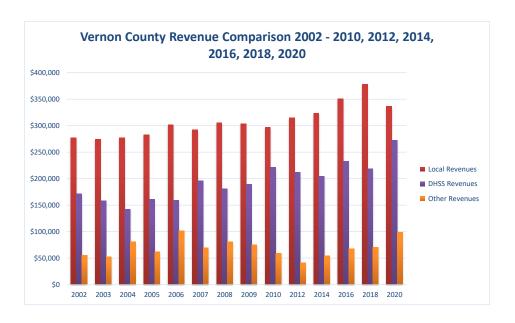

## **Vernon County Health Department**

| COUNTY<br>Fiscal Year                                             | Revenue Source           | Vernon<br>2020 | Percent of<br>Agency's<br>Total | Population<br>10,000-24,999<br>Ave. Percentage | Statewide<br>2020 Average<br>Percentage |
|-------------------------------------------------------------------|--------------------------|----------------|---------------------------------|------------------------------------------------|-----------------------------------------|
| Beginning Balance                                                 |                          | \$707,214      | Total                           | Ave. I ercentage                               | 1 ercentage                             |
| Local Revenues                                                    |                          | φ,σ,,21.       |                                 |                                                |                                         |
| Taxes                                                             |                          | \$246,085      | 33.34%                          | 30.12%                                         | 42.58%                                  |
| Interest                                                          |                          | \$12,886       | 1.75%                           | 0.73%                                          | 0.69%                                   |
| Vital Records                                                     |                          | \$26,835       | 3.64%                           | 2.06%                                          | 2.82%                                   |
| Donations                                                         |                          | \$1,937        | 0.26%                           | 0.69%                                          | 0.40%                                   |
| Fees                                                              |                          | \$37,237       | 5.04%                           | 2.43%                                          | 4.31%                                   |
| Other                                                             |                          | \$41,257       | 5.59%                           | 14.09%                                         | 10.43%                                  |
| Total Local Revenues                                              |                          | \$366,237      | 49.61%                          | 50.12%                                         | 61.24%                                  |
| DHSS Revenues<br>Core Public Health                               | State                    | 667.720        | 9.18%                           | 5,66%                                          | 4.04%                                   |
| Immunizations/Vaccine                                             | State                    | \$67,730       | 0.00%                           | 0.00%                                          | 0.00%                                   |
| Immunizations/Vaccine                                             | Federal                  |                | 0.00%                           | 0.25%                                          | 0.00%                                   |
| MCH                                                               | Federal                  | \$13,440       | 1.82%                           | 1.74%                                          | 1.15%                                   |
| School Health                                                     | State                    | Ψ15,440        | 0.00%                           | 0.02%                                          | 0.01%                                   |
| WIC Administration                                                | Federal                  | \$106,591      | 14.44%                          | 9.16%                                          | 6.12%                                   |
| Child Care Inspections                                            | Federal                  | \$1,825        | 0.25%                           | 0.12%                                          | 0.11%                                   |
| Child Care Nurse Consultant                                       | Federal                  | \$4,179        | 0.57%                           | 0.26%                                          | 0.14%                                   |
| AIDS Funding                                                      | Federal                  |                | 0.00%                           | 0.00%                                          | 2.29%                                   |
| PHEP                                                              | Federal                  | \$23,071       | 3.13%                           | 1.50%                                          | 1.49%                                   |
| BCCCP/Show Me Healthy Women                                       |                          |                | 0.00%                           | 0.01%                                          | 0.03%                                   |
| BCCCP/Show Me Healthy Women                                       | Federal                  |                | 0.00%                           | 0.16%                                          | 0.14%                                   |
| Chronic Disease Prevention                                        | State                    |                | 0.00%                           | 0.00%                                          | 0.00%                                   |
| Chronic Disease Prevention                                        | Federal                  | \$15,194       | 2.06%                           | 0.28%                                          | 0.06%                                   |
| Worksite Inventory                                                | Federal                  |                | 0.00%                           | 0.00%                                          | 0.00%                                   |
| Other DHSS                                                        | State                    | 640.011        | 0.00%                           | 0.61%                                          | 0.35%                                   |
| Other DHSS<br>Other DHSS                                          | Federal<br>Other Sources | \$40,811       | 5.53%<br>0.00%                  | 4.18%<br>0.00%                                 | 3.14%<br>0.00%                          |
| Total DHSS Federal                                                | Other Sources            | \$205,110      | 27.79%                          | 17.65%                                         | 14.77%                                  |
| Total DHSS State                                                  |                          | \$67,730       | 9.18%                           | 6.30%                                          | 4.43%                                   |
| Total DHSS Other                                                  |                          | \$07,750       | 0.00%                           | 0.00%                                          | 0.00%                                   |
| Total DHSS Combined Revenues                                      |                          | \$272,840      | 36.96%                          | 23.95%                                         | 19.19%                                  |
| Other Revenues                                                    |                          | 7-1-,010       |                                 |                                                | -,,-,,                                  |
| Medicaid/MC+ (Non-Home Health)                                    |                          | \$61,873       | 8.38%                           | 1.22%                                          | 1.81%                                   |
| Medicare - (Non-Home Health)                                      |                          | 402,070        | 0.00%                           | 0.58%                                          | 0.24%                                   |
| Family Planning Title X                                           |                          |                | 0.00%                           | 0.35%                                          | 0.59%                                   |
| Other MO Departments (DOC,                                        |                          |                |                                 |                                                |                                         |
| DESE, etc.)                                                       |                          |                | 0.00%                           | 0.02%                                          | 0.12%                                   |
| Insurance Billing                                                 |                          | \$37,230       | 5.04%                           | 1.01%                                          | 0.74%                                   |
| Other Public Health Revenue                                       |                          |                | 0.000/                          | c 0.50/                                        | 11.050                                  |
| Total (attach detail)                                             |                          |                | 0.00%                           | 6.85%                                          | 11.85%                                  |
| Home Health (all pymt. sources)                                   |                          |                | 0.00%                           | 9.34%                                          | 2.47%                                   |
| Home Maker (all pymt. sources)<br>Other Non-Public Health Revenue |                          |                | 0.00%                           | 0.91%                                          | 0.30%                                   |
| Total (attach detail)                                             |                          |                | 0.00%                           | 5.65%                                          | 1.44%                                   |
| Total Other Revenue                                               |                          | \$99,102       | 13.43%                          | 25.92%                                         | 19.57%                                  |
| Total Revenue All Sources                                         |                          | \$738,180      | 100.00%                         | 100.00%                                        | 100.00%                                 |
| Expenditures                                                      |                          | \$750,100      | 100.0070                        | 100.0070                                       | 100.007                                 |
| Salaries/Wages                                                    |                          | \$389,887      | 60.92%                          | 53.02%                                         | 47.69%                                  |
| Fringe Benefits                                                   |                          | \$155,100      | 24.23%                          | 14.23%                                         | 15.06%                                  |
| Supplies/Equipment                                                |                          | \$16,583       | 2.59%                           | 8.04%                                          | 6.57%                                   |
| Contracted Services                                               |                          | \$2,237        | 0.35%                           | 3.95%                                          | 13.83%                                  |
| Travel                                                            |                          | \$7,635        | 1.19%                           | 1.12%                                          | 0.55%                                   |
| Utilities/Rent                                                    |                          | \$14,429       | 2.25%                           | 1.97%                                          | 1.42%                                   |
| Election Costs                                                    |                          | \$35,695       | 5.58%                           | 0.21%                                          | 0.10%                                   |
| Capital Expenditures                                              |                          | \$6,476        | 1.01%                           | 2.80%                                          | 1.73%                                   |
| Other                                                             |                          | \$11,993       | 1.87%                           | 14.68%                                         | 13.05%                                  |
| Total Expenditures                                                |                          | \$640,034      | 100.00%                         | 100.00%                                        | 100.00%                                 |
| Accrual Adjustment (+ -)                                          |                          | \$905.250      |                                 |                                                |                                         |
| Ending Balance                                                    |                          | \$805,360      |                                 |                                                |                                         |
| Population                                                        |                          | 20,563         |                                 |                                                |                                         |
| Per Capita Public Health Revenue                                  |                          | \$35.90        |                                 |                                                |                                         |
| Tax Rate                                                          |                          | 0.1000         |                                 |                                                |                                         |