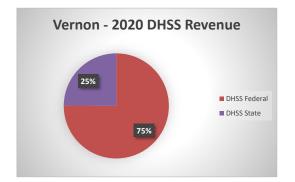

## **Vernon County Health Department**

| COUNTY<br>Fiscal Year                                             | Revenue Source           | Vernon<br>2020 | Percent of<br>Agency's<br>Total | Population<br>10,000-24,999<br>Ave. Percentage | Statewide<br>2020 Average<br>Percentage |
|-------------------------------------------------------------------|--------------------------|----------------|---------------------------------|------------------------------------------------|-----------------------------------------|
| Beginning Balance                                                 |                          | \$707,214      | Total                           | Ave. I ercentage                               | 1 ercentage                             |
| Local Revenues                                                    |                          | φ,σ,,21.       |                                 |                                                |                                         |
| Taxes                                                             |                          | \$246,085      | 33.34%                          | 30.12%                                         | 42.58%                                  |
| Interest                                                          |                          | \$12,886       | 1.75%                           | 0.73%                                          | 0.69%                                   |
| Vital Records                                                     |                          | \$26,835       | 3.64%                           | 2.06%                                          | 2.82%                                   |
| Donations                                                         |                          | \$1,937        | 0.26%                           | 0.69%                                          | 0.40%                                   |
| Fees                                                              |                          | \$37,237       | 5.04%                           | 2.43%                                          | 4.31%                                   |
| Other                                                             |                          | \$41,257       | 5.59%                           | 14.09%                                         | 10.43%                                  |
| Total Local Revenues                                              |                          | \$366,237      | 49.61%                          | 50.12%                                         | 61.24%                                  |
| DHSS Revenues<br>Core Public Health                               | State                    | 667.720        | 9.18%                           | 5,66%                                          | 4.04%                                   |
| Immunizations/Vaccine                                             | State                    | \$67,730       | 0.00%                           | 0.00%                                          | 0.00%                                   |
| Immunizations/Vaccine                                             | Federal                  |                | 0.00%                           | 0.25%                                          | 0.00%                                   |
| MCH                                                               | Federal                  | \$13,440       | 1.82%                           | 1.74%                                          | 1.15%                                   |
| School Health                                                     | State                    | Ψ15,440        | 0.00%                           | 0.02%                                          | 0.01%                                   |
| WIC Administration                                                | Federal                  | \$106,591      | 14.44%                          | 9.16%                                          | 6.12%                                   |
| Child Care Inspections                                            | Federal                  | \$1,825        | 0.25%                           | 0.12%                                          | 0.11%                                   |
| Child Care Nurse Consultant                                       | Federal                  | \$4,179        | 0.57%                           | 0.26%                                          | 0.14%                                   |
| AIDS Funding                                                      | Federal                  |                | 0.00%                           | 0.00%                                          | 2.29%                                   |
| PHEP                                                              | Federal                  | \$23,071       | 3.13%                           | 1.50%                                          | 1.49%                                   |
| BCCCP/Show Me Healthy Women                                       |                          |                | 0.00%                           | 0.01%                                          | 0.03%                                   |
| BCCCP/Show Me Healthy Women                                       | Federal                  |                | 0.00%                           | 0.16%                                          | 0.14%                                   |
| Chronic Disease Prevention                                        | State                    |                | 0.00%                           | 0.00%                                          | 0.00%                                   |
| Chronic Disease Prevention                                        | Federal                  | \$15,194       | 2.06%                           | 0.28%                                          | 0.06%                                   |
| Worksite Inventory                                                | Federal                  |                | 0.00%                           | 0.00%                                          | 0.00%                                   |
| Other DHSS                                                        | State                    | 640.011        | 0.00%                           | 0.61%                                          | 0.35%                                   |
| Other DHSS<br>Other DHSS                                          | Federal<br>Other Sources | \$40,811       | 5.53%<br>0.00%                  | 4.18%<br>0.00%                                 | 3.14%<br>0.00%                          |
| Total DHSS Federal                                                | Other Sources            | \$205,110      | 27.79%                          | 17.65%                                         | 14.77%                                  |
| Total DHSS State                                                  |                          | \$67,730       | 9.18%                           | 6.30%                                          | 4.43%                                   |
| Total DHSS Other                                                  |                          | \$07,750       | 0.00%                           | 0.00%                                          | 0.00%                                   |
| Total DHSS Combined Revenues                                      |                          | \$272,840      | 36.96%                          | 23.95%                                         | 19.19%                                  |
| Other Revenues                                                    |                          | 7-1-,010       |                                 |                                                | -,,-,,                                  |
| Medicaid/MC+ (Non-Home Health)                                    |                          | \$61,873       | 8.38%                           | 1.22%                                          | 1.81%                                   |
| Medicare - (Non-Home Health)                                      |                          | 402,070        | 0.00%                           | 0.58%                                          | 0.24%                                   |
| Family Planning Title X                                           |                          |                | 0.00%                           | 0.35%                                          | 0.59%                                   |
| Other MO Departments (DOC,                                        |                          |                |                                 |                                                |                                         |
| DESE, etc.)                                                       |                          |                | 0.00%                           | 0.02%                                          | 0.12%                                   |
| Insurance Billing                                                 |                          | \$37,230       | 5.04%                           | 1.01%                                          | 0.74%                                   |
| Other Public Health Revenue                                       |                          |                | 0.000/                          | c 0.50/                                        | 11.050                                  |
| Total (attach detail)                                             |                          |                | 0.00%                           | 6.85%                                          | 11.85%                                  |
| Home Health (all pymt. sources)                                   |                          |                | 0.00%                           | 9.34%                                          | 2.47%                                   |
| Home Maker (all pymt. sources)<br>Other Non-Public Health Revenue |                          |                | 0.00%                           | 0.91%                                          | 0.30%                                   |
| Total (attach detail)                                             |                          |                | 0.00%                           | 5.65%                                          | 1.44%                                   |
| Total Other Revenue                                               |                          | \$99,102       | 13.43%                          | 25.92%                                         | 19.57%                                  |
| Total Revenue All Sources                                         |                          | \$738,180      | 100.00%                         | 100.00%                                        | 100.00%                                 |
| Expenditures                                                      |                          | \$750,100      | 100.0070                        | 100.0070                                       | 100.007                                 |
| Salaries/Wages                                                    |                          | \$389,887      | 60.92%                          | 53.02%                                         | 47.69%                                  |
| Fringe Benefits                                                   |                          | \$155,100      | 24.23%                          | 14.23%                                         | 15.06%                                  |
| Supplies/Equipment                                                |                          | \$16,583       | 2.59%                           | 8.04%                                          | 6.57%                                   |
| Contracted Services                                               |                          | \$2,237        | 0.35%                           | 3.95%                                          | 13.83%                                  |
| Travel                                                            |                          | \$7,635        | 1.19%                           | 1.12%                                          | 0.55%                                   |
| Utilities/Rent                                                    |                          | \$14,429       | 2.25%                           | 1.97%                                          | 1.42%                                   |
| Election Costs                                                    |                          | \$35,695       | 5.58%                           | 0.21%                                          | 0.10%                                   |
| Capital Expenditures                                              |                          | \$6,476        | 1.01%                           | 2.80%                                          | 1.73%                                   |
| Other                                                             |                          | \$11,993       | 1.87%                           | 14.68%                                         | 13.05%                                  |
| Total Expenditures                                                |                          | \$640,034      | 100.00%                         | 100.00%                                        | 100.00%                                 |
| Accrual Adjustment (+ -)                                          |                          | \$905.250      |                                 |                                                |                                         |
| Ending Balance                                                    |                          | \$805,360      |                                 |                                                |                                         |
| Population                                                        |                          | 20,563         |                                 |                                                |                                         |
| Per Capita Public Health Revenue                                  |                          | \$35.90        |                                 |                                                |                                         |
| Tax Rate                                                          |                          | 0.1000         |                                 |                                                |                                         |