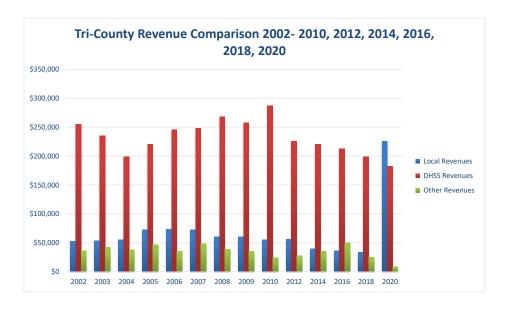

## Tri-County Health Department

| COUNTY<br>Fiscal Year                                   | Revenue Source   | Tri-County<br>2020 | Percent of<br>Agency's<br>Total | Population<br>10,000-24,999<br>Ave. Percentage | Statewide<br>2020 Average<br>Percentage |
|---------------------------------------------------------|------------------|--------------------|---------------------------------|------------------------------------------------|-----------------------------------------|
| Beginning Balance                                       |                  | \$134,933          |                                 | g-                                             |                                         |
| Local Revenues                                          |                  |                    |                                 |                                                |                                         |
| Taxes                                                   |                  |                    | 0.00%                           | 30.12%                                         | 42.58%                                  |
| Interest                                                |                  | \$2,370            | 0.57%                           | 0.73%                                          | 0.69%                                   |
| Vital Records                                           |                  | \$11,147           | 2.68%                           | 2.06%                                          | 2.82%                                   |
| Donations                                               |                  | \$6,234            | 1.50%                           | 0.69%                                          | 0.40%                                   |
| Fees<br>Other                                           |                  | \$205,587          | 0.00%<br>49.39%                 | 2.43%<br>14.09%                                | 4.31%<br>10.43%                         |
| Total Local Revenues                                    |                  | \$205,387          | 54.13%                          | 50.12%                                         | 61.24%                                  |
| DHSS Revenues                                           |                  | Ψ225,550           | 54.1570                         | 30.1270                                        | 01.247                                  |
| Core Public Health                                      | State            | \$89,267           | 21.44%                          | 5.66%                                          | 4.04%                                   |
| Immunizations/Vaccine                                   | State            | +, <del>-</del>    | 0.00%                           | 0.00%                                          | 0.00%                                   |
| Immunizations/Vaccine                                   | Federal          |                    | 0.00%                           | 0.25%                                          | 0.139                                   |
| MCH                                                     | Federal          | \$30,074           | 7.22%                           | 1.74%                                          | 1.15%                                   |
| School Health                                           | State            |                    | 0.00%                           | 0.02%                                          | 0.019                                   |
| WIC Administration                                      | Federal          | \$36,495           | 8.77%                           | 9.16%                                          | 6.129                                   |
| Child Care Inspections                                  | Federal          | \$1,690            | 0.41%                           | 0.12%                                          | 0.11%                                   |
| Child Care Nurse Consultant                             | Federal          | \$1,258            | 0.30%                           | 0.26%                                          | 0.149                                   |
| AIDS Funding                                            | Federal          | 602 170            | 0.00%                           | 0.00%                                          | 2.29%                                   |
| PHEP<br>BCCCP/Show Me Healthy Women                     | Federal<br>State | \$23,172           | 5.57%<br>0.00%                  | 1.50%<br>0.01%                                 | 1.499<br>0.039                          |
| BCCCP/Show Me Healthy Women                             |                  |                    | 0.00%                           | 0.16%                                          | 0.037                                   |
| Chronic Disease Prevention                              | State            |                    | 0.00%                           | 0.00%                                          | 0.00%                                   |
| Chronic Disease Prevention                              | Federal          |                    | 0.00%                           | 0.28%                                          | 0.06%                                   |
| Worksite Inventory                                      | Federal          |                    | 0.00%                           | 0.00%                                          | 0.00%                                   |
| Other DHSS                                              | State            | \$0                | 0.00%                           | 0.61%                                          | 0.35%                                   |
| Other DHSS                                              | Federal          | \$100              | 0.02%                           | 4.18%                                          | 3.149                                   |
| Other DHSS                                              | Other Sources    |                    | 0.00%                           | 0.00%                                          | 0.00%                                   |
| Total DHSS Federal                                      |                  | \$92,788           | 22.29%                          | 17.65%                                         | 14.77%                                  |
| Total DHSS State                                        |                  | \$89,267           | 21.44%                          | 6.30%                                          | 4.43%                                   |
| Total DHSS Other                                        |                  | \$0                | 0.00%                           | 0.00%                                          | 0.00%                                   |
| Total DHSS Combined Revenues                            |                  | \$182,055          | 43.73%                          | 23.95%                                         | 19.19%                                  |
| Other Revenues                                          |                  | A1 070             | 0.000                           | 1 220/                                         | 1.010                                   |
| Medicaid/MC+ (Non-Home Health)                          |                  | \$1,079            | 0.26%                           | 1.22%                                          | 1.819                                   |
| Medicare - (Non-Home Health)<br>Family Planning Title X |                  | \$106              | 0.03%<br>0.00%                  | 0.58%<br>0.35%                                 | 0.249<br>0.599                          |
| Other MO Departments (DOC,                              |                  |                    |                                 |                                                |                                         |
| DESE, etc.)<br>Insurance Billing                        |                  | \$5,880            | 0.00%<br>1.41%                  | 0.02%<br>1.01%                                 | 0.12%<br>0.74%                          |
| Other Public Health Revenue                             |                  | \$5,000            | 1.4170                          | 1.0170                                         | 0.74%                                   |
| Total (attach detail)                                   |                  | \$1,822            | 0.44%                           | 6.85%                                          | 11.85%                                  |
| Home Health (all pymt. sources)                         |                  | Ψ1,022             | 0.00%                           | 9.34%                                          | 2.479                                   |
| Home Maker (all pymt. sources)                          |                  |                    | 0.00%                           | 0.91%                                          | 0.30%                                   |
| Other Non-Public Health Revenue                         |                  |                    |                                 |                                                |                                         |
| Total (attach detail)                                   |                  |                    | 0.00%                           | 5.65%                                          | 1.44%                                   |
| Total Other Revenue                                     |                  | \$8,887            | 2.13%                           | 25.92%                                         | 19.57%                                  |
| Total Revenue All Sources                               |                  | \$416,279          | 100.00%                         | 100.00%                                        | 100.00%                                 |
| Expenditures                                            |                  |                    |                                 |                                                |                                         |
| Salaries/Wages                                          |                  | \$192,451          | 49.30%                          | 53.02%                                         | 47.69%                                  |
| Fringe Benefits                                         |                  | \$35,994           | 9.22%                           | 14.23%                                         | 15.06%                                  |
| Supplies/Equipment                                      |                  | \$26,706           | 6.84%                           | 8.04%                                          | 6.57%                                   |
| Contracted Services                                     |                  | \$18,048           | 4.62%                           | 3.95%                                          | 13.83%                                  |
| Travel                                                  |                  | \$6,762            | 1.73%                           | 1.12%                                          | 0.55%                                   |
| Utilities/Rent                                          |                  | \$7,138            | 1.83%                           | 1.97%                                          | 1.429                                   |
| Election Costs                                          |                  | ,                  | 0.00%                           | 0.21%                                          | 0.109                                   |
| Capital Expenditures                                    |                  |                    | 0.00%                           | 2.80%                                          | 1.739                                   |
| Other                                                   |                  | \$103,269          | 26.45%                          | 14.68%                                         | 13.05%                                  |
| Total Expenditures                                      |                  | \$390,368          | 100.00%                         | 100.00%                                        | 100.00%                                 |
| Accrual Adjustment (+ -)                                |                  | φυ,υ,υδ            | 100.00%                         | 100.00%                                        | 100.00%                                 |
| Ending Balance                                          |                  | \$160 844          |                                 |                                                |                                         |
|                                                         |                  | \$160,844          |                                 |                                                |                                         |
| Population                                              |                  | 21,131             |                                 |                                                |                                         |
| Per Capita Public Health Revenue                        |                  | \$19.70            |                                 |                                                |                                         |