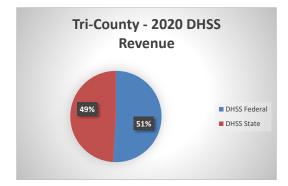

## Tri-County Health Department

| COUNTY<br>Fiscal Year                                   | Revenue Source   | Tri-County<br>2020 | Percent of<br>Agency's<br>Total | Population<br>10,000-24,999<br>Ave. Percentage | Statewide<br>2020 Average<br>Percentage |
|---------------------------------------------------------|------------------|--------------------|---------------------------------|------------------------------------------------|-----------------------------------------|
| Beginning Balance                                       |                  | \$134,933          |                                 | g-                                             |                                         |
| Local Revenues                                          |                  |                    |                                 |                                                |                                         |
| Taxes                                                   |                  |                    | 0.00%                           | 30.12%                                         | 42.58%                                  |
| Interest                                                |                  | \$2,370            | 0.57%                           | 0.73%                                          | 0.69%                                   |
| Vital Records                                           |                  | \$11,147           | 2.68%                           | 2.06%                                          | 2.82%                                   |
| Donations                                               |                  | \$6,234            | 1.50%                           | 0.69%                                          | 0.40%                                   |
| Fees<br>Other                                           |                  | \$205,587          | 0.00%<br>49.39%                 | 2.43%<br>14.09%                                | 4.31%<br>10.43%                         |
| Total Local Revenues                                    |                  | \$205,387          | 54.13%                          | 50.12%                                         | 61.24%                                  |
| DHSS Revenues                                           |                  | Ψ225,550           | 54.1570                         | 30.1270                                        | 01.247                                  |
| Core Public Health                                      | State            | \$89,267           | 21.44%                          | 5.66%                                          | 4.04%                                   |
| Immunizations/Vaccine                                   | State            | +, <del>-</del>    | 0.00%                           | 0.00%                                          | 0.00%                                   |
| Immunizations/Vaccine                                   | Federal          |                    | 0.00%                           | 0.25%                                          | 0.139                                   |
| MCH                                                     | Federal          | \$30,074           | 7.22%                           | 1.74%                                          | 1.15%                                   |
| School Health                                           | State            |                    | 0.00%                           | 0.02%                                          | 0.019                                   |
| WIC Administration                                      | Federal          | \$36,495           | 8.77%                           | 9.16%                                          | 6.129                                   |
| Child Care Inspections                                  | Federal          | \$1,690            | 0.41%                           | 0.12%                                          | 0.11%                                   |
| Child Care Nurse Consultant                             | Federal          | \$1,258            | 0.30%                           | 0.26%                                          | 0.149                                   |
| AIDS Funding                                            | Federal          | 602 170            | 0.00%                           | 0.00%                                          | 2.29%                                   |
| PHEP<br>BCCCP/Show Me Healthy Women                     | Federal<br>State | \$23,172           | 5.57%<br>0.00%                  | 1.50%<br>0.01%                                 | 1.499<br>0.039                          |
| BCCCP/Show Me Healthy Women                             |                  |                    | 0.00%                           | 0.16%                                          | 0.037                                   |
| Chronic Disease Prevention                              | State            |                    | 0.00%                           | 0.00%                                          | 0.00%                                   |
| Chronic Disease Prevention                              | Federal          |                    | 0.00%                           | 0.28%                                          | 0.06%                                   |
| Worksite Inventory                                      | Federal          |                    | 0.00%                           | 0.00%                                          | 0.00%                                   |
| Other DHSS                                              | State            | \$0                | 0.00%                           | 0.61%                                          | 0.35%                                   |
| Other DHSS                                              | Federal          | \$100              | 0.02%                           | 4.18%                                          | 3.149                                   |
| Other DHSS                                              | Other Sources    |                    | 0.00%                           | 0.00%                                          | 0.00%                                   |
| Total DHSS Federal                                      |                  | \$92,788           | 22.29%                          | 17.65%                                         | 14.77%                                  |
| Total DHSS State                                        |                  | \$89,267           | 21.44%                          | 6.30%                                          | 4.43%                                   |
| Total DHSS Other                                        |                  | \$0                | 0.00%                           | 0.00%                                          | 0.00%                                   |
| Total DHSS Combined Revenues                            |                  | \$182,055          | 43.73%                          | 23.95%                                         | 19.19%                                  |
| Other Revenues                                          |                  | A1 070             | 0.000                           | 1 220/                                         | 1.010                                   |
| Medicaid/MC+ (Non-Home Health)                          |                  | \$1,079            | 0.26%                           | 1.22%                                          | 1.819                                   |
| Medicare - (Non-Home Health)<br>Family Planning Title X |                  | \$106              | 0.03%<br>0.00%                  | 0.58%<br>0.35%                                 | 0.249<br>0.599                          |
| Other MO Departments (DOC,                              |                  |                    |                                 |                                                |                                         |
| DESE, etc.)<br>Insurance Billing                        |                  | \$5,880            | 0.00%<br>1.41%                  | 0.02%<br>1.01%                                 | 0.12%<br>0.74%                          |
| Other Public Health Revenue                             |                  | \$5,000            | 1.4170                          | 1.0170                                         | 0.74%                                   |
| Total (attach detail)                                   |                  | \$1,822            | 0.44%                           | 6.85%                                          | 11.85%                                  |
| Home Health (all pymt. sources)                         |                  | Ψ1,022             | 0.00%                           | 9.34%                                          | 2.479                                   |
| Home Maker (all pymt. sources)                          |                  |                    | 0.00%                           | 0.91%                                          | 0.30%                                   |
| Other Non-Public Health Revenue                         |                  |                    |                                 |                                                |                                         |
| Total (attach detail)                                   |                  |                    | 0.00%                           | 5.65%                                          | 1.44%                                   |
| Total Other Revenue                                     |                  | \$8,887            | 2.13%                           | 25.92%                                         | 19.57%                                  |
| Total Revenue All Sources                               |                  | \$416,279          | 100.00%                         | 100.00%                                        | 100.00%                                 |
| Expenditures                                            |                  |                    |                                 |                                                |                                         |
| Salaries/Wages                                          |                  | \$192,451          | 49.30%                          | 53.02%                                         | 47.69%                                  |
| Fringe Benefits                                         |                  | \$35,994           | 9.22%                           | 14.23%                                         | 15.06%                                  |
| Supplies/Equipment                                      |                  | \$26,706           | 6.84%                           | 8.04%                                          | 6.57%                                   |
| Contracted Services                                     |                  | \$18,048           | 4.62%                           | 3.95%                                          | 13.83%                                  |
| Travel                                                  |                  | \$6,762            | 1.73%                           | 1.12%                                          | 0.55%                                   |
| Utilities/Rent                                          |                  | \$7,138            | 1.83%                           | 1.97%                                          | 1.429                                   |
| Election Costs                                          |                  | ,                  | 0.00%                           | 0.21%                                          | 0.109                                   |
| Capital Expenditures                                    |                  |                    | 0.00%                           | 2.80%                                          | 1.739                                   |
| Other                                                   |                  | \$103,269          | 26.45%                          | 14.68%                                         | 13.05%                                  |
| Total Expenditures                                      |                  | \$390,368          | 100.00%                         | 100.00%                                        | 100.00%                                 |
| Accrual Adjustment (+ -)                                |                  | φυ,υ,υδ            | 100.00%                         | 100.00%                                        | 100.00%                                 |
| Ending Balance                                          |                  | \$160 844          |                                 |                                                |                                         |
|                                                         |                  | \$160,844          |                                 |                                                |                                         |
| Population                                              |                  | 21,131             |                                 |                                                |                                         |
| Per Capita Public Health Revenue                        |                  | \$19.70            |                                 |                                                |                                         |