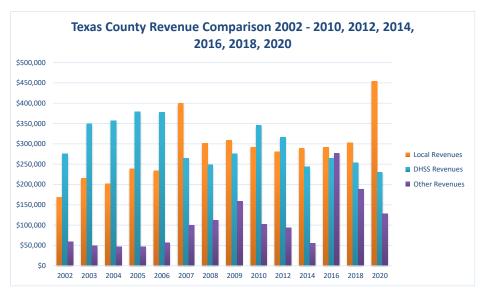

| COUNTY<br>Fiscal Year                          | Revenue Source     | Texas<br>2020     | Percent of<br>Agency's<br>Total | Population<br>25,000-49,999<br>Ave. Percentage | Statewide<br>2020 Average<br>Percentage |
|------------------------------------------------|--------------------|-------------------|---------------------------------|------------------------------------------------|-----------------------------------------|
| Beginning Balance                              |                    | \$839,712         |                                 |                                                |                                         |
| Local Revenues                                 |                    |                   |                                 |                                                |                                         |
| Taxes                                          |                    | \$243,445         | 29.97%                          | 40.43%                                         | 42.58%                                  |
| Interest                                       |                    | \$2,457           | 0.30%                           | 0.91%                                          | 0.69%                                   |
| Vital Records                                  |                    | \$30,892          | 3.80%                           | 3.26%                                          | 2.82%                                   |
| Donations                                      |                    |                   | 0.00%                           | 0.92%                                          | 0.40%                                   |
| Fees                                           |                    | \$1,013           | 0.12%                           | 2.51%                                          | 4.31%                                   |
| Other                                          |                    | \$176,318         | 21.70%                          | 13.68%                                         | 10.43%                                  |
| Total Local Revenues                           |                    | \$454,126         | 55.90%                          | 61.71%                                         | 61.24%                                  |
| DHSS Revenues                                  |                    |                   |                                 |                                                |                                         |
| Core Public Health                             | State              | \$66,040          | 8.13%                           | 5.51%                                          | 4.04%                                   |
| Immunizations/Vaccine                          | State              |                   | 0.00%                           | 0.00%                                          | 0.00%                                   |
| Immunizations/Vaccine                          | Federal            | \$1,427           | 0.18%                           | 0.31%                                          | 0.13%                                   |
| MCH                                            | Federal            | \$18,828          | 2.32%                           | 1.74%                                          | 1.15%                                   |
| School Health                                  | State              | ¢102.001          | 0.00%                           | 0.01%                                          | 0.01%                                   |
| WIC Administration                             | Federal            | \$123,231         | 15.17%                          | 12.60%                                         | 6.12%                                   |
| Child Care Inspections                         | Federal            | \$1,720           | 0.21%                           | 0.14%                                          | 0.11%                                   |
| Child Care Nurse Consultant<br>AIDS Funding    | Federal<br>Federal | \$2,774           | 0.34%<br>0.00%                  | 0.32%<br>0.47%                                 | 0.14%<br>2.29%                          |
|                                                |                    | ¢0.720            |                                 |                                                |                                         |
| PHEP<br>BCCCP/Show Me Healthy Women            | Federal<br>State   | \$9,730<br>\$882  | 1.20%<br>0.11%                  | 1.64%<br>0.07%                                 | 1.49%<br>0.03%                          |
| BCCCP/Show Me Healthy Women                    | Federal            | \$5,900           | 0.73%                           | 0.35%                                          | 0.03%                                   |
| Chronic Disease Prevention                     | State              | \$5,900           | 0.00%                           | 0.00%                                          | 0.14%                                   |
| Chronic Disease Prevention                     | Federal            |                   | 0.00%                           | 0.00%                                          | 0.06%                                   |
| Worksite Inventory                             | Federal            |                   | 0.00%                           | 0.02%                                          | 0.00%                                   |
| Other DHSS                                     | State              |                   | 0.00%                           | 0.14%                                          | 0.35%                                   |
| Other DHSS                                     | Federal            |                   | 0.00%                           | 2.55%                                          | 3.14%                                   |
| Other DHSS                                     | Other Sources      |                   | 0.00%                           | 0.00%                                          | 0.00%                                   |
| Total DHSS Federal                             |                    | \$163,610         | 20.14%                          | 20.14%                                         | 14.77%                                  |
| Total DHSS State                               |                    | \$66,922          | 8.24%                           | 5.72%                                          | 4.43%                                   |
| Total DHSS Other                               |                    | \$0               | 0.00%                           | 0.00%                                          | 0.00%                                   |
| Total DHSS Combined Revenues                   |                    | \$230,532         | 28.38%                          | 25.86%                                         | 19.19%                                  |
| Other Revenues                                 |                    |                   |                                 |                                                |                                         |
| Medicaid/MC+ (Non-Home Health)                 |                    | \$16,430          | 2.02%                           | 1.62%                                          | 1.81%                                   |
| Medicare - (Non-Home Health)                   |                    | \$17,868          | 2.20%                           | 0.56%                                          | 0.24%                                   |
| Family Planning Title X                        |                    | \$17,000          | 0.00%                           | 2.17%                                          | 0.59%                                   |
| Other MO Departments (DOC,                     |                    |                   | 0.0070                          | 2.17/0                                         | 010970                                  |
| DESE, etc.)                                    |                    | \$12,170          | 1.50%                           | 0.68%                                          | 0.12%                                   |
| Insurance Billing                              |                    | \$12,170          | 0.00%                           | 1.10%                                          | 0.74%                                   |
| Other Public Health Revenue                    |                    |                   | 0.00%                           | 1.1070                                         | 0.7470                                  |
| Total (attach detail)                          |                    | \$81,296          | 10.01%                          | 4.37%                                          | 11.85%                                  |
| Home Health (all pymt. sources)                |                    | \$81,290          | 0.00%                           | 0.46%                                          | 2.47%                                   |
| Home Maker (all pymt. sources)                 |                    |                   | 0.00%                           | 0.40%                                          | 0.30%                                   |
| Other Non-Public Health Revenue                |                    |                   | 0.00%                           | 0.0070                                         | 0.5070                                  |
| Total (attach detail)                          |                    |                   | 0.00%                           | 1.49%                                          | 1.44%                                   |
|                                                |                    | ¢107.765          |                                 |                                                |                                         |
| Total Other Revenue                            |                    | \$127,765         | 15.73%                          | 12.43%                                         | 19.57%                                  |
| Total Revenue All Sources                      |                    | \$812,423         | 100.00%                         | 100.00%                                        | 100.00%                                 |
| Expenditures                                   |                    |                   |                                 |                                                |                                         |
| Salaries/Wages                                 |                    | \$379,482         | 51.57%                          | 51.45%                                         | 47.69%                                  |
| Fringe Benefits                                |                    | \$120,928         | 16.43%                          | 14.70%                                         | 15.06%                                  |
| Supplies/Equipment                             |                    | \$34,880          | 4.74%                           | 7.80%                                          | 6.57%                                   |
| Contracted Services                            |                    | \$43,710          | 5.94%                           | 4.00%                                          | 13.83%                                  |
| Travel                                         |                    | \$3,687           | 0.50%                           | 0.60%                                          | 0.55%                                   |
| Utilities/Rent                                 |                    | \$12,490          | 1.70%                           | 2.20%                                          | 1.42%                                   |
| Election Costs                                 |                    | \$53.340          | 0.00%                           | 0.04%                                          | 0.10%                                   |
| Capital Expenditures                           |                    | \$52,240          | 7.10%                           | 6.31%                                          | 1.73%                                   |
| Other<br>Total Expanditures                    |                    | \$88,412          | 12.02%                          | 12.91%                                         | 13.05%                                  |
| Total Expenditures<br>Accrual Adjustment (+ -) |                    | \$735,830         | 100.00%                         | 100.00%                                        | 100.00%                                 |
| Ending Balance                                 |                    | \$916,305         |                                 |                                                |                                         |
| 0                                              |                    |                   |                                 |                                                |                                         |
| Population<br>Per Capita Public Health Revenue |                    | 25,398<br>\$31.99 |                                 |                                                |                                         |
| Tax Rate                                       |                    | \$31.99<br>0.0960 |                                 |                                                |                                         |
| Tax Ivaic                                      |                    | 0.0900            |                                 |                                                |                                         |