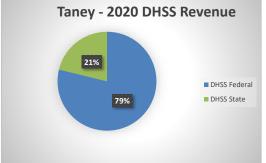

## **Taney County Health Department**

| Taxes                                                                                                                                                                                                                                                                                                                                                                                                                                                                                                                                                                                                                                                                                                                                                                                                                                                                                                                                                                                                                                                                                                                                                                                                                                                                                                                                                                                                                                                                                                                                                                                                                                                                                                                                                                                                                                                                                                                                                                                                                                                                                                                                     | COUNTY<br>Fiscal Year                                             | Revenue Source | Taney<br>2020 | Percent of<br>Agency's<br>Total | Population<br>50,000-99,999<br>Ave. Percentage | Statewide<br>2020 Average<br>Percentage |
|-------------------------------------------------------------------------------------------------------------------------------------------------------------------------------------------------------------------------------------------------------------------------------------------------------------------------------------------------------------------------------------------------------------------------------------------------------------------------------------------------------------------------------------------------------------------------------------------------------------------------------------------------------------------------------------------------------------------------------------------------------------------------------------------------------------------------------------------------------------------------------------------------------------------------------------------------------------------------------------------------------------------------------------------------------------------------------------------------------------------------------------------------------------------------------------------------------------------------------------------------------------------------------------------------------------------------------------------------------------------------------------------------------------------------------------------------------------------------------------------------------------------------------------------------------------------------------------------------------------------------------------------------------------------------------------------------------------------------------------------------------------------------------------------------------------------------------------------------------------------------------------------------------------------------------------------------------------------------------------------------------------------------------------------------------------------------------------------------------------------------------------------|-------------------------------------------------------------------|----------------|---------------|---------------------------------|------------------------------------------------|-----------------------------------------|
| Taxes                                                                                                                                                                                                                                                                                                                                                                                                                                                                                                                                                                                                                                                                                                                                                                                                                                                                                                                                                                                                                                                                                                                                                                                                                                                                                                                                                                                                                                                                                                                                                                                                                                                                                                                                                                                                                                                                                                                                                                                                                                                                                                                                     | Beginning Balance                                                 |                | \$1,489,017   |                                 |                                                | Ū                                       |
| Interest   S9,442   0.25%   0.42%   0.69%   Vital Records   S78,754   2.12%   3.79%   2.82%   0.00mations   0.00%   0.035%   0.40%   0.00m   0.35%   0.40%   0.00m   0.35%   0.40%   0.00m   0.35%   0.40%   0.00m   0.00%   0.00%   0.00%   0.00%   0.00%   0.00%   0.00%   0.00%   0.00%   0.00%   0.00%   0.00%   0.00%   0.00%   0.00%   0.00%   0.00%   0.00%   0.00%   0.00%   0.00%   0.00%   0.00%   0.00%   0.00%   0.00%   0.00%   0.00%   0.00%   0.00%   0.00%   0.00%   0.00%   0.00%   0.00%   0.00%   0.00%   0.00%   0.00%   0.00%   0.00%   0.00%   0.00%   0.00%   0.00%   0.00%   0.00%   0.00%   0.00%   0.00%   0.00%   0.00%   0.00%   0.00%   0.00%   0.00%   0.00%   0.00%   0.00%   0.00%   0.00%   0.00%   0.00%   0.00%   0.00%   0.00%   0.00%   0.00%   0.00%   0.00%   0.00%   0.00%   0.00%   0.00%   0.00%   0.00%   0.00%   0.00%   0.00%   0.00%   0.00%   0.00%   0.00%   0.00%   0.00%   0.00%   0.00%   0.00%   0.00%   0.00%   0.00%   0.00%   0.00%   0.00%   0.00%   0.00%   0.00%   0.00%   0.00%   0.00%   0.00%   0.00%   0.00%   0.00%   0.00%   0.00%   0.00%   0.00%   0.00%   0.00%   0.00%   0.00%   0.00%   0.00%   0.00%   0.00%   0.00%   0.00%   0.00%   0.00%   0.00%   0.00%   0.00%   0.00%   0.00%   0.00%   0.00%   0.00%   0.00%   0.00%   0.00%   0.00%   0.00%   0.00%   0.00%   0.00%   0.00%   0.00%   0.00%   0.00%   0.00%   0.00%   0.00%   0.00%   0.00%   0.00%   0.00%   0.00%   0.00%   0.00%   0.00%   0.00%   0.00%   0.00%   0.00%   0.00%   0.00%   0.00%   0.00%   0.00%   0.00%   0.00%   0.00%   0.00%   0.00%   0.00%   0.00%   0.00%   0.00%   0.00%   0.00%   0.00%   0.00%   0.00%   0.00%   0.00%   0.00%   0.00%   0.00%   0.00%   0.00%   0.00%   0.00%   0.00%   0.00%   0.00%   0.00%   0.00%   0.00%   0.00%   0.00%   0.00%   0.00%   0.00%   0.00%   0.00%   0.00%   0.00%   0.00%   0.00%   0.00%   0.00%   0.00%   0.00%   0.00%   0.00%   0.00%   0.00%   0.00%   0.00%   0.00%   0.00%   0.00%   0.00%   0.00%   0.00%   0.00%   0.00%   0.00%   0.00%   0.00%   0.00%   0.00%   0.00%   0.00%   0.00%   0.00%   0.00%   0.00%                |                                                                   |                |               |                                 |                                                |                                         |
| Vital Records                                                                                                                                                                                                                                                                                                                                                                                                                                                                                                                                                                                                                                                                                                                                                                                                                                                                                                                                                                                                                                                                                                                                                                                                                                                                                                                                                                                                                                                                                                                                                                                                                                                                                                                                                                                                                                                                                                                                                                                                                                                                                                                             |                                                                   |                |               |                                 |                                                |                                         |
| Donations                                                                                                                                                                                                                                                                                                                                                                                                                                                                                                                                                                                                                                                                                                                                                                                                                                                                                                                                                                                                                                                                                                                                                                                                                                                                                                                                                                                                                                                                                                                                                                                                                                                                                                                                                                                                                                                                                                                                                                                                                                                                                                                                 |                                                                   |                |               |                                 |                                                |                                         |
| Sees   S423,359   11,39%   3,61%   4,319     Total Local Revenues   S2,186,555   58,84%   59,46%   61,24%     DHSS Revenues   State   0,00%   0,00%   0,00%     Core Public Health   State   146,821   3,95%   4,88%   4,04%     Immunizations/Vaccine   Federal   31,805   0,86%   14,99%   1,15%     School Health   State   0,00%   0,00%   0,00%     MCH   Federal   \$31,805   0,86%   14,99%   1,15%     School Health   State   0,00%   0,00%   0,00%     MCI   Federal   \$31,805   0,86%   14,99%   1,15%     MCI   Gare Inspections   Federal   \$1,335   0,04%   0,12%   0,11%     MCI   Gare Inspections   Federal   \$46,873   1,26%   1,66%   1,49%     BCCCP/Show Me Healthy Women   Federal   \$46,873   1,26%   1,66%   1,49%     BCCCP/Show Me Healthy Women   Federal   \$33,325   0,00%   0,00%   0,00%     BCCCP/Show Me Healthy Women   Federal   \$33,325   0,00%   0,00%   0,00%     Chronic Disease Prevention   State   0,00%   0,00%   0,00%     Chronic Disease Prevention   Federal   \$33,325   0,00%   0,00%   0,00%     Worksite Inventory   Federal   \$56,272   1,51%   4,67%   3,14%     Other DHSS   Gare   State   S46,094   14,69%   21,55%   14,00%     Total DHSS State   S46,094   14,69%   21,55%   14,00%     Total DHSS State   S46,094   14,69%   21,55%   14,00%     Total DHSS Combined Revenues   S692,915   18,65%   26,85%   19,19%      MCI   Total DHSS Combined Revenue   S44,000   0,00%   0,00%   0,00%   0,00%     Total Other Revenue   S44,000   0,00%   0,00%   0,00%   0,00%   0,00%   0,00%   0,00%   0,00%   0,00%   0,00%   0,00%   0,00%   0,00%   0,00%   0,00%   0,00%   0,00%   0,00%   0,00%   0,00%   0,00%   0,00%   0,00%   0,00%   0,00%   0,00%   0,00%   0,00%   0,00%   0,00%   0,00%   0,00%   0,00%   0,00%   0,00%   0,00%   0,00%   0,00%   0,00%   0,00%   0, |                                                                   |                | \$/8,/54      |                                 |                                                |                                         |
| Simon                                                                                                                                                                                                                                                                                                                                                                                                                                                                                                                                                                                                                                                                                                                                                                                                                                                                                                                                                                                                                                                                                                                                                                                                                                                                                                                                                                                                                                                                                                                                                                                                                                                                                                                                                                                                                                                                                                                                                                                                                                                                                                                                     |                                                                   |                | \$423 350     |                                 |                                                |                                         |
| Total Local Revenues   S2,186,555   S8.84%   59.46%   61.24%                                                                                                                                                                                                                                                                                                                                                                                                                                                                                                                                                                                                                                                                                                                                                                                                                                                                                                                                                                                                                                                                                                                                                                                                                                                                                                                                                                                                                                                                                                                                                                                                                                                                                                                                                                                                                                                                                                                                                                                                                                                                              |                                                                   |                |               |                                 |                                                |                                         |
| Core Public Health   State   S146,821   3,95%   4,88%   4,044   1,000   1,000   1,000   1,000   1,000   1,000   1,000   1,000   1,000   1,000   1,000   1,000   1,000   1,000   1,000   1,000   1,000   1,000   1,000   1,000   1,000   1,000   1,000   1,000   1,000   1,000   1,000   1,000   1,000   1,000   1,000   1,000   1,000   1,000   1,000   1,000   1,000   1,000   1,000   1,000   1,000   1,000   1,000   1,000   1,000   1,000   1,000   1,000   1,000   1,000   1,000   1,000   1,000   1,000   1,000   1,000   1,000   1,000   1,000   1,000   1,000   1,000   1,000   1,000   1,000   1,000   1,000   1,000   1,000   1,000   1,000   1,000   1,000   1,000   1,000   1,000   1,000   1,000   1,000   1,000   1,000   1,000   1,000   1,000   1,000   1,000   1,000   1,000   1,000   1,000   1,000   1,000   1,000   1,000   1,000   1,000   1,000   1,000   1,000   1,000   1,000   1,000   1,000   1,000   1,000   1,000   1,000   1,000   1,000   1,000   1,000   1,000   1,000   1,000   1,000   1,000   1,000   1,000   1,000   1,000   1,000   1,000   1,000   1,000   1,000   1,000   1,000   1,000   1,000   1,000   1,000   1,000   1,000   1,000   1,000   1,000   1,000   1,000   1,000   1,000   1,000   1,000   1,000   1,000   1,000   1,000   1,000   1,000   1,000   1,000   1,000   1,000   1,000   1,000   1,000   1,000   1,000   1,000   1,000   1,000   1,000   1,000   1,000   1,000   1,000   1,000   1,000   1,000   1,000   1,000   1,000   1,000   1,000   1,000   1,000   1,000   1,000   1,000   1,000   1,000   1,000   1,000   1,000   1,000   1,000   1,000   1,000   1,000   1,000   1,000   1,000   1,000   1,000   1,000   1,000   1,000   1,000   1,000   1,000   1,000   1,000   1,000   1,000   1,000   1,000   1,000   1,000   1,000   1,000   1,000   1,000   1,000   1,000   1,000   1,000   1,000   1,000   1,000   1,000   1,000   1,000   1,000   1,000   1,000   1,000   1,000   1,000   1,000   1,000   1,000   1,000   1,000   1,000   1,000   1,000   1,000   1,000   1,000   1,000   1,000   1,000   1,000   1,000   1,000   1,000   1,000   1,000   1,00              |                                                                   |                |               |                                 |                                                | 61.24%                                  |
| Immunizations/Vaccine   State   0.00%   0.00%   0.00%   0.10%   0.13%                                                                                                                                                                                                                                                                                                                                                                                                                                                                                                                                                                                                                                                                                                                                                                                                                                                                                                                                                                                                                                                                                                                                                                                                                                                                                                                                                                                                                                                                                                                                                                                                                                                                                                                                                                                                                                                                                                                                                                                                                                                                     | DHSS Revenues                                                     |                |               |                                 |                                                |                                         |
| Immunizations/Vaccine   Federal   0.00%   0.46%   0.13%   1.15%   1.15%   1.15%   1.15%   1.15%   1.15%   1.15%   1.15%   1.15%   1.15%   1.15%   1.15%   1.15%   1.15%   1.15%   1.15%   1.15%   1.15%   1.15%   1.15%   1.15%   1.15%   1.15%   1.15%   1.15%   1.15%   1.15%   1.15%   1.15%   1.15%   1.15%   1.15%   1.15%   1.15%   1.15%   1.15%   1.15%   1.15%   1.15%   1.15%   1.15%   1.15%   1.15%   1.15%   1.15%   1.15%   1.15%   1.15%   1.15%   1.15%   1.15%   1.15%   1.15%   1.15%   1.15%   1.15%   1.15%   1.15%   1.15%   1.15%   1.15%   1.15%   1.15%   1.15%   1.15%   1.15%   1.15%   1.15%   1.15%   1.15%   1.15%   1.15%   1.15%   1.15%   1.15%   1.15%   1.15%   1.15%   1.15%   1.15%   1.15%   1.15%   1.15%   1.15%   1.15%   1.15%   1.15%   1.15%   1.15%   1.15%   1.15%   1.15%   1.15%   1.15%   1.15%   1.15%   1.15%   1.15%   1.15%   1.15%   1.15%   1.15%   1.15%   1.15%   1.15%   1.15%   1.15%   1.15%   1.15%   1.15%   1.15%   1.15%   1.15%   1.15%   1.15%   1.15%   1.15%   1.15%   1.15%   1.15%   1.15%   1.15%   1.15%   1.15%   1.15%   1.15%   1.15%   1.15%   1.15%   1.15%   1.15%   1.15%   1.15%   1.15%   1.15%   1.15%   1.15%   1.15%   1.15%   1.15%   1.15%   1.15%   1.15%   1.15%   1.15%   1.15%   1.15%   1.15%   1.15%   1.15%   1.15%   1.15%   1.15%   1.15%   1.15%   1.15%   1.15%   1.15%   1.15%   1.15%   1.15%   1.15%   1.15%   1.15%   1.15%   1.15%   1.15%   1.15%   1.15%   1.15%   1.15%   1.15%   1.15%   1.15%   1.15%   1.15%   1.15%   1.15%   1.15%   1.15%   1.15%   1.15%   1.15%   1.15%   1.15%   1.15%   1.15%   1.15%   1.15%   1.15%   1.15%   1.15%   1.15%   1.15%   1.15%   1.15%   1.15%   1.15%   1.15%   1.15%   1.15%   1.15%   1.15%   1.15%   1.15%   1.15%   1.15%   1.15%   1.15%   1.15%   1.15%   1.15%   1.15%   1.15%   1.15%   1.15%   1.15%   1.15%   1.15%   1.15%   1.15%   1.15%   1.15%   1.15%   1.15%   1.15%   1.15%   1.15%   1.15%   1.15%   1.15%   1.15%   1.15%   1.15%   1.15%   1.15%   1.15%   1.15%   1.15%   1.15%   1.15%   1.15%   1.15%   1.15%   1.15%   1.15%   1.15%   1.15%   1.              | Core Public Health                                                | State          | \$146,821     | 3.95%                           | 4.88%                                          | 4.04%                                   |
| MCH                                                                                                                                                                                                                                                                                                                                                                                                                                                                                                                                                                                                                                                                                                                                                                                                                                                                                                                                                                                                                                                                                                                                                                                                                                                                                                                                                                                                                                                                                                                                                                                                                                                                                                                                                                                                                                                                                                                                                                                                                                                                                                                                       | Immunizations/Vaccine                                             |                |               |                                 |                                                | 0.00%                                   |
| School Health   State   Stat              |                                                                   |                | ****          |                                 |                                                |                                         |
| WIC Administration                                                                                                                                                                                                                                                                                                                                                                                                                                                                                                                                                                                                                                                                                                                                                                                                                                                                                                                                                                                                                                                                                                                                                                                                                                                                                                                                                                                                                                                                                                                                                                                                                                                                                                                                                                                                                                                                                                                                                                                                                                                                                                                        |                                                                   |                | \$31,805      |                                 |                                                |                                         |
| Child Care Inspections                                                                                                                                                                                                                                                                                                                                                                                                                                                                                                                                                                                                                                                                                                                                                                                                                                                                                                                                                                                                                                                                                                                                                                                                                                                                                                                                                                                                                                                                                                                                                                                                                                                                                                                                                                                                                                                                                                                                                                                                                                                                                                                    |                                                                   |                | \$276 192     |                                 |                                                |                                         |
| Child Care Nurse Consultant                                                                                                                                                                                                                                                                                                                                                                                                                                                                                                                                                                                                                                                                                                                                                                                                                                                                                                                                                                                                                                                                                                                                                                                                                                                                                                                                                                                                                                                                                                                                                                                                                                                                                                                                                                                                                                                                                                                                                                                                                                                                                                               |                                                                   |                |               |                                 |                                                |                                         |
| AIDS Funding   Federal   \$46,873   1.26%   1.36%   2.29%   PHEP   Federal   \$46,873   1.26%   1.66%   1.49%   1.49%   1.49%   1.49%   1.49%   1.49%   1.49%   1.49%   1.49%   1.49%   1.49%   1.49%   1.49%   1.49%   1.49%   1.49%   1.49%   1.49%   1.49%   1.49%   1.49%   1.49%   1.49%   1.49%   1.49%   1.49%   1.49%   1.49%   1.49%   1.49%   1.49%   1.49%   1.49%   1.49%   1.49%   1.49%   1.49%   1.49%   1.49%   1.49%   1.49%   1.49%   1.49%   1.49%   1.49%   1.49%   1.49%   1.49%   1.49%   1.49%   1.49%   1.49%   1.49%   1.49%   1.49%   1.49%   1.49%   1.49%   1.49%   1.49%   1.49%   1.49%   1.49%   1.49%   1.49%   1.49%   1.49%   1.49%   1.49%   1.49%   1.49%   1.49%   1.49%   1.49%   1.49%   1.49%   1.49%   1.49%   1.49%   1.49%   1.49%   1.49%   1.49%   1.49%   1.49%   1.49%   1.49%   1.49%   1.49%   1.49%   1.49%   1.49%   1.49%   1.49%   1.49%   1.49%   1.49%   1.49%   1.49%   1.49%   1.49%   1.49%   1.49%   1.49%   1.49%   1.49%   1.49%   1.49%   1.49%   1.49%   1.49%   1.49%   1.49%   1.49%   1.49%   1.49%   1.49%   1.49%   1.49%   1.49%   1.49%   1.49%   1.49%   1.49%   1.49%   1.49%   1.49%   1.49%   1.49%   1.49%   1.49%   1.49%   1.49%   1.49%   1.49%   1.49%   1.49%   1.49%   1.49%   1.49%   1.49%   1.49%   1.49%   1.49%   1.49%   1.49%   1.49%   1.49%   1.49%   1.49%   1.49%   1.49%   1.49%   1.49%   1.49%   1.49%   1.49%   1.49%   1.49%   1.49%   1.49%   1.49%   1.49%   1.49%   1.49%   1.49%   1.49%   1.49%   1.49%   1.49%   1.49%   1.49%   1.49%   1.49%   1.49%   1.49%   1.49%   1.49%   1.49%   1.49%   1.49%   1.49%   1.49%   1.49%   1.49%   1.49%   1.49%   1.49%   1.49%   1.49%   1.49%   1.49%   1.49%   1.49%   1.49%   1.49%   1.49%   1.49%   1.49%   1.49%   1.49%   1.49%   1.49%   1.49%   1.49%   1.49%   1.49%   1.49%   1.49%   1.49%   1.49%   1.49%   1.49%   1.49%   1.49%   1.49%   1.49%   1.49%   1.49%   1.49%   1.49%   1.49%   1.49%   1.49%   1.49%   1.49%   1.49%   1.49%   1.49%   1.49%   1.49%   1.49%   1.49%   1.49%   1.49%   1.49%   1.49%   1.49%   1.49%   1.49%   1.49%   1.49%   1.49%             |                                                                   |                | \$1,555       |                                 |                                                |                                         |
| PHEP                                                                                                                                                                                                                                                                                                                                                                                                                                                                                                                                                                                                                                                                                                                                                                                                                                                                                                                                                                                                                                                                                                                                                                                                                                                                                                                                                                                                                                                                                                                                                                                                                                                                                                                                                                                                                                                                                                                                                                                                                                                                                                                                      |                                                                   |                |               |                                 |                                                |                                         |
| BCCCP/Show Me Healthy Women   State   0.00%   0.02%   0.03%   BCCCP/Show Me Healthy Women   Federal   \$33,325   0.90%   0.19%   0.14%   Chronic Disease Prevention   Federal   0.00%   0.00%   0.00%   0.00%   0.00%   0.00%   0.00%   0.00%   0.00%   0.00%   0.00%   0.00%   0.00%   0.00%   0.00%   0.00%   0.00%   0.00%   0.00%   0.00%   0.00%   0.00%   0.00%   0.00%   0.00%   0.00%   0.00%   0.00%   0.00%   0.00%   0.00%   0.00%   0.00%   0.00%   0.00%   0.00%   0.00%   0.00%   0.00%   0.00%   0.00%   0.00%   0.00%   0.00%   0.00%   0.00%   0.00%   0.00%   0.00%   0.00%   0.00%   0.00%   0.00%   0.00%   0.00%   0.00%   0.00%   0.00%   0.00%   0.00%   0.00%   0.00%   0.00%   0.00%   0.00%   0.00%   0.00%   0.00%   0.00%   0.00%   0.00%   0.00%   0.00%   0.00%   0.00%   0.00%   0.00%   0.00%   0.00%   0.00%   0.00%   0.00%   0.00%   0.00%   0.00%   0.00%   0.00%   0.00%   0.00%   0.00%   0.00%   0.00%   0.00%   0.00%   0.00%   0.00%   0.00%   0.00%   0.00%   0.00%   0.00%   0.00%   0.00%   0.00%   0.00%   0.00%   0.00%   0.00%   0.00%   0.00%   0.00%   0.00%   0.00%   0.00%   0.00%   0.00%   0.00%   0.00%   0.00%   0.00%   0.00%   0.00%   0.00%   0.00%   0.00%   0.00%   0.00%   0.00%   0.00%   0.00%   0.00%   0.00%   0.00%   0.00%   0.00%   0.00%   0.00%   0.00%   0.00%   0.00%   0.00%   0.00%   0.00%   0.00%   0.00%   0.00%   0.00%   0.00%   0.00%   0.00%   0.00%   0.00%   0.00%   0.00%   0.00%   0.00%   0.00%   0.00%   0.00%   0.00%   0.00%   0.00%   0.00%   0.00%   0.00%   0.00%   0.00%   0.00%   0.00%   0.00%   0.00%   0.00%   0.00%   0.00%   0.00%   0.00%   0.00%   0.00%   0.00%   0.00%   0.00%   0.00%   0.00%   0.00%   0.00%   0.00%   0.00%   0.00%   0.00%   0.00%   0.00%   0.00%   0.00%   0.00%   0.00%   0.00%   0.00%   0.00%   0.00%   0.00%   0.00%   0.00%   0.00%   0.00%   0.00%   0.00%   0.00%   0.00%   0.00%   0.00%   0.00%   0.00%   0.00%   0.00%   0.00%   0.00%   0.00%   0.00%   0.00%   0.00%   0.00%   0.00%   0.00%   0.00%   0.00%   0.00%   0.00%   0.00%   0.00%   0.00%   0.00%   0.00%   0.00%   0.00%             |                                                                   |                | \$46,873      |                                 |                                                |                                         |
| BCCCP/Show Me Healthy Women   Federal   \$33,325   0.90%   0.19%   0.14%                                                                                                                                                                                                                                                                                                                                                                                                                                                                                                                                                                                                                                                                                                                                                                                                                                                                                                                                                                                                                                                                                                                                                                                                                                                                                                                                                                                                                                                                                                                                                                                                                                                                                                                                                                                                                                                                                                                                                                                                                                                                  | BCCCP/Show Me Healthy Women                                       |                | , ,,,,,,      |                                 |                                                | 0.03%                                   |
| Chronic Disease Prevention   Federal   0.00%   0.01%   0.06%   0.00%   0.00%   0.00%   0.00%   0.00%   0.00%   0.00%   0.00%   0.00%   0.00%   0.00%   0.00%   0.00%   0.00%   0.00%   0.00%   0.00%   0.00%   0.00%   0.00%   0.00%   0.00%   0.00%   0.00%   0.00%   0.00%   0.00%   0.00%   0.00%   0.00%   0.00%   0.00%   0.00%   0.00%   0.00%   0.00%   0.00%   0.00%   0.00%   0.00%   0.00%   0.00%   0.00%   0.00%   0.00%   0.00%   0.00%   0.00%   0.00%   0.00%   0.00%   0.00%   0.00%   0.00%   0.00%   0.00%   0.00%   0.00%   0.00%   0.00%   0.00%   0.00%   0.00%   0.00%   0.00%   0.00%   0.00%   0.00%   0.00%   0.00%   0.00%   0.00%   0.00%   0.00%   0.00%   0.00%   0.00%   0.00%   0.00%   0.00%   0.00%   0.00%   0.00%   0.00%   0.00%   0.00%   0.00%   0.00%   0.00%   0.00%   0.00%   0.00%   0.00%   0.00%   0.00%   0.00%   0.00%   0.00%   0.00%   0.00%   0.00%   0.00%   0.00%   0.00%   0.00%   0.00%   0.00%   0.00%   0.00%   0.00%   0.00%   0.00%   0.00%   0.00%   0.00%   0.00%   0.00%   0.00%   0.00%   0.00%   0.00%   0.00%   0.00%   0.00%   0.00%   0.00%   0.00%   0.00%   0.00%   0.00%   0.00%   0.00%   0.00%   0.00%   0.00%   0.00%   0.00%   0.00%   0.00%   0.00%   0.00%   0.00%   0.00%   0.00%   0.00%   0.00%   0.00%   0.00%   0.00%   0.00%   0.00%   0.00%   0.00%   0.00%   0.00%   0.00%   0.00%   0.00%   0.00%   0.00%   0.00%   0.00%   0.00%   0.00%   0.00%   0.00%   0.00%   0.00%   0.00%   0.00%   0.00%   0.00%   0.00%   0.00%   0.00%   0.00%   0.00%   0.00%   0.00%   0.00%   0.00%   0.00%   0.00%   0.00%   0.00%   0.00%   0.00%   0.00%   0.00%   0.00%   0.00%   0.00%   0.00%   0.00%   0.00%   0.00%   0.00%   0.00%   0.00%   0.00%   0.00%   0.00%   0.00%   0.00%   0.00%   0.00%   0.00%   0.00%   0.00%   0.00%   0.00%   0.00%   0.00%   0.00%   0.00%   0.00%   0.00%   0.00%   0.00%   0.00%   0.00%   0.00%   0.00%   0.00%   0.00%   0.00%   0.00%   0.00%   0.00%   0.00%   0.00%   0.00%   0.00%   0.00%   0.00%   0.00%   0.00%   0.00%   0.00%   0.00%   0.00%   0.00%   0.00%   0.00%   0.00%   0.00%   0.00%   0.00%              | BCCCP/Show Me Healthy Women                                       | Federal        | \$33,325      | 0.90%                           | 0.19%                                          | 0.14%                                   |
| Worksite Inventory         Federal Other DHSS         0.00% 0.00% 0.00% 0.00% 0.00% 0.00% 0.00% 0.00% 0.00% 0.00% 0.00% 0.00% 0.00% 0.00% 0.00% 0.00% 0.00% 0.00% 0.00% 0.00% 0.00% 0.00% 0.00% 0.00% 0.00% 0.00% 0.00% 0.00% 0.00% 0.00% 0.00% 0.00% 0.00% 0.00% 0.00% 0.00% 0.00% 0.00% 0.00% 0.00% 0.00% 0.00% 0.00% 0.00% 0.00% 0.00% 0.00% 0.00% 0.00% 0.00% 0.00% 0.00% 0.00% 0.00% 0.00% 0.00% 0.00% 0.00% 0.00% 0.00% 0.00% 0.00% 0.00% 0.00% 0.00% 0.00% 0.00% 0.00% 0.00% 0.00% 0.00% 0.00% 0.00% 0.00% 0.00% 0.00% 0.00% 0.00% 0.00% 0.00% 0.00% 0.00% 0.00% 0.00% 0.00% 0.00% 0.00% 0.00% 0.00% 0.00% 0.00% 0.00% 0.00% 0.00% 0.00% 0.00% 0.00% 0.00% 0.00% 0.00% 0.00% 0.00% 0.00% 0.00% 0.00% 0.00% 0.00% 0.00% 0.00% 0.00% 0.00% 0.00% 0.00% 0.00% 0.00% 0.00% 0.00% 0.00% 0.00% 0.00% 0.00% 0.00% 0.00% 0.00% 0.00% 0.00% 0.00% 0.00% 0.00% 0.00% 0.00% 0.00% 0.00% 0.00% 0.00% 0.00% 0.00% 0.00% 0.00% 0.00% 0.00% 0.00% 0.00% 0.00% 0.00% 0.00% 0.00% 0.00% 0.00% 0.00% 0.00% 0.00% 0.00% 0.00% 0.00% 0.00% 0.00% 0.00% 0.00% 0.00% 0.00% 0.00% 0.00% 0.00% 0.00% 0.00% 0.00% 0.00% 0.00% 0.00% 0.00% 0.00% 0.00% 0.00% 0.00% 0.00% 0.00% 0.00% 0.00% 0.00% 0.00% 0.00% 0.00% 0.00% 0.00% 0.00% 0.00% 0.00% 0.00% 0.00% 0.00% 0.00% 0.00% 0.00% 0.00% 0.00% 0.00% 0.00% 0.00% 0.00% 0.00% 0.00% 0.00% 0.00% 0.00% 0.00% 0.00% 0.00% 0.00% 0.00% 0.00% 0.00% 0.00% 0.00% 0.00% 0.00% 0.00% 0.00% 0.00% 0.00% 0.00% 0.00% 0.00% 0.00% 0.00% 0.00% 0.00% 0.00% 0.00% 0.00% 0.00% 0.00% 0.00% 0.00% 0.00% 0.00% 0.00% 0.00% 0.00% 0.00% 0.00% 0.00% 0.00% 0.00% 0.00% 0.00% 0.00% 0.00% 0.00% 0.00% 0.00% 0.00% 0.00% 0.00% 0.00% 0.00% 0.00% 0.00% 0.00% 0.00% 0.00% 0.00% 0.00% 0.00% 0.00% 0.00% 0.00% 0.00% 0.00% 0.00% 0.00% 0.00% 0.00% 0.00% 0.00% 0.00% 0.00% 0.00% 0.00% 0.00% 0.00% 0.00% 0.00% 0.00% 0.00% 0.00% 0.00% 0.00% 0.00% 0.00% 0.00% 0.00% 0.00% 0.00% 0.00% 0.00% 0.00% 0.00% 0.00% 0.00% 0.00% 0.00% 0.00% 0.00% 0.00% 0.00% 0.00% 0.00% 0.00% 0.00% 0.00% 0.00% 0.00% 0.00% 0.00% 0.00% 0.00% 0.00% 0.00% 0.00% 0.00% 0.00% 0.00% 0.00% 0.00% 0                                                     | Chronic Disease Prevention                                        | State          |               |                                 | 0.00%                                          | 0.00%                                   |
| Other DHSS         State Pederal Products         0.00% Other OHSS         0.40% Other Sources         0.35% Other DHSS           Other DHSS         Federal Other Sources         \$56,272         1.51% 4.67% 3.14%         3.14%         3.14%         3.14%         3.14%         3.14%         3.14%         3.14%         3.14%         3.14%         3.14%         3.14%         3.14%         3.14%         3.14%         3.14%         3.14%         4.67%         3.14%         14.77%           Total DHSS State Total DHSS State Total DHSS Combined Revenues         \$546,094         14.69%         21.54%         14.77%         3.00%         4.43%         4.43%         4.43%         1.919           Other Revenues           Other Revenue Health)         \$16,450         0.44%         2.01%         1.81%         1.06         0.24%           Family Planning Title X         \$24,159         0.65%         0.12%         0.59%           Other MO Departments (DOC, DESE, etc.)         0.00%         0.01%         0.12%         0.22%           Insurance Billing Other Health Revenue         \$44,768         1.31%         1.06%         0.74%           Other Yubic Health Revenue         \$691,922         18.62%         4,74%         11.85%           Home Health (                                                                                                                                                                                                                                                                                                                                                                                                                                                                                                                                                                                                                                                                                                                                                                                                                                |                                                                   |                |               |                                 |                                                | 0.06%                                   |
| Other DHSS Other Other Sources         Federal Other Sources         \$56,272 0.00% 0.00% 0.00% 0.00% 0.00% 0.00% 0.00% 0.00% 0.00% 0.00% 0.00% 0.00% 0.00% 0.00% 0.00% 0.00% 0.00% 0.00% 0.00% 0.00% 0.00% 0.00% 0.00% 0.00% 0.00% 0.00% 0.00% 0.00% 0.00% 0.00% 0.00% 0.00% 0.00% 0.00% 0.00% 0.00% 0.00% 0.00% 0.00% 0.00% 0.00% 0.00% 0.00% 0.00% 0.00% 0.00% 0.00% 0.00% 0.00% 0.00% 0.00% 0.00% 0.00% 0.00% 0.00% 0.00% 0.00% 0.00% 0.00% 0.00% 0.00% 0.00% 0.00% 0.00% 0.00% 0.00% 0.00% 0.00% 0.00% 0.00% 0.00% 0.00% 0.00% 0.00% 0.00% 0.00% 0.00% 0.00% 0.00% 0.00% 0.00% 0.00% 0.00% 0.00% 0.00% 0.00% 0.00% 0.00% 0.00% 0.00% 0.00% 0.00% 0.00% 0.00% 0.00% 0.00% 0.00% 0.00% 0.00% 0.00% 0.00% 0.00% 0.00% 0.00% 0.00% 0.00% 0.00% 0.00% 0.00% 0.00% 0.00% 0.00% 0.00% 0.00% 0.00% 0.00% 0.00% 0.00% 0.00% 0.00% 0.00% 0.00% 0.00% 0.00% 0.00% 0.00% 0.00% 0.00% 0.00% 0.00% 0.00% 0.00% 0.00% 0.00% 0.00% 0.00% 0.00% 0.00% 0.00% 0.00% 0.00% 0.00% 0.00% 0.00% 0.00% 0.00% 0.00% 0.00% 0.00% 0.00% 0.00% 0.00% 0.00% 0.00% 0.00% 0.00% 0.00% 0.00% 0.00% 0.00% 0.00% 0.00% 0.00% 0.00% 0.00% 0.00% 0.00% 0.00% 0.00% 0.00% 0.00% 0.00% 0.00% 0.00% 0.00% 0.00% 0.00% 0.00% 0.00% 0.00% 0.00% 0.00% 0.00% 0.00% 0.00% 0.00% 0.00% 0.00% 0.00% 0.00% 0.00% 0.00% 0.00% 0.00% 0.00% 0.00% 0.00% 0.00% 0.00% 0.00% 0.00% 0.00% 0.00% 0.00% 0.00% 0.00% 0.00% 0.00% 0.00% 0.00% 0.00% 0.00% 0.00% 0.00% 0.00% 0.00% 0.00% 0.00% 0.00% 0.00% 0.00% 0.00% 0.00% 0.00% 0.00% 0.00% 0.00% 0.00% 0.00% 0.00% 0.00% 0.00% 0.00% 0.00% 0.00% 0.00% 0.00% 0.00% 0.00% 0.00% 0.00% 0.00% 0.00% 0.00% 0.00% 0.00% 0.00% 0.00% 0.00% 0.00% 0.00% 0.00% 0.00% 0.00% 0.00% 0.00% 0.00% 0.00% 0.00% 0.00% 0.00% 0.00% 0.00% 0.00% 0.00% 0.00% 0.00% 0.00% 0.00% 0.00% 0.00% 0.00% 0.00% 0.00% 0.00% 0.00% 0.00% 0.00% 0.00% 0.00% 0.00% 0.00% 0.00% 0.00% 0.00% 0.00% 0.00% 0.00% 0.00% 0.00% 0.00% 0.00% 0.00% 0.00% 0.00% 0.00% 0.00% 0.00% 0.00% 0.00% 0.00% 0.00% 0.00% 0.00% 0.00% 0.00% 0.00% 0.00% 0.00% 0.00% 0.00% 0.00% 0.00% 0.00% 0.00% 0.00% 0.00% 0.00% 0.00% 0.00% 0.00% 0.                                                    |                                                                   |                |               |                                 |                                                | 0.00%                                   |
| Other DHSS         Other Sources         0.00%         0.00%         0.00%           Total DHSS Federal Total DHSS State         \$546,094         14,69%         21,54%         14,77%           Total DHSS Other         \$0         0.00%         0.00%         0.00%           Other Revenues           Other Revenues           Medicaid/MC+ (Non-Home Health)         \$16,450         0.44%         2.01%         1.81%           Medicare - (Non-Home Health)         \$11,100         0.30%         0.07%         0.24%           Family Planning Title X         \$24,159         0.65%         0.12%         0.59%           Other MO Departments (DOC,         0.00%         0.01%         0.12%           DESE, etc.)         0.00%         0.01%         0.12%           Insurance Billing         \$48,768         1.31%         1.06%         0.74%           Other Public Health Revenue         \$691,922         18.62%         4.74%         11.85%           Home Health (all pymt. sources)         0.00%         0.00%         0.30%           Other Non-Public Health Revenue         \$44,470         1.20%         1.32%         1.44%           Total Quitach detail)         \$44,470         1.20%         1.32%         <                                                                                                                                                                                                                                                                                                                                                                                                                                                                                                                                                                                                                                                                                                                                                                                                                                                                                   |                                                                   |                | A55.050       |                                 |                                                |                                         |
| Total DHSS Federal Total DHSS State                                                                                                                                                                                                                                                                                                                                                                                                                                                                                                                                                                                                                                                                                                                                                                                                                                                                                                                                                                                                                                                                                                                                                                                                                                                                                                                                                                                                                                                                                                                                                                                                                                                                                                                                                                                                                                                                                                                                                                                                                                                                                                       |                                                                   |                | \$56,272      |                                 |                                                |                                         |
| Total DHSS State                                                                                                                                                                                                                                                                                                                                                                                                                                                                                                                                                                                                                                                                                                                                                                                                                                                                                                                                                                                                                                                                                                                                                                                                                                                                                                                                                                                                                                                                                                                                                                                                                                                                                                                                                                                                                                                                                                                                                                                                                                                                                                                          |                                                                   |                | \$546,004     |                                 |                                                |                                         |
| Total DHSS Other                                                                                                                                                                                                                                                                                                                                                                                                                                                                                                                                                                                                                                                                                                                                                                                                                                                                                                                                                                                                                                                                                                                                                                                                                                                                                                                                                                                                                                                                                                                                                                                                                                                                                                                                                                                                                                                                                                                                                                                                                                                                                                                          |                                                                   |                |               |                                 |                                                |                                         |
| Total DHSS Combined Revenues                                                                                                                                                                                                                                                                                                                                                                                                                                                                                                                                                                                                                                                                                                                                                                                                                                                                                                                                                                                                                                                                                                                                                                                                                                                                                                                                                                                                                                                                                                                                                                                                                                                                                                                                                                                                                                                                                                                                                                                                                                                                                                              |                                                                   |                |               |                                 |                                                |                                         |
| Other Revenues           Medicaid/MC+ (Non-Home Health)         \$16,450         0.44%         2.01%         1.81%           Medicare - (Non-Home Health)         \$11,100         0.30%         0.07%         0.24%           Family Planning Title X         \$24,159         0.65%         0.12%         0.59%           Other MO Departments (DOC,         0.00%         0.01%         0.12%         0.59%           Other MO Departments (DOC,         0.00%         0.00%         0.01%         0.12%           DESE, etc.)         0.00%         0.00%         0.01%         0.12%           Insurance Billing         \$48,768         1.31%         1.06%         0.74%           Other Public Health Revenue         \$691,922         18,62%         4,74%         11.85%           Home Maker (all pymt. sources)         0.00%         4.36%         2.47%           Home Maker (all pymt. sources)         0.00%         4.36%         2.47%           Home Maker (all pymt. sources)         0.00%         4.36%         2.47%           Home Maker (all pymt. sources)         0.00%         1.32%         1.44%           Total Charth Revenue         \$836,869         22.52%         13.69%         19.57%           Total Captan All Sources <td></td> <td></td> <td></td> <td></td> <td></td> <td></td>                                                                                                                                                                                                                                                                                                                                                                                                                                                                                                                                                                                                                                                                                                                                                                                                             |                                                                   |                |               |                                 |                                                |                                         |
| Medicaid/MC+ (Non-Home Health)         \$16,450         0.44%         2.01%         1.81%           Medicare - (Non-Home Health)         \$11,100         0.30%         0.07%         0.24%           Family Planning Title X         \$24,159         0.65%         0.12%         0.59%           Other MO Departments (DOC,         0.00%         0.01%         0.12%           DESE, etc.)         0.00%         0.01%         0.12%           Insurance Billing         \$48,768         1.31%         1.06%         0.74%           Other Public Health Revenue         \$48,768         1.31%         1.06%         0.74%           Total (attach detail)         \$691,922         18.62%         4.74%         11.85%           Home Maker (all pymt, sources)         0.00%         4.36%         2.47%           Home Maker (all pymt, sources)         0.00%         1.32%         1.44%           Total Other Revenue <td></td> <td></td> <td>70, 2,,, 10</td> <td></td> <td></td> <td></td>                                                                                                                                                                                                                                                                                                                                                                                                                                                                                                                                                                                                                                                                                                                                                                                      |                                                                   |                | 70, 2,,, 10   |                                 |                                                |                                         |
| Medicare - (Non-Home Health)       \$11,100       0.30%       0.07%       0.24%         Family Planning Title X       \$24,159       0.65%       0.12%       0.59%         Other MO Departments (DOC, Other MO Departments (DOC, DESE, etc.)       0.00%       0.00%       0.01%       0.12%         Insurance Billing Other Health Revenue       \$48,768       1.31%       1.06%       0.74%         Other Public Health Revenue       0.00%       4.36%       2.47%         Home Health (all pymt. sources)       0.00%       4.36%       2.47%         Home Maker (all pymt. sources)       0.00%       0.00%       0.30%         Other Non-Public Health Revenue       \$44,470       1.20%       1.32%       1.44%         Total (attach detail)       \$44,470       1.20%       1.32%       1.44%         Total Revenue All Sources       \$3,716,339       100.00%       100.00%       100.00%         Expenditures       \$3,716,339       100.00%       100.00%       100.00%         Expenditures       \$3,716,339       100.00%       100.00%       100.00%         Supplies/Equipment       \$36,28,955       19,69%       16,73%       15,66%         Supplies/Equipment       \$312,420       9,72%       4,93%       6,57% <td></td> <td></td> <td>\$16,450</td> <td>0.44%</td> <td>2.01%</td> <td>1.81%</td>                                                                                                                                                                                                                                                                                                                                                                                                                                                                                                                                                                                                                                                                                                                                                                                                           |                                                                   |                | \$16,450      | 0.44%                           | 2.01%                                          | 1.81%                                   |
| Family Planning Title X Other MO Departments (DOC, DESE, etc.)  Insurance Billing Other Public Health Revenue  Total (attach detail)  Total Other Revenue  Total (attach detail)  Total Other Revenue  Total Other Revenue  Sa37,16,339 100,00% 100,00% 100,00% 100,00% 100,00% 100,00% 100,00% 100,00% 100,00% 100,00% 100,00% 100,00% 100,00% 100,00% 100,00% 100,00% 100,00% 100,00% 100,00% 100,00% 100,00% 100,00% 100,00% 100,00% 100,00% 100,00% 100,00% 100,00% 100,00% 100,00% 100,00% 100,00% 100,00% 100,00% 100,00% 100,00% 100,00% 100,00% 100,00% 100,00% 100,00% 100,00% 100,00% 100,00% 100,00% 100,00% 100,00% 100,00% 100,00% 100,00% 100,00% 100,00% 100,00% 100,00% 100,00% 100,00% 100,00% 100,00% 100,00% 100,00% 100,00% 100,00% 100,00% 100,00% 100,00% 100,00% 100,00% 100,00% 100,00% 100,00% 100,00% 100,00% 100,00% 100,00% 100,00% 100,00% 100,00% 100,00% 100,00% 100,00% 100,00% 100,00% 100,00% 100,00% 100,00% 100,00% 100,00% 100,00% 100,00% 100,00% 100,00% 100,00% 100,00% 100,00% 100,00% 100,00% 100,00% 100,00% 100,00% 100,00% 100,00% 100,00% 100,00% 100,00% 100,00% 100,00% 100,00% 100,00% 100,00% 100,00% 100,00% 100,00% 100,00% 100,00% 100,00% 100,00% 100,00% 100,00% 100,00% 100,00% 100,00% 100,00% 100,00% 100,00% 100,00% 100,00% 100,00% 100,00% 100,00% 100,00% 100,00% 100,00% 100,00% 100,00% 100,00% 100,00% 100,00% 100,00% 100,00% 100,00% 100,00% 100,00% 100,00% 100,00% 100,00% 100,00% 100,00% 100,00% 100,00% 100,00% 100,00% 100,00% 100,00% 100,00% 100,00% 100,00% 100,00% 100,00% 100,00% 100,00% 100,00% 100,00% 100,00% 100,00% 100,00% 100,00% 100,00% 100,00% 100,00% 100,00% 100,00% 100,00% 100,00% 100,00% 100,00% 100,00% 100,00% 100,00% 100,00% 100,00% 100,00% 100,00% 100,00% 100,00% 100,00% 100,00% 100,00% 100,00% 100,00% 100,00% 100,00% 100,00% 100,00% 100,00% 100,00% 1            |                                                                   |                |               | 0.30%                           | 0.07%                                          | 0.24%                                   |
| DESE, etc.)         0.00%         0.01%         0.12%           Insurance Billing         \$48,768         1.31%         1.06%         0.74%           Other Public Health Revenue         8691,922         18.62%         4.74%         11.85%           Home Health (all pymt. sources)         0.00%         4.36%         2.47%           Home Maker (all pymt. sources)         0.00%         0.00%         0.30%           Other Non-Public Health Revenue         80.00%         0.00%         1.32%         1.44%           Total Other Revenue         \$836,869         22.52%         13.69%         19.57%           Total Revenue All Sources         \$3,716,339         100.00%         100.00%         100.00%           Expenditures         \$3,716,339         100.00%         100.00%         100.00%           Expenditures         \$1,780,888         55.40%         56.23%         47.69%           Fringe Benefits         \$632,955         19.69%         16.73%         15.06%           Supplies/Equipment         \$312,420         9.72%         4.93%         6.57%           Contracted Services         \$51,303         1.60%         7.31%         13.83%           Travel         \$2,580         0.08%         0.62% <t< td=""><td>Family Planning Title X</td><td></td><td></td><td>0.65%</td><td>0.12%</td><td>0.59%</td></t<>                                                                                                                                                                                                                                                                                                                                                                                                                                                                                                                                                                                                                                                                                                                                                                    | Family Planning Title X                                           |                |               | 0.65%                           | 0.12%                                          | 0.59%                                   |
| Insurance Billing                                                                                                                                                                                                                                                                                                                                                                                                                                                                                                                                                                                                                                                                                                                                                                                                                                                                                                                                                                                                                                                                                                                                                                                                                                                                                                                                                                                                                                                                                                                                                                                                                                                                                                                                                                                                                                                                                                                                                                                                                                                                                                                         | Other MO Departments (DOC,                                        |                |               |                                 |                                                |                                         |
| Other Public Health Revenue Total (attach detail) \$691,922 18.62% 4.74% 11.85%   Home Health (all pymt. sources) 0.00% 0.00% 0.30%   Other Non-Public Health Revenue Total (attach detail) \$44,470 1.20% 1.32% 1.44%   Total Other Revenue \$836,869 22.52% 13.69% 19.57%   Total Revenue All Sources \$3,716,339 100.00% 100.00%   Expenditures Salaries/Wages \$1,780,888 55.40% 56.23% 47.69%   Supplies/Equipment \$312,420 9,72% 4.93% 6.57%   Contracted Services \$51,303 1.60% 7.31% 13.83%   Travel \$2,580 0.08% 0.62% 0.55%   Utilities/Rent \$43,072 1.34% 2.49% 1.42%   Election Costs   Capital Expenditures \$3,214,882 100.00% 0.92% 1.73%   Other \$391,665 12.18% 106.3% 13.05%   Total Expenditures \$3,214,882 100.00% 100.00%   Accrual Adjustment (+ -) \$322,854   Ending Balance \$1,667,619   Population \$55,928   Per Capita Public Health Revenue                                                                                                                                                                                                                                                                                                                                                                                                                                                                                                                                                                                                                                                                                                                                                                                                                                                                                                                                                                                                                                                                                                                                                                                                                                                           | DESE, etc.)                                                       |                |               |                                 |                                                | 0.12%                                   |
| Home Health (all pymt. sources)                                                                                                                                                                                                                                                                                                                                                                                                                                                                                                                                                                                                                                                                                                                                                                                                                                                                                                                                                                                                                                                                                                                                                                                                                                                                                                                                                                                                                                                                                                                                                                                                                                                                                                                                                                                                                                                                                                                                                                                                                                                                                                           | Insurance Billing<br>Other Public Health Revenue                  |                | \$48,768      | 1.31%                           | 1.06%                                          | 0.74%                                   |
| Home Maker (all pymt. sources)                                                                                                                                                                                                                                                                                                                                                                                                                                                                                                                                                                                                                                                                                                                                                                                                                                                                                                                                                                                                                                                                                                                                                                                                                                                                                                                                                                                                                                                                                                                                                                                                                                                                                                                                                                                                                                                                                                                                                                                                                                                                                                            | Total (attach detail)                                             |                | \$691,922     | 18.62%                          | 4.74%                                          | 11.85%                                  |
| Other Non-Public Health Revenue           Total (attach detail)         \$44,470         1.20%         1.32%         1.44%           Total Other Revenue         \$836,869         22.52%         13.69%         19.57%           Total Revenue All Sources         \$3,716,339         100.00%         100.00%         100.00%           Expenditures           Salaries/Wages         \$1,780,888         55.40%         56.23%         47.69%           Fringe Benefits         \$632,955         19.69%         16.73%         15.06%           Supplies/Equipment         \$312,420         9.72%         4.93%         6.57%           Contracted Services         \$51,303         1.60%         7.31%         13.83%           Travel         \$2,580         0.08%         0.62%         0.55%           Utilities/Rent         \$43,072         1.34%         2.49%         1.42%           Election Costs         0.00%         0.13%         0.10%           Capital Expenditures         3,214,882         100.00%         0.92%         1.73%           Other         \$3,214,882         100.00%         100.00%         100.00%           Accrual Adjustment (+ -)         \$322,854         100.00%         100                                                                                                                                                                                                                                                                                                                                                                                                                                                                                                                                                                                                                                                                                                                                                                                                                                                                                                          | Home Health (all pymt. sources)                                   |                |               | 0.00%                           | 4.36%                                          | 2.47%                                   |
| Total Other Revenue         \$836,869         22.52%         13.69%         19.57%           Total Revenue All Sources         \$3,716,339         100.00%         100.00%         100.00%           Expenditures         \$1,780,888         55.40%         56.23%         47.69%           Fringe Benefits         \$632,955         19,69%         16.73%         15.06%           Supplies/Equipment         \$312,420         9.72%         4.93%         6.57%           Contracted Services         \$51,303         1.60%         7.31%         13.83%           Travel         \$2,580         0.08%         0.62%         0.55%           Utilities/Rent         \$43,072         1.34%         2.49%         1.42%           Election Costs         0.00%         0.13%         0.10%           Capital Expenditures         391,665         12.18%         10.63%         13.05%           Other         \$391,665         12.18%         10.63%         13.05%           Accrual Adjustment (+ -)         \$322,854         10.00%         100.00%           Ending Balance         \$1,667,619         19.00%         10.00%         100.00%           Per Capita Public Health Revenue         \$65.65         10.00%         10.00%                                                                                                                                                                                                                                                                                                                                                                                                                                                                                                                                                                                                                                                                                                                                                                                                                                                                                       | Home Maker (all pymt. sources)<br>Other Non-Public Health Revenue |                |               | 0.00%                           | 0.00%                                          | 0.30%                                   |
| Total Revenue All Sources   \$3,716,339   100.00%   100.00%   100.00%     Expenditures                                                                                                                                                                                                                                                                                                                                                                                                                                                                                                                                                                                                                                                                                                                                                                                                                                                                                                                                                                                                                                                                                                                                                                                                                                                                                                                                                                                                                                                                                                                                                                                                                                                                                                                                                                                                                                                                                                                                                                                                                                                    | Total (attach detail)                                             |                | \$44,470      | 1.20%                           | 1.32%                                          | 1.44%                                   |
| Expenditures           Salaries/Wages         \$1,780,888         55,40%         56,23%         47,69%           Fringe Benefits         \$632,955         19,69%         16,73%         15,06%           Supplies/Equipment         \$312,420         9,72%         4,93%         6,57%           Contracted Services         \$51,303         1,60%         7,31%         13,83%           Travel         \$2,580         0.08%         0,62%         0,55%           Utilities/Rent         \$43,072         1,34%         2,49%         1,42%           Election Costs         0.00%         0,13%         0,10%           Capital Expenditures         0,00%         0,92%         1,73%           Other         \$391,665         12,18%         10,63%         13,05%           Total Expenditures         \$3,214,882         100,00%         100,00%         100,00%           Accrual Adjustment (+ -)         -\$322,854                                                                                                                                                                                                                                                                                                                                                                                                                                                                                                                                                                                                                                                                                                                                                                                                                                                                                                                                                                                                                                                                                                                                                                                                       | Total Other Revenue                                               |                | \$836,869     | 22.52%                          | 13.69%                                         | 19.57%                                  |
| Salaries/Wages         \$1,780,888         55.40%         56.23%         47.69%           Fringe Benefits         \$632,955         19.69%         16.73%         15.06%           Supplies/Equipment         \$312,420         9.72%         4.93%         6.57%           Contracted Services         \$51,303         1.60%         7.31%         13.83%           Travel         \$2,580         0.08%         0.62%         0.55%           Utilities/Rent         \$43,072         1.34%         2.49%         1.42%           Election Costs         0.00%         0.00%         0.13%         0.10%           Capital Expenditures         3391,665         12.18%         10.63%         13.05%           Other         \$3,214,882         100.00%         100.00%         100.00%           Accrual Adjustment (+ -)         -\$322,854         -\$322,854         -\$322,854         -\$322,854           Ending Balance         \$1,667,619         -\$322,854         -\$322,854         -\$322,854         -\$322,854           Per Capita Public Health Revenue         \$65.65         -\$65.65         -\$65.65         -\$65.65                                                                                                                                                                                                                                                                                                                                                                                                                                                                                                                                                                                                                                                                                                                                                                                                                                                                                                                                                                                        | Total Revenue All Sources                                         |                | \$3,716,339   | 100.00%                         | 100.00%                                        | 100.00%                                 |
| Fringe Benefits         \$632,955         19.69%         16.73%         15.06%           Supplies/Equipment         \$312,420         9.72%         4.93%         6.57%           Contracted Services         \$51,303         1.60%         7.31%         13.83%           Travel         \$2,580         0.08%         0.62%         0.55%           Utilities/Rent         \$43,072         1.34%         2.49%         1.42%           Election Costs         0.00%         0.13%         0.10%           Capital Expenditures         0.00%         0.92%         1.73%           Other         \$391,665         12.18%         10.63%         13.05%           Total Expenditures         \$3,214,882         100.00%         100.00%         100.00%           Accrual Adjustment (+ -)         -\$322,884                                                                                                                                                                                                                                                                                                                                                                                                                                                                                                                                                                                                                                                                                                                                                                                                                                                                                                                                                                                                                                                                                                                                                                                                                                                                                                                        | Expenditures                                                      |                |               |                                 |                                                |                                         |
| Supplies/Equipment         \$312,420         9.72%         4.93%         6.57%           Contracted Services         \$51,303         1.60%         7.31%         13.83%           Travel         \$2,580         0.08%         0.62%         0.55%           Utilities/Rent         \$43,072         1.34%         2.49%         1.42%           Election Costs         0.00%         0.13%         0.10%           Capital Expenditures         0.00%         0.92%         1.73%           Other         \$391,665         12.18%         10.63%         13.05%           Total Expenditures         \$3,214,882         100.00%         100.00%         100.00%           Accrual Adjustment (+ -)         -\$322,854                                                                                                                                                                                                                                                                                                                                                                                                                                                                                                                                                                                                                                                                                                                                                                                                                                                                                                                                                                                                                                                                                                                                                                                                                                                                                                                                                                                                                 | Salaries/Wages                                                    |                |               |                                 |                                                | 47.69%                                  |
| Contracted Services         \$51,303         1.60%         7.31%         13.83%           Travel         \$2,580         0.08%         0.62%         0.55%           Utilities/Rent         \$43,072         1.34%         2.49%         1.42%           Election Costs         0.00%         0.00%         0.13%         0.10%           Capital Expenditures         0.00%         0.92%         1.73%           Other         \$391,665         12.18%         10.63%         13.05%           Accrual Adjustment (+ )         \$3,214,882         100.00%         100.00%         100.00%           Accrual Adjustment (+ )         -\$322,854                                                                                                                                                                                                                                                                                                                                                                                                                                                                                                                                                                                                                                                                                                                                                                                                                                                                                                                                                                                                                                                                                                                                                                                                                                                                                                                                                                                                                                                                                        | Fringe Benefits                                                   |                |               |                                 |                                                | 15.06%                                  |
| Travel         \$2,580         0.08%         0.62%         0.55%           Utilities/Rent         \$43,072         1.34%         2.49%         1.42%           Election Costs         0.00%         0.13%         0.10%           Capital Expenditures         0,00%         0.92%         1.73%           Other         \$391,665         12.18%         10.63%         13.05%           Total Expenditures         \$3,214,882         100.00%         100.00%         100.00%           Accrual Adjustment (+ -)         -\$322,884         -         -         10.00%         100.00%           Ending Balance         \$1,667,619         -         -         55,928         -         -           Population         55,928         -         -         -         -         -         -         -         -         -         -         -         -         -         -         -         -         -         -         -         -         -         -         -         -         -         -         -         -         -         -         -         -         -         -         -         -         -         -         -         -         -         -                                                                                                                                                                                                                                                                                                                                                                                                                                                                                                                                                                                                                                                                                                                                                                                                                                                                                                                                                                     |                                                                   |                |               |                                 |                                                | 6.57%                                   |
| Utilities/Rent         \$43,072         1.34%         2.49%         1.42%           Election Costs         0.00%         0.13%         0.10%           Capital Expenditures         0.00%         0.92%         1.73%           Other         \$391,665         12.18%         10.63%         13.05%           Total Expenditures         \$3,214,882         100.00%         100.00%         100.00%           Accrual Adjustment (+ -)         -\$322,854         -         -         -         -         -         -         -         -         -         -         -         -         -         -         -         -         -         -         -         -         -         -         -         -         -         -         -         -         -         -         -         -         -         -         -         -         -         -         -         -         -         -         -         -         -         -         -         -         -         -         -         -         -         -         -         -         -         -         -         -         -         -         -         -         -         -         -                                                                                                                                                                                                                                                                                                                                                                                                                                                                                                                                                                                                                                                                                                                                                                                                                                                                                                                                                                                 |                                                                   |                |               |                                 |                                                |                                         |
| Election Costs         0.00%         0.13%         0.10%           Capital Expenditures         0.00%         0.92%         1.73%           Other         \$391,665         12.18%         10.63%         13.05%           Total Expenditures         \$3,214,882         100.00%         100.00%         100.00%           Accrual Adjustment (+ -)         -\$322,854         -         -         -         -         -         -         -         -         -         -         -         -         -         -         -         -         -         -         -         -         -         -         -         -         -         -         -         -         -         -         -         -         -         -         -         -         -         -         -         -         -         -         -         -         -         -         -         -         -         -         -         -         -         -         -         -         -         -         -         -         -         -         -         -         -         -         -         -         -         -         -         -         -         -         - <td></td> <td></td> <td></td> <td></td> <td></td> <td></td>                                                                                                                                                                                                                                                                                                                                                                                                                                                                                                                                                                                                                                                                                                                                                                                                                                                                                                                         |                                                                   |                |               |                                 |                                                |                                         |
| Capital Expenditures         0.00%         0.92%         1.73%           Other         \$391,665         12.18%         10.63%         13.05%           Total Expenditures         \$3,214,882         100.00%         100.00%         100.00%           Accrual Adjustment (+ -)         -\$322,854         ***         ***         ***           Ending Balance         \$1,667,619         ***         ***         ***           Population         55,928         ***         ***         ***           Per Capita Public Health Revenue         \$65.65         ***         ***         ***                                                                                                                                                                                                                                                                                                                                                                                                                                                                                                                                                                                                                                                                                                                                                                                                                                                                                                                                                                                                                                                                                                                                                                                                                                                                                                                                                                                                                                                                                                                                          |                                                                   |                | \$45,072      |                                 |                                                |                                         |
| Other         \$391,665         12.18%         10.63%         13.05%           Total Expenditures         \$3,214,882         100.00%         100.00%         100.00%           Accrual Adjustment (+ -)         -\$322,854         5         5         6         100.00%         100.00%         100.00%         100.00%         100.00%         100.00%         100.00%         100.00%         100.00%         100.00%         100.00%         100.00%         100.00%         100.00%         100.00%         100.00%         100.00%         100.00%         100.00%         100.00%         100.00%         100.00%         100.00%         100.00%         100.00%         100.00%         100.00%         100.00%         100.00%         100.00%         100.00%         100.00%         100.00%         100.00%         100.00%         100.00%         100.00%         100.00%         100.00%         100.00%         100.00%         100.00%         100.00%         100.00%         100.00%         100.00%         100.00%         100.00%         100.00%         100.00%         100.00%         100.00%         100.00%         100.00%         100.00%         100.00%         100.00%         100.00%         100.00%         100.00%         100.00%         100.00%         100.00%         100.00% <th< td=""><td></td><td></td><td></td><td></td><td></td><td></td></th<>                                                                                                                                                                                                                                                                                                                                                                                                                                                                                                                                                                                                                                                                                                                                         |                                                                   |                |               |                                 |                                                |                                         |
| Total Expenditures                                                                                                                                                                                                                                                                                                                                                                                                                                                                                                                                                                                                                                                                                                                                                                                                                                                                                                                                                                                                                                                                                                                                                                                                                                                                                                                                                                                                                                                                                                                                                                                                                                                                                                                                                                                                                                                                                                                                                                                                                                                                                                                        |                                                                   |                | \$391 665     |                                 |                                                |                                         |
| Accrual Adjustment (+ -)         -\$322,854           Ending Balance         \$1,667,619           Population         55,928           Per Capita Public Health Revenue         \$65.65                                                                                                                                                                                                                                                                                                                                                                                                                                                                                                                                                                                                                                                                                                                                                                                                                                                                                                                                                                                                                                                                                                                                                                                                                                                                                                                                                                                                                                                                                                                                                                                                                                                                                                                                                                                                                                                                                                                                                   |                                                                   |                |               |                                 |                                                |                                         |
| Ending Balance         \$1,667,619           Population         55,928           Per Capita Public Health Revenue         \$65.65                                                                                                                                                                                                                                                                                                                                                                                                                                                                                                                                                                                                                                                                                                                                                                                                                                                                                                                                                                                                                                                                                                                                                                                                                                                                                                                                                                                                                                                                                                                                                                                                                                                                                                                                                                                                                                                                                                                                                                                                         |                                                                   |                |               |                                 | 230.0070                                       | - 50.0070                               |
| Population 55,928 Per Capita Public Health Revenue \$65.65                                                                                                                                                                                                                                                                                                                                                                                                                                                                                                                                                                                                                                                                                                                                                                                                                                                                                                                                                                                                                                                                                                                                                                                                                                                                                                                                                                                                                                                                                                                                                                                                                                                                                                                                                                                                                                                                                                                                                                                                                                                                                |                                                                   |                |               |                                 |                                                |                                         |
| Per Capita Public Health Revenue \$65.65                                                                                                                                                                                                                                                                                                                                                                                                                                                                                                                                                                                                                                                                                                                                                                                                                                                                                                                                                                                                                                                                                                                                                                                                                                                                                                                                                                                                                                                                                                                                                                                                                                                                                                                                                                                                                                                                                                                                                                                                                                                                                                  | Population                                                        |                | 55,928        |                                 |                                                |                                         |
| Tax Rate 0.1404                                                                                                                                                                                                                                                                                                                                                                                                                                                                                                                                                                                                                                                                                                                                                                                                                                                                                                                                                                                                                                                                                                                                                                                                                                                                                                                                                                                                                                                                                                                                                                                                                                                                                                                                                                                                                                                                                                                                                                                                                                                                                                                           | Per Capita Public Health Revenue                                  |                | \$65.65       |                                 |                                                |                                         |
|                                                                                                                                                                                                                                                                                                                                                                                                                                                                                                                                                                                                                                                                                                                                                                                                                                                                                                                                                                                                                                                                                                                                                                                                                                                                                                                                                                                                                                                                                                                                                                                                                                                                                                                                                                                                                                                                                                                                                                                                                                                                                                                                           | Tax Rate                                                          |                | 0.1404        |                                 |                                                |                                         |