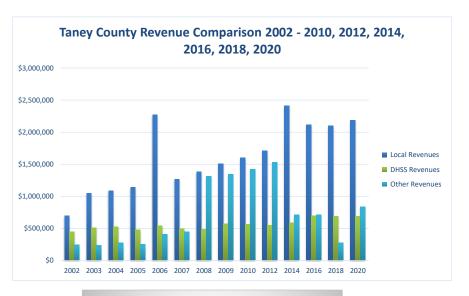

## **Taney County Health Department**

| Taxes                                                                                                                                                                                                                                                                                                                                                                                                                                                                                                                                                                                                                                                                                                                                                                                                                                                                                                                                                                                                                                                                                                                                                                                                                                                                                                                                                                                                                                                                                                                                                                                                                                                                                                                                                                                                                                                                                                                                                                                                                                                                                                                                     | COUNTY<br>Fiscal Year                                             | Revenue Source | Taney<br>2020 | Percent of<br>Agency's<br>Total | Population<br>50,000-99,999<br>Ave. Percentage | Statewide<br>2020 Average<br>Percentage |
|-------------------------------------------------------------------------------------------------------------------------------------------------------------------------------------------------------------------------------------------------------------------------------------------------------------------------------------------------------------------------------------------------------------------------------------------------------------------------------------------------------------------------------------------------------------------------------------------------------------------------------------------------------------------------------------------------------------------------------------------------------------------------------------------------------------------------------------------------------------------------------------------------------------------------------------------------------------------------------------------------------------------------------------------------------------------------------------------------------------------------------------------------------------------------------------------------------------------------------------------------------------------------------------------------------------------------------------------------------------------------------------------------------------------------------------------------------------------------------------------------------------------------------------------------------------------------------------------------------------------------------------------------------------------------------------------------------------------------------------------------------------------------------------------------------------------------------------------------------------------------------------------------------------------------------------------------------------------------------------------------------------------------------------------------------------------------------------------------------------------------------------------|-------------------------------------------------------------------|----------------|---------------|---------------------------------|------------------------------------------------|-----------------------------------------|
| Taxes                                                                                                                                                                                                                                                                                                                                                                                                                                                                                                                                                                                                                                                                                                                                                                                                                                                                                                                                                                                                                                                                                                                                                                                                                                                                                                                                                                                                                                                                                                                                                                                                                                                                                                                                                                                                                                                                                                                                                                                                                                                                                                                                     | Beginning Balance                                                 |                | \$1,489,017   |                                 |                                                | Ū                                       |
| Interest   S9,442   0.25%   0.42%   0.69%   Vital Records   S78,754   2.12%   3.79%   2.82%   0.00mations   0.00%   0.035%   0.40%   0.00m   0.35%   0.40%   0.00m   0.35%   0.40%   0.00m   0.35%   0.40%   0.00m   0.00%   0.00%   0.00%   0.00%   0.00%   0.00%   0.00%   0.00%   0.00%   0.00%   0.00%   0.00%   0.00%   0.00%   0.00%   0.00%   0.00%   0.00%   0.00%   0.00%   0.00%   0.00%   0.00%   0.00%   0.00%   0.00%   0.00%   0.00%   0.00%   0.00%   0.00%   0.00%   0.00%   0.00%   0.00%   0.00%   0.00%   0.00%   0.00%   0.00%   0.00%   0.00%   0.00%   0.00%   0.00%   0.00%   0.00%   0.00%   0.00%   0.00%   0.00%   0.00%   0.00%   0.00%   0.00%   0.00%   0.00%   0.00%   0.00%   0.00%   0.00%   0.00%   0.00%   0.00%   0.00%   0.00%   0.00%   0.00%   0.00%   0.00%   0.00%   0.00%   0.00%   0.00%   0.00%   0.00%   0.00%   0.00%   0.00%   0.00%   0.00%   0.00%   0.00%   0.00%   0.00%   0.00%   0.00%   0.00%   0.00%   0.00%   0.00%   0.00%   0.00%   0.00%   0.00%   0.00%   0.00%   0.00%   0.00%   0.00%   0.00%   0.00%   0.00%   0.00%   0.00%   0.00%   0.00%   0.00%   0.00%   0.00%   0.00%   0.00%   0.00%   0.00%   0.00%   0.00%   0.00%   0.00%   0.00%   0.00%   0.00%   0.00%   0.00%   0.00%   0.00%   0.00%   0.00%   0.00%   0.00%   0.00%   0.00%   0.00%   0.00%   0.00%   0.00%   0.00%   0.00%   0.00%   0.00%   0.00%   0.00%   0.00%   0.00%   0.00%   0.00%   0.00%   0.00%   0.00%   0.00%   0.00%   0.00%   0.00%   0.00%   0.00%   0.00%   0.00%   0.00%   0.00%   0.00%   0.00%   0.00%   0.00%   0.00%   0.00%   0.00%   0.00%   0.00%   0.00%   0.00%   0.00%   0.00%   0.00%   0.00%   0.00%   0.00%   0.00%   0.00%   0.00%   0.00%   0.00%   0.00%   0.00%   0.00%   0.00%   0.00%   0.00%   0.00%   0.00%   0.00%   0.00%   0.00%   0.00%   0.00%   0.00%   0.00%   0.00%   0.00%   0.00%   0.00%   0.00%   0.00%   0.00%   0.00%   0.00%   0.00%   0.00%   0.00%   0.00%   0.00%   0.00%   0.00%   0.00%   0.00%   0.00%   0.00%   0.00%   0.00%   0.00%   0.00%   0.00%   0.00%   0.00%   0.00%   0.00%   0.00%   0.00%   0.00%   0.00%   0.00%                |                                                                   |                |               |                                 |                                                |                                         |
| Vital Records                                                                                                                                                                                                                                                                                                                                                                                                                                                                                                                                                                                                                                                                                                                                                                                                                                                                                                                                                                                                                                                                                                                                                                                                                                                                                                                                                                                                                                                                                                                                                                                                                                                                                                                                                                                                                                                                                                                                                                                                                                                                                                                             |                                                                   |                |               |                                 |                                                |                                         |
| Donations                                                                                                                                                                                                                                                                                                                                                                                                                                                                                                                                                                                                                                                                                                                                                                                                                                                                                                                                                                                                                                                                                                                                                                                                                                                                                                                                                                                                                                                                                                                                                                                                                                                                                                                                                                                                                                                                                                                                                                                                                                                                                                                                 |                                                                   |                |               |                                 |                                                |                                         |
| Sees   S423,359   11,39%   3,61%   4,319     Total Local Revenues   S2,186,555   58,84%   59,46%   61,24%     DHSS Revenues   State   0,00%   0,00%   0,00%     Core Public Health   State   146,821   3,95%   4,88%   4,04%     Immunizations/Vaccine   Federal   31,805   0,86%   14,99%   1,15%     School Health   State   0,00%   0,00%   0,00%     MCH   Federal   \$31,805   0,86%   14,99%   1,15%     School Health   State   0,00%   0,00%   0,00%     MCI   Federal   \$31,805   0,86%   14,99%   1,15%     MCI   Gare Inspections   Federal   \$1,335   0,04%   0,12%   0,11%     MCI   Gare Inspections   Federal   \$46,873   1,26%   1,66%   1,49%     BCCCP/Show Me Healthy Women   Federal   \$46,873   1,26%   1,66%   1,49%     BCCCP/Show Me Healthy Women   Federal   \$33,325   0,00%   0,00%   0,00%     BCCCP/Show Me Healthy Women   Federal   \$33,325   0,00%   0,00%   0,00%     Chronic Disease Prevention   State   0,00%   0,00%   0,00%     Chronic Disease Prevention   Federal   \$33,325   0,00%   0,00%   0,00%     Worksite Inventory   Federal   \$56,272   1,51%   4,67%   3,14%     Other DHSS   Gare   State   S46,094   14,69%   21,55%   14,00%     Total DHSS State   S46,094   14,69%   21,55%   14,00%     Total DHSS State   S46,094   14,69%   21,55%   14,00%     Total DHSS Combined Revenues   S692,915   18,65%   26,85%   19,19%      MCI   Total DHSS Combined Revenue   S44,000   0,00%   0,00%   0,00%   0,00%     Total Other Revenue   S44,000   0,00%   0,00%   0,00%   0,00%   0,00%   0,00%   0,00%   0,00%   0,00%   0,00%   0,00%   0,00%   0,00%   0,00%   0,00%   0,00%   0,00%   0,00%   0,00%   0,00%   0,00%   0,00%   0,00%   0,00%   0,00%   0,00%   0,00%   0,00%   0,00%   0,00%   0,00%   0,00%   0,00%   0,00%   0,00%   0,00%   0,00%   0,00%   0,00%   0,00%   0, |                                                                   |                | \$/8,/54      |                                 |                                                |                                         |
| Simon                                                                                                                                                                                                                                                                                                                                                                                                                                                                                                                                                                                                                                                                                                                                                                                                                                                                                                                                                                                                                                                                                                                                                                                                                                                                                                                                                                                                                                                                                                                                                                                                                                                                                                                                                                                                                                                                                                                                                                                                                                                                                                                                     |                                                                   |                | \$423 350     |                                 |                                                |                                         |
| Total Local Revenues   S2,186,555   S8.84%   59.46%   61.24%                                                                                                                                                                                                                                                                                                                                                                                                                                                                                                                                                                                                                                                                                                                                                                                                                                                                                                                                                                                                                                                                                                                                                                                                                                                                                                                                                                                                                                                                                                                                                                                                                                                                                                                                                                                                                                                                                                                                                                                                                                                                              |                                                                   |                |               |                                 |                                                |                                         |
| Core Public Health   State   S146,821   3,95%   4,88%   4,044   1,000   1,000   1,000   1,000   1,000   1,000   1,000   1,000   1,000   1,000   1,000   1,000   1,000   1,000   1,000   1,000   1,000   1,000   1,000   1,000   1,000   1,000   1,000   1,000   1,000   1,000   1,000   1,000   1,000   1,000   1,000   1,000   1,000   1,000   1,000   1,000   1,000   1,000   1,000   1,000   1,000   1,000   1,000   1,000   1,000   1,000   1,000   1,000   1,000   1,000   1,000   1,000   1,000   1,000   1,000   1,000   1,000   1,000   1,000   1,000   1,000   1,000   1,000   1,000   1,000   1,000   1,000   1,000   1,000   1,000   1,000   1,000   1,000   1,000   1,000   1,000   1,000   1,000   1,000   1,000   1,000   1,000   1,000   1,000   1,000   1,000   1,000   1,000   1,000   1,000   1,000   1,000   1,000   1,000   1,000   1,000   1,000   1,000   1,000   1,000   1,000   1,000   1,000   1,000   1,000   1,000   1,000   1,000   1,000   1,000   1,000   1,000   1,000   1,000   1,000   1,000   1,000   1,000   1,000   1,000   1,000   1,000   1,000   1,000   1,000   1,000   1,000   1,000   1,000   1,000   1,000   1,000   1,000   1,000   1,000   1,000   1,000   1,000   1,000   1,000   1,000   1,000   1,000   1,000   1,000   1,000   1,000   1,000   1,000   1,000   1,000   1,000   1,000   1,000   1,000   1,000   1,000   1,000   1,000   1,000   1,000   1,000   1,000   1,000   1,000   1,000   1,000   1,000   1,000   1,000   1,000   1,000   1,000   1,000   1,000   1,000   1,000   1,000   1,000   1,000   1,000   1,000   1,000   1,000   1,000   1,000   1,000   1,000   1,000   1,000   1,000   1,000   1,000   1,000   1,000   1,000   1,000   1,000   1,000   1,000   1,000   1,000   1,000   1,000   1,000   1,000   1,000   1,000   1,000   1,000   1,000   1,000   1,000   1,000   1,000   1,000   1,000   1,000   1,000   1,000   1,000   1,000   1,000   1,000   1,000   1,000   1,000   1,000   1,000   1,000   1,000   1,000   1,000   1,000   1,000   1,000   1,000   1,000   1,000   1,000   1,000   1,000   1,000   1,000   1,000   1,000   1,000   1,00              |                                                                   |                |               |                                 |                                                | 61.24%                                  |
| Immunizations/Vaccine   State   0.00%   0.00%   0.00%   0.10%   0.13%                                                                                                                                                                                                                                                                                                                                                                                                                                                                                                                                                                                                                                                                                                                                                                                                                                                                                                                                                                                                                                                                                                                                                                                                                                                                                                                                                                                                                                                                                                                                                                                                                                                                                                                                                                                                                                                                                                                                                                                                                                                                     | DHSS Revenues                                                     |                |               |                                 |                                                |                                         |
| Immunizations/Vaccine   Federal   0.00%   0.46%   0.13%   1.15%   1.15%   1.15%   1.15%   1.15%   1.15%   1.15%   1.15%   1.15%   1.15%   1.15%   1.15%   1.15%   1.15%   1.15%   1.15%   1.15%   1.15%   1.15%   1.15%   1.15%   1.15%   1.15%   1.15%   1.15%   1.15%   1.15%   1.15%   1.15%   1.15%   1.15%   1.15%   1.15%   1.15%   1.15%   1.15%   1.15%   1.15%   1.15%   1.15%   1.15%   1.15%   1.15%   1.15%   1.15%   1.15%   1.15%   1.15%   1.15%   1.15%   1.15%   1.15%   1.15%   1.15%   1.15%   1.15%   1.15%   1.15%   1.15%   1.15%   1.15%   1.15%   1.15%   1.15%   1.15%   1.15%   1.15%   1.15%   1.15%   1.15%   1.15%   1.15%   1.15%   1.15%   1.15%   1.15%   1.15%   1.15%   1.15%   1.15%   1.15%   1.15%   1.15%   1.15%   1.15%   1.15%   1.15%   1.15%   1.15%   1.15%   1.15%   1.15%   1.15%   1.15%   1.15%   1.15%   1.15%   1.15%   1.15%   1.15%   1.15%   1.15%   1.15%   1.15%   1.15%   1.15%   1.15%   1.15%   1.15%   1.15%   1.15%   1.15%   1.15%   1.15%   1.15%   1.15%   1.15%   1.15%   1.15%   1.15%   1.15%   1.15%   1.15%   1.15%   1.15%   1.15%   1.15%   1.15%   1.15%   1.15%   1.15%   1.15%   1.15%   1.15%   1.15%   1.15%   1.15%   1.15%   1.15%   1.15%   1.15%   1.15%   1.15%   1.15%   1.15%   1.15%   1.15%   1.15%   1.15%   1.15%   1.15%   1.15%   1.15%   1.15%   1.15%   1.15%   1.15%   1.15%   1.15%   1.15%   1.15%   1.15%   1.15%   1.15%   1.15%   1.15%   1.15%   1.15%   1.15%   1.15%   1.15%   1.15%   1.15%   1.15%   1.15%   1.15%   1.15%   1.15%   1.15%   1.15%   1.15%   1.15%   1.15%   1.15%   1.15%   1.15%   1.15%   1.15%   1.15%   1.15%   1.15%   1.15%   1.15%   1.15%   1.15%   1.15%   1.15%   1.15%   1.15%   1.15%   1.15%   1.15%   1.15%   1.15%   1.15%   1.15%   1.15%   1.15%   1.15%   1.15%   1.15%   1.15%   1.15%   1.15%   1.15%   1.15%   1.15%   1.15%   1.15%   1.15%   1.15%   1.15%   1.15%   1.15%   1.15%   1.15%   1.15%   1.15%   1.15%   1.15%   1.15%   1.15%   1.15%   1.15%   1.15%   1.15%   1.15%   1.15%   1.15%   1.15%   1.15%   1.15%   1.15%   1.15%   1.15%   1.15%   1.15%   1.15%   1.              | Core Public Health                                                | State          | \$146,821     | 3.95%                           | 4.88%                                          | 4.04%                                   |
| MCH                                                                                                                                                                                                                                                                                                                                                                                                                                                                                                                                                                                                                                                                                                                                                                                                                                                                                                                                                                                                                                                                                                                                                                                                                                                                                                                                                                                                                                                                                                                                                                                                                                                                                                                                                                                                                                                                                                                                                                                                                                                                                                                                       | Immunizations/Vaccine                                             |                |               |                                 |                                                | 0.00%                                   |
| School Health   State   Stat              |                                                                   |                | ****          |                                 |                                                |                                         |
| WIC Administration                                                                                                                                                                                                                                                                                                                                                                                                                                                                                                                                                                                                                                                                                                                                                                                                                                                                                                                                                                                                                                                                                                                                                                                                                                                                                                                                                                                                                                                                                                                                                                                                                                                                                                                                                                                                                                                                                                                                                                                                                                                                                                                        |                                                                   |                | \$31,805      |                                 |                                                |                                         |
| Child Care Inspections                                                                                                                                                                                                                                                                                                                                                                                                                                                                                                                                                                                                                                                                                                                                                                                                                                                                                                                                                                                                                                                                                                                                                                                                                                                                                                                                                                                                                                                                                                                                                                                                                                                                                                                                                                                                                                                                                                                                                                                                                                                                                                                    |                                                                   |                | \$276 192     |                                 |                                                |                                         |
| Child Care Nurse Consultant                                                                                                                                                                                                                                                                                                                                                                                                                                                                                                                                                                                                                                                                                                                                                                                                                                                                                                                                                                                                                                                                                                                                                                                                                                                                                                                                                                                                                                                                                                                                                                                                                                                                                                                                                                                                                                                                                                                                                                                                                                                                                                               |                                                                   |                |               |                                 |                                                |                                         |
| AIDS Funding   Federal   \$46,873   1.26%   1.36%   2.29%   PHEP   Federal   \$46,873   1.26%   1.66%   1.49%   1.49%   1.49%   1.49%   1.49%   1.49%   1.49%   1.49%   1.49%   1.49%   1.49%   1.49%   1.49%   1.49%   1.49%   1.49%   1.49%   1.49%   1.49%   1.49%   1.49%   1.49%   1.49%   1.49%   1.49%   1.49%   1.49%   1.49%   1.49%   1.49%   1.49%   1.49%   1.49%   1.49%   1.49%   1.49%   1.49%   1.49%   1.49%   1.49%   1.49%   1.49%   1.49%   1.49%   1.49%   1.49%   1.49%   1.49%   1.49%   1.49%   1.49%   1.49%   1.49%   1.49%   1.49%   1.49%   1.49%   1.49%   1.49%   1.49%   1.49%   1.49%   1.49%   1.49%   1.49%   1.49%   1.49%   1.49%   1.49%   1.49%   1.49%   1.49%   1.49%   1.49%   1.49%   1.49%   1.49%   1.49%   1.49%   1.49%   1.49%   1.49%   1.49%   1.49%   1.49%   1.49%   1.49%   1.49%   1.49%   1.49%   1.49%   1.49%   1.49%   1.49%   1.49%   1.49%   1.49%   1.49%   1.49%   1.49%   1.49%   1.49%   1.49%   1.49%   1.49%   1.49%   1.49%   1.49%   1.49%   1.49%   1.49%   1.49%   1.49%   1.49%   1.49%   1.49%   1.49%   1.49%   1.49%   1.49%   1.49%   1.49%   1.49%   1.49%   1.49%   1.49%   1.49%   1.49%   1.49%   1.49%   1.49%   1.49%   1.49%   1.49%   1.49%   1.49%   1.49%   1.49%   1.49%   1.49%   1.49%   1.49%   1.49%   1.49%   1.49%   1.49%   1.49%   1.49%   1.49%   1.49%   1.49%   1.49%   1.49%   1.49%   1.49%   1.49%   1.49%   1.49%   1.49%   1.49%   1.49%   1.49%   1.49%   1.49%   1.49%   1.49%   1.49%   1.49%   1.49%   1.49%   1.49%   1.49%   1.49%   1.49%   1.49%   1.49%   1.49%   1.49%   1.49%   1.49%   1.49%   1.49%   1.49%   1.49%   1.49%   1.49%   1.49%   1.49%   1.49%   1.49%   1.49%   1.49%   1.49%   1.49%   1.49%   1.49%   1.49%   1.49%   1.49%   1.49%   1.49%   1.49%   1.49%   1.49%   1.49%   1.49%   1.49%   1.49%   1.49%   1.49%   1.49%   1.49%   1.49%   1.49%   1.49%   1.49%   1.49%   1.49%   1.49%   1.49%   1.49%   1.49%   1.49%   1.49%   1.49%   1.49%   1.49%   1.49%   1.49%   1.49%   1.49%   1.49%   1.49%   1.49%   1.49%   1.49%   1.49%   1.49%   1.49%   1.49%   1.49%   1.49%   1.49%             |                                                                   |                | \$1,555       |                                 |                                                |                                         |
| PHEP                                                                                                                                                                                                                                                                                                                                                                                                                                                                                                                                                                                                                                                                                                                                                                                                                                                                                                                                                                                                                                                                                                                                                                                                                                                                                                                                                                                                                                                                                                                                                                                                                                                                                                                                                                                                                                                                                                                                                                                                                                                                                                                                      |                                                                   |                |               |                                 |                                                |                                         |
| BCCCP/Show Me Healthy Women   State   0.00%   0.02%   0.03%   BCCCP/Show Me Healthy Women   Federal   \$33,325   0.90%   0.19%   0.14%   Chronic Disease Prevention   Federal   0.00%   0.00%   0.00%   0.00%   0.00%   0.00%   0.00%   0.00%   0.00%   0.00%   0.00%   0.00%   0.00%   0.00%   0.00%   0.00%   0.00%   0.00%   0.00%   0.00%   0.00%   0.00%   0.00%   0.00%   0.00%   0.00%   0.00%   0.00%   0.00%   0.00%   0.00%   0.00%   0.00%   0.00%   0.00%   0.00%   0.00%   0.00%   0.00%   0.00%   0.00%   0.00%   0.00%   0.00%   0.00%   0.00%   0.00%   0.00%   0.00%   0.00%   0.00%   0.00%   0.00%   0.00%   0.00%   0.00%   0.00%   0.00%   0.00%   0.00%   0.00%   0.00%   0.00%   0.00%   0.00%   0.00%   0.00%   0.00%   0.00%   0.00%   0.00%   0.00%   0.00%   0.00%   0.00%   0.00%   0.00%   0.00%   0.00%   0.00%   0.00%   0.00%   0.00%   0.00%   0.00%   0.00%   0.00%   0.00%   0.00%   0.00%   0.00%   0.00%   0.00%   0.00%   0.00%   0.00%   0.00%   0.00%   0.00%   0.00%   0.00%   0.00%   0.00%   0.00%   0.00%   0.00%   0.00%   0.00%   0.00%   0.00%   0.00%   0.00%   0.00%   0.00%   0.00%   0.00%   0.00%   0.00%   0.00%   0.00%   0.00%   0.00%   0.00%   0.00%   0.00%   0.00%   0.00%   0.00%   0.00%   0.00%   0.00%   0.00%   0.00%   0.00%   0.00%   0.00%   0.00%   0.00%   0.00%   0.00%   0.00%   0.00%   0.00%   0.00%   0.00%   0.00%   0.00%   0.00%   0.00%   0.00%   0.00%   0.00%   0.00%   0.00%   0.00%   0.00%   0.00%   0.00%   0.00%   0.00%   0.00%   0.00%   0.00%   0.00%   0.00%   0.00%   0.00%   0.00%   0.00%   0.00%   0.00%   0.00%   0.00%   0.00%   0.00%   0.00%   0.00%   0.00%   0.00%   0.00%   0.00%   0.00%   0.00%   0.00%   0.00%   0.00%   0.00%   0.00%   0.00%   0.00%   0.00%   0.00%   0.00%   0.00%   0.00%   0.00%   0.00%   0.00%   0.00%   0.00%   0.00%   0.00%   0.00%   0.00%   0.00%   0.00%   0.00%   0.00%   0.00%   0.00%   0.00%   0.00%   0.00%   0.00%   0.00%   0.00%   0.00%   0.00%   0.00%   0.00%   0.00%   0.00%   0.00%   0.00%   0.00%   0.00%   0.00%   0.00%   0.00%   0.00%   0.00%   0.00%   0.00%   0.00%             |                                                                   |                | \$46,873      |                                 |                                                |                                         |
| BCCCP/Show Me Healthy Women   Federal   \$33,325   0.90%   0.19%   0.14%                                                                                                                                                                                                                                                                                                                                                                                                                                                                                                                                                                                                                                                                                                                                                                                                                                                                                                                                                                                                                                                                                                                                                                                                                                                                                                                                                                                                                                                                                                                                                                                                                                                                                                                                                                                                                                                                                                                                                                                                                                                                  | BCCCP/Show Me Healthy Women                                       |                | , ,,,,,,      |                                 |                                                | 0.03%                                   |
| Chronic Disease Prevention   Federal   0.00%   0.01%   0.06%   0.00%   0.00%   0.00%   0.00%   0.00%   0.00%   0.00%   0.00%   0.00%   0.00%   0.00%   0.00%   0.00%   0.00%   0.00%   0.00%   0.00%   0.00%   0.00%   0.00%   0.00%   0.00%   0.00%   0.00%   0.00%   0.00%   0.00%   0.00%   0.00%   0.00%   0.00%   0.00%   0.00%   0.00%   0.00%   0.00%   0.00%   0.00%   0.00%   0.00%   0.00%   0.00%   0.00%   0.00%   0.00%   0.00%   0.00%   0.00%   0.00%   0.00%   0.00%   0.00%   0.00%   0.00%   0.00%   0.00%   0.00%   0.00%   0.00%   0.00%   0.00%   0.00%   0.00%   0.00%   0.00%   0.00%   0.00%   0.00%   0.00%   0.00%   0.00%   0.00%   0.00%   0.00%   0.00%   0.00%   0.00%   0.00%   0.00%   0.00%   0.00%   0.00%   0.00%   0.00%   0.00%   0.00%   0.00%   0.00%   0.00%   0.00%   0.00%   0.00%   0.00%   0.00%   0.00%   0.00%   0.00%   0.00%   0.00%   0.00%   0.00%   0.00%   0.00%   0.00%   0.00%   0.00%   0.00%   0.00%   0.00%   0.00%   0.00%   0.00%   0.00%   0.00%   0.00%   0.00%   0.00%   0.00%   0.00%   0.00%   0.00%   0.00%   0.00%   0.00%   0.00%   0.00%   0.00%   0.00%   0.00%   0.00%   0.00%   0.00%   0.00%   0.00%   0.00%   0.00%   0.00%   0.00%   0.00%   0.00%   0.00%   0.00%   0.00%   0.00%   0.00%   0.00%   0.00%   0.00%   0.00%   0.00%   0.00%   0.00%   0.00%   0.00%   0.00%   0.00%   0.00%   0.00%   0.00%   0.00%   0.00%   0.00%   0.00%   0.00%   0.00%   0.00%   0.00%   0.00%   0.00%   0.00%   0.00%   0.00%   0.00%   0.00%   0.00%   0.00%   0.00%   0.00%   0.00%   0.00%   0.00%   0.00%   0.00%   0.00%   0.00%   0.00%   0.00%   0.00%   0.00%   0.00%   0.00%   0.00%   0.00%   0.00%   0.00%   0.00%   0.00%   0.00%   0.00%   0.00%   0.00%   0.00%   0.00%   0.00%   0.00%   0.00%   0.00%   0.00%   0.00%   0.00%   0.00%   0.00%   0.00%   0.00%   0.00%   0.00%   0.00%   0.00%   0.00%   0.00%   0.00%   0.00%   0.00%   0.00%   0.00%   0.00%   0.00%   0.00%   0.00%   0.00%   0.00%   0.00%   0.00%   0.00%   0.00%   0.00%   0.00%   0.00%   0.00%   0.00%   0.00%   0.00%   0.00%   0.00%   0.00%   0.00%   0.00%   0.00%              | BCCCP/Show Me Healthy Women                                       | Federal        | \$33,325      | 0.90%                           | 0.19%                                          | 0.14%                                   |
| Worksite Inventory         Federal Other DHSS         0.00% 0.00% 0.00% 0.00% 0.00% 0.00% 0.00% 0.00% 0.00% 0.00% 0.00% 0.00% 0.00% 0.00% 0.00% 0.00% 0.00% 0.00% 0.00% 0.00% 0.00% 0.00% 0.00% 0.00% 0.00% 0.00% 0.00% 0.00% 0.00% 0.00% 0.00% 0.00% 0.00% 0.00% 0.00% 0.00% 0.00% 0.00% 0.00% 0.00% 0.00% 0.00% 0.00% 0.00% 0.00% 0.00% 0.00% 0.00% 0.00% 0.00% 0.00% 0.00% 0.00% 0.00% 0.00% 0.00% 0.00% 0.00% 0.00% 0.00% 0.00% 0.00% 0.00% 0.00% 0.00% 0.00% 0.00% 0.00% 0.00% 0.00% 0.00% 0.00% 0.00% 0.00% 0.00% 0.00% 0.00% 0.00% 0.00% 0.00% 0.00% 0.00% 0.00% 0.00% 0.00% 0.00% 0.00% 0.00% 0.00% 0.00% 0.00% 0.00% 0.00% 0.00% 0.00% 0.00% 0.00% 0.00% 0.00% 0.00% 0.00% 0.00% 0.00% 0.00% 0.00% 0.00% 0.00% 0.00% 0.00% 0.00% 0.00% 0.00% 0.00% 0.00% 0.00% 0.00% 0.00% 0.00% 0.00% 0.00% 0.00% 0.00% 0.00% 0.00% 0.00% 0.00% 0.00% 0.00% 0.00% 0.00% 0.00% 0.00% 0.00% 0.00% 0.00% 0.00% 0.00% 0.00% 0.00% 0.00% 0.00% 0.00% 0.00% 0.00% 0.00% 0.00% 0.00% 0.00% 0.00% 0.00% 0.00% 0.00% 0.00% 0.00% 0.00% 0.00% 0.00% 0.00% 0.00% 0.00% 0.00% 0.00% 0.00% 0.00% 0.00% 0.00% 0.00% 0.00% 0.00% 0.00% 0.00% 0.00% 0.00% 0.00% 0.00% 0.00% 0.00% 0.00% 0.00% 0.00% 0.00% 0.00% 0.00% 0.00% 0.00% 0.00% 0.00% 0.00% 0.00% 0.00% 0.00% 0.00% 0.00% 0.00% 0.00% 0.00% 0.00% 0.00% 0.00% 0.00% 0.00% 0.00% 0.00% 0.00% 0.00% 0.00% 0.00% 0.00% 0.00% 0.00% 0.00% 0.00% 0.00% 0.00% 0.00% 0.00% 0.00% 0.00% 0.00% 0.00% 0.00% 0.00% 0.00% 0.00% 0.00% 0.00% 0.00% 0.00% 0.00% 0.00% 0.00% 0.00% 0.00% 0.00% 0.00% 0.00% 0.00% 0.00% 0.00% 0.00% 0.00% 0.00% 0.00% 0.00% 0.00% 0.00% 0.00% 0.00% 0.00% 0.00% 0.00% 0.00% 0.00% 0.00% 0.00% 0.00% 0.00% 0.00% 0.00% 0.00% 0.00% 0.00% 0.00% 0.00% 0.00% 0.00% 0.00% 0.00% 0.00% 0.00% 0.00% 0.00% 0.00% 0.00% 0.00% 0.00% 0.00% 0.00% 0.00% 0.00% 0.00% 0.00% 0.00% 0.00% 0.00% 0.00% 0.00% 0.00% 0.00% 0.00% 0.00% 0.00% 0.00% 0.00% 0.00% 0.00% 0.00% 0.00% 0.00% 0.00% 0.00% 0.00% 0.00% 0.00% 0.00% 0.00% 0.00% 0.00% 0.00% 0.00% 0.00% 0.00% 0.00% 0.00% 0.00% 0.00% 0.00% 0.00% 0.00% 0.00% 0.00% 0.00% 0.00% 0.00% 0.00% 0                                                     | Chronic Disease Prevention                                        | State          |               |                                 | 0.00%                                          | 0.00%                                   |
| Other DHSS         State Pederal Products         0.00% Other OHSS         0.40% Other Sources         0.35% Other DHSS           Other DHSS         Federal Other Sources         \$56,272         1.51% 4.67% 3.14%         3.14%         3.14%         3.14%         3.14%         3.14%         3.14%         3.14%         3.14%         3.14%         3.14%         3.14%         3.14%         3.14%         3.14%         3.14%         3.14%         4.67%         3.14%         14.77%           Total DHSS State Total DHSS State Total DHSS Combined Revenues         \$546,094         14.69%         21.54%         14.77%         3.00%         4.43%         4.43%         4.43%         1.919           Other Revenues           Other Revenue Health)         \$16,450         0.44%         2.01%         1.81%         1.06         0.24%           Family Planning Title X         \$24,159         0.65%         0.12%         0.59%           Other MO Departments (DOC, DESE, etc.)         0.00%         0.01%         0.12%         0.22%           Insurance Billing Other Health Revenue         \$44,768         1.31%         1.06%         0.74%           Other Yubic Health Revenue         \$691,922         18.62%         4,74%         11.85%           Home Health (                                                                                                                                                                                                                                                                                                                                                                                                                                                                                                                                                                                                                                                                                                                                                                                                                                |                                                                   |                |               |                                 |                                                | 0.06%                                   |
| Other DHSS Other Other Sources         Federal Other Sources         \$56,272 0.00% 0.00% 0.00% 0.00% 0.00% 0.00% 0.00% 0.00% 0.00% 0.00% 0.00% 0.00% 0.00% 0.00% 0.00% 0.00% 0.00% 0.00% 0.00% 0.00% 0.00% 0.00% 0.00% 0.00% 0.00% 0.00% 0.00% 0.00% 0.00% 0.00% 0.00% 0.00% 0.00% 0.00% 0.00% 0.00% 0.00% 0.00% 0.00% 0.00% 0.00% 0.00% 0.00% 0.00% 0.00% 0.00% 0.00% 0.00% 0.00% 0.00% 0.00% 0.00% 0.00% 0.00% 0.00% 0.00% 0.00% 0.00% 0.00% 0.00% 0.00% 0.00% 0.00% 0.00% 0.00% 0.00% 0.00% 0.00% 0.00% 0.00% 0.00% 0.00% 0.00% 0.00% 0.00% 0.00% 0.00% 0.00% 0.00% 0.00% 0.00% 0.00% 0.00% 0.00% 0.00% 0.00% 0.00% 0.00% 0.00% 0.00% 0.00% 0.00% 0.00% 0.00% 0.00% 0.00% 0.00% 0.00% 0.00% 0.00% 0.00% 0.00% 0.00% 0.00% 0.00% 0.00% 0.00% 0.00% 0.00% 0.00% 0.00% 0.00% 0.00% 0.00% 0.00% 0.00% 0.00% 0.00% 0.00% 0.00% 0.00% 0.00% 0.00% 0.00% 0.00% 0.00% 0.00% 0.00% 0.00% 0.00% 0.00% 0.00% 0.00% 0.00% 0.00% 0.00% 0.00% 0.00% 0.00% 0.00% 0.00% 0.00% 0.00% 0.00% 0.00% 0.00% 0.00% 0.00% 0.00% 0.00% 0.00% 0.00% 0.00% 0.00% 0.00% 0.00% 0.00% 0.00% 0.00% 0.00% 0.00% 0.00% 0.00% 0.00% 0.00% 0.00% 0.00% 0.00% 0.00% 0.00% 0.00% 0.00% 0.00% 0.00% 0.00% 0.00% 0.00% 0.00% 0.00% 0.00% 0.00% 0.00% 0.00% 0.00% 0.00% 0.00% 0.00% 0.00% 0.00% 0.00% 0.00% 0.00% 0.00% 0.00% 0.00% 0.00% 0.00% 0.00% 0.00% 0.00% 0.00% 0.00% 0.00% 0.00% 0.00% 0.00% 0.00% 0.00% 0.00% 0.00% 0.00% 0.00% 0.00% 0.00% 0.00% 0.00% 0.00% 0.00% 0.00% 0.00% 0.00% 0.00% 0.00% 0.00% 0.00% 0.00% 0.00% 0.00% 0.00% 0.00% 0.00% 0.00% 0.00% 0.00% 0.00% 0.00% 0.00% 0.00% 0.00% 0.00% 0.00% 0.00% 0.00% 0.00% 0.00% 0.00% 0.00% 0.00% 0.00% 0.00% 0.00% 0.00% 0.00% 0.00% 0.00% 0.00% 0.00% 0.00% 0.00% 0.00% 0.00% 0.00% 0.00% 0.00% 0.00% 0.00% 0.00% 0.00% 0.00% 0.00% 0.00% 0.00% 0.00% 0.00% 0.00% 0.00% 0.00% 0.00% 0.00% 0.00% 0.00% 0.00% 0.00% 0.00% 0.00% 0.00% 0.00% 0.00% 0.00% 0.00% 0.00% 0.00% 0.00% 0.00% 0.00% 0.00% 0.00% 0.00% 0.00% 0.00% 0.00% 0.00% 0.00% 0.00% 0.00% 0.00% 0.00% 0.00% 0.00% 0.00% 0.00% 0.00% 0.00% 0.00% 0.00% 0.00% 0.00% 0.00% 0.00% 0.00% 0.00% 0.                                                    |                                                                   |                |               |                                 |                                                | 0.00%                                   |
| Other DHSS         Other Sources         0.00%         0.00%         0.00%           Total DHSS Federal Total DHSS State         \$546,094         14,69%         21,54%         14,77%           Total DHSS Other         \$0         0.00%         0.00%         0.00%           Other Revenues           Other Revenues           Medicaid/MC+ (Non-Home Health)         \$16,450         0.44%         2.01%         1.81%           Medicare - (Non-Home Health)         \$11,100         0.30%         0.07%         0.24%           Family Planning Title X         \$24,159         0.65%         0.12%         0.59%           Other MO Departments (DOC,         0.00%         0.01%         0.12%           DESE, etc.)         0.00%         0.01%         0.12%           Insurance Billing         \$48,768         1.31%         1.06%         0.74%           Other Public Health Revenue         \$691,922         18.62%         4.74%         11.85%           Home Health (all pymt. sources)         0.00%         0.00%         0.30%           Other Non-Public Health Revenue         \$44,470         1.20%         1.32%         1.44%           Total Quitach detail)         \$44,470         1.20%         1.32%         <                                                                                                                                                                                                                                                                                                                                                                                                                                                                                                                                                                                                                                                                                                                                                                                                                                                                                   |                                                                   |                | A55.050       |                                 |                                                |                                         |
| Total DHSS Federal Total DHSS State                                                                                                                                                                                                                                                                                                                                                                                                                                                                                                                                                                                                                                                                                                                                                                                                                                                                                                                                                                                                                                                                                                                                                                                                                                                                                                                                                                                                                                                                                                                                                                                                                                                                                                                                                                                                                                                                                                                                                                                                                                                                                                       |                                                                   |                | \$56,272      |                                 |                                                |                                         |
| Total DHSS State                                                                                                                                                                                                                                                                                                                                                                                                                                                                                                                                                                                                                                                                                                                                                                                                                                                                                                                                                                                                                                                                                                                                                                                                                                                                                                                                                                                                                                                                                                                                                                                                                                                                                                                                                                                                                                                                                                                                                                                                                                                                                                                          |                                                                   |                | \$546,004     |                                 |                                                |                                         |
| Total DHSS Other                                                                                                                                                                                                                                                                                                                                                                                                                                                                                                                                                                                                                                                                                                                                                                                                                                                                                                                                                                                                                                                                                                                                                                                                                                                                                                                                                                                                                                                                                                                                                                                                                                                                                                                                                                                                                                                                                                                                                                                                                                                                                                                          |                                                                   |                |               |                                 |                                                |                                         |
| Total DHSS Combined Revenues                                                                                                                                                                                                                                                                                                                                                                                                                                                                                                                                                                                                                                                                                                                                                                                                                                                                                                                                                                                                                                                                                                                                                                                                                                                                                                                                                                                                                                                                                                                                                                                                                                                                                                                                                                                                                                                                                                                                                                                                                                                                                                              |                                                                   |                |               |                                 |                                                |                                         |
| Other Revenues           Medicaid/MC+ (Non-Home Health)         \$16,450         0.44%         2.01%         1.81%           Medicare - (Non-Home Health)         \$11,100         0.30%         0.07%         0.24%           Family Planning Title X         \$24,159         0.65%         0.12%         0.59%           Other MO Departments (DOC,         0.00%         0.01%         0.12%         0.59%           Other MO Departments (DOC,         0.00%         0.00%         0.01%         0.12%           DESE, etc.)         0.00%         0.00%         0.01%         0.12%           Insurance Billing         \$48,768         1.31%         1.06%         0.74%           Other Public Health Revenue         \$691,922         18,62%         4,74%         11.85%           Home Maker (all pymt. sources)         0.00%         4.36%         2.47%           Home Maker (all pymt. sources)         0.00%         4.36%         2.47%           Home Maker (all pymt. sources)         0.00%         4.36%         2.47%           Home Maker (all pymt. sources)         0.00%         1.32%         1.44%           Total Charth Revenue         \$836,869         22.52%         13.69%         19.57%           Total Captan All Sources <td></td> <td></td> <td></td> <td></td> <td></td> <td></td>                                                                                                                                                                                                                                                                                                                                                                                                                                                                                                                                                                                                                                                                                                                                                                                                             |                                                                   |                |               |                                 |                                                |                                         |
| Medicaid/MC+ (Non-Home Health)         \$16,450         0.44%         2.01%         1.81%           Medicare - (Non-Home Health)         \$11,100         0.30%         0.07%         0.24%           Family Planning Title X         \$24,159         0.65%         0.12%         0.59%           Other MO Departments (DOC,         0.00%         0.01%         0.12%           DESE, etc.)         0.00%         0.01%         0.12%           Insurance Billing         \$48,768         1.31%         1.06%         0.74%           Other Public Health Revenue         \$48,768         1.31%         1.06%         0.74%           Total (attach detail)         \$691,922         18.62%         4.74%         11.85%           Home Maker (all pymt, sources)         0.00%         4.36%         2.47%           Home Maker (all pymt, sources)         0.00%         1.32%         1.44%           Total Other Revenue <td></td> <td></td> <td>70, 2,,, 10</td> <td></td> <td></td> <td></td>                                                                                                                                                                                                                                                                                                                                                                                                                                                                                                                                                                                                                                                                                                                                                                                      |                                                                   |                | 70, 2,,, 10   |                                 |                                                |                                         |
| Medicare - (Non-Home Health)       \$11,100       0.30%       0.07%       0.24%         Family Planning Title X       \$24,159       0.65%       0.12%       0.59%         Other MO Departments (DOC, Other MO Departments (DOC, DESE, etc.)       0.00%       0.00%       0.01%       0.12%         Insurance Billing Other Health Revenue       \$48,768       1.31%       1.06%       0.74%         Other Public Health Revenue       0.00%       4.36%       2.47%         Home Health (all pymt. sources)       0.00%       4.36%       2.47%         Home Maker (all pymt. sources)       0.00%       0.00%       0.30%         Other Non-Public Health Revenue       \$44,470       1.20%       1.32%       1.44%         Total (attach detail)       \$44,470       1.20%       1.32%       1.44%         Total Revenue All Sources       \$3,716,339       100.00%       100.00%       100.00%         Expenditures       \$3,716,339       100.00%       100.00%       100.00%         Expenditures       \$3,716,339       100.00%       100.00%       100.00%         Supplies/Equipment       \$36,28,955       19,69%       16,73%       15,66%         Supplies/Equipment       \$312,420       9,72%       4,93%       6,57% <td></td> <td></td> <td>\$16,450</td> <td>0.44%</td> <td>2.01%</td> <td>1.81%</td>                                                                                                                                                                                                                                                                                                                                                                                                                                                                                                                                                                                                                                                                                                                                                                                                           |                                                                   |                | \$16,450      | 0.44%                           | 2.01%                                          | 1.81%                                   |
| Family Planning Title X Other MO Departments (DOC, DESE, etc.)  Insurance Billing Other Public Health Revenue  Total (attach detail)  Total Other Revenue  Total (attach detail)  Total Other Revenue  Total Other Revenue  Sa37,16,339 100,00% 100,00% 100,00% 100,00% 100,00% 100,00% 100,00% 100,00% 100,00% 100,00% 100,00% 100,00% 100,00% 100,00% 100,00% 100,00% 100,00% 100,00% 100,00% 100,00% 100,00% 100,00% 100,00% 100,00% 100,00% 100,00% 100,00% 100,00% 100,00% 100,00% 100,00% 100,00% 100,00% 100,00% 100,00% 100,00% 100,00% 100,00% 100,00% 100,00% 100,00% 100,00% 100,00% 100,00% 100,00% 100,00% 100,00% 100,00% 100,00% 100,00% 100,00% 100,00% 100,00% 100,00% 100,00% 100,00% 100,00% 100,00% 100,00% 100,00% 100,00% 100,00% 100,00% 100,00% 100,00% 100,00% 100,00% 100,00% 100,00% 100,00% 100,00% 100,00% 100,00% 100,00% 100,00% 100,00% 100,00% 100,00% 100,00% 100,00% 100,00% 100,00% 100,00% 100,00% 100,00% 100,00% 100,00% 100,00% 100,00% 100,00% 100,00% 100,00% 100,00% 100,00% 100,00% 100,00% 100,00% 100,00% 100,00% 100,00% 100,00% 100,00% 100,00% 100,00% 100,00% 100,00% 100,00% 100,00% 100,00% 100,00% 100,00% 100,00% 100,00% 100,00% 100,00% 100,00% 100,00% 100,00% 100,00% 100,00% 100,00% 100,00% 100,00% 100,00% 100,00% 100,00% 100,00% 100,00% 100,00% 100,00% 100,00% 100,00% 100,00% 100,00% 100,00% 100,00% 100,00% 100,00% 100,00% 100,00% 100,00% 100,00% 100,00% 100,00% 100,00% 100,00% 100,00% 100,00% 100,00% 100,00% 100,00% 100,00% 100,00% 100,00% 100,00% 100,00% 100,00% 100,00% 100,00% 100,00% 100,00% 100,00% 100,00% 100,00% 100,00% 100,00% 100,00% 100,00% 100,00% 100,00% 100,00% 100,00% 100,00% 100,00% 100,00% 100,00% 100,00% 100,00% 100,00% 100,00% 100,00% 100,00% 100,00% 100,00% 100,00% 100,00% 100,00% 100,00% 100,00% 100,00% 100,00% 100,00% 100,00% 100,00% 100,00% 1            |                                                                   |                |               | 0.30%                           | 0.07%                                          | 0.24%                                   |
| DESE, etc.)         0.00%         0.01%         0.12%           Insurance Billing         \$48,768         1.31%         1.06%         0.74%           Other Public Health Revenue         8691,922         18.62%         4.74%         11.85%           Home Health (all pymt. sources)         0.00%         4.36%         2.47%           Home Maker (all pymt. sources)         0.00%         0.00%         0.30%           Other Non-Public Health Revenue         80.00%         0.00%         1.32%         1.44%           Total Other Revenue         \$836,869         22.52%         13.69%         19.57%           Total Revenue All Sources         \$3,716,339         100.00%         100.00%         100.00%           Expenditures         \$3,716,339         100.00%         100.00%         100.00%           Expenditures         \$1,780,888         55.40%         56.23%         47.69%           Fringe Benefits         \$632,955         19.69%         16.73%         15.06%           Supplies/Equipment         \$312,420         9.72%         4.93%         6.57%           Contracted Services         \$51,303         1.60%         7.31%         13.83%           Travel         \$2,580         0.08%         0.62% <t< td=""><td>Family Planning Title X</td><td></td><td></td><td>0.65%</td><td>0.12%</td><td>0.59%</td></t<>                                                                                                                                                                                                                                                                                                                                                                                                                                                                                                                                                                                                                                                                                                                                                                    | Family Planning Title X                                           |                |               | 0.65%                           | 0.12%                                          | 0.59%                                   |
| Insurance Billing                                                                                                                                                                                                                                                                                                                                                                                                                                                                                                                                                                                                                                                                                                                                                                                                                                                                                                                                                                                                                                                                                                                                                                                                                                                                                                                                                                                                                                                                                                                                                                                                                                                                                                                                                                                                                                                                                                                                                                                                                                                                                                                         | Other MO Departments (DOC,                                        |                |               |                                 |                                                |                                         |
| Other Public Health Revenue Total (attach detail) \$691,922 18.62% 4.74% 11.85%   Home Health (all pymt. sources) 0.00% 0.00% 0.30%   Other Non-Public Health Revenue Total (attach detail) \$44,470 1.20% 1.32% 1.44%   Total Other Revenue \$836,869 22.52% 13.69% 19.57%   Total Revenue All Sources \$3,716,339 100.00% 100.00%   Expenditures Salaries/Wages \$1,780,888 55.40% 56.23% 47.69%   Supplies/Equipment \$312,420 9,72% 4.93% 6.57%   Contracted Services \$51,303 1.60% 7.31% 13.83%   Travel \$2,580 0.08% 0.62% 0.55%   Utilities/Rent \$43,072 1.34% 2.49% 1.42%   Election Costs   Capital Expenditures \$3,214,882 100.00% 0.92% 1.73%   Other \$391,665 12.18% 106.3% 13.05%   Total Expenditures \$3,214,882 100.00% 100.00%   Accrual Adjustment (+ -) \$322,854   Ending Balance \$1,667,619   Population \$55,928   Per Capita Public Health Revenue                                                                                                                                                                                                                                                                                                                                                                                                                                                                                                                                                                                                                                                                                                                                                                                                                                                                                                                                                                                                                                                                                                                                                                                                                                                           | DESE, etc.)                                                       |                |               |                                 |                                                | 0.12%                                   |
| Home Health (all pymt. sources)                                                                                                                                                                                                                                                                                                                                                                                                                                                                                                                                                                                                                                                                                                                                                                                                                                                                                                                                                                                                                                                                                                                                                                                                                                                                                                                                                                                                                                                                                                                                                                                                                                                                                                                                                                                                                                                                                                                                                                                                                                                                                                           | Insurance Billing<br>Other Public Health Revenue                  |                | \$48,768      | 1.31%                           | 1.06%                                          | 0.74%                                   |
| Home Maker (all pymt. sources)                                                                                                                                                                                                                                                                                                                                                                                                                                                                                                                                                                                                                                                                                                                                                                                                                                                                                                                                                                                                                                                                                                                                                                                                                                                                                                                                                                                                                                                                                                                                                                                                                                                                                                                                                                                                                                                                                                                                                                                                                                                                                                            | Total (attach detail)                                             |                | \$691,922     | 18.62%                          | 4.74%                                          | 11.85%                                  |
| Other Non-Public Health Revenue           Total (attach detail)         \$44,470         1.20%         1.32%         1.44%           Total Other Revenue         \$836,869         22.52%         13.69%         19.57%           Total Revenue All Sources         \$3,716,339         100.00%         100.00%         100.00%           Expenditures           Salaries/Wages         \$1,780,888         55.40%         56.23%         47.69%           Fringe Benefits         \$632,955         19.69%         16.73%         15.06%           Supplies/Equipment         \$312,420         9.72%         4.93%         6.57%           Contracted Services         \$51,303         1.60%         7.31%         13.83%           Travel         \$2,580         0.08%         0.62%         0.55%           Utilities/Rent         \$43,072         1.34%         2.49%         1.42%           Election Costs         0.00%         0.13%         0.10%           Capital Expenditures         3,214,882         100.00%         0.92%         1.73%           Other         \$3,214,882         100.00%         100.00%         100.00%           Accrual Adjustment (+ -)         \$322,854         100.00%         100                                                                                                                                                                                                                                                                                                                                                                                                                                                                                                                                                                                                                                                                                                                                                                                                                                                                                                          | Home Health (all pymt. sources)                                   |                |               | 0.00%                           | 4.36%                                          | 2.47%                                   |
| Total Other Revenue         \$836,869         22.52%         13.69%         19.57%           Total Revenue All Sources         \$3,716,339         100.00%         100.00%         100.00%           Expenditures         \$1,780,888         55.40%         56.23%         47.69%           Fringe Benefits         \$632,955         19,69%         16.73%         15.06%           Supplies/Equipment         \$312,420         9.72%         4.93%         6.57%           Contracted Services         \$51,303         1.60%         7.31%         13.83%           Travel         \$2,580         0.08%         0.62%         0.55%           Utilities/Rent         \$43,072         1.34%         2.49%         1.42%           Election Costs         0.00%         0.13%         0.10%           Capital Expenditures         391,665         12.18%         10.63%         13.05%           Other         \$391,665         12.18%         10.63%         13.05%           Accrual Adjustment (+ -)         \$322,854         10.00%         100.00%           Ending Balance         \$1,667,619         19.00%         10.00%         100.00%           Per Capita Public Health Revenue         \$65.65         10.00%         10.00%                                                                                                                                                                                                                                                                                                                                                                                                                                                                                                                                                                                                                                                                                                                                                                                                                                                                                       | Home Maker (all pymt. sources)<br>Other Non-Public Health Revenue |                |               | 0.00%                           | 0.00%                                          | 0.30%                                   |
| Total Revenue All Sources   \$3,716,339   100.00%   100.00%   100.00%     Expenditures                                                                                                                                                                                                                                                                                                                                                                                                                                                                                                                                                                                                                                                                                                                                                                                                                                                                                                                                                                                                                                                                                                                                                                                                                                                                                                                                                                                                                                                                                                                                                                                                                                                                                                                                                                                                                                                                                                                                                                                                                                                    | Total (attach detail)                                             |                | \$44,470      | 1.20%                           | 1.32%                                          | 1.44%                                   |
| Expenditures           Salaries/Wages         \$1,780,888         55,40%         56,23%         47,69%           Fringe Benefits         \$632,955         19,69%         16,73%         15,06%           Supplies/Equipment         \$312,420         9,72%         4,93%         6,57%           Contracted Services         \$51,303         1,60%         7,31%         13,83%           Travel         \$2,580         0.08%         0,62%         0,55%           Utilities/Rent         \$43,072         1,34%         2,49%         1,42%           Election Costs         0.00%         0,13%         0,10%           Capital Expenditures         0,00%         0,92%         1,73%           Other         \$391,665         12,18%         10,63%         13,05%           Total Expenditures         \$3,214,882         100,00%         100,00%         100,00%           Accrual Adjustment (+ -)         -\$322,854                                                                                                                                                                                                                                                                                                                                                                                                                                                                                                                                                                                                                                                                                                                                                                                                                                                                                                                                                                                                                                                                                                                                                                                                       | Total Other Revenue                                               |                | \$836,869     | 22.52%                          | 13.69%                                         | 19.57%                                  |
| Salaries/Wages         \$1,780,888         55.40%         56.23%         47.69%           Fringe Benefits         \$632,955         19.69%         16.73%         15.06%           Supplies/Equipment         \$312,420         9.72%         4.93%         6.57%           Contracted Services         \$51,303         1.60%         7.31%         13.83%           Travel         \$2,580         0.08%         0.62%         0.55%           Utilities/Rent         \$43,072         1.34%         2.49%         1.42%           Election Costs         0.00%         0.00%         0.13%         0.10%           Capital Expenditures         3391,665         12.18%         10.63%         13.05%           Other         \$3,214,882         100.00%         100.00%         100.00%           Accrual Adjustment (+ -)         -\$322,854         -\$322,854         -\$322,854         -\$322,854           Ending Balance         \$1,667,619         -\$322,854         -\$322,854         -\$322,854         -\$322,854           Per Capita Public Health Revenue         \$65.65         -\$65.65         -\$65.65         -\$65.65                                                                                                                                                                                                                                                                                                                                                                                                                                                                                                                                                                                                                                                                                                                                                                                                                                                                                                                                                                                        | Total Revenue All Sources                                         |                | \$3,716,339   | 100.00%                         | 100.00%                                        | 100.00%                                 |
| Fringe Benefits         \$632,955         19.69%         16.73%         15.06%           Supplies/Equipment         \$312,420         9.72%         4.93%         6.57%           Contracted Services         \$51,303         1.60%         7.31%         13.83%           Travel         \$2,580         0.08%         0.62%         0.55%           Utilities/Rent         \$43,072         1.34%         2.49%         1.42%           Election Costs         0.00%         0.13%         0.10%           Capital Expenditures         0.00%         0.92%         1.73%           Other         \$391,665         12.18%         10.63%         13.05%           Total Expenditures         \$3,214,882         100.00%         100.00%         100.00%           Accrual Adjustment (+ -)         -\$322,884                                                                                                                                                                                                                                                                                                                                                                                                                                                                                                                                                                                                                                                                                                                                                                                                                                                                                                                                                                                                                                                                                                                                                                                                                                                                                                                        | Expenditures                                                      |                |               |                                 |                                                |                                         |
| Supplies/Equipment         \$312,420         9.72%         4.93%         6.57%           Contracted Services         \$51,303         1.60%         7.31%         13.83%           Travel         \$2,580         0.08%         0.62%         0.55%           Utilities/Rent         \$43,072         1.34%         2.49%         1.42%           Election Costs         0.00%         0.13%         0.10%           Capital Expenditures         0.00%         0.92%         1.73%           Other         \$391,665         12.18%         10.63%         13.05%           Total Expenditures         \$3,214,882         100.00%         100.00%         100.00%           Accrual Adjustment (+ -)         -\$322,854                                                                                                                                                                                                                                                                                                                                                                                                                                                                                                                                                                                                                                                                                                                                                                                                                                                                                                                                                                                                                                                                                                                                                                                                                                                                                                                                                                                                                 | Salaries/Wages                                                    |                |               |                                 |                                                | 47.69%                                  |
| Contracted Services         \$51,303         1.60%         7.31%         13.83%           Travel         \$2,580         0.08%         0.62%         0.55%           Utilities/Rent         \$43,072         1.34%         2.49%         1.42%           Election Costs         0.00%         0.00%         0.13%         0.10%           Capital Expenditures         0.00%         0.92%         1.73%           Other         \$391,665         12.18%         10.63%         13.05%           Accrual Adjustment (+ )         \$3,214,882         100.00%         100.00%         100.00%           Accrual Adjustment (+ )         -\$322,854                                                                                                                                                                                                                                                                                                                                                                                                                                                                                                                                                                                                                                                                                                                                                                                                                                                                                                                                                                                                                                                                                                                                                                                                                                                                                                                                                                                                                                                                                        | Fringe Benefits                                                   |                |               |                                 |                                                | 15.06%                                  |
| Travel         \$2,580         0.08%         0.62%         0.55%           Utilities/Rent         \$43,072         1.34%         2.49%         1.42%           Election Costs         0.00%         0.13%         0.10%           Capital Expenditures         0,00%         0.92%         1.73%           Other         \$391,665         12.18%         10.63%         13.05%           Total Expenditures         \$3,214,882         100.00%         100.00%         100.00%           Accrual Adjustment (+ -)         -\$322,884         -         -         10.00%         100.00%           Ending Balance         \$1,667,619         -         -         55,928         -         -           Population         55,928         -         -         -         -         -         -         -         -         -         -         -         -         -         -         -         -         -         -         -         -         -         -         -         -         -         -         -         -         -         -         -         -         -         -         -         -         -         -         -         -         -         -                                                                                                                                                                                                                                                                                                                                                                                                                                                                                                                                                                                                                                                                                                                                                                                                                                                                                                                                                                     |                                                                   |                |               |                                 |                                                | 6.57%                                   |
| Utilities/Rent         \$43,072         1.34%         2.49%         1.42%           Election Costs         0.00%         0.13%         0.10%           Capital Expenditures         0.00%         0.92%         1.73%           Other         \$391,665         12.18%         10.63%         13.05%           Total Expenditures         \$3,214,882         100.00%         100.00%         100.00%           Accrual Adjustment (+ -)         -\$322,854         -         -         -         -         -         -         -         -         -         -         -         -         -         -         -         -         -         -         -         -         -         -         -         -         -         -         -         -         -         -         -         -         -         -         -         -         -         -         -         -         -         -         -         -         -         -         -         -         -         -         -         -         -         -         -         -         -         -         -         -         -         -         -         -         -         -         -                                                                                                                                                                                                                                                                                                                                                                                                                                                                                                                                                                                                                                                                                                                                                                                                                                                                                                                                                                                 |                                                                   |                |               |                                 |                                                |                                         |
| Election Costs         0.00%         0.13%         0.10%           Capital Expenditures         0.00%         0.92%         1.73%           Other         \$391,665         12.18%         10.63%         13.05%           Total Expenditures         \$3,214,882         100.00%         100.00%         100.00%           Accrual Adjustment (+ -)         -\$322,854         -         -         -         -         -         -         -         -         -         -         -         -         -         -         -         -         -         -         -         -         -         -         -         -         -         -         -         -         -         -         -         -         -         -         -         -         -         -         -         -         -         -         -         -         -         -         -         -         -         -         -         -         -         -         -         -         -         -         -         -         -         -         -         -         -         -         -         -         -         -         -         -         -         -         - <td></td> <td></td> <td></td> <td></td> <td></td> <td></td>                                                                                                                                                                                                                                                                                                                                                                                                                                                                                                                                                                                                                                                                                                                                                                                                                                                                                                                         |                                                                   |                |               |                                 |                                                |                                         |
| Capital Expenditures         0.00%         0.92%         1.73%           Other         \$391,665         12.18%         10.63%         13.05%           Total Expenditures         \$3,214,882         100.00%         100.00%         100.00%           Accrual Adjustment (+ -)         -\$322,854         ***         ***         ***           Ending Balance         \$1,667,619         ***         ***         ***           Population         55,928         ***         ***         ***           Per Capita Public Health Revenue         \$65.65         ***         ***         ***                                                                                                                                                                                                                                                                                                                                                                                                                                                                                                                                                                                                                                                                                                                                                                                                                                                                                                                                                                                                                                                                                                                                                                                                                                                                                                                                                                                                                                                                                                                                          |                                                                   |                | \$45,072      |                                 |                                                |                                         |
| Other         \$391,665         12.18%         10.63%         13.05%           Total Expenditures         \$3,214,882         100.00%         100.00%         100.00%           Accrual Adjustment (+ -)         -\$322,854         5         5         6         100.00%         100.00%         100.00%         100.00%         100.00%         100.00%         100.00%         100.00%         100.00%         100.00%         100.00%         100.00%         100.00%         100.00%         100.00%         100.00%         100.00%         100.00%         100.00%         100.00%         100.00%         100.00%         100.00%         100.00%         100.00%         100.00%         100.00%         100.00%         100.00%         100.00%         100.00%         100.00%         100.00%         100.00%         100.00%         100.00%         100.00%         100.00%         100.00%         100.00%         100.00%         100.00%         100.00%         100.00%         100.00%         100.00%         100.00%         100.00%         100.00%         100.00%         100.00%         100.00%         100.00%         100.00%         100.00%         100.00%         100.00%         100.00%         100.00%         100.00%         100.00%         100.00%         100.00%         100.00% <th< td=""><td></td><td></td><td></td><td></td><td></td><td></td></th<>                                                                                                                                                                                                                                                                                                                                                                                                                                                                                                                                                                                                                                                                                                                                         |                                                                   |                |               |                                 |                                                |                                         |
| Total Expenditures                                                                                                                                                                                                                                                                                                                                                                                                                                                                                                                                                                                                                                                                                                                                                                                                                                                                                                                                                                                                                                                                                                                                                                                                                                                                                                                                                                                                                                                                                                                                                                                                                                                                                                                                                                                                                                                                                                                                                                                                                                                                                                                        |                                                                   |                | \$391 665     |                                 |                                                |                                         |
| Accrual Adjustment (+ -)         -\$322,854           Ending Balance         \$1,667,619           Population         55,928           Per Capita Public Health Revenue         \$65.65                                                                                                                                                                                                                                                                                                                                                                                                                                                                                                                                                                                                                                                                                                                                                                                                                                                                                                                                                                                                                                                                                                                                                                                                                                                                                                                                                                                                                                                                                                                                                                                                                                                                                                                                                                                                                                                                                                                                                   |                                                                   |                |               |                                 |                                                |                                         |
| Ending Balance         \$1,667,619           Population         55,928           Per Capita Public Health Revenue         \$65.65                                                                                                                                                                                                                                                                                                                                                                                                                                                                                                                                                                                                                                                                                                                                                                                                                                                                                                                                                                                                                                                                                                                                                                                                                                                                                                                                                                                                                                                                                                                                                                                                                                                                                                                                                                                                                                                                                                                                                                                                         |                                                                   |                |               |                                 | 230.0070                                       | - 50.0070                               |
| Population 55,928 Per Capita Public Health Revenue \$65.65                                                                                                                                                                                                                                                                                                                                                                                                                                                                                                                                                                                                                                                                                                                                                                                                                                                                                                                                                                                                                                                                                                                                                                                                                                                                                                                                                                                                                                                                                                                                                                                                                                                                                                                                                                                                                                                                                                                                                                                                                                                                                |                                                                   |                |               |                                 |                                                |                                         |
| Per Capita Public Health Revenue \$65.65                                                                                                                                                                                                                                                                                                                                                                                                                                                                                                                                                                                                                                                                                                                                                                                                                                                                                                                                                                                                                                                                                                                                                                                                                                                                                                                                                                                                                                                                                                                                                                                                                                                                                                                                                                                                                                                                                                                                                                                                                                                                                                  | Population                                                        |                | 55,928        |                                 |                                                |                                         |
| Tax Rate 0.1404                                                                                                                                                                                                                                                                                                                                                                                                                                                                                                                                                                                                                                                                                                                                                                                                                                                                                                                                                                                                                                                                                                                                                                                                                                                                                                                                                                                                                                                                                                                                                                                                                                                                                                                                                                                                                                                                                                                                                                                                                                                                                                                           | Per Capita Public Health Revenue                                  |                | \$65.65       |                                 |                                                |                                         |
|                                                                                                                                                                                                                                                                                                                                                                                                                                                                                                                                                                                                                                                                                                                                                                                                                                                                                                                                                                                                                                                                                                                                                                                                                                                                                                                                                                                                                                                                                                                                                                                                                                                                                                                                                                                                                                                                                                                                                                                                                                                                                                                                           | Tax Rate                                                          |                | 0.1404        |                                 |                                                |                                         |