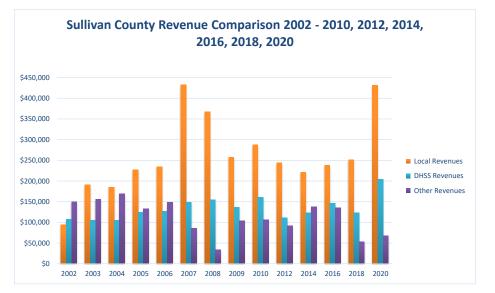

| COUNTY<br>Fiscal Year            | Revenue Source | Sullivan<br>2020 | Percent of<br>Agency's<br>Total | Population<br>0-9,999<br>Ave. Percentage | Statewide<br>2020 Average<br>Percentage |
|----------------------------------|----------------|------------------|---------------------------------|------------------------------------------|-----------------------------------------|
| Beginning Balance                |                | \$598,653        | 10111                           |                                          | rereeninge                              |
| Local Revenues                   |                |                  |                                 |                                          |                                         |
| Taxes                            |                | \$246,224        | 35.03%                          | 34.69%                                   | 42.58%                                  |
| Interest                         |                | \$13,396         | 1.91%                           | 0.83%                                    | 0.69%                                   |
| Vital Records                    |                | \$6,521          | 0.93%                           | 1.23%                                    | 2.82%                                   |
| Donations                        |                | 1 - 7 -          | 0.00%                           | 0.19%                                    | 0.40%                                   |
| Fees                             |                | \$60             | 0.01%                           | 1.63%                                    | 4.31%                                   |
| Other                            |                | \$165,171        | 23.50%                          | 12.42%                                   | 10.43%                                  |
| Total Local Revenues             |                | \$431,371        | 61.37%                          | 50.99%                                   | 61.24%                                  |
| DHSS Revenues                    |                |                  |                                 |                                          |                                         |
| Core Public Health               | State          | \$46,998         | 6.69%                           | 7.72%                                    | 4.04%                                   |
| Immunizations/Vaccine            | State          | \$10,550         | 0.00%                           | 0.00%                                    | 0.00%                                   |
| Immunizations/Vaccine            | Federal        |                  | 0.00%                           | 0.10%                                    | 0.13%                                   |
| MCH                              | Federal        | \$13,947         | 1.98%                           | 2.16%                                    | 1.15%                                   |
| School Health                    | State          | φ15,747          | 0.00%                           | 0.06%                                    | 0.01%                                   |
| WIC Administration               | Federal        | \$61,551         | 8.76%                           | 6.35%                                    | 6.12%                                   |
| Child Care Inspections           | Federal        | \$550            | 0.08%                           | 0.06%                                    | 0.11%                                   |
| Child Care Nurse Consultant      | Federal        | \$6,712          | 0.08%                           | 0.36%                                    | 0.11%                                   |
| AIDS Funding                     | Federal        | ψ0,712           | 0.93%                           | 0.30%                                    | 2.29%                                   |
| PHEP                             | Federal        | \$7,243          | 1.03%                           | 1.46%                                    | 1.49%                                   |
| BCCCP/Show Me Healthy Womer      |                | \$7,245          | 0.00%                           | 0.10%                                    | 0.03%                                   |
| BCCCP/Show Me Healthy Womer      |                |                  | 0.00%                           | 0.10%                                    | 0.03%                                   |
| Chronic Disease Prevention       | State          |                  | 0.00%                           | 0.18%                                    | 0.14%                                   |
| Chronic Disease Prevention       | Federal        |                  | 0.00%                           | 0.20%                                    | 0.00%                                   |
| Worksite Inventory               | Federal        |                  | 0.00%                           | 0.20%                                    | 0.00%                                   |
| Other DHSS                       | State          | \$64,541         | 9.18%                           | 1.43%                                    | 0.00%                                   |
| Other DHSS                       | Federal        |                  | 0.36%                           | 6.75%                                    | 3.14%                                   |
| Other DHSS                       |                | \$2,500          |                                 |                                          |                                         |
| Total DHSS Federal               | Other Sources  | ¢02 502          | 0.00%                           | 0.00%                                    | 0.00%                                   |
| Total DHSS State                 |                | \$92,503         | 13.16%                          | 17.62%                                   | 14.77%<br>4.43%                         |
| Total DHSS State                 |                | \$111,539        | 15.87%                          | 9.31%                                    |                                         |
|                                  |                | \$0              | 0.00%                           | 0.00%                                    | 0.00%                                   |
| Total DHSS Combined Revenues     |                | \$204,042        | 29.03%                          | 26.92%                                   | 19.19%                                  |
| Other Revenues                   |                |                  |                                 |                                          |                                         |
| Medicaid/MC+ (Non-Home Health    | 1)             | \$3,724          | 0.53%                           | 0.70%                                    | 1.81%                                   |
| Medicare - (Non-Home Health)     |                |                  | 0.00%                           | 0.69%                                    | 0.24%                                   |
| Family Planning Title X          |                |                  | 0.00%                           | 0.13%                                    | 0.59%                                   |
| Other MO Departments (DOC,       |                |                  |                                 |                                          |                                         |
| DESE, etc.)                      |                |                  | 0.00%                           | 0.55%                                    | 0.12%                                   |
| Insurance Billing                |                |                  | 0.00%                           | 0.47%                                    | 0.74%                                   |
| Other Public Health Revenue      |                |                  |                                 |                                          |                                         |
| Total (attach detail)            |                | \$14,745         | 2.10%                           | 5.48%                                    | 11.85%                                  |
| Home Health (all pymt. sources)  |                | \$49.021         | 6.97%                           | 8.07%                                    | 2.47%                                   |
| Home Maker (all pymt. sources)   |                | ,,021            | 0.00%                           | 2.88%                                    | 0.30%                                   |
| Other Non-Public Health Revenue  |                |                  | 0.0070                          | 2.0070                                   | 0.507                                   |
| Total (attach detail)            |                |                  | 0.00%                           | 3.12%                                    | 1.44%                                   |
|                                  |                | \$ 67 400        |                                 |                                          |                                         |
| Total Other Revenue              |                | \$67,490         | 9.60%                           | 22.09%                                   | 19.57%                                  |
| Total Revenue All Sources        |                | \$702,903        | 100.00%                         | 100.00%                                  | 100.00%                                 |
| Expenditures                     |                |                  |                                 |                                          |                                         |
| Salaries/Wages                   |                | \$378,586        | 60.82%                          | 56.19%                                   | 47.69%                                  |
| Fringe Benefits                  |                | \$115,420        | 18.54%                          | 12.17%                                   | 15.06%                                  |
| Supplies/Equipment               |                | \$8,035          | 1.29%                           | 7.30%                                    | 6.57%                                   |
| Contracted Services              |                | \$26,230         | 4.21%                           | 5.50%                                    | 13.83%                                  |
| Travel                           |                | \$7,280          | 1.17%                           | 1.40%                                    | 0.55%                                   |
| Utilities/Rent                   |                | \$8,079          | 1.30%                           | 1.94%                                    | 1.42%                                   |
| Election Costs                   |                |                  | 0.00%                           | 0.03%                                    | 0.10%                                   |
| Capital Expenditures             |                |                  | 0.00%                           | 2.60%                                    | 1.73%                                   |
| Other                            |                | \$78,843         | 12.67%                          | 12.88%                                   | 13.05%                                  |
| Total Expenditures               |                | \$622,473        | 100.00%                         | 100.00%                                  | 100.00%                                 |
| Accrual Adjustment (+ -)         |                |                  |                                 |                                          |                                         |
| Ending Balance                   |                | \$679,083        |                                 |                                          |                                         |
| Population                       |                | 6,089            |                                 |                                          |                                         |
|                                  |                |                  |                                 |                                          |                                         |
| Per Capita Public Health Revenue |                | \$107.39         |                                 |                                          |                                         |