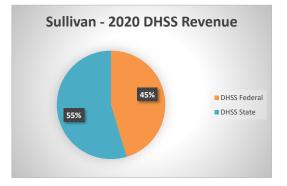

| COUNTY<br>Fiscal Year            | Revenue Source | Sullivan<br>2020 | Percent of<br>Agency's<br>Total | Population<br>0-9,999<br>Ave. Percentage | Statewide<br>2020 Average<br>Percentage |
|----------------------------------|----------------|------------------|---------------------------------|------------------------------------------|-----------------------------------------|
| Beginning Balance                |                | \$598,653        | 10111                           |                                          | rereeninge                              |
| Local Revenues                   |                |                  |                                 |                                          |                                         |
| Taxes                            |                | \$246,224        | 35.03%                          | 34.69%                                   | 42.58%                                  |
| Interest                         |                | \$13,396         | 1.91%                           | 0.83%                                    | 0.69%                                   |
| Vital Records                    |                | \$6,521          | 0.93%                           | 1.23%                                    | 2.82%                                   |
| Donations                        |                | 1 - 7 -          | 0.00%                           | 0.19%                                    | 0.40%                                   |
| Fees                             |                | \$60             | 0.01%                           | 1.63%                                    | 4.31%                                   |
| Other                            |                | \$165,171        | 23.50%                          | 12.42%                                   | 10.43%                                  |
| Total Local Revenues             |                | \$431,371        | 61.37%                          | 50.99%                                   | 61.24%                                  |
| DHSS Revenues                    |                |                  |                                 |                                          |                                         |
| Core Public Health               | State          | \$46,998         | 6.69%                           | 7.72%                                    | 4.04%                                   |
| Immunizations/Vaccine            | State          | \$10,550         | 0.00%                           | 0.00%                                    | 0.00%                                   |
| Immunizations/Vaccine            | Federal        |                  | 0.00%                           | 0.10%                                    | 0.13%                                   |
| MCH                              | Federal        | \$13,947         | 1.98%                           | 2.16%                                    | 1.15%                                   |
| School Health                    | State          | φ15,747          | 0.00%                           | 0.06%                                    | 0.01%                                   |
| WIC Administration               | Federal        | \$61,551         | 8.76%                           | 6.35%                                    | 6.12%                                   |
| Child Care Inspections           | Federal        | \$550            | 0.08%                           | 0.06%                                    | 0.11%                                   |
| Child Care Nurse Consultant      | Federal        | \$6,712          | 0.08%                           | 0.36%                                    | 0.11%                                   |
| AIDS Funding                     | Federal        | ψ0,712           | 0.93%                           | 0.30%                                    | 2.29%                                   |
| PHEP                             | Federal        | \$7,243          | 1.03%                           | 1.46%                                    | 1.49%                                   |
| BCCCP/Show Me Healthy Womer      |                | \$7,245          | 0.00%                           | 0.10%                                    | 0.03%                                   |
| BCCCP/Show Me Healthy Womer      |                |                  | 0.00%                           | 0.10%                                    | 0.03%                                   |
| Chronic Disease Prevention       | State          |                  | 0.00%                           | 0.18%                                    | 0.14%                                   |
| Chronic Disease Prevention       | Federal        |                  | 0.00%                           | 0.20%                                    | 0.00%                                   |
| Worksite Inventory               | Federal        |                  | 0.00%                           | 0.20%                                    | 0.00%                                   |
| Other DHSS                       | State          | \$64,541         | 9.18%                           | 1.43%                                    | 0.00%                                   |
| Other DHSS                       | Federal        |                  | 0.36%                           | 6.75%                                    | 3.14%                                   |
| Other DHSS                       |                | \$2,500          |                                 |                                          |                                         |
| Total DHSS Federal               | Other Sources  | ¢02 502          | 0.00%                           | 0.00%                                    | 0.00%                                   |
| Total DHSS State                 |                | \$92,503         | 13.16%                          | 17.62%                                   | 14.77%<br>4.43%                         |
| Total DHSS State                 |                | \$111,539        | 15.87%                          | 9.31%                                    |                                         |
|                                  |                | \$0              | 0.00%                           | 0.00%                                    | 0.00%                                   |
| Total DHSS Combined Revenues     |                | \$204,042        | 29.03%                          | 26.92%                                   | 19.19%                                  |
| Other Revenues                   |                |                  |                                 |                                          |                                         |
| Medicaid/MC+ (Non-Home Health    | 1)             | \$3,724          | 0.53%                           | 0.70%                                    | 1.81%                                   |
| Medicare - (Non-Home Health)     |                |                  | 0.00%                           | 0.69%                                    | 0.24%                                   |
| Family Planning Title X          |                |                  | 0.00%                           | 0.13%                                    | 0.59%                                   |
| Other MO Departments (DOC,       |                |                  |                                 |                                          |                                         |
| DESE, etc.)                      |                |                  | 0.00%                           | 0.55%                                    | 0.12%                                   |
| Insurance Billing                |                |                  | 0.00%                           | 0.47%                                    | 0.74%                                   |
| Other Public Health Revenue      |                |                  |                                 |                                          |                                         |
| Total (attach detail)            |                | \$14,745         | 2.10%                           | 5.48%                                    | 11.85%                                  |
| Home Health (all pymt. sources)  |                | \$49.021         | 6.97%                           | 8.07%                                    | 2.47%                                   |
| Home Maker (all pymt. sources)   |                | ,,021            | 0.00%                           | 2.88%                                    | 0.30%                                   |
| Other Non-Public Health Revenue  |                |                  | 0.0070                          | 2.0070                                   | 0.507                                   |
| Total (attach detail)            |                |                  | 0.00%                           | 3.12%                                    | 1.44%                                   |
|                                  |                | \$ 67 400        |                                 |                                          |                                         |
| Total Other Revenue              |                | \$67,490         | 9.60%                           | 22.09%                                   | 19.57%                                  |
| Total Revenue All Sources        |                | \$702,903        | 100.00%                         | 100.00%                                  | 100.00%                                 |
| Expenditures                     |                |                  |                                 |                                          |                                         |
| Salaries/Wages                   |                | \$378,586        | 60.82%                          | 56.19%                                   | 47.69%                                  |
| Fringe Benefits                  |                | \$115,420        | 18.54%                          | 12.17%                                   | 15.06%                                  |
| Supplies/Equipment               |                | \$8,035          | 1.29%                           | 7.30%                                    | 6.57%                                   |
| Contracted Services              |                | \$26,230         | 4.21%                           | 5.50%                                    | 13.83%                                  |
| Travel                           |                | \$7,280          | 1.17%                           | 1.40%                                    | 0.55%                                   |
| Utilities/Rent                   |                | \$8,079          | 1.30%                           | 1.94%                                    | 1.42%                                   |
| Election Costs                   |                |                  | 0.00%                           | 0.03%                                    | 0.10%                                   |
| Capital Expenditures             |                |                  | 0.00%                           | 2.60%                                    | 1.73%                                   |
| Other                            |                | \$78,843         | 12.67%                          | 12.88%                                   | 13.05%                                  |
| Total Expenditures               |                | \$622,473        | 100.00%                         | 100.00%                                  | 100.00%                                 |
| Accrual Adjustment (+ -)         |                |                  |                                 |                                          |                                         |
| Ending Balance                   |                | \$679,083        |                                 |                                          |                                         |
| Population                       |                | 6,089            |                                 |                                          |                                         |
|                                  |                |                  |                                 |                                          |                                         |
| Per Capita Public Health Revenue |                | \$107.39         |                                 |                                          |                                         |