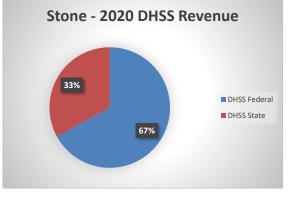

## Stone County Health Department

| COUNTY<br>Fiscal Year                                            | Revenue Source   | Stone<br>2020            | Percent of<br>Agency's<br>Total | Population<br>25,000-49,999<br>Ave. Percentage | Statewide<br>2020 Average<br>Percentage |
|------------------------------------------------------------------|------------------|--------------------------|---------------------------------|------------------------------------------------|-----------------------------------------|
| Beginning Balance                                                |                  | \$514,749                |                                 | ge                                             | Tercentage                              |
| Local Revenues                                                   |                  |                          |                                 |                                                |                                         |
| Taxes                                                            |                  | \$517,810                | 29.58%                          | 40.43%                                         | 42.58%                                  |
| Interest                                                         |                  | \$601                    | 0.03%                           | 0.91%                                          | 0.69%                                   |
| Vital Records                                                    |                  | \$28,808                 | 1.65%                           | 3.26%                                          | 2.82%                                   |
| Donations                                                        |                  | \$144,599                | 8.26%                           | 0.92%                                          | 0.40%                                   |
| Fees                                                             |                  | \$150,635                | 8.60%                           | 2.51%                                          | 4.31%                                   |
| Other                                                            |                  | \$608,474                | 34.75%                          | 13.68%                                         | 10.43%                                  |
| Total Local Revenue                                              | S                | \$1,450,928              | 82.87%                          | 61.71%                                         | 61.24%                                  |
| DHSS Revenues                                                    | ~                | ***                      |                                 |                                                | 1.0.1.                                  |
| Core Public Health                                               | State            | \$81,430                 | 4.65%                           | 5.51%                                          | 4.04%                                   |
| Immunizations/Vaccine<br>Immunizations/Vaccine                   | State<br>Federal |                          | 0.00%<br>0.00%                  | 0.00%                                          | 0.00%                                   |
| MCH                                                              | Federal          | \$22.279                 | 1.27%                           | 0.31%<br>1.74%                                 | 0.13%                                   |
| School Health                                                    | State            | \$22,278                 | 0.00%                           | 0.01%                                          | 1.15%<br>0.01%                          |
| WIC Administration                                               | Federal          | \$131,614                | 7.52%                           | 12.60%                                         | 6.12%                                   |
| Child Care Inspections                                           | Federal          | \$131,014                | 0.03%                           | 0.14%                                          | 0.12%                                   |
| Child Care Nurse Consultant                                      | Federal          | \$6,396                  | 0.37%                           | 0.32%                                          | 0.11%                                   |
| AIDS Funding                                                     | Federal          | φ0,570                   | 0.00%                           | 0.32%                                          | 2.29%                                   |
| PHEP                                                             | Federal          | \$18,964                 | 1.08%                           | 1.64%                                          | 1.49%                                   |
| BCCCP/Show Me Healthy Women                                      | State            | \$5,447                  | 0.31%                           | 0.07%                                          | 0.03%                                   |
| BCCCP/Show Me Healthy Women                                      | Federal          | ψ5,117                   | 0.00%                           | 0.35%                                          | 0.14%                                   |
| Chronic Disease Prevention                                       | State            |                          | 0.00%                           | 0.00%                                          | 0.00%                                   |
| Chronic Disease Prevention                                       | Federal          |                          | 0.00%                           | 0.02%                                          | 0.06%                                   |
| Worksite Inventory                                               | Federal          |                          | 0.00%                           | 0.00%                                          | 0.00%                                   |
| Other DHSS                                                       | State            | \$1,560                  | 0.09%                           | 0.14%                                          | 0.35%                                   |
| Other DHSS                                                       | Federal          | , ,                      | 0.00%                           | 2.55%                                          | 3.14%                                   |
| Other DHSS                                                       | Other Sources    |                          | 0.00%                           | 0.00%                                          | 0.00%                                   |
| Total DHSS Federa                                                | 1                | \$179,732                | 10.27%                          | 20.14%                                         | 14.77%                                  |
| Total DHSS State                                                 | е                | \$88,437                 | 5.05%                           | 5.72%                                          | 4.43%                                   |
| Total DHSS Other                                                 | r                | \$0                      | 0.00%                           | 0.00%                                          | 0.00%                                   |
| Total DHSS Combined Revenue                                      | <b>S</b>         | \$268,169                | 15.32%                          | 25.86%                                         | 19.19%                                  |
| Other Revenues                                                   |                  |                          |                                 |                                                |                                         |
| Medicaid/MC+ (Non-Home Health)                                   |                  | \$12,606                 | 0.72%                           | 1.62%                                          | 1.81%                                   |
| Medicare - (Non-Home Health)                                     |                  | \$2,642                  | 0.15%                           | 0.56%                                          | 0.24%                                   |
| Family Planning Title X                                          |                  | \$11,300                 | 0.65%                           | 2.17%                                          | 0.59%                                   |
| Other MO Departments (DOC,                                       |                  |                          |                                 |                                                |                                         |
| DESE, etc.)                                                      |                  |                          | 0.00%                           | 0.68%                                          | 0.12%                                   |
| Insurance Billing                                                |                  | \$5,158                  | 0.29%                           | 1.10%                                          | 0.74%                                   |
| Other Public Health Revenue                                      |                  |                          |                                 |                                                |                                         |
| Total (attach detail)                                            |                  |                          | 0.00%                           | 4.37%                                          | 11.85%                                  |
| Home Health (all pymt. sources)                                  |                  |                          | 0.00%                           | 0.46%                                          | 2.47%                                   |
| Home Maker (all pymt. sources)                                   |                  |                          | 0.00%                           | 0.00%                                          | 0.30%                                   |
| Other Non-Public Health Revenue                                  |                  |                          |                                 |                                                |                                         |
| Total (attach detail)                                            |                  |                          | 0.00%                           | 1.49%                                          | 1.44%                                   |
| Total Other Revenue                                              | e                | \$31,706                 | 1.81%                           | 12.43%                                         | 19.57%                                  |
| Total Revenue All Sources                                        | -                | \$1,750,802              | 100.00%                         | 100.00%                                        | 100.00%                                 |
| Expenditures                                                     |                  | +-,                      |                                 |                                                |                                         |
| Salaries/Wages                                                   |                  | \$605,283                | 47.24%                          | 51.45%                                         | 47.69%                                  |
| Fringe Benefits                                                  |                  | \$188,025                | 14.67%                          | 14.70%                                         | 15.06%                                  |
| Supplies/Equipment                                               |                  | \$23,951                 | 1.87%                           | 7.80%                                          | 6.57%                                   |
| Contracted Services                                              |                  | \$43,473                 | 3.39%                           | 4.00%                                          | 13.83%                                  |
| Travel                                                           |                  | \$2,759                  | 0.22%                           | 0.60%                                          | 0.55%                                   |
| Utilities/Rent                                                   |                  | \$28,197                 | 2.20%                           | 2.20%                                          | 1.42%                                   |
| Election Costs                                                   |                  | -20,177                  | 0.00%                           | 0.04%                                          | 0.10%                                   |
| Capital Expenditures                                             |                  | \$1,931                  | 0.15%                           | 6.31%                                          | 1.73%                                   |
| Other                                                            |                  |                          | 30.26%                          | 12.91%                                         | 13.05%                                  |
|                                                                  |                  | 228/./9/                 |                                 |                                                |                                         |
| Total Expenditures                                               |                  | \$387,797<br>\$1,281,415 | 100.00%                         | 100.00%                                        | 100.00%                                 |
|                                                                  |                  |                          |                                 |                                                | 100.00%                                 |
| Total Expenditures                                               |                  |                          |                                 |                                                | 100.00%                                 |
| Total Expenditures<br>Accrual Adjustment (+ -)<br>Ending Balance |                  | \$1,281,415              |                                 |                                                | 100.00%                                 |
| Total Expenditures<br>Accrual Adjustment (+ -)                   |                  | \$1,281,415<br>\$984,137 |                                 |                                                | 100.00%                                 |