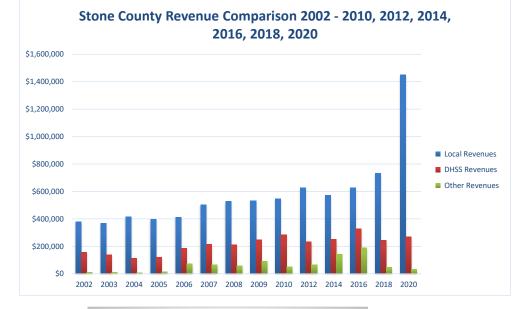

## Stone County Health Department

| COUNTY<br>Fiscal Year                                            | Revenue Source   | Stone<br>2020            | Percent of<br>Agency's<br>Total | Population<br>25,000-49,999<br>Ave. Percentage | Statewide<br>2020 Average<br>Percentage |
|------------------------------------------------------------------|------------------|--------------------------|---------------------------------|------------------------------------------------|-----------------------------------------|
| Beginning Balance                                                |                  | \$514,749                |                                 | ge                                             | Tercentage                              |
| Local Revenues                                                   |                  |                          |                                 |                                                |                                         |
| Taxes                                                            |                  | \$517,810                | 29.58%                          | 40.43%                                         | 42.58%                                  |
| Interest                                                         |                  | \$601                    | 0.03%                           | 0.91%                                          | 0.69%                                   |
| Vital Records                                                    |                  | \$28,808                 | 1.65%                           | 3.26%                                          | 2.82%                                   |
| Donations                                                        |                  | \$144,599                | 8.26%                           | 0.92%                                          | 0.40%                                   |
| Fees                                                             |                  | \$150,635                | 8.60%                           | 2.51%                                          | 4.31%                                   |
| Other                                                            |                  | \$608,474                | 34.75%                          | 13.68%                                         | 10.43%                                  |
| Total Local Revenue                                              | S                | \$1,450,928              | 82.87%                          | 61.71%                                         | 61.24%                                  |
| DHSS Revenues                                                    | ~                | ***                      |                                 |                                                | 1.0.1.                                  |
| Core Public Health                                               | State            | \$81,430                 | 4.65%                           | 5.51%                                          | 4.04%                                   |
| Immunizations/Vaccine<br>Immunizations/Vaccine                   | State<br>Federal |                          | 0.00%<br>0.00%                  | 0.00%                                          | 0.00%                                   |
| MCH                                                              | Federal          | \$22.279                 | 1.27%                           | 0.31%<br>1.74%                                 | 0.13%                                   |
| School Health                                                    | State            | \$22,278                 | 0.00%                           | 0.01%                                          | 1.15%<br>0.01%                          |
| WIC Administration                                               | Federal          | \$131,614                | 7.52%                           | 12.60%                                         | 6.12%                                   |
| Child Care Inspections                                           | Federal          | \$131,014                | 0.03%                           | 0.14%                                          | 0.12%                                   |
| Child Care Nurse Consultant                                      | Federal          | \$6,396                  | 0.37%                           | 0.32%                                          | 0.11%                                   |
| AIDS Funding                                                     | Federal          | φ0,570                   | 0.00%                           | 0.32%                                          | 2.29%                                   |
| PHEP                                                             | Federal          | \$18,964                 | 1.08%                           | 1.64%                                          | 1.49%                                   |
| BCCCP/Show Me Healthy Women                                      | State            | \$5,447                  | 0.31%                           | 0.07%                                          | 0.03%                                   |
| BCCCP/Show Me Healthy Women                                      | Federal          | ψ5,117                   | 0.00%                           | 0.35%                                          | 0.14%                                   |
| Chronic Disease Prevention                                       | State            |                          | 0.00%                           | 0.00%                                          | 0.00%                                   |
| Chronic Disease Prevention                                       | Federal          |                          | 0.00%                           | 0.02%                                          | 0.06%                                   |
| Worksite Inventory                                               | Federal          |                          | 0.00%                           | 0.00%                                          | 0.00%                                   |
| Other DHSS                                                       | State            | \$1,560                  | 0.09%                           | 0.14%                                          | 0.35%                                   |
| Other DHSS                                                       | Federal          | , ,                      | 0.00%                           | 2.55%                                          | 3.14%                                   |
| Other DHSS                                                       | Other Sources    |                          | 0.00%                           | 0.00%                                          | 0.00%                                   |
| Total DHSS Federa                                                | 1                | \$179,732                | 10.27%                          | 20.14%                                         | 14.77%                                  |
| Total DHSS State                                                 | е                | \$88,437                 | 5.05%                           | 5.72%                                          | 4.43%                                   |
| Total DHSS Other                                                 | r                | \$0                      | 0.00%                           | 0.00%                                          | 0.00%                                   |
| Total DHSS Combined Revenue                                      | <b>S</b>         | \$268,169                | 15.32%                          | 25.86%                                         | 19.19%                                  |
| Other Revenues                                                   |                  |                          |                                 |                                                |                                         |
| Medicaid/MC+ (Non-Home Health)                                   |                  | \$12,606                 | 0.72%                           | 1.62%                                          | 1.81%                                   |
| Medicare - (Non-Home Health)                                     |                  | \$2,642                  | 0.15%                           | 0.56%                                          | 0.24%                                   |
| Family Planning Title X                                          |                  | \$11,300                 | 0.65%                           | 2.17%                                          | 0.59%                                   |
| Other MO Departments (DOC,                                       |                  |                          |                                 |                                                |                                         |
| DESE, etc.)                                                      |                  |                          | 0.00%                           | 0.68%                                          | 0.12%                                   |
| Insurance Billing                                                |                  | \$5,158                  | 0.29%                           | 1.10%                                          | 0.74%                                   |
| Other Public Health Revenue                                      |                  |                          |                                 |                                                |                                         |
| Total (attach detail)                                            |                  |                          | 0.00%                           | 4.37%                                          | 11.85%                                  |
| Home Health (all pymt. sources)                                  |                  |                          | 0.00%                           | 0.46%                                          | 2.47%                                   |
| Home Maker (all pymt. sources)                                   |                  |                          | 0.00%                           | 0.00%                                          | 0.30%                                   |
| Other Non-Public Health Revenue                                  |                  |                          |                                 |                                                |                                         |
| Total (attach detail)                                            |                  |                          | 0.00%                           | 1.49%                                          | 1.44%                                   |
| Total Other Revenue                                              | e                | \$31,706                 | 1.81%                           | 12.43%                                         | 19.57%                                  |
| Total Revenue All Sources                                        | -                | \$1,750,802              | 100.00%                         | 100.00%                                        | 100.00%                                 |
| Expenditures                                                     |                  | +-,                      |                                 |                                                |                                         |
| Salaries/Wages                                                   |                  | \$605,283                | 47.24%                          | 51.45%                                         | 47.69%                                  |
| Fringe Benefits                                                  |                  | \$188,025                | 14.67%                          | 14.70%                                         | 15.06%                                  |
| Supplies/Equipment                                               |                  | \$23,951                 | 1.87%                           | 7.80%                                          | 6.57%                                   |
| Contracted Services                                              |                  | \$43,473                 | 3.39%                           | 4.00%                                          | 13.83%                                  |
| Travel                                                           |                  | \$2,759                  | 0.22%                           | 0.60%                                          | 0.55%                                   |
| Utilities/Rent                                                   |                  | \$28,197                 | 2.20%                           | 2.20%                                          | 1.42%                                   |
| Election Costs                                                   |                  | -20,177                  | 0.00%                           | 0.04%                                          | 0.10%                                   |
| Capital Expenditures                                             |                  | \$1,931                  | 0.15%                           | 6.31%                                          | 1.73%                                   |
| Other                                                            |                  |                          | 30.26%                          | 12.91%                                         | 13.05%                                  |
|                                                                  |                  | 228/./9/                 |                                 |                                                |                                         |
| Total Expenditures                                               |                  | \$387,797<br>\$1,281,415 | 100.00%                         | 100.00%                                        | 100.00%                                 |
|                                                                  |                  |                          |                                 |                                                | 100.00%                                 |
| Total Expenditures                                               |                  |                          |                                 |                                                | 100.00%                                 |
| Total Expenditures<br>Accrual Adjustment (+ -)<br>Ending Balance |                  | \$1,281,415              |                                 |                                                | 100.00%                                 |
| Total Expenditures<br>Accrual Adjustment (+ -)                   |                  | \$1,281,415<br>\$984,137 |                                 |                                                | 100.00%                                 |