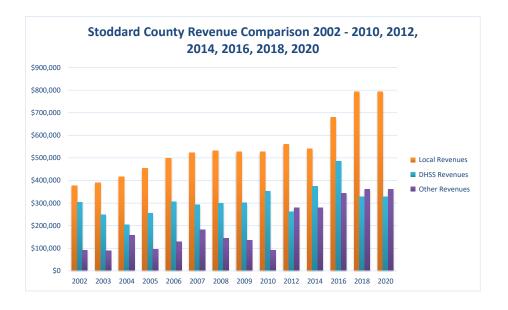

## **Stoddard County Public Health Center**

| COUNTY<br>Fiscal Year                                             | Revenue Source     | Stoddard<br>2020       | Percent of<br>Agency's | Population<br>25,000-49,999 | Statewide<br>2020 Average |
|-------------------------------------------------------------------|--------------------|------------------------|------------------------|-----------------------------|---------------------------|
|                                                                   |                    |                        | Total                  | Ave. Percentage             | Percentage                |
| Beginning Balance                                                 |                    | \$4,010,404            |                        |                             |                           |
| Local Revenues Taxes                                              |                    | \$489,407              | 32.98%                 | 40.43%                      | 42.58%                    |
| Interest                                                          |                    | \$2,092                | 0.14%                  | 0.91%                       | 0.69%                     |
| Vital Records                                                     |                    | \$45,169               | 3.04%                  | 3.26%                       | 2.82%                     |
| Donations                                                         |                    | \$2,353                | 0.16%                  | 0.92%                       | 0.40%                     |
| Fees                                                              |                    | \$8,442                | 0.57%                  | 2.51%                       | 4.31%                     |
| Other                                                             |                    | \$245,850              | 16.57%                 | 13.68%                      | 10.43%                    |
| Total Local Revenues                                              |                    | \$793,312              | 53.46%                 | 61.71%                      | 61.24%                    |
| DHSS Revenues                                                     |                    |                        |                        |                             |                           |
| Core Public Health                                                | State              | \$73,503               | 4.95%                  | 5.51%                       | 4.04%                     |
| Immunizations/Vaccine                                             | State<br>Federal   | 676 140                | 0.00%                  | 0.00%                       | 0.00%                     |
| Immunizations/Vaccine<br>MCH                                      | Federal<br>Federal | \$76,142               | 5.13%<br>0.69%         | 0.31%<br>1.74%              | 0.13%<br>1.15%            |
| School Health                                                     | State              | \$10,258               | 0.09%                  | 0.01%                       | 0.01%                     |
| WIC Administration                                                | Federal            | \$131,309              | 8.85%                  | 12.60%                      | 6.12%                     |
| Child Care Inspections                                            | Federal            | \$3,140                | 0.21%                  | 0.14%                       | 0.11%                     |
| Child Care Nurse Consultant                                       | Federal            | \$936                  | 0.06%                  | 0.32%                       | 0.14%                     |
| AIDS Funding                                                      | Federal            |                        | 0.00%                  | 0.47%                       | 2.29%                     |
| PHEP                                                              | Federal            | \$23,557               | 1.59%                  | 1.64%                       | 1.49%                     |
| BCCCP/Show Me Healthy Women                                       | State              |                        | 0.00%                  | 0.07%                       | 0.03%                     |
| BCCCP/Show Me Healthy Women                                       | Federal            | \$8,155                | 0.55%                  | 0.35%                       | 0.14%                     |
| Chronic Disease Prevention                                        | State              |                        | 0.00%                  | 0.00%                       | 0.00%                     |
| Chronic Disease Prevention                                        | Federal            | \$1,700                | 0.11%                  | 0.02%                       | 0.06%                     |
| Worksite Inventory                                                | Federal            |                        | 0.00%                  | 0.00%                       | 0.00%                     |
| Other DHSS<br>Other DHSS                                          | State<br>Federal   |                        | 0.00%                  | 0.14%<br>2.55%              | 0.35%<br>3.14%            |
| Other DHSS                                                        | Other Sources      |                        | 0.00%                  | 0.00%                       | 0.00%                     |
| Total DHSS Federal                                                |                    | \$255,197              | 17.20%                 | 20.14%                      | 14.77%                    |
| Total DHSS State                                                  |                    | \$73,503               | 4.95%                  | 5.72%                       | 4.43%                     |
| Total DHSS Other                                                  |                    | 7.0,000                | 0.00%                  | 0.00%                       | 0.00%                     |
| Total DHSS Combined Revenues                                      |                    | \$328,700              | 22.15%                 | 25.86%                      | 19.19%                    |
| Other Revenues                                                    |                    |                        |                        |                             |                           |
| Medicaid/MC+ (Non-Home Health)                                    |                    | \$10,760               | 0.73%                  | 1.62%                       | 1.81%                     |
| Medicare - (Non-Home Health)                                      |                    | \$12,775               | 0.86%                  | 0.56%                       | 0.24%                     |
| Family Planning Title X                                           |                    | \$329,483              | 22.20%                 | 2.17%                       | 0.59%                     |
| Other MO Departments (DOC,                                        |                    |                        |                        |                             |                           |
| DESE, etc.)                                                       |                    |                        | 0.00%                  | 0.68%                       | 0.12%                     |
| Insurance Billing                                                 |                    |                        | 0.00%                  | 1.10%                       | 0.74%                     |
| Other Public Health Revenue                                       |                    |                        |                        |                             |                           |
| Total (attach detail)                                             |                    | \$9,000                | 0.61%                  | 4.37%                       | 11.85%                    |
| Home Health (all pymt. sources)                                   |                    |                        | 0.00%                  | 0.46%                       | 2.47%                     |
| Home Maker (all pymt. sources)<br>Other Non-Public Health Revenue |                    |                        | 0.00%                  | 0.00%                       | 0.30%                     |
| Total (attach detail)                                             |                    |                        | 0.00%                  | 1.49%                       | 1.44%                     |
|                                                                   |                    | #2.52.010              |                        |                             |                           |
| Total Other Revenue                                               |                    | \$362,018              | 24.39%                 | 12.43%                      | 19.57%                    |
| Total Revenue All Sources                                         |                    | \$1,484,031            | 100.00%                | 100.00%                     | 100.00%                   |
| Expenditures                                                      |                    | ¢520.066               | 26 410/                | 51 450/                     | 47.600/                   |
| Salaries/Wages                                                    |                    | \$530,966<br>\$224,706 | 36.41%<br>15.41%       | 51.45%<br>14.70%            | 47.69%<br>15.06%          |
| Fringe Benefits<br>Supplies/Equipment                             |                    | \$224,706              | 13.41%                 | 7.80%                       | 6.57%                     |
| Contracted Services                                               |                    | \$274,574              | 18.83%                 | 4.00%                       | 13.83%                    |
| Travel                                                            |                    | \$6,702                | 0.46%                  | 0.60%                       | 0.55%                     |
| Utilities/Rent                                                    |                    | \$15,306               | 1.05%                  | 2.20%                       | 1.42%                     |
| Election Costs                                                    |                    | \$19                   | 0.00%                  | 0.04%                       | 0.10%                     |
| Capital Expenditures                                              |                    | \$6,903                | 0.47%                  | 6.31%                       | 1.73%                     |
| Other                                                             |                    | \$381,797              | 26.18%                 | 12.91%                      | 13.05%                    |
| Total Expenditures                                                |                    | \$1,458,169            | 100.00%                | 100.00%                     | 100.00%                   |
| Accrual Adjustment (+ -)                                          |                    | 64.026.265             |                        |                             |                           |
| Ending Balance                                                    |                    | \$4,036,266            |                        |                             |                           |
| Population                                                        |                    | 29,025                 |                        |                             |                           |
| Per Capita Public Health Revenue<br>Tax Rate                      |                    | \$51.13<br>0.1000      |                        |                             |                           |
| I an Nate                                                         |                    | 0.1000                 |                        |                             |                           |