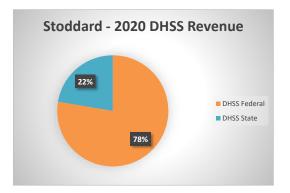

## **Stoddard County Public Health Center**

| COUNTY<br>Fiscal Year                                             | Revenue Source     | Stoddard<br>2020       | Percent of<br>Agency's | Population<br>25,000-49,999 | Statewide<br>2020 Average |
|-------------------------------------------------------------------|--------------------|------------------------|------------------------|-----------------------------|---------------------------|
|                                                                   |                    |                        | Total                  | Ave. Percentage             | Percentage                |
| Beginning Balance                                                 |                    | \$4,010,404            |                        |                             |                           |
| Local Revenues Taxes                                              |                    | \$489,407              | 32.98%                 | 40.43%                      | 42.58%                    |
| Interest                                                          |                    | \$2,092                | 0.14%                  | 0.91%                       | 0.69%                     |
| Vital Records                                                     |                    | \$45,169               | 3.04%                  | 3.26%                       | 2.82%                     |
| Donations                                                         |                    | \$2,353                | 0.16%                  | 0.92%                       | 0.40%                     |
| Fees                                                              |                    | \$8,442                | 0.57%                  | 2.51%                       | 4.31%                     |
| Other                                                             |                    | \$245,850              | 16.57%                 | 13.68%                      | 10.43%                    |
| Total Local Revenues                                              |                    | \$793,312              | 53.46%                 | 61.71%                      | 61.24%                    |
| DHSS Revenues                                                     |                    |                        |                        |                             |                           |
| Core Public Health                                                | State              | \$73,503               | 4.95%                  | 5.51%                       | 4.04%                     |
| Immunizations/Vaccine                                             | State<br>Federal   | 676 140                | 0.00%                  | 0.00%                       | 0.00%                     |
| Immunizations/Vaccine<br>MCH                                      | Federal<br>Federal | \$76,142               | 5.13%<br>0.69%         | 0.31%<br>1.74%              | 0.13%<br>1.15%            |
| School Health                                                     | State              | \$10,258               | 0.09%                  | 0.01%                       | 0.01%                     |
| WIC Administration                                                | Federal            | \$131,309              | 8.85%                  | 12.60%                      | 6.12%                     |
| Child Care Inspections                                            | Federal            | \$3,140                | 0.21%                  | 0.14%                       | 0.11%                     |
| Child Care Nurse Consultant                                       | Federal            | \$936                  | 0.06%                  | 0.32%                       | 0.14%                     |
| AIDS Funding                                                      | Federal            |                        | 0.00%                  | 0.47%                       | 2.29%                     |
| PHEP                                                              | Federal            | \$23,557               | 1.59%                  | 1.64%                       | 1.49%                     |
| BCCCP/Show Me Healthy Women                                       | State              |                        | 0.00%                  | 0.07%                       | 0.03%                     |
| BCCCP/Show Me Healthy Women                                       | Federal            | \$8,155                | 0.55%                  | 0.35%                       | 0.14%                     |
| Chronic Disease Prevention                                        | State              |                        | 0.00%                  | 0.00%                       | 0.00%                     |
| Chronic Disease Prevention                                        | Federal            | \$1,700                | 0.11%                  | 0.02%                       | 0.06%                     |
| Worksite Inventory                                                | Federal            |                        | 0.00%                  | 0.00%                       | 0.00%                     |
| Other DHSS<br>Other DHSS                                          | State<br>Federal   |                        | 0.00%                  | 0.14%<br>2.55%              | 0.35%<br>3.14%            |
| Other DHSS                                                        | Other Sources      |                        | 0.00%                  | 0.00%                       | 0.00%                     |
| Total DHSS Federal                                                |                    | \$255,197              | 17.20%                 | 20.14%                      | 14.77%                    |
| Total DHSS State                                                  |                    | \$73,503               | 4.95%                  | 5.72%                       | 4.43%                     |
| Total DHSS Other                                                  |                    | 7.0,000                | 0.00%                  | 0.00%                       | 0.00%                     |
| Total DHSS Combined Revenues                                      |                    | \$328,700              | 22.15%                 | 25.86%                      | 19.19%                    |
| Other Revenues                                                    |                    |                        |                        |                             |                           |
| Medicaid/MC+ (Non-Home Health)                                    |                    | \$10,760               | 0.73%                  | 1.62%                       | 1.81%                     |
| Medicare - (Non-Home Health)                                      |                    | \$12,775               | 0.86%                  | 0.56%                       | 0.24%                     |
| Family Planning Title X                                           |                    | \$329,483              | 22.20%                 | 2.17%                       | 0.59%                     |
| Other MO Departments (DOC,                                        |                    |                        |                        |                             |                           |
| DESE, etc.)                                                       |                    |                        | 0.00%                  | 0.68%                       | 0.12%                     |
| Insurance Billing                                                 |                    |                        | 0.00%                  | 1.10%                       | 0.74%                     |
| Other Public Health Revenue                                       |                    |                        |                        |                             |                           |
| Total (attach detail)                                             |                    | \$9,000                | 0.61%                  | 4.37%                       | 11.85%                    |
| Home Health (all pymt. sources)                                   |                    |                        | 0.00%                  | 0.46%                       | 2.47%                     |
| Home Maker (all pymt. sources)<br>Other Non-Public Health Revenue |                    |                        | 0.00%                  | 0.00%                       | 0.30%                     |
| Total (attach detail)                                             |                    |                        | 0.00%                  | 1.49%                       | 1.44%                     |
|                                                                   |                    | #2.52.010              |                        |                             |                           |
| Total Other Revenue                                               |                    | \$362,018              | 24.39%                 | 12.43%                      | 19.57%                    |
| Total Revenue All Sources                                         |                    | \$1,484,031            | 100.00%                | 100.00%                     | 100.00%                   |
| Expenditures                                                      |                    | ¢520.066               | 26 410/                | 51 450/                     | 47.600/                   |
| Salaries/Wages                                                    |                    | \$530,966<br>\$224,706 | 36.41%<br>15.41%       | 51.45%<br>14.70%            | 47.69%<br>15.06%          |
| Fringe Benefits<br>Supplies/Equipment                             |                    | \$224,706              | 13.41%                 | 7.80%                       | 6.57%                     |
| Contracted Services                                               |                    | \$274,574              | 18.83%                 | 4.00%                       | 13.83%                    |
| Travel                                                            |                    | \$6,702                | 0.46%                  | 0.60%                       | 0.55%                     |
| Utilities/Rent                                                    |                    | \$15,306               | 1.05%                  | 2.20%                       | 1.42%                     |
| Election Costs                                                    |                    | \$19                   | 0.00%                  | 0.04%                       | 0.10%                     |
| Capital Expenditures                                              |                    | \$6,903                | 0.47%                  | 6.31%                       | 1.73%                     |
| Other                                                             |                    | \$381,797              | 26.18%                 | 12.91%                      | 13.05%                    |
| Total Expenditures                                                |                    | \$1,458,169            | 100.00%                | 100.00%                     | 100.00%                   |
| Accrual Adjustment (+ -)                                          |                    | 64.026.265             |                        |                             |                           |
| Ending Balance                                                    |                    | \$4,036,266            |                        |                             |                           |
| Population                                                        |                    | 29,025                 |                        |                             |                           |
| Per Capita Public Health Revenue<br>Tax Rate                      |                    | \$51.13<br>0.1000      |                        |                             |                           |
| I an Nate                                                         |                    | 0.1000                 |                        |                             |                           |