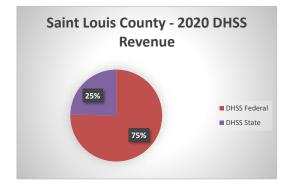

## St. Louis County Department of Health

| COUNTY<br>Fiscal Year                                             | Revenue Source   | Saint Louis<br>County<br>2020 | Percent of<br>Agency's<br>Total | Population<br>100,000-Over<br>Ave. Percentage | Statewide<br>2020 Average<br>Percentage |
|-------------------------------------------------------------------|------------------|-------------------------------|---------------------------------|-----------------------------------------------|-----------------------------------------|
| Beginning Balance                                                 |                  | \$43,609,562                  |                                 |                                               |                                         |
| Local Revenues                                                    |                  |                               |                                 |                                               |                                         |
| Taxes                                                             |                  | \$35,581,396                  | 66.95%                          | 47.61%                                        | 42.58%                                  |
| Interest<br>Vital Records                                         |                  | \$746,811                     | 1.41%<br>2.64%                  | 0.68%<br>2.91%                                | 0.69%<br>2.82%                          |
| Donations Donations                                               |                  | \$1,404,398<br>\$12,617       | 0.02%                           | 0.23%                                         | 0.40%                                   |
| Fees                                                              |                  | \$184,366                     | 0.35%                           | 5.66%                                         | 4.31%                                   |
| Other                                                             |                  | \$6,424,291                   | 12.09%                          | 8.63%                                         | 10.43%                                  |
| Total Local Revenues                                              |                  | \$44,353,878                  | 83.45%                          | 65.72%                                        | 61.24%                                  |
| DHSS Revenues                                                     |                  |                               |                                 |                                               |                                         |
| Core Public Health                                                | State            | \$998,718                     | 1.88%                           | 2.71%                                         | 4.04%                                   |
| Immunizations/Vaccine Immunizations/Vaccine                       | State<br>Federal |                               | 0.00%<br>0.00%                  | 0.00%<br>0.00%                                | 0.00%<br>0.13%                          |
| MCH                                                               | Federal          | \$208,989                     | 0.00%                           | 0.68%                                         | 1.15%                                   |
| School Health                                                     | State            | \$200,909                     | 0.00%                           | 0.00%                                         | 0.01%                                   |
| WIC Administration                                                | Federal          | \$1,173,291                   | 2.21%                           | 2.72%                                         | 6.12%                                   |
| Child Care Inspections                                            | Federal          | \$29,565                      | 0.06%                           | 0.10%                                         | 0.11%                                   |
| Child Care Nurse Consultant                                       | Federal          | \$578                         | 0.00%                           | 0.04%                                         | 0.14%                                   |
| AIDS Funding                                                      | Federal          | 000000                        | 0.00%                           | 3.76%                                         | 2.29%                                   |
| PHEP                                                              | Federal          | \$202,020                     | 0.38%                           | 1.42%                                         | 1.49%                                   |
| BCCCP/Show Me Healthy Women                                       | State<br>Federal |                               | 0.00%                           | 0.02%                                         | 0.03%                                   |
| BCCCP/Show Me Healthy Women<br>Chronic Disease Prevention         | State            |                               | 0.00%<br>0.00%                  | 0.07%<br>0.00%                                | 0.14%<br>0.00%                          |
| Chronic Disease Prevention                                        | Federal          |                               | 0.00%                           | 0.00%                                         | 0.06%                                   |
| Worksite Inventory                                                | Federal          |                               | 0.00%                           | 0.00%                                         | 0.00%                                   |
| Other DHSS                                                        | State            | \$7,263                       | 0.01%                           | 0.21%                                         | 0.35%                                   |
| Other DHSS                                                        | Federal          | \$1,458,505                   | 2.74%                           | 2.31%                                         | 3.14%                                   |
| Other DHSS                                                        | Other Sources    |                               | 0.00%                           | 0.00%                                         | 0.00%                                   |
| Total DHSS Federal                                                |                  | \$3,072,948                   | 5.78%                           | 11.11%                                        | 14.77%                                  |
| Total DHSS State                                                  |                  | \$1,005,982                   | 1.89%                           | 2.94%                                         | 4.43%                                   |
| Total DHSS Other Total DHSS Combined Revenues                     |                  | \$0                           | 0.00%                           | 0.00%                                         | 0.00%                                   |
|                                                                   |                  | \$4,078,930                   | 7.67%                           | 14.05%                                        | 19.19%                                  |
| Other Revenues Medicaid/MC+ (Non-Home Health)                     |                  | \$2,653,847                   | 4.99%                           | 2.09%                                         | 1.81%                                   |
| Medicare - (Non-Home Health)                                      |                  | \$87,017                      | 0.16%                           | 0.07%                                         | 0.24%                                   |
| Family Planning Title X                                           |                  | \$252,706                     | 0.48%                           | 0.45%                                         | 0.59%                                   |
| Other MO Departments (DOC,                                        |                  |                               |                                 |                                               |                                         |
| DESE, etc.)                                                       |                  |                               | 0.00%                           | 0.00%                                         | 0.12%                                   |
| Insurance Billing                                                 |                  | \$224,347                     | 0.42%                           | 0.55%                                         | 0.74%                                   |
| Other Public Health Revenue                                       |                  |                               |                                 |                                               |                                         |
| Total (attach detail)                                             |                  | \$1,497,436                   | 2.82%                           | 17.00%                                        | 11.85%                                  |
| Home Health (all pymt. sources)                                   |                  |                               | 0.00%                           | 0.00%                                         | 2.47%                                   |
| Home Maker (all pymt. sources)<br>Other Non-Public Health Revenue |                  |                               | 0.00%                           | 0.00%                                         | 0.30%                                   |
|                                                                   |                  |                               | 0.00%                           | 0.07%                                         | 1 440/                                  |
| Total (attach detail)  Total Other Revenue                        |                  | \$4,715,352                   | 8.87%                           | 16.69%                                        | 1.44%<br>19.57%                         |
| Total Revenue All Sources                                         |                  | \$53,148,160                  | 100.00%                         | 96.46%                                        | 100.00%                                 |
|                                                                   |                  | \$55,146,100                  | 100.00%                         | 90.40%                                        | 100.00%                                 |
| Expenditures Salaries/Wages                                       |                  | \$24,762,770                  | 45.67%                          | 43.13%                                        | 47.69%                                  |
| Fringe Benefits                                                   |                  | \$10,116,410                  | 18.66%                          | 15.30%                                        | 15.06%                                  |
| Supplies/Equipment                                                |                  | \$3,108,844                   | 5.73%                           | 6.16%                                         | 6.57%                                   |
| Contracted Services                                               |                  | \$8,205,979                   | 15.13%                          | 20.55%                                        | 13.83%                                  |
| Travel                                                            |                  | \$112,905                     | 0.21%                           | 0.31%                                         | 0.55%                                   |
| Utilities/Rent                                                    |                  | \$503,805                     | 0.93%                           | 0.86%                                         | 1.42%                                   |
| Election Costs                                                    |                  | 0.470.00                      | 0.00%                           | 0.08%                                         | 0.10%                                   |
| Capital Expenditures                                              |                  | \$453,366                     | 0.84%                           | 0.51%                                         | 1.73%                                   |
| Other Total Expenditures                                          |                  | \$6,957,546<br>\$54,221,623   | 12.83%<br>100.00%               | 13.12%<br>100.00%                             | 13.05%<br>100.00%                       |
| Accrual Adjustment (+ -)                                          |                  | φ34,221,023                   | 100.00%                         | 100.00%                                       | 100.00%                                 |
| Ending Balance                                                    |                  | \$42,536,099                  |                                 |                                               |                                         |
| Population                                                        |                  | 994,205                       |                                 |                                               |                                         |
| Per Capita Public Health Revenue                                  |                  | \$53.46                       |                                 |                                               |                                         |
| Tax Rate                                                          |                  |                               |                                 |                                               |                                         |
|                                                                   |                  |                               |                                 |                                               |                                         |