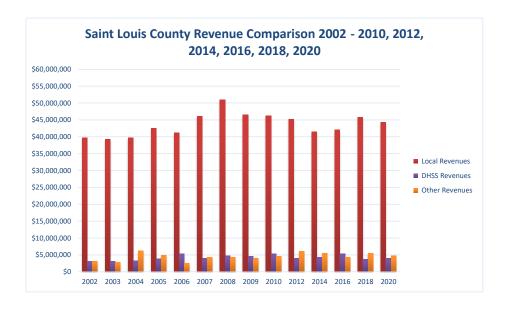

## St. Louis County Department of Health

| COUNTY<br>Fiscal Year                                             | Revenue Source   | Saint Louis<br>County<br>2020 | Percent of<br>Agency's<br>Total | Population<br>100,000-Over<br>Ave. Percentage | Statewide<br>2020 Average<br>Percentage |
|-------------------------------------------------------------------|------------------|-------------------------------|---------------------------------|-----------------------------------------------|-----------------------------------------|
| Beginning Balance                                                 |                  | \$43,609,562                  |                                 |                                               |                                         |
| Local Revenues                                                    |                  |                               |                                 |                                               |                                         |
| Taxes                                                             |                  | \$35,581,396                  | 66.95%                          | 47.61%                                        | 42.58%                                  |
| Interest<br>Vital Records                                         |                  | \$746,811                     | 1.41%<br>2.64%                  | 0.68%<br>2.91%                                | 0.69%<br>2.82%                          |
| Donations Donations                                               |                  | \$1,404,398<br>\$12,617       | 0.02%                           | 0.23%                                         | 0.40%                                   |
| Fees                                                              |                  | \$184,366                     | 0.35%                           | 5.66%                                         | 4.31%                                   |
| Other                                                             |                  | \$6,424,291                   | 12.09%                          | 8.63%                                         | 10.43%                                  |
| Total Local Revenues                                              |                  | \$44,353,878                  | 83.45%                          | 65.72%                                        | 61.24%                                  |
| DHSS Revenues                                                     |                  |                               |                                 |                                               |                                         |
| Core Public Health                                                | State            | \$998,718                     | 1.88%                           | 2.71%                                         | 4.04%                                   |
| Immunizations/Vaccine Immunizations/Vaccine                       | State<br>Federal |                               | 0.00%<br>0.00%                  | 0.00%<br>0.00%                                | 0.00%<br>0.13%                          |
| MCH                                                               | Federal          | \$208,989                     | 0.00%                           | 0.68%                                         | 1.15%                                   |
| School Health                                                     | State            | \$200,909                     | 0.00%                           | 0.00%                                         | 0.01%                                   |
| WIC Administration                                                | Federal          | \$1,173,291                   | 2.21%                           | 2.72%                                         | 6.12%                                   |
| Child Care Inspections                                            | Federal          | \$29,565                      | 0.06%                           | 0.10%                                         | 0.11%                                   |
| Child Care Nurse Consultant                                       | Federal          | \$578                         | 0.00%                           | 0.04%                                         | 0.14%                                   |
| AIDS Funding                                                      | Federal          | 000000                        | 0.00%                           | 3.76%                                         | 2.29%                                   |
| PHEP                                                              | Federal          | \$202,020                     | 0.38%                           | 1.42%                                         | 1.49%                                   |
| BCCCP/Show Me Healthy Women                                       | State<br>Federal |                               | 0.00%                           | 0.02%                                         | 0.03%                                   |
| BCCCP/Show Me Healthy Women<br>Chronic Disease Prevention         | State            |                               | 0.00%<br>0.00%                  | 0.07%<br>0.00%                                | 0.14%<br>0.00%                          |
| Chronic Disease Prevention                                        | Federal          |                               | 0.00%                           | 0.00%                                         | 0.06%                                   |
| Worksite Inventory                                                | Federal          |                               | 0.00%                           | 0.00%                                         | 0.00%                                   |
| Other DHSS                                                        | State            | \$7,263                       | 0.01%                           | 0.21%                                         | 0.35%                                   |
| Other DHSS                                                        | Federal          | \$1,458,505                   | 2.74%                           | 2.31%                                         | 3.14%                                   |
| Other DHSS                                                        | Other Sources    |                               | 0.00%                           | 0.00%                                         | 0.00%                                   |
| Total DHSS Federal                                                |                  | \$3,072,948                   | 5.78%                           | 11.11%                                        | 14.77%                                  |
| Total DHSS State                                                  |                  | \$1,005,982                   | 1.89%                           | 2.94%                                         | 4.43%                                   |
| Total DHSS Other Total DHSS Combined Revenues                     |                  | \$0                           | 0.00%                           | 0.00%                                         | 0.00%                                   |
|                                                                   |                  | \$4,078,930                   | 7.67%                           | 14.05%                                        | 19.19%                                  |
| Other Revenues Medicaid/MC+ (Non-Home Health)                     |                  | \$2,653,847                   | 4.99%                           | 2.09%                                         | 1.81%                                   |
| Medicare - (Non-Home Health)                                      |                  | \$87,017                      | 0.16%                           | 0.07%                                         | 0.24%                                   |
| Family Planning Title X                                           |                  | \$252,706                     | 0.48%                           | 0.45%                                         | 0.59%                                   |
| Other MO Departments (DOC,                                        |                  |                               |                                 |                                               |                                         |
| DESE, etc.)                                                       |                  |                               | 0.00%                           | 0.00%                                         | 0.12%                                   |
| Insurance Billing                                                 |                  | \$224,347                     | 0.42%                           | 0.55%                                         | 0.74%                                   |
| Other Public Health Revenue                                       |                  |                               |                                 |                                               |                                         |
| Total (attach detail)                                             |                  | \$1,497,436                   | 2.82%                           | 17.00%                                        | 11.85%                                  |
| Home Health (all pymt. sources)                                   |                  |                               | 0.00%                           | 0.00%                                         | 2.47%                                   |
| Home Maker (all pymt. sources)<br>Other Non-Public Health Revenue |                  |                               | 0.00%                           | 0.00%                                         | 0.30%                                   |
|                                                                   |                  |                               | 0.00%                           | 0.07%                                         | 1 440/                                  |
| Total (attach detail)  Total Other Revenue                        |                  | \$4,715,352                   | 8.87%                           | 16.69%                                        | 1.44%<br>19.57%                         |
| Total Revenue All Sources                                         |                  | \$53,148,160                  | 100.00%                         | 96.46%                                        | 100.00%                                 |
|                                                                   |                  | \$55,146,100                  | 100.00%                         | 90.40%                                        | 100.00%                                 |
| Expenditures Salaries/Wages                                       |                  | \$24,762,770                  | 45.67%                          | 43.13%                                        | 47.69%                                  |
| Fringe Benefits                                                   |                  | \$10,116,410                  | 18.66%                          | 15.30%                                        | 15.06%                                  |
| Supplies/Equipment                                                |                  | \$3,108,844                   | 5.73%                           | 6.16%                                         | 6.57%                                   |
| Contracted Services                                               |                  | \$8,205,979                   | 15.13%                          | 20.55%                                        | 13.83%                                  |
| Travel                                                            |                  | \$112,905                     | 0.21%                           | 0.31%                                         | 0.55%                                   |
| Utilities/Rent                                                    |                  | \$503,805                     | 0.93%                           | 0.86%                                         | 1.42%                                   |
| Election Costs                                                    |                  | 0.470.00                      | 0.00%                           | 0.08%                                         | 0.10%                                   |
| Capital Expenditures                                              |                  | \$453,366                     | 0.84%                           | 0.51%                                         | 1.73%                                   |
| Other Total Expenditures                                          |                  | \$6,957,546<br>\$54,221,623   | 12.83%<br>100.00%               | 13.12%<br>100.00%                             | 13.05%<br>100.00%                       |
| Accrual Adjustment (+ -)                                          |                  | φ34,221,023                   | 100.00%                         | 100.00%                                       | 100.00%                                 |
| Ending Balance                                                    |                  | \$42,536,099                  |                                 |                                               |                                         |
| Population                                                        |                  | 994,205                       |                                 |                                               |                                         |
| Per Capita Public Health Revenue                                  |                  | \$53.46                       |                                 |                                               |                                         |
| Tax Rate                                                          |                  |                               |                                 |                                               |                                         |
|                                                                   |                  |                               |                                 |                                               |                                         |