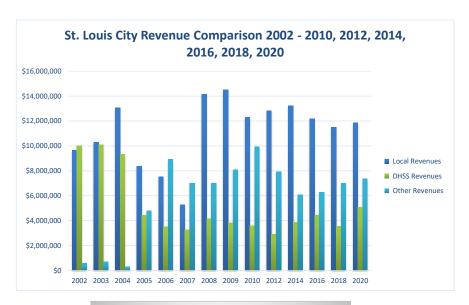

City of St. Louis Department of Health

| COUNTY<br>Fiscal Year                                            | Revenue Source | St Louis City<br>2020           | Percent of<br>Agency's<br>Total | Population<br>100,000-Over<br>verage Percenta |                 |
|------------------------------------------------------------------|----------------|---------------------------------|---------------------------------|-----------------------------------------------|-----------------|
| Beginning Balance                                                |                | \$0                             |                                 |                                               |                 |
| Local Revenues                                                   |                |                                 |                                 |                                               |                 |
| Taxes                                                            |                | \$11,578,596                    | 47.69%                          |                                               | 42.58%          |
| Interest                                                         |                |                                 | 0.00%                           |                                               | 0.69%           |
| Vital Records                                                    |                | 0000.055                        | 0.00%                           |                                               | 2.82%           |
| Donations                                                        |                | \$282,056                       | 1.16%                           |                                               | 0.40%           |
| Fees<br>Other                                                    |                | \$5,605                         | 0.02%<br>0.00%                  |                                               | 4.31%<br>10.43% |
|                                                                  |                | *** ***                         |                                 |                                               |                 |
| Total Local Revenues                                             |                | \$11,866,257                    | 48.87%                          | 65.72%                                        | 61.24%          |
| DHSS Revenues                                                    | C              | 0502.042                        | 2.440/                          | 2.710/                                        | 4.040           |
| Core Public Health<br>Immunizations/Vaccine                      | State<br>State | \$592,042                       | 2.44%<br>0.00%                  |                                               | 4.04%<br>0.00%  |
| Immunizations/Vaccine                                            | Federal        |                                 | 0.00%                           |                                               | 0.00%           |
| MCH                                                              | Federal        | \$96,735                        | 0.40%                           |                                               | 1.15%           |
| School Health                                                    | State          | \$90,733                        | 0.40%                           |                                               | 0.01%           |
| WIC Administration                                               | Federal        |                                 | 0.00%                           |                                               | 6.12%           |
| Child Care Inspections                                           | Federal        | \$29,180                        | 0.12%                           |                                               | 0.11%           |
| Child Care Nurse Consultant                                      | Federal        | \$6,724                         | 0.12%                           |                                               | 0.14%           |
| AIDS Funding                                                     | Federal        | \$3,990,220                     | 16.43%                          |                                               | 2.29%           |
| PHEP                                                             | Federal        | \$260,383                       | 1.07%                           |                                               | 1.49%           |
| BCCCP/Show Me Healthy Women                                      |                | \$27,191                        | 0.11%                           |                                               | 0.03%           |
| BCCCP/Show Me Healthy Women                                      | Federal        | Ψ27,171                         | 0.00%                           |                                               | 0.14%           |
| Chronic Disease Prevention                                       | State          |                                 | 0.00%                           |                                               | 0.00%           |
| Chronic Disease Prevention                                       | Federal        |                                 | 0.00%                           |                                               | 0.06%           |
| Worksite Inventory                                               | Federal        |                                 | 0.00%                           |                                               | 0.00%           |
| Other DHSS                                                       | State          | \$57,131                        | 0.24%                           |                                               | 0.35%           |
| Other DHSS                                                       | Federal        | ****                            | 0.00%                           |                                               | 3.14%           |
| Other DHSS                                                       | Other Sources  |                                 | 0.00%                           |                                               | 0.00%           |
| Total DHSS Federal                                               |                | \$4,383,241                     | 18.05%                          |                                               | 14.77%          |
| Total DHSS State                                                 |                | \$676,364                       | 2.79%                           |                                               | 4.43%           |
| Total DHSS Other                                                 |                | \$0                             | 0.00%                           |                                               | 0.00%           |
| <b>Total DHSS Combined Revenues</b>                              |                | \$5,059,605                     | 20.84%                          | 14.05%                                        | 19.19%          |
| Other Revenues                                                   |                |                                 |                                 |                                               |                 |
| Medicaid/MC+ (Non-Home Health)                                   |                | \$310                           | 0.00%                           | 2.09%                                         | 1.81%           |
| Medicare - (Non-Home Health)                                     |                |                                 | 0.00%                           | 0.07%                                         | 0.24%           |
| Family Planning Title X Other MO Departments (DOC,               |                |                                 | 0.00%                           | 0.45%                                         | 0.59%           |
| DESE, etc.)                                                      |                |                                 | 0.00%                           | 0.00%                                         | 0.12%           |
| Insurance Billing                                                |                |                                 | 0.00%                           |                                               | 0.12%           |
| Other Public Health Revenue                                      |                |                                 | 0.00%                           | 0.5570                                        | 0.7470          |
| Total (attach detail)                                            |                | \$7,352,975                     | 30.29%                          | 17.00%                                        | 11.85%          |
| Home Health (all pymt. sources)                                  |                | ψ1,332,713                      | 0.00%                           |                                               | 2.47%           |
| Home Maker (all pymt. sources)                                   |                |                                 | 0.00%                           |                                               | 0.30%           |
| Other Non-Public Health Revenue                                  |                |                                 |                                 |                                               |                 |
| Total (attach detail)                                            |                |                                 | 0.00%                           |                                               | 1.44%           |
| Total Other Revenue                                              |                | \$7,353,284                     | 30.29%                          | 16.69%                                        | 19.57%          |
| Total Revenue All Sources                                        |                | \$24,279,146                    | 100.00%                         | 96.46%                                        | 100.00%         |
| Expenditures                                                     |                | 64.001.040                      | 21.000                          | 42 122                                        | 47.600          |
| Salaries/Wages                                                   |                | \$4,981,840                     | 21.09%                          |                                               | 47.69%          |
| Fringe Benefits                                                  |                | \$1,863,366                     | 7.89%                           |                                               | 15.06%          |
| Supplies/Equipment                                               |                | \$214,170                       | 0.91%                           |                                               | 6.57%           |
| Contracted Services Travel                                       |                | \$9,490,589                     | 40.17%                          |                                               | 13.83%          |
| Travel<br>Utilities/Rent                                         |                | \$53,315<br>\$107,314           | 0.23%                           |                                               | 0.55%           |
| Election Costs                                                   |                | \$197,314                       | 0.84%<br>0.00%                  |                                               | 1.42%<br>0.10%  |
| Capital Expenditures                                             |                |                                 | 0.00%                           |                                               | 1.73%           |
| Other                                                            |                | \$6,826,593                     | 28.89%                          |                                               | 13.05%          |
|                                                                  |                | \$23,627,187                    | 100.00%                         |                                               | 100.00%         |
| Total Expenditures                                               |                | Ψ23,027,107                     | 100.0070                        | 100.0070                                      | 100.0070        |
| Total Expenditures Accrual Adjustment (+ -)                      |                |                                 |                                 |                                               |                 |
| Total Expenditures<br>Accrual Adjustment (+ -)<br>Ending Balance |                | \$651,959                       |                                 |                                               |                 |
| Accrual Adjustment (+ -)                                         |                | \$651,959<br>300,576<br>\$80.78 |                                 |                                               |                 |