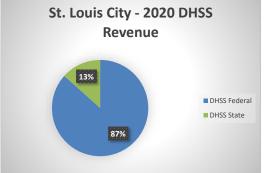

City of St. Louis Department of Health

| COUNTY<br>Fiscal Year                                            | Revenue Source | St Louis City<br>2020           | Percent of<br>Agency's<br>Total | Population<br>100,000-Over<br>verage Percenta |                 |
|------------------------------------------------------------------|----------------|---------------------------------|---------------------------------|-----------------------------------------------|-----------------|
| Beginning Balance                                                |                | \$0                             |                                 |                                               |                 |
| Local Revenues                                                   |                |                                 |                                 |                                               |                 |
| Taxes                                                            |                | \$11,578,596                    | 47.69%                          |                                               | 42.58%          |
| Interest                                                         |                |                                 | 0.00%                           |                                               | 0.69%           |
| Vital Records                                                    |                | 0000.055                        | 0.00%                           |                                               | 2.82%           |
| Donations                                                        |                | \$282,056                       | 1.16%                           |                                               | 0.40%           |
| Fees<br>Other                                                    |                | \$5,605                         | 0.02%<br>0.00%                  |                                               | 4.31%<br>10.43% |
|                                                                  |                | *** ***                         |                                 |                                               |                 |
| Total Local Revenues                                             |                | \$11,866,257                    | 48.87%                          | 65.72%                                        | 61.24%          |
| DHSS Revenues                                                    | C              | 0502.042                        | 2.440/                          | 2.710/                                        | 4.040           |
| Core Public Health<br>Immunizations/Vaccine                      | State<br>State | \$592,042                       | 2.44%<br>0.00%                  |                                               | 4.04%<br>0.00%  |
| Immunizations/Vaccine                                            | Federal        |                                 | 0.00%                           |                                               | 0.00%           |
| MCH                                                              | Federal        | \$96,735                        | 0.40%                           |                                               | 1.15%           |
| School Health                                                    | State          | \$90,733                        | 0.40%                           |                                               | 0.01%           |
| WIC Administration                                               | Federal        |                                 | 0.00%                           |                                               | 6.12%           |
| Child Care Inspections                                           | Federal        | \$29,180                        | 0.12%                           |                                               | 0.11%           |
| Child Care Nurse Consultant                                      | Federal        | \$6,724                         | 0.12%                           |                                               | 0.14%           |
| AIDS Funding                                                     | Federal        | \$3,990,220                     | 16.43%                          |                                               | 2.29%           |
| PHEP                                                             | Federal        | \$260,383                       | 1.07%                           |                                               | 1.49%           |
| BCCCP/Show Me Healthy Women                                      |                | \$27,191                        | 0.11%                           |                                               | 0.03%           |
| BCCCP/Show Me Healthy Women                                      | Federal        | Ψ27,171                         | 0.00%                           |                                               | 0.14%           |
| Chronic Disease Prevention                                       | State          |                                 | 0.00%                           |                                               | 0.00%           |
| Chronic Disease Prevention                                       | Federal        |                                 | 0.00%                           |                                               | 0.06%           |
| Worksite Inventory                                               | Federal        |                                 | 0.00%                           |                                               | 0.00%           |
| Other DHSS                                                       | State          | \$57,131                        | 0.24%                           |                                               | 0.35%           |
| Other DHSS                                                       | Federal        | ****                            | 0.00%                           |                                               | 3.14%           |
| Other DHSS                                                       | Other Sources  |                                 | 0.00%                           |                                               | 0.00%           |
| Total DHSS Federal                                               |                | \$4,383,241                     | 18.05%                          |                                               | 14.77%          |
| Total DHSS State                                                 |                | \$676,364                       | 2.79%                           |                                               | 4.43%           |
| Total DHSS Other                                                 |                | \$0                             | 0.00%                           |                                               | 0.00%           |
| <b>Total DHSS Combined Revenues</b>                              |                | \$5,059,605                     | 20.84%                          | 14.05%                                        | 19.19%          |
| Other Revenues                                                   |                |                                 |                                 |                                               |                 |
| Medicaid/MC+ (Non-Home Health)                                   |                | \$310                           | 0.00%                           | 2.09%                                         | 1.81%           |
| Medicare - (Non-Home Health)                                     |                |                                 | 0.00%                           | 0.07%                                         | 0.24%           |
| Family Planning Title X Other MO Departments (DOC,               |                |                                 | 0.00%                           | 0.45%                                         | 0.59%           |
| DESE, etc.)                                                      |                |                                 | 0.00%                           | 0.00%                                         | 0.12%           |
| Insurance Billing                                                |                |                                 | 0.00%                           |                                               | 0.12%           |
| Other Public Health Revenue                                      |                |                                 | 0.00%                           | 0.5570                                        | 0.7470          |
| Total (attach detail)                                            |                | \$7,352,975                     | 30.29%                          | 17.00%                                        | 11.85%          |
| Home Health (all pymt. sources)                                  |                | ψ1,332,713                      | 0.00%                           |                                               | 2.47%           |
| Home Maker (all pymt. sources)                                   |                |                                 | 0.00%                           |                                               | 0.30%           |
| Other Non-Public Health Revenue                                  |                |                                 |                                 |                                               |                 |
| Total (attach detail)                                            |                |                                 | 0.00%                           |                                               | 1.44%           |
| Total Other Revenue                                              |                | \$7,353,284                     | 30.29%                          | 16.69%                                        | 19.57%          |
| Total Revenue All Sources                                        |                | \$24,279,146                    | 100.00%                         | 96.46%                                        | 100.00%         |
| Expenditures                                                     |                | 64.001.040                      | 21.000                          | 42 122                                        | 47.600          |
| Salaries/Wages                                                   |                | \$4,981,840                     | 21.09%                          |                                               | 47.69%          |
| Fringe Benefits                                                  |                | \$1,863,366                     | 7.89%                           |                                               | 15.06%          |
| Supplies/Equipment                                               |                | \$214,170                       | 0.91%                           |                                               | 6.57%           |
| Contracted Services Travel                                       |                | \$9,490,589                     | 40.17%                          |                                               | 13.83%          |
| Travel<br>Utilities/Rent                                         |                | \$53,315<br>\$107,314           | 0.23%                           |                                               | 0.55%           |
| Election Costs                                                   |                | \$197,314                       | 0.84%<br>0.00%                  |                                               | 1.42%<br>0.10%  |
| Capital Expenditures                                             |                |                                 | 0.00%                           |                                               | 1.73%           |
| Other                                                            |                | \$6,826,593                     | 28.89%                          |                                               | 13.05%          |
|                                                                  |                | \$23,627,187                    | 100.00%                         |                                               | 100.00%         |
| Total Expenditures                                               |                | Ψ23,027,107                     | 100.0070                        | 100.0070                                      | 100.0070        |
| Total Expenditures Accrual Adjustment (+ -)                      |                |                                 |                                 |                                               |                 |
| Total Expenditures<br>Accrual Adjustment (+ -)<br>Ending Balance |                | \$651,959                       |                                 |                                               |                 |
| Accrual Adjustment (+ -)                                         |                | \$651,959<br>300,576<br>\$80.78 |                                 |                                               |                 |