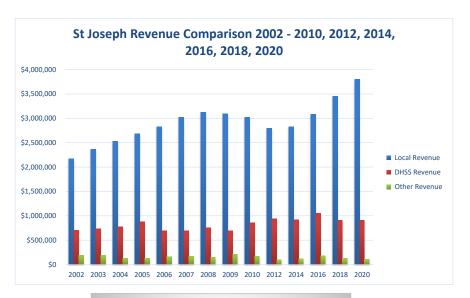

## City of St. Joseph Health Department

| COUNTY<br>Fiscal Year                                             | Revenue Source | St Joseph<br>2020        | Percent of<br>Agency's<br>Total | Population<br>50,000-99,999<br>Ave. Percentage | Statewide<br>2020 Average<br>Percentage |
|-------------------------------------------------------------------|----------------|--------------------------|---------------------------------|------------------------------------------------|-----------------------------------------|
| Beginning Balance                                                 |                | \$5,410,126              |                                 |                                                |                                         |
| Local Revenues                                                    |                |                          |                                 |                                                |                                         |
| Taxes                                                             |                | \$2,587,209              | 53.69%                          | 41.75%                                         | 42.58%                                  |
| Interest                                                          |                | \$3,562                  | 0.07%                           | 0.42%                                          | 0.69%                                   |
| Vital Records                                                     |                | \$144,083                | 2.99%                           | 3.79%                                          | 2.82%                                   |
| Donations                                                         |                | \$52,682                 | 1.09%                           | 0.35%                                          | 0.40%                                   |
| Fees<br>Other                                                     |                | \$243,542                | 5.05%                           | 3.61%                                          | 4.31%                                   |
| Total Local Revenues                                              |                | \$769,646<br>\$3,800,724 | 15.97%<br>78.87%                | 9.53%<br>59.46%                                | 10.43%<br>61.24%                        |
|                                                                   |                | \$3,000,724              | 70.0770                         | 39.40%                                         | 01.2470                                 |
| DHSS Revenues<br>Core Public Health                               | State          | \$157,200                | 3.26%                           | 4.88%                                          | 4.04%                                   |
| Immunizations/Vaccine                                             | State          | \$137,200                | 0.00%                           | 0.00%                                          | 0.00%                                   |
| Immunizations/Vaccine                                             | Federal        |                          | 0.00%                           | 0.46%                                          | 0.13%                                   |
| MCH                                                               | Federal        | \$44,253                 | 0.92%                           | 1.49%                                          | 1.15%                                   |
| School Health                                                     | State          | \$ <del>11</del> ,233    | 0.00%                           | 0.00%                                          | 0.01%                                   |
| WIC Administration                                                | Federal        | \$393,820                | 8.17%                           | 11.45%                                         | 6.12%                                   |
| Child Care Inspections                                            | Federal        | \$2,470                  | 0.05%                           | 0.12%                                          | 0.11%                                   |
| Child Care Nurse Consultant                                       | Federal        | \$1,093                  | 0.02%                           | 0.14%                                          | 0.14%                                   |
| AIDS Funding                                                      | Federal        | \$135,252                | 2.81%                           | 1.36%                                          | 2.29%                                   |
| PHEP                                                              | Federal        | \$58,834                 | 1.22%                           | 1.66%                                          | 1.49%                                   |
| BCCCP/Show Me Healthy Women                                       | State          | , ,                      | 0.00%                           | 0.02%                                          | 0.03%                                   |
| BCCCP/Show Me Healthy Women                                       | Federal        |                          | 0.00%                           | 0.19%                                          | 0.14%                                   |
| Chronic Disease Prevention                                        | State          |                          | 0.00%                           | 0.00%                                          | 0.00%                                   |
| Chronic Disease Prevention                                        | Federal        |                          | 0.00%                           | 0.01%                                          | 0.06%                                   |
| Worksite Inventory                                                | Federal        |                          | 0.00%                           | 0.00%                                          | 0.00%                                   |
| Other DHSS                                                        | State          |                          | 0.00%                           | 0.40%                                          | 0.35%                                   |
| Other DHSS                                                        | Federal        | \$114,542                | 2.38%                           | 4.67%                                          | 3.14%                                   |
| Other DHSS                                                        | Other Sources  |                          | 0.00%                           | 0.00%                                          | 0.00%                                   |
| Total DHSS Federal                                                |                | \$750,265                | 15.57%                          | 21.54%                                         | 14.77%                                  |
| Total DHSS State                                                  |                | \$157,200                | 3.26%                           | 5.30%                                          | 4.43%                                   |
| Total DHSS Other                                                  |                | \$0                      | 0.00%                           | 0.00%                                          | 0.00%                                   |
| Total DHSS Combined Revenues                                      |                | \$907,465                | 18.83%                          | 26.85%                                         | 19.19%                                  |
| Other Revenues                                                    |                |                          |                                 |                                                |                                         |
| Medicaid/MC+ (Non-Home Health)                                    |                | \$110,656                | 2.30%                           | 2.01%                                          | 1.81%                                   |
| Medicare - (Non-Home Health)                                      |                |                          | 0.00%                           | 0.07%                                          | 0.24%                                   |
| Family Planning Title X<br>Other MO Departments (DOC,             |                |                          | 0.00%                           | 0.12%                                          | 0.59%                                   |
| DESE, etc.)                                                       |                |                          | 0.00%                           | 0.01%                                          | 0.12%                                   |
| Insurance Billing<br>Other Public Health Revenue                  |                |                          | 0.00%                           | 1.06%                                          | 0.74%                                   |
| Total (attach detail)                                             |                |                          | 0.00%                           | 4.74%                                          | 11.85%                                  |
| Home Health (all pymt. sources)                                   |                |                          | 0.00%                           | 4.36%                                          | 2.47%                                   |
| Home Maker (all pymt. sources)<br>Other Non-Public Health Revenue |                |                          | 0.00%                           | 0.00%                                          | 0.30%                                   |
| Total (attach detail)                                             |                | 0110 577                 | 0.00%                           | 1.32%                                          | 1.44%                                   |
| Total Other Revenue                                               |                | \$110,656                | 2.30%                           | 13.69%                                         | 19.57%                                  |
| Total Revenue All Sources                                         |                | \$4,818,845              | 100.00%                         | 100.00%                                        | 100.00%                                 |
| Expenditures                                                      |                |                          |                                 |                                                |                                         |
| Salaries/Wages                                                    |                | \$1,971,542              | 46.60%                          | 56.23%                                         | 47.69%                                  |
| Fringe Benefits                                                   |                | \$868,277                | 20.52%                          | 16.73%                                         | 15.06%                                  |
| Supplies/Equipment                                                |                | \$143,267                | 3.39%                           | 4.93%                                          | 6.57%                                   |
| Contracted Services                                               |                | \$422,279                | 9.98%                           | 7.31%                                          | 13.83%                                  |
| Travel                                                            |                | \$35,930                 | 0.85%                           | 0.62%                                          | 0.55%                                   |
| Utilities/Rent                                                    |                | \$77,869                 | 1.84%                           | 2.49%                                          | 1.42%                                   |
| Election Costs                                                    |                | 002 70-                  | 0.00%                           | 0.13%                                          | 0.10%                                   |
| Capital Expenditures                                              |                | \$92,585                 | 2.19%                           | 0.92%                                          | 1.73%                                   |
| Other                                                             |                | \$619,353                | 14.64%                          | 10.63%                                         | 13.05%                                  |
| Total Expenditures                                                |                | \$4,231,103              | 100.00%                         | 100.00%                                        | 100.00%                                 |
| Accrual Adjustment (+ -)<br>Ending Balance                        |                | \$5,997,868              |                                 |                                                |                                         |
| Population                                                        |                | 87,364                   |                                 |                                                |                                         |
| Per Capita Public Health Revenue                                  |                | \$55.16                  |                                 |                                                |                                         |