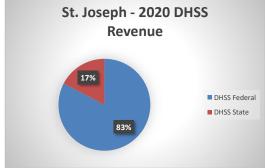

## City of St. Joseph Health Department

| COUNTY<br>Fiscal Year                                             | Revenue Source | St Joseph<br>2020        | Percent of<br>Agency's<br>Total | Population<br>50,000-99,999<br>Ave. Percentage | Statewide<br>2020 Average<br>Percentage |
|-------------------------------------------------------------------|----------------|--------------------------|---------------------------------|------------------------------------------------|-----------------------------------------|
| Beginning Balance                                                 |                | \$5,410,126              |                                 |                                                |                                         |
| Local Revenues                                                    |                |                          |                                 |                                                |                                         |
| Taxes                                                             |                | \$2,587,209              | 53.69%                          | 41.75%                                         | 42.58%                                  |
| Interest                                                          |                | \$3,562                  | 0.07%                           | 0.42%                                          | 0.69%                                   |
| Vital Records                                                     |                | \$144,083                | 2.99%                           | 3.79%                                          | 2.82%                                   |
| Donations                                                         |                | \$52,682                 | 1.09%                           | 0.35%                                          | 0.40%                                   |
| Fees<br>Other                                                     |                | \$243,542                | 5.05%                           | 3.61%                                          | 4.31%                                   |
| Total Local Revenues                                              |                | \$769,646<br>\$3,800,724 | 15.97%<br>78.87%                | 9.53%<br>59.46%                                | 10.43%<br>61.24%                        |
|                                                                   |                | \$3,000,724              | 70.0770                         | 39.40%                                         | 01.2470                                 |
| DHSS Revenues<br>Core Public Health                               | State          | \$157,200                | 3.26%                           | 4.88%                                          | 4.04%                                   |
| Immunizations/Vaccine                                             | State          | \$137,200                | 0.00%                           | 0.00%                                          | 0.00%                                   |
| Immunizations/Vaccine                                             | Federal        |                          | 0.00%                           | 0.46%                                          | 0.13%                                   |
| MCH                                                               | Federal        | \$44,253                 | 0.92%                           | 1.49%                                          | 1.15%                                   |
| School Health                                                     | State          | \$ <del>11</del> ,233    | 0.00%                           | 0.00%                                          | 0.01%                                   |
| WIC Administration                                                | Federal        | \$393,820                | 8.17%                           | 11.45%                                         | 6.12%                                   |
| Child Care Inspections                                            | Federal        | \$2,470                  | 0.05%                           | 0.12%                                          | 0.11%                                   |
| Child Care Nurse Consultant                                       | Federal        | \$1,093                  | 0.02%                           | 0.14%                                          | 0.14%                                   |
| AIDS Funding                                                      | Federal        | \$135,252                | 2.81%                           | 1.36%                                          | 2.29%                                   |
| PHEP                                                              | Federal        | \$58,834                 | 1.22%                           | 1.66%                                          | 1.49%                                   |
| BCCCP/Show Me Healthy Women                                       | State          | , ,                      | 0.00%                           | 0.02%                                          | 0.03%                                   |
| BCCCP/Show Me Healthy Women                                       | Federal        |                          | 0.00%                           | 0.19%                                          | 0.14%                                   |
| Chronic Disease Prevention                                        | State          |                          | 0.00%                           | 0.00%                                          | 0.00%                                   |
| Chronic Disease Prevention                                        | Federal        |                          | 0.00%                           | 0.01%                                          | 0.06%                                   |
| Worksite Inventory                                                | Federal        |                          | 0.00%                           | 0.00%                                          | 0.00%                                   |
| Other DHSS                                                        | State          |                          | 0.00%                           | 0.40%                                          | 0.35%                                   |
| Other DHSS                                                        | Federal        | \$114,542                | 2.38%                           | 4.67%                                          | 3.14%                                   |
| Other DHSS                                                        | Other Sources  |                          | 0.00%                           | 0.00%                                          | 0.00%                                   |
| Total DHSS Federal                                                |                | \$750,265                | 15.57%                          | 21.54%                                         | 14.77%                                  |
| Total DHSS State                                                  |                | \$157,200                | 3.26%                           | 5.30%                                          | 4.43%                                   |
| Total DHSS Other                                                  |                | \$0                      | 0.00%                           | 0.00%                                          | 0.00%                                   |
| Total DHSS Combined Revenues                                      |                | \$907,465                | 18.83%                          | 26.85%                                         | 19.19%                                  |
| Other Revenues                                                    |                |                          |                                 |                                                |                                         |
| Medicaid/MC+ (Non-Home Health)                                    |                | \$110,656                | 2.30%                           | 2.01%                                          | 1.81%                                   |
| Medicare - (Non-Home Health)                                      |                |                          | 0.00%                           | 0.07%                                          | 0.24%                                   |
| Family Planning Title X<br>Other MO Departments (DOC,             |                |                          | 0.00%                           | 0.12%                                          | 0.59%                                   |
| DESE, etc.)                                                       |                |                          | 0.00%                           | 0.01%                                          | 0.12%                                   |
| Insurance Billing<br>Other Public Health Revenue                  |                |                          | 0.00%                           | 1.06%                                          | 0.74%                                   |
| Total (attach detail)                                             |                |                          | 0.00%                           | 4.74%                                          | 11.85%                                  |
| Home Health (all pymt. sources)                                   |                |                          | 0.00%                           | 4.36%                                          | 2.47%                                   |
| Home Maker (all pymt. sources)<br>Other Non-Public Health Revenue |                |                          | 0.00%                           | 0.00%                                          | 0.30%                                   |
| Total (attach detail)                                             |                | 0110 577                 | 0.00%                           | 1.32%                                          | 1.44%                                   |
| Total Other Revenue                                               |                | \$110,656                | 2.30%                           | 13.69%                                         | 19.57%                                  |
| Total Revenue All Sources                                         |                | \$4,818,845              | 100.00%                         | 100.00%                                        | 100.00%                                 |
| Expenditures                                                      |                |                          |                                 |                                                |                                         |
| Salaries/Wages                                                    |                | \$1,971,542              | 46.60%                          | 56.23%                                         | 47.69%                                  |
| Fringe Benefits                                                   |                | \$868,277                | 20.52%                          | 16.73%                                         | 15.06%                                  |
| Supplies/Equipment                                                |                | \$143,267                | 3.39%                           | 4.93%                                          | 6.57%                                   |
| Contracted Services                                               |                | \$422,279                | 9.98%                           | 7.31%                                          | 13.83%                                  |
| Travel                                                            |                | \$35,930                 | 0.85%                           | 0.62%                                          | 0.55%                                   |
| Utilities/Rent                                                    |                | \$77,869                 | 1.84%                           | 2.49%                                          | 1.42%                                   |
| Election Costs                                                    |                | 002 70-                  | 0.00%                           | 0.13%                                          | 0.10%                                   |
| Capital Expenditures                                              |                | \$92,585                 | 2.19%                           | 0.92%                                          | 1.73%                                   |
| Other                                                             |                | \$619,353                | 14.64%                          | 10.63%                                         | 13.05%                                  |
| Total Expenditures                                                |                | \$4,231,103              | 100.00%                         | 100.00%                                        | 100.00%                                 |
| Accrual Adjustment (+ -)<br>Ending Balance                        |                | \$5,997,868              |                                 |                                                |                                         |
| Population                                                        |                | 87,364                   |                                 |                                                |                                         |
| Per Capita Public Health Revenue                                  |                | \$55.16                  |                                 |                                                |                                         |