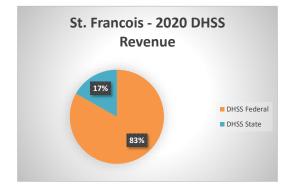

## St. Francois County Health Center

| COUNTY<br>Fiscal Year                                             | Revenue Source     | St Francois<br>2020   | Percent of<br>Agency's<br>Total | Population<br>50,000-99,999<br>Average Percentage | Statewide<br>2020 Average<br>Percentage |
|-------------------------------------------------------------------|--------------------|-----------------------|---------------------------------|---------------------------------------------------|-----------------------------------------|
| Beginning Balance                                                 |                    | \$1,787,787           |                                 |                                                   |                                         |
| Local Revenues                                                    |                    |                       |                                 |                                                   |                                         |
| Taxes                                                             |                    | \$756,888             | 34.33%                          | 41.75%                                            | 42.58%                                  |
| Interest                                                          |                    | \$8,643               | 0.39%                           | 0.42%                                             | 0.69%                                   |
| Vital Records<br>Donations                                        |                    | \$91,005              | 4.13%<br>0.00%                  | 3.79%<br>0.35%                                    | 2.82%<br>0.40%                          |
| Fees                                                              |                    |                       | 0.00%                           | 3.61%                                             | 4.31%                                   |
| Other                                                             |                    | \$626,698             | 28.43%                          | 9.53%                                             | 10.43%                                  |
| Total Local Revenues                                              |                    | \$1,483,234           | 67.28%                          | 59.46%                                            | 61.24%                                  |
| DHSS Revenues                                                     |                    |                       |                                 |                                                   |                                         |
| Core Public Health                                                | State              | \$107,788             | 4.89%                           | 4.88%                                             | 4.04%                                   |
| Immunizations/Vaccine                                             | State              |                       | 0.00%                           | 0.00%                                             | 0.00%                                   |
| Immunizations/Vaccine                                             | Federal            |                       | 0.00%                           | 0.46%                                             | 0.13%                                   |
| MCH                                                               | Federal            | \$32,330              | 1.47%                           | 1.49%                                             | 1.15%                                   |
| School Health                                                     | State              |                       | 0.00%                           | 0.00%                                             | 0.01%                                   |
| WIC Administration                                                | Federal            | \$296,140             | 13.43%                          | 11.45%                                            | 6.12%                                   |
| Child Care Inspections                                            | Federal            | \$5,554               | 0.25%                           | 0.12%                                             | 0.11%                                   |
| Child Care Nurse Consultant                                       | Federal            | \$5,383               | 0.24%                           | 0.14%                                             | 0.14%                                   |
| AIDS Funding<br>PHEP                                              | Federal<br>Federal | \$124,339             | 5.64%<br>1.68%                  | 1.36%                                             | 2.29%<br>1.49%                          |
| BCCCP/Show Me Healthy Women                                       | State              | \$36,983              | 0.00%                           | 1.66%<br>0.02%                                    | 0.03%                                   |
| BCCCP/Show Me Healthy Women                                       | Federal            |                       | 0.00%                           | 0.02%                                             | 0.03%                                   |
| Chronic Disease Prevention                                        | State              |                       | 0.00%                           | 0.00%                                             | 0.00%                                   |
| Chronic Disease Prevention                                        | Federal            | \$4,053               | 0.18%                           | 0.00%                                             | 0.06%                                   |
| Worksite Inventory                                                | Federal            | Ψ+,055                | 0.00%                           | 0.00%                                             | 0.00%                                   |
| Other DHSS                                                        | State              | \$8,655               | 0.39%                           | 0.40%                                             | 0.35%                                   |
| Other DHSS                                                        | Federal            | \$72,495              | 3.29%                           | 4.67%                                             | 3.14%                                   |
| Other DHSS                                                        | Other Sources      |                       | 0.00%                           | 0.00%                                             | 0.00%                                   |
| Total DHSS Federal                                                |                    | \$577,277             | 26.18%                          | 21.54%                                            | 14.77%                                  |
| Total DHSS State                                                  |                    | \$116,443             | 5.28%                           | 5.30%                                             | 4.43%                                   |
| Total DHSS Other                                                  |                    | \$0                   | 0.00%                           | 0.00%                                             | 0.00%                                   |
| Total DHSS Combined Revenues                                      |                    | \$693,719             | 31.47%                          | 26.85%                                            | 19.19%                                  |
| Other Revenues                                                    |                    |                       |                                 |                                                   |                                         |
| Medicaid/MC+ (Non-Home Health)                                    |                    | \$12,912              | 0.59%                           | 2.01%                                             | 1.81%                                   |
| Medicare - (Non-Home Health)                                      |                    | \$379                 | 0.02%                           | 0.07%                                             | 0.24%                                   |
| Family Planning Title X                                           |                    |                       | 0.00%                           | 0.12%                                             | 0.59%                                   |
| Other MO Departments (DOC,                                        |                    |                       |                                 |                                                   |                                         |
| DESE, etc.)                                                       |                    | ¢10.555               | 0.00%                           | 0.01%                                             | 0.12%                                   |
| Insurance Billing<br>Other Public Health Revenue                  |                    | \$12,775              | 0.58%                           | 1.06%                                             | 0.74%                                   |
|                                                                   |                    | A1 (10                | 0.050/                          | 4.77407                                           | 11.050                                  |
| Total (attach detail)                                             |                    | \$1,619               | 0.07%                           | 4.74%                                             | 11.85%                                  |
| Home Health (all pymt. sources)                                   |                    |                       | 0.00%                           | 4.36%                                             | 2.47%                                   |
| Home Maker (all pymt. sources)<br>Other Non-Public Health Revenue |                    |                       | 0.00%                           | 0.00%                                             | 0.30%                                   |
| Total (attach detail)                                             |                    |                       | 0.00%                           | 1.32%                                             | 1.44%                                   |
|                                                                   |                    | 627 694               |                                 |                                                   |                                         |
| Total Other Revenue                                               |                    | \$27,684              | 1.26%                           | 13.69%                                            | 19.57%                                  |
| Total Revenue All Sources                                         |                    | \$2,204,638           | 100.00%                         | 100.00%                                           | 100.00%                                 |
| Expenditures                                                      |                    |                       |                                 |                                                   |                                         |
| Salaries/Wages                                                    |                    | \$1,127,622           | 61.43%                          | 56.23%                                            | 47.69%                                  |
| Fringe Benefits                                                   |                    | \$191,425             | 10.43%                          | 16.73%                                            | 15.06%                                  |
| Supplies/Equipment                                                |                    | \$50,093              | 2.73%                           | 4.93%                                             | 6.57%                                   |
| Contracted Services<br>Travel                                     |                    | \$267,091<br>\$15,186 | 14.55%<br>0.83%                 | 7.31%<br>0.62%                                    | 13.83%<br>0.55%                         |
| Utilities/Rent                                                    |                    | \$27,520              | 1.50%                           | 2.49%                                             | 1.42%                                   |
| Election Costs                                                    |                    | Ψ27,320               | 0.00%                           | 0.13%                                             | 0.10%                                   |
| Capital Expenditures                                              |                    | \$56,846              | 3.10%                           | 0.92%                                             | 1.73%                                   |
| Other                                                             |                    | \$99,800              | 5.44%                           | 10.63%                                            | 13.05%                                  |
| Total Expenditures                                                |                    | \$1,835,584           | 100.00%                         | 100.00%                                           | 100.00%                                 |
| Accrual Adjustment (+ -)                                          |                    |                       |                                 |                                                   |                                         |
| Ending Balance                                                    |                    | \$2,156,840           |                                 |                                                   |                                         |
| Population                                                        |                    | 67,215                |                                 |                                                   |                                         |
| Per Capita Public Health Revenue                                  |                    | \$32.80               |                                 |                                                   |                                         |
| Tax Rate                                                          |                    | 0.0884                |                                 |                                                   |                                         |
|                                                                   |                    |                       |                                 |                                                   |                                         |