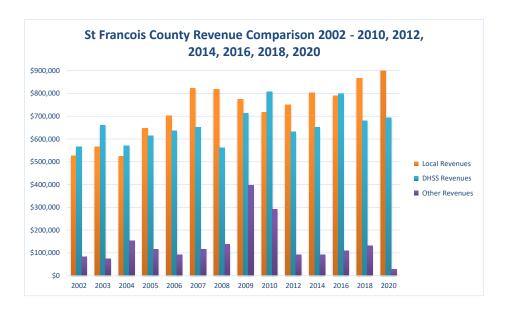

## St. Francois County Health Center

| COUNTY<br>Fiscal Year                                             | Revenue Source     | St Francois<br>2020   | Percent of<br>Agency's<br>Total | Population<br>50,000-99,999<br>Average Percentage | Statewide<br>2020 Average<br>Percentage |
|-------------------------------------------------------------------|--------------------|-----------------------|---------------------------------|---------------------------------------------------|-----------------------------------------|
| Beginning Balance                                                 |                    | \$1,787,787           |                                 |                                                   |                                         |
| Local Revenues                                                    |                    |                       |                                 |                                                   |                                         |
| Taxes                                                             |                    | \$756,888             | 34.33%                          | 41.75%                                            | 42.58%                                  |
| Interest                                                          |                    | \$8,643               | 0.39%                           | 0.42%                                             | 0.69%                                   |
| Vital Records<br>Donations                                        |                    | \$91,005              | 4.13%<br>0.00%                  | 3.79%<br>0.35%                                    | 2.82%<br>0.40%                          |
| Fees                                                              |                    |                       | 0.00%                           | 3.61%                                             | 4.31%                                   |
| Other                                                             |                    | \$626,698             | 28.43%                          | 9.53%                                             | 10.43%                                  |
| Total Local Revenues                                              |                    | \$1,483,234           | 67.28%                          | 59.46%                                            | 61.24%                                  |
| DHSS Revenues                                                     |                    |                       |                                 |                                                   |                                         |
| Core Public Health                                                | State              | \$107,788             | 4.89%                           | 4.88%                                             | 4.04%                                   |
| Immunizations/Vaccine                                             | State              |                       | 0.00%                           | 0.00%                                             | 0.00%                                   |
| Immunizations/Vaccine                                             | Federal            |                       | 0.00%                           | 0.46%                                             | 0.13%                                   |
| MCH                                                               | Federal            | \$32,330              | 1.47%                           | 1.49%                                             | 1.15%                                   |
| School Health                                                     | State              |                       | 0.00%                           | 0.00%                                             | 0.01%                                   |
| WIC Administration                                                | Federal            | \$296,140             | 13.43%                          | 11.45%                                            | 6.12%                                   |
| Child Care Inspections                                            | Federal            | \$5,554               | 0.25%                           | 0.12%                                             | 0.11%                                   |
| Child Care Nurse Consultant                                       | Federal            | \$5,383               | 0.24%                           | 0.14%                                             | 0.14%                                   |
| AIDS Funding<br>PHEP                                              | Federal<br>Federal | \$124,339             | 5.64%<br>1.68%                  | 1.36%                                             | 2.29%<br>1.49%                          |
| BCCCP/Show Me Healthy Women                                       | State              | \$36,983              | 0.00%                           | 1.66%<br>0.02%                                    | 0.03%                                   |
| BCCCP/Show Me Healthy Women                                       | Federal            |                       | 0.00%                           | 0.02%                                             | 0.03%                                   |
| Chronic Disease Prevention                                        | State              |                       | 0.00%                           | 0.00%                                             | 0.00%                                   |
| Chronic Disease Prevention                                        | Federal            | \$4,053               | 0.18%                           | 0.00%                                             | 0.06%                                   |
| Worksite Inventory                                                | Federal            | Ψ+,055                | 0.00%                           | 0.00%                                             | 0.00%                                   |
| Other DHSS                                                        | State              | \$8,655               | 0.39%                           | 0.40%                                             | 0.35%                                   |
| Other DHSS                                                        | Federal            | \$72,495              | 3.29%                           | 4.67%                                             | 3.14%                                   |
| Other DHSS                                                        | Other Sources      |                       | 0.00%                           | 0.00%                                             | 0.00%                                   |
| Total DHSS Federal                                                |                    | \$577,277             | 26.18%                          | 21.54%                                            | 14.77%                                  |
| Total DHSS State                                                  |                    | \$116,443             | 5.28%                           | 5.30%                                             | 4.43%                                   |
| Total DHSS Other                                                  |                    | \$0                   | 0.00%                           | 0.00%                                             | 0.00%                                   |
| Total DHSS Combined Revenues                                      |                    | \$693,719             | 31.47%                          | 26.85%                                            | 19.19%                                  |
| Other Revenues                                                    |                    |                       |                                 |                                                   |                                         |
| Medicaid/MC+ (Non-Home Health)                                    |                    | \$12,912              | 0.59%                           | 2.01%                                             | 1.81%                                   |
| Medicare - (Non-Home Health)                                      |                    | \$379                 | 0.02%                           | 0.07%                                             | 0.24%                                   |
| Family Planning Title X                                           |                    |                       | 0.00%                           | 0.12%                                             | 0.59%                                   |
| Other MO Departments (DOC,                                        |                    |                       |                                 |                                                   |                                         |
| DESE, etc.)                                                       |                    | ¢10.555               | 0.00%                           | 0.01%                                             | 0.12%                                   |
| Insurance Billing<br>Other Public Health Revenue                  |                    | \$12,775              | 0.58%                           | 1.06%                                             | 0.74%                                   |
|                                                                   |                    | A1 (10                | 0.050/                          | 4.77407                                           | 11.050                                  |
| Total (attach detail)                                             |                    | \$1,619               | 0.07%                           | 4.74%                                             | 11.85%                                  |
| Home Health (all pymt. sources)                                   |                    |                       | 0.00%                           | 4.36%                                             | 2.47%                                   |
| Home Maker (all pymt. sources)<br>Other Non-Public Health Revenue |                    |                       | 0.00%                           | 0.00%                                             | 0.30%                                   |
| Total (attach detail)                                             |                    |                       | 0.00%                           | 1.32%                                             | 1.44%                                   |
|                                                                   |                    | 627 694               |                                 |                                                   |                                         |
| Total Other Revenue                                               |                    | \$27,684              | 1.26%                           | 13.69%                                            | 19.57%                                  |
| Total Revenue All Sources                                         |                    | \$2,204,638           | 100.00%                         | 100.00%                                           | 100.00%                                 |
| Expenditures                                                      |                    |                       |                                 |                                                   |                                         |
| Salaries/Wages                                                    |                    | \$1,127,622           | 61.43%                          | 56.23%                                            | 47.69%                                  |
| Fringe Benefits                                                   |                    | \$191,425             | 10.43%                          | 16.73%                                            | 15.06%                                  |
| Supplies/Equipment                                                |                    | \$50,093              | 2.73%                           | 4.93%                                             | 6.57%                                   |
| Contracted Services<br>Travel                                     |                    | \$267,091<br>\$15,186 | 14.55%<br>0.83%                 | 7.31%<br>0.62%                                    | 13.83%<br>0.55%                         |
| Utilities/Rent                                                    |                    | \$27,520              | 1.50%                           | 2.49%                                             | 1.42%                                   |
| Election Costs                                                    |                    | Ψ27,320               | 0.00%                           | 0.13%                                             | 0.10%                                   |
| Capital Expenditures                                              |                    | \$56,846              | 3.10%                           | 0.92%                                             | 1.73%                                   |
| Other                                                             |                    | \$99,800              | 5.44%                           | 10.63%                                            | 13.05%                                  |
| Total Expenditures                                                |                    | \$1,835,584           | 100.00%                         | 100.00%                                           | 100.00%                                 |
| Accrual Adjustment (+ -)                                          |                    |                       |                                 |                                                   |                                         |
| Ending Balance                                                    |                    | \$2,156,840           |                                 |                                                   |                                         |
| Population                                                        |                    | 67,215                |                                 |                                                   |                                         |
| Per Capita Public Health Revenue                                  |                    | \$32.80               |                                 |                                                   |                                         |
| Tax Rate                                                          |                    | 0.0884                |                                 |                                                   |                                         |
|                                                                   |                    |                       |                                 |                                                   |                                         |