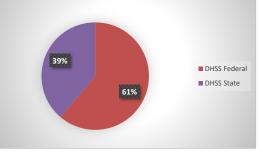

| Beginning Balance         \$203,623           Local Revenues         5253,733         50,70%         34.69%         42.58           Interest         \$14,164         0.83%         0.68         0.66           Vital Records         \$10,401         2.08%         1.2,32%         2.82           Donations         0.00%         0.19%         0.43           Fets         0.00%         1.6,33%         4.31           Other         \$104,341         20.85%         12.42%         10.43           Total Local Revenues         \$372,640         74.46%         50.99%         61.22           Ders Public Health         State         \$40,035         9.80%         7.72%         4.00           Immunizations/Vaccine         State         0.00%         0.00%         0.00%         0.16           MCH         Federal         0.00%         0.10%         0.16         1.15           School Health         State         0.00%         0.36%         0.11           Child Care Nurse Consultant         Federal         0.00%         0.46%         0.11           Child Care Nurse Consultant         Federal         0.00%         0.46%         0.11           Child Care Nurse Consultant         <                                                                                                                                                                                                                                                                                                                                                                                                                                                                                                                                                                                                                                                                                                                                                                                                                                                                                                              | COUNTY<br>Fiscal Year           | Revenue Source | St Clair<br>County<br>2020 | Percent of<br>Agency's | Population<br>0 - 9,999 | Statewide<br>2020 Average |
|-------------------------------------------------------------------------------------------------------------------------------------------------------------------------------------------------------------------------------------------------------------------------------------------------------------------------------------------------------------------------------------------------------------------------------------------------------------------------------------------------------------------------------------------------------------------------------------------------------------------------------------------------------------------------------------------------------------------------------------------------------------------------------------------------------------------------------------------------------------------------------------------------------------------------------------------------------------------------------------------------------------------------------------------------------------------------------------------------------------------------------------------------------------------------------------------------------------------------------------------------------------------------------------------------------------------------------------------------------------------------------------------------------------------------------------------------------------------------------------------------------------------------------------------------------------------------------------------------------------------------------------------------------------------------------------------------------------------------------------------------------------------------------------------------------------------------------------------------------------------------------------------------------------------------------------------------------------------------------------------------------------------------------------------------------------------------------------------------------------------------------------|---------------------------------|----------------|----------------------------|------------------------|-------------------------|---------------------------|
| Local Revenues         v           Taxes         \$253,733         \$50,70%         \$34,69%         \$42,55           Interest         \$10,401         2.08%         1.23%         2.08%           Outor         \$10,401         2.08%         1.23%         2.08%           Other         \$104,341         2.08%         1.23%         4.31           Other         \$104,341         2.08%         1.24%         10.43           Other         \$104,341         2.08%         1.24%         10.43           Other         \$104,341         2.08%         1.24%         10.43           Other         \$104,341         2.08%         7.72%         4.04           Immunizations/Vaccine         Sate         0.00%         0.00%         0.00%         0.00%         0.00%         0.00%         0.00%         0.00%         0.00%         0.00%         0.00%         0.00%         0.00%         0.00%         0.00%         0.00%         0.00%         0.00%         0.00%         0.00%         0.00%         0.00%         0.00%         0.00%         0.00%         0.00%         0.00%         0.00%         0.00%         0.00%         0.00%         0.00%         0.00%         0.00%         0.00%                                                                                                                                                                                                                                                                                                                                                                                                                                                                                                                                                                                                                                                                                                                                                                                                                                                                                                              | Beginning Balance               |                | \$203.623                  | Total                  | Ave. Percentage         | Percentage                |
| Interest         \$4,164         0.83%         0.83%         0.66           Vital Records         \$10,401         2.08%         1.23%         2.68           Cons Public Health         \$104,341         20.85%         1.24.2%         6.63           Other         \$372,640         74.46%         50.99%         61.23           DittS Revenues         \$372,640         74.46%         50.99%         61.23           DittS Revenues         \$372,640         74.46%         50.99%         61.23           Immunizations/Vaccine         Sate         0.00%         0.00%         0.00%         0.00%         0.00%         0.00%         0.00%         0.00%         0.00%         0.00%         0.00%         0.00%         0.00%         0.00%         0.00%         0.00%         0.00%         0.00%         0.00%         0.00%         0.00%         0.00%         0.00%         0.00%         0.00%         0.00%         0.00%         0.00%         0.00%         0.00%         0.00%         0.00%         0.00%         0.00%         0.00%         0.00%         0.00%         0.00%         0.00%         0.00%         0.00%         0.00%         0.00%         0.00%         0.00%         0.00%         0.00%         0.00%                                                                                                                                                                                                                                                                                                                                                                                                                                                                                                                                                                                                                                                                                                                                                                                                                                                                             |                                 |                | +=,-=-                     |                        |                         |                           |
| Vital Records       \$10,401       2.08%       1.23%       2.88         Donations       0.00%       1.63%       4.31         Other       \$144,341       20.85%       12.42%       10.43         Total Local Revenues       \$372,640       74.46%       50.99%       61.23         DHSS Revenues       0.00%       0.00%       0.00%       0.01         Immunizations/Vaccine       State       0.00%       0.00%       0.01         MICH       Federal       0.00%       0.00%       0.01         School Health       State       0.00%       0.01%       0.11         Child Care Inspections       Federal       549.00       0.10%       0.01         Child Care Inspections       Federal       0.00%       0.00%       0.01         Child Care Inspections       Federal       0.00%       0.00%       0.02         BCCCP/Show Me Healthy Women       Federal       0.00%       0.00%       0.00         Chronic Disease Prevention       State       0.00%       0.00%       0.00         Chronic Disease Prevention       State       0.00%       0.00%       0.00         Chronic Disease Prevention       State       0.00%       0.00%       0.00%                                                                                                                                                                                                                                                                                                                                                                                                                                                                                                                                                                                                                                                                                                                                                                                                                                                                                                                                                                       | Taxes                           |                | \$253,733                  | 50.70%                 | 34.69%                  | 42.58%                    |
| Donations         0.00%         0.19%         0.43           Fees         0.00%         0.63%         4.33           Other         \$104,341         20.85%         12.42%         10.43           Core Public Health         State         \$372,640         74.46%         50.99%         60.23           Immunizations/Vaccine         Federal         0.00%         0.00%         0.00%         0.00%         0.00%         0.00%         0.00%         0.00%         0.00%         0.00%         0.00%         0.00%         0.00%         0.00%         0.00%         0.00%         0.00%         0.00%         0.00%         0.00%         0.00%         0.00%         0.00%         0.00%         0.00%         0.00%         0.00%         0.00%         0.00%         0.00%         0.00%         0.00%         0.00%         0.00%         0.00%         0.00%         0.00%         0.00%         0.00%         0.00%         0.00%         0.00%         0.00%         0.00%         0.00%         0.00%         0.00%         0.00%         0.00%         0.00%         0.00%         0.00%         0.00%         0.00%         0.00%         0.00%         0.00%         0.00%         0.00%         0.00%         0.00%         0.00%                                                                                                                                                                                                                                                                                                                                                                                                                                                                                                                                                                                                                                                                                                                                                                                                                                                                               |                                 |                |                            |                        |                         | 0.69%                     |
| Fees         0,00%         1.63%         4.31           Other         \$104,341         20.85%         12.42%         10.43           Ore Public Health         State         \$372,640         7.46%         50.99%         61.23           Ore Public Health         State         \$0.00%         0.00%         0.00%         0.01%           Immunizations/Vaccine         State         \$0.00%         0.00%         0.01%         0.01%           School Health         State         \$0.00%         0.10%         0.00%         0.11%           School Health         State         \$66,236         13.24%         6.35%         6.12           Child Care Inspections         Federal         \$66,236         13.24%         6.35%         6.12           Child Care Inspections         Federal         \$0.00%         0.00%         0.00%         0.00%         0.14           BCC2P/Show Me Healthy Women         State         \$0.00%         0.00%         0.00%         0.00%         0.00%         0.00%         0.00%         0.00%         0.00%         0.00%         0.00%         0.00%         0.00%         0.00%         0.00%         0.00%         0.00%         0.00%         0.00%         0.00%         0.00%                                                                                                                                                                                                                                                                                                                                                                                                                                                                                                                                                                                                                                                                                                                                                                                                                                                                                     |                                 |                | \$10,401                   |                        |                         | 2.82%                     |
| Other         \$104.341         20.85%         12.42%         10.43           Order         \$372,640         74.46%         50.99%         61.23           Other         State         \$49,035         9.80%         7.72%         4.00           Immunizations/Vaccine         State         0.00%         0.00%         0.00%         0.00%         0.00%         0.00%         0.00%         0.00%         0.00%         0.00%         0.00%         0.00%         0.00%         0.00%         0.00%         0.00%         0.00%         0.00%         0.00%         0.00%         0.00%         0.00%         0.00%         0.01         0.00%         0.01         0.00%         0.01         0.00%         0.01         0.00%         0.01         0.00%         0.00%         0.00%         0.00%         0.00%         0.00%         0.00%         0.00%         0.00%         0.00%         0.00%         0.00%         0.00%         0.00%         0.00%         0.00%         0.00%         0.00%         0.00%         0.00%         0.00%         0.00%         0.00%         0.00%         0.00%         0.00%         0.00%         0.00%         0.00%         0.00%         0.00%         0.00%         0.00%         0.00%         0.00%                                                                                                                                                                                                                                                                                                                                                                                                                                                                                                                                                                                                                                                                                                                                                                                                                                                                        |                                 |                |                            |                        |                         | 0.40%                     |
| Total Local Revenues         \$372,640         74.46%         50.99%         61.22           DHSS Revenues                                                                                                               <                                                                                                                                                                                                                                                                                                                                                                                                                                                                                                                                                                                                                                                                                                                                                                                                                                                                                                                                                                                                                                                                                                                                                                                                                                                                                                                                                                                                                                                                                                                                                                                                                                                                                                                                                                                                                                                                                                          |                                 |                | \$104.241                  |                        |                         |                           |
| DHSS Revenues                                                                                                                                                                                                                                                                                                                                                                                                                                                                                                                                                                                                                                                                                                                                                                                                                                                                                                                                                                                                                                                                                                                                                                                                                                                                                                                                                                                                                                                                                                                                                                                                                                                                                                                                                                                                                                                                                                                                                                                                                                                                                                                       |                                 |                |                            |                        |                         | 61.24%                    |
| Core Public Health         State         \$49,035         9.80%         7.72%         4.00           Immunizations/Vaccine         Federal         0.00%         0.00%         0.00%           Immunizations/Vaccine         Federal         0.00%         0.10%         0.11           MCH         Federal         0.00%         2.16%         1.13           School Health         State         0.00%         0.06%         0.01           Child Care Inspections         Federal         \$46,236         13.24%         6.35%         6.11           Child Care Inspections         Federal         0.00%         0.00%         0.00%         0.01         0.00%         0.00%         0.00%         0.00%         0.00%         0.00%         0.00%         0.00%         0.00%         0.00%         0.00%         0.00%         0.00%         0.00%         0.00%         0.00%         0.00%         0.00%         0.00%         0.00%         0.00%         0.00%         0.00%         0.00%         0.00%         0.00%         0.00%         0.00%         0.00%         0.00%         0.00%         0.00%         0.00%         0.00%         0.00%         0.00%         0.00%         0.00%         0.00%         0.00%         0.00% <t< td=""><td></td><td></td><td>\$572,040</td><td>74.40%</td><td>50.99%</td><td>01.2470</td></t<>                                                                                                                                                                                                                                                                                                                                                                                                                                                                                                                                                                                                                                                                                                                                                                             |                                 |                | \$572,040                  | 74.40%                 | 50.99%                  | 01.2470                   |
| Immunizations/Vaccine         State         0.00%         0.00%         0.00%           Immunizations/Vaccine         Federal         0.00%         0.11%         0.11%           School Health         State         0.00%         0.06%         0.01           WIC Administration         Federal         \$66,236         6.35%         6.12           Child Care Inspections         Federal         \$66,236         0.10%         0.06%         0.11           Child Care Inspections         Federal         \$66,236         0.00%         0.06%         0.14           AIDS Funding         Federal         0.00%         0.46%         1.45           BCCCP/Show Me Healthy Women         State         0.00%         0.18%         0.14           Chronic Disease Prevention         Federal         0.00%         0.20%         0.00           Chronic Disease Prevention         Federal         0.00%         0.20%         0.00           Other DHSS         State         0.00%         0.20%         0.00           Other DHSS         State         0.00%         0.00%         0.00           Total DHSS Federal         \$77,208         15.43%         17.62%         14.47           Total DHSS Combined Revenues                                                                                                                                                                                                                                                                                                                                                                                                                                                                                                                                                                                                                                                                                                                                                                                                                                                                                             |                                 | State          | \$49.035                   | 9.80%                  | 7 72%                   | 4.04%                     |
| Immunizations/Vaccine         Federal         0.00%         0.10%         0.11%           MCH         Federal         0.00%         2.16%         1.11           School Health         State         0.00%         0.06%         0.01           WIC Administration         Federal         \$66,236         13.24%         6.35%         6.11           Child Care Inspections         Federal         \$400%         0.06%         0.010%         0.06%         0.011           Child Care Inspections         Federal         0.00%         0.00%         0.222         PHEP         Federal         0.00%         0.10%         0.02           BCCCP/Show Me Healthy Women         Federal         0.00%         0.10%         0.00%         0.00%         0.00%         0.00%         0.00%         0.00%         0.00%         0.00%         0.00%         0.00%         0.00%         0.00%         0.00%         0.00%         0.00%         0.00%         0.00%         0.00%         0.00%         0.00%         0.00%         0.00%         0.00%         0.00%         0.00%         0.00%         0.00%         0.00%         0.00%         0.00%         0.00%         0.00%         0.00%         0.00%         0.00%         0.00%         0.00%                                                                                                                                                                                                                                                                                                                                                                                                                                                                                                                                                                                                                                                                                                                                                                                                                                                                     |                                 |                | φ49,055                    |                        |                         | 0.00%                     |
| School Health         State         0.00%         0.00%         0.00%         0.00%           WIC Administration         Federal         \$490         0.10%         0.06%         0.11           Child Care Inspections         Federal         \$490         0.00%         0.36%         0.11           Child Care Nurse Consultant         Federal         0.00%         0.36%         0.12           ZDS Funding         Federal         0.00%         0.46%         1.44           BCCCP/Show Me Healthy Women         State         0.00%         0.00%         0.00           BCCCP/Show Me Healthy Women         State         0.00%         0.00%         0.00           Chronic Disease Prevention         Federal         0.00%         0.00%         0.00           Other DHSS         State         0.00%         0.00%         0.00           Other DHSS         State         9.00%         0.00%         0.00           Total DHSS Federal         \$17,208         15.43%         17.62%         14.77           Total DHSS State         \$49.03         9.80%         9.31%         4.42           Total DHSS Combined Revenues         \$15.45%         0.70%         0.42%           Other Revenues         \$10.00% <td></td> <td>Federal</td> <td></td> <td></td> <td></td> <td>0.13%</td>                                                                                                                                                                                                                                                                                                                                                                                                                                                                                                                                                                                                                                                                                                                                                                                                                   |                                 | Federal        |                            |                        |                         | 0.13%                     |
| $\begin{tabular}{ c c c c c c c c c c c c c c c c c c c$                                                                                                                                                                                                                                                                                                                                                                                                                                                                                                                                                                                                                                                                                                                                                                                                                                                                                                                                                                                                                                                                                                                                                                                                                                                                                                                                                                                                                                                                                                                                                                                                                                                                                                                                                                                                                                                                                                                                                                                                                                                                            | MCH                             | Federal        |                            | 0.00%                  | 2.16%                   | 1.15%                     |
| $\begin{array}{c c c c c c c c c c c c c c c c c c c $                                                                                                                                                                                                                                                                                                                                                                                                                                                                                                                                                                                                                                                                                                                                                                                                                                                                                                                                                                                                                                                                                                                                                                                                                                                                                                                                                                                                                                                                                                                                                                                                                                                                                                                                                                                                                                                                                                                                                                                                                                                                              |                                 | State          |                            |                        |                         | 0.01%                     |
| $\begin{array}{c c c c c c c c c c c c c c c c c c c $                                                                                                                                                                                                                                                                                                                                                                                                                                                                                                                                                                                                                                                                                                                                                                                                                                                                                                                                                                                                                                                                                                                                                                                                                                                                                                                                                                                                                                                                                                                                                                                                                                                                                                                                                                                                                                                                                                                                                                                                                                                                              |                                 | reactai        |                            |                        |                         | 6.12%                     |
| $\begin{array}{c c c c c c c c c c c c c c c c c c c $                                                                                                                                                                                                                                                                                                                                                                                                                                                                                                                                                                                                                                                                                                                                                                                                                                                                                                                                                                                                                                                                                                                                                                                                                                                                                                                                                                                                                                                                                                                                                                                                                                                                                                                                                                                                                                                                                                                                                                                                                                                                              |                                 |                | \$490                      |                        |                         | 0.11%                     |
| $\begin{array}{c c c c c c c c c c c c c c c c c c c $                                                                                                                                                                                                                                                                                                                                                                                                                                                                                                                                                                                                                                                                                                                                                                                                                                                                                                                                                                                                                                                                                                                                                                                                                                                                                                                                                                                                                                                                                                                                                                                                                                                                                                                                                                                                                                                                                                                                                                                                                                                                              |                                 |                |                            |                        |                         | 0.14%                     |
| $\begin{array}{c c c c c c c c c c c c c c c c c c c $                                                                                                                                                                                                                                                                                                                                                                                                                                                                                                                                                                                                                                                                                                                                                                                                                                                                                                                                                                                                                                                                                                                                                                                                                                                                                                                                                                                                                                                                                                                                                                                                                                                                                                                                                                                                                                                                                                                                                                                                                                                                              |                                 |                |                            |                        |                         | 2.29%                     |
| $\begin{array}{c c c c c c c c c c c c c c c c c c c $                                                                                                                                                                                                                                                                                                                                                                                                                                                                                                                                                                                                                                                                                                                                                                                                                                                                                                                                                                                                                                                                                                                                                                                                                                                                                                                                                                                                                                                                                                                                                                                                                                                                                                                                                                                                                                                                                                                                                                                                                                                                              |                                 | reactai        |                            |                        |                         |                           |
| $\begin{array}{c c c c c c c c c c c c c c c c c c c $                                                                                                                                                                                                                                                                                                                                                                                                                                                                                                                                                                                                                                                                                                                                                                                                                                                                                                                                                                                                                                                                                                                                                                                                                                                                                                                                                                                                                                                                                                                                                                                                                                                                                                                                                                                                                                                                                                                                                                                                                                                                              |                                 |                |                            |                        |                         | 0.14%                     |
| $\begin{array}{c c c c c c c c c c c c c c c c c c c $                                                                                                                                                                                                                                                                                                                                                                                                                                                                                                                                                                                                                                                                                                                                                                                                                                                                                                                                                                                                                                                                                                                                                                                                                                                                                                                                                                                                                                                                                                                                                                                                                                                                                                                                                                                                                                                                                                                                                                                                                                                                              |                                 |                |                            |                        |                         | 0.00%                     |
| $\begin{array}{c c c c c c c c c c c c c c c c c c c $                                                                                                                                                                                                                                                                                                                                                                                                                                                                                                                                                                                                                                                                                                                                                                                                                                                                                                                                                                                                                                                                                                                                                                                                                                                                                                                                                                                                                                                                                                                                                                                                                                                                                                                                                                                                                                                                                                                                                                                                                                                                              |                                 |                |                            |                        |                         | 0.06%                     |
| $\begin{array}{c c c c c c c c c c c c c c c c c c c $                                                                                                                                                                                                                                                                                                                                                                                                                                                                                                                                                                                                                                                                                                                                                                                                                                                                                                                                                                                                                                                                                                                                                                                                                                                                                                                                                                                                                                                                                                                                                                                                                                                                                                                                                                                                                                                                                                                                                                                                                                                                              |                                 | Federal        |                            |                        |                         | 0.00%                     |
| $\begin{array}{c c c c c c c c c c c c c c c c c c c $                                                                                                                                                                                                                                                                                                                                                                                                                                                                                                                                                                                                                                                                                                                                                                                                                                                                                                                                                                                                                                                                                                                                                                                                                                                                                                                                                                                                                                                                                                                                                                                                                                                                                                                                                                                                                                                                                                                                                                                                                                                                              | Other DHSS                      | State          |                            | 0.00%                  | 1.43%                   | 0.35%                     |
| $\begin{tabular}{ c c c c c c c c c c c c c c c c c c c$                                                                                                                                                                                                                                                                                                                                                                                                                                                                                                                                                                                                                                                                                                                                                                                                                                                                                                                                                                                                                                                                                                                                                                                                                                                                                                                                                                                                                                                                                                                                                                                                                                                                                                                                                                                                                                                                                                                                                                                                                                                                            |                                 |                | \$10,482                   |                        |                         | 3.14%                     |
| $\begin{tabular}{ c c c c c c } \hline Total DHSS State for the second state of the second state second state of the second state $ |                                 | Other Sources  |                            |                        |                         | 0.00%                     |
| Total DHSS Other $\$0$ $0.00\%$ $0.00\%$ $0.00\%$ Total DHSS Combined Revenues $\$126,242$ $25.23\%$ $26.92\%$ $19.15$ Other Revenues $udiciai(MC+ (Non-Home Health))$ $\$1,565$ $0.31\%$ $0.70\%$ $1.81$ Mediciaer - (Non-Home Health) $\$1,565$ $0.00\%$ $0.69\%$ $0.24$ Family Planning Title X $0.00\%$ $0.00\%$ $0.69\%$ $0.24$ Other MO Departments (DOC,         DESE, etc.) $0.00\%$ $0.55\%$ $0.12$ Insurance Billing $0.00\%$ $0.55\%$ $0.12$ Other Nevenue $0.00\%$ $5.48\%$ $11.85$ Home Health (all pymt. sources) $0.00\%$ $8.07\%$ $2.47$ Home Maker (all pymt. sources) $0.00\%$ $3.12\%$ $1.44$ Total Other Revenue $\$1.565$ $0.31\%$ $22.09\%$ $19.57$ Total Actenue All Sources $\$201,569$ $44.81\%$ $56.19\%$ $47.65$ Salaries/Wages $\$220,567$ $24.81\%$ $56.19\%$ $47.65$                                                                                                                                                                                                                                                                                                                                                                                                                                                                                                                                                                                                                                                                                                                                                                                                                                                                                                                                                                                                                                                                                                                                                                                                                                                                                                                                  |                                 |                |                            |                        |                         | 14.77%                    |
| Total DHSS Combined Revenues       \$126,242 $25.23\%$ $26.92\%$ $19.19$ Other Revenues </td <td></td> <td></td> <td></td> <td></td> <td></td> <td>4.43%</td>                                                                                                                                                                                                                                                                                                                                                                                                                                                                                                                                                                                                                                                                                                                                                                                                                                                                                                                                                                                                                                                                                                                                                                                                                                                                                                                                                                                                                                                                                                                                                                                                                                                                                                                                                                                                                                                                                                                                                                       |                                 |                |                            |                        |                         | 4.43%                     |
| Other Revenues         0.31%         0.70%         1.81           Medicaid/MC+ (Non-Home Health)         \$1,565         0.31%         0.70%         1.81           Medicare - (Non-Home Health)         0.00%         0.69%         0.24           Family Planning Title X         0.00%         0.69%         0.24           Family Planning Title X         0.00%         0.55%         0.12           Dest, etc.)         0.00%         0.55%         0.12           Insurance Billing         0.00%         0.47%         0.74           Other Public Health Revenue         0.00%         5.48%         11.85           Home Health (all pymt. sources)         0.00%         8.07%         2.47           Home Maker (all pymt. sources)         0.00%         3.12%         1.44           Total (attach detail)         0.00%         3.12%         1.44           Total Other Revenue         \$1,565         0.31%         22.09%         19.55           Total Revenue All Sources         \$500,447         100.00%         100.00%           Salaries/Wages         \$201,569         44.81%         56.19%         47.65           Fringe Benefits         \$122,647         27.26%         12.17%         15.06           Sup                                                                                                                                                                                                                                                                                                                                                                                                                                                                                                                                                                                                                                                                                                                                                                                                                                                                                       |                                 |                |                            |                        |                         |                           |
| $\begin{tabular}{ c c c c c c c c c c c c c c c c c c c$                                                                                                                                                                                                                                                                                                                                                                                                                                                                                                                                                                                                                                                                                                                                                                                                                                                                                                                                                                                                                                                                                                                                                                                                                                                                                                                                                                                                                                                                                                                                                                                                                                                                                                                                                                                                                                                                                                                                                                                                                                                                            |                                 |                | \$126,242                  | 25.23%                 | 26.92%                  | 19.19%                    |
| $\begin{array}{c c c c c c c c c c c c c c c c c c c $                                                                                                                                                                                                                                                                                                                                                                                                                                                                                                                                                                                                                                                                                                                                                                                                                                                                                                                                                                                                                                                                                                                                                                                                                                                                                                                                                                                                                                                                                                                                                                                                                                                                                                                                                                                                                                                                                                                                                                                                                                                                              |                                 |                | ¢1 565                     | 0.210/                 | 0.700/                  | 1.910/                    |
| Family Planning Title X $0.00\%$ $0.13\%$ $0.55$ Other MO Departments (DOC, $0.00\%$ $0.55\%$ $0.11$ DESE, etc.) $0.00\%$ $0.55\%$ $0.12$ Insurance Billing $0.00\%$ $0.47\%$ $0.74$ Other Public Health Revenue $0.00\%$ $5.48\%$ $11.85$ Total (attach detail) $0.00\%$ $5.48\%$ $11.85$ Home Health (all pymt, sources) $0.00\%$ $8.07\%$ $2.47$ Total other Non-Public Health Revenue $0.00\%$ $3.12\%$ $1.44$ Total Other Revenue $$1,565$ $0.31\%$ $2.09\%$ $19.57$ Total Revenue All Sources $$500,447$ $100.00\%$ $100.00\%$ $100.00$ Expenditures       \$221,559 $44.81\%$ $56.19\%$ $47.66$ Salaries/Wages $$2201,559$ $44.81\%$ $56.19\%$ $47.66$ Supplies/Equipment $$23,800$ $5.29\%$ $7.30\%$ $6.57$ Contracted Services $0.00\%$ $5.00\%$ $13.83$ $1.40\%$ $0.55$ Utiltites/Rent       \$16,102 $3.58\%$ $1.94\%$ </td <td></td> <td></td> <td>\$1,505</td> <td></td> <td></td> <td></td>                                                                                                                                                                                                                                                                                                                                                                                                                                                                                                                                                                                                                                                                                                                                                                                                                                                                                                                                                                                                                                                                                                                                                                                                                           |                                 |                | \$1,505                    |                        |                         |                           |
| Other MO Departments (DOC,         DESE, etc.)       0.00%       0.55%       0.12         Insurance Billing       0.00%       0.47%       0.74         Other Public Health Revenue       0.00%       5.48%       11.85         Home Health (all pynt. sources)       0.00%       8.07%       2.47         Home Maker (all pynt. sources)       0.00%       2.88%       0.30         Other Non-Public Health Revenue       0.00%       3.12%       1.44         Total Other Revenue       \$1,565       0.31%       22.09%       19.55         Total Other Revenue       \$1,565       0.31%       22.09%       19.55         Total Revenue All Sources       \$500,447       100.00%       100.00       100.00         Salaries/Wages       \$201,569       44.81%       56.19%       47.65         Fringe Benefits       \$122,647       27.26%       12.17%       15.06         Supplies/Equipment       \$23,800       5.29%       7.30%       6.57         Contracted Services       0.00%       5.50%       13.83       1740       0.55         Utilities/Rent       \$16,102       3.58%       1.94%       1.42         Election Costs       \$3,635       0.81%       0.03%                                                                                                                                                                                                                                                                                                                                                                                                                                                                                                                                                                                                                                                                                                                                                                                                                                                                                                                                                  |                                 |                |                            |                        |                         | 0.59%                     |
| $\begin{array}{c c c c c c c c c c c c c c c c c c c $                                                                                                                                                                                                                                                                                                                                                                                                                                                                                                                                                                                                                                                                                                                                                                                                                                                                                                                                                                                                                                                                                                                                                                                                                                                                                                                                                                                                                                                                                                                                                                                                                                                                                                                                                                                                                                                                                                                                                                                                                                                                              |                                 |                |                            | 0.0070                 | 0.1570                  | 0.5970                    |
| Insurance Billing<br>Other Public Health Revenue         0.00%         0.47%         0.74           Other Public Health Revenue         0.00%         5.48%         11.85           Home Health (all pymt, sources)         0.00%         8.07%         2.44           Home Maker (all pymt, sources)         0.00%         2.88%         0.33           Other Non-Public Health Revenue         0.00%         3.12%         1.44           Total Other Revenue         \$1,565         0.31%         22.09%         19.57           Total Revenue All Sources         \$500,447         100.00%         100.00%         100.00           Expenditures         \$201,569         44.81%         56.19%         47.66           Salaries/Wages         \$212,647         27.26%         12.17%         15.06           Supplies/Equipment         \$23,800         5.29%         7.30%         6.57           Contracted Services         0.00%         5.50%         13.83         1.40%         0.55           Utilities/Rent         \$16,102         3.58%         1.94%         0.14           Election Costs         \$3,655         0.81%         0.03%         0.10           Capital Expenditures         0.00%         2.60%         1.7%         15.00     <                                                                                                                                                                                                                                                                                                                                                                                                                                                                                                                                                                                                                                                                                                                                                                                                                                                              |                                 |                |                            | 0.00%                  | 0.55%                   | 0.12%                     |
| Other Public Health Revenue         Total (attach detail)       0.00%       5.48%       11.85         Home Health (all pymt. sources)       0.00%       8.07%       2.47         Home Maker (all pymt. sources)       0.00%       8.07%       2.47         Other Non-Public Health Revenue       0.00%       3.12%       1.44         Total (attach detail)       0.00%       3.12%       1.44         Total Other Revenue       \$1,565       0.31%       22.09%       19.57         Total Revenue All Sources       \$500,447       100.00%       100.00%         Expenditures       \$201,569       44.81%       56.19%       47.65         Salaries/Wages       \$201,569       44.81%       56.19%       47.65         Supplies/Equipment       \$23,800       5.29%       7.30%       6.57         Contracted Services       0.00%       5.50%       13.88         Travel       \$798       0.18%       1.40%       0.55         Utilities/Rent       \$16,102       3.58%       1.94%       1.42         Election Costs       \$3,635       0.81%       0.00%       0.010         Capital Expenditures       \$449,834       100.00%       100.00%       100.00%                                                                                                                                                                                                                                                                                                                                                                                                                                                                                                                                                                                                                                                                                                                                                                                                                                                                                                                                                             |                                 |                |                            |                        |                         | 0.74%                     |
| $\begin{array}{c c c c c c c c c c c c c c c c c c c $                                                                                                                                                                                                                                                                                                                                                                                                                                                                                                                                                                                                                                                                                                                                                                                                                                                                                                                                                                                                                                                                                                                                                                                                                                                                                                                                                                                                                                                                                                                                                                                                                                                                                                                                                                                                                                                                                                                                                                                                                                                                              |                                 |                |                            |                        |                         |                           |
| Home Maker (all pymt, sources)         0.00%         2.88%         0.30           Other Non-Public Health Revenue         0.00%         3.12%         1.44           Total (attach detail)         0.00%         3.12%         1.44           Total Other Revenue         \$1,565         0.31%         22.09%         19.55           Total Other Revenue         \$1,565         0.31%         22.09%         19.55           Salaries/Wages         \$500,447         100.00%         100.00%         100.00           Expenditures         \$201,569         44.81%         56.19%         47.66           Sularies/Wages         \$201,569         44.81%         56.19%         47.65           Sularies/Wages         \$200,00%         5.50%         13.83         7.30%         6.57           Contracted Services         \$3,655         0.18%         1.40%         0.55                                                                                                                                                                                                                                                                                                                                                                                                                                                                                                                                                                                                                                                                                                                                                                                                                                                                                    | Total (attach detail)           |                |                            | 0.00%                  | 5.48%                   | 11.85%                    |
| Other Non-Public Health Revenue           Total (attach detail)         0.00%         3.12%         1.44           Total Other Revenue         \$1,565         0.31%         22.09%         19.57           Total Other Revenue         \$1,565         0.31%         22.09%         19.57           Total Other Revenue         \$1505         0.31%         22.09%         19.57           Total Revenue All Sources         \$500,447         100.00%         100.00%           Expenditures         \$201,569         44.81%         56.19%         47.65           Salaries/Wages         \$212,647         27.26%         12.17%         15.00           Supplies/Equipment         \$23,800         5.29%         7.30%         6.57           Contracted Services         0.00%         5.50%         13.83         17avel         \$798         0.18%         1.40%         0.55           Utilities/Rent         \$16,102         3.58%         1.94%         1.42           Election Costs         \$3,635         0.81%         0.03%         0.11           Capital Expenditures         \$449,834         100.00%         100.00%         100.00%           Total Expenditures         \$449,834         100.00%         100.00%         100.                                                                                                                                                                                                                                                                                                                                                                                                                                                                                                                                                                                                                                                                                                                                                                                                                                                                         |                                 |                |                            | 0.00%                  | 8.07%                   | 2.47%                     |
| Total (attach detail)         0.00%         3.12%         1.44           Total Other Revenue         \$1,565         0.31%         22.09%         19.57           Total Revenue All Sources         \$500,447         100.00%         100.00%         100.00           Expenditures         5         5         5         5         5         5         5         5         5         1.44           Salaries/Wages         \$500,447         100.00%         100.00%         100.00%         100.00           Salaries/Wages         \$201,569         44.81%         56.19%         47.66           Fringe Benefits         \$122,647         27.26%         12.17%         15.00           Supplies/Equipment         \$23,800         5.29%         7.30%         6.57           Contracted Services         0.00%         5.50%         13.88           Travel         \$16,102         3.58%         1.94%         1.42           Election Costs         \$3,635         0.81%         0.03%         0.11           Capital Expenditures         \$43,635         0.81%         0.003%         0.10           Other         \$81,282         18.07%         12.88%         13.05           Total Expenditures                                                                                                                                                                                                                                                                                                                                                                                                                                                                                                                                                                                                                                                                                                                                                                                                                                                                                                                 | Home Maker (all pymt. sources)  |                |                            | 0.00%                  | 2.88%                   | 0.30%                     |
| Total Other Revenue         \$1,565         0.31%         22.09%         19.57           Total Revenue All Sources         \$500,447         100.00%         100.00%         100.00           Expenditures         201,569         44.81%         56.19%         47.66           Salaries/Wages         \$201,569         44.81%         56.19%         47.66           Supplies/Equipment         \$23,800         5.29%         7.30%         6.57           Contracted Services         0.00%         5.50%         13.88         1.40%         0.55           Utilities/Rent         \$16,102         3.58%         1.94%         0.14           Election Costs         \$3,655         0.81%         0.03%         0.16           Capital Expenditures         \$41,822         18.07%         12.88%         13.05           Total Expenditures         \$449,834         100.00%         100.00%         100.00%           Accrual Adjustment (+ -)         Ending Balance         \$254,235         255                                                                                                                                                                                                                                                                                                                                                                                                                                                                                                                                                                                                                                                                                                                                                                                                                                                                                                                                                                                                                                                                                                                     | Other Non-Public Health Revenue |                |                            |                        |                         |                           |
| Total Revenue All Sources         \$500,447         100.00%         100.00%         100.00%           Expenditures         500,447         100.00%         100.00%         100.00%         100.00%         100.00%         100.00%         100.00%         100.00%         100.00%         100.00%         100.00%         100.00%         100.00%         100.00%         100.00%         100.00%         100.00%         100.00%         100.00%         100.00%         100.00%         100.00%         100.00%         100.00%         100.00%         100.00%         100.00%         100.00%         100.00%         100.00%         100.00%         100.00%         100.00%         100.00%         100.00%         100.00%         100.00%         100.00%         100.00%         100.00%         100.00%         100.00%         100.00%         100.00%         100.00%         100.00%         100.00%         100.00%         100.00%         100.00%         100.00%         100.00%         100.00%         100.00%         100.00%         100.00%         100.00%         100.00%         100.00%         100.00%         100.00%         100.00%         100.00%         100.00%         100.00%         100.00%         100.00%         100.00%         100.00%         100.00%         100.00%         100.00%         100.0                                                                                                                                                                                                                                                                                                                                                                                                                                                                                                                                                                                                                                                                                                                                                                                    | Total (attach detail)           |                |                            | 0.00%                  | 3.12%                   | 1.44%                     |
| Expenditures           Salaries/Wages         \$201,569         44.81%         56.19%         47.65           Fringe Benefits         \$122,647         27.26%         12.17%         15.06           Supplies/Equipment         \$23,800         5.29%         7.30%         6.57           Contracted Services         0.00%         5.50%         13.82           Travel         \$798         0.18%         1.40%         0.55           Utilities/Rent         \$16,102         3.58%         1.94%         1.42           Election Costs         \$3,635         0.81%         0.03%         0.11           Capital Expenditures         0.00%         2.60%         1.73           Other         \$81,282         18.07%         12.88%         13.05           Total Expenditures         \$449,834         100.00%         100.00%         100.00           Accrual Adjustment (+ -)         Ending Balance         \$254,235         5                                                                                                                                                                                                                                                                                                                                                                                                                                                                                                                                                                                                                                                                                                                                                                                                                                                                                                                                                                                                                                                                                                                                                                                    |                                 |                | \$1,565                    | 0.31%                  | 22.09%                  | 19.57%                    |
| Salaries/Wages         \$201,569         44.81%         56.19%         47.65           Fringe Benefits         \$122,647         27.26%         12.17%         15.00           Supplies/Equipment         \$23,800         5.29%         7.30%         6.57           Contracted Services         0.00%         5.50%         13.83           Travel         \$798         0.18%         1.40%         0.55           Utilities/Rent         \$16,102         3.58%         1.94%         1.42           Election Costs         \$3,635         0.81%         0.03%         0.11           Capital Expenditures         0.00%         2.60%         1.77           Other         \$81,282         18.07%         12.88%         13.05           Total Expenditures         \$449,834         100.00%         100.00%         100.00           Accrual Adjustment (+ -)          \$254,235         100.00%         100.00%         100.00%                                                                                                                                                                                                                                                                                                                                                                                                                                                                                                                                                                                                                                                                                                                                                                                                                                                                                                                                                                                                                                                                                                                                                                                           | Total Revenue All Sources       |                | \$500,447                  | 100.00%                | 100.00%                 | 100.00%                   |
| Fringe Benefits         \$122,647         27.26%         12.17%         15.00           Supplies/Equipment         \$23,800         5.29%         7.30%         6.57           Contracted Services         0.00%         5.50%         13.88         1.40%         0.55           Travel         \$798         0.18%         1.40%         0.55         13.88         1.40%         0.55           Utilities/Rent         \$16,102         3.58%         1.94%         1.42         Election Costs         \$3,635         0.81%         0.03%         0.11           Capital Expenditures         0.00%         2.60%         1.73         Other         \$81,282         18.07%         12.88%         13.05           Total Expenditures         \$449,834         100.00%         100.00%         100.00%         100.00%           Accrual Adjustment (+ -)                                                                                                                                                                                                                                                                                                                                                                                                                                                                                                                                                                                                                                                                                                                                                                                                                                                                                                                                                                                                                                                                                                                                                                                                                                                                    |                                 |                |                            |                        |                         |                           |
| Supplies/Equipment         \$23,800         5.29%         7.30%         6.57           Contracted Services         0.00%         5.50%         13.83           Travel         \$798         0.18%         1.40%         0.55           Utilities/Rent         \$16,102         3.58%         1.94%         1.44           Election Costs         \$3,635         0.81%         0.03%         0.10           Capital Expenditures         0.00%         2.60%         1.77           Other         \$81,282         18.07%         12.88%         13.05           Total Expenditures         \$449,834         100.00%         100.00%         100.00           Accrual Adjustment (+ -)         Ending Balance         \$254,235         5                                                                                                                                                                                                                                                                                                                                                                                                                                                                                                                                                                                                                                                                                                                                                                                                                                                                                                                                                                                                                                                                                                                                                                                                                                                                                                                                                                                          |                                 |                |                            |                        |                         | 47.69%                    |
| Contracted Services         0.00%         5.50%         13.83           Travel         \$798         0.18%         1.40%         0.55           Utilities/Rent         \$16,102         3.58%         1.94%         1.42           Election Costs         \$3,635         0.81%         0.03%         0.11           Capital Expenditures         0.00%         2.60%         1.73           Other         \$81,282         18.07%         12.88%         13.05           Total Expenditures         \$449,834         100.00%         100.00%         100.00           Accrual Adjustment (+ -)                                                                                                                                                                                                                                                                                                                                                                                                                                                                                                                                                                                                                                                                                                                                                                                                                                                                                                                                                                                                                                                                                                                                                                                                                                                                                                                                                                                                                                                                                                                                    |                                 |                |                            |                        |                         | 15.06%                    |
| Travel         \$798         0.18%         1.40%         0.55           Utilities/Rent         \$16,102         3.58%         1.94%         1.42           Election Costs         \$3,635         0.81%         0.03%         0.11           Capital Expenditures         0.00%         2.60%         1.72           Other         \$81,282         18.07%         12.88%         13.05           Total Expenditures         \$449,834         100.00%         100.00%         100.00           Accrual Adjustment (+ -)                                                                                                                                                                                                                                                                                                                                                                                                                                                                                                                                                                                                                                                                                                                                                                                                                                                                                                                                                                                                                                                                                                                                                                                                                                                                                                                                                                                                                                                                                                                                                                                                            |                                 |                | \$23,800                   |                        |                         | 6.57%                     |
| Utilities/Rent         \$16,102         3.58%         1.94%         1.42           Election Costs         \$3,635         0.81%         0.03%         0.10           Capital Expenditures         0.00%         2.60%         1.73           Other         \$81,282         18.07%         12.88%         13.05           Total Expenditures         \$449,834         100.00%         100.00%         100.00           Accrual Adjustment (+ -)         Ending Balance         \$254,235         V                                                                                                                                                                                                                                                                                                                                                                                                                                                                                                                                                                                                                                                                                                                                                                                                                                                                                                                                                                                                                                                                                                                                                                                                                                                                                                                                                                                                                                                                                                                                                                                                                                 |                                 |                | \$709                      |                        |                         |                           |
| Election Costs         \$3,635         0.81%         0.03%         0.10           Capital Expenditures         0.00%         2.60%         1.77           Other         \$81,282         18.07%         12.88%         13.05           Total Expenditures         \$449,834         100.00%         100.00%         100.00%           Accrual Adjustment (+ -)         Ending Balance         \$254,235         V                                                                                                                                                                                                                                                                                                                                                                                                                                                                                                                                                                                                                                                                                                                                                                                                                                                                                                                                                                                                                                                                                                                                                                                                                                                                                                                                                                                                                                                                                                                                                                                                                                                                                                                   |                                 |                |                            |                        |                         | 1.42%                     |
| Capital Expenditures         0.00%         2.60%         1.73           Other         \$81,282         18.07%         12.88%         13.05           Total Expenditures         \$449,834         100.00%         100.00%         100.00           Accrual Adjustment (+ -)         Ending Balance         \$254,235         \$254,235                                                                                                                                                                                                                                                                                                                                                                                                                                                                                                                                                                                                                                                                                                                                                                                                                                                                                                                                                                                                                                                                                                                                                                                                                                                                                                                                                                                                                                                                                                                                                                                                                                                                                                                                                                                              |                                 |                | · . /                      |                        |                         | 0.10%                     |
| Other         \$\$1,282         18.07%         12.88%         13.05           Total Expenditures         \$\$449,834         100.00%         100.00%         100.00%           Accrual Adjustment (+ -)         Ending Balance         \$\$254,235         \$\$254,235                                                                                                                                                                                                                                                                                                                                                                                                                                                                                                                                                                                                                                                                                                                                                                                                                                                                                                                                                                                                                                                                                                                                                                                                                                                                                                                                                                                                                                                                                                                                                                                                                                                                                                                                                                                                                                                              |                                 |                | 45,655                     |                        |                         | 1.73%                     |
| Total Expenditures         \$449,834         100.00%         100.00%         100.00%           Accrual Adjustment (+ -)         Ending Balance         \$254,235         \$254,235                                                                                                                                                                                                                                                                                                                                                                                                                                                                                                                                                                                                                                                                                                                                                                                                                                                                                                                                                                                                                                                                                                                                                                                                                                                                                                                                                                                                                                                                                                                                                                                                                                                                                                                                                                                                                                                                                                                                                  |                                 |                | \$81,282                   |                        |                         | 13.05%                    |
| Ending Balance \$254,235                                                                                                                                                                                                                                                                                                                                                                                                                                                                                                                                                                                                                                                                                                                                                                                                                                                                                                                                                                                                                                                                                                                                                                                                                                                                                                                                                                                                                                                                                                                                                                                                                                                                                                                                                                                                                                                                                                                                                                                                                                                                                                            |                                 |                |                            |                        |                         | 100.00%                   |
|                                                                                                                                                                                                                                                                                                                                                                                                                                                                                                                                                                                                                                                                                                                                                                                                                                                                                                                                                                                                                                                                                                                                                                                                                                                                                                                                                                                                                                                                                                                                                                                                                                                                                                                                                                                                                                                                                                                                                                                                                                                                                                                                     |                                 |                |                            |                        |                         |                           |
| N 1 1 1 1 1 1 1 1 1 1 1 1 1 1 1 1 1 1 1                                                                                                                                                                                                                                                                                                                                                                                                                                                                                                                                                                                                                                                                                                                                                                                                                                                                                                                                                                                                                                                                                                                                                                                                                                                                                                                                                                                                                                                                                                                                                                                                                                                                                                                                                                                                                                                                                                                                                                                                                                                                                             | Ending Balance                  |                | \$254,235                  |                        |                         |                           |
|                                                                                                                                                                                                                                                                                                                                                                                                                                                                                                                                                                                                                                                                                                                                                                                                                                                                                                                                                                                                                                                                                                                                                                                                                                                                                                                                                                                                                                                                                                                                                                                                                                                                                                                                                                                                                                                                                                                                                                                                                                                                                                                                     | Population                      |                | 9,397                      |                        |                         |                           |
| Per Capita Public Health Revenue \$53.26                                                                                                                                                                                                                                                                                                                                                                                                                                                                                                                                                                                                                                                                                                                                                                                                                                                                                                                                                                                                                                                                                                                                                                                                                                                                                                                                                                                                                                                                                                                                                                                                                                                                                                                                                                                                                                                                                                                                                                                                                                                                                            |                                 |                |                            |                        |                         |                           |
| Tax Rate 0.2073                                                                                                                                                                                                                                                                                                                                                                                                                                                                                                                                                                                                                                                                                                                                                                                                                                                                                                                                                                                                                                                                                                                                                                                                                                                                                                                                                                                                                                                                                                                                                                                                                                                                                                                                                                                                                                                                                                                                                                                                                                                                                                                     | Tax Rate                        |                | 0.2073                     |                        |                         |                           |