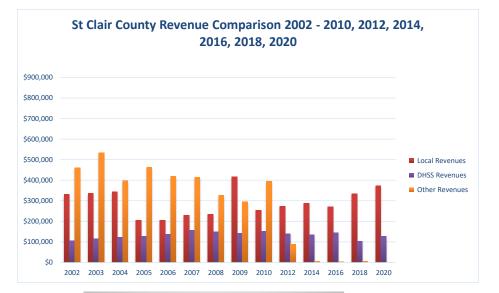

| Beginning Balance         \$203,623           Local Revenues         5253,733         50,70%         34.69%         42.58           Interest         \$14,164         0.83%         0.68         0.66           Vital Records         \$10,401         2.08%         1.2,32%         2.82           Donations         0.00%         0.19%         0.43           Fets         0.00%         1.6,33%         4.31           Other         \$104,341         20.85%         12.42%         10.43           Total Local Revenues         \$372,640         74.46%         50.99%         61.22           Ders Public Health         State         \$40,035         9.80%         7.72%         4.00           Immunizations/Vaccine         State         0.00%         0.00%         0.00%         0.16           MCH         Federal         0.00%         0.10%         0.16         1.15           School Health         State         0.00%         0.36%         0.11           Child Care Nurse Consultant         Federal         0.00%         0.46%         0.11           Child Care Nurse Consultant         Federal         0.00%         0.46%         0.11           Child Care Nurse Consultant         <                                                                                                                                                                                                                                                                                                                                                                                                                                                                                                                                                                                                                                                                                                                                                                                                                                                                                                              | COUNTY<br>Fiscal Year           | Revenue Source | St Clair<br>County<br>2020 | Percent of<br>Agency's | Population<br>0 - 9,999 | Statewide<br>2020 Average |
|-------------------------------------------------------------------------------------------------------------------------------------------------------------------------------------------------------------------------------------------------------------------------------------------------------------------------------------------------------------------------------------------------------------------------------------------------------------------------------------------------------------------------------------------------------------------------------------------------------------------------------------------------------------------------------------------------------------------------------------------------------------------------------------------------------------------------------------------------------------------------------------------------------------------------------------------------------------------------------------------------------------------------------------------------------------------------------------------------------------------------------------------------------------------------------------------------------------------------------------------------------------------------------------------------------------------------------------------------------------------------------------------------------------------------------------------------------------------------------------------------------------------------------------------------------------------------------------------------------------------------------------------------------------------------------------------------------------------------------------------------------------------------------------------------------------------------------------------------------------------------------------------------------------------------------------------------------------------------------------------------------------------------------------------------------------------------------------------------------------------------------------|---------------------------------|----------------|----------------------------|------------------------|-------------------------|---------------------------|
| Local Revenues         v           Taxes         \$253,733         \$50,70%         \$34,69%         \$42,55           Interest         \$10,401         2.08%         1.23%         2.08%           Outor         \$10,401         2.08%         1.23%         2.08%           Other         \$104,341         2.08%         1.23%         4.31           Other         \$104,341         2.08%         1.24%         10.43           Other         \$104,341         2.08%         1.24%         10.43           Other         \$104,341         2.08%         1.24%         10.43           Other         \$104,341         2.08%         7.72%         4.04           Immunizations/Vaccine         Sate         0.00%         0.00%         0.00%         0.00%         0.00%         0.00%         0.00%         0.00%         0.00%         0.00%         0.00%         0.00%         0.00%         0.00%         0.00%         0.00%         0.00%         0.00%         0.00%         0.00%         0.00%         0.00%         0.00%         0.00%         0.00%         0.00%         0.00%         0.00%         0.00%         0.00%         0.00%         0.00%         0.00%         0.00%         0.00%                                                                                                                                                                                                                                                                                                                                                                                                                                                                                                                                                                                                                                                                                                                                                                                                                                                                                                              | Beginning Balance               |                | \$203.623                  | Total                  | Ave. Percentage         | Percentage                |
| Interest         \$4,164         0.83%         0.83%         0.66           Vital Records         \$10,401         2.08%         1.23%         2.68           Cons Public Health         \$104,341         20.85%         1.24.2%         6.63           Other         \$372,640         74.46%         50.99%         61.23           DittS Revenues         \$372,640         74.46%         50.99%         61.23           DittS Revenues         \$372,640         74.46%         50.99%         61.23           Immunizations/Vaccine         Sate         0.00%         0.00%         0.00%         0.00%         0.00%         0.00%         0.00%         0.00%         0.00%         0.00%         0.00%         0.00%         0.00%         0.00%         0.00%         0.00%         0.00%         0.00%         0.00%         0.00%         0.00%         0.00%         0.00%         0.00%         0.00%         0.00%         0.00%         0.00%         0.00%         0.00%         0.00%         0.00%         0.00%         0.00%         0.00%         0.00%         0.00%         0.00%         0.00%         0.00%         0.00%         0.00%         0.00%         0.00%         0.00%         0.00%         0.00%         0.00%                                                                                                                                                                                                                                                                                                                                                                                                                                                                                                                                                                                                                                                                                                                                                                                                                                                                             |                                 |                | +=,-=-                     |                        |                         |                           |
| Vital Records       \$10,401       2.08%       1.23%       2.88         Donations       0.00%       1.63%       4.31         Other       \$144,341       20.85%       12.42%       10.43         Total Local Revenues       \$372,640       74.46%       50.99%       61.23         DHSS Revenues       0.00%       0.00%       0.00%       0.01         Immunizations/Vaccine       State       0.00%       0.00%       0.01         MICH       Federal       0.00%       0.00%       0.01         School Health       State       0.00%       0.01%       0.11         Child Care Inspections       Federal       549.00       0.10%       0.01         Child Care Inspections       Federal       0.00%       0.00%       0.01         Child Care Inspections       Federal       0.00%       0.00%       0.02         BCCCP/Show Me Healthy Women       Federal       0.00%       0.00%       0.00         Chronic Disease Prevention       State       0.00%       0.00%       0.00         Chronic Disease Prevention       State       0.00%       0.00%       0.00         Chronic Disease Prevention       State       0.00%       0.00%       0.00%                                                                                                                                                                                                                                                                                                                                                                                                                                                                                                                                                                                                                                                                                                                                                                                                                                                                                                                                                                       | Taxes                           |                | \$253,733                  | 50.70%                 | 34.69%                  | 42.58%                    |
| Donations         0.00%         0.19%         0.43           Fees         0.00%         0.63%         4.33           Other         \$104,341         20.85%         12.42%         10.43           Core Public Health         State         \$372,640         74.46%         50.99%         60.23           Immunizations/Vaccine         Federal         0.00%         0.00%         0.00%         0.00%         0.00%         0.00%         0.00%         0.00%         0.00%         0.00%         0.00%         0.00%         0.00%         0.00%         0.00%         0.00%         0.00%         0.00%         0.00%         0.00%         0.00%         0.00%         0.00%         0.00%         0.00%         0.00%         0.00%         0.00%         0.00%         0.00%         0.00%         0.00%         0.00%         0.00%         0.00%         0.00%         0.00%         0.00%         0.00%         0.00%         0.00%         0.00%         0.00%         0.00%         0.00%         0.00%         0.00%         0.00%         0.00%         0.00%         0.00%         0.00%         0.00%         0.00%         0.00%         0.00%         0.00%         0.00%         0.00%         0.00%         0.00%         0.00%                                                                                                                                                                                                                                                                                                                                                                                                                                                                                                                                                                                                                                                                                                                                                                                                                                                                               |                                 |                |                            |                        |                         | 0.69%                     |
| Fees         0,00%         1.63%         4.31           Other         \$104,341         20.85%         12.42%         10.43           Ore Public Health         State         \$372,640         7.46%         50.99%         61.23           Ore Public Health         State         \$0.00%         0.00%         0.00%         0.01%           Immunizations/Vaccine         State         \$0.00%         0.00%         0.01%         0.01%           School Health         State         \$0.00%         0.10%         0.00%         0.11%           School Health         State         \$66,236         13.24%         6.35%         6.12           Child Care Inspections         Federal         \$66,236         13.24%         6.35%         6.12           Child Care Inspections         Federal         \$0.00%         0.00%         0.00%         0.00%         0.14           BCC2P/Show Me Healthy Women         State         \$0.00%         0.00%         0.00%         0.00%         0.00%         0.00%         0.00%         0.00%         0.00%         0.00%         0.00%         0.00%         0.00%         0.00%         0.00%         0.00%         0.00%         0.00%         0.00%         0.00%         0.00%                                                                                                                                                                                                                                                                                                                                                                                                                                                                                                                                                                                                                                                                                                                                                                                                                                                                                     |                                 |                | \$10,401                   |                        |                         | 2.82%                     |
| Other         \$104.341         20.85%         12.42%         10.43           Order         \$372,640         74.46%         50.99%         61.23           Other         State         \$49,035         9.80%         7.72%         4.00           Immunizations/Vaccine         State         0.00%         0.00%         0.00%         0.00%         0.00%         0.00%         0.00%         0.00%         0.00%         0.00%         0.00%         0.00%         0.00%         0.00%         0.00%         0.00%         0.00%         0.00%         0.00%         0.00%         0.00%         0.00%         0.00%         0.01         0.00%         0.01         0.00%         0.01         0.00%         0.01         0.00%         0.01         0.00%         0.00%         0.00%         0.00%         0.00%         0.00%         0.00%         0.00%         0.00%         0.00%         0.00%         0.00%         0.00%         0.00%         0.00%         0.00%         0.00%         0.00%         0.00%         0.00%         0.00%         0.00%         0.00%         0.00%         0.00%         0.00%         0.00%         0.00%         0.00%         0.00%         0.00%         0.00%         0.00%         0.00%         0.00%                                                                                                                                                                                                                                                                                                                                                                                                                                                                                                                                                                                                                                                                                                                                                                                                                                                                        |                                 |                |                            |                        |                         | 0.40%                     |
| Total Local Revenues         \$372,640         74.46%         50.99%         61.22           DHSS Revenues                                                                                                               <                                                                                                                                                                                                                                                                                                                                                                                                                                                                                                                                                                                                                                                                                                                                                                                                                                                                                                                                                                                                                                                                                                                                                                                                                                                                                                                                                                                                                                                                                                                                                                                                                                                                                                                                                                                                                                                                                                          |                                 |                | \$104.241                  |                        |                         |                           |
| DHSS Revenues                                                                                                                                                                                                                                                                                                                                                                                                                                                                                                                                                                                                                                                                                                                                                                                                                                                                                                                                                                                                                                                                                                                                                                                                                                                                                                                                                                                                                                                                                                                                                                                                                                                                                                                                                                                                                                                                                                                                                                                                                                                                                                                       |                                 |                |                            |                        |                         | 61.24%                    |
| Core Public Health         State         \$49,035         9.80%         7.72%         4.00           Immunizations/Vaccine         Federal         0.00%         0.00%         0.00%           Immunizations/Vaccine         Federal         0.00%         0.10%         0.11           MCH         Federal         0.00%         2.16%         1.13           School Health         State         0.00%         0.06%         0.01           Child Care Inspections         Federal         \$46,236         13.24%         6.35%         6.11           Child Care Inspections         Federal         0.00%         0.00%         0.00%         0.01         0.00%         0.00%         0.00%         0.00%         0.00%         0.00%         0.00%         0.00%         0.00%         0.00%         0.00%         0.00%         0.00%         0.00%         0.00%         0.00%         0.00%         0.00%         0.00%         0.00%         0.00%         0.00%         0.00%         0.00%         0.00%         0.00%         0.00%         0.00%         0.00%         0.00%         0.00%         0.00%         0.00%         0.00%         0.00%         0.00%         0.00%         0.00%         0.00%         0.00%         0.00% <t< td=""><td></td><td></td><td>\$572,040</td><td>74.40%</td><td>50.99%</td><td>01.2470</td></t<>                                                                                                                                                                                                                                                                                                                                                                                                                                                                                                                                                                                                                                                                                                                                                                             |                                 |                | \$572,040                  | 74.40%                 | 50.99%                  | 01.2470                   |
| Immunizations/Vaccine         State         0.00%         0.00%         0.00%           Immunizations/Vaccine         Federal         0.00%         0.11%         0.11%           School Health         State         0.00%         0.06%         0.01           WIC Administration         Federal         \$66,236         6.35%         6.12           Child Care Inspections         Federal         \$66,236         0.10%         0.06%         0.11           Child Care Inspections         Federal         \$66,236         0.00%         0.06%         0.14           AIDS Funding         Federal         0.00%         0.46%         1.45           BCCCP/Show Me Healthy Women         State         0.00%         0.18%         0.14           Chronic Disease Prevention         Federal         0.00%         0.20%         0.00           Chronic Disease Prevention         Federal         0.00%         0.20%         0.00           Other DHSS         State         0.00%         0.20%         0.00           Other DHSS         State         0.00%         0.00%         0.00           Total DHSS Federal         \$77,208         15.43%         17.62%         14.47           Total DHSS Combined Revenues                                                                                                                                                                                                                                                                                                                                                                                                                                                                                                                                                                                                                                                                                                                                                                                                                                                                                             |                                 | State          | \$49.035                   | 9.80%                  | 7 72%                   | 4.04%                     |
| Immunizations/Vaccine         Federal         0.00%         0.10%         0.11%           MCH         Federal         0.00%         2.16%         1.11           School Health         State         0.00%         0.06%         0.01           WIC Administration         Federal         \$66,236         13.24%         6.35%         6.11           Child Care Inspections         Federal         \$400%         0.06%         0.010%         0.06%         0.011           Child Care Inspections         Federal         0.00%         0.00%         0.222         PHEP         Federal         0.00%         0.10%         0.02           BCCCP/Show Me Healthy Women         Federal         0.00%         0.10%         0.00%         0.00%         0.00%         0.00%         0.00%         0.00%         0.00%         0.00%         0.00%         0.00%         0.00%         0.00%         0.00%         0.00%         0.00%         0.00%         0.00%         0.00%         0.00%         0.00%         0.00%         0.00%         0.00%         0.00%         0.00%         0.00%         0.00%         0.00%         0.00%         0.00%         0.00%         0.00%         0.00%         0.00%         0.00%         0.00%         0.00%                                                                                                                                                                                                                                                                                                                                                                                                                                                                                                                                                                                                                                                                                                                                                                                                                                                                     |                                 |                | φ49,055                    |                        |                         | 0.00%                     |
| School Health         State         0.00%         0.00%         0.00%         0.00%           WIC Administration         Federal         \$490         0.10%         0.06%         0.11           Child Care Inspections         Federal         \$490         0.00%         0.36%         0.11           Child Care Nurse Consultant         Federal         0.00%         0.36%         0.12           ZDS Funding         Federal         0.00%         0.46%         1.44           BCCCP/Show Me Healthy Women         State         0.00%         0.00%         0.00           BCCCP/Show Me Healthy Women         State         0.00%         0.00%         0.00           Chronic Disease Prevention         Federal         0.00%         0.00%         0.00           Other DHSS         State         0.00%         0.00%         0.00           Other DHSS         State         9.00%         0.00%         0.00           Total DHSS Federal         \$17,208         15.43%         17.62%         14.77           Total DHSS State         \$49.03         9.80%         9.31%         4.42           Total DHSS Combined Revenues         \$15.45%         0.70%         0.42%           Other Revenues         \$10.00% <td></td> <td>Federal</td> <td></td> <td></td> <td></td> <td>0.13%</td>                                                                                                                                                                                                                                                                                                                                                                                                                                                                                                                                                                                                                                                                                                                                                                                                                   |                                 | Federal        |                            |                        |                         | 0.13%                     |
| $\begin{tabular}{ c c c c c c c c c c c c c c c c c c c$                                                                                                                                                                                                                                                                                                                                                                                                                                                                                                                                                                                                                                                                                                                                                                                                                                                                                                                                                                                                                                                                                                                                                                                                                                                                                                                                                                                                                                                                                                                                                                                                                                                                                                                                                                                                                                                                                                                                                                                                                                                                            | MCH                             | Federal        |                            | 0.00%                  | 2.16%                   | 1.15%                     |
| $\begin{array}{c c c c c c c c c c c c c c c c c c c $                                                                                                                                                                                                                                                                                                                                                                                                                                                                                                                                                                                                                                                                                                                                                                                                                                                                                                                                                                                                                                                                                                                                                                                                                                                                                                                                                                                                                                                                                                                                                                                                                                                                                                                                                                                                                                                                                                                                                                                                                                                                              |                                 | State          |                            |                        |                         | 0.01%                     |
| $\begin{array}{c c c c c c c c c c c c c c c c c c c $                                                                                                                                                                                                                                                                                                                                                                                                                                                                                                                                                                                                                                                                                                                                                                                                                                                                                                                                                                                                                                                                                                                                                                                                                                                                                                                                                                                                                                                                                                                                                                                                                                                                                                                                                                                                                                                                                                                                                                                                                                                                              |                                 | reactai        |                            |                        |                         | 6.12%                     |
| $\begin{array}{c c c c c c c c c c c c c c c c c c c $                                                                                                                                                                                                                                                                                                                                                                                                                                                                                                                                                                                                                                                                                                                                                                                                                                                                                                                                                                                                                                                                                                                                                                                                                                                                                                                                                                                                                                                                                                                                                                                                                                                                                                                                                                                                                                                                                                                                                                                                                                                                              |                                 |                | \$490                      |                        |                         | 0.11%                     |
| $\begin{array}{c c c c c c c c c c c c c c c c c c c $                                                                                                                                                                                                                                                                                                                                                                                                                                                                                                                                                                                                                                                                                                                                                                                                                                                                                                                                                                                                                                                                                                                                                                                                                                                                                                                                                                                                                                                                                                                                                                                                                                                                                                                                                                                                                                                                                                                                                                                                                                                                              |                                 |                |                            |                        |                         | 0.14%                     |
| $\begin{array}{c c c c c c c c c c c c c c c c c c c $                                                                                                                                                                                                                                                                                                                                                                                                                                                                                                                                                                                                                                                                                                                                                                                                                                                                                                                                                                                                                                                                                                                                                                                                                                                                                                                                                                                                                                                                                                                                                                                                                                                                                                                                                                                                                                                                                                                                                                                                                                                                              |                                 |                |                            |                        |                         | 2.29%                     |
| $\begin{array}{c c c c c c c c c c c c c c c c c c c $                                                                                                                                                                                                                                                                                                                                                                                                                                                                                                                                                                                                                                                                                                                                                                                                                                                                                                                                                                                                                                                                                                                                                                                                                                                                                                                                                                                                                                                                                                                                                                                                                                                                                                                                                                                                                                                                                                                                                                                                                                                                              |                                 | reactai        |                            |                        |                         |                           |
| $\begin{array}{c c c c c c c c c c c c c c c c c c c $                                                                                                                                                                                                                                                                                                                                                                                                                                                                                                                                                                                                                                                                                                                                                                                                                                                                                                                                                                                                                                                                                                                                                                                                                                                                                                                                                                                                                                                                                                                                                                                                                                                                                                                                                                                                                                                                                                                                                                                                                                                                              |                                 |                |                            |                        |                         | 0.14%                     |
| $\begin{array}{c c c c c c c c c c c c c c c c c c c $                                                                                                                                                                                                                                                                                                                                                                                                                                                                                                                                                                                                                                                                                                                                                                                                                                                                                                                                                                                                                                                                                                                                                                                                                                                                                                                                                                                                                                                                                                                                                                                                                                                                                                                                                                                                                                                                                                                                                                                                                                                                              |                                 |                |                            |                        |                         | 0.00%                     |
| $\begin{array}{c c c c c c c c c c c c c c c c c c c $                                                                                                                                                                                                                                                                                                                                                                                                                                                                                                                                                                                                                                                                                                                                                                                                                                                                                                                                                                                                                                                                                                                                                                                                                                                                                                                                                                                                                                                                                                                                                                                                                                                                                                                                                                                                                                                                                                                                                                                                                                                                              |                                 |                |                            |                        |                         | 0.06%                     |
| $\begin{array}{c c c c c c c c c c c c c c c c c c c $                                                                                                                                                                                                                                                                                                                                                                                                                                                                                                                                                                                                                                                                                                                                                                                                                                                                                                                                                                                                                                                                                                                                                                                                                                                                                                                                                                                                                                                                                                                                                                                                                                                                                                                                                                                                                                                                                                                                                                                                                                                                              |                                 | Federal        |                            |                        |                         | 0.00%                     |
| $\begin{array}{c c c c c c c c c c c c c c c c c c c $                                                                                                                                                                                                                                                                                                                                                                                                                                                                                                                                                                                                                                                                                                                                                                                                                                                                                                                                                                                                                                                                                                                                                                                                                                                                                                                                                                                                                                                                                                                                                                                                                                                                                                                                                                                                                                                                                                                                                                                                                                                                              | Other DHSS                      | State          |                            | 0.00%                  | 1.43%                   | 0.35%                     |
| $\begin{tabular}{ c c c c c c c c c c c c c c c c c c c$                                                                                                                                                                                                                                                                                                                                                                                                                                                                                                                                                                                                                                                                                                                                                                                                                                                                                                                                                                                                                                                                                                                                                                                                                                                                                                                                                                                                                                                                                                                                                                                                                                                                                                                                                                                                                                                                                                                                                                                                                                                                            |                                 |                | \$10,482                   |                        |                         | 3.14%                     |
| $\begin{tabular}{ c c c c c c } \hline Total DHSS State for the second state of the second state second state of the second state $ |                                 | Other Sources  |                            |                        |                         | 0.00%                     |
| Total DHSS Other $\$0$ $0.00\%$ $0.00\%$ $0.00\%$ Total DHSS Combined Revenues $\$126,242$ $25.23\%$ $26.92\%$ $19.15$ Other Revenues $udiciai(MC+ (Non-Home Health))$ $\$1,565$ $0.31\%$ $0.70\%$ $1.81$ Mediciaer - (Non-Home Health) $\$1,565$ $0.00\%$ $0.69\%$ $0.24$ Family Planning Title X $0.00\%$ $0.00\%$ $0.69\%$ $0.24$ Other MO Departments (DOC,         DESE, etc.) $0.00\%$ $0.55\%$ $0.12$ Insurance Billing $0.00\%$ $0.55\%$ $0.12$ Other Nevenue $0.00\%$ $5.48\%$ $11.85$ Home Health (all pymt. sources) $0.00\%$ $8.07\%$ $2.47$ Home Maker (all pymt. sources) $0.00\%$ $3.12\%$ $1.44$ Total Other Revenue $\$1.565$ $0.31\%$ $22.09\%$ $19.57$ Total Actenue All Sources $\$201,569$ $44.81\%$ $56.19\%$ $47.65$ Salaries/Wages $\$220,567$ $24.81\%$ $56.19\%$ $47.65$                                                                                                                                                                                                                                                                                                                                                                                                                                                                                                                                                                                                                                                                                                                                                                                                                                                                                                                                                                                                                                                                                                                                                                                                                                                                                                                                  |                                 |                |                            |                        |                         | 14.77%                    |
| Total DHSS Combined Revenues       \$126,242 $25.23\%$ $26.92\%$ $19.19$ Other Revenues </td <td></td> <td></td> <td></td> <td></td> <td></td> <td>4.43%</td>                                                                                                                                                                                                                                                                                                                                                                                                                                                                                                                                                                                                                                                                                                                                                                                                                                                                                                                                                                                                                                                                                                                                                                                                                                                                                                                                                                                                                                                                                                                                                                                                                                                                                                                                                                                                                                                                                                                                                                       |                                 |                |                            |                        |                         | 4.43%                     |
| Other Revenues         0.31%         0.70%         1.81           Medicaid/MC+ (Non-Home Health)         \$1,565         0.31%         0.70%         1.81           Medicare - (Non-Home Health)         0.00%         0.69%         0.24           Family Planning Title X         0.00%         0.69%         0.24           Family Planning Title X         0.00%         0.55%         0.12           Dest, etc.)         0.00%         0.55%         0.12           Insurance Billing         0.00%         0.47%         0.74           Other Public Health Revenue         0.00%         5.48%         11.85           Home Health (all pymt. sources)         0.00%         8.07%         2.47           Home Maker (all pymt. sources)         0.00%         3.12%         1.44           Total (attach detail)         0.00%         3.12%         1.44           Total Other Revenue         \$1,565         0.31%         22.09%         19.55           Total Revenue All Sources         \$500,447         100.00%         100.00%           Salaries/Wages         \$201,569         44.81%         56.19%         47.65           Fringe Benefits         \$122,647         27.26%         12.17%         15.06           Sup                                                                                                                                                                                                                                                                                                                                                                                                                                                                                                                                                                                                                                                                                                                                                                                                                                                                                       |                                 |                |                            |                        |                         |                           |
| $\begin{tabular}{ c c c c c c c c c c c c c c c c c c c$                                                                                                                                                                                                                                                                                                                                                                                                                                                                                                                                                                                                                                                                                                                                                                                                                                                                                                                                                                                                                                                                                                                                                                                                                                                                                                                                                                                                                                                                                                                                                                                                                                                                                                                                                                                                                                                                                                                                                                                                                                                                            |                                 |                | \$126,242                  | 25.23%                 | 26.92%                  | 19.19%                    |
| $\begin{array}{c c c c c c c c c c c c c c c c c c c $                                                                                                                                                                                                                                                                                                                                                                                                                                                                                                                                                                                                                                                                                                                                                                                                                                                                                                                                                                                                                                                                                                                                                                                                                                                                                                                                                                                                                                                                                                                                                                                                                                                                                                                                                                                                                                                                                                                                                                                                                                                                              |                                 |                | ¢1 565                     | 0.210/                 | 0.700/                  | 1.910/                    |
| Family Planning Title X $0.00\%$ $0.13\%$ $0.55$ Other MO Departments (DOC, $0.00\%$ $0.55\%$ $0.11$ DESE, etc.) $0.00\%$ $0.55\%$ $0.12$ Insurance Billing $0.00\%$ $0.47\%$ $0.74$ Other Public Health Revenue $0.00\%$ $5.48\%$ $11.85$ Total (attach detail) $0.00\%$ $5.48\%$ $11.85$ Home Health (all pymt, sources) $0.00\%$ $8.07\%$ $2.47$ Total other Non-Public Health Revenue $0.00\%$ $3.12\%$ $1.44$ Total Other Revenue $$1,565$ $0.31\%$ $2.09\%$ $19.57$ Total Revenue All Sources $$500,447$ $100.00\%$ $100.00\%$ $100.00$ Expenditures       \$221,559 $44.81\%$ $56.19\%$ $47.66$ Salaries/Wages $$2201,559$ $44.81\%$ $56.19\%$ $47.66$ Supplies/Equipment $$23,800$ $5.29\%$ $7.30\%$ $6.57$ Contracted Services $0.00\%$ $5.00\%$ $13.83$ $1.40\%$ $0.55$ Utiltites/Rent       \$16,102 $3.58\%$ $1.94\%$ </td <td></td> <td></td> <td>\$1,505</td> <td></td> <td></td> <td></td>                                                                                                                                                                                                                                                                                                                                                                                                                                                                                                                                                                                                                                                                                                                                                                                                                                                                                                                                                                                                                                                                                                                                                                                                                           |                                 |                | \$1,505                    |                        |                         |                           |
| Other MO Departments (DOC,         DESE, etc.)       0.00%       0.55%       0.12         Insurance Billing       0.00%       0.47%       0.74         Other Public Health Revenue       0.00%       5.48%       11.85         Home Health (all pynt. sources)       0.00%       8.07%       2.47         Home Maker (all pynt. sources)       0.00%       2.88%       0.30         Other Non-Public Health Revenue       0.00%       3.12%       1.44         Total Other Revenue       \$1,565       0.31%       22.09%       19.55         Total Other Revenue       \$1,565       0.31%       22.09%       19.55         Total Revenue All Sources       \$500,447       100.00%       100.00       100.00         Salaries/Wages       \$201,569       44.81%       56.19%       47.65         Fringe Benefits       \$122,647       27.26%       12.17%       15.06         Supplies/Equipment       \$23,800       5.29%       7.30%       6.57         Contracted Services       0.00%       5.50%       13.83       1740       0.55         Utilities/Rent       \$16,102       3.58%       1.94%       1.42         Election Costs       \$3,635       0.81%       0.03%                                                                                                                                                                                                                                                                                                                                                                                                                                                                                                                                                                                                                                                                                                                                                                                                                                                                                                                                                  |                                 |                |                            |                        |                         | 0.59%                     |
| $\begin{array}{c c c c c c c c c c c c c c c c c c c $                                                                                                                                                                                                                                                                                                                                                                                                                                                                                                                                                                                                                                                                                                                                                                                                                                                                                                                                                                                                                                                                                                                                                                                                                                                                                                                                                                                                                                                                                                                                                                                                                                                                                                                                                                                                                                                                                                                                                                                                                                                                              |                                 |                |                            | 0.0070                 | 0.1570                  | 0.5970                    |
| Insurance Billing<br>Other Public Health Revenue         0.00%         0.47%         0.74           Other Public Health Revenue         0.00%         5.48%         11.85           Home Health (all pymt, sources)         0.00%         8.07%         2.44           Home Maker (all pymt, sources)         0.00%         2.88%         0.33           Other Non-Public Health Revenue         0.00%         3.12%         1.44           Total Other Revenue         \$1,565         0.31%         22.09%         19.57           Total Revenue All Sources         \$500,447         100.00%         100.00%         100.00           Expenditures         \$201,569         44.81%         56.19%         47.66           Salaries/Wages         \$212,647         27.26%         12.17%         15.06           Supplies/Equipment         \$23,800         5.29%         7.30%         6.57           Contracted Services         0.00%         5.50%         13.83         1.40%         0.55           Utilities/Rent         \$16,102         3.58%         1.94%         0.14           Election Costs         \$3,655         0.81%         0.03%         0.10           Capital Expenditures         0.00%         2.60%         1.7%         15.00     <                                                                                                                                                                                                                                                                                                                                                                                                                                                                                                                                                                                                                                                                                                                                                                                                                                                              |                                 |                |                            | 0.00%                  | 0.55%                   | 0.12%                     |
| Other Public Health Revenue         Total (attach detail)       0.00%       5.48%       11.85         Home Health (all pymt. sources)       0.00%       8.07%       2.47         Home Maker (all pymt. sources)       0.00%       8.07%       2.47         Other Non-Public Health Revenue       0.00%       3.12%       1.44         Total (attach detail)       0.00%       3.12%       1.44         Total Other Revenue       \$1,565       0.31%       22.09%       19.57         Total Revenue All Sources       \$500,447       100.00%       100.00%         Expenditures       \$201,569       44.81%       56.19%       47.65         Salaries/Wages       \$201,569       44.81%       56.19%       47.65         Supplies/Equipment       \$23,800       5.29%       7.30%       6.57         Contracted Services       0.00%       5.50%       13.88         Travel       \$798       0.18%       1.40%       0.55         Utilities/Rent       \$16,102       3.58%       1.94%       1.42         Election Costs       \$3,635       0.81%       0.00%       0.010         Capital Expenditures       \$449,834       100.00%       100.00%       100.00%                                                                                                                                                                                                                                                                                                                                                                                                                                                                                                                                                                                                                                                                                                                                                                                                                                                                                                                                                             |                                 |                |                            |                        |                         | 0.74%                     |
| $\begin{array}{c c c c c c c c c c c c c c c c c c c $                                                                                                                                                                                                                                                                                                                                                                                                                                                                                                                                                                                                                                                                                                                                                                                                                                                                                                                                                                                                                                                                                                                                                                                                                                                                                                                                                                                                                                                                                                                                                                                                                                                                                                                                                                                                                                                                                                                                                                                                                                                                              |                                 |                |                            |                        |                         |                           |
| Home Maker (all pymt, sources)         0.00%         2.88%         0.30           Other Non-Public Health Revenue         0.00%         3.12%         1.44           Total (attach detail)         0.00%         3.12%         1.44           Total Other Revenue         \$1,565         0.31%         22.09%         19.55           Total Other Revenue         \$1,565         0.31%         22.09%         19.55           Salaries/Wages         \$500,447         100.00%         100.00%         100.00           Expenditures         \$201,569         44.81%         56.19%         47.66           Sularies/Wages         \$201,569         44.81%         56.19%         47.65           Sularies/Wages         \$200,00%         5.50%         13.83         7.30%         6.57           Contracted Services         \$3,655         0.18%         1.40%         0.55                                                                                                                                                                                                                                                                                                                                                                                                                                                                                                                                                                                                                                                                                                                                                                                                                                                                                    | Total (attach detail)           |                |                            | 0.00%                  | 5.48%                   | 11.85%                    |
| Other Non-Public Health Revenue           Total (attach detail)         0.00%         3.12%         1.44           Total Other Revenue         \$1,565         0.31%         22.09%         19.57           Total Other Revenue         \$1,565         0.31%         22.09%         19.57           Total Other Revenue         \$1505         0.31%         22.09%         19.57           Total Revenue All Sources         \$500,447         100.00%         100.00%           Expenditures         \$201,569         44.81%         56.19%         47.65           Salaries/Wages         \$212,647         27.26%         12.17%         15.00           Supplies/Equipment         \$23,800         5.29%         7.30%         6.57           Contracted Services         0.00%         5.50%         13.83         17avel         \$798         0.18%         1.40%         0.55           Utilities/Rent         \$16,102         3.58%         1.94%         1.42           Election Costs         \$3,635         0.81%         0.03%         0.11           Capital Expenditures         \$449,834         100.00%         100.00%         100.00%           Total Expenditures         \$449,834         100.00%         100.00%         100.                                                                                                                                                                                                                                                                                                                                                                                                                                                                                                                                                                                                                                                                                                                                                                                                                                                                         |                                 |                |                            | 0.00%                  | 8.07%                   | 2.47%                     |
| Total (attach detail)         0.00%         3.12%         1.44           Total Other Revenue         \$1,565         0.31%         22.09%         19.57           Total Revenue All Sources         \$500,447         100.00%         100.00%         100.00           Expenditures         5         5         5         5         5         5         5         5         5         1.44           Salaries/Wages         \$500,447         100.00%         100.00%         100.00%         100.00           Salaries/Wages         \$201,569         44.81%         56.19%         47.66           Fringe Benefits         \$122,647         27.26%         12.17%         15.00           Supplies/Equipment         \$23,800         5.29%         7.30%         6.57           Contracted Services         0.00%         5.50%         13.88           Travel         \$16,102         3.58%         1.94%         1.42           Election Costs         \$3,635         0.81%         0.03%         0.11           Capital Expenditures         \$43,635         0.81%         0.003%         0.10           Other         \$81,282         18.07%         12.88%         13.05           Total Expenditures                                                                                                                                                                                                                                                                                                                                                                                                                                                                                                                                                                                                                                                                                                                                                                                                                                                                                                                 | Home Maker (all pymt. sources)  |                |                            | 0.00%                  | 2.88%                   | 0.30%                     |
| Total Other Revenue         \$1,565         0.31%         22.09%         19.57           Total Revenue All Sources         \$500,447         100.00%         100.00%         100.00           Expenditures         201,569         44.81%         56.19%         47.66           Salaries/Wages         \$201,569         44.81%         56.19%         47.66           Supplies/Equipment         \$23,800         5.29%         7.30%         6.57           Contracted Services         0.00%         5.50%         13.88         1.40%         0.55           Utilities/Rent         \$16,102         3.58%         1.94%         0.14           Election Costs         \$3,655         0.81%         0.03%         0.16           Capital Expenditures         \$41,822         18.07%         12.88%         13.05           Total Expenditures         \$449,834         100.00%         100.00%         100.00%           Accrual Adjustment (+ -)         Ending Balance         \$254,235         255                                                                                                                                                                                                                                                                                                                                                                                                                                                                                                                                                                                                                                                                                                                                                                                                                                                                                                                                                                                                                                                                                                                     | Other Non-Public Health Revenue |                |                            |                        |                         |                           |
| Total Revenue All Sources         \$500,447         100.00%         100.00%         100.00%           Expenditures         500,447         100.00%         100.00%         100.00%         100.00%         100.00%         100.00%         100.00%         100.00%         100.00%         100.00%         100.00%         100.00%         100.00%         100.00%         100.00%         100.00%         100.00%         100.00%         100.00%         100.00%         100.00%         100.00%         100.00%         100.00%         100.00%         100.00%         100.00%         100.00%         100.00%         100.00%         100.00%         100.00%         100.00%         100.00%         100.00%         100.00%         100.00%         100.00%         100.00%         100.00%         100.00%         100.00%         100.00%         100.00%         100.00%         100.00%         100.00%         100.00%         100.00%         100.00%         100.00%         100.00%         100.00%         100.00%         100.00%         100.00%         100.00%         100.00%         100.00%         100.00%         100.00%         100.00%         100.00%         100.00%         100.00%         100.00%         100.00%         100.00%         100.00%         100.00%         100.00%         100.00%         100.0                                                                                                                                                                                                                                                                                                                                                                                                                                                                                                                                                                                                                                                                                                                                                                                    | Total (attach detail)           |                |                            | 0.00%                  | 3.12%                   | 1.44%                     |
| Expenditures           Salaries/Wages         \$201,569         44.81%         56.19%         47.65           Fringe Benefits         \$122,647         27.26%         12.17%         15.06           Supplies/Equipment         \$23,800         5.29%         7.30%         6.57           Contracted Services         0.00%         5.50%         13.82           Travel         \$798         0.18%         1.40%         0.55           Utilities/Rent         \$16,102         3.58%         1.94%         1.42           Election Costs         \$3,635         0.81%         0.03%         0.11           Capital Expenditures         0.00%         2.60%         1.73           Other         \$81,282         18.07%         12.88%         13.05           Total Expenditures         \$449,834         100.00%         100.00%         100.00           Accrual Adjustment (+ -)         Ending Balance         \$254,235         5                                                                                                                                                                                                                                                                                                                                                                                                                                                                                                                                                                                                                                                                                                                                                                                                                                                                                                                                                                                                                                                                                                                                                                                    |                                 |                | \$1,565                    | 0.31%                  | 22.09%                  | 19.57%                    |
| Salaries/Wages         \$201,569         44.81%         56.19%         47.65           Fringe Benefits         \$122,647         27.26%         12.17%         15.00           Supplies/Equipment         \$23,800         5.29%         7.30%         6.57           Contracted Services         0.00%         5.50%         13.83           Travel         \$798         0.18%         1.40%         0.55           Utilities/Rent         \$16,102         3.58%         1.94%         1.42           Election Costs         \$3,635         0.81%         0.03%         0.11           Capital Expenditures         0.00%         2.60%         1.77           Other         \$81,282         18.07%         12.88%         13.05           Total Expenditures         \$449,834         100.00%         100.00%         100.00           Accrual Adjustment (+ -)          \$254,235         100.00%         100.00%         100.00%                                                                                                                                                                                                                                                                                                                                                                                                                                                                                                                                                                                                                                                                                                                                                                                                                                                                                                                                                                                                                                                                                                                                                                                           | Total Revenue All Sources       |                | \$500,447                  | 100.00%                | 100.00%                 | 100.00%                   |
| Fringe Benefits         \$122,647         27.26%         12.17%         15.00           Supplies/Equipment         \$23,800         5.29%         7.30%         6.57           Contracted Services         0.00%         5.50%         13.88         1.40%         0.55           Travel         \$798         0.18%         1.40%         0.55         13.88         1.40%         0.55           Utilities/Rent         \$16,102         3.58%         1.94%         1.42         Election Costs         \$3,635         0.81%         0.03%         0.11           Capital Expenditures         0.00%         2.60%         1.73         Other         \$81,282         18.07%         12.88%         13.05           Total Expenditures         \$449,834         100.00%         100.00%         100.00%         100.00%           Accrual Adjustment (+ -)                                                                                                                                                                                                                                                                                                                                                                                                                                                                                                                                                                                                                                                                                                                                                                                                                                                                                                                                                                                                                                                                                                                                                                                                                                                                    |                                 |                |                            |                        |                         |                           |
| Supplies/Equipment         \$23,800         5.29%         7.30%         6.57           Contracted Services         0.00%         5.50%         13.83           Travel         \$798         0.18%         1.40%         0.55           Utilities/Rent         \$16,102         3.58%         1.94%         1.44           Election Costs         \$3,635         0.81%         0.03%         0.10           Capital Expenditures         0.00%         2.60%         1.77           Other         \$81,282         18.07%         12.88%         13.05           Total Expenditures         \$449,834         100.00%         100.00%         100.00           Accrual Adjustment (+ -)         Ending Balance         \$254,235         5                                                                                                                                                                                                                                                                                                                                                                                                                                                                                                                                                                                                                                                                                                                                                                                                                                                                                                                                                                                                                                                                                                                                                                                                                                                                                                                                                                                          |                                 |                |                            |                        |                         | 47.69%                    |
| Contracted Services         0.00%         5.50%         13.83           Travel         \$798         0.18%         1.40%         0.55           Utilities/Rent         \$16,102         3.58%         1.94%         1.42           Election Costs         \$3,635         0.81%         0.03%         0.11           Capital Expenditures         0.00%         2.60%         1.73           Other         \$81,282         18.07%         12.88%         13.05           Total Expenditures         \$449,834         100.00%         100.00%         100.00           Accrual Adjustment (+ -)                                                                                                                                                                                                                                                                                                                                                                                                                                                                                                                                                                                                                                                                                                                                                                                                                                                                                                                                                                                                                                                                                                                                                                                                                                                                                                                                                                                                                                                                                                                                    |                                 |                |                            |                        |                         | 15.06%                    |
| Travel         \$798         0.18%         1.40%         0.55           Utilities/Rent         \$16,102         3.58%         1.94%         1.42           Election Costs         \$3,635         0.81%         0.03%         0.11           Capital Expenditures         0.00%         2.60%         1.72           Other         \$81,282         18.07%         12.88%         13.05           Total Expenditures         \$449,834         100.00%         100.00%         100.00           Accrual Adjustment (+ -)                                                                                                                                                                                                                                                                                                                                                                                                                                                                                                                                                                                                                                                                                                                                                                                                                                                                                                                                                                                                                                                                                                                                                                                                                                                                                                                                                                                                                                                                                                                                                                                                            |                                 |                | \$23,800                   |                        |                         | 6.57%                     |
| Utilities/Rent         \$16,102         3.58%         1.94%         1.42           Election Costs         \$3,635         0.81%         0.03%         0.10           Capital Expenditures         0.00%         2.60%         1.73           Other         \$81,282         18.07%         12.88%         13.05           Total Expenditures         \$449,834         100.00%         100.00%         100.00           Accrual Adjustment (+ -)         Ending Balance         \$254,235         V                                                                                                                                                                                                                                                                                                                                                                                                                                                                                                                                                                                                                                                                                                                                                                                                                                                                                                                                                                                                                                                                                                                                                                                                                                                                                                                                                                                                                                                                                                                                                                                                                                 |                                 |                | \$709                      |                        |                         |                           |
| Election Costs         \$3,635         0.81%         0.03%         0.10           Capital Expenditures         0.00%         2.60%         1.77           Other         \$81,282         18.07%         12.88%         13.05           Total Expenditures         \$449,834         100.00%         100.00%         100.00%           Accrual Adjustment (+ -)         Ending Balance         \$254,235         V                                                                                                                                                                                                                                                                                                                                                                                                                                                                                                                                                                                                                                                                                                                                                                                                                                                                                                                                                                                                                                                                                                                                                                                                                                                                                                                                                                                                                                                                                                                                                                                                                                                                                                                   |                                 |                |                            |                        |                         | 1.42%                     |
| Capital Expenditures         0.00%         2.60%         1.73           Other         \$81,282         18.07%         12.88%         13.05           Total Expenditures         \$449,834         100.00%         100.00%         100.00           Accrual Adjustment (+ -)         Ending Balance         \$254,235         \$254,235                                                                                                                                                                                                                                                                                                                                                                                                                                                                                                                                                                                                                                                                                                                                                                                                                                                                                                                                                                                                                                                                                                                                                                                                                                                                                                                                                                                                                                                                                                                                                                                                                                                                                                                                                                                              |                                 |                | · . /                      |                        |                         | 0.10%                     |
| Other         \$\$1,282         18.07%         12.88%         13.05           Total Expenditures         \$\$449,834         100.00%         100.00%         100.00%           Accrual Adjustment (+ -)         Ending Balance         \$\$254,235         \$\$254,235                                                                                                                                                                                                                                                                                                                                                                                                                                                                                                                                                                                                                                                                                                                                                                                                                                                                                                                                                                                                                                                                                                                                                                                                                                                                                                                                                                                                                                                                                                                                                                                                                                                                                                                                                                                                                                                              |                                 |                | 45,655                     |                        |                         | 1.73%                     |
| Total Expenditures         \$449,834         100.00%         100.00%         100.00%           Accrual Adjustment (+ -)         Ending Balance         \$254,235         \$254,235                                                                                                                                                                                                                                                                                                                                                                                                                                                                                                                                                                                                                                                                                                                                                                                                                                                                                                                                                                                                                                                                                                                                                                                                                                                                                                                                                                                                                                                                                                                                                                                                                                                                                                                                                                                                                                                                                                                                                  |                                 |                | \$81,282                   |                        |                         | 13.05%                    |
| Ending Balance \$254,235                                                                                                                                                                                                                                                                                                                                                                                                                                                                                                                                                                                                                                                                                                                                                                                                                                                                                                                                                                                                                                                                                                                                                                                                                                                                                                                                                                                                                                                                                                                                                                                                                                                                                                                                                                                                                                                                                                                                                                                                                                                                                                            |                                 |                |                            |                        |                         | 100.00%                   |
|                                                                                                                                                                                                                                                                                                                                                                                                                                                                                                                                                                                                                                                                                                                                                                                                                                                                                                                                                                                                                                                                                                                                                                                                                                                                                                                                                                                                                                                                                                                                                                                                                                                                                                                                                                                                                                                                                                                                                                                                                                                                                                                                     |                                 |                |                            |                        |                         |                           |
| N 1 1 1 1 1 1 1 1 1 1 1 1 1 1 1 1 1 1 1                                                                                                                                                                                                                                                                                                                                                                                                                                                                                                                                                                                                                                                                                                                                                                                                                                                                                                                                                                                                                                                                                                                                                                                                                                                                                                                                                                                                                                                                                                                                                                                                                                                                                                                                                                                                                                                                                                                                                                                                                                                                                             | Ending Balance                  |                | \$254,235                  |                        |                         |                           |
|                                                                                                                                                                                                                                                                                                                                                                                                                                                                                                                                                                                                                                                                                                                                                                                                                                                                                                                                                                                                                                                                                                                                                                                                                                                                                                                                                                                                                                                                                                                                                                                                                                                                                                                                                                                                                                                                                                                                                                                                                                                                                                                                     | Population                      |                | 9,397                      |                        |                         |                           |
| Per Capita Public Health Revenue \$53.26                                                                                                                                                                                                                                                                                                                                                                                                                                                                                                                                                                                                                                                                                                                                                                                                                                                                                                                                                                                                                                                                                                                                                                                                                                                                                                                                                                                                                                                                                                                                                                                                                                                                                                                                                                                                                                                                                                                                                                                                                                                                                            |                                 |                |                            |                        |                         |                           |
| Tax Rate 0.2073                                                                                                                                                                                                                                                                                                                                                                                                                                                                                                                                                                                                                                                                                                                                                                                                                                                                                                                                                                                                                                                                                                                                                                                                                                                                                                                                                                                                                                                                                                                                                                                                                                                                                                                                                                                                                                                                                                                                                                                                                                                                                                                     | Tax Rate                        |                | 0.2073                     |                        |                         |                           |