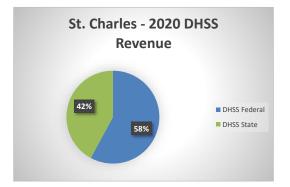

## St. Charles County Department of Community Health and the Environment

| COUNTY<br>Fiscal Year                                     | Revenue Source   | St Charles<br>2020 | Percent of<br>Agency's<br>Total | Population<br>100,000-Over<br>Ave. Percentage | Statewide<br>2020 Average |
|-----------------------------------------------------------|------------------|--------------------|---------------------------------|-----------------------------------------------|---------------------------|
| Beginning Balance                                         |                  | \$0                | Total                           | Ave. I ercentage                              | Percentage                |
| Local Revenues                                            |                  | 40                 |                                 |                                               |                           |
| Taxes                                                     |                  | \$1,832,155        | 38.92%                          | 47.61%                                        | 42.58%                    |
| Interest                                                  |                  |                    | 0.00%                           | 0.68%                                         | 0.69%                     |
| Vital Records                                             |                  | \$386,170          | 8.20%                           | 2.91%                                         | 2.82%                     |
| Donations                                                 |                  | \$46,247           | 0.98%                           | 0.23%                                         | 0.40%                     |
| Fees                                                      |                  | \$1,367,159        | 29.04%                          | 5.66%                                         | 4.31%                     |
| Other Total Local Revenues                                |                  | \$3,631,731        | 0.00%<br>77.14%                 | 8.63%<br>65.72%                               | 10.43%<br>61.24%          |
| DHSS Revenues                                             |                  | \$5,051,751        | 77.1470                         | 05.7270                                       | 01.2470                   |
| Core Public Health                                        | State            | \$450,532          | 9.57%                           | 2.71%                                         | 4.04%                     |
| Immunizations/Vaccine                                     | State            | \$450,552          | 0.00%                           | 0.00%                                         | 0.00%                     |
| Immunizations/Vaccine                                     | Federal          |                    | 0.00%                           | 0.00%                                         | 0.13%                     |
| MCH                                                       | Federal          | \$24,161           | 0.51%                           | 0.68%                                         | 1.15%                     |
| School Health                                             | State            | 7-1,               | 0.00%                           | 0.00%                                         | 0.01%                     |
| WIC Administration                                        | Federal          | \$232,871          | 4.95%                           | 2.72%                                         | 6.12%                     |
| Child Care Inspections                                    | Federal          | \$18,130           | 0.39%                           | 0.10%                                         | 0.11%                     |
| Child Care Nurse Consultant                               | Federal          | \$10,030           | 0.21%                           | 0.04%                                         | 0.14%                     |
| AIDS Funding                                              | Federal          | 0102.02            | 0.00%                           | 3.76%                                         | 2.29%                     |
| PHEP                                                      | Federal          | \$193,035          | 4.10%                           | 1.42%                                         | 1.49%                     |
| BCCCP/Show Me Healthy Women                               |                  |                    | 0.00%                           | 0.02%                                         | 0.03%                     |
| BCCCP/Show Me Healthy Women<br>Chronic Disease Prevention | Federal<br>State |                    | 0.00%<br>0.00%                  | 0.07%<br>0.00%                                | 0.14%<br>0.00%            |
| Chronic Disease Prevention Chronic Disease Prevention     | Federal          |                    | 0.00%                           | 0.00%                                         | 0.06%                     |
| Worksite Inventory                                        | Federal          |                    | 0.00%                           | 0.00%                                         | 0.00%                     |
| Other DHSS                                                | State            |                    | 0.00%                           | 0.21%                                         | 0.35%                     |
| Other DHSS                                                | Federal          | \$141,306          | 3.00%                           | 2.31%                                         | 3.14%                     |
| Other DHSS                                                | Other Sources    | , ,                | 0.00%                           | 0.00%                                         | 0.00%                     |
| Total DHSS Federal                                        |                  | \$619,534          | 13.16%                          | 11.11%                                        | 14.77%                    |
| Total DHSS State                                          |                  | \$450,532          | 9.57%                           | 2.94%                                         | 4.43%                     |
| Total DHSS Other                                          |                  | \$0                | 0.00%                           | 0.00%                                         | 0.00%                     |
| Total DHSS Combined Revenues                              |                  | \$1,070,066        | 22.73%                          | 14.05%                                        | 19.19%                    |
| Other Revenues                                            |                  |                    |                                 |                                               |                           |
| Medicaid/MC+ (Non-Home Health)                            |                  | \$6,281            | 0.13%                           | 2.09%                                         | 1.81%                     |
| Medicare - (Non-Home Health)                              |                  |                    | 0.00%                           | 0.07%                                         | 0.24%                     |
| Family Planning Title X                                   |                  |                    | 0.00%                           | 0.45%                                         | 0.59%                     |
| Other MO Departments (DOC,                                |                  |                    | 0.000/                          | 0.000/                                        | 0.100                     |
| DESE, etc.)                                               |                  |                    | 0.00%                           | 0.00%                                         | 0.12%                     |
| Insurance Billing<br>Other Public Health Revenue          |                  |                    | 0.00%                           | 0.55%                                         | 0.74%                     |
| Total (attach detail)                                     |                  |                    | 0.00%                           | 17.00%                                        | 11.85%                    |
| Home Health (all pymt. sources)                           |                  |                    | 0.00%                           | 0.00%                                         | 2.47%                     |
| Home Maker (all pymt. sources)                            |                  |                    | 0.00%                           | 0.00%                                         | 0.30%                     |
| Other Non-Public Health Revenue                           |                  |                    | 0.0070                          | 0.0070                                        | 0.507                     |
| Total (attach detail)                                     |                  |                    | 0.00%                           | 0.07%                                         | 1.44%                     |
| Total Other Revenue                                       |                  | \$6,281            | 0.13%                           | 16.69%                                        | 19.57%                    |
| Total Revenue All Sources                                 |                  | \$4,708,078        | 100.00%                         | 96.46%                                        | 100.00%                   |
|                                                           |                  | \$4,700,070        | 100.0070                        | 90.40%                                        | 100.00%                   |
| Expenditures<br>Salaries/Wages                            |                  | \$3,040,282        | 64.58%                          | 43.13%                                        | 47.69%                    |
| Fringe Benefits                                           |                  | \$1,142,688        | 24.27%                          | 15.30%                                        | 15.06%                    |
| Supplies/Equipment                                        |                  | \$477,951          | 10.15%                          | 6.16%                                         | 6.57%                     |
| Contracted Services                                       |                  | \$5,634            | 0.12%                           | 20.55%                                        | 13.83%                    |
| Travel                                                    |                  | \$1,030            | 0.02%                           | 0.31%                                         | 0.55%                     |
| Utilities/Rent                                            |                  | \$34,993           | 0.74%                           | 0.86%                                         | 1.42%                     |
| Election Costs                                            |                  |                    | 0.00%                           | 0.08%                                         | 0.10%                     |
| Capital Expenditures                                      |                  | \$5,500            | 0.12%                           | 0.51%                                         | 1.73%                     |
| Other                                                     |                  |                    | 0.00%                           | 13.12%                                        | 13.05%                    |
| Total Expenditures                                        |                  | \$4,708,078        | 100.00%                         | 100.00%                                       | 100.00%                   |
| Accrual Adjustment (+ -)                                  |                  | ф0                 |                                 |                                               |                           |
| Ending Balance                                            |                  | \$0                |                                 |                                               |                           |
| Population                                                |                  | 402,022            |                                 |                                               |                           |
| Per Capita Public Health Revenue                          |                  | \$11.71            |                                 |                                               |                           |