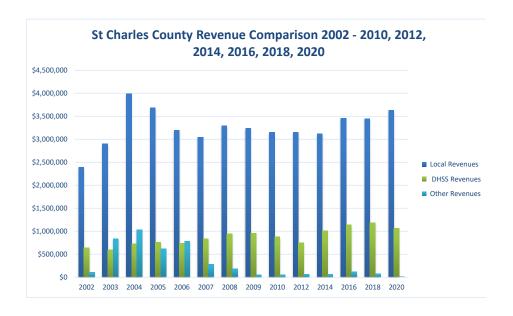

## St. Charles County Department of Community Health and the Environment

| COUNTY<br>Fiscal Year                                     | Revenue Source   | St Charles<br>2020 | Percent of<br>Agency's<br>Total | Population<br>100,000-Over<br>Ave. Percentage | Statewide<br>2020 Average |
|-----------------------------------------------------------|------------------|--------------------|---------------------------------|-----------------------------------------------|---------------------------|
| Beginning Balance                                         |                  | \$0                | Total                           | Ave. I ercentage                              | Percentage                |
| Local Revenues                                            |                  | 40                 |                                 |                                               |                           |
| Taxes                                                     |                  | \$1,832,155        | 38.92%                          | 47.61%                                        | 42.58%                    |
| Interest                                                  |                  |                    | 0.00%                           | 0.68%                                         | 0.69%                     |
| Vital Records                                             |                  | \$386,170          | 8.20%                           | 2.91%                                         | 2.82%                     |
| Donations                                                 |                  | \$46,247           | 0.98%                           | 0.23%                                         | 0.40%                     |
| Fees                                                      |                  | \$1,367,159        | 29.04%                          | 5.66%                                         | 4.31%                     |
| Other Total Local Revenues                                |                  | \$3,631,731        | 0.00%<br>77.14%                 | 8.63%<br>65.72%                               | 10.43%<br>61.24%          |
| DHSS Revenues                                             |                  | \$5,051,751        | 77.1470                         | 05.7270                                       | 01.2470                   |
| Core Public Health                                        | State            | \$450,532          | 9.57%                           | 2.71%                                         | 4.04%                     |
| Immunizations/Vaccine                                     | State            | \$450,552          | 0.00%                           | 0.00%                                         | 0.00%                     |
| Immunizations/Vaccine                                     | Federal          |                    | 0.00%                           | 0.00%                                         | 0.13%                     |
| MCH                                                       | Federal          | \$24,161           | 0.51%                           | 0.68%                                         | 1.15%                     |
| School Health                                             | State            | 7-1,               | 0.00%                           | 0.00%                                         | 0.01%                     |
| WIC Administration                                        | Federal          | \$232,871          | 4.95%                           | 2.72%                                         | 6.12%                     |
| Child Care Inspections                                    | Federal          | \$18,130           | 0.39%                           | 0.10%                                         | 0.11%                     |
| Child Care Nurse Consultant                               | Federal          | \$10,030           | 0.21%                           | 0.04%                                         | 0.14%                     |
| AIDS Funding                                              | Federal          | 0102.02            | 0.00%                           | 3.76%                                         | 2.29%                     |
| PHEP                                                      | Federal          | \$193,035          | 4.10%                           | 1.42%                                         | 1.49%                     |
| BCCCP/Show Me Healthy Women                               |                  |                    | 0.00%                           | 0.02%                                         | 0.03%                     |
| BCCCP/Show Me Healthy Women<br>Chronic Disease Prevention | Federal<br>State |                    | 0.00%<br>0.00%                  | 0.07%<br>0.00%                                | 0.14%<br>0.00%            |
| Chronic Disease Prevention Chronic Disease Prevention     | Federal          |                    | 0.00%                           | 0.00%                                         | 0.06%                     |
| Worksite Inventory                                        | Federal          |                    | 0.00%                           | 0.00%                                         | 0.00%                     |
| Other DHSS                                                | State            |                    | 0.00%                           | 0.21%                                         | 0.35%                     |
| Other DHSS                                                | Federal          | \$141,306          | 3.00%                           | 2.31%                                         | 3.14%                     |
| Other DHSS                                                | Other Sources    | , ,                | 0.00%                           | 0.00%                                         | 0.00%                     |
| Total DHSS Federal                                        |                  | \$619,534          | 13.16%                          | 11.11%                                        | 14.77%                    |
| Total DHSS State                                          |                  | \$450,532          | 9.57%                           | 2.94%                                         | 4.43%                     |
| Total DHSS Other                                          |                  | \$0                | 0.00%                           | 0.00%                                         | 0.00%                     |
| Total DHSS Combined Revenues                              |                  | \$1,070,066        | 22.73%                          | 14.05%                                        | 19.19%                    |
| Other Revenues                                            |                  |                    |                                 |                                               |                           |
| Medicaid/MC+ (Non-Home Health)                            |                  | \$6,281            | 0.13%                           | 2.09%                                         | 1.81%                     |
| Medicare - (Non-Home Health)                              |                  |                    | 0.00%                           | 0.07%                                         | 0.24%                     |
| Family Planning Title X                                   |                  |                    | 0.00%                           | 0.45%                                         | 0.59%                     |
| Other MO Departments (DOC,                                |                  |                    | 0.000/                          | 0.000/                                        | 0.100                     |
| DESE, etc.)                                               |                  |                    | 0.00%                           | 0.00%                                         | 0.12%                     |
| Insurance Billing<br>Other Public Health Revenue          |                  |                    | 0.00%                           | 0.55%                                         | 0.74%                     |
| Total (attach detail)                                     |                  |                    | 0.00%                           | 17.00%                                        | 11.85%                    |
| Home Health (all pymt. sources)                           |                  |                    | 0.00%                           | 0.00%                                         | 2.47%                     |
| Home Maker (all pymt. sources)                            |                  |                    | 0.00%                           | 0.00%                                         | 0.30%                     |
| Other Non-Public Health Revenue                           |                  |                    | 0.0070                          | 0.0070                                        | 0.507                     |
| Total (attach detail)                                     |                  |                    | 0.00%                           | 0.07%                                         | 1.44%                     |
| Total Other Revenue                                       |                  | \$6,281            | 0.13%                           | 16.69%                                        | 19.57%                    |
| Total Revenue All Sources                                 |                  | \$4,708,078        | 100.00%                         | 96.46%                                        | 100.00%                   |
|                                                           |                  | \$4,700,070        | 100.0070                        | 90.40%                                        | 100.00%                   |
| Expenditures<br>Salaries/Wages                            |                  | \$3,040,282        | 64.58%                          | 43.13%                                        | 47.69%                    |
| Fringe Benefits                                           |                  | \$1,142,688        | 24.27%                          | 15.30%                                        | 15.06%                    |
| Supplies/Equipment                                        |                  | \$477,951          | 10.15%                          | 6.16%                                         | 6.57%                     |
| Contracted Services                                       |                  | \$5,634            | 0.12%                           | 20.55%                                        | 13.83%                    |
| Travel                                                    |                  | \$1,030            | 0.02%                           | 0.31%                                         | 0.55%                     |
| Utilities/Rent                                            |                  | \$34,993           | 0.74%                           | 0.86%                                         | 1.42%                     |
| Election Costs                                            |                  |                    | 0.00%                           | 0.08%                                         | 0.10%                     |
| Capital Expenditures                                      |                  | \$5,500            | 0.12%                           | 0.51%                                         | 1.73%                     |
| Other                                                     |                  |                    | 0.00%                           | 13.12%                                        | 13.05%                    |
| Total Expenditures                                        |                  | \$4,708,078        | 100.00%                         | 100.00%                                       | 100.00%                   |
| Accrual Adjustment (+ -)                                  |                  | ф0                 |                                 |                                               |                           |
| Ending Balance                                            |                  | \$0                |                                 |                                               |                           |
| Population                                                |                  | 402,022            |                                 |                                               |                           |
| Per Capita Public Health Revenue                          |                  | \$11.71            |                                 |                                               |                           |