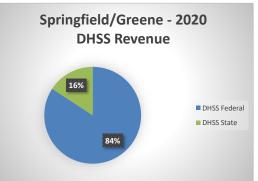

## Springfield/Greene County Public Health Center

| COUNTY<br>Fiscal Year                          | Revenue Source   | Springfield<br>2020 | Percent of<br>Agency's<br>Total | Population<br>100,000-Over<br>Ave. Percentage | Statewide<br>2020 Average<br>Percentage |
|------------------------------------------------|------------------|---------------------|---------------------------------|-----------------------------------------------|-----------------------------------------|
| Beginning Balance                              |                  | \$0                 |                                 |                                               |                                         |
| Local Revenues                                 |                  |                     |                                 |                                               |                                         |
| Taxes                                          |                  | \$4,546,383         | 48.16%                          | 47.61%                                        | 42.58%                                  |
| Interest                                       |                  | \$150,183           | 1.59%                           | 0.68%                                         | 0.69%                                   |
| Vital Records                                  |                  | \$421,882           | 4.47%                           | 2.91%                                         | 2.82%                                   |
| Donations                                      |                  | \$283               | 0.00%                           | 0.23%                                         | 0.40%                                   |
| Fees                                           |                  | \$723,589           | 7.67%                           | 5.66%                                         | 4.31%                                   |
| Other<br>Total Local Revenues                  |                  | \$1,405,891         | 14.89%                          | 8.63%                                         | 10.43%                                  |
|                                                |                  | \$7,248,211         | 76.79%                          | 65.72%                                        | 61.24%                                  |
| DHSS Revenues                                  |                  |                     |                                 |                                               | 1.0.1-1                                 |
| Core Public Health                             | State            | \$325,145           | 3.44%                           | 2.71%                                         | 4.04%                                   |
| Immunizations/Vaccine<br>Immunizations/Vaccine | State<br>Federal |                     | 0.00%<br>0.00%                  | 0.00%                                         | 0.00% 0.13%                             |
| MCH                                            | Federal          | \$00 560            | 1.04%                           | 0.68%                                         | 1.15%                                   |
| School Health                                  | State            | \$98,568            | 0.00%                           | 0.08%                                         | 0.01%                                   |
| WIC Administration                             | Federal          | \$1,229,292         | 13.02%                          | 2.72%                                         | 6.12%                                   |
| Child Care Inspections                         | Federal          | \$1,229,292         | 0.00%                           | 0.10%                                         | 0.12%                                   |
| Child Care Nurse Consultant                    | Federal          | \$11,018            | 0.12%                           | 0.04%                                         | 0.11%                                   |
| AIDS Funding                                   | State            | \$11,010            | 0.00%                           | 0.00%                                         | 0.00%                                   |
| AIDS Funding                                   | Federal          |                     | 0.00%                           | 3.76%                                         | 2.29%                                   |
| PHEP                                           | Federal          | \$296,470           | 3.14%                           | 1.42%                                         | 1.49%                                   |
| BCCCP/Show Me Healthy Women                    | State            | \$250,170           | 0.00%                           | 0.02%                                         | 0.03%                                   |
| BCCCP/Show Me Healthy Women                    | Federal          |                     | 0.00%                           | 0.07%                                         | 0.14%                                   |
| Chronic Disease Prevention                     | State            |                     | 0.00%                           | 0.00%                                         | 0.00%                                   |
| Chronic Disease Prevention                     | Federal          |                     | 0.00%                           | 0.00%                                         | 0.06%                                   |
| Worksite Inventory                             | Federal          |                     | 0.00%                           | 0.00%                                         | 0.00%                                   |
| Other DHSS                                     | State            |                     | 0.00%                           | 0.21%                                         | 0.35%                                   |
| Other DHSS                                     | Federal          | \$97,909            | 1.04%                           | 2.31%                                         | 3.14%                                   |
| Other DHSS                                     | Other Sources    |                     | 0.00%                           | 0.00%                                         | 0.00%                                   |
| Total DHSS Federal                             |                  | \$1,733,256         | 18.36%                          | 11.11%                                        | 14.77%                                  |
| Total DHSS State                               |                  | \$325,145           | 3.44%                           | 2.94%                                         | 4.43%                                   |
| Total DHSS Other                               |                  | \$0                 | 0.00%                           | 0.00%                                         | 0.00%                                   |
| Total DHSS Combined Revenues                   |                  | \$2,058,401         | 21.81%                          | 14.05%                                        | 19.19%                                  |
| Other Revenues                                 |                  |                     |                                 |                                               |                                         |
| Medicaid/MC+ (Non-Home Health)                 |                  | \$131,714           | 1.40%                           | 2.09%                                         | 1.81%                                   |
| Medicare - (Non-Home Health)                   |                  |                     | 0.00%                           | 0.07%                                         | 0.24%                                   |
| Family Planning Title X                        |                  |                     | 0.00%                           | 0.45%                                         | 0.59%                                   |
| Other MO Departments (DOC,                     |                  |                     |                                 |                                               |                                         |
| DESE, etc.)                                    |                  |                     | 0.00%                           | 0.00%                                         | 0.12%                                   |
| Insurance Billing                              |                  |                     | 0.00%                           | 0.55%                                         | 0.74%                                   |
| Other Public Health Revenue                    |                  |                     |                                 |                                               |                                         |
| Total (attach detail)                          |                  | \$1,250             | 0.01%                           | 17.00%                                        | 11.85%                                  |
| Home Health (all pymt. sources)                |                  | . ,                 | 0.00%                           | 0.00%                                         | 2.47%                                   |
| Home Maker (all pymt. sources)                 |                  |                     | 0.00%                           | 0.00%                                         | 0.30%                                   |
| Other Non-Public Health Revenue                |                  |                     |                                 |                                               |                                         |
| Total (attach detail)                          |                  |                     | 0.00%                           | 0.07%                                         | 1.44%                                   |
| Total Other Revenue                            |                  | \$132,964           | 1.41%                           | 16.69%                                        | 19.57%                                  |
| Total Revenue All Sources                      |                  | \$9,439,576         | 100.00%                         | 96.46%                                        | 100.00%                                 |
| Expenditures                                   |                  |                     |                                 |                                               |                                         |
| Salaries/Wages                                 |                  | \$6,518,993         | 73.65%                          | 43.13%                                        | 47.69%                                  |
| Fringe Benefits                                |                  |                     | 0.00%                           | 15.30%                                        | 15.06%                                  |
| Supplies/Equipment                             |                  | \$1,443,641         | 16.31%                          | 6.16%                                         | 6.57%                                   |
| Contracted Services                            |                  |                     | 0.00%                           | 20.55%                                        | 13.83%                                  |
| Travel                                         |                  | \$21,780            | 0.25%                           | 0.31%                                         | 0.55%                                   |
| Utilities/Rent                                 |                  |                     | 0.00%                           | 0.86%                                         | 1.42%                                   |
| Election Costs                                 |                  |                     | 0.00%                           | 0.08%                                         | 0.10%                                   |
| Capital Expenditures                           |                  |                     | 0.00%                           | 0.51%                                         | 1.73%                                   |
| Other                                          |                  | \$866,908           | 9.79%                           | 13.12%                                        | 13.05%                                  |
| Total Expenditures                             |                  | \$8,851,322         | 100.00%                         | 100.00%                                       | 100.00%                                 |
| Accrual Adjustment (+ -)                       |                  |                     |                                 |                                               |                                         |
| Ending Balance                                 |                  | \$588,254           |                                 |                                               |                                         |
| Population                                     |                  | 293,086             |                                 |                                               |                                         |
| Per Capita Public Health Revenue               |                  | \$32.21             |                                 |                                               |                                         |
| Tax Rate                                       |                  |                     |                                 |                                               |                                         |