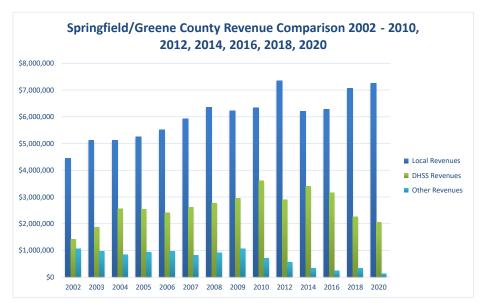

## Springfield/Greene County Public Health Center

| COUNTY<br>Fiscal Year                          | Revenue Source   | Springfield<br>2020 | Percent of<br>Agency's<br>Total | Population<br>100,000-Over<br>Ave. Percentage | Statewide<br>2020 Average<br>Percentage |
|------------------------------------------------|------------------|---------------------|---------------------------------|-----------------------------------------------|-----------------------------------------|
| Beginning Balance                              |                  | \$0                 |                                 |                                               |                                         |
| Local Revenues                                 |                  |                     |                                 |                                               |                                         |
| Taxes                                          |                  | \$4,546,383         | 48.16%                          | 47.61%                                        | 42.58%                                  |
| Interest                                       |                  | \$150,183           | 1.59%                           | 0.68%                                         | 0.69%                                   |
| Vital Records                                  |                  | \$421,882           | 4.47%                           | 2.91%                                         | 2.82%                                   |
| Donations                                      |                  | \$283               | 0.00%                           | 0.23%                                         | 0.40%                                   |
| Fees                                           |                  | \$723,589           | 7.67%                           | 5.66%                                         | 4.31%                                   |
| Other<br>Total Local Revenues                  |                  | \$1,405,891         | 14.89%                          | 8.63%                                         | 10.43%                                  |
|                                                |                  | \$7,248,211         | 76.79%                          | 65.72%                                        | 61.24%                                  |
| DHSS Revenues                                  |                  |                     |                                 |                                               | 1.0.1-1                                 |
| Core Public Health                             | State            | \$325,145           | 3.44%                           | 2.71%                                         | 4.04%                                   |
| Immunizations/Vaccine<br>Immunizations/Vaccine | State<br>Federal |                     | 0.00%<br>0.00%                  | 0.00%                                         | 0.00% 0.13%                             |
| MCH                                            | Federal          | \$00 560            | 1.04%                           | 0.68%                                         | 1.15%                                   |
| School Health                                  | State            | \$98,568            | 0.00%                           | 0.08%                                         | 0.01%                                   |
| WIC Administration                             | Federal          | \$1,229,292         | 13.02%                          | 2.72%                                         | 6.12%                                   |
| Child Care Inspections                         | Federal          | \$1,229,292         | 0.00%                           | 0.10%                                         | 0.12%                                   |
| Child Care Nurse Consultant                    | Federal          | \$11,018            | 0.12%                           | 0.04%                                         | 0.11%                                   |
| AIDS Funding                                   | State            | \$11,010            | 0.00%                           | 0.00%                                         | 0.00%                                   |
| AIDS Funding                                   | Federal          |                     | 0.00%                           | 3.76%                                         | 2.29%                                   |
| PHEP                                           | Federal          | \$296,470           | 3.14%                           | 1.42%                                         | 1.49%                                   |
| BCCCP/Show Me Healthy Women                    | State            | \$250,170           | 0.00%                           | 0.02%                                         | 0.03%                                   |
| BCCCP/Show Me Healthy Women                    | Federal          |                     | 0.00%                           | 0.07%                                         | 0.14%                                   |
| Chronic Disease Prevention                     | State            |                     | 0.00%                           | 0.00%                                         | 0.00%                                   |
| Chronic Disease Prevention                     | Federal          |                     | 0.00%                           | 0.00%                                         | 0.06%                                   |
| Worksite Inventory                             | Federal          |                     | 0.00%                           | 0.00%                                         | 0.00%                                   |
| Other DHSS                                     | State            |                     | 0.00%                           | 0.21%                                         | 0.35%                                   |
| Other DHSS                                     | Federal          | \$97,909            | 1.04%                           | 2.31%                                         | 3.14%                                   |
| Other DHSS                                     | Other Sources    |                     | 0.00%                           | 0.00%                                         | 0.00%                                   |
| Total DHSS Federal                             |                  | \$1,733,256         | 18.36%                          | 11.11%                                        | 14.77%                                  |
| Total DHSS State                               |                  | \$325,145           | 3.44%                           | 2.94%                                         | 4.43%                                   |
| Total DHSS Other                               |                  | \$0                 | 0.00%                           | 0.00%                                         | 0.00%                                   |
| Total DHSS Combined Revenues                   |                  | \$2,058,401         | 21.81%                          | 14.05%                                        | 19.19%                                  |
| Other Revenues                                 |                  |                     |                                 |                                               |                                         |
| Medicaid/MC+ (Non-Home Health)                 |                  | \$131,714           | 1.40%                           | 2.09%                                         | 1.81%                                   |
| Medicare - (Non-Home Health)                   |                  |                     | 0.00%                           | 0.07%                                         | 0.24%                                   |
| Family Planning Title X                        |                  |                     | 0.00%                           | 0.45%                                         | 0.59%                                   |
| Other MO Departments (DOC,                     |                  |                     |                                 |                                               |                                         |
| DESE, etc.)                                    |                  |                     | 0.00%                           | 0.00%                                         | 0.12%                                   |
| Insurance Billing                              |                  |                     | 0.00%                           | 0.55%                                         | 0.74%                                   |
| Other Public Health Revenue                    |                  |                     |                                 |                                               |                                         |
| Total (attach detail)                          |                  | \$1,250             | 0.01%                           | 17.00%                                        | 11.85%                                  |
| Home Health (all pymt. sources)                |                  | . ,                 | 0.00%                           | 0.00%                                         | 2.47%                                   |
| Home Maker (all pymt. sources)                 |                  |                     | 0.00%                           | 0.00%                                         | 0.30%                                   |
| Other Non-Public Health Revenue                |                  |                     |                                 |                                               |                                         |
| Total (attach detail)                          |                  |                     | 0.00%                           | 0.07%                                         | 1.44%                                   |
| Total Other Revenue                            |                  | \$132,964           | 1.41%                           | 16.69%                                        | 19.57%                                  |
| Total Revenue All Sources                      |                  | \$9,439,576         | 100.00%                         | 96.46%                                        | 100.00%                                 |
| Expenditures                                   |                  |                     |                                 |                                               |                                         |
| Salaries/Wages                                 |                  | \$6,518,993         | 73.65%                          | 43.13%                                        | 47.69%                                  |
| Fringe Benefits                                |                  |                     | 0.00%                           | 15.30%                                        | 15.06%                                  |
| Supplies/Equipment                             |                  | \$1,443,641         | 16.31%                          | 6.16%                                         | 6.57%                                   |
| Contracted Services                            |                  |                     | 0.00%                           | 20.55%                                        | 13.83%                                  |
| Travel                                         |                  | \$21,780            | 0.25%                           | 0.31%                                         | 0.55%                                   |
| Utilities/Rent                                 |                  |                     | 0.00%                           | 0.86%                                         | 1.42%                                   |
| Election Costs                                 |                  |                     | 0.00%                           | 0.08%                                         | 0.10%                                   |
| Capital Expenditures                           |                  |                     | 0.00%                           | 0.51%                                         | 1.73%                                   |
| Other                                          |                  | \$866,908           | 9.79%                           | 13.12%                                        | 13.05%                                  |
| Total Expenditures                             |                  | \$8,851,322         | 100.00%                         | 100.00%                                       | 100.00%                                 |
| Accrual Adjustment (+ -)                       |                  |                     |                                 |                                               |                                         |
| Ending Balance                                 |                  | \$588,254           |                                 |                                               |                                         |
| Population                                     |                  | 293,086             |                                 |                                               |                                         |
| Per Capita Public Health Revenue               |                  | \$32.21             |                                 |                                               |                                         |
| Tax Rate                                       |                  |                     |                                 |                                               |                                         |