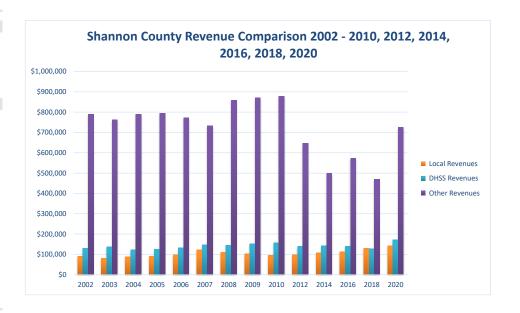

## **Shannon County Health Department**

| COUNTY                                                            |                  | Shannon                                 | Percent of        | Population                 | Statewide                  |
|-------------------------------------------------------------------|------------------|-----------------------------------------|-------------------|----------------------------|----------------------------|
| Fiscal Year                                                       | Revenue Source   | 2020                                    | Agency's<br>Total | 0-9,999<br>Ave. Percentage | 2020 Average<br>Percentage |
| Beginning Balance                                                 |                  | \$499,789                               |                   |                            |                            |
| Local Revenues                                                    |                  |                                         |                   |                            |                            |
| Taxes                                                             |                  | \$85,988                                | 8.27%             | 34.69%                     | 42.58%                     |
| Interest                                                          |                  | \$6,974                                 | 0.67%             | 0.83%                      | 0.69%                      |
| Vital Records<br>Donations                                        |                  | \$6,064<br>\$20                         | 0.58%<br>0.00%    | 1.23%<br>0.19%             | 2.82%<br>0.40%             |
| Fees                                                              |                  | \$10,633                                | 1.02%             | 1.63%                      | 4.31%                      |
| Other                                                             |                  | \$32,429                                | 3.12%             | 12.42%                     | 10.43%                     |
| Total Local Revenues                                              |                  | \$142,107                               | 13.67%            | 50.99%                     | 61.24%                     |
| DHSS Revenues                                                     |                  |                                         |                   |                            |                            |
| Core Public Health                                                | State            | \$48,726                                | 4.69%             | 7.72%                      | 4.04%                      |
| Immunizations/Vaccine                                             | State            |                                         | 0.00%             | 0.00%                      | 0.00%                      |
| Immunizations/Vaccine                                             | Federal          | \$1,803                                 | 0.17%             | 0.10%                      | 0.13%                      |
| MCH<br>School Health                                              | Federal<br>State | \$18,637                                | 1.79%<br>0.00%    | 2.16%<br>0.06%             | 1.15%                      |
| WIC Administration                                                | State<br>Federal | \$50,215                                | 4.83%             | 6.35%                      | 0.01%<br>6.12%             |
| Child Care Inspections                                            | Federal          | \$120                                   | 0.01%             | 0.06%                      | 0.12%                      |
| Child Care Nurse Consultant                                       | Federal          | \$120                                   | 0.01%             | 0.36%                      | 0.11%                      |
| AIDS Funding                                                      | Federal          |                                         | 0.00%             | 0.00%                      | 2.29%                      |
| PHEP                                                              | Federal          | \$7,663                                 | 0.74%             | 1.46%                      | 1.49%                      |
| BCCCP/Show Me Healthy Women                                       | State            |                                         | 0.00%             | 0.10%                      | 0.03%                      |
| BCCCP/Show Me Healthy Women                                       | Federal          |                                         | 0.00%             | 0.18%                      | 0.14%                      |
| Chronic Disease Prevention                                        | State            |                                         | 0.00%             | 0.00%                      | 0.00%                      |
| Chronic Disease Prevention                                        | Federal          |                                         | 0.00%             | 0.20%                      | 0.06%                      |
| Worksite Inventory                                                | Federal          | 6256                                    | 0.00%             | 0.00%                      | 0.00%                      |
| Other DHSS<br>Other DHSS                                          | State<br>Federal | \$256<br>\$44,925                       | 0.02%<br>4.32%    | 1.43%<br>6.75%             | 0.35%<br>3.14%             |
| Other DHSS                                                        | Other Sources    | \$44,923                                | 0.00%             | 0.00%                      | 0.00%                      |
| Total DHSS Federal                                                |                  | \$123,363                               | 11.87%            | 17.62%                     | 14.77%                     |
| Total DHSS State                                                  |                  | \$48,982                                | 4.71%             | 9.31%                      | 4.43%                      |
| Total DHSS Other                                                  |                  | \$0                                     | 0.00%             | 0.00%                      | 0.00%                      |
| Total DHSS Combined Revenues                                      |                  | \$172,345                               | 16.58%            | 26.92%                     | 19.19%                     |
| Other Revenues                                                    |                  |                                         |                   |                            |                            |
| Medicaid/MC+ (Non-Home Health)                                    |                  | \$5,956                                 | 0.57%             | 0.70%                      | 1.81%                      |
| Medicare - (Non-Home Health)                                      |                  |                                         | 0.00%             | 0.69%                      | 0.24%                      |
| Family Planning Title X                                           |                  |                                         | 0.00%             | 0.13%                      | 0.59%                      |
| Other MO Departments (DOC,                                        |                  |                                         |                   |                            |                            |
| DESE, etc.)                                                       |                  |                                         | 0.00%             | 0.55%                      | 0.12%                      |
| Insurance Billing                                                 |                  | \$5,695                                 | 0.55%             | 0.47%                      | 0.74%                      |
| Other Public Health Revenue                                       |                  | ****                                    | 40.00             | <b>=</b> 40                |                            |
| Total (attach detail)                                             |                  | \$189,910                               | 18.27%            | 5.48%                      | 11.85%                     |
| Home Health (all pymt. sources)<br>Home Maker (all pymt. sources) |                  | \$191,270<br>\$332,354                  | 18.40%<br>31.97%  | 8.07%<br>2.88%             | 2.47%<br>0.30%             |
| Other Non-Public Health Revenue                                   |                  | \$332,334                               | 31.9770           | 2.00%                      | 0.30%                      |
| Total (attach detail)                                             |                  |                                         | 0.00%             | 3.12%                      | 1.44%                      |
| Total Other Revenue                                               |                  | \$725,185                               | 69.75%            | 22.09%                     | 19.57%                     |
| Total Revenue All Sources                                         |                  | ########                                | 100.00%           | 100.00%                    | 100.00%                    |
|                                                                   |                  | *************************************** | 100.00%           | 100.00%                    | 100.00%                    |
| Expenditures Salaries/Wages                                       |                  | ¢517.642                                | C1 750/           | 56.19%                     | 47.69%                     |
| Fringe Benefits                                                   |                  | \$517,643<br>\$110,045                  | 61.75%<br>13.13%  | 12.17%                     | 47.69%<br>15.06%           |
| Supplies/Equipment                                                |                  | \$119,861                               | 14.30%            | 7.30%                      | 6.57%                      |
| Contracted Services                                               |                  | \$63,407                                | 7.56%             | 5.50%                      | 13.83%                     |
| Travel                                                            |                  | \$18,741                                | 2.24%             | 1.40%                      | 0.55%                      |
| Utilities/Rent                                                    |                  | \$8,647                                 | 1.03%             | 1.94%                      | 1.42%                      |
| Election Costs                                                    |                  |                                         | 0.00%             | 0.03%                      | 0.10%                      |
| Capital Expenditures                                              |                  |                                         | 0.00%             | 2.60%                      | 1.73%                      |
| Other                                                             |                  | 404                                     | 0.00%             | 12.88%                     | 13.05%                     |
| Total Expenditures                                                |                  | \$838,344                               | 100.00%           | 100.00%                    | 100.00%                    |
| Accrual Adjustment (+ -)<br>Ending Balance                        |                  | -\$55,305<br>\$645,777                  |                   |                            |                            |
| .,                                                                |                  |                                         |                   |                            |                            |
| Population Per Capita Public Health Revenue                       |                  | 8,166<br>\$63.19                        |                   |                            |                            |
| Tax Rate                                                          |                  | 0.0985                                  |                   |                            |                            |
| 1 an Itali                                                        |                  | 0.0963                                  |                   |                            |                            |