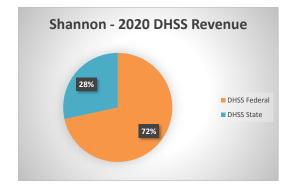

## **Shannon County Health Department**

| COUNTY                                                            |                  | Shannon                                 | Percent of        | Population                 | Statewide                  |
|-------------------------------------------------------------------|------------------|-----------------------------------------|-------------------|----------------------------|----------------------------|
| Fiscal Year                                                       | Revenue Source   | 2020                                    | Agency's<br>Total | 0-9,999<br>Ave. Percentage | 2020 Average<br>Percentage |
| Beginning Balance                                                 |                  | \$499,789                               |                   |                            |                            |
| Local Revenues                                                    |                  |                                         |                   |                            |                            |
| Taxes                                                             |                  | \$85,988                                | 8.27%             | 34.69%                     | 42.58%                     |
| Interest                                                          |                  | \$6,974                                 | 0.67%             | 0.83%                      | 0.69%                      |
| Vital Records<br>Donations                                        |                  | \$6,064<br>\$20                         | 0.58%<br>0.00%    | 1.23%<br>0.19%             | 2.82%<br>0.40%             |
| Fees                                                              |                  | \$10,633                                | 1.02%             | 1.63%                      | 4.31%                      |
| Other                                                             |                  | \$32,429                                | 3.12%             | 12.42%                     | 10.43%                     |
| Total Local Revenues                                              |                  | \$142,107                               | 13.67%            | 50.99%                     | 61.24%                     |
| DHSS Revenues                                                     |                  |                                         |                   |                            |                            |
| Core Public Health                                                | State            | \$48,726                                | 4.69%             | 7.72%                      | 4.04%                      |
| Immunizations/Vaccine                                             | State            |                                         | 0.00%             | 0.00%                      | 0.00%                      |
| Immunizations/Vaccine                                             | Federal          | \$1,803                                 | 0.17%             | 0.10%                      | 0.13%                      |
| MCH<br>School Health                                              | Federal<br>State | \$18,637                                | 1.79%<br>0.00%    | 2.16%<br>0.06%             | 1.15%                      |
| WIC Administration                                                | State<br>Federal | \$50,215                                | 4.83%             | 6.35%                      | 0.01%<br>6.12%             |
| Child Care Inspections                                            | Federal          | \$120                                   | 0.01%             | 0.06%                      | 0.12%                      |
| Child Care Nurse Consultant                                       | Federal          | \$120                                   | 0.01%             | 0.36%                      | 0.11%                      |
| AIDS Funding                                                      | Federal          |                                         | 0.00%             | 0.00%                      | 2.29%                      |
| PHEP                                                              | Federal          | \$7,663                                 | 0.74%             | 1.46%                      | 1.49%                      |
| BCCCP/Show Me Healthy Women                                       | State            |                                         | 0.00%             | 0.10%                      | 0.03%                      |
| BCCCP/Show Me Healthy Women                                       | Federal          |                                         | 0.00%             | 0.18%                      | 0.14%                      |
| Chronic Disease Prevention                                        | State            |                                         | 0.00%             | 0.00%                      | 0.00%                      |
| Chronic Disease Prevention                                        | Federal          |                                         | 0.00%             | 0.20%                      | 0.06%                      |
| Worksite Inventory                                                | Federal          | 6256                                    | 0.00%             | 0.00%                      | 0.00%                      |
| Other DHSS<br>Other DHSS                                          | State<br>Federal | \$256<br>\$44,925                       | 0.02%<br>4.32%    | 1.43%<br>6.75%             | 0.35%<br>3.14%             |
| Other DHSS                                                        | Other Sources    | \$44,923                                | 0.00%             | 0.00%                      | 0.00%                      |
| Total DHSS Federal                                                |                  | \$123,363                               | 11.87%            | 17.62%                     | 14.77%                     |
| Total DHSS State                                                  |                  | \$48,982                                | 4.71%             | 9.31%                      | 4.43%                      |
| Total DHSS Other                                                  |                  | \$0                                     | 0.00%             | 0.00%                      | 0.00%                      |
| Total DHSS Combined Revenues                                      |                  | \$172,345                               | 16.58%            | 26.92%                     | 19.19%                     |
| Other Revenues                                                    |                  |                                         |                   |                            |                            |
| Medicaid/MC+ (Non-Home Health)                                    |                  | \$5,956                                 | 0.57%             | 0.70%                      | 1.81%                      |
| Medicare - (Non-Home Health)                                      |                  |                                         | 0.00%             | 0.69%                      | 0.24%                      |
| Family Planning Title X                                           |                  |                                         | 0.00%             | 0.13%                      | 0.59%                      |
| Other MO Departments (DOC,                                        |                  |                                         |                   |                            |                            |
| DESE, etc.)                                                       |                  |                                         | 0.00%             | 0.55%                      | 0.12%                      |
| Insurance Billing                                                 |                  | \$5,695                                 | 0.55%             | 0.47%                      | 0.74%                      |
| Other Public Health Revenue                                       |                  | ****                                    | 40.00             | <b>=</b> 40                |                            |
| Total (attach detail)                                             |                  | \$189,910                               | 18.27%            | 5.48%                      | 11.85%                     |
| Home Health (all pymt. sources)<br>Home Maker (all pymt. sources) |                  | \$191,270<br>\$332,354                  | 18.40%<br>31.97%  | 8.07%<br>2.88%             | 2.47%<br>0.30%             |
| Other Non-Public Health Revenue                                   |                  | \$332,334                               | 31.9770           | 2.00%                      | 0.30%                      |
| Total (attach detail)                                             |                  |                                         | 0.00%             | 3.12%                      | 1.44%                      |
| Total Other Revenue                                               |                  | \$725,185                               | 69.75%            | 22.09%                     | 19.57%                     |
| Total Revenue All Sources                                         |                  | ########                                | 100.00%           | 100.00%                    | 100.00%                    |
|                                                                   |                  | *************************************** | 100.00%           | 100.00%                    | 100.00%                    |
| Expenditures Salaries/Wages                                       |                  | ¢517.642                                | C1 750/           | 56.19%                     | 47.69%                     |
| Fringe Benefits                                                   |                  | \$517,643<br>\$110,045                  | 61.75%<br>13.13%  | 12.17%                     | 47.69%<br>15.06%           |
| Supplies/Equipment                                                |                  | \$119,861                               | 14.30%            | 7.30%                      | 6.57%                      |
| Contracted Services                                               |                  | \$63,407                                | 7.56%             | 5.50%                      | 13.83%                     |
| Travel                                                            |                  | \$18,741                                | 2.24%             | 1.40%                      | 0.55%                      |
| Utilities/Rent                                                    |                  | \$8,647                                 | 1.03%             | 1.94%                      | 1.42%                      |
| Election Costs                                                    |                  |                                         | 0.00%             | 0.03%                      | 0.10%                      |
| Capital Expenditures                                              |                  |                                         | 0.00%             | 2.60%                      | 1.73%                      |
| Other                                                             |                  | 404                                     | 0.00%             | 12.88%                     | 13.05%                     |
| Total Expenditures                                                |                  | \$838,344                               | 100.00%           | 100.00%                    | 100.00%                    |
| Accrual Adjustment (+ -)<br>Ending Balance                        |                  | -\$55,305<br>\$645,777                  |                   |                            |                            |
| .,                                                                |                  |                                         |                   |                            |                            |
| Population Per Capita Public Health Revenue                       |                  | 8,166<br>\$63.19                        |                   |                            |                            |
| Tax Rate                                                          |                  | 0.0985                                  |                   |                            |                            |
| 1 an Itali                                                        |                  | 0.0963                                  |                   |                            |                            |