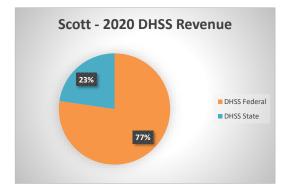

## **Scott County Health Department**

| COUNTY<br>Fiscal Year                                 | Revenue Source     | Scott<br>2020          | Percent of<br>Agency's<br>Total | Population<br>25,000-49,999<br>Ave. Percentage | Statewide<br>2020 Average<br>Percentage |
|-------------------------------------------------------|--------------------|------------------------|---------------------------------|------------------------------------------------|-----------------------------------------|
| Beginning Balance                                     |                    | \$1,162,865            |                                 | Ü                                              | , and the second                        |
| Local Revenues                                        |                    |                        |                                 |                                                |                                         |
| Taxes                                                 |                    | \$512,952              | 37.23%                          | 40.43%                                         | 42.58%                                  |
| Interest                                              |                    | \$3,373                | 0.24%                           | 0.91%                                          | 0.69%                                   |
| Vital Records                                         |                    | \$46,769               | 3.39%                           | 3.26%                                          | 2.82%                                   |
| Donations<br>Fees                                     |                    | \$23,951               | 1.74%<br>0.00%                  | 0.92%<br>2.51%                                 | 0.40%<br>4.31%                          |
| Other                                                 |                    | \$381,438              | 27.69%                          | 13.68%                                         | 10.43%                                  |
| Total Local Revenues                                  |                    | \$968,482              | 70.30%                          | 61.71%                                         | 61.24%                                  |
| DHSS Revenues                                         |                    |                        |                                 |                                                |                                         |
| Core Public Health                                    | State              | \$84,022               | 6.10%                           | 5.51%                                          | 4.04%                                   |
| Immunizations/Vaccine                                 | State              |                        | 0.00%                           | 0.00%                                          | 0.00%                                   |
| Immunizations/Vaccine                                 | Federal            |                        | 0.00%                           | 0.31%                                          | 0.13%                                   |
| MCH                                                   | Federal            | \$28,544               | 2.07%                           | 1.74%                                          | 1.15%                                   |
| School Health                                         | State              | #22 C 700              | 0.00%                           | 0.01%                                          | 0.01%                                   |
| WIC Administration                                    | Federal            | \$226,798              | 16.46%                          | 12.60%                                         | 6.12%                                   |
| Child Care Inspections<br>Child Care Nurse Consultant | Federal<br>Federal | \$2,885                | 0.21%<br>0.00%                  | 0.14%<br>0.32%                                 | 0.11%<br>0.14%                          |
| AIDS Funding                                          | Federal            |                        | 0.00%                           | 0.47%                                          | 2.29%                                   |
| PHEP                                                  | Federal            | \$27,569               | 2.00%                           | 1.64%                                          | 1.49%                                   |
| BCCCP/Show Me Healthy Women                           |                    | Ψ21,30)                | 0.00%                           | 0.07%                                          | 0.03%                                   |
| BCCCP/Show Me Healthy Women                           |                    | \$285                  | 0.02%                           | 0.35%                                          | 0.14%                                   |
| Chronic Disease Prevention                            | State              |                        | 0.00%                           | 0.00%                                          | 0.00%                                   |
| Chronic Disease Prevention                            | Federal            |                        | 0.00%                           | 0.02%                                          | 0.06%                                   |
| Worksite Inventory                                    | Federal            |                        | 0.00%                           | 0.00%                                          | 0.00%                                   |
| Other DHSS                                            | State              |                        | 0.00%                           | 0.14%                                          | 0.35%                                   |
| Other DHSS                                            | Federal            |                        | 0.00%                           | 2.55%                                          | 3.14%                                   |
| Other DHSS Total DHSS Federal                         | Other Sources      | \$286,081              | 0.00%<br>20.76%                 | 0.00%<br>20.14%                                | 0.00%<br>14.77%                         |
| Total DHSS Federal                                    |                    | \$286,081              | 6.10%                           | 5.72%                                          | 4.43%                                   |
| Total DHSS Other                                      |                    | \$04,022               | 0.10%                           | 0.00%                                          | 0.00%                                   |
| Total DHSS Combined Revenues                          |                    | \$370,103              | 26.86%                          | 25.86%                                         | 19.19%                                  |
| Other Revenues                                        |                    | 40.0,200               |                                 |                                                |                                         |
| Medicaid/MC+ (Non-Home Health)                        |                    | \$23,506               | 1.71%                           | 1.62%                                          | 1.81%                                   |
| Medicare - (Non-Home Health)                          |                    | \$6,622                | 0.48%                           | 0.56%                                          | 0.24%                                   |
| Family Planning Title X                               |                    | , -,-                  | 0.00%                           | 2.17%                                          | 0.59%                                   |
| Other MO Departments (DOC,                            |                    |                        |                                 |                                                |                                         |
| DESE, etc.)                                           |                    |                        | 0.00%                           | 0.68%                                          | 0.12%                                   |
| Insurance Billing                                     |                    |                        | 0.00%                           | 1.10%                                          | 0.74%                                   |
| Other Public Health Revenue                           |                    |                        |                                 |                                                |                                         |
| Total (attach detail)                                 |                    | \$9,000                | 0.65%                           | 4.37%                                          | 11.85%                                  |
| Home Health (all pymt. sources)                       |                    |                        | 0.00%                           | 0.46%                                          | 2.47%                                   |
| Home Maker (all pymt. sources)                        |                    |                        | 0.00%                           | 0.00%                                          | 0.30%                                   |
| Other Non-Public Health Revenue                       |                    |                        | 0.000/                          | 1 400/                                         | 1 440/                                  |
| Total (attach detail)                                 |                    | ****                   | 0.00%                           | 1.49%                                          | 1.44%                                   |
| Total Other Revenue                                   |                    | \$39,128               | 2.84%                           | 12.43%                                         | 19.57%                                  |
| Total Revenue All Sources                             |                    | \$1,377,712            | 100.00%                         | 100.00%                                        | 100.00%                                 |
| Expenditures                                          |                    | Φ7.C0 00.C             | 50.570/                         | 51 450/                                        | 47.600/                                 |
| Salaries/Wages<br>Fringe Benefits                     |                    | \$769,896<br>\$323,838 | 58.57%<br>24.64%                | 51.45%<br>14.70%                               | 47.69%<br>15.06%                        |
| Supplies/Equipment                                    |                    | \$128,337              | 9.76%                           | 7.80%                                          | 6.57%                                   |
| Contracted Services                                   |                    | \$46,140               | 3.51%                           | 4.00%                                          | 13.83%                                  |
| Travel                                                |                    | \$10,342               | 0.79%                           | 0.60%                                          | 0.55%                                   |
| Utilities/Rent                                        |                    | \$35,846               | 2.73%                           | 2.20%                                          | 1.42%                                   |
| Election Costs                                        |                    |                        | 0.00%                           | 0.04%                                          | 0.10%                                   |
| Capital Expenditures                                  |                    |                        | 0.00%                           | 6.31%                                          | 1.73%                                   |
| Other                                                 |                    |                        | 0.00%                           | 12.91%                                         | 13.05%                                  |
| Total Expenditures                                    |                    | \$1,314,398            | 100.00%                         | 100.00%                                        | 100.00%                                 |
| Accrual Adjustment (+ -)                              |                    | \$61                   |                                 |                                                |                                         |
| Ending Balance                                        |                    | \$1,226,241            |                                 |                                                |                                         |
| Population                                            |                    | 38,280                 |                                 |                                                |                                         |
| Per Capita Public Health Revenue<br>Tax Rate          |                    | \$35.99<br>0.1000      |                                 |                                                |                                         |
| 1 an Kate                                             |                    | 0.1000                 |                                 |                                                |                                         |