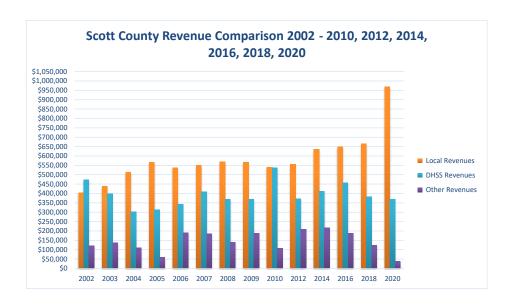

## **Scott County Health Department**

| COUNTY<br>Fiscal Year                                 | Revenue Source     | Scott<br>2020          | Percent of<br>Agency's<br>Total | Population<br>25,000-49,999<br>Ave. Percentage | Statewide<br>2020 Average<br>Percentage |
|-------------------------------------------------------|--------------------|------------------------|---------------------------------|------------------------------------------------|-----------------------------------------|
| Beginning Balance                                     |                    | \$1,162,865            |                                 | Ü                                              | , and the second                        |
| Local Revenues                                        |                    |                        |                                 |                                                |                                         |
| Taxes                                                 |                    | \$512,952              | 37.23%                          | 40.43%                                         | 42.58%                                  |
| Interest                                              |                    | \$3,373                | 0.24%                           | 0.91%                                          | 0.69%                                   |
| Vital Records                                         |                    | \$46,769               | 3.39%                           | 3.26%                                          | 2.82%                                   |
| Donations<br>Fees                                     |                    | \$23,951               | 1.74%<br>0.00%                  | 0.92%<br>2.51%                                 | 0.40%<br>4.31%                          |
| Other                                                 |                    | \$381,438              | 27.69%                          | 13.68%                                         | 10.43%                                  |
| Total Local Revenues                                  |                    | \$968,482              | 70.30%                          | 61.71%                                         | 61.24%                                  |
| DHSS Revenues                                         |                    |                        |                                 |                                                |                                         |
| Core Public Health                                    | State              | \$84,022               | 6.10%                           | 5.51%                                          | 4.04%                                   |
| Immunizations/Vaccine                                 | State              |                        | 0.00%                           | 0.00%                                          | 0.00%                                   |
| Immunizations/Vaccine                                 | Federal            |                        | 0.00%                           | 0.31%                                          | 0.13%                                   |
| MCH                                                   | Federal            | \$28,544               | 2.07%                           | 1.74%                                          | 1.15%                                   |
| School Health                                         | State              | #22 C 700              | 0.00%                           | 0.01%                                          | 0.01%                                   |
| WIC Administration                                    | Federal            | \$226,798              | 16.46%                          | 12.60%                                         | 6.12%                                   |
| Child Care Inspections<br>Child Care Nurse Consultant | Federal<br>Federal | \$2,885                | 0.21%<br>0.00%                  | 0.14%<br>0.32%                                 | 0.11%<br>0.14%                          |
| AIDS Funding                                          | Federal            |                        | 0.00%                           | 0.47%                                          | 2.29%                                   |
| PHEP                                                  | Federal            | \$27,569               | 2.00%                           | 1.64%                                          | 1.49%                                   |
| BCCCP/Show Me Healthy Women                           |                    | Ψ21,30)                | 0.00%                           | 0.07%                                          | 0.03%                                   |
| BCCCP/Show Me Healthy Women                           |                    | \$285                  | 0.02%                           | 0.35%                                          | 0.14%                                   |
| Chronic Disease Prevention                            | State              |                        | 0.00%                           | 0.00%                                          | 0.00%                                   |
| Chronic Disease Prevention                            | Federal            |                        | 0.00%                           | 0.02%                                          | 0.06%                                   |
| Worksite Inventory                                    | Federal            |                        | 0.00%                           | 0.00%                                          | 0.00%                                   |
| Other DHSS                                            | State              |                        | 0.00%                           | 0.14%                                          | 0.35%                                   |
| Other DHSS                                            | Federal            |                        | 0.00%                           | 2.55%                                          | 3.14%                                   |
| Other DHSS Total DHSS Federal                         | Other Sources      | \$286,081              | 0.00%<br>20.76%                 | 0.00%<br>20.14%                                | 0.00%<br>14.77%                         |
| Total DHSS Federal                                    |                    | \$286,081              | 6.10%                           | 5.72%                                          | 4.43%                                   |
| Total DHSS Other                                      |                    | \$04,022               | 0.10%                           | 0.00%                                          | 0.00%                                   |
| Total DHSS Combined Revenues                          |                    | \$370,103              | 26.86%                          | 25.86%                                         | 19.19%                                  |
| Other Revenues                                        |                    | 40.0,200               |                                 |                                                |                                         |
| Medicaid/MC+ (Non-Home Health)                        |                    | \$23,506               | 1.71%                           | 1.62%                                          | 1.81%                                   |
| Medicare - (Non-Home Health)                          |                    | \$6,622                | 0.48%                           | 0.56%                                          | 0.24%                                   |
| Family Planning Title X                               |                    | , -,-                  | 0.00%                           | 2.17%                                          | 0.59%                                   |
| Other MO Departments (DOC,                            |                    |                        |                                 |                                                |                                         |
| DESE, etc.)                                           |                    |                        | 0.00%                           | 0.68%                                          | 0.12%                                   |
| Insurance Billing                                     |                    |                        | 0.00%                           | 1.10%                                          | 0.74%                                   |
| Other Public Health Revenue                           |                    |                        |                                 |                                                |                                         |
| Total (attach detail)                                 |                    | \$9,000                | 0.65%                           | 4.37%                                          | 11.85%                                  |
| Home Health (all pymt. sources)                       |                    |                        | 0.00%                           | 0.46%                                          | 2.47%                                   |
| Home Maker (all pymt. sources)                        |                    |                        | 0.00%                           | 0.00%                                          | 0.30%                                   |
| Other Non-Public Health Revenue                       |                    |                        | 0.000/                          | 1 400/                                         | 1 440/                                  |
| Total (attach detail)                                 |                    | ****                   | 0.00%                           | 1.49%                                          | 1.44%                                   |
| Total Other Revenue                                   |                    | \$39,128               | 2.84%                           | 12.43%                                         | 19.57%                                  |
| Total Revenue All Sources                             |                    | \$1,377,712            | 100.00%                         | 100.00%                                        | 100.00%                                 |
| Expenditures                                          |                    | Φ7.C0 00.C             | 50.570/                         | 51 450/                                        | 47.600/                                 |
| Salaries/Wages<br>Fringe Benefits                     |                    | \$769,896<br>\$323,838 | 58.57%<br>24.64%                | 51.45%<br>14.70%                               | 47.69%<br>15.06%                        |
| Supplies/Equipment                                    |                    | \$128,337              | 9.76%                           | 7.80%                                          | 6.57%                                   |
| Contracted Services                                   |                    | \$46,140               | 3.51%                           | 4.00%                                          | 13.83%                                  |
| Travel                                                |                    | \$10,342               | 0.79%                           | 0.60%                                          | 0.55%                                   |
| Utilities/Rent                                        |                    | \$35,846               | 2.73%                           | 2.20%                                          | 1.42%                                   |
| Election Costs                                        |                    |                        | 0.00%                           | 0.04%                                          | 0.10%                                   |
| Capital Expenditures                                  |                    |                        | 0.00%                           | 6.31%                                          | 1.73%                                   |
| Other                                                 |                    |                        | 0.00%                           | 12.91%                                         | 13.05%                                  |
| Total Expenditures                                    |                    | \$1,314,398            | 100.00%                         | 100.00%                                        | 100.00%                                 |
| Accrual Adjustment (+ -)                              |                    | \$61                   |                                 |                                                |                                         |
| Ending Balance                                        |                    | \$1,226,241            |                                 |                                                |                                         |
| Population                                            |                    | 38,280                 |                                 |                                                |                                         |
| Per Capita Public Health Revenue<br>Tax Rate          |                    | \$35.99<br>0.1000      |                                 |                                                |                                         |
| 1 an Kate                                             |                    | 0.1000                 |                                 |                                                |                                         |