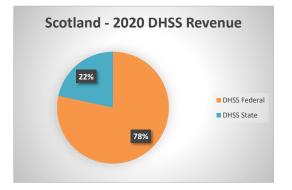

## **Scotland County Health Department**

| COUNTY<br>Fiscal Year                       | Revenue Source     | Scotland<br>2020     | Percent of<br>Agency's | Population<br>0-9,999 | Statewide<br>2020 Average |
|---------------------------------------------|--------------------|----------------------|------------------------|-----------------------|---------------------------|
| riscai reai                                 | Revenue Source     | 2020                 | Total                  | Ave. Percentage       | Percentage                |
| Beginning Balance                           |                    | \$245,380            |                        |                       |                           |
| Local Revenues                              |                    |                      |                        |                       | 40.00                     |
| Taxes                                       |                    | \$254,851            | 32.44%                 | 34.69%                | 42.58%                    |
| Interest<br>Vital Records                   |                    | \$3,642              | 0.46%                  | 0.83%                 | 0.69%                     |
| Donations Vital Records                     |                    | \$6,276<br>\$844     | 0.80%<br>0.11%         | 1.23%<br>0.19%        | 2.82%<br>0.40%            |
| Fees                                        |                    | \$100,508            | 12.79%                 | 1.63%                 | 4.31%                     |
| Other                                       |                    | \$100,500            | 0.00%                  | 12.42%                | 10.43%                    |
| Total Local Revenues                        |                    | \$366,121            | 46.61%                 | 50.99%                | 61.24%                    |
| DHSS Revenues                               |                    |                      |                        |                       |                           |
| Core Public Health                          | State              | \$47,463             | 6.04%                  | 7.72%                 | 4.04%                     |
| Immunizations/Vaccine                       | State              |                      | 0.00%                  | 0.00%                 | 0.00%                     |
| Immunizations/Vaccine                       | Federal            |                      | 0.00%                  | 0.10%                 | 0.13%                     |
| MCH                                         | Federal            | \$15,522             | 1.98%                  | 2.16%                 | 1.15%                     |
| School Health                               | State              | A16 600              | 0.00%                  | 0.06%                 | 0.01%                     |
| WIC Administration                          | Federal            | \$16,609             | 2.11%                  | 6.35%                 | 6.12%                     |
| Child Care Inspections                      | Federal            | \$430                | 0.05%                  | 0.06%                 | 0.11%                     |
| Child Care Nurse Consultant<br>AIDS Funding | Federal<br>Federal |                      | 0.00%<br>0.00%         | 0.36%<br>0.00%        | 0.14%<br>2.29%            |
| PHEP                                        | Federal<br>Federal | \$6,985              | 0.00%                  | 1.46%                 | 1.49%                     |
| BCCCP/Show Me Healthy Women                 | State              | \$0,963              | 0.00%                  | 0.10%                 | 0.03%                     |
| BCCCP/Show Me Healthy Women                 | Federal            |                      | 0.00%                  | 0.18%                 | 0.03%                     |
| Chronic Disease Prevention                  | State              |                      | 0.00%                  | 0.00%                 | 0.00%                     |
| Chronic Disease Prevention                  | Federal            |                      | 0.00%                  | 0.20%                 | 0.06%                     |
| Worksite Inventory                          | Federal            |                      | 0.00%                  | 0.00%                 | 0.00%                     |
| Other DHSS                                  | State              | \$7,772              | 0.99%                  | 1.43%                 | 0.35%                     |
| Other DHSS                                  | Federal            | \$160,792            | 20.47%                 | 6.75%                 | 3.14%                     |
| Other DHSS                                  | Other Sources      |                      | 0.00%                  | 0.00%                 | 0.00%                     |
| Total DHSS Federal                          |                    | \$200,338            | 25.50%                 | 17.62%                | 14.77%                    |
| Total DHSS State                            |                    | \$55,235             | 7.03%                  | 9.31%                 | 4.43%                     |
| Total DHSS Other                            |                    | \$0                  | 0.00%                  | 0.00%                 | 0.00%                     |
| Total DHSS Combined Revenues                |                    | \$255,573            | 32.53%                 | 26.92%                | 19.19%                    |
| Other Revenues                              |                    |                      |                        |                       |                           |
| Medicaid/MC+ (Non-Home Health)              |                    |                      | 0.00%                  | 0.70%                 | 1.81%                     |
| Medicare - (Non-Home Health)                |                    |                      | 0.00%                  | 0.69%                 | 0.24%                     |
| Family Planning Title X                     |                    |                      | 0.00%                  | 0.13%                 | 0.59%                     |
| Other MO Departments (DOC,                  |                    |                      |                        |                       |                           |
| DESE, etc.)                                 |                    |                      | 0.00%                  | 0.55%                 | 0.12%                     |
| Insurance Billing                           |                    |                      | 0.00%                  | 0.47%                 | 0.74%                     |
| Other Public Health Revenue                 |                    |                      |                        |                       |                           |
| Total (attach detail)                       |                    |                      | 0.00%                  | 5.48%                 | 11.85%                    |
| Home Health (all pymt. sources)             |                    | \$163,877            | 20.86%                 | 8.07%                 | 2.47%                     |
| Home Maker (all pymt. sources)              |                    |                      | 0.00%                  | 2.88%                 | 0.30%                     |
| Other Non-Public Health Revenue             |                    |                      | 0.000/                 | 2.120/                | 1 440                     |
| Total (attach detail)                       |                    |                      | 0.00%                  | 3.12%                 | 1.44%                     |
| Total Other Revenue                         |                    | \$163,877            | 20.86%                 | 22.09%                | 19.57%                    |
| Total Revenue All Sources                   |                    | \$785,570            | 100.00%                | 100.00%               | 100.00%                   |
| Expenditures                                |                    | 00.57.001            | 10.100/                | 55 100/               | 47 600                    |
| Salaries/Wages                              |                    | \$267,881            | 40.19%                 | 56.19%                | 47.69%                    |
| Fringe Benefits<br>Supplies/Equipment       |                    | \$43,254<br>\$24,796 | 6.49%<br>3.72%         | 12.17%<br>7.30%       | 15.06%<br>6.57%           |
| Contracted Services                         |                    | \$107,226            | 16.09%                 | 7.30%<br>5.50%        | 13.83%                    |
| Travel                                      |                    | \$9,849              | 1.48%                  | 1.40%                 | 0.55%                     |
| Utilities/Rent                              |                    | \$27,945             | 4.19%                  | 1.94%                 | 1.42%                     |
| Election Costs                              |                    | Ψ21,243              | 0.00%                  | 0.03%                 | 0.10%                     |
| Capital Expenditures                        |                    |                      | 0.00%                  | 2.60%                 | 1.73%                     |
| Other                                       |                    | \$185,547            | 27.84%                 | 12.88%                | 13.05%                    |
| Total Expenditures                          |                    | \$666,499            | 100.00%                | 100.00%               | 100.00%                   |
| Accrual Adjustment (+ -)                    |                    |                      |                        |                       |                           |
| Ending Balance                              |                    | \$364,452            |                        |                       |                           |
| Population                                  |                    | 4,902                |                        |                       |                           |
| Per Capita Public Health Revenue            |                    | \$126.82             |                        |                       |                           |
| Tax Rate                                    |                    | 0.3030               |                        |                       |                           |
|                                             |                    |                      |                        |                       |                           |