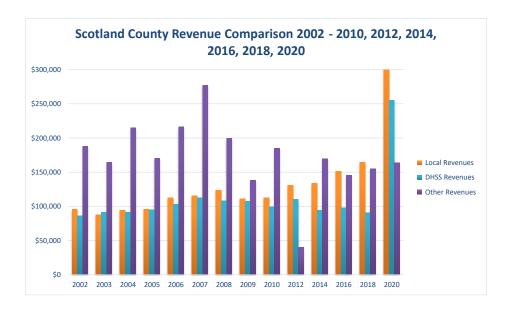

## **Scotland County Health Department**

| COUNTY<br>Fiscal Year                       | Revenue Source     | Scotland<br>2020     | Percent of<br>Agency's | Population<br>0-9,999 | Statewide<br>2020 Average |
|---------------------------------------------|--------------------|----------------------|------------------------|-----------------------|---------------------------|
| riscai reai                                 | Revenue Source     | 2020                 | Total                  | Ave. Percentage       | Percentage                |
| Beginning Balance                           |                    | \$245,380            |                        |                       |                           |
| Local Revenues                              |                    |                      |                        |                       | 40.00                     |
| Taxes                                       |                    | \$254,851            | 32.44%                 | 34.69%                | 42.58%                    |
| Interest<br>Vital Records                   |                    | \$3,642              | 0.46%                  | 0.83%                 | 0.69%                     |
| Donations Vital Records                     |                    | \$6,276<br>\$844     | 0.80%<br>0.11%         | 1.23%<br>0.19%        | 2.82%<br>0.40%            |
| Fees                                        |                    | \$100,508            | 12.79%                 | 1.63%                 | 4.31%                     |
| Other                                       |                    | \$100,500            | 0.00%                  | 12.42%                | 10.43%                    |
| Total Local Revenues                        |                    | \$366,121            | 46.61%                 | 50.99%                | 61.24%                    |
| DHSS Revenues                               |                    |                      |                        |                       |                           |
| Core Public Health                          | State              | \$47,463             | 6.04%                  | 7.72%                 | 4.04%                     |
| Immunizations/Vaccine                       | State              |                      | 0.00%                  | 0.00%                 | 0.00%                     |
| Immunizations/Vaccine                       | Federal            |                      | 0.00%                  | 0.10%                 | 0.13%                     |
| MCH                                         | Federal            | \$15,522             | 1.98%                  | 2.16%                 | 1.15%                     |
| School Health                               | State              | A16 600              | 0.00%                  | 0.06%                 | 0.01%                     |
| WIC Administration                          | Federal            | \$16,609             | 2.11%                  | 6.35%                 | 6.12%                     |
| Child Care Inspections                      | Federal            | \$430                | 0.05%                  | 0.06%                 | 0.11%                     |
| Child Care Nurse Consultant<br>AIDS Funding | Federal<br>Federal |                      | 0.00%<br>0.00%         | 0.36%<br>0.00%        | 0.14%<br>2.29%            |
| PHEP                                        | Federal<br>Federal | \$6,985              | 0.00%                  | 1.46%                 | 1.49%                     |
| BCCCP/Show Me Healthy Women                 | State              | \$0,963              | 0.00%                  | 0.10%                 | 0.03%                     |
| BCCCP/Show Me Healthy Women                 | Federal            |                      | 0.00%                  | 0.18%                 | 0.03%                     |
| Chronic Disease Prevention                  | State              |                      | 0.00%                  | 0.00%                 | 0.00%                     |
| Chronic Disease Prevention                  | Federal            |                      | 0.00%                  | 0.20%                 | 0.06%                     |
| Worksite Inventory                          | Federal            |                      | 0.00%                  | 0.00%                 | 0.00%                     |
| Other DHSS                                  | State              | \$7,772              | 0.99%                  | 1.43%                 | 0.35%                     |
| Other DHSS                                  | Federal            | \$160,792            | 20.47%                 | 6.75%                 | 3.14%                     |
| Other DHSS                                  | Other Sources      |                      | 0.00%                  | 0.00%                 | 0.00%                     |
| Total DHSS Federal                          |                    | \$200,338            | 25.50%                 | 17.62%                | 14.77%                    |
| Total DHSS State                            |                    | \$55,235             | 7.03%                  | 9.31%                 | 4.43%                     |
| Total DHSS Other                            |                    | \$0                  | 0.00%                  | 0.00%                 | 0.00%                     |
| Total DHSS Combined Revenues                |                    | \$255,573            | 32.53%                 | 26.92%                | 19.19%                    |
| Other Revenues                              |                    |                      |                        |                       |                           |
| Medicaid/MC+ (Non-Home Health)              |                    |                      | 0.00%                  | 0.70%                 | 1.81%                     |
| Medicare - (Non-Home Health)                |                    |                      | 0.00%                  | 0.69%                 | 0.24%                     |
| Family Planning Title X                     |                    |                      | 0.00%                  | 0.13%                 | 0.59%                     |
| Other MO Departments (DOC,                  |                    |                      |                        |                       |                           |
| DESE, etc.)                                 |                    |                      | 0.00%                  | 0.55%                 | 0.12%                     |
| Insurance Billing                           |                    |                      | 0.00%                  | 0.47%                 | 0.74%                     |
| Other Public Health Revenue                 |                    |                      |                        |                       |                           |
| Total (attach detail)                       |                    |                      | 0.00%                  | 5.48%                 | 11.85%                    |
| Home Health (all pymt. sources)             |                    | \$163,877            | 20.86%                 | 8.07%                 | 2.47%                     |
| Home Maker (all pymt. sources)              |                    |                      | 0.00%                  | 2.88%                 | 0.30%                     |
| Other Non-Public Health Revenue             |                    |                      | 0.000/                 | 2.120/                | 1 440                     |
| Total (attach detail)                       |                    |                      | 0.00%                  | 3.12%                 | 1.44%                     |
| Total Other Revenue                         |                    | \$163,877            | 20.86%                 | 22.09%                | 19.57%                    |
| Total Revenue All Sources                   |                    | \$785,570            | 100.00%                | 100.00%               | 100.00%                   |
| Expenditures                                |                    | 00.57.001            | 10.100/                | 55 100/               | 47 600                    |
| Salaries/Wages                              |                    | \$267,881            | 40.19%                 | 56.19%                | 47.69%                    |
| Fringe Benefits<br>Supplies/Equipment       |                    | \$43,254<br>\$24,796 | 6.49%<br>3.72%         | 12.17%<br>7.30%       | 15.06%<br>6.57%           |
| Contracted Services                         |                    | \$107,226            | 16.09%                 | 7.30%<br>5.50%        | 13.83%                    |
| Travel                                      |                    | \$9,849              | 1.48%                  | 1.40%                 | 0.55%                     |
| Utilities/Rent                              |                    | \$27,945             | 4.19%                  | 1.94%                 | 1.42%                     |
| Election Costs                              |                    | Ψ21,243              | 0.00%                  | 0.03%                 | 0.10%                     |
| Capital Expenditures                        |                    |                      | 0.00%                  | 2.60%                 | 1.73%                     |
| Other                                       |                    | \$185,547            | 27.84%                 | 12.88%                | 13.05%                    |
| Total Expenditures                          |                    | \$666,499            | 100.00%                | 100.00%               | 100.00%                   |
| Accrual Adjustment (+ -)                    |                    |                      |                        |                       |                           |
| Ending Balance                              |                    | \$364,452            |                        |                       |                           |
| Population                                  |                    | 4,902                |                        |                       |                           |
| Per Capita Public Health Revenue            |                    | \$126.82             |                        |                       |                           |
| Tax Rate                                    |                    | 0.3030               |                        |                       |                           |
|                                             |                    |                      |                        |                       |                           |