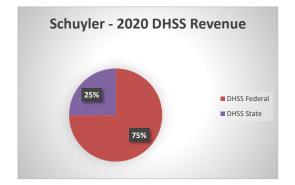

## **Schuyler County Health Department**

| COUNTY<br>Fiscal Year                       | Revenue Source   | Schuyler<br>2020 | Percent of<br>Agency's<br>Total | Population<br>0-9,999<br>Ave. Percentage | Statewide<br>2020 Average<br>Percentage |
|---------------------------------------------|------------------|------------------|---------------------------------|------------------------------------------|-----------------------------------------|
| Beginning Balance                           |                  | \$122,893        |                                 | g-                                       |                                         |
| Local Revenues                              |                  |                  |                                 |                                          |                                         |
| Taxes                                       |                  | \$170,996        | 33.76%                          | 34.69%                                   | 42.58%                                  |
| Interest                                    |                  | \$398            | 0.08%                           | 0.83%                                    | 0.69%                                   |
| Vital Records                               |                  | \$2,969          | 0.59%                           | 1.23%                                    | 2.82%                                   |
| Donations                                   |                  | \$1,536          | 0.30%                           | 0.19%                                    | 0.40%                                   |
| Fees                                        |                  | A124.020         | 0.00%                           | 1.63%                                    | 4.31%                                   |
| Other Total Local Revenues                  |                  | \$134,020        | 26.46%<br>61.19%                | 12.42%<br>50.99%                         | 10.43%<br>61.24%                        |
|                                             |                  | \$309,918        | 01.19%                          | 30.99%                                   | 01.24%                                  |
| DHSS Revenues                               | ~                | <b>#11.201</b>   | 0.750                           | 7.720                                    | 4.040                                   |
| Core Public Health                          | State            | \$44,391         | 8.76%                           | 7.72%                                    | 4.04%                                   |
| Immunizations/Vaccine Immunizations/Vaccine | State<br>Federal |                  | 0.00%<br>0.00%                  | 0.00%<br>0.10%                           | 0.00%<br>0.13%                          |
| MCH                                         | Federal          | \$16,061         | 3.17%                           | 2.16%                                    | 1.15%                                   |
| School Health                               | State            | \$10,001         | 0.00%                           | 0.06%                                    | 0.01%                                   |
| WIC Administration                          | Federal          | \$29,682         | 5.86%                           | 6.35%                                    | 6.12%                                   |
| Child Care Inspections                      | Federal          | \$385            | 0.08%                           | 0.06%                                    | 0.11%                                   |
| Child Care Nurse Consultant                 | Federal          | \$14,439         | 2.85%                           | 0.36%                                    | 0.14%                                   |
| AIDS Funding                                | Federal          | ·,·/             | 0.00%                           | 0.00%                                    | 2.29%                                   |
| PHEP                                        | Federal          | \$8,950          | 1.77%                           | 1.46%                                    | 1.49%                                   |
| BCCCP/Show Me Healthy Women                 | State            |                  | 0.00%                           | 0.10%                                    | 0.03%                                   |
| BCCCP/Show Me Healthy Women                 | Federal          |                  | 0.00%                           | 0.18%                                    | 0.14%                                   |
| Chronic Disease Prevention                  | State            |                  | 0.00%                           | 0.00%                                    | 0.00%                                   |
| Chronic Disease Prevention                  | Federal          |                  | 0.00%                           | 0.20%                                    | 0.06%                                   |
| Worksite Inventory                          | Federal          |                  | 0.00%                           | 0.00%                                    | 0.00%                                   |
| Other DHSS                                  | State            |                  | 0.00%                           | 1.43%                                    | 0.35%                                   |
| Other DHSS                                  | Federal          | \$62,936         | 12.43%                          | 6.75%                                    | 3.14%                                   |
| Other DHSS                                  | Other Sources    | ¢122.452         | 0.00%                           | 0.00%                                    | 0.00%                                   |
| Total DHSS Federal<br>Total DHSS State      |                  | \$132,453        | 26.15%<br>8.76%                 | 17.62%<br>9.31%                          | 14.77%<br>4.43%                         |
| Total DHSS Other                            |                  | \$44,391<br>\$0  | 0.00%                           | 0.00%                                    | 0.00%                                   |
| Total DHSS Combined Revenues                |                  | \$176,844        | 34.92%                          | 26.92%                                   | 19.19%                                  |
| Other Revenues                              |                  | Ψ170,011         | 31.5270                         | 20.,2,0                                  | 17.1770                                 |
| Medicaid/MC+ (Non-Home Health)              |                  | \$2,541          | 0.50%                           | 0.70%                                    | 1.81%                                   |
| Medicare - (Non-Home Health)                |                  | Ψ2,5+1           | 0.00%                           | 0.69%                                    | 0.24%                                   |
| Family Planning Title X                     |                  |                  | 0.00%                           | 0.13%                                    | 0.59%                                   |
| Other MO Departments (DOC,                  |                  |                  |                                 |                                          |                                         |
| DESE, etc.)                                 |                  |                  | 0.00%                           | 0.55%                                    | 0.12%                                   |
| Insurance Billing                           |                  |                  | 0.00%                           | 0.47%                                    | 0.74%                                   |
| Other Public Health Revenue                 |                  |                  |                                 |                                          |                                         |
| Total (attach detail)                       |                  |                  | 0.00%                           | 5.48%                                    | 11.85%                                  |
| Home Health (all pymt. sources)             |                  |                  | 0.00%                           | 8.07%                                    | 2.47%                                   |
| Home Maker (all pymt. sources)              |                  | \$17,195         | 3.39%                           | 2.88%                                    | 0.30%                                   |
| Other Non-Public Health Revenue             |                  |                  |                                 |                                          |                                         |
| Total (attach detail)                       |                  |                  | 0.00%                           | 3.12%                                    | 1.44%                                   |
| Total Other Revenue                         |                  | \$19,736         | 3.90%                           | 22.09%                                   | 19.57%                                  |
| Total Revenue All Sources                   |                  | \$506,498        | 100.00%                         | 100.00%                                  | 100.00%                                 |
| Expenditures                                |                  |                  |                                 |                                          |                                         |
| Salaries/Wages                              |                  | \$278,867        | 64.94%                          | 56.19%                                   | 47.69%                                  |
| Fringe Benefits                             |                  | \$28,176         | 6.56%                           | 12.17%                                   | 15.06%                                  |
| Supplies/Equipment                          |                  | \$9,802          | 2.28%                           | 7.30%                                    | 6.57%                                   |
| Contracted Services                         |                  | \$42,743         | 9.95%                           | 5.50%                                    | 13.83%                                  |
| Travel<br>Utilities/Rent                    |                  | \$8,401          | 1.96%<br>3.35%                  | 1.40%<br>1.94%                           | 0.55%<br>1.42%                          |
| Election Costs                              |                  | \$14,379         | 0.00%                           | 0.03%                                    | 0.10%                                   |
| Capital Expenditures                        |                  |                  | 0.00%                           | 2.60%                                    | 1.73%                                   |
| Other                                       |                  | \$47,063         | 10.96%                          | 12.88%                                   | 13.05%                                  |
| Total Expenditures                          |                  | \$429,431        | 100.00%                         | 100.00%                                  | 100.00%                                 |
| Accrual Adjustment (+ -)                    |                  | ψ.2>,.51         | 100.0070                        | 100.3070                                 | 100.0070                                |
| Ending Balance                              |                  | \$199,960        |                                 |                                          |                                         |
| Population                                  |                  | 4,660            |                                 |                                          |                                         |
| Per Capita Public Health Revenue            |                  | \$105.00         |                                 |                                          |                                         |
| Tax Rate                                    |                  | 0.2619           |                                 |                                          |                                         |
|                                             |                  |                  |                                 |                                          |                                         |