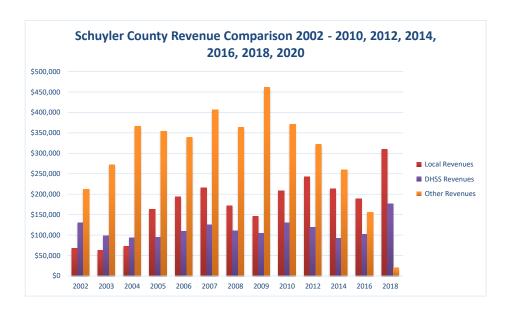

## **Schuyler County Health Department**

| COUNTY<br>Fiscal Year                       | Revenue Source   | Schuyler<br>2020 | Percent of<br>Agency's<br>Total | Population<br>0-9,999<br>Ave. Percentage | Statewide<br>2020 Average<br>Percentage |
|---------------------------------------------|------------------|------------------|---------------------------------|------------------------------------------|-----------------------------------------|
| Beginning Balance                           |                  | \$122,893        |                                 | g-                                       |                                         |
| Local Revenues                              |                  |                  |                                 |                                          |                                         |
| Taxes                                       |                  | \$170,996        | 33.76%                          | 34.69%                                   | 42.58%                                  |
| Interest                                    |                  | \$398            | 0.08%                           | 0.83%                                    | 0.69%                                   |
| Vital Records                               |                  | \$2,969          | 0.59%                           | 1.23%                                    | 2.82%                                   |
| Donations                                   |                  | \$1,536          | 0.30%                           | 0.19%                                    | 0.40%                                   |
| Fees                                        |                  | A124.020         | 0.00%                           | 1.63%                                    | 4.31%                                   |
| Other Total Local Revenues                  |                  | \$134,020        | 26.46%<br>61.19%                | 12.42%<br>50.99%                         | 10.43%<br>61.24%                        |
|                                             |                  | \$309,918        | 01.19%                          | 30.99%                                   | 01.24%                                  |
| DHSS Revenues                               | ~                | <b>#11.201</b>   | 0.750                           | 7.720                                    | 4.040                                   |
| Core Public Health                          | State            | \$44,391         | 8.76%                           | 7.72%                                    | 4.04%                                   |
| Immunizations/Vaccine Immunizations/Vaccine | State<br>Federal |                  | 0.00%<br>0.00%                  | 0.00%<br>0.10%                           | 0.00%<br>0.13%                          |
| MCH                                         | Federal          | \$16,061         | 3.17%                           | 2.16%                                    | 1.15%                                   |
| School Health                               | State            | \$10,001         | 0.00%                           | 0.06%                                    | 0.01%                                   |
| WIC Administration                          | Federal          | \$29,682         | 5.86%                           | 6.35%                                    | 6.12%                                   |
| Child Care Inspections                      | Federal          | \$385            | 0.08%                           | 0.06%                                    | 0.11%                                   |
| Child Care Nurse Consultant                 | Federal          | \$14,439         | 2.85%                           | 0.36%                                    | 0.14%                                   |
| AIDS Funding                                | Federal          | ·,·/             | 0.00%                           | 0.00%                                    | 2.29%                                   |
| PHEP                                        | Federal          | \$8,950          | 1.77%                           | 1.46%                                    | 1.49%                                   |
| BCCCP/Show Me Healthy Women                 | State            |                  | 0.00%                           | 0.10%                                    | 0.03%                                   |
| BCCCP/Show Me Healthy Women                 | Federal          |                  | 0.00%                           | 0.18%                                    | 0.14%                                   |
| Chronic Disease Prevention                  | State            |                  | 0.00%                           | 0.00%                                    | 0.00%                                   |
| Chronic Disease Prevention                  | Federal          |                  | 0.00%                           | 0.20%                                    | 0.06%                                   |
| Worksite Inventory                          | Federal          |                  | 0.00%                           | 0.00%                                    | 0.00%                                   |
| Other DHSS                                  | State            |                  | 0.00%                           | 1.43%                                    | 0.35%                                   |
| Other DHSS                                  | Federal          | \$62,936         | 12.43%                          | 6.75%                                    | 3.14%                                   |
| Other DHSS                                  | Other Sources    | ¢122.452         | 0.00%                           | 0.00%                                    | 0.00%                                   |
| Total DHSS Federal<br>Total DHSS State      |                  | \$132,453        | 26.15%<br>8.76%                 | 17.62%<br>9.31%                          | 14.77%<br>4.43%                         |
| Total DHSS Other                            |                  | \$44,391<br>\$0  | 0.00%                           | 0.00%                                    | 0.00%                                   |
| Total DHSS Combined Revenues                |                  | \$176,844        | 34.92%                          | 26.92%                                   | 19.19%                                  |
| Other Revenues                              |                  | Ψ170,011         | 31.5270                         | 20.,2,0                                  | 17.1770                                 |
| Medicaid/MC+ (Non-Home Health)              |                  | \$2,541          | 0.50%                           | 0.70%                                    | 1.81%                                   |
| Medicare - (Non-Home Health)                |                  | Ψ2,5+1           | 0.00%                           | 0.69%                                    | 0.24%                                   |
| Family Planning Title X                     |                  |                  | 0.00%                           | 0.13%                                    | 0.59%                                   |
| Other MO Departments (DOC,                  |                  |                  |                                 |                                          |                                         |
| DESE, etc.)                                 |                  |                  | 0.00%                           | 0.55%                                    | 0.12%                                   |
| Insurance Billing                           |                  |                  | 0.00%                           | 0.47%                                    | 0.74%                                   |
| Other Public Health Revenue                 |                  |                  |                                 |                                          |                                         |
| Total (attach detail)                       |                  |                  | 0.00%                           | 5.48%                                    | 11.85%                                  |
| Home Health (all pymt. sources)             |                  |                  | 0.00%                           | 8.07%                                    | 2.47%                                   |
| Home Maker (all pymt. sources)              |                  | \$17,195         | 3.39%                           | 2.88%                                    | 0.30%                                   |
| Other Non-Public Health Revenue             |                  |                  |                                 |                                          |                                         |
| Total (attach detail)                       |                  |                  | 0.00%                           | 3.12%                                    | 1.44%                                   |
| Total Other Revenue                         |                  | \$19,736         | 3.90%                           | 22.09%                                   | 19.57%                                  |
| Total Revenue All Sources                   |                  | \$506,498        | 100.00%                         | 100.00%                                  | 100.00%                                 |
| Expenditures                                |                  |                  |                                 |                                          |                                         |
| Salaries/Wages                              |                  | \$278,867        | 64.94%                          | 56.19%                                   | 47.69%                                  |
| Fringe Benefits                             |                  | \$28,176         | 6.56%                           | 12.17%                                   | 15.06%                                  |
| Supplies/Equipment                          |                  | \$9,802          | 2.28%                           | 7.30%                                    | 6.57%                                   |
| Contracted Services                         |                  | \$42,743         | 9.95%                           | 5.50%                                    | 13.83%                                  |
| Travel<br>Utilities/Rent                    |                  | \$8,401          | 1.96%<br>3.35%                  | 1.40%<br>1.94%                           | 0.55%<br>1.42%                          |
| Election Costs                              |                  | \$14,379         | 0.00%                           | 0.03%                                    | 0.10%                                   |
| Capital Expenditures                        |                  |                  | 0.00%                           | 2.60%                                    | 1.73%                                   |
| Other                                       |                  | \$47,063         | 10.96%                          | 12.88%                                   | 13.05%                                  |
| Total Expenditures                          |                  | \$429,431        | 100.00%                         | 100.00%                                  | 100.00%                                 |
| Accrual Adjustment (+ -)                    |                  | ψ.2>,.51         | 100.0070                        | 100.3070                                 | 100.0070                                |
| Ending Balance                              |                  | \$199,960        |                                 |                                          |                                         |
| Population                                  |                  | 4,660            |                                 |                                          |                                         |
| Per Capita Public Health Revenue            |                  | \$105.00         |                                 |                                          |                                         |
| Tax Rate                                    |                  | 0.2619           |                                 |                                          |                                         |
|                                             |                  |                  |                                 |                                          |                                         |