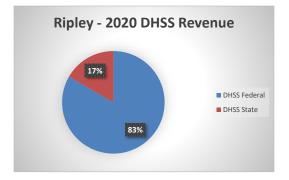

| COUNTY<br>Fiscal Year                          | Revenue Source   | Ripley<br>2020         | Percent of<br>Agency's<br>Total | Population<br>10,000-24,999<br>Ave. Percentage | Statewide<br>2020 Average<br>Percentage |
|------------------------------------------------|------------------|------------------------|---------------------------------|------------------------------------------------|-----------------------------------------|
| Beginning Balance                              |                  | \$448,824              |                                 | 0                                              | 0                                       |
| Local Revenues                                 |                  |                        |                                 |                                                |                                         |
| Taxes                                          |                  | \$153,178              | 15.86%                          | 30.12%                                         | 42.58%                                  |
| Interest                                       |                  | \$109                  | 0.01%                           | 0.73%                                          | 0.69%                                   |
| Vital Records                                  |                  | \$15,943               | 1.65%                           | 2.06%                                          | 2.82%                                   |
| Donations                                      |                  |                        | 0.00%                           | 0.69%                                          | 0.40%                                   |
| Fees                                           |                  | ¢277.007               | 0.00%                           | 2.43%                                          | 4.31%                                   |
| Other Total Lacal Bayanuas                     |                  | \$377,007<br>\$546,227 | 39.03%                          | 14.09%                                         | 10.43%                                  |
| Total Local Revenues                           |                  | \$546,237              | 56.54%                          | 50.12%                                         | 61.24%                                  |
| DHSS Revenues<br>Core Public Health            | State            | \$54 512               | 5.64%                           | 5.66%                                          | 4.04%                                   |
| Immunizations/Vaccine                          | State            | \$54,512               | 0.00%                           | 0.00%                                          | 4.04%                                   |
| Immunizations/Vaccine                          | Federal          |                        | 0.00%                           | 0.25%                                          | 0.13%                                   |
| MCH                                            | Federal          | \$20,367               | 2.11%                           | 1.74%                                          | 1.15%                                   |
| School Health                                  | State            | \$20,507               | 0.00%                           | 0.02%                                          | 0.01%                                   |
| WIC Administration                             | Federal          | \$71,282               | 7.38%                           | 9.16%                                          | 6.12%                                   |
| Child Care Inspections                         | Federal          |                        | 0.00%                           | 0.12%                                          | 0.11%                                   |
| Child Care Nurse Consultant                    | Federal          | \$4,185                | 0.43%                           | 0.26%                                          | 0.14%                                   |
| AIDS Funding                                   | Federal          |                        | 0.00%                           | 0.00%                                          | 2.29%                                   |
| PHEP                                           | Federal          | \$12,603               | 1.30%                           | 1.50%                                          | 1.49%                                   |
| BCCCP/Show Me Healthy Women                    | State            |                        | 0.00%                           | 0.01%                                          | 0.03%                                   |
| BCCCP/Show Me Healthy Women                    | Federal          | \$4,559                | 0.47%                           | 0.16%                                          | 0.14%                                   |
| Chronic Disease Prevention                     | State            | 005.1.61               | 0.00%                           | 0.00%                                          | 0.00%                                   |
| Chronic Disease Prevention                     | Federal          | \$25,161               | 2.60%                           | 0.28%                                          | 0.06%                                   |
| Worksite Inventory                             | Federal<br>State | \$0.504                | 0.00%                           | 0.00%                                          | 0.00%                                   |
| Other DHSS<br>Other DHSS                       | Federal          | \$9,594<br>\$183,560   | 0.99%<br>19.00%                 | 0.61%<br>4.18%                                 | 0.35%<br>3.14%                          |
| Other DHSS                                     | Other Sources    | \$185,500              | 0.00%                           | 4.18%                                          | 0.00%                                   |
| Total DHSS Federal                             |                  | \$321,718              | 33.30%                          | 17.65%                                         | 14.77%                                  |
| Total DHSS State                               |                  | \$64,106               | 6.64%                           | 6.30%                                          | 4.43%                                   |
| Total DHSS Other                               |                  | \$0                    | 0.00%                           | 0.00%                                          | 0.00%                                   |
| Total DHSS Combined Revenues                   |                  | \$385,824              | 39.94%                          | 23.95%                                         | 19.19%                                  |
| Other Revenues                                 |                  | \$505,021              | 5717170                         | 20.0070                                        | 1711770                                 |
| Medicaid/MC+ (Non-Home Health)                 |                  | \$33,989               | 3.52%                           | 1.22%                                          | 1.81%                                   |
| Medicare - (Non-Home Health)                   |                  | \$55,565               | 0.00%                           | 0.58%                                          | 0.24%                                   |
| Family Planning Title X                        |                  |                        | 0.00%                           | 0.35%                                          | 0.59%                                   |
| Other MO Departments (DOC,                     |                  |                        |                                 |                                                |                                         |
| DESE, etc.)                                    |                  |                        | 0.00%                           | 0.02%                                          | 0.12%                                   |
| Insurance Billing                              |                  |                        | 0.00%                           | 1.01%                                          | 0.74%                                   |
| Other Public Health Revenue                    |                  |                        |                                 |                                                |                                         |
| Total (attach detail)                          |                  |                        | 0.00%                           | 6.85%                                          | 11.85%                                  |
| Home Health (all pymt. sources)                |                  |                        | 0.00%                           | 9.34%                                          | 2.47%                                   |
| Home Maker (all pymt. sources)                 |                  |                        | 0.00%                           | 0.91%                                          | 0.30%                                   |
| Other Non-Public Health Revenue                |                  |                        |                                 |                                                |                                         |
| Total (attach detail)                          |                  |                        | 0.00%                           | 5.65%                                          | 1.44%                                   |
| Total Other Revenue                            |                  | \$33,989               | 3.52%                           | 25.92%                                         | 19.57%                                  |
| Total Revenue All Sources                      |                  | \$966,050              | 100.00%                         | 100.00%                                        | 100.00%                                 |
| Expenditures                                   |                  | ,                      |                                 |                                                |                                         |
| Salaries/Wages                                 |                  | \$348,328              | 62.48%                          | 53.02%                                         | 47.69%                                  |
| Fringe Benefits                                |                  | \$26,647               | 4.78%                           | 14.23%                                         | 15.06%                                  |
| Supplies/Equipment                             |                  |                        | 0.00%                           | 8.04%                                          | 6.57%                                   |
| Contracted Services                            |                  | \$13,870               | 2.49%                           | 3.95%                                          | 13.83%                                  |
| Travel                                         |                  | \$2,837                | 0.51%                           | 1.12%                                          | 0.55%                                   |
| Utilities/Rent                                 |                  |                        | 0.00%                           | 1.97%                                          | 1.42%                                   |
| Election Costs                                 |                  |                        | 0.00%                           | 0.21%                                          | 0.10%                                   |
| Capital Expenditures                           |                  | ¢1.65.705              | 0.00%                           | 2.80%                                          | 1.73%                                   |
| Other Tetal Former diterror                    |                  | \$165,795              | 29.74%                          | 14.68%                                         | 13.05%                                  |
| Total Expenditures                             |                  | \$557,477              | 100.00%                         | 100.00%                                        | 100.00%                                 |
| Accrual Adjustment (+ -)<br>Ending Balance     |                  | \$857,397              |                                 |                                                |                                         |
|                                                |                  |                        |                                 |                                                |                                         |
| Population<br>Per Capita Public Health Revenue |                  | 13,288<br>\$72.70      |                                 |                                                |                                         |
| Tax Rate                                       |                  | \$72.70<br>0.1442      |                                 |                                                |                                         |
| Tus Nate                                       |                  | 0.1442                 |                                 |                                                |                                         |