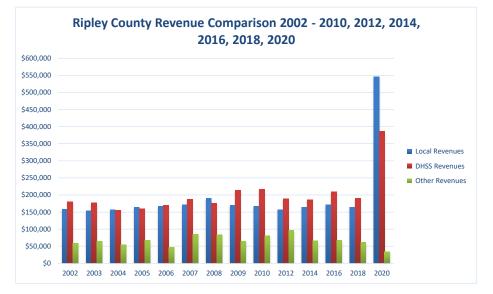

| COUNTY<br>Fiscal Year                          | Revenue Source   | Ripley<br>2020         | Percent of<br>Agency's<br>Total | Population<br>10,000-24,999<br>Ave. Percentage | Statewide<br>2020 Average<br>Percentage |
|------------------------------------------------|------------------|------------------------|---------------------------------|------------------------------------------------|-----------------------------------------|
| Beginning Balance                              |                  | \$448,824              |                                 | 0                                              | 0                                       |
| Local Revenues                                 |                  |                        |                                 |                                                |                                         |
| Taxes                                          |                  | \$153,178              | 15.86%                          | 30.12%                                         | 42.58%                                  |
| Interest                                       |                  | \$109                  | 0.01%                           | 0.73%                                          | 0.69%                                   |
| Vital Records                                  |                  | \$15,943               | 1.65%                           | 2.06%                                          | 2.82%                                   |
| Donations                                      |                  |                        | 0.00%                           | 0.69%                                          | 0.40%                                   |
| Fees                                           |                  | ¢277.007               | 0.00%                           | 2.43%                                          | 4.31%                                   |
| Other Total Lacal Bayanuas                     |                  | \$377,007<br>\$546,227 | 39.03%                          | 14.09%                                         | 10.43%                                  |
| Total Local Revenues                           |                  | \$546,237              | 56.54%                          | 50.12%                                         | 61.24%                                  |
| DHSS Revenues<br>Core Public Health            | State            | \$54 512               | 5.64%                           | 5.66%                                          | 4.04%                                   |
| Immunizations/Vaccine                          | State            | \$54,512               | 0.00%                           | 0.00%                                          | 4.04%                                   |
| Immunizations/Vaccine                          | Federal          |                        | 0.00%                           | 0.25%                                          | 0.13%                                   |
| MCH                                            | Federal          | \$20,367               | 2.11%                           | 1.74%                                          | 1.15%                                   |
| School Health                                  | State            | \$20,507               | 0.00%                           | 0.02%                                          | 0.01%                                   |
| WIC Administration                             | Federal          | \$71,282               | 7.38%                           | 9.16%                                          | 6.12%                                   |
| Child Care Inspections                         | Federal          |                        | 0.00%                           | 0.12%                                          | 0.11%                                   |
| Child Care Nurse Consultant                    | Federal          | \$4,185                | 0.43%                           | 0.26%                                          | 0.14%                                   |
| AIDS Funding                                   | Federal          |                        | 0.00%                           | 0.00%                                          | 2.29%                                   |
| PHEP                                           | Federal          | \$12,603               | 1.30%                           | 1.50%                                          | 1.49%                                   |
| BCCCP/Show Me Healthy Women                    | State            |                        | 0.00%                           | 0.01%                                          | 0.03%                                   |
| BCCCP/Show Me Healthy Women                    | Federal          | \$4,559                | 0.47%                           | 0.16%                                          | 0.14%                                   |
| Chronic Disease Prevention                     | State            | 005.1.61               | 0.00%                           | 0.00%                                          | 0.00%                                   |
| Chronic Disease Prevention                     | Federal          | \$25,161               | 2.60%                           | 0.28%                                          | 0.06%                                   |
| Worksite Inventory                             | Federal<br>State | \$0.504                | 0.00%                           | 0.00%                                          | 0.00%                                   |
| Other DHSS<br>Other DHSS                       | Federal          | \$9,594<br>\$183,560   | 0.99%<br>19.00%                 | 0.61%<br>4.18%                                 | 0.35%<br>3.14%                          |
| Other DHSS                                     | Other Sources    | \$185,500              | 0.00%                           | 4.18%                                          | 0.00%                                   |
| Total DHSS Federal                             |                  | \$321,718              | 33.30%                          | 17.65%                                         | 14.77%                                  |
| Total DHSS State                               |                  | \$64,106               | 6.64%                           | 6.30%                                          | 4.43%                                   |
| Total DHSS Other                               |                  | \$0                    | 0.00%                           | 0.00%                                          | 0.00%                                   |
| Total DHSS Combined Revenues                   |                  | \$385,824              | 39.94%                          | 23.95%                                         | 19.19%                                  |
| Other Revenues                                 |                  | \$505,021              | 5717170                         | 20.0070                                        | 1711770                                 |
| Medicaid/MC+ (Non-Home Health)                 |                  | \$33,989               | 3.52%                           | 1.22%                                          | 1.81%                                   |
| Medicare - (Non-Home Health)                   |                  | \$55,565               | 0.00%                           | 0.58%                                          | 0.24%                                   |
| Family Planning Title X                        |                  |                        | 0.00%                           | 0.35%                                          | 0.59%                                   |
| Other MO Departments (DOC,                     |                  |                        |                                 |                                                |                                         |
| DESE, etc.)                                    |                  |                        | 0.00%                           | 0.02%                                          | 0.12%                                   |
| Insurance Billing                              |                  |                        | 0.00%                           | 1.01%                                          | 0.74%                                   |
| Other Public Health Revenue                    |                  |                        |                                 |                                                |                                         |
| Total (attach detail)                          |                  |                        | 0.00%                           | 6.85%                                          | 11.85%                                  |
| Home Health (all pymt. sources)                |                  |                        | 0.00%                           | 9.34%                                          | 2.47%                                   |
| Home Maker (all pymt. sources)                 |                  |                        | 0.00%                           | 0.91%                                          | 0.30%                                   |
| Other Non-Public Health Revenue                |                  |                        |                                 |                                                |                                         |
| Total (attach detail)                          |                  |                        | 0.00%                           | 5.65%                                          | 1.44%                                   |
| Total Other Revenue                            |                  | \$33,989               | 3.52%                           | 25.92%                                         | 19.57%                                  |
| Total Revenue All Sources                      |                  | \$966,050              | 100.00%                         | 100.00%                                        | 100.00%                                 |
| Expenditures                                   |                  | ,                      |                                 |                                                |                                         |
| Salaries/Wages                                 |                  | \$348,328              | 62.48%                          | 53.02%                                         | 47.69%                                  |
| Fringe Benefits                                |                  | \$26,647               | 4.78%                           | 14.23%                                         | 15.06%                                  |
| Supplies/Equipment                             |                  |                        | 0.00%                           | 8.04%                                          | 6.57%                                   |
| Contracted Services                            |                  | \$13,870               | 2.49%                           | 3.95%                                          | 13.83%                                  |
| Travel                                         |                  | \$2,837                | 0.51%                           | 1.12%                                          | 0.55%                                   |
| Utilities/Rent                                 |                  |                        | 0.00%                           | 1.97%                                          | 1.42%                                   |
| Election Costs                                 |                  |                        | 0.00%                           | 0.21%                                          | 0.10%                                   |
| Capital Expenditures                           |                  | ¢1.65.705              | 0.00%                           | 2.80%                                          | 1.73%                                   |
| Other Tetal Former diterror                    |                  | \$165,795              | 29.74%                          | 14.68%                                         | 13.05%                                  |
| Total Expenditures                             |                  | \$557,477              | 100.00%                         | 100.00%                                        | 100.00%                                 |
| Accrual Adjustment (+ -)<br>Ending Balance     |                  | \$857,397              |                                 |                                                |                                         |
|                                                |                  |                        |                                 |                                                |                                         |
| Population<br>Per Capita Public Health Revenue |                  | 13,288<br>\$72.70      |                                 |                                                |                                         |
| Tax Rate                                       |                  | \$72.70<br>0.1442      |                                 |                                                |                                         |
| Tus Nate                                       |                  | 0.1442                 |                                 |                                                |                                         |