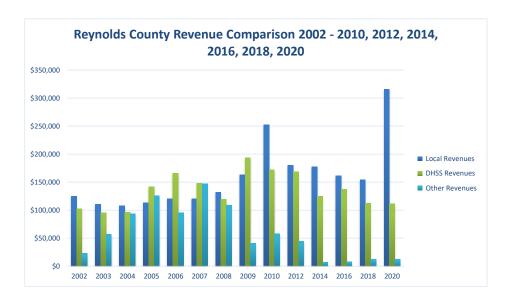

## **Reynolds County Health Center**

| COUNTY                               |                | Reynolds          | Percent of        | Population                 | Statewide                  |
|--------------------------------------|----------------|-------------------|-------------------|----------------------------|----------------------------|
| Fiscal Year                          | Revenue Source | 2020              | Agency's<br>Total | 0-9,999<br>Ave. Percentage | 2020 Average<br>Percentage |
| Beginning Balance                    |                | \$30,447          |                   |                            |                            |
| Local Revenues                       |                |                   |                   |                            |                            |
| Taxes                                |                | \$166,391         | 37.92%            | 34.69%                     | 42.58%                     |
| Interest                             |                | \$826             | 0.19%             | 0.83%                      | 0.69%                      |
| Vital Records                        |                | \$8,085           | 1.84%             | 1.23%                      | 2.82%                      |
| Donations<br>Fees                    |                | \$483             | 0.11%             | 0.19%                      | 0.40%                      |
| Other                                |                | \$60<br>\$139,855 | 0.01%<br>31.87%   | 1.63%<br>12.42%            | 4.31%<br>10.43%            |
| Total Local Revenues                 |                | \$315,700         | 71.94%            | 50.99%                     | 61.24%                     |
| DHSS Revenues                        |                | ψ313,700          | 71.5470           | 30.77/0                    | 01.247                     |
| Core Public Health                   | State          | \$48,187          | 10.98%            | 7.72%                      | 4.04%                      |
| Immunizations/Vaccine                | State          | φ+0,107           | 0.00%             | 0.00%                      | 0.00%                      |
| Immunizations/Vaccine                | Federal        |                   | 0.00%             | 0.10%                      | 0.139                      |
| MCH                                  | Federal        | \$9,265           | 2.11%             | 2.16%                      | 1.159                      |
| School Health                        | State          | ,                 | 0.00%             | 0.06%                      | 0.019                      |
| WIC Administration                   | Federal        | \$41,114          | 9.37%             | 6.35%                      | 6.129                      |
| Child Care Inspections               | Federal        |                   | 0.00%             | 0.06%                      | 0.119                      |
| Child Care Nurse Consultant          | Federal        | \$1,820           | 0.41%             | 0.36%                      | 0.149                      |
| AIDS Funding                         | Federal        |                   | 0.00%             | 0.00%                      | 2.299                      |
| PHEP                                 | Federal        | \$10,251          | 2.34%             | 1.46%                      | 1.499                      |
| BCCCP/Show Me Healthy Women          | State          |                   | 0.00%             | 0.10%                      | 0.039                      |
| BCCCP/Show Me Healthy Women          | Federal        |                   | 0.00%             | 0.18%                      | 0.149                      |
| Chronic Disease Prevention           | State          |                   | 0.00%             | 0.00%                      | 0.009                      |
| Chronic Disease Prevention           | Federal        |                   | 0.00%             | 0.20%                      | 0.069                      |
| Worksite Inventory                   | Federal        |                   | 0.00%             | 0.00%                      | 0.009                      |
| Other DHSS                           | State          | ****              | 0.00%             | 1.43%                      | 0.359                      |
| Other DHSS                           | Federal        | \$400             | 0.09%             | 6.75%                      | 3.149                      |
| Other DHSS                           | Other Sources  | ¢<2.050           | 0.00%             | 0.00%                      | 0.009                      |
| Total DHSS Federal                   |                | \$62,850          | 14.32%            | 17.62%                     | 14.779                     |
| Total DHSS State<br>Total DHSS Other |                | \$48,187<br>\$0   | 10.98%<br>0.00%   | 9.31%<br>0.00%             | 4.439<br>0.009             |
| Total DHSS Combined Revenues         |                | \$111,037         | 25.30%            | 26.92%                     | 19.199                     |
| Other Revenues                       |                | φ111,037          | 23.3070           | 20.7270                    | 17.17/                     |
| Medicaid/MC+ (Non-Home Health)       |                | \$5,841           | 1.33%             | 0.70%                      | 1.819                      |
| Medicare - (Non-Home Health)         |                | \$5,641           | 0.22%             | 0.69%                      | 0.249                      |
| Family Planning Title X              |                | \$1,134           | 0.22%             | 0.13%                      | 0.599                      |
| Other MO Departments (DOC,           |                | \$1,134           | 0.20%             | 0.1370                     | 0.397                      |
| DESE, etc.)                          |                | \$361             | 0.08%             | 0.55%                      | 0.129                      |
| Insurance Billing                    |                | \$3,790           | 0.86%             | 0.47%                      | 0.749                      |
| Other Public Health Revenue          |                | \$5,770           | 0.0070            | 0.4770                     | 0.747                      |
| Total (attach detail)                |                |                   | 0.00%             | 5.48%                      | 11.859                     |
| Home Health (all pymt. sources)      |                |                   | 0.00%             | 8.07%                      | 2.479                      |
| Home Maker (all pymt. sources)       |                |                   | 0.00%             | 2.88%                      | 0.309                      |
| Other Non-Public Health Revenue      |                |                   | 0.0070            | 2.0070                     | 0.307                      |
| Total (attach detail)                |                |                   | 0.00%             | 3.12%                      | 1.449                      |
| Total Other Revenue                  |                | \$12,096          | 2.76%             | 22.09%                     | 19.579                     |
| Total Revenue All Sources            |                | \$438,833         | 100.00%           | 100.00%                    | 100.009                    |
| Expenditures                         |                | ψ 150,055         | 100.0070          | 100.0070                   | 100.007                    |
| Salaries/Wages                       |                | \$243,699         | 63.79%            | 56.19%                     | 47.699                     |
| Fringe Benefits                      |                | \$44,271          | 11.59%            | 12.17%                     | 15.069                     |
| Supplies/Equipment                   |                | \$3,795           | 0.99%             | 7.30%                      | 6.579                      |
| Contracted Services                  |                | \$15,611          | 4.09%             | 5.50%                      | 13.839                     |
| Travel                               |                | \$2,020           | 0.53%             | 1.40%                      | 0.559                      |
| Utilities/Rent                       |                | \$7,816           | 2.05%             | 1.94%                      | 1.429                      |
| Election Costs                       |                |                   | 0.00%             | 0.03%                      | 0.109                      |
| Capital Expenditures                 |                |                   | 0.00%             | 2.60%                      | 1.739                      |
| Other                                |                | \$64,820          | 16.97%            | 12.88%                     | 13.059                     |
| Total Expenditures                   |                | \$382,033         | 100.00%           | 100.00%                    | 100.009                    |
| Accrual Adjustment (+ -)             |                | -\$28             |                   |                            |                            |
| Ending Balance                       |                | \$87,220          |                   |                            |                            |
| Population                           |                | 6,270             |                   |                            |                            |
| Per Capita Public Health Revenue     |                | \$69.99           |                   |                            |                            |
| Tax Rate                             |                | 0.1000            |                   |                            |                            |
|                                      |                |                   |                   |                            |                            |