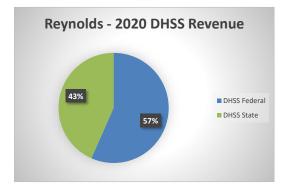

## **Reynolds County Health Center**

| COUNTY                               |                | Reynolds          | Percent of        | Population                 | Statewide                  |
|--------------------------------------|----------------|-------------------|-------------------|----------------------------|----------------------------|
| Fiscal Year                          | Revenue Source | 2020              | Agency's<br>Total | 0-9,999<br>Ave. Percentage | 2020 Average<br>Percentage |
| Beginning Balance                    |                | \$30,447          |                   |                            |                            |
| Local Revenues                       |                |                   |                   |                            |                            |
| Taxes                                |                | \$166,391         | 37.92%            | 34.69%                     | 42.58%                     |
| Interest                             |                | \$826             | 0.19%             | 0.83%                      | 0.69%                      |
| Vital Records                        |                | \$8,085           | 1.84%             | 1.23%                      | 2.82%                      |
| Donations<br>Fees                    |                | \$483             | 0.11%             | 0.19%                      | 0.40%                      |
| Other                                |                | \$60<br>\$139,855 | 0.01%<br>31.87%   | 1.63%<br>12.42%            | 4.31%<br>10.43%            |
| Total Local Revenues                 |                | \$315,700         | 71.94%            | 50.99%                     | 61.24%                     |
| DHSS Revenues                        |                | ψ313,700          | 71.5470           | 30.77/0                    | 01.247                     |
| Core Public Health                   | State          | \$48,187          | 10.98%            | 7.72%                      | 4.04%                      |
| Immunizations/Vaccine                | State          | φ+0,107           | 0.00%             | 0.00%                      | 0.00%                      |
| Immunizations/Vaccine                | Federal        |                   | 0.00%             | 0.10%                      | 0.139                      |
| MCH                                  | Federal        | \$9,265           | 2.11%             | 2.16%                      | 1.159                      |
| School Health                        | State          | ,                 | 0.00%             | 0.06%                      | 0.019                      |
| WIC Administration                   | Federal        | \$41,114          | 9.37%             | 6.35%                      | 6.129                      |
| Child Care Inspections               | Federal        |                   | 0.00%             | 0.06%                      | 0.119                      |
| Child Care Nurse Consultant          | Federal        | \$1,820           | 0.41%             | 0.36%                      | 0.149                      |
| AIDS Funding                         | Federal        |                   | 0.00%             | 0.00%                      | 2.299                      |
| PHEP                                 | Federal        | \$10,251          | 2.34%             | 1.46%                      | 1.499                      |
| BCCCP/Show Me Healthy Women          | State          |                   | 0.00%             | 0.10%                      | 0.039                      |
| BCCCP/Show Me Healthy Women          | Federal        |                   | 0.00%             | 0.18%                      | 0.149                      |
| Chronic Disease Prevention           | State          |                   | 0.00%             | 0.00%                      | 0.009                      |
| Chronic Disease Prevention           | Federal        |                   | 0.00%             | 0.20%                      | 0.069                      |
| Worksite Inventory                   | Federal        |                   | 0.00%             | 0.00%                      | 0.009                      |
| Other DHSS                           | State          | ****              | 0.00%             | 1.43%                      | 0.359                      |
| Other DHSS                           | Federal        | \$400             | 0.09%             | 6.75%                      | 3.149                      |
| Other DHSS                           | Other Sources  | ¢<2.050           | 0.00%             | 0.00%                      | 0.009                      |
| Total DHSS Federal                   |                | \$62,850          | 14.32%            | 17.62%                     | 14.779                     |
| Total DHSS State<br>Total DHSS Other |                | \$48,187<br>\$0   | 10.98%<br>0.00%   | 9.31%<br>0.00%             | 4.439<br>0.009             |
| Total DHSS Combined Revenues         |                | \$111,037         | 25.30%            | 26.92%                     | 19.199                     |
| Other Revenues                       |                | φ111,037          | 23.3070           | 20.7270                    | 17.17/                     |
| Medicaid/MC+ (Non-Home Health)       |                | \$5,841           | 1.33%             | 0.70%                      | 1.819                      |
| Medicare - (Non-Home Health)         |                | \$5,641           | 0.22%             | 0.69%                      | 0.249                      |
| Family Planning Title X              |                | \$1,134           | 0.22%             | 0.13%                      | 0.599                      |
| Other MO Departments (DOC,           |                | \$1,134           | 0.20%             | 0.1370                     | 0.397                      |
| DESE, etc.)                          |                | \$361             | 0.08%             | 0.55%                      | 0.129                      |
| Insurance Billing                    |                | \$3,790           | 0.86%             | 0.47%                      | 0.749                      |
| Other Public Health Revenue          |                | \$5,770           | 0.0070            | 0.4770                     | 0.747                      |
| Total (attach detail)                |                |                   | 0.00%             | 5.48%                      | 11.859                     |
| Home Health (all pymt. sources)      |                |                   | 0.00%             | 8.07%                      | 2.479                      |
| Home Maker (all pymt. sources)       |                |                   | 0.00%             | 2.88%                      | 0.309                      |
| Other Non-Public Health Revenue      |                |                   | 0.0070            | 2.0070                     | 0.307                      |
| Total (attach detail)                |                |                   | 0.00%             | 3.12%                      | 1.449                      |
| Total Other Revenue                  |                | \$12,096          | 2.76%             | 22.09%                     | 19.579                     |
| Total Revenue All Sources            |                | \$438,833         | 100.00%           | 100.00%                    | 100.009                    |
| Expenditures                         |                | ψ 150,055         | 100.0070          | 100.0070                   | 100.007                    |
| Salaries/Wages                       |                | \$243,699         | 63.79%            | 56.19%                     | 47.699                     |
| Fringe Benefits                      |                | \$44,271          | 11.59%            | 12.17%                     | 15.069                     |
| Supplies/Equipment                   |                | \$3,795           | 0.99%             | 7.30%                      | 6.579                      |
| Contracted Services                  |                | \$15,611          | 4.09%             | 5.50%                      | 13.839                     |
| Travel                               |                | \$2,020           | 0.53%             | 1.40%                      | 0.559                      |
| Utilities/Rent                       |                | \$7,816           | 2.05%             | 1.94%                      | 1.429                      |
| Election Costs                       |                |                   | 0.00%             | 0.03%                      | 0.109                      |
| Capital Expenditures                 |                |                   | 0.00%             | 2.60%                      | 1.739                      |
| Other                                |                | \$64,820          | 16.97%            | 12.88%                     | 13.059                     |
| Total Expenditures                   |                | \$382,033         | 100.00%           | 100.00%                    | 100.009                    |
| Accrual Adjustment (+ -)             |                | -\$28             |                   |                            |                            |
| Ending Balance                       |                | \$87,220          |                   |                            |                            |
| Population                           |                | 6,270             |                   |                            |                            |
| Per Capita Public Health Revenue     |                | \$69.99           |                   |                            |                            |
| Tax Rate                             |                | 0.1000            |                   |                            |                            |
|                                      |                |                   |                   |                            |                            |