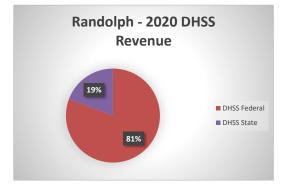

## **Randolph County Health Department**

| COUNTY<br>Fiscal Year                                             | Revenue Source           | Randolph<br>2020         | Percent of<br>Agency's<br>Total | Population<br>25,000-49,999<br>Ave. Percentage | Statewide<br>2020 Average<br>Percentage |
|-------------------------------------------------------------------|--------------------------|--------------------------|---------------------------------|------------------------------------------------|-----------------------------------------|
| Beginning Balance                                                 |                          | \$955,005                |                                 |                                                |                                         |
| Local Revenues                                                    |                          |                          |                                 |                                                |                                         |
| Taxes                                                             |                          | \$735,000                | 42.63%                          | 40.43%                                         | 42.58%                                  |
| Interest                                                          |                          | \$199                    | 0.01%                           | 0.91%                                          | 0.69%                                   |
| Vital Records                                                     |                          | \$39,549                 | 2.29%                           | 3.26%                                          | 2.82%                                   |
| Donations                                                         |                          | \$160                    | 0.01%                           | 0.92%                                          | 0.40%                                   |
| Fees<br>Other                                                     |                          | \$33,128<br>\$25,039     | 1.92%<br>1.45%                  | 2.51%<br>13.68%                                | 4.31%<br>10.43%                         |
| Total Local Revenues                                              |                          | \$833,075                | 48.32%                          | 61.71%                                         | 61.24%                                  |
| DHSS Revenues                                                     |                          | , ,                      |                                 |                                                |                                         |
| Core Public Health                                                | State                    | \$63,422                 | 3.68%                           | 5.51%                                          | 4.04%                                   |
| Immunizations/Vaccine                                             | State                    | , ,                      | 0.00%                           | 0.00%                                          | 0.00%                                   |
| Immunizations/Vaccine                                             | Federal                  |                          | 0.00%                           | 0.31%                                          | 0.13%                                   |
| MCH                                                               | Federal                  | \$18,267                 | 1.06%                           | 1.74%                                          | 1.15%                                   |
| School Health                                                     | State                    |                          | 0.00%                           | 0.01%                                          | 0.01%                                   |
| WIC Administration                                                | Federal                  | \$165,231                | 9.58%                           | 12.60%                                         | 6.12%                                   |
| Child Care Inspections Child Care Nurse Consultant                | Federal<br>Federal       | \$1,220<br>\$6,044       | 0.07%<br>0.35%                  | 0.14%<br>0.32%                                 | 0.11%<br>0.14%                          |
| AIDS Funding                                                      | Federal                  | \$0,044                  | 0.33%                           | 0.32%                                          | 2.29%                                   |
| PHEP                                                              | Federal                  | \$22,275                 | 1.29%                           | 1.64%                                          | 1.49%                                   |
| BCCCP/Show Me Healthy Women                                       | State                    | ψ <b>22,2</b> 70         | 0.00%                           | 0.07%                                          | 0.03%                                   |
| BCCCP/Show Me Healthy Women                                       | Federal                  |                          | 0.00%                           | 0.35%                                          | 0.14%                                   |
| Chronic Disease Prevention                                        | State                    |                          | 0.00%                           | 0.00%                                          | 0.00%                                   |
| Chronic Disease Prevention                                        | Federal                  |                          | 0.00%                           | 0.02%                                          | 0.06%                                   |
| Worksite Inventory                                                | Federal                  |                          | 0.00%                           | 0.00%                                          | 0.00%                                   |
| Other DHSS                                                        | State                    | 050 166                  | 0.00%                           | 0.14%                                          | 0.35%                                   |
| Other DHSS<br>Other DHSS                                          | Federal<br>Other Sources | \$52,166                 | 3.03%<br>0.00%                  | 2.55%<br>0.00%                                 | 3.14%<br>0.00%                          |
| Total DHSS Federal                                                |                          | \$265,203                | 15.38%                          | 20.14%                                         | 14.77%                                  |
| Total DHSS Federal                                                |                          | \$63,422                 | 3.68%                           | 5.72%                                          | 4.43%                                   |
| Total DHSS Other                                                  |                          | \$03,422                 | 0.00%                           | 0.00%                                          | 0.00%                                   |
| Total DHSS Combined Revenues                                      |                          | \$328,625                | 19.06%                          | 25.86%                                         | 19.19%                                  |
| Other Revenues                                                    |                          |                          |                                 |                                                |                                         |
| Medicaid/MC+ (Non-Home Health)                                    |                          | \$3,506                  | 0.20%                           | 1.62%                                          | 1.81%                                   |
| Medicare - (Non-Home Health)                                      |                          |                          | 0.00%                           | 0.56%                                          | 0.24%                                   |
| Family Planning Title X                                           |                          | \$20,448                 | 1.19%                           | 2.17%                                          | 0.59%                                   |
| Other MO Departments (DOC,                                        |                          |                          |                                 |                                                |                                         |
| DESE, etc.)                                                       |                          | \$69,416                 | 4.03%                           | 0.68%                                          | 0.12%                                   |
| Insurance Billing<br>Other Public Health Revenue                  |                          | \$9,673                  | 0.56%                           | 1.10%                                          | 0.74%                                   |
|                                                                   |                          | ¢2.41.700                | 15 100/                         | 4.270/                                         | 11.050/                                 |
| Total (attach detail)                                             |                          | \$261,708                | 15.18%<br>0.00%                 | 4.37%<br>0.46%                                 | 11.85%<br>2.47%                         |
| Home Health (all pymt. sources)<br>Home Maker (all pymt. sources) |                          |                          | 0.00%                           | 0.46%                                          | 0.30%                                   |
| Other Non-Public Health Revenue                                   |                          |                          | 0.0070                          | 0.00%                                          | 0.50%                                   |
| Total (attach detail)                                             |                          | \$197,707                | 11.47%                          | 1.49%                                          | 1.44%                                   |
| Total Other Revenue                                               |                          | \$562,458                | 32.62%                          | 12.43%                                         | 19.57%                                  |
| Total Revenue All Sources                                         |                          | \$1,724,157              | 100.00%                         | 100.00%                                        | 100.00%                                 |
| Expenditures                                                      |                          | φ1,724,137               | 100.0070                        | 100.0070                                       | 100.0070                                |
| Salaries/Wages                                                    |                          | \$924,473                | 54.61%                          | 51.45%                                         | 47.69%                                  |
| Fringe Benefits                                                   |                          | \$211,997                | 12.52%                          | 14.70%                                         | 15.06%                                  |
| Supplies/Equipment                                                |                          | \$190,774                | 11.27%                          | 7.80%                                          | 6.57%                                   |
| Contracted Services                                               |                          | \$99,629                 | 5.89%                           | 4.00%                                          | 13.83%                                  |
| Travel                                                            |                          | \$15,642                 | 0.92%                           | 0.60%                                          | 0.55%                                   |
| Utilities/Rent                                                    |                          | \$139,951                | 8.27%                           | 2.20%                                          | 1.42%                                   |
| Election Costs                                                    |                          |                          | 0.00%                           | 0.04%                                          | 0.10%                                   |
| Capital Expenditures<br>Other                                     |                          | \$110.420                | 0.00%                           | 6.31%                                          | 1.73%                                   |
| Other Total Expenditures                                          |                          | \$110,429<br>\$1,692,895 | 6.52%<br>100.00%                | 12.91%<br>100.00%                              | 13.05%<br>100.00%                       |
| Accrual Adjustment (+ -)                                          |                          | \$130,651                | 100.00%                         | 100.00%                                        | 100.00%                                 |
| Ending Balance                                                    |                          | \$1,116,918              |                                 |                                                |                                         |
| Population                                                        |                          | 24,748                   |                                 |                                                |                                         |
| Per Capita Public Health Revenue                                  |                          | \$61.68                  |                                 |                                                |                                         |
| Tax Rate                                                          |                          | 0.1450                   |                                 |                                                |                                         |
|                                                                   |                          |                          |                                 |                                                |                                         |