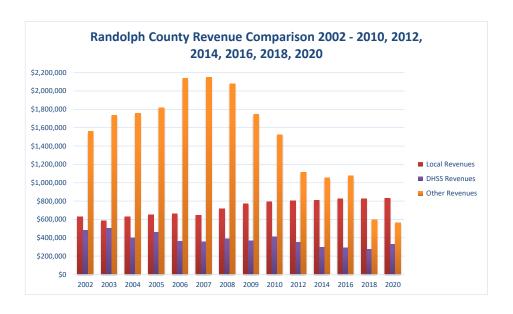

## **Randolph County Health Department**

| COUNTY<br>Fiscal Year                                             | Revenue Source           | Randolph<br>2020         | Percent of<br>Agency's<br>Total | Population<br>25,000-49,999<br>Ave. Percentage | Statewide<br>2020 Average<br>Percentage |
|-------------------------------------------------------------------|--------------------------|--------------------------|---------------------------------|------------------------------------------------|-----------------------------------------|
| Beginning Balance                                                 |                          | \$955,005                |                                 |                                                |                                         |
| Local Revenues                                                    |                          |                          |                                 |                                                |                                         |
| Taxes                                                             |                          | \$735,000                | 42.63%                          | 40.43%                                         | 42.58%                                  |
| Interest                                                          |                          | \$199                    | 0.01%                           | 0.91%                                          | 0.69%                                   |
| Vital Records                                                     |                          | \$39,549                 | 2.29%                           | 3.26%                                          | 2.82%                                   |
| Donations                                                         |                          | \$160                    | 0.01%                           | 0.92%                                          | 0.40%                                   |
| Fees<br>Other                                                     |                          | \$33,128<br>\$25,039     | 1.92%<br>1.45%                  | 2.51%<br>13.68%                                | 4.31%<br>10.43%                         |
| Total Local Revenues                                              |                          | \$833,075                | 48.32%                          | 61.71%                                         | 61.24%                                  |
| DHSS Revenues                                                     |                          | , ,                      |                                 |                                                |                                         |
| Core Public Health                                                | State                    | \$63,422                 | 3.68%                           | 5.51%                                          | 4.04%                                   |
| Immunizations/Vaccine                                             | State                    | , ,                      | 0.00%                           | 0.00%                                          | 0.00%                                   |
| Immunizations/Vaccine                                             | Federal                  |                          | 0.00%                           | 0.31%                                          | 0.13%                                   |
| MCH                                                               | Federal                  | \$18,267                 | 1.06%                           | 1.74%                                          | 1.15%                                   |
| School Health                                                     | State                    |                          | 0.00%                           | 0.01%                                          | 0.01%                                   |
| WIC Administration                                                | Federal                  | \$165,231                | 9.58%                           | 12.60%                                         | 6.12%                                   |
| Child Care Inspections Child Care Nurse Consultant                | Federal<br>Federal       | \$1,220<br>\$6,044       | 0.07%<br>0.35%                  | 0.14%<br>0.32%                                 | 0.11%<br>0.14%                          |
| AIDS Funding                                                      | Federal                  | \$0,044                  | 0.33%                           | 0.32%                                          | 2.29%                                   |
| PHEP                                                              | Federal                  | \$22,275                 | 1.29%                           | 1.64%                                          | 1.49%                                   |
| BCCCP/Show Me Healthy Women                                       | State                    | ψ <b>22,2</b> 70         | 0.00%                           | 0.07%                                          | 0.03%                                   |
| BCCCP/Show Me Healthy Women                                       | Federal                  |                          | 0.00%                           | 0.35%                                          | 0.14%                                   |
| Chronic Disease Prevention                                        | State                    |                          | 0.00%                           | 0.00%                                          | 0.00%                                   |
| Chronic Disease Prevention                                        | Federal                  |                          | 0.00%                           | 0.02%                                          | 0.06%                                   |
| Worksite Inventory                                                | Federal                  |                          | 0.00%                           | 0.00%                                          | 0.00%                                   |
| Other DHSS                                                        | State                    | 050 166                  | 0.00%                           | 0.14%                                          | 0.35%                                   |
| Other DHSS<br>Other DHSS                                          | Federal<br>Other Sources | \$52,166                 | 3.03%<br>0.00%                  | 2.55%<br>0.00%                                 | 3.14%<br>0.00%                          |
| Total DHSS Federal                                                |                          | \$265,203                | 15.38%                          | 20.14%                                         | 14.77%                                  |
| Total DHSS Federal                                                |                          | \$63,422                 | 3.68%                           | 5.72%                                          | 4.43%                                   |
| Total DHSS Other                                                  |                          | \$03,422                 | 0.00%                           | 0.00%                                          | 0.00%                                   |
| Total DHSS Combined Revenues                                      |                          | \$328,625                | 19.06%                          | 25.86%                                         | 19.19%                                  |
| Other Revenues                                                    |                          |                          |                                 |                                                |                                         |
| Medicaid/MC+ (Non-Home Health)                                    |                          | \$3,506                  | 0.20%                           | 1.62%                                          | 1.81%                                   |
| Medicare - (Non-Home Health)                                      |                          |                          | 0.00%                           | 0.56%                                          | 0.24%                                   |
| Family Planning Title X                                           |                          | \$20,448                 | 1.19%                           | 2.17%                                          | 0.59%                                   |
| Other MO Departments (DOC,                                        |                          |                          |                                 |                                                |                                         |
| DESE, etc.)                                                       |                          | \$69,416                 | 4.03%                           | 0.68%                                          | 0.12%                                   |
| Insurance Billing<br>Other Public Health Revenue                  |                          | \$9,673                  | 0.56%                           | 1.10%                                          | 0.74%                                   |
|                                                                   |                          | ¢2.41.700                | 15 100/                         | 4.270/                                         | 11.050/                                 |
| Total (attach detail)                                             |                          | \$261,708                | 15.18%<br>0.00%                 | 4.37%<br>0.46%                                 | 11.85%<br>2.47%                         |
| Home Health (all pymt. sources)<br>Home Maker (all pymt. sources) |                          |                          | 0.00%                           | 0.46%                                          | 0.30%                                   |
| Other Non-Public Health Revenue                                   |                          |                          | 0.0070                          | 0.00%                                          | 0.50%                                   |
| Total (attach detail)                                             |                          | \$197,707                | 11.47%                          | 1.49%                                          | 1.44%                                   |
| Total Other Revenue                                               |                          | \$562,458                | 32.62%                          | 12.43%                                         | 19.57%                                  |
| Total Revenue All Sources                                         |                          | \$1,724,157              | 100.00%                         | 100.00%                                        | 100.00%                                 |
| Expenditures                                                      |                          | φ1,724,137               | 100.0070                        | 100.0070                                       | 100.0070                                |
| Salaries/Wages                                                    |                          | \$924,473                | 54.61%                          | 51.45%                                         | 47.69%                                  |
| Fringe Benefits                                                   |                          | \$211,997                | 12.52%                          | 14.70%                                         | 15.06%                                  |
| Supplies/Equipment                                                |                          | \$190,774                | 11.27%                          | 7.80%                                          | 6.57%                                   |
| Contracted Services                                               |                          | \$99,629                 | 5.89%                           | 4.00%                                          | 13.83%                                  |
| Travel                                                            |                          | \$15,642                 | 0.92%                           | 0.60%                                          | 0.55%                                   |
| Utilities/Rent                                                    |                          | \$139,951                | 8.27%                           | 2.20%                                          | 1.42%                                   |
| Election Costs                                                    |                          |                          | 0.00%                           | 0.04%                                          | 0.10%                                   |
| Capital Expenditures<br>Other                                     |                          | \$110.420                | 0.00%                           | 6.31%                                          | 1.73%                                   |
| Other Total Expenditures                                          |                          | \$110,429<br>\$1,692,895 | 6.52%<br>100.00%                | 12.91%<br>100.00%                              | 13.05%<br>100.00%                       |
| Accrual Adjustment (+ -)                                          |                          | \$130,651                | 100.00%                         | 100.00%                                        | 100.00%                                 |
| Ending Balance                                                    |                          | \$1,116,918              |                                 |                                                |                                         |
| Population                                                        |                          | 24,748                   |                                 |                                                |                                         |
| Per Capita Public Health Revenue                                  |                          | \$61.68                  |                                 |                                                |                                         |
| Tax Rate                                                          |                          | 0.1450                   |                                 |                                                |                                         |
|                                                                   |                          |                          |                                 |                                                |                                         |