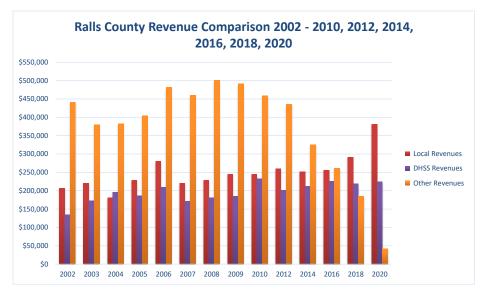

| COUNTY<br>Fiscal Year            | Revenue Source   | Ralls<br>2020 | Percent of<br>Agency's<br>Total | Population<br>10,000-24,999<br>Average Percentage | Statewide<br>2020 Average<br>Percentage |
|----------------------------------|------------------|---------------|---------------------------------|---------------------------------------------------|-----------------------------------------|
| Beginning Balance                |                  | \$186,220     |                                 | 0 0                                               | 0                                       |
| Local Revenues                   |                  |               |                                 |                                                   |                                         |
| Taxes                            |                  | \$250,485     | 38.69%                          | 30.12%                                            | 42.58%                                  |
| Interest                         |                  | \$2,323       | 0.36%                           | 0.73%                                             | 0.69%                                   |
| Vital Records                    |                  | \$6,480       | 1.00%                           | 2.06%                                             | 2.82%                                   |
| Donations                        |                  | \$447         | 0.07%                           | 0.69%                                             | 0.40%                                   |
| Fees                             |                  | \$12,850      | 1.98%                           | 2.43%                                             | 4.31%                                   |
| Other                            |                  | \$108,262     | 16.72%                          | 14.09%                                            | 10.43%                                  |
| Total Local Revenues             |                  | \$380,847     | 58.83%                          | 50.12%                                            | 61.24%                                  |
| DHSS Revenues                    |                  |               |                                 |                                                   |                                         |
| Core Public Health               | State            | \$47,676      | 7.36%                           | 5.66%                                             | 4.04%                                   |
| Immunizations/Vaccine            | State            | ¢1 700        | 0.00%                           | 0.00%                                             | 0.00%                                   |
| Immunizations/Vaccine<br>MCH     | Federal          | \$1,700       | 0.26%                           | 0.25%                                             | 0.13%                                   |
| School Health                    | Federal<br>State | \$12,289      | 1.90%<br>0.00%                  | 1.74%<br>0.02%                                    | 1.15%<br>0.01%                          |
| WIC Administration               | Federal          | \$12,793      | 1.98%                           | 9.16%                                             | 6.12%                                   |
| Child Care Inspections           | Federal          | \$960         | 0.15%                           | 0.12%                                             | 0.12%                                   |
| Child Care Nurse Consultant      | Federal          | \$960         | 0.15%                           | 0.12%                                             | 0.11%                                   |
| AIDS Funding                     | Federal          | \$1,050       | 0.10%                           | 0.20%                                             | 2.29%                                   |
| PHEP                             | Federal          | \$11,740      | 1.81%                           | 1.50%                                             | 1.49%                                   |
| BCCCP/Show Me Healthy Women      | State            | φ11,740       | 0.00%                           | 0.01%                                             | 0.03%                                   |
| BCCCP/Show Me Healthy Women      | Federal          |               | 0.00%                           | 0.16%                                             | 0.14%                                   |
| Chronic Disease Prevention       | State            |               | 0.00%                           | 0.00%                                             | 0.00%                                   |
| Chronic Disease Prevention       | Federal          |               | 0.00%                           | 0.28%                                             | 0.06%                                   |
| Worksite Inventory               | Federal          |               | 0.00%                           | 0.00%                                             | 0.00%                                   |
| Other DHSS                       | State            | \$66,821      | 10.32%                          | 0.61%                                             | 0.35%                                   |
| Other DHSS                       | Federal          | \$69,674      | 10.76%                          | 4.18%                                             | 3.14%                                   |
| Other DHSS                       | Other Sources    |               | 0.00%                           | 0.00%                                             | 0.00%                                   |
| Total DHSS Federal               |                  | \$110,211     | 17.02%                          | 17.65%                                            | 14.77%                                  |
| Total DHSS State                 |                  | \$114,497     | 17.69%                          | 6.30%                                             | 4.43%                                   |
| Total DHSS Other                 |                  | \$0           | 0.00%                           | 0.00%                                             | 0.00%                                   |
| Total DHSS Combined Revenues     |                  | \$224,708     | 34.71%                          | 23.95%                                            | 19.19%                                  |
| Other Revenues                   |                  |               |                                 |                                                   |                                         |
| Medicaid/MC+ (Non-Home Health)   |                  |               | 0.00%                           | 1.22%                                             | 1.81%                                   |
| Medicare - (Non-Home Health)     |                  |               | 0.00%                           | 0.58%                                             | 0.24%                                   |
| Family Planning Title X          |                  |               | 0.00%                           | 0.35%                                             | 0.59%                                   |
| Other MO Departments (DOC,       |                  |               |                                 |                                                   |                                         |
| DESE, etc.)                      |                  |               | 0.00%                           | 0.02%                                             | 0.12%                                   |
| Insurance Billing                |                  |               | 0.00%                           | 1.01%                                             | 0.74%                                   |
| Other Public Health Revenue      |                  |               |                                 |                                                   |                                         |
| Total (attach detail)            |                  |               | 0.00%                           | 6.85%                                             | 11.85%                                  |
| Home Health (all pymt. sources)  |                  | \$41,831      | 6.46%                           | 9.34%                                             | 2.47%                                   |
| Home Maker (all pymt. sources)   |                  |               | 0.00%                           | 0.91%                                             | 0.30%                                   |
| Other Non-Public Health Revenue  |                  |               |                                 |                                                   |                                         |
| Total (attach detail)            |                  |               | 0.00%                           | 5.65%                                             | 1.44%                                   |
| Total Other Revenue              |                  | \$41,831      | 6.46%                           | 25.92%                                            | 19.57%                                  |
| Total Revenue All Sources        |                  | \$647,386     | 100.00%                         | 100.00%                                           | 100.00%                                 |
| Expenditures                     |                  |               |                                 |                                                   |                                         |
| Salaries/Wages                   |                  | \$347,556     | 57.24%                          | 53.02%                                            | 47.69%                                  |
| Fringe Benefits                  |                  | \$116,994     | 19.27%                          | 14.23%                                            | 15.06%                                  |
| Supplies/Equipment               |                  | \$81,631      | 13.44%                          | 8.04%                                             | 6.57%                                   |
| Contracted Services              |                  | \$23,561      | 3.88%                           | 3.95%                                             | 13.83%                                  |
| Travel                           |                  | \$10,453      | 1.72%                           | 1.12%                                             | 0.55%                                   |
| Utilities/Rent                   |                  | \$27,039      | 4.45%                           | 1.97%                                             | 1.42%                                   |
| Election Costs                   |                  |               | 0.00%                           | 0.21%                                             | 0.10%                                   |
| Capital Expenditures             |                  |               | 0.00%                           | 2.80%                                             | 1.73%                                   |
| Other                            |                  | A 405         | 0.00%                           | 14.68%                                            | 13.05%                                  |
| Total Expenditures               |                  | \$607,235     | 100.00%                         | 100.00%                                           | 100.00%                                 |
| Accrual Adjustment (+ -)         |                  | 0006.051      |                                 |                                                   |                                         |
| Ending Balance                   |                  | \$226,371     |                                 |                                                   |                                         |
| Population                       |                  | 10,309        |                                 |                                                   |                                         |
| Per Capita Public Health Revenue |                  | \$58.74       |                                 |                                                   |                                         |
| Tax Rate                         |                  | 0.0936        |                                 |                                                   |                                         |
|                                  |                  |               |                                 |                                                   |                                         |