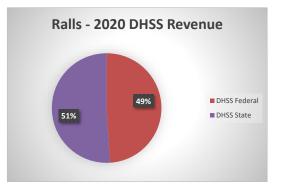

| COUNTY<br>Fiscal Year            | Revenue Source   | Ralls<br>2020 | Percent of<br>Agency's<br>Total | Population<br>10,000-24,999<br>Average Percentage | Statewide<br>2020 Average<br>Percentage |
|----------------------------------|------------------|---------------|---------------------------------|---------------------------------------------------|-----------------------------------------|
| Beginning Balance                |                  | \$186,220     |                                 | 0 0                                               | 0                                       |
| Local Revenues                   |                  |               |                                 |                                                   |                                         |
| Taxes                            |                  | \$250,485     | 38.69%                          | 30.12%                                            | 42.58%                                  |
| Interest                         |                  | \$2,323       | 0.36%                           | 0.73%                                             | 0.69%                                   |
| Vital Records                    |                  | \$6,480       | 1.00%                           | 2.06%                                             | 2.82%                                   |
| Donations                        |                  | \$447         | 0.07%                           | 0.69%                                             | 0.40%                                   |
| Fees                             |                  | \$12,850      | 1.98%                           | 2.43%                                             | 4.31%                                   |
| Other                            |                  | \$108,262     | 16.72%                          | 14.09%                                            | 10.43%                                  |
| Total Local Revenues             |                  | \$380,847     | 58.83%                          | 50.12%                                            | 61.24%                                  |
| DHSS Revenues                    |                  |               |                                 |                                                   |                                         |
| Core Public Health               | State            | \$47,676      | 7.36%                           | 5.66%                                             | 4.04%                                   |
| Immunizations/Vaccine            | State            | ¢1 700        | 0.00%                           | 0.00%                                             | 0.00%                                   |
| Immunizations/Vaccine<br>MCH     | Federal          | \$1,700       | 0.26%                           | 0.25%                                             | 0.13%                                   |
| School Health                    | Federal<br>State | \$12,289      | 1.90%<br>0.00%                  | 1.74%<br>0.02%                                    | 1.15%<br>0.01%                          |
| WIC Administration               | Federal          | \$12,793      | 1.98%                           | 9.16%                                             | 6.12%                                   |
| Child Care Inspections           | Federal          | \$960         | 0.15%                           | 0.12%                                             | 0.12%                                   |
| Child Care Nurse Consultant      | Federal          | \$960         | 0.15%                           | 0.12%                                             | 0.11%                                   |
| AIDS Funding                     | Federal          | \$1,050       | 0.10%                           | 0.20%                                             | 2.29%                                   |
| PHEP                             | Federal          | \$11,740      | 1.81%                           | 1.50%                                             | 1.49%                                   |
| BCCCP/Show Me Healthy Women      | State            | φ11,740       | 0.00%                           | 0.01%                                             | 0.03%                                   |
| BCCCP/Show Me Healthy Women      | Federal          |               | 0.00%                           | 0.16%                                             | 0.14%                                   |
| Chronic Disease Prevention       | State            |               | 0.00%                           | 0.00%                                             | 0.00%                                   |
| Chronic Disease Prevention       | Federal          |               | 0.00%                           | 0.28%                                             | 0.06%                                   |
| Worksite Inventory               | Federal          |               | 0.00%                           | 0.00%                                             | 0.00%                                   |
| Other DHSS                       | State            | \$66,821      | 10.32%                          | 0.61%                                             | 0.35%                                   |
| Other DHSS                       | Federal          | \$69,674      | 10.76%                          | 4.18%                                             | 3.14%                                   |
| Other DHSS                       | Other Sources    |               | 0.00%                           | 0.00%                                             | 0.00%                                   |
| Total DHSS Federal               |                  | \$110,211     | 17.02%                          | 17.65%                                            | 14.77%                                  |
| Total DHSS State                 |                  | \$114,497     | 17.69%                          | 6.30%                                             | 4.43%                                   |
| Total DHSS Other                 |                  | \$0           | 0.00%                           | 0.00%                                             | 0.00%                                   |
| Total DHSS Combined Revenues     |                  | \$224,708     | 34.71%                          | 23.95%                                            | 19.19%                                  |
| Other Revenues                   |                  |               |                                 |                                                   |                                         |
| Medicaid/MC+ (Non-Home Health)   |                  |               | 0.00%                           | 1.22%                                             | 1.81%                                   |
| Medicare - (Non-Home Health)     |                  |               | 0.00%                           | 0.58%                                             | 0.24%                                   |
| Family Planning Title X          |                  |               | 0.00%                           | 0.35%                                             | 0.59%                                   |
| Other MO Departments (DOC,       |                  |               |                                 |                                                   |                                         |
| DESE, etc.)                      |                  |               | 0.00%                           | 0.02%                                             | 0.12%                                   |
| Insurance Billing                |                  |               | 0.00%                           | 1.01%                                             | 0.74%                                   |
| Other Public Health Revenue      |                  |               |                                 |                                                   |                                         |
| Total (attach detail)            |                  |               | 0.00%                           | 6.85%                                             | 11.85%                                  |
| Home Health (all pymt. sources)  |                  | \$41,831      | 6.46%                           | 9.34%                                             | 2.47%                                   |
| Home Maker (all pymt. sources)   |                  |               | 0.00%                           | 0.91%                                             | 0.30%                                   |
| Other Non-Public Health Revenue  |                  |               |                                 |                                                   |                                         |
| Total (attach detail)            |                  |               | 0.00%                           | 5.65%                                             | 1.44%                                   |
| Total Other Revenue              |                  | \$41,831      | 6.46%                           | 25.92%                                            | 19.57%                                  |
| Total Revenue All Sources        |                  | \$647,386     | 100.00%                         | 100.00%                                           | 100.00%                                 |
| Expenditures                     |                  |               |                                 |                                                   |                                         |
| Salaries/Wages                   |                  | \$347,556     | 57.24%                          | 53.02%                                            | 47.69%                                  |
| Fringe Benefits                  |                  | \$116,994     | 19.27%                          | 14.23%                                            | 15.06%                                  |
| Supplies/Equipment               |                  | \$81,631      | 13.44%                          | 8.04%                                             | 6.57%                                   |
| Contracted Services              |                  | \$23,561      | 3.88%                           | 3.95%                                             | 13.83%                                  |
| Travel                           |                  | \$10,453      | 1.72%                           | 1.12%                                             | 0.55%                                   |
| Utilities/Rent                   |                  | \$27,039      | 4.45%                           | 1.97%                                             | 1.42%                                   |
| Election Costs                   |                  |               | 0.00%                           | 0.21%                                             | 0.10%                                   |
| Capital Expenditures             |                  |               | 0.00%                           | 2.80%                                             | 1.73%                                   |
| Other                            |                  | A 405         | 0.00%                           | 14.68%                                            | 13.05%                                  |
| Total Expenditures               |                  | \$607,235     | 100.00%                         | 100.00%                                           | 100.00%                                 |
| Accrual Adjustment (+ -)         |                  | 0006.051      |                                 |                                                   |                                         |
| Ending Balance                   |                  | \$226,371     |                                 |                                                   |                                         |
| Population                       |                  | 10,309        |                                 |                                                   |                                         |
| Per Capita Public Health Revenue |                  | \$58.74       |                                 |                                                   |                                         |
| Tax Rate                         |                  | 0.0936        |                                 |                                                   |                                         |
|                                  |                  |               |                                 |                                                   |                                         |