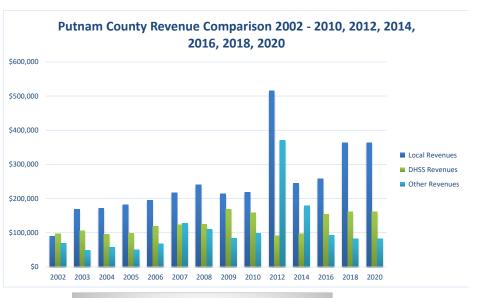

## **Putnam County Health Department**

| COUNTY<br>Fiscal Year            | Revenue Source     | Putnam<br>2020 | Percent of<br>Agency's<br>Total | Population<br>0-9,999<br>Average Percentage | Statewide<br>2020 Average<br>Percentage |
|----------------------------------|--------------------|----------------|---------------------------------|---------------------------------------------|-----------------------------------------|
| Beginning Balance                |                    | \$579,052      |                                 |                                             |                                         |
| Local Revenues                   |                    |                |                                 |                                             |                                         |
| Taxes                            |                    | \$277,571      | 45.73%                          | 34.69%                                      | 42.58%                                  |
| Interest                         |                    | \$11,503       | 1.90%                           | 0.83%                                       | 0.69%                                   |
| Vital Records                    |                    | \$6,500        | 1.07%                           | 1.23%                                       | 2.82%                                   |
| Donations                        |                    | \$1,289        | 0.21%                           | 0.19%                                       | 0.40%                                   |
| Fees                             |                    | \$94           | 0.02%                           | 1.63%                                       | 4.31%                                   |
| Other                            |                    | \$66,398       | 10.94%                          |                                             | 10.43%                                  |
| Total Local Revenues             |                    | \$363,354      | 59.86%                          | 50.99%                                      | 61.24%                                  |
| DHSS Revenues                    |                    |                |                                 |                                             |                                         |
| Core Public Health               | State              | \$47,625       | 7.85%                           |                                             | 4.04%                                   |
| Immunizations/Vaccine            | State              |                | 0.00%                           |                                             | 0.009                                   |
| Immunizations/Vaccine MCH        | Federal<br>Federal | ¢12.027        | 0.00%                           | 0.10%                                       | 0.139                                   |
| School Health                    | State              | \$13,937       | 2.30%<br>0.00%                  |                                             | 0.019                                   |
| WIC Administration               | Federal            | \$49,890       | 8.22%                           | 6.35%                                       | 6.129                                   |
| Child Care Inspections           | Federal            | \$49,890       | 0.13%                           |                                             | 0.12%                                   |
| Child Care Nurse Consultant      | Federal            | \$2,764        | 0.15%                           |                                             | 0.11%                                   |
| AIDS Funding                     | Federal            | \$2,704        | 0.40%                           |                                             | 2.299                                   |
| PHEP                             | Federal            | \$8,854        | 1.46%                           |                                             | 1.499                                   |
| BCCCP/Show Me Healthy Women      | State              | \$6,654        | 0.00%                           |                                             | 0.039                                   |
| BCCCP/Show Me Healthy Women      | Federal            |                | 0.00%                           |                                             | 0.037                                   |
| Chronic Disease Prevention       | State              |                | 0.00%                           | 0.00%                                       | 0.009                                   |
| Chronic Disease Prevention       | Federal            |                | 0.00%                           | 0.20%                                       | 0.069                                   |
| Worksite Inventory               | Federal            |                | 0.00%                           | 0.00%                                       | 0.009                                   |
| Other DHSS                       | State              |                | 0.00%                           | 1.43%                                       | 0.359                                   |
| Other DHSS                       | Federal            | \$37,782       | 6.22%                           |                                             | 3.149                                   |
| Other DHSS                       | Other Sources      | ,              | 0.00%                           |                                             | 0.009                                   |
| Total DHSS Federal               |                    | \$114,026      | 18.79%                          |                                             | 14.779                                  |
| Total DHSS State                 |                    | \$47,625       | 7.85%                           | 9.31%                                       | 4.439                                   |
| Total DHSS Other                 |                    | \$0            | 0.00%                           | 0.00%                                       | 0.00%                                   |
| Total DHSS Combined Revenues     |                    | \$161,651      | 26.63%                          | 26.92%                                      | 19.19%                                  |
| Other Revenues                   |                    |                |                                 |                                             |                                         |
| Medicaid/MC+ (Non-Home Health)   |                    | \$2,847        | 0.47%                           | 0.70%                                       | 1.81%                                   |
| Medicare - (Non-Home Health)     |                    | \$4,630        | 0.76%                           |                                             | 0.249                                   |
| Family Planning Title X          |                    | Ψ1,020         | 0.00%                           | 0.13%                                       | 0.599                                   |
| Other MO Departments (DOC,       |                    |                |                                 | 0.20,0                                      |                                         |
| DESE, etc.)                      |                    |                | 0.00%                           | 0.55%                                       | 0.129                                   |
| Insurance Billing                |                    | \$25,855       | 4.26%                           | 0.47%                                       | 0.749                                   |
| Other Public Health Revenue      |                    | 420,000        | 112070                          | 0.1770                                      | 0.7.7                                   |
| Total (attach detail)            |                    | \$2,026        | 0.33%                           | 5.48%                                       | 11.859                                  |
| Home Health (all pymt. sources)  |                    | \$46,621       | 7.68%                           | 8.07%                                       | 2.479                                   |
| Home Maker (all pymt. sources)   |                    | φ-10,021       | 0.00%                           | 2.88%                                       | 0.309                                   |
| Other Non-Public Health Revenue  |                    |                | 0.0070                          | 2.0070                                      | 0.507                                   |
| Total (attach detail)            |                    |                | 0.00%                           | 3.12%                                       | 1.449                                   |
| Total Other Revenue              |                    | ¢01.070        |                                 |                                             |                                         |
|                                  | !                  | \$81,979       | 13.51%                          | 22.09%                                      | 19.57%                                  |
| Total Revenue All Sources        |                    | \$606,985      | 100.00%                         | 100.00%                                     | 100.00%                                 |
| Expenditures                     |                    |                |                                 |                                             |                                         |
| Salaries/Wages                   |                    | \$246,372      | 56.21%                          | 56.19%                                      | 47.699                                  |
| Fringe Benefits                  |                    | \$67,863       | 15.48%                          | 12.17%                                      | 15.069                                  |
| Supplies/Equipment               |                    | \$79,826       | 18.21%                          |                                             | 6.579                                   |
| Contracted Services              |                    | \$15,930       | 3.63%                           | 5.50%                                       | 13.839                                  |
| Travel                           |                    | \$3,624        | 0.83%                           |                                             | 0.559                                   |
| Utilities/Rent                   |                    | \$6,488        | 1.48%                           |                                             | 1.429                                   |
| Election Costs                   |                    |                | 0.00%                           |                                             | 0.109                                   |
| Capital Expenditures             |                    | A10 **:        | 0.00%                           | 2.60%                                       | 1.739                                   |
| Other                            |                    | \$18,214       | 4.16%                           | 12.88%                                      | 13.059                                  |
| Total Expenditures               |                    | \$438,316      | 100.00%                         | 100.00%                                     | 100.009                                 |
| Accrual Adjustment (+ -)         |                    | \$747.701      |                                 |                                             |                                         |
| Ending Balance                   |                    | \$747,721      |                                 |                                             |                                         |
| Population                       |                    | 4,696          |                                 |                                             |                                         |
| Per Capita Public Health Revenue |                    | \$119.33       |                                 |                                             |                                         |
| Tax Rate                         |                    | 0.2749         |                                 |                                             |                                         |
|                                  |                    |                |                                 |                                             |                                         |