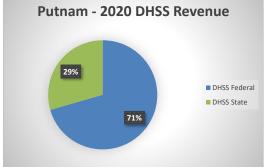

## **Putnam County Health Department**

| COUNTY<br>Fiscal Year            | Revenue Source     | Putnam<br>2020 | Percent of<br>Agency's<br>Total | Population<br>0-9,999<br>Average Percentage | Statewide<br>2020 Average<br>Percentage |
|----------------------------------|--------------------|----------------|---------------------------------|---------------------------------------------|-----------------------------------------|
| Beginning Balance                |                    | \$579,052      |                                 |                                             |                                         |
| Local Revenues                   |                    |                |                                 |                                             |                                         |
| Taxes                            |                    | \$277,571      | 45.73%                          | 34.69%                                      | 42.58%                                  |
| Interest                         |                    | \$11,503       | 1.90%                           | 0.83%                                       | 0.69%                                   |
| Vital Records                    |                    | \$6,500        | 1.07%                           | 1.23%                                       | 2.82%                                   |
| Donations                        |                    | \$1,289        | 0.21%                           | 0.19%                                       | 0.40%                                   |
| Fees                             |                    | \$94           | 0.02%                           | 1.63%                                       | 4.31%                                   |
| Other                            |                    | \$66,398       | 10.94%                          |                                             | 10.43%                                  |
| Total Local Revenues             |                    | \$363,354      | 59.86%                          | 50.99%                                      | 61.24%                                  |
| DHSS Revenues                    |                    |                |                                 |                                             |                                         |
| Core Public Health               | State              | \$47,625       | 7.85%                           |                                             | 4.04%                                   |
| Immunizations/Vaccine            | State              |                | 0.00%                           |                                             | 0.009                                   |
| Immunizations/Vaccine MCH        | Federal<br>Federal | ¢12.027        | 0.00%                           | 0.10%                                       | 0.139                                   |
| School Health                    | State              | \$13,937       | 2.30%<br>0.00%                  |                                             | 0.019                                   |
| WIC Administration               | Federal            | \$49,890       | 8.22%                           | 6.35%                                       | 6.129                                   |
| Child Care Inspections           | Federal            | \$49,890       | 0.13%                           |                                             | 0.12%                                   |
| Child Care Nurse Consultant      | Federal            | \$2,764        | 0.15%                           |                                             | 0.11%                                   |
| AIDS Funding                     | Federal            | \$2,704        | 0.40%                           |                                             | 2.299                                   |
| PHEP                             | Federal            | \$8,854        | 1.46%                           |                                             | 1.499                                   |
| BCCCP/Show Me Healthy Women      | State              | \$6,654        | 0.00%                           |                                             | 0.039                                   |
| BCCCP/Show Me Healthy Women      | Federal            |                | 0.00%                           |                                             | 0.037                                   |
| Chronic Disease Prevention       | State              |                | 0.00%                           | 0.00%                                       | 0.009                                   |
| Chronic Disease Prevention       | Federal            |                | 0.00%                           | 0.20%                                       | 0.069                                   |
| Worksite Inventory               | Federal            |                | 0.00%                           | 0.00%                                       | 0.009                                   |
| Other DHSS                       | State              |                | 0.00%                           | 1.43%                                       | 0.359                                   |
| Other DHSS                       | Federal            | \$37,782       | 6.22%                           |                                             | 3.149                                   |
| Other DHSS                       | Other Sources      | ,              | 0.00%                           |                                             | 0.009                                   |
| Total DHSS Federal               |                    | \$114,026      | 18.79%                          |                                             | 14.779                                  |
| Total DHSS State                 |                    | \$47,625       | 7.85%                           | 9.31%                                       | 4.439                                   |
| Total DHSS Other                 |                    | \$0            | 0.00%                           | 0.00%                                       | 0.00%                                   |
| Total DHSS Combined Revenues     |                    | \$161,651      | 26.63%                          | 26.92%                                      | 19.19%                                  |
| Other Revenues                   |                    |                |                                 |                                             |                                         |
| Medicaid/MC+ (Non-Home Health)   |                    | \$2,847        | 0.47%                           | 0.70%                                       | 1.81%                                   |
| Medicare - (Non-Home Health)     |                    | \$4,630        | 0.76%                           |                                             | 0.249                                   |
| Family Planning Title X          |                    | Ψ1,020         | 0.00%                           | 0.13%                                       | 0.599                                   |
| Other MO Departments (DOC,       |                    |                |                                 | 0.20,0                                      |                                         |
| DESE, etc.)                      |                    |                | 0.00%                           | 0.55%                                       | 0.129                                   |
| Insurance Billing                |                    | \$25,855       | 4.26%                           | 0.47%                                       | 0.749                                   |
| Other Public Health Revenue      |                    | 420,000        | 112070                          | 0.1770                                      | 0.7.7                                   |
| Total (attach detail)            |                    | \$2,026        | 0.33%                           | 5.48%                                       | 11.859                                  |
| Home Health (all pymt. sources)  |                    | \$46,621       | 7.68%                           | 8.07%                                       | 2.479                                   |
| Home Maker (all pymt. sources)   |                    | φ-10,021       | 0.00%                           | 2.88%                                       | 0.309                                   |
| Other Non-Public Health Revenue  |                    |                | 0.0070                          | 2.0070                                      | 0.507                                   |
| Total (attach detail)            |                    |                | 0.00%                           | 3.12%                                       | 1.449                                   |
| Total Other Revenue              |                    | ¢01.070        |                                 |                                             |                                         |
|                                  | !                  | \$81,979       | 13.51%                          | 22.09%                                      | 19.57%                                  |
| Total Revenue All Sources        |                    | \$606,985      | 100.00%                         | 100.00%                                     | 100.00%                                 |
| Expenditures                     |                    |                |                                 |                                             |                                         |
| Salaries/Wages                   |                    | \$246,372      | 56.21%                          | 56.19%                                      | 47.699                                  |
| Fringe Benefits                  |                    | \$67,863       | 15.48%                          | 12.17%                                      | 15.069                                  |
| Supplies/Equipment               |                    | \$79,826       | 18.21%                          |                                             | 6.579                                   |
| Contracted Services              |                    | \$15,930       | 3.63%                           | 5.50%                                       | 13.839                                  |
| Travel                           |                    | \$3,624        | 0.83%                           |                                             | 0.559                                   |
| Utilities/Rent                   |                    | \$6,488        | 1.48%                           |                                             | 1.429                                   |
| Election Costs                   |                    |                | 0.00%                           |                                             | 0.109                                   |
| Capital Expenditures             |                    | A10 **:        | 0.00%                           | 2.60%                                       | 1.739                                   |
| Other                            |                    | \$18,214       | 4.16%                           | 12.88%                                      | 13.059                                  |
| Total Expenditures               |                    | \$438,316      | 100.00%                         | 100.00%                                     | 100.009                                 |
| Accrual Adjustment (+ -)         |                    | \$747.701      |                                 |                                             |                                         |
| Ending Balance                   |                    | \$747,721      |                                 |                                             |                                         |
| Population                       |                    | 4,696          |                                 |                                             |                                         |
| Per Capita Public Health Revenue |                    | \$119.33       |                                 |                                             |                                         |
| Tax Rate                         |                    | 0.2749         |                                 |                                             |                                         |
|                                  |                    |                |                                 |                                             |                                         |