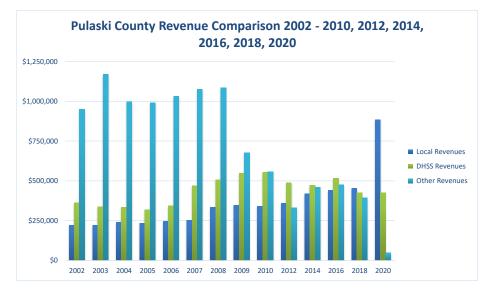

| COUNTY<br>Fiscal Year                 | Revenue Source | Pulaski<br>2020     | Percent of<br>Agency's<br>Total | Population<br>50,000-99,999<br>Ave. Percentage | Statewide<br>2020 Average<br>Percentage |
|---------------------------------------|----------------|---------------------|---------------------------------|------------------------------------------------|-----------------------------------------|
| Beginning Balance                     |                | \$682,177           |                                 |                                                |                                         |
| Local Revenues                        |                | + • • • • • • • • • |                                 |                                                |                                         |
| Taxes                                 |                | \$370,362           | 27.22%                          | 41.75%                                         | 42.58%                                  |
| Interest                              |                | \$3,968             | 0.29%                           | 0.42%                                          | 0.69%                                   |
| Vital Records                         |                | \$49,692            | 3.65%                           | 3.79%                                          | 2.82%                                   |
| Donations                             |                | \$305               | 0.02%                           | 0.35%                                          | 0.40%                                   |
| Fees                                  |                | \$54,791            | 4.03%                           | 3.61%                                          | 4.31%                                   |
| Other                                 |                | \$406,591           | 29.88%                          | 9.53%                                          | 10.43%                                  |
| Total Local Revenues                  | 1              | \$885,709           | 65.10%                          | 59.46%                                         | 61.24%                                  |
| DHSS Revenues                         |                |                     |                                 |                                                |                                         |
| Core Public Health                    | State          | \$92,033            | 6.76%                           | 4.88%                                          | 4.04%                                   |
| Immunizations/Vaccine                 | State          |                     | 0.00%                           | 0.00%                                          | 0.00%                                   |
| Immunizations/Vaccine                 | Federal        |                     | 0.00%                           | 0.46%                                          | 0.13%                                   |
| MCH                                   | Federal        | \$26,341            | 1.94%                           | 1.49%                                          | 1.15%                                   |
| School Health                         | State          |                     | 0.00%                           | 0.00%                                          | 0.01%                                   |
| WIC Administration                    | Federal        | \$234,828           | 17.26%                          | 11.45%                                         | 6.12%                                   |
| Child Care Inspections                | Federal        | \$2,465             | 0.18%                           | 0.12%                                          | 0.11%                                   |
| Child Care Nurse Consultant           | Federal        | \$7,858             | 0.58%                           | 0.14%                                          | 0.14%                                   |
| AIDS Funding                          | Federal        |                     | 0.00%                           | 1.36%                                          | 2.29%                                   |
| PHEP                                  | Federal        | \$41,056            | 3.02%                           | 1.66%                                          | 1.49%                                   |
| BCCCP/Show Me Healthy Women           | State          | \$489               | 0.04%                           | 0.02%                                          | 0.03%                                   |
| BCCCP/Show Me Healthy Women           | Federal        | \$4,943             | 0.36%                           | 0.19%                                          | 0.14%                                   |
| Chronic Disease Prevention            | State          |                     | 0.00%                           | 0.00%                                          | 0.00%                                   |
| Chronic Disease Prevention            | Federal        |                     | 0.00%                           | 0.01%                                          | 0.06%                                   |
| Worksite Inventory                    | Federal        |                     | 0.00%                           | 0.00%                                          | 0.00%                                   |
| Other DHSS                            | State          |                     | 0.00%                           | 0.40%                                          | 0.35%                                   |
| Other DHSS                            | Federal        | \$16,229            | 1.19%                           | 4.67%                                          | 3.14%                                   |
| Other DHSS                            | Other Sources  |                     | 0.00%                           | 0.00%                                          | 0.00%                                   |
| Total DHSS Federal                    | l              | \$333,721           | 24.53%                          | 21.54%                                         | 14.77%                                  |
| Total DHSS State                      |                | \$92,522            | 6.80%                           | 5.30%                                          | 4.43%                                   |
| Total DHSS Other                      | •              | \$0                 | 0.00%                           | 0.00%                                          | 0.00%                                   |
| Total DHSS Combined Revenues          | l .            | \$426,243           | 31.33%                          | 26.85%                                         | 19.19%                                  |
| Other Revenues                        |                |                     |                                 |                                                |                                         |
| Medicaid/MC+ (Non-Home Health)        |                | \$420               | 0.03%                           | 2.01%                                          | 1.81%                                   |
| Medicare - (Non-Home Health)          |                | + -= -              | 0.00%                           | 0.07%                                          | 0.24%                                   |
| Family Planning Title X               |                | \$12,000            | 0.88%                           | 0.12%                                          | 0.59%                                   |
| Other MO Departments (DOC,            |                | , ,                 |                                 |                                                |                                         |
| DESE, etc.)                           |                |                     | 0.00%                           | 0.01%                                          | 0.12%                                   |
| Insurance Billing                     |                |                     | 0.00%                           | 1.06%                                          | 0.74%                                   |
| Other Public Health Revenue           |                |                     |                                 |                                                |                                         |
| Total (attach detail)                 |                |                     | 0.00%                           | 4.74%                                          | 11.85%                                  |
| Home Health (all pymt. sources)       |                | \$33,947            | 2.50%                           | 4.36%                                          | 2.47%                                   |
| Home Maker (all pymt. sources)        |                | φ55,747             | 0.00%                           | 0.00%                                          | 0.30%                                   |
| Other Non-Public Health Revenue       |                |                     | 0.0070                          | 0.00%                                          | 0.50%                                   |
| Total (attach detail)                 |                | \$2,273             | 0.17%                           | 1.32%                                          | 1.44%                                   |
| · · · · · · · · · · · · · · · · · · · |                |                     |                                 |                                                |                                         |
| Total Other Revenue                   | •              | \$48,641            | 3.57%                           | 13.69%                                         | 19.57%                                  |
| Total Revenue All Sources             |                | \$1,360,593         | 100.00%                         | 100.00%                                        | 100.00%                                 |
| Expenditures                          |                |                     |                                 |                                                |                                         |
| Salaries/Wages                        |                | \$596,856           | 47.78%                          | 56.23%                                         | 47.69%                                  |
| Fringe Benefits                       |                | \$202,036           | 16.17%                          | 16.73%                                         | 15.06%                                  |
| Supplies/Equipment                    |                | <b></b>             | 0.00%                           | 4.93%                                          | 6.57%                                   |
| Contracted Services                   |                | \$10,517            | 0.84%                           | 7.31%                                          | 13.83%                                  |
| Travel                                |                | \$1,720             | 0.14%                           | 0.62%                                          | 0.55%                                   |
| Utilities/Rent                        |                | \$34,132            | 2.73%                           | 2.49%                                          | 1.42%                                   |
| Election Costs                        |                | \$46                | 0.00%                           | 0.13%                                          | 0.10%                                   |
| Capital Expenditures                  |                | A 10A 0             | 0.00%                           | 0.92%                                          | 1.73%                                   |
| Other                                 |                | \$403,937           | 32.33%                          | 10.63%                                         | 13.05%                                  |
| Total Expenditures                    |                | \$1,249,245         | 100.00%                         | 100.00%                                        | 100.00%                                 |
| Accrual Adjustment (+ -)              |                | \$702 525           |                                 |                                                |                                         |
| Ending Balance                        |                | \$793,525           |                                 |                                                |                                         |
| Population                            |                | 52,607              |                                 |                                                |                                         |
| Per Capita Public Health Revenue      |                | \$25.17             |                                 |                                                |                                         |
| Tax Rate                              |                | 0.0726              |                                 |                                                |                                         |
|                                       |                |                     |                                 |                                                |                                         |