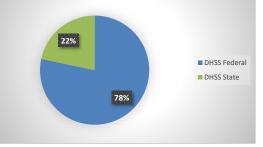

| COUNTY<br>Fiscal Year                 | Revenue Source | Pulaski<br>2020     | Percent of<br>Agency's<br>Total | Population<br>50,000-99,999<br>Ave. Percentage | Statewide<br>2020 Average<br>Percentage |
|---------------------------------------|----------------|---------------------|---------------------------------|------------------------------------------------|-----------------------------------------|
| Beginning Balance                     |                | \$682,177           |                                 |                                                |                                         |
| Local Revenues                        |                | + • • • • • • • • • |                                 |                                                |                                         |
| Taxes                                 |                | \$370,362           | 27.22%                          | 41.75%                                         | 42.58%                                  |
| Interest                              |                | \$3,968             | 0.29%                           | 0.42%                                          | 0.69%                                   |
| Vital Records                         |                | \$49,692            | 3.65%                           | 3.79%                                          | 2.82%                                   |
| Donations                             |                | \$305               | 0.02%                           | 0.35%                                          | 0.40%                                   |
| Fees                                  |                | \$54,791            | 4.03%                           | 3.61%                                          | 4.31%                                   |
| Other                                 |                | \$406,591           | 29.88%                          | 9.53%                                          | 10.43%                                  |
| Total Local Revenues                  | 1              | \$885,709           | 65.10%                          | 59.46%                                         | 61.24%                                  |
| DHSS Revenues                         |                |                     |                                 |                                                |                                         |
| Core Public Health                    | State          | \$92,033            | 6.76%                           | 4.88%                                          | 4.04%                                   |
| Immunizations/Vaccine                 | State          |                     | 0.00%                           | 0.00%                                          | 0.00%                                   |
| Immunizations/Vaccine                 | Federal        |                     | 0.00%                           | 0.46%                                          | 0.13%                                   |
| MCH                                   | Federal        | \$26,341            | 1.94%                           | 1.49%                                          | 1.15%                                   |
| School Health                         | State          |                     | 0.00%                           | 0.00%                                          | 0.01%                                   |
| WIC Administration                    | Federal        | \$234,828           | 17.26%                          | 11.45%                                         | 6.12%                                   |
| Child Care Inspections                | Federal        | \$2,465             | 0.18%                           | 0.12%                                          | 0.11%                                   |
| Child Care Nurse Consultant           | Federal        | \$7,858             | 0.58%                           | 0.14%                                          | 0.14%                                   |
| AIDS Funding                          | Federal        |                     | 0.00%                           | 1.36%                                          | 2.29%                                   |
| PHEP                                  | Federal        | \$41,056            | 3.02%                           | 1.66%                                          | 1.49%                                   |
| BCCCP/Show Me Healthy Women           | State          | \$489               | 0.04%                           | 0.02%                                          | 0.03%                                   |
| BCCCP/Show Me Healthy Women           | Federal        | \$4,943             | 0.36%                           | 0.19%                                          | 0.14%                                   |
| Chronic Disease Prevention            | State          |                     | 0.00%                           | 0.00%                                          | 0.00%                                   |
| Chronic Disease Prevention            | Federal        |                     | 0.00%                           | 0.01%                                          | 0.06%                                   |
| Worksite Inventory                    | Federal        |                     | 0.00%                           | 0.00%                                          | 0.00%                                   |
| Other DHSS                            | State          |                     | 0.00%                           | 0.40%                                          | 0.35%                                   |
| Other DHSS                            | Federal        | \$16,229            | 1.19%                           | 4.67%                                          | 3.14%                                   |
| Other DHSS                            | Other Sources  |                     | 0.00%                           | 0.00%                                          | 0.00%                                   |
| Total DHSS Federal                    | l              | \$333,721           | 24.53%                          | 21.54%                                         | 14.77%                                  |
| Total DHSS State                      |                | \$92,522            | 6.80%                           | 5.30%                                          | 4.43%                                   |
| Total DHSS Other                      | •              | \$0                 | 0.00%                           | 0.00%                                          | 0.00%                                   |
| Total DHSS Combined Revenues          | l .            | \$426,243           | 31.33%                          | 26.85%                                         | 19.19%                                  |
| Other Revenues                        |                |                     |                                 |                                                |                                         |
| Medicaid/MC+ (Non-Home Health)        |                | \$420               | 0.03%                           | 2.01%                                          | 1.81%                                   |
| Medicare - (Non-Home Health)          |                | + -= -              | 0.00%                           | 0.07%                                          | 0.24%                                   |
| Family Planning Title X               |                | \$12,000            | 0.88%                           | 0.12%                                          | 0.59%                                   |
| Other MO Departments (DOC,            |                | , ,                 |                                 |                                                |                                         |
| DESE, etc.)                           |                |                     | 0.00%                           | 0.01%                                          | 0.12%                                   |
| Insurance Billing                     |                |                     | 0.00%                           | 1.06%                                          | 0.74%                                   |
| Other Public Health Revenue           |                |                     |                                 |                                                |                                         |
| Total (attach detail)                 |                |                     | 0.00%                           | 4.74%                                          | 11.85%                                  |
| Home Health (all pymt. sources)       |                | \$33,947            | 2.50%                           | 4.36%                                          | 2.47%                                   |
| Home Maker (all pymt. sources)        |                | φ55,747             | 0.00%                           | 0.00%                                          | 0.30%                                   |
| Other Non-Public Health Revenue       |                |                     | 0.0070                          | 0.00%                                          | 0.50%                                   |
| Total (attach detail)                 |                | \$2,273             | 0.17%                           | 1.32%                                          | 1.44%                                   |
| · · · · · · · · · · · · · · · · · · · |                |                     |                                 |                                                |                                         |
| Total Other Revenue                   | •              | \$48,641            | 3.57%                           | 13.69%                                         | 19.57%                                  |
| Total Revenue All Sources             |                | \$1,360,593         | 100.00%                         | 100.00%                                        | 100.00%                                 |
| Expenditures                          |                |                     |                                 |                                                |                                         |
| Salaries/Wages                        |                | \$596,856           | 47.78%                          | 56.23%                                         | 47.69%                                  |
| Fringe Benefits                       |                | \$202,036           | 16.17%                          | 16.73%                                         | 15.06%                                  |
| Supplies/Equipment                    |                | <b></b>             | 0.00%                           | 4.93%                                          | 6.57%                                   |
| Contracted Services                   |                | \$10,517            | 0.84%                           | 7.31%                                          | 13.83%                                  |
| Travel                                |                | \$1,720             | 0.14%                           | 0.62%                                          | 0.55%                                   |
| Utilities/Rent                        |                | \$34,132            | 2.73%                           | 2.49%                                          | 1.42%                                   |
| Election Costs                        |                | \$46                | 0.00%                           | 0.13%                                          | 0.10%                                   |
| Capital Expenditures                  |                | A 10A 0             | 0.00%                           | 0.92%                                          | 1.73%                                   |
| Other                                 |                | \$403,937           | 32.33%                          | 10.63%                                         | 13.05%                                  |
| Total Expenditures                    |                | \$1,249,245         | 100.00%                         | 100.00%                                        | 100.00%                                 |
| Accrual Adjustment (+ -)              |                | \$702 525           |                                 |                                                |                                         |
| Ending Balance                        |                | \$793,525           |                                 |                                                |                                         |
| Population                            |                | 52,607              |                                 |                                                |                                         |
| Per Capita Public Health Revenue      |                | \$25.17             |                                 |                                                |                                         |
| Tax Rate                              |                | 0.0726              |                                 |                                                |                                         |
|                                       |                |                     |                                 |                                                |                                         |

Pulaski - 2020 DHSS Revenue