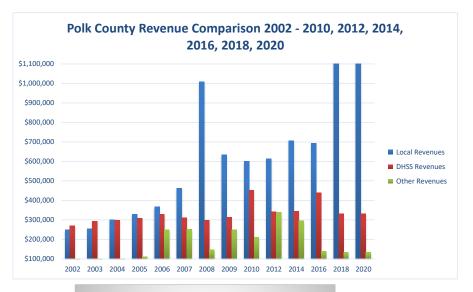

| Total           Beginning Balance         \$1,531,411           Local Revenues            Taxes         \$600,257         28.92%           Interest         \$9,578         0.46%           Vital Records         \$37,308         1.80%           Donations         \$9939         0.05%           Fees         \$73,331         3.53%           Other         \$889,615         42.86%           Total Local Revenues         \$1,611,027         77.61%           DHSS Revenues         \$1,611,027         77.61%           Core Public Health         State         \$0.00%           Immunizations/Vaccine         Federal         \$0.00%           MCH         Federal         \$1,743         0.08%           School Health         State         \$1,743         0.08%           WIC Administration         Federal         \$154,722         7.45%           Child Care Inspections         Federal         \$10,721         0.52% | Ave. Percentage<br>40.43%<br>0.91%<br>3.26%<br>0.92%<br>2.51%<br>13.68%<br>61.71%<br>0.00%<br>0.31%<br>1.74%<br>0.01%<br>12.60% | Percentage<br>42.58%<br>0.69%<br>2.82%<br>0.40%<br>4.31%<br>10.43%<br>61.24%<br>4.04%<br>0.00%<br>0.13%<br>0.13% |
|-----------------------------------------------------------------------------------------------------------------------------------------------------------------------------------------------------------------------------------------------------------------------------------------------------------------------------------------------------------------------------------------------------------------------------------------------------------------------------------------------------------------------------------------------------------------------------------------------------------------------------------------------------------------------------------------------------------------------------------------------------------------------------------------------------------------------------------------------------------------------------------------------------------------------------------------------|---------------------------------------------------------------------------------------------------------------------------------|------------------------------------------------------------------------------------------------------------------|
| Local Revenues         \$600,257         28,92%           Interest         \$9,578         0.46%           Vital Records         \$37,308         1.80%           Donations         \$939         0.05%           Fees         \$73,331         3.53%           Other         \$889,615         42.86%           DHSS Revenues         \$1,611,027         77.61%           DHSS Revenues         \$1,611,027         77.61%           Core Public Health         State         0.00%           Immunizations/Vaccine         State         0.00%           MCH         Federal         \$24,535         1.18%           School Health         State         \$1,617,227         7.45%           WIC Administration         Federal         \$1,647,22         7.45%                                                                                                                                                                          | 0.91%<br>3.26%<br>0.92%<br>2.51%<br>13.68%<br>61.71%<br>0.00%<br>0.31%<br>0.01%                                                 | 0.69%<br>2.82%<br>0.40%<br>4.31%<br>61.24%<br>4.04%<br>0.00%<br>0.13%                                            |
| Taxes         \$600,257         28.92%           Interest         \$9,578         0.46%           Vital Records         \$37,308         1.80%           Donations         \$939         0.05%           Fees         \$73,331         3.53%           Other         \$889,615         42.86%           Total Local Revenues         \$1,611,027         77.61%           DHSS Revenues         \$1,611,027         77.61%           Core Public Health         State         \$0.00%           Immunizations/Vaccine         State         0.00%           MCH         Federal         \$24,535         1.18%           School Health         State         \$1,743         0.08%           WIC Administration         Federal         \$1,647,22         7.45%           Child Care Inspections         Federal         \$1,690         0.08%                                                                                               | 0.91%<br>3.26%<br>0.92%<br>2.51%<br>13.68%<br>61.71%<br>0.00%<br>0.31%<br>0.01%                                                 | 0.69%<br>2.82%<br>0.40%<br>4.31%<br>61.24%<br>4.04%<br>0.00%<br>0.13%                                            |
| Vital Records         \$37,308         1.80%           Donations         \$939         0.05%           Fees         \$73,331         3.53%           Other         \$889,615         42.86%           Total Local Revenues         \$1,611,027         77.61%           DHSS Revenues         \$100%           Core Public Health         State         \$70,503         3.40%           Immunizations/Vaccine         State         0.00%         0.00%           MCH         Federal         0.00%         0.00%           MCH         Federal         \$24,535         1.18%           School Health         State         \$1,743         0.08%           WIC Administration         Federal         \$1,640         0.08%                                                                                                                                                                                                                | 3.26%<br>0.92%<br>2.51%<br>61.71%<br>5.51%<br>0.00%<br>0.31%<br>1.74%<br>0.01%                                                  | 2.82%<br>0.40%<br>4.31%<br>10.43%<br>61.24%<br>4.04%<br>0.00%<br>0.13%                                           |
| Donations         \$939         0.05%           Fees         \$73,331         3.53%           Other         \$889,615         42.86%           Total Local Revenues         \$1,611,027         77.61%           DHSS Revenues         \$1,611,027         77.61%           DHSS Revenues         \$1,611,027         77.61%           Immunizations/Vaccine         State         \$70,503         3.40%           Immunizations/Vaccine         Federal         0.00%           MCH         Federal         \$24,535         1.18%           School Health         State         \$1,743         0.08%           WIC Administration         Federal         \$1,647,22         7.45%           Child Care Inspections         Federal         \$1,690         0.08%                                                                                                                                                                         | 0.92%<br>2.51%<br>13.68%<br>61.71%<br>5.51%<br>0.00%<br>0.31%<br>1.74%<br>0.01%                                                 | 0.40%<br>4.31%<br>10.43%<br>61.24%<br>4.04%<br>0.00%<br>0.13%                                                    |
| Fees         \$73,331         3.53%           Other         \$889,615         42.86%           Total Local Revenues         \$16,611,027         77.61%           DHSS Revenues           Core Public Health         State         0.00%           Immunizations/Vaccine         State         0.00%           MCH         Federal         \$24,535         1.18%           School Health         State         \$1,743         0.08%           WIC Administration         Federal         \$154,722         7.45%           Child Care Inspections         Federal         \$1,690         0.08%                                                                                                                                                                                                                                                                                                                                             | 2.51%<br>13.68%<br>61.71%<br>5.51%<br>0.00%<br>0.31%<br>1.74%<br>0.01%                                                          | 4.31%<br>10.43%<br>61.24%<br>4.04%<br>0.00%<br>0.13%                                                             |
| Other         \$889,615         42.86%           Total Local Revenues         \$1,611,027         77.61%           DHSS Revenues             Core Public Health         State         \$70,503         3.40%           Immunizations/Vaccine         State         0.00%           MCH         Federal         \$24,535         1.18%           School Health         State         \$1,743         0.08%           WIC Administration         Federal         \$154,722         7.45%           Child Care Inspections         Federal         \$1,690         0.08%                                                                                                                                                                                                                                                                                                                                                                         | 13.68%<br>61.71%<br>5.51%<br>0.00%<br>0.31%<br>1.74%<br>0.01%                                                                   | 10.43%<br>61.24%<br>4.04%<br>0.00%<br>0.13%                                                                      |
| Total Local Revenues         \$1,611,027         77.61%           DHSS Revenues             Core Public Health         State         \$70,503         3.40%           Immunizations/Vaccine         State         0.00%           Immunizations/Vaccine         Federal         0.00%           MCH         Federal         \$24,535         1.18%           School Health         State         \$1,743         0.08%           WIC Administration         Federal         \$154,722         7.45%           Child Care Inspections         Federal         \$1,690         0.08%                                                                                                                                                                                                                                                                                                                                                            | 61.71%<br>5.51%<br>0.00%<br>0.31%<br>1.74%<br>0.01%                                                                             | 61.24%<br>4.04%<br>0.00%<br>0.13%                                                                                |
| DHSS Revenues         5000000000000000000000000000000000000                                                                                                                                                                                                                                                                                                                                                                                                                                                                                                                                                                                                                                                                                                                                                                                                                                                                                   | 5.51%<br>0.00%<br>0.31%<br>1.74%<br>0.01%                                                                                       | 4.04%<br>0.00%<br>0.13%                                                                                          |
| Core Public Health         State         \$70,503         3.40%           Immunizations/Vaccine         State         0.00%           Immunizations/Vaccine         Federal         0.00%           MCH         Federal         \$24,535         1.18%           School Health         State         \$1,743         0.08%           WIC Administration         Federal         \$154,722         7.45%           Child Care Inspections         Federal         \$1,690         0.08%                                                                                                                                                                                                                                                                                                                                                                                                                                                        | 0.00%<br>0.31%<br>1.74%<br>0.01%                                                                                                | 0.00%<br>0.13%                                                                                                   |
| Immunizations/VaccineState0.00%Immunizations/VaccineFederal0.00%MCHFederal\$24,5351.18%School HealthState\$1,7430.08%WIC AdministrationFederal\$154,7227.45%Child Care InspectionsFederal\$1,6900.08%                                                                                                                                                                                                                                                                                                                                                                                                                                                                                                                                                                                                                                                                                                                                         | 0.00%<br>0.31%<br>1.74%<br>0.01%                                                                                                | 0.00%<br>0.13%                                                                                                   |
| Immunizations/Vaccine         Federal         0.00%           MCH         Federal         \$24,535         1.18%           School Health         State         \$1,743         0.08%           WIC Administration         Federal         \$154,722         7.45%           Child Care Inspections         Federal         \$1,690         0.08%                                                                                                                                                                                                                                                                                                                                                                                                                                                                                                                                                                                              | 0.31%<br>1.74%<br>0.01%                                                                                                         | 0.13%                                                                                                            |
| MCH         Federal         \$24,535         1.18%           School Health         State         \$1,743         0.08%           WIC Administration         Federal         \$154,722         7.45%           Child Care Inspections         Federal         \$1,690         0.08%                                                                                                                                                                                                                                                                                                                                                                                                                                                                                                                                                                                                                                                            | 1.74%<br>0.01%                                                                                                                  |                                                                                                                  |
| School HealthState\$1,7430.08%WIC AdministrationFederal\$154,7227.45%Child Care InspectionsFederal\$1,6900.08%                                                                                                                                                                                                                                                                                                                                                                                                                                                                                                                                                                                                                                                                                                                                                                                                                                | 0.01%                                                                                                                           | 1.15%                                                                                                            |
| WIC AdministrationFederal\$154,7227.45%Child Care InspectionsFederal\$1,6900.08%                                                                                                                                                                                                                                                                                                                                                                                                                                                                                                                                                                                                                                                                                                                                                                                                                                                              |                                                                                                                                 |                                                                                                                  |
| Child Care Inspections Federal \$1,690 0.08%                                                                                                                                                                                                                                                                                                                                                                                                                                                                                                                                                                                                                                                                                                                                                                                                                                                                                                  | 12.60%                                                                                                                          | 0.01%                                                                                                            |
|                                                                                                                                                                                                                                                                                                                                                                                                                                                                                                                                                                                                                                                                                                                                                                                                                                                                                                                                               |                                                                                                                                 | 6.12%                                                                                                            |
| Unuquare infirse consultant rederal \$10.721 () 52%                                                                                                                                                                                                                                                                                                                                                                                                                                                                                                                                                                                                                                                                                                                                                                                                                                                                                           | 0.14%                                                                                                                           | 0.11%                                                                                                            |
| AIDS Funding Federal 0.00%                                                                                                                                                                                                                                                                                                                                                                                                                                                                                                                                                                                                                                                                                                                                                                                                                                                                                                                    | 0.32%<br>0.47%                                                                                                                  | 0.14% 2.29%                                                                                                      |
| PHEP Federal \$15,675 0.76%                                                                                                                                                                                                                                                                                                                                                                                                                                                                                                                                                                                                                                                                                                                                                                                                                                                                                                                   | 0.47%                                                                                                                           | 2.29%                                                                                                            |
| BCCCP/Show Me Healthy Women State 0.00%                                                                                                                                                                                                                                                                                                                                                                                                                                                                                                                                                                                                                                                                                                                                                                                                                                                                                                       | 0.07%                                                                                                                           | 0.03%                                                                                                            |
| BCCCP/Show Me Healthy Women Federal \$51,475 2.48%                                                                                                                                                                                                                                                                                                                                                                                                                                                                                                                                                                                                                                                                                                                                                                                                                                                                                            | 0.35%                                                                                                                           | 0.14%                                                                                                            |
| Chronic Disease Prevention State 0.00%                                                                                                                                                                                                                                                                                                                                                                                                                                                                                                                                                                                                                                                                                                                                                                                                                                                                                                        | 0.00%                                                                                                                           | 0.00%                                                                                                            |
| Chronic Disease Prevention Federal 0.00%                                                                                                                                                                                                                                                                                                                                                                                                                                                                                                                                                                                                                                                                                                                                                                                                                                                                                                      | 0.00%                                                                                                                           | 0.06%                                                                                                            |
| Worksite Inventory Federal 0.00%                                                                                                                                                                                                                                                                                                                                                                                                                                                                                                                                                                                                                                                                                                                                                                                                                                                                                                              | 0.02%                                                                                                                           | 0.00%                                                                                                            |
| Other DHSS State 0.00%                                                                                                                                                                                                                                                                                                                                                                                                                                                                                                                                                                                                                                                                                                                                                                                                                                                                                                                        | 0.14%                                                                                                                           | 0.35%                                                                                                            |
| Other DHSS Federal 0.00%                                                                                                                                                                                                                                                                                                                                                                                                                                                                                                                                                                                                                                                                                                                                                                                                                                                                                                                      | 2.55%                                                                                                                           | 3.14%                                                                                                            |
| Other DHSS Other Sources 0.00%                                                                                                                                                                                                                                                                                                                                                                                                                                                                                                                                                                                                                                                                                                                                                                                                                                                                                                                | 0.00%                                                                                                                           | 0.00%                                                                                                            |
| <b>Total DHSS Federal</b> \$258,818 12.47%                                                                                                                                                                                                                                                                                                                                                                                                                                                                                                                                                                                                                                                                                                                                                                                                                                                                                                    | 20.14%                                                                                                                          | 14.77%                                                                                                           |
| <b>Total DHSS State</b> \$72,245 3.48%                                                                                                                                                                                                                                                                                                                                                                                                                                                                                                                                                                                                                                                                                                                                                                                                                                                                                                        | 5.72%                                                                                                                           | 4.43%                                                                                                            |
| Total DHSS Other \$0 0.00%                                                                                                                                                                                                                                                                                                                                                                                                                                                                                                                                                                                                                                                                                                                                                                                                                                                                                                                    | 0.00%                                                                                                                           | 0.00%                                                                                                            |
| Total DHSS Combined Revenues \$331,063 15.95%                                                                                                                                                                                                                                                                                                                                                                                                                                                                                                                                                                                                                                                                                                                                                                                                                                                                                                 | 25.86%                                                                                                                          | 19.19%                                                                                                           |
| Other Revenues                                                                                                                                                                                                                                                                                                                                                                                                                                                                                                                                                                                                                                                                                                                                                                                                                                                                                                                                | 2010070                                                                                                                         | 17.1770                                                                                                          |
| Medicaid/MC+ (Non-Home Health) \$61,574 2.97%                                                                                                                                                                                                                                                                                                                                                                                                                                                                                                                                                                                                                                                                                                                                                                                                                                                                                                 | 1.62%                                                                                                                           | 1.81%                                                                                                            |
| Medicare - (Non-Home Health) 501,574 2.57%                                                                                                                                                                                                                                                                                                                                                                                                                                                                                                                                                                                                                                                                                                                                                                                                                                                                                                    | 0.56%                                                                                                                           | 0.24%                                                                                                            |
| Family Planning Title X \$10,400 0.50%                                                                                                                                                                                                                                                                                                                                                                                                                                                                                                                                                                                                                                                                                                                                                                                                                                                                                                        | 2.17%                                                                                                                           | 0.59%                                                                                                            |
| Other MO Departments (DOC,                                                                                                                                                                                                                                                                                                                                                                                                                                                                                                                                                                                                                                                                                                                                                                                                                                                                                                                    | 2.1770                                                                                                                          | 0.5970                                                                                                           |
| DESE, etc.) 0.00%                                                                                                                                                                                                                                                                                                                                                                                                                                                                                                                                                                                                                                                                                                                                                                                                                                                                                                                             | 0.68%                                                                                                                           | 0.12%                                                                                                            |
| Insurance Billing \$61,645 2.97%                                                                                                                                                                                                                                                                                                                                                                                                                                                                                                                                                                                                                                                                                                                                                                                                                                                                                                              | 1.10%                                                                                                                           | 0.12%                                                                                                            |
| Other Public Health Revenue                                                                                                                                                                                                                                                                                                                                                                                                                                                                                                                                                                                                                                                                                                                                                                                                                                                                                                                   | 1.10%                                                                                                                           | 0.74%                                                                                                            |
| Total (attach detail) 0.00%                                                                                                                                                                                                                                                                                                                                                                                                                                                                                                                                                                                                                                                                                                                                                                                                                                                                                                                   | 4.37%                                                                                                                           | 11.85%                                                                                                           |
| Home Health (all pymt. sources) 0.00%                                                                                                                                                                                                                                                                                                                                                                                                                                                                                                                                                                                                                                                                                                                                                                                                                                                                                                         | 4.37%<br>0.46%                                                                                                                  | 2.47%                                                                                                            |
| Home Maker (all pymt. sources) 0.00%                                                                                                                                                                                                                                                                                                                                                                                                                                                                                                                                                                                                                                                                                                                                                                                                                                                                                                          | 0.00%                                                                                                                           | 0.30%                                                                                                            |
| Other Non-Public Health Revenue                                                                                                                                                                                                                                                                                                                                                                                                                                                                                                                                                                                                                                                                                                                                                                                                                                                                                                               | 0.00%                                                                                                                           | 0.30%                                                                                                            |
| Total (attach detail) 0.00%                                                                                                                                                                                                                                                                                                                                                                                                                                                                                                                                                                                                                                                                                                                                                                                                                                                                                                                   | 1.49%                                                                                                                           | 1.44%                                                                                                            |
| · · · · ·                                                                                                                                                                                                                                                                                                                                                                                                                                                                                                                                                                                                                                                                                                                                                                                                                                                                                                                                     |                                                                                                                                 |                                                                                                                  |
| <b>Total Other Revenue</b> \$133,619 6.44%                                                                                                                                                                                                                                                                                                                                                                                                                                                                                                                                                                                                                                                                                                                                                                                                                                                                                                    | 12.43%                                                                                                                          | 19.57%                                                                                                           |
| Total Revenue All Sources         \$2,075,710         100.00%                                                                                                                                                                                                                                                                                                                                                                                                                                                                                                                                                                                                                                                                                                                                                                                                                                                                                 | 100.00%                                                                                                                         | 100.00%                                                                                                          |
| Expenditures                                                                                                                                                                                                                                                                                                                                                                                                                                                                                                                                                                                                                                                                                                                                                                                                                                                                                                                                  |                                                                                                                                 |                                                                                                                  |
| Salaries/Wages \$928,361 49.88%                                                                                                                                                                                                                                                                                                                                                                                                                                                                                                                                                                                                                                                                                                                                                                                                                                                                                                               | 51.45%                                                                                                                          | 47.69%                                                                                                           |
| Fringe Benefits \$224,407 12.06%                                                                                                                                                                                                                                                                                                                                                                                                                                                                                                                                                                                                                                                                                                                                                                                                                                                                                                              | 14.70%                                                                                                                          | 15.06%                                                                                                           |
| Supplies/Equipment \$418,823 22.50%                                                                                                                                                                                                                                                                                                                                                                                                                                                                                                                                                                                                                                                                                                                                                                                                                                                                                                           | 7.80%                                                                                                                           | 6.57%                                                                                                            |
| Contracted Services \$21,185 1.14%                                                                                                                                                                                                                                                                                                                                                                                                                                                                                                                                                                                                                                                                                                                                                                                                                                                                                                            | 4.00%                                                                                                                           | 13.83%                                                                                                           |
| Travel \$32,610 1.75%                                                                                                                                                                                                                                                                                                                                                                                                                                                                                                                                                                                                                                                                                                                                                                                                                                                                                                                         | 0.60%                                                                                                                           | 0.55%                                                                                                            |
| Utilities/Rent \$23,894 1.28%                                                                                                                                                                                                                                                                                                                                                                                                                                                                                                                                                                                                                                                                                                                                                                                                                                                                                                                 | 2.20%                                                                                                                           | 1.42%                                                                                                            |
| Election Costs 0.00%                                                                                                                                                                                                                                                                                                                                                                                                                                                                                                                                                                                                                                                                                                                                                                                                                                                                                                                          | 0.04%                                                                                                                           | 0.10%                                                                                                            |
| Capital Expenditures \$63,972 3.44%                                                                                                                                                                                                                                                                                                                                                                                                                                                                                                                                                                                                                                                                                                                                                                                                                                                                                                           | 6.31%                                                                                                                           | 1.73%                                                                                                            |
| Other \$148,102 7.96%                                                                                                                                                                                                                                                                                                                                                                                                                                                                                                                                                                                                                                                                                                                                                                                                                                                                                                                         | 12.91%                                                                                                                          | 13.05%                                                                                                           |
| Total Expenditures \$1,861,354 100.00%                                                                                                                                                                                                                                                                                                                                                                                                                                                                                                                                                                                                                                                                                                                                                                                                                                                                                                        | 100.00%                                                                                                                         | 100.00%                                                                                                          |
| Accrual Adjustment (+ -)                                                                                                                                                                                                                                                                                                                                                                                                                                                                                                                                                                                                                                                                                                                                                                                                                                                                                                                      |                                                                                                                                 |                                                                                                                  |
| Ending Balance \$1,745,768                                                                                                                                                                                                                                                                                                                                                                                                                                                                                                                                                                                                                                                                                                                                                                                                                                                                                                                    |                                                                                                                                 |                                                                                                                  |
| Population 32,149                                                                                                                                                                                                                                                                                                                                                                                                                                                                                                                                                                                                                                                                                                                                                                                                                                                                                                                             |                                                                                                                                 |                                                                                                                  |
| Per Capita Public Health Revenue \$64.57                                                                                                                                                                                                                                                                                                                                                                                                                                                                                                                                                                                                                                                                                                                                                                                                                                                                                                      |                                                                                                                                 |                                                                                                                  |
| Tax Rate 0.1678                                                                                                                                                                                                                                                                                                                                                                                                                                                                                                                                                                                                                                                                                                                                                                                                                                                                                                                               |                                                                                                                                 |                                                                                                                  |