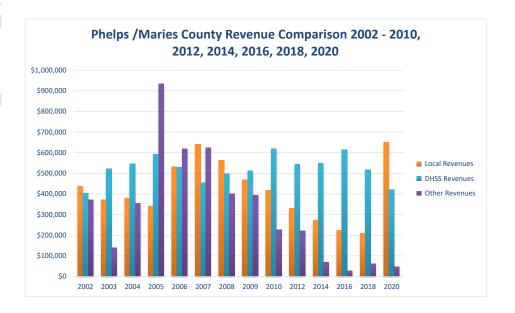

## **Phelps/Maries County Health Department**

| COUNTY<br>Fiscal Year                                             | Revenue Source   | Phelps/Maries<br>2020  | Percent of<br>Agency's<br>Total | Population<br>50,000-99,999<br>Ave. Percentage | Statewide<br>2020 Average<br>Percentage |
|-------------------------------------------------------------------|------------------|------------------------|---------------------------------|------------------------------------------------|-----------------------------------------|
| Beginning Balance                                                 |                  | \$197,562              | 2000                            | 11 rei 1 er centuge                            | rereemage                               |
| Local Revenues                                                    |                  |                        |                                 |                                                |                                         |
| Taxes                                                             |                  | \$95,742               | 8.57%                           | 41.75%                                         | 42.58%                                  |
| Interest                                                          |                  | \$772                  | 0.07%                           | 0.42%                                          | 0.69%                                   |
| Vital Records                                                     |                  | \$63,037               | 5.64%                           | 3.79%                                          | 2.82%                                   |
| Donations                                                         |                  | \$1                    | 0.00%                           | 0.35%                                          | 0.40%                                   |
| Fees                                                              |                  | \$44,879               | 4.02%                           | 3.61%                                          | 4.31%                                   |
| Other<br>Total Local Revenues                                     |                  | \$446,375<br>\$650,805 | 39.96%<br>58.26%                | 9.53%<br>59.46%                                | 10.43%<br>61.24%                        |
| DHSS Revenues                                                     |                  | \$050,605              | 36.2070                         | 39.4070                                        | 01.24%                                  |
| Core Public Health                                                | State            | \$80,145               | 7.17%                           | 4.88%                                          | 4.04%                                   |
| Immunizations/Vaccine                                             | State            | \$60,143               | 0.00%                           | 0.00%                                          | 0.00%                                   |
| Immunizations/Vaccine                                             | Federal          | \$5,112                | 0.46%                           | 0.46%                                          | 0.13%                                   |
| MCH                                                               | Federal          | \$44,308               | 3.97%                           | 1.49%                                          | 1.15%                                   |
| School Health                                                     | State            | ψ.1,500                | 0.00%                           | 0.00%                                          | 0.01%                                   |
| WIC Administration                                                | Federal          | \$184,430              | 16.51%                          | 11.45%                                         | 6.12%                                   |
| Child Care Inspections                                            | Federal          | \$3,010                | 0.27%                           | 0.12%                                          | 0.11%                                   |
| Child Care Nurse Consultant                                       | Federal          | \$5,041                | 0.45%                           | 0.14%                                          | 0.14%                                   |
| AIDS Funding                                                      | Federal          |                        | 0.00%                           | 1.36%                                          | 2.29%                                   |
| PHEP                                                              | Federal          | \$31,173               | 2.79%                           | 1.66%                                          | 1.49%                                   |
| BCCCP/Show Me Healthy Women                                       |                  |                        | 0.00%                           | 0.02%                                          | 0.03%                                   |
| BCCCP/Show Me Healthy Women                                       |                  |                        | 0.00%                           | 0.19%                                          | 0.14%                                   |
| Chronic Disease Prevention<br>Chronic Disease Prevention          | State<br>Federal |                        | 0.00%                           | 0.00%<br>0.01%                                 | 0.00%<br>0.06%                          |
| Worksite Inventory                                                | Federal          |                        | 0.00%                           | 0.01%                                          | 0.06%                                   |
| Other DHSS                                                        | State            |                        | 0.00%                           | 0.40%                                          | 0.35%                                   |
| Other DHSS                                                        | Federal          | \$67,088               | 6.01%                           | 4.67%                                          | 3.14%                                   |
| Other DHSS                                                        | Other Sources    | ψ07,000                | 0.00%                           | 0.00%                                          | 0.00%                                   |
| Total DHSS Federal                                                |                  | \$340,162              | 30.45%                          | 21.54%                                         | 14.77%                                  |
| Total DHSS State                                                  |                  | \$80,145               | 7.17%                           | 5.30%                                          | 4.43%                                   |
| Total DHSS Other                                                  |                  | \$0                    | 0.00%                           | 0.00%                                          | 0.00%                                   |
| Total DHSS Combined Revenues                                      |                  | \$420,307              | 37.63%                          | 26.85%                                         | 19.19%                                  |
| Other Revenues                                                    |                  |                        |                                 |                                                |                                         |
| Medicaid/MC+ (Non-Home Health)                                    |                  | \$13,387               | 1.20%                           | 2.01%                                          | 1.81%                                   |
| Medicare - (Non-Home Health)                                      |                  |                        | 0.00%                           | 0.07%                                          | 0.24%                                   |
| Family Planning Title X                                           |                  |                        | 0.00%                           | 0.12%                                          | 0.59%                                   |
| Other MO Departments (DOC,                                        |                  |                        |                                 |                                                |                                         |
| DESE, etc.)                                                       |                  | \$300                  | 0.03%                           | 0.01%                                          | 0.12%                                   |
| Insurance Billing                                                 |                  |                        | 0.00%                           | 1.06%                                          | 0.74%                                   |
| Other Public Health Revenue                                       |                  | ***                    |                                 |                                                | 44.0                                    |
| Total (attach detail)                                             |                  | \$32,282               | 2.89%                           | 4.74%                                          | 11.85%                                  |
| Home Health (all pymt. sources)<br>Home Maker (all pymt. sources) |                  |                        | 0.00%                           | 4.36%                                          | 2.47%<br>0.30%                          |
| Other Non-Public Health Revenue                                   |                  |                        | 0.00%                           | 0.00%                                          | 0.30%                                   |
| Total (attach detail)                                             |                  |                        | 0.00%                           | 1.32%                                          | 1.44%                                   |
| Total Other Revenue                                               |                  | \$45,969               | 4.12%                           | 13.69%                                         | 19.57%                                  |
|                                                                   |                  |                        |                                 |                                                |                                         |
| Total Revenue All Sources                                         |                  | \$1,117,082            | 100.00%                         | 100.00%                                        | 100.00%                                 |
| Expenditures                                                      |                  | ****                   | -0.44                           |                                                |                                         |
| Salaries/Wages                                                    |                  | \$588,829              | 68.25%                          | 56.23%                                         | 47.69%                                  |
| Fringe Benefits                                                   |                  | \$247,940              | 28.74%                          | 16.73%                                         | 15.06%                                  |
| Supplies/Equipment<br>Contracted Services                         |                  | \$7,558                | 0.88%<br>0.07%                  | 4.93%<br>7.31%                                 | 6.57%<br>13.83%                         |
| Travel                                                            |                  | \$591<br>\$394         | 0.07%                           | 7.31%<br>0.62%                                 | 0.55%                                   |
| Utilities/Rent                                                    |                  | \$1,394                | 0.05%                           | 2.49%                                          | 1.42%                                   |
| Election Costs                                                    |                  | Ψ1,394                 | 0.10%                           | 0.13%                                          | 0.10%                                   |
| Capital Expenditures                                              |                  | \$1,957                | 0.23%                           | 0.92%                                          | 1.73%                                   |
| Other                                                             |                  | \$14,110               | 1.64%                           | 10.63%                                         | 13.05%                                  |
| Total Expenditures                                                |                  | \$862,772              | 100.00%                         | 100.00%                                        | 100.00%                                 |
| Accrual Adjustment (+ -)                                          |                  |                        |                                 |                                                |                                         |
| Ending Balance                                                    |                  | \$451,872              |                                 |                                                |                                         |
| Population                                                        |                  | 53,270                 |                                 |                                                |                                         |
| Per Capita Public Health Revenue                                  |                  | \$20.97                |                                 |                                                |                                         |
|                                                                   |                  |                        |                                 |                                                |                                         |