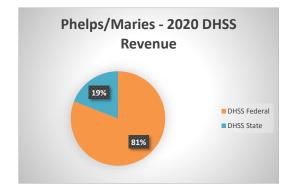

## **Phelps/Maries County Health Department**

| COUNTY<br>Fiscal Year                                             | Revenue Source   | Phelps/Maries<br>2020  | Percent of<br>Agency's<br>Total | Population<br>50,000-99,999<br>Ave. Percentage | Statewide<br>2020 Average<br>Percentage |
|-------------------------------------------------------------------|------------------|------------------------|---------------------------------|------------------------------------------------|-----------------------------------------|
| Beginning Balance                                                 |                  | \$197,562              | 2000                            | 11 rei 1 er centuge                            | rereemage                               |
| Local Revenues                                                    |                  |                        |                                 |                                                |                                         |
| Taxes                                                             |                  | \$95,742               | 8.57%                           | 41.75%                                         | 42.58%                                  |
| Interest                                                          |                  | \$772                  | 0.07%                           | 0.42%                                          | 0.69%                                   |
| Vital Records                                                     |                  | \$63,037               | 5.64%                           | 3.79%                                          | 2.82%                                   |
| Donations                                                         |                  | \$1                    | 0.00%                           | 0.35%                                          | 0.40%                                   |
| Fees                                                              |                  | \$44,879               | 4.02%                           | 3.61%                                          | 4.31%                                   |
| Other<br>Total Local Revenues                                     |                  | \$446,375<br>\$650,805 | 39.96%<br>58.26%                | 9.53%<br>59.46%                                | 10.43%<br>61.24%                        |
| DHSS Revenues                                                     |                  | \$050,605              | 36.2070                         | 39.4070                                        | 01.24%                                  |
| Core Public Health                                                | State            | \$80,145               | 7.17%                           | 4.88%                                          | 4.04%                                   |
| Immunizations/Vaccine                                             | State            | \$60,143               | 0.00%                           | 0.00%                                          | 0.00%                                   |
| Immunizations/Vaccine                                             | Federal          | \$5,112                | 0.46%                           | 0.46%                                          | 0.13%                                   |
| MCH                                                               | Federal          | \$44,308               | 3.97%                           | 1.49%                                          | 1.15%                                   |
| School Health                                                     | State            | ψ.1,500                | 0.00%                           | 0.00%                                          | 0.01%                                   |
| WIC Administration                                                | Federal          | \$184,430              | 16.51%                          | 11.45%                                         | 6.12%                                   |
| Child Care Inspections                                            | Federal          | \$3,010                | 0.27%                           | 0.12%                                          | 0.11%                                   |
| Child Care Nurse Consultant                                       | Federal          | \$5,041                | 0.45%                           | 0.14%                                          | 0.14%                                   |
| AIDS Funding                                                      | Federal          |                        | 0.00%                           | 1.36%                                          | 2.29%                                   |
| PHEP                                                              | Federal          | \$31,173               | 2.79%                           | 1.66%                                          | 1.49%                                   |
| BCCCP/Show Me Healthy Women                                       |                  |                        | 0.00%                           | 0.02%                                          | 0.03%                                   |
| BCCCP/Show Me Healthy Women                                       |                  |                        | 0.00%                           | 0.19%                                          | 0.14%                                   |
| Chronic Disease Prevention<br>Chronic Disease Prevention          | State<br>Federal |                        | 0.00%                           | 0.00%<br>0.01%                                 | 0.00%<br>0.06%                          |
| Worksite Inventory                                                | Federal          |                        | 0.00%                           | 0.01%                                          | 0.06%                                   |
| Other DHSS                                                        | State            |                        | 0.00%                           | 0.40%                                          | 0.35%                                   |
| Other DHSS                                                        | Federal          | \$67,088               | 6.01%                           | 4.67%                                          | 3.14%                                   |
| Other DHSS                                                        | Other Sources    | ψ07,000                | 0.00%                           | 0.00%                                          | 0.00%                                   |
| Total DHSS Federal                                                |                  | \$340,162              | 30.45%                          | 21.54%                                         | 14.77%                                  |
| Total DHSS State                                                  |                  | \$80,145               | 7.17%                           | 5.30%                                          | 4.43%                                   |
| Total DHSS Other                                                  |                  | \$0                    | 0.00%                           | 0.00%                                          | 0.00%                                   |
| Total DHSS Combined Revenues                                      |                  | \$420,307              | 37.63%                          | 26.85%                                         | 19.19%                                  |
| Other Revenues                                                    |                  |                        |                                 |                                                |                                         |
| Medicaid/MC+ (Non-Home Health)                                    |                  | \$13,387               | 1.20%                           | 2.01%                                          | 1.81%                                   |
| Medicare - (Non-Home Health)                                      |                  |                        | 0.00%                           | 0.07%                                          | 0.24%                                   |
| Family Planning Title X                                           |                  |                        | 0.00%                           | 0.12%                                          | 0.59%                                   |
| Other MO Departments (DOC,                                        |                  |                        |                                 |                                                |                                         |
| DESE, etc.)                                                       |                  | \$300                  | 0.03%                           | 0.01%                                          | 0.12%                                   |
| Insurance Billing                                                 |                  |                        | 0.00%                           | 1.06%                                          | 0.74%                                   |
| Other Public Health Revenue                                       |                  | ***                    |                                 |                                                | 44.0                                    |
| Total (attach detail)                                             |                  | \$32,282               | 2.89%                           | 4.74%                                          | 11.85%                                  |
| Home Health (all pymt. sources)<br>Home Maker (all pymt. sources) |                  |                        | 0.00%                           | 4.36%                                          | 2.47%<br>0.30%                          |
| Other Non-Public Health Revenue                                   |                  |                        | 0.00%                           | 0.00%                                          | 0.30%                                   |
| Total (attach detail)                                             |                  |                        | 0.00%                           | 1.32%                                          | 1.44%                                   |
| Total Other Revenue                                               |                  | \$45,969               | 4.12%                           | 13.69%                                         | 19.57%                                  |
|                                                                   |                  |                        |                                 |                                                |                                         |
| Total Revenue All Sources                                         |                  | \$1,117,082            | 100.00%                         | 100.00%                                        | 100.00%                                 |
| Expenditures                                                      |                  | ****                   | -0.44                           |                                                |                                         |
| Salaries/Wages                                                    |                  | \$588,829              | 68.25%                          | 56.23%                                         | 47.69%                                  |
| Fringe Benefits                                                   |                  | \$247,940              | 28.74%                          | 16.73%                                         | 15.06%                                  |
| Supplies/Equipment<br>Contracted Services                         |                  | \$7,558                | 0.88%<br>0.07%                  | 4.93%<br>7.31%                                 | 6.57%<br>13.83%                         |
| Travel                                                            |                  | \$591<br>\$394         | 0.07%                           | 7.31%<br>0.62%                                 | 0.55%                                   |
| Utilities/Rent                                                    |                  | \$1,394                | 0.05%                           | 2.49%                                          | 1.42%                                   |
| Election Costs                                                    |                  | Ψ1,394                 | 0.10%                           | 0.13%                                          | 0.10%                                   |
| Capital Expenditures                                              |                  | \$1,957                | 0.23%                           | 0.92%                                          | 1.73%                                   |
| Other                                                             |                  | \$14,110               | 1.64%                           | 10.63%                                         | 13.05%                                  |
| Total Expenditures                                                |                  | \$862,772              | 100.00%                         | 100.00%                                        | 100.00%                                 |
| Accrual Adjustment (+ -)                                          |                  |                        |                                 |                                                |                                         |
| Ending Balance                                                    |                  | \$451,872              |                                 |                                                |                                         |
| Population                                                        |                  | 53,270                 |                                 |                                                |                                         |
| Per Capita Public Health Revenue                                  |                  | \$20.97                |                                 |                                                |                                         |
|                                                                   |                  |                        |                                 |                                                |                                         |