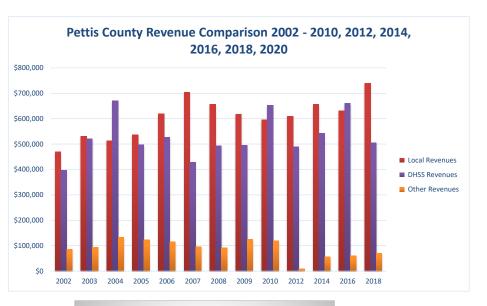

## **Pettis County Health Center**

| COUNTY<br>Fiscal Year                       | Revenue Source | Pettis<br>2020    | Percent of<br>Agency's | Population<br>25,000-49,999 | Statewide<br>2020 Average |
|---------------------------------------------|----------------|-------------------|------------------------|-----------------------------|---------------------------|
|                                             |                |                   | Total                  | Ave. Percentage             | Percentage                |
| Beginning Balance                           |                | \$1,032,329       |                        |                             |                           |
| Local Revenues                              |                |                   |                        |                             |                           |
| Taxes                                       |                | \$606,036         | 38.42%                 | 40.43%                      | 42.58%                    |
| Interest                                    |                | \$7,320           | 0.46%                  | 0.91%                       | 0.69%                     |
| Vital Records<br>Donations                  |                | \$63,518          | 4.03%<br>0.00%         | 3.26%<br>0.92%              | 2.82%<br>0.40%            |
| Fees                                        |                | \$78,507          | 4.98%                  | 2.51%                       | 4.31%                     |
| Other                                       |                | \$243,473         | 15.44%                 | 13.68%                      | 10.439                    |
| Total Local Revenues                        |                | \$998,854         | 63.32%                 | 61.71%                      | 61.249                    |
| DHSS Revenues                               |                | Ψ>>0,00 .         | 05.5270                | 011/1/0                     | 01.2.7                    |
| Core Public Health                          | State          | \$87,269          | 5.53%                  | 5.51%                       | 4.049                     |
| Immunizations/Vaccine                       | State          | \$67,207          | 0.00%                  | 0.00%                       | 0.009                     |
| Immunizations/Vaccine                       | Federal        |                   | 0.00%                  | 0.31%                       | 0.139                     |
| MCH                                         | Federal        | \$28,379          | 1.80%                  | 1.74%                       | 1.159                     |
| School Health                               | State          | Ψ20,577           | 0.00%                  | 0.01%                       | 0.019                     |
| WIC Administration                          | Federal        | \$297,109         | 18.84%                 | 12.60%                      | 6.129                     |
| Child Care Inspections                      | Federal        | \$1,010           | 0.06%                  | 0.14%                       | 0.119                     |
| Child Care Nurse Consultant                 | Federal        | \$7,883           | 0.50%                  | 0.32%                       | 0.149                     |
| AIDS Funding                                | Federal        | *                 | 0.00%                  | 0.47%                       | 2.299                     |
| PHEP                                        | Federal        | \$18,888          | 1.20%                  | 1.64%                       | 1.499                     |
| BCCCP/Show Me Healthy Women                 | State          | \$220             | 0.01%                  | 0.07%                       | 0.039                     |
| BCCCP/Show Me Healthy Women                 | Federal        | \$625             | 0.04%                  | 0.35%                       | 0.149                     |
| Chronic Disease Prevention                  | State          |                   | 0.00%                  | 0.00%                       | 0.009                     |
| Chronic Disease Prevention                  | Federal        |                   | 0.00%                  | 0.02%                       | 0.069                     |
| Worksite Inventory                          | Federal        |                   | 0.00%                  | 0.00%                       | 0.009                     |
| Other DHSS                                  | State          |                   | 0.00%                  | 0.14%                       | 0.359                     |
| Other DHSS                                  | Federal        | \$113,428         | 7.19%                  | 2.55%                       | 3.149                     |
| Other DHSS                                  | Other Sources  |                   | 0.00%                  | 0.00%                       | 0.009                     |
| Total DHSS Federal                          |                | \$467,322         | 29.63%                 | 20.14%                      | 14.779                    |
| Total DHSS State                            |                | \$87,489          | 5.55%                  | 5.72%                       | 4.439                     |
| Total DHSS Other                            |                | \$0               | 0.00%                  | 0.00%                       | 0.009                     |
| Total DHSS Combined Revenues                |                | \$554,810         | 35.17%                 | 25.86%                      | 19.19%                    |
| Other Revenues                              |                |                   |                        |                             |                           |
| Medicaid/MC+ (Non-Home Health)              |                | \$23,723          | 1.50%                  | 1.62%                       | 1.819                     |
| Medicare - (Non-Home Health)                |                |                   | 0.00%                  | 0.56%                       | 0.249                     |
| Family Planning Title X                     |                |                   | 0.00%                  | 2.17%                       | 0.599                     |
| Other MO Departments (DOC,                  |                |                   |                        | 0.40                        |                           |
| DESE, etc.)                                 |                |                   | 0.00%                  | 0.68%                       | 0.129                     |
| Insurance Billing                           |                |                   | 0.00%                  | 1.10%                       | 0.749                     |
| Other Public Health Revenue                 |                |                   |                        |                             |                           |
| Total (attach detail)                       |                |                   | 0.00%                  | 4.37%                       | 11.85%                    |
| Home Health (all pymt. sources)             |                |                   | 0.00%                  | 0.46%                       | 2.479                     |
| Home Maker (all pymt. sources)              |                |                   | 0.00%                  | 0.00%                       | 0.309                     |
| Other Non-Public Health Revenue             |                |                   |                        |                             |                           |
| Total (attach detail)                       |                |                   | 0.00%                  | 1.49%                       | 1.44%                     |
| Total Other Revenue                         |                | \$23,723          | 1.50%                  | 12.43%                      | 19.579                    |
| Total Revenue All Sources                   |                | \$1,577,387       | 100.00%                | 100.00%                     | 100.00%                   |
| Expenditures                                |                |                   |                        |                             |                           |
| Salaries/Wages                              |                | \$918,912         | 63.35%                 | 51.45%                      | 47.699                    |
| Fringe Benefits                             |                | \$225,044         | 15.51%                 | 14.70%                      | 15.069                    |
| Supplies/Equipment                          |                | \$66,801          | 4.61%                  | 7.80%                       | 6.579                     |
| Contracted Services                         |                | \$79,577          | 5.49%                  | 4.00%                       | 13.839                    |
| Travel                                      |                | \$7,259           | 0.50%                  | 0.60%                       | 0.559                     |
| Utilities/Rent                              |                | \$26,022          | 1.79%                  | 2.20%                       | 1.429                     |
| Election Costs                              |                |                   | 0.00%                  | 0.04%                       | 0.109                     |
| Capital Expenditures                        |                | 0100000           | 0.00%                  | 6.31%                       | 1.739                     |
| Other                                       |                | \$126,986         | 8.75%                  | 12.91%                      | 13.059                    |
| Total Expenditures Accrual Adjustment (+ -) |                | \$1,450,601       | 100.00%                | 100.00%                     | 100.009                   |
| Ending Balance                              |                | \$1,159,115       |                        |                             |                           |
|                                             |                |                   |                        |                             |                           |
| Population Per Capita Public Health Revenue |                | 42,339<br>\$37.26 |                        |                             |                           |
| Tax Rate                                    |                | 0.0900            |                        |                             |                           |
| I an Naic                                   |                | 0.0900            |                        |                             |                           |