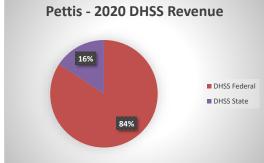

## **Pettis County Health Center**

| COUNTY<br>Fiscal Year                       | Revenue Source | Pettis<br>2020    | Percent of<br>Agency's | Population<br>25,000-49,999 | Statewide<br>2020 Average |
|---------------------------------------------|----------------|-------------------|------------------------|-----------------------------|---------------------------|
|                                             |                |                   | Total                  | Ave. Percentage             | Percentage                |
| Beginning Balance                           |                | \$1,032,329       |                        |                             |                           |
| Local Revenues                              |                |                   |                        |                             |                           |
| Taxes                                       |                | \$606,036         | 38.42%                 | 40.43%                      | 42.58%                    |
| Interest                                    |                | \$7,320           | 0.46%                  | 0.91%                       | 0.69%                     |
| Vital Records<br>Donations                  |                | \$63,518          | 4.03%<br>0.00%         | 3.26%<br>0.92%              | 2.82%<br>0.40%            |
| Fees                                        |                | \$78,507          | 4.98%                  | 2.51%                       | 4.31%                     |
| Other                                       |                | \$243,473         | 15.44%                 | 13.68%                      | 10.439                    |
| Total Local Revenues                        |                | \$998,854         | 63.32%                 | 61.71%                      | 61.249                    |
| DHSS Revenues                               |                | Ψ>>0,00 .         | 05.5270                | 011/1/0                     | 01.2.7                    |
| Core Public Health                          | State          | \$87,269          | 5.53%                  | 5.51%                       | 4.049                     |
| Immunizations/Vaccine                       | State          | \$67,207          | 0.00%                  | 0.00%                       | 0.009                     |
| Immunizations/Vaccine                       | Federal        |                   | 0.00%                  | 0.31%                       | 0.139                     |
| MCH                                         | Federal        | \$28,379          | 1.80%                  | 1.74%                       | 1.159                     |
| School Health                               | State          | Ψ20,577           | 0.00%                  | 0.01%                       | 0.019                     |
| WIC Administration                          | Federal        | \$297,109         | 18.84%                 | 12.60%                      | 6.129                     |
| Child Care Inspections                      | Federal        | \$1,010           | 0.06%                  | 0.14%                       | 0.119                     |
| Child Care Nurse Consultant                 | Federal        | \$7,883           | 0.50%                  | 0.32%                       | 0.149                     |
| AIDS Funding                                | Federal        | *                 | 0.00%                  | 0.47%                       | 2.299                     |
| PHEP                                        | Federal        | \$18,888          | 1.20%                  | 1.64%                       | 1.499                     |
| BCCCP/Show Me Healthy Women                 | State          | \$220             | 0.01%                  | 0.07%                       | 0.039                     |
| BCCCP/Show Me Healthy Women                 | Federal        | \$625             | 0.04%                  | 0.35%                       | 0.149                     |
| Chronic Disease Prevention                  | State          |                   | 0.00%                  | 0.00%                       | 0.009                     |
| Chronic Disease Prevention                  | Federal        |                   | 0.00%                  | 0.02%                       | 0.069                     |
| Worksite Inventory                          | Federal        |                   | 0.00%                  | 0.00%                       | 0.009                     |
| Other DHSS                                  | State          |                   | 0.00%                  | 0.14%                       | 0.359                     |
| Other DHSS                                  | Federal        | \$113,428         | 7.19%                  | 2.55%                       | 3.149                     |
| Other DHSS                                  | Other Sources  |                   | 0.00%                  | 0.00%                       | 0.009                     |
| Total DHSS Federal                          |                | \$467,322         | 29.63%                 | 20.14%                      | 14.779                    |
| Total DHSS State                            |                | \$87,489          | 5.55%                  | 5.72%                       | 4.439                     |
| Total DHSS Other                            |                | \$0               | 0.00%                  | 0.00%                       | 0.009                     |
| Total DHSS Combined Revenues                |                | \$554,810         | 35.17%                 | 25.86%                      | 19.19%                    |
| Other Revenues                              |                |                   |                        |                             |                           |
| Medicaid/MC+ (Non-Home Health)              |                | \$23,723          | 1.50%                  | 1.62%                       | 1.819                     |
| Medicare - (Non-Home Health)                |                |                   | 0.00%                  | 0.56%                       | 0.249                     |
| Family Planning Title X                     |                |                   | 0.00%                  | 2.17%                       | 0.599                     |
| Other MO Departments (DOC,                  |                |                   |                        | 0.40                        |                           |
| DESE, etc.)                                 |                |                   | 0.00%                  | 0.68%                       | 0.129                     |
| Insurance Billing                           |                |                   | 0.00%                  | 1.10%                       | 0.749                     |
| Other Public Health Revenue                 |                |                   |                        |                             |                           |
| Total (attach detail)                       |                |                   | 0.00%                  | 4.37%                       | 11.85%                    |
| Home Health (all pymt. sources)             |                |                   | 0.00%                  | 0.46%                       | 2.479                     |
| Home Maker (all pymt. sources)              |                |                   | 0.00%                  | 0.00%                       | 0.309                     |
| Other Non-Public Health Revenue             |                |                   |                        |                             |                           |
| Total (attach detail)                       |                |                   | 0.00%                  | 1.49%                       | 1.44%                     |
| Total Other Revenue                         |                | \$23,723          | 1.50%                  | 12.43%                      | 19.579                    |
| Total Revenue All Sources                   |                | \$1,577,387       | 100.00%                | 100.00%                     | 100.00%                   |
| Expenditures                                |                |                   |                        |                             |                           |
| Salaries/Wages                              |                | \$918,912         | 63.35%                 | 51.45%                      | 47.699                    |
| Fringe Benefits                             |                | \$225,044         | 15.51%                 | 14.70%                      | 15.069                    |
| Supplies/Equipment                          |                | \$66,801          | 4.61%                  | 7.80%                       | 6.579                     |
| Contracted Services                         |                | \$79,577          | 5.49%                  | 4.00%                       | 13.839                    |
| Travel                                      |                | \$7,259           | 0.50%                  | 0.60%                       | 0.559                     |
| Utilities/Rent                              |                | \$26,022          | 1.79%                  | 2.20%                       | 1.429                     |
| Election Costs                              |                |                   | 0.00%                  | 0.04%                       | 0.109                     |
| Capital Expenditures                        |                | 0100000           | 0.00%                  | 6.31%                       | 1.739                     |
| Other                                       |                | \$126,986         | 8.75%                  | 12.91%                      | 13.059                    |
| Total Expenditures Accrual Adjustment (+ -) |                | \$1,450,601       | 100.00%                | 100.00%                     | 100.009                   |
| Ending Balance                              |                | \$1,159,115       |                        |                             |                           |
|                                             |                |                   |                        |                             |                           |
| Population Per Capita Public Health Revenue |                | 42,339<br>\$37.26 |                        |                             |                           |
| Tax Rate                                    |                | 0.0900            |                        |                             |                           |
| I an Naic                                   |                | 0.0900            |                        |                             |                           |