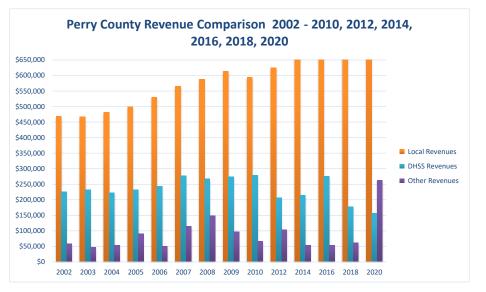

| COUNTY<br>Fiscal Year                                 | Revenue Source     | Perry<br>2020           | Percent of<br>Agency's<br>Total | Population<br>10,000-24,999<br>Ave. Percentage | Statewide<br>2020 Average<br>Percentage |
|-------------------------------------------------------|--------------------|-------------------------|---------------------------------|------------------------------------------------|-----------------------------------------|
| Beginning Balance                                     |                    | \$1,223,020             |                                 |                                                |                                         |
| Local Revenues                                        |                    |                         |                                 |                                                |                                         |
| Taxes                                                 |                    | \$772,181               | 59.70%                          | 30.12%                                         | 42.58%                                  |
| Interest                                              |                    | \$10,939                | 0.85%                           | 0.73%                                          | 0.69%                                   |
| Vital Records                                         |                    | \$32,847                | 2.54%                           | 2.06%                                          | 2.82%                                   |
| Donations<br>Fees                                     |                    | \$26.651                | 0.00%<br>2.06%                  | 0.69%<br>2.43%                                 | 0.40%<br>4.31%                          |
| Other                                                 |                    | \$26,651<br>\$31,436    | 2.08%                           | 2.43%<br>14.09%                                | 4.31%                                   |
| Total Local Revenues                                  |                    | \$874,053               | 67.57%                          | 50.12%                                         | 61.24%                                  |
| DHSS Revenues                                         |                    | \$074,055               | 07.5770                         | 50.1270                                        | 01.2470                                 |
| Core Public Health                                    | State              | \$53,129                | 4.11%                           | 5.66%                                          | 4.04%                                   |
| Immunizations/Vaccine                                 | State              | <i>\$55,12</i>          | 0.00%                           | 0.00%                                          | 0.00%                                   |
| Immunizations/Vaccine                                 | Federal            | \$3,426                 | 0.26%                           | 0.25%                                          | 0.13%                                   |
| MCH                                                   | Federal            | \$18,747                | 1.45%                           | 1.74%                                          | 1.15%                                   |
| School Health                                         | State              |                         | 0.00%                           | 0.02%                                          | 0.01%                                   |
| WIC Administration                                    | Federal            | \$57,086                | 4.41%                           | 9.16%                                          | 6.12%                                   |
| Child Care Inspections                                | Federal            | \$120                   | 0.01%                           | 0.12%                                          | 0.11%                                   |
| Child Care Nurse Consultant                           | Federal            | \$9,754                 | 0.75%                           | 0.26%                                          | 0.14%                                   |
| AIDS Funding<br>PHEP                                  | Federal<br>Federal | \$11.04                 | 0.00%                           | 0.00%                                          | 2.29%                                   |
| BCCCP/Show Me Healthy Women                           | Federal            | \$11,846                | 0.92%<br>0.00%                  | 1.50%<br>0.01%                                 | 1.49%<br>0.03%                          |
| BCCCP/Show Me Healthy Women                           | Federal            |                         | 0.00%                           | 0.16%                                          | 0.14%                                   |
| Chronic Disease Prevention                            | State              |                         | 0.00%                           | 0.00%                                          | 0.00%                                   |
| Chronic Disease Prevention                            | Federal            |                         | 0.00%                           | 0.28%                                          | 0.06%                                   |
| Worksite Inventory                                    | Federal            |                         | 0.00%                           | 0.00%                                          | 0.00%                                   |
| Other DHSS                                            | State              | \$630                   | 0.05%                           | 0.61%                                          | 0.35%                                   |
| Other DHSS                                            | Federal            | \$1,105                 | 0.09%                           | 4.18%                                          | 3.14%                                   |
| Other DHSS                                            | Other Sources      |                         | 0.00%                           | 0.00%                                          | 0.00%                                   |
| Total DHSS Federal                                    |                    | \$102,084               | 7.89%                           | 17.65%                                         | 14.77%                                  |
| Total DHSS State                                      |                    | \$53,759                | 4.16%                           | 6.30%                                          | 4.43%                                   |
| Total DHSS Other                                      |                    | \$0                     | 0.00%                           | 0.00%                                          | 0.00%                                   |
| Total DHSS Combined Revenues                          |                    | \$155,843               | 12.05%                          | 23.95%                                         | 19.19%                                  |
| Other Revenues                                        |                    |                         |                                 |                                                |                                         |
| Medicaid/MC+ (Non-Home Health)                        |                    | \$14,827                | 1.15%                           | 1.22%                                          | 1.81%                                   |
| Medicare - (Non-Home Health)                          |                    |                         | 0.00%                           | 0.58%                                          | 0.24%                                   |
| Family Planning Title X<br>Other MO Departments (DOC, |                    |                         | 0.00%                           | 0.35%                                          | 0.59%                                   |
| DESE, etc.)                                           |                    |                         | 0.00%                           | 0.02%                                          | 0.12%                                   |
| Insurance Billing                                     |                    | \$37,047                | 2.86%                           | 1.01%                                          | 0.12%                                   |
| Other Public Health Revenue                           |                    | \$57,047                | 2.0070                          | 1.0170                                         | 0.7470                                  |
| Total (attach detail)                                 |                    | \$211,713               | 16.37%                          | 6.85%                                          | 11.85%                                  |
| Home Health (all pymt. sources)                       |                    | φ211,715                | 0.00%                           | 9.34%                                          | 2.47%                                   |
| Home Maker (all pymt. sources)                        |                    |                         | 0.00%                           | 0.91%                                          | 0.30%                                   |
| Other Non-Public Health Revenue                       |                    |                         |                                 |                                                |                                         |
| Total (attach detail)                                 |                    |                         | 0.00%                           | 5.65%                                          | 1.44%                                   |
| Total Other Revenue                                   |                    | \$263,587               | 20.38%                          | 25.92%                                         | 19.57%                                  |
| Total Revenue All Sources                             |                    | \$1,293,483             | 100.00%                         | 100.00%                                        | 100.00%                                 |
| Expenditures                                          |                    | ,,                      |                                 | 20010070                                       |                                         |
| Salaries/Wages                                        |                    | \$552,418               | 56.91%                          | 53.02%                                         | 47.69%                                  |
| Fringe Benefits                                       |                    | \$211,920               | 21.83%                          | 14.23%                                         | 15.06%                                  |
| Supplies/Equipment                                    |                    | \$52,099                | 5.37%                           | 8.04%                                          | 6.57%                                   |
| Contracted Services                                   |                    | \$42,699                | 4.40%                           | 3.95%                                          | 13.83%                                  |
| Travel                                                |                    | \$6,974                 | 0.72%                           | 1.12%                                          | 0.55%                                   |
| Utilities/Rent                                        |                    | \$20,901                | 2.15%                           | 1.97%                                          | 1.42%                                   |
| Election Costs                                        |                    | A                       | 0.00%                           | 0.21%                                          | 0.10%                                   |
| Capital Expenditures                                  |                    | \$27,511                | 2.83%                           | 2.80%                                          | 1.73%                                   |
| Other<br>Total Expenditures                           |                    | \$56,202                | 5.79%                           | 14.68%                                         | 13.05%<br>100.00%                       |
| Accrual Adjustment (+ -)                              |                    | \$970,723<br>\$3,888.21 | 100.00%                         | 100.00%                                        | 100.00%                                 |
| Ending Balance                                        |                    | \$1,549,669             |                                 |                                                |                                         |
| Population                                            |                    | 19.136                  |                                 |                                                |                                         |
| Population<br>Per Capita Public Health Revenue        |                    | \$67.59                 |                                 |                                                |                                         |
| Tax Rate                                              |                    | 0.1840                  |                                 |                                                |                                         |
|                                                       |                    | 5.10-0                  |                                 |                                                |                                         |