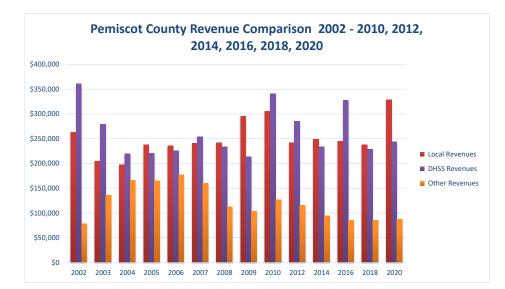

| COUNTY<br>Fiscal Year                                             | Revenue Source   | Pemiscot<br>2020     | Percent of<br>Agency's<br>Total | Population<br>10,000-24,999<br>Ave. Percentage | Statewide<br>2020 Average<br>Percentage |
|-------------------------------------------------------------------|------------------|----------------------|---------------------------------|------------------------------------------------|-----------------------------------------|
| Beginning Balance                                                 |                  | \$311,598            |                                 | g.                                             |                                         |
| Local Revenues                                                    |                  | 1. ,                 |                                 |                                                |                                         |
| Taxes                                                             |                  | \$200,710            | 30.40%                          | 30.12%                                         | 42.58%                                  |
| Interest                                                          |                  | \$4,402              | 0.67%                           | 0.73%                                          | 0.69%                                   |
| Vital Records                                                     |                  | \$26,506             | 4.01%                           | 2.06%                                          | 2.82%                                   |
| Donations                                                         |                  |                      | 0.00%                           | 0.69%                                          | 0.40%                                   |
| Fees                                                              |                  | \$6,242              | 0.95%                           | 2.43%                                          | 4.31%                                   |
| Other                                                             |                  | \$90,633             | 13.73%                          | 14.09%                                         | 10.43%                                  |
| Total Local Revenues                                              |                  | \$328,493            | 49.75%                          | 50.12%                                         | 61.24%                                  |
| DHSS Revenues                                                     |                  |                      |                                 |                                                |                                         |
| Core Public Health                                                | State            | \$62,563             | 9.48%                           | 5.66%                                          | 4.04%                                   |
| Immunizations/Vaccine                                             | State            |                      | 0.00%                           | 0.00%                                          | 0.00%                                   |
| Immunizations/Vaccine                                             | Federal          |                      | 0.00%                           | 0.25%                                          | 0.13%                                   |
| MCH                                                               | Federal          | \$21,892             | 3.32%                           | 1.74%                                          | 1.15%                                   |
| School Health                                                     | State            |                      | 0.00%                           | 0.02%                                          | 0.01%                                   |
| WIC Administration                                                | Federal          | \$135,773            | 20.56%                          | 9.16%                                          | 6.12%                                   |
| Child Care Inspections                                            | Federal          | \$2,010              | 0.30%                           | 0.12%                                          | 0.11%                                   |
| Child Care Nurse Consultant                                       | Federal          |                      | 0.00%                           | 0.26%                                          | 0.14%                                   |
| AIDS Funding                                                      | Federal          |                      | 0.00%                           | 0.00%                                          | 2.29%                                   |
| PHEP                                                              | Federal          | \$20,141             | 3.05%                           | 1.50%                                          | 1.49%                                   |
| BCCCP/Show Me Healthy Women                                       | State            |                      | 0.00%                           | 0.01%                                          | 0.03%                                   |
| BCCCP/Show Me Healthy Women                                       | Federal          |                      | 0.00%                           | 0.16%                                          | 0.14%                                   |
| Chronic Disease Prevention                                        | State<br>Federal |                      | 0.00%                           | 0.00%                                          | 0.00%                                   |
| Chronic Disease Prevention                                        | Federal          |                      | 0.00%                           | 0.28%                                          | 0.06%                                   |
| Worksite Inventory                                                | State            |                      | 0.00%                           | 0.61%                                          | 0.00%                                   |
| Other DHSS<br>Other DHSS                                          | Federal          | \$1,847              | 0.00%<br>0.28%                  | 4.18%                                          | 0.359<br>3.149                          |
| Other DHSS                                                        | Other Sources    | \$1,047              | 0.28%                           | 0.00%                                          | 0.00%                                   |
| Total DHSS Federal                                                |                  | \$181,664            | 27.51%                          | 17.65%                                         | 14.77%                                  |
| Total DHSS State                                                  |                  | \$62,563             | 9.48%                           | 6.30%                                          | 4.43%                                   |
| Total DHSS Other                                                  |                  | \$02,505             | 0.00%                           | 0.00%                                          | 0.00%                                   |
| Total DHSS Combined Revenues                                      |                  | \$244,227            | 36.99%                          | 23.95%                                         | 19.19%                                  |
| Other Revenues                                                    |                  | φ244,227             | 50.7770                         | 23.7570                                        | 17.17/                                  |
|                                                                   |                  | \$15 901             | 2 200/                          | 1.22%                                          | 1.010                                   |
| Medicaid/MC+ (Non-Home Health)                                    |                  | \$15,801             | 2.39%                           | 0.58%                                          | 1.81%                                   |
| Medicare - (Non-Home Health)<br>Family Planning Title X           |                  | \$17,704<br>\$20,563 | 2.68%<br>3.11%                  | 0.35%                                          | 0.249<br>0.599                          |
| Other MO Departments (DOC,                                        |                  | \$20,505             | 5.1170                          | 0.55%                                          | 0.39%                                   |
| · · ·                                                             |                  |                      | 0.00%                           | 0.02%                                          | 0.12%                                   |
| DESE, etc.)<br>Insurance Billing                                  |                  | \$10.272             | 1.56%                           | 1.01%                                          | 0.12%                                   |
| Other Public Health Revenue                                       |                  | \$10,273             | 1.30%                           | 1.01%                                          | 0.74%                                   |
|                                                                   |                  |                      | 0.000/                          | 6.050                                          | 11.050                                  |
| Total (attach detail)                                             |                  |                      | 0.00%                           | 6.85%                                          | 11.85%                                  |
| Home Health (all pymt. sources)                                   |                  |                      | 0.00%                           | 9.34%                                          | 2.47%                                   |
| Home Maker (all pymt. sources)<br>Other Non-Public Health Revenue |                  |                      | 0.00%                           | 0.91%                                          | 0.30%                                   |
|                                                                   |                  | \$22.229             | 2 5 20/                         | 5 (50)                                         | 1 4 4 0                                 |
| Total (attach detail)                                             |                  | \$23,228             | 3.52%                           | 5.65%                                          | 1.44%                                   |
| Total Other Revenue                                               |                  | \$87,568             | 13.26%                          | 25.92%                                         | 19.57%                                  |
| Total Revenue All Sources                                         |                  | \$660,288            | 100.00%                         | 100.00%                                        | 100.00%                                 |
| Expenditures                                                      |                  |                      |                                 |                                                |                                         |
| Salaries/Wages                                                    |                  | \$279,626            | 53.00%                          | 53.02%                                         | 47.69%                                  |
| Fringe Benefits                                                   |                  | \$125,828            | 23.85%                          | 14.23%                                         | 15.06%                                  |
| Supplies/Equipment                                                |                  | \$25,088             | 4.75%                           | 8.04%                                          | 6.57%                                   |
| Contracted Services                                               |                  | \$42,559             | 8.07%                           | 3.95%                                          | 13.839                                  |
| Travel                                                            |                  | \$1,790              | 0.34%                           | 1.12%                                          | 0.55%                                   |
| Utilities/Rent                                                    |                  | \$5,279              | 1.00%                           | 1.97%                                          | 1.429                                   |
| Election Costs                                                    |                  |                      | 0.00%                           | 0.21%                                          | 0.109                                   |
| Capital Expenditures                                              |                  |                      | 0.00%                           | 2.80%                                          | 1.739                                   |
| Other                                                             |                  | \$47,448             | 8.99%                           | 14.68%                                         | 13.059                                  |
| Total Expenditures                                                |                  | \$527,617            | 100.00%                         | 100.00%                                        | 100.009                                 |
| Accrual Adjustment (+ -)                                          |                  | \$444.960            |                                 |                                                |                                         |
| Ending Balance                                                    |                  | \$444,269            |                                 |                                                |                                         |
| Population                                                        |                  | 15,805               |                                 |                                                |                                         |
| Per Capita Public Health Revenue                                  |                  | \$40.31              |                                 |                                                |                                         |
| Tax Rate                                                          |                  | 0.1000               |                                 |                                                |                                         |