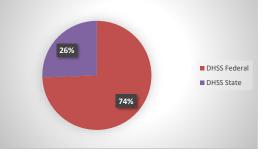

| COUNTY<br>Fiscal Year                                             | Revenue Source   | Pemiscot<br>2020     | Percent of<br>Agency's<br>Total | Population<br>10,000-24,999<br>Ave. Percentage | Statewide<br>2020 Average<br>Percentage |
|-------------------------------------------------------------------|------------------|----------------------|---------------------------------|------------------------------------------------|-----------------------------------------|
| Beginning Balance                                                 |                  | \$311,598            |                                 | g.                                             |                                         |
| Local Revenues                                                    |                  | 1. ,                 |                                 |                                                |                                         |
| Taxes                                                             |                  | \$200,710            | 30.40%                          | 30.12%                                         | 42.58%                                  |
| Interest                                                          |                  | \$4,402              | 0.67%                           | 0.73%                                          | 0.69%                                   |
| Vital Records                                                     |                  | \$26,506             | 4.01%                           | 2.06%                                          | 2.82%                                   |
| Donations                                                         |                  |                      | 0.00%                           | 0.69%                                          | 0.40%                                   |
| Fees                                                              |                  | \$6,242              | 0.95%                           | 2.43%                                          | 4.31%                                   |
| Other                                                             |                  | \$90,633             | 13.73%                          | 14.09%                                         | 10.43%                                  |
| Total Local Revenues                                              |                  | \$328,493            | 49.75%                          | 50.12%                                         | 61.24%                                  |
| DHSS Revenues                                                     |                  |                      |                                 |                                                |                                         |
| Core Public Health                                                | State            | \$62,563             | 9.48%                           | 5.66%                                          | 4.04%                                   |
| Immunizations/Vaccine                                             | State            |                      | 0.00%                           | 0.00%                                          | 0.00%                                   |
| Immunizations/Vaccine                                             | Federal          |                      | 0.00%                           | 0.25%                                          | 0.13%                                   |
| MCH                                                               | Federal          | \$21,892             | 3.32%                           | 1.74%                                          | 1.15%                                   |
| School Health                                                     | State            |                      | 0.00%                           | 0.02%                                          | 0.01%                                   |
| WIC Administration                                                | Federal          | \$135,773            | 20.56%                          | 9.16%                                          | 6.12%                                   |
| Child Care Inspections                                            | Federal          | \$2,010              | 0.30%                           | 0.12%                                          | 0.11%                                   |
| Child Care Nurse Consultant                                       | Federal          |                      | 0.00%                           | 0.26%                                          | 0.14%                                   |
| AIDS Funding                                                      | Federal          |                      | 0.00%                           | 0.00%                                          | 2.29%                                   |
| PHEP                                                              | Federal          | \$20,141             | 3.05%                           | 1.50%                                          | 1.49%                                   |
| BCCCP/Show Me Healthy Women                                       | State            |                      | 0.00%                           | 0.01%                                          | 0.03%                                   |
| BCCCP/Show Me Healthy Women                                       | Federal          |                      | 0.00%                           | 0.16%                                          | 0.14%                                   |
| Chronic Disease Prevention                                        | State<br>Federal |                      | 0.00%                           | 0.00%                                          | 0.00%                                   |
| Chronic Disease Prevention                                        | Federal          |                      | 0.00%                           | 0.28%                                          | 0.06%                                   |
| Worksite Inventory                                                | State            |                      | 0.00%                           | 0.61%                                          | 0.00%                                   |
| Other DHSS<br>Other DHSS                                          | Federal          | \$1,847              | 0.00%<br>0.28%                  | 4.18%                                          | 0.359<br>3.149                          |
| Other DHSS                                                        | Other Sources    | \$1,047              | 0.28%                           | 0.00%                                          | 0.00%                                   |
| Total DHSS Federal                                                |                  | \$181,664            | 27.51%                          | 17.65%                                         | 14.77%                                  |
| Total DHSS State                                                  |                  | \$62,563             | 9.48%                           | 6.30%                                          | 4.43%                                   |
| Total DHSS Other                                                  |                  | \$02,505             | 0.00%                           | 0.00%                                          | 0.00%                                   |
| Total DHSS Combined Revenues                                      |                  | \$244,227            | 36.99%                          | 23.95%                                         | 19.19%                                  |
| Other Revenues                                                    |                  | φ244,227             | 50.7770                         | 23.7570                                        | 17.17/                                  |
|                                                                   |                  | \$15 901             | 2 200/                          | 1.22%                                          | 1.010                                   |
| Medicaid/MC+ (Non-Home Health)                                    |                  | \$15,801             | 2.39%                           | 0.58%                                          | 1.81%                                   |
| Medicare - (Non-Home Health)<br>Family Planning Title X           |                  | \$17,704<br>\$20,563 | 2.68%<br>3.11%                  | 0.35%                                          | 0.249<br>0.599                          |
| Other MO Departments (DOC,                                        |                  | \$20,505             | 5.1170                          | 0.55%                                          | 0.39%                                   |
| · · ·                                                             |                  |                      | 0.00%                           | 0.02%                                          | 0.12%                                   |
| DESE, etc.)<br>Insurance Billing                                  |                  | \$10.272             | 1.56%                           | 1.01%                                          | 0.12%                                   |
| Other Public Health Revenue                                       |                  | \$10,273             | 1.30%                           | 1.01%                                          | 0.74%                                   |
|                                                                   |                  |                      | 0.000/                          | 6.050                                          | 11.050                                  |
| Total (attach detail)                                             |                  |                      | 0.00%                           | 6.85%                                          | 11.85%                                  |
| Home Health (all pymt. sources)                                   |                  |                      | 0.00%                           | 9.34%                                          | 2.47%                                   |
| Home Maker (all pymt. sources)<br>Other Non-Public Health Revenue |                  |                      | 0.00%                           | 0.91%                                          | 0.30%                                   |
|                                                                   |                  | \$22.229             | 2 5 20/                         | 5 (50)                                         | 1 4 4 0                                 |
| Total (attach detail)                                             |                  | \$23,228             | 3.52%                           | 5.65%                                          | 1.44%                                   |
| Total Other Revenue                                               |                  | \$87,568             | 13.26%                          | 25.92%                                         | 19.57%                                  |
| Total Revenue All Sources                                         |                  | \$660,288            | 100.00%                         | 100.00%                                        | 100.00%                                 |
| Expenditures                                                      |                  |                      |                                 |                                                |                                         |
| Salaries/Wages                                                    |                  | \$279,626            | 53.00%                          | 53.02%                                         | 47.69%                                  |
| Fringe Benefits                                                   |                  | \$125,828            | 23.85%                          | 14.23%                                         | 15.06%                                  |
| Supplies/Equipment                                                |                  | \$25,088             | 4.75%                           | 8.04%                                          | 6.57%                                   |
| Contracted Services                                               |                  | \$42,559             | 8.07%                           | 3.95%                                          | 13.839                                  |
| Travel                                                            |                  | \$1,790              | 0.34%                           | 1.12%                                          | 0.55%                                   |
| Utilities/Rent                                                    |                  | \$5,279              | 1.00%                           | 1.97%                                          | 1.429                                   |
| Election Costs                                                    |                  |                      | 0.00%                           | 0.21%                                          | 0.109                                   |
| Capital Expenditures                                              |                  |                      | 0.00%                           | 2.80%                                          | 1.739                                   |
| Other                                                             |                  | \$47,448             | 8.99%                           | 14.68%                                         | 13.059                                  |
| Total Expenditures                                                |                  | \$527,617            | 100.00%                         | 100.00%                                        | 100.009                                 |
| Accrual Adjustment (+ -)                                          |                  | \$444.960            |                                 |                                                |                                         |
| Ending Balance                                                    |                  | \$444,269            |                                 |                                                |                                         |
| Population                                                        |                  | 15,805               |                                 |                                                |                                         |
| Per Capita Public Health Revenue                                  |                  | \$40.31              |                                 |                                                |                                         |
| Tax Rate                                                          |                  | 0.1000               |                                 |                                                |                                         |

Pemiscot - 2020 DHSS Revenue