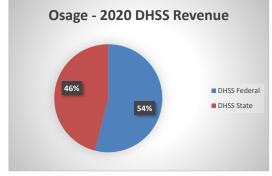

## **Osage County Health Department**

| Beginning Balance Local Revenues Taxes Interest Vital Records Donations Fees Other Total Local Revenue DHSS Revenues | State<br>State<br>Federal | \$0<br>\$35,646<br>\$0<br>\$16,629<br>\$27,261<br>\$79,536 | 9.12%<br>0.00%<br>4.25%<br>0.00%<br>6.97%<br>0.00%<br>20.35% | 30.12%<br>0.73%<br>2.06%<br>0.69%<br>2.43%<br>14.09%<br>50.12% | 42.58%<br>0.69%<br>2.82%<br>0.40%<br>4.31%<br>10.43%<br>61.24% |
|----------------------------------------------------------------------------------------------------------------------|---------------------------|------------------------------------------------------------|--------------------------------------------------------------|----------------------------------------------------------------|----------------------------------------------------------------|
| Local Revenues Taxes Interest Vital Records Donations Fees Other Total Local Revenue DHSS Revenues                   | State<br>State<br>Federal | \$35,646<br>\$0<br>\$16,629<br>\$27,261<br>\$79,536        | 0.00%<br>4.25%<br>0.00%<br>6.97%<br>0.00%                    | 0.73%<br>2.06%<br>0.69%<br>2.43%<br>14.09%                     | 0.69%<br>2.82%<br>0.40%<br>4.31%<br>10.43%                     |
| Taxes Interest Vital Records Donations Fees Other Total Local Revenue DHSS Revenues                                  | State<br>State<br>Federal | \$0<br>\$16,629<br>\$27,261<br>\$79,536                    | 0.00%<br>4.25%<br>0.00%<br>6.97%<br>0.00%                    | 0.73%<br>2.06%<br>0.69%<br>2.43%<br>14.09%                     | 0.69%<br>2.82%<br>0.40%<br>4.31%<br>10.43%                     |
| Vital Records Donations Fees Other Total Local Revenue DHSS Revenues                                                 | State<br>State<br>Federal | \$16,629<br>\$27,261<br>\$79,536                           | 4.25%<br>0.00%<br>6.97%<br>0.00%                             | 2.06%<br>0.69%<br>2.43%<br>14.09%                              | 2.82%<br>0.40%<br>4.31%<br>10.43%                              |
| Donations Fees Other Total Local Revenue DHSS Revenues                                                               | State<br>State<br>Federal | \$27,261<br>\$79,536                                       | 0.00%<br>6.97%<br>0.00%                                      | 0.69%<br>2.43%<br>14.09%                                       | 0.40%<br>4.31%<br>10.43%                                       |
| Fees<br>Other<br>Total Local Revenue<br>DHSS Revenues                                                                | State<br>State<br>Federal | \$79,536                                                   | 6.97%<br>0.00%                                               | 2.43%<br>14.09%                                                | 4.31%<br>10.43%                                                |
| Other Total Local Revenue DHSS Revenues                                                                              | State<br>State<br>Federal | \$79,536                                                   | 0.00%                                                        | 14.09%                                                         | 10.43%                                                         |
| Total Local Revenue DHSS Revenues                                                                                    | State<br>State<br>Federal |                                                            |                                                              |                                                                |                                                                |
|                                                                                                                      | State<br>Federal          |                                                            |                                                              |                                                                |                                                                |
|                                                                                                                      | State<br>Federal          | \$45,286                                                   |                                                              |                                                                |                                                                |
| Core Public Health                                                                                                   | Federal                   |                                                            | 11.58%                                                       | 5.66%                                                          | 4.04%                                                          |
| Immunizations/Vaccine                                                                                                |                           |                                                            | 0.00%                                                        | 0.00%                                                          | 0.00%                                                          |
| Immunizations/Vaccine                                                                                                |                           |                                                            | 0.00%                                                        | 0.25%                                                          | 0.13%                                                          |
| MCH                                                                                                                  | Federal                   | \$15,216                                                   | 3.89%                                                        | 1.74%                                                          | 1.15%                                                          |
| School Health<br>WIC Administration                                                                                  | State<br>Federal          | \$21,442                                                   | 0.00%<br>5.48%                                               | 0.02%<br>9.16%                                                 | 0.01%<br>6.12%                                                 |
| Child Care Inspections                                                                                               | Federal                   | \$1,530                                                    | 0.39%                                                        | 0.12%                                                          | 0.12%                                                          |
| Child Care Nurse Consultant                                                                                          | Federal                   | \$6,315                                                    | 1.62%                                                        | 0.12%                                                          | 0.11%                                                          |
| AIDS Funding                                                                                                         | Federal                   | -0,010                                                     | 0.00%                                                        | 0.00%                                                          | 2.29%                                                          |
| PHEP                                                                                                                 | Federal                   | \$8,687                                                    | 2.22%                                                        | 1.50%                                                          | 1.49%                                                          |
| BCCCP/Show Me Healthy Women                                                                                          |                           |                                                            | 0.00%                                                        | 0.01%                                                          | 0.03%                                                          |
| BCCCP/Show Me Healthy Women                                                                                          |                           |                                                            | 0.00%                                                        | 0.16%                                                          | 0.14%                                                          |
| Chronic Disease Prevention                                                                                           | State                     |                                                            | 0.00%                                                        | 0.00%                                                          | 0.00%                                                          |
| Chronic Disease Prevention                                                                                           | Federal                   |                                                            | 0.00%                                                        | 0.28%                                                          | 0.06%                                                          |
| Worksite Inventory<br>Other DHSS                                                                                     | Federal<br>State          | \$100                                                      | 0.00%                                                        | 0.00%<br>0.61%                                                 | 0.00%<br>0.35%                                                 |
| Other DHSS                                                                                                           | Federal                   | \$100                                                      | 0.03%                                                        | 4.18%                                                          | 3.14%                                                          |
| Other DHSS                                                                                                           | Other Sources             |                                                            | 0.00%                                                        | 0.00%                                                          | 0.00%                                                          |
| Total DHSS Federa                                                                                                    |                           | \$53,189                                                   | 13.61%                                                       | 17.65%                                                         | 14.77%                                                         |
| Total DHSS Stat                                                                                                      |                           | \$45,386                                                   | 11.61%                                                       | 6.30%                                                          | 4.43%                                                          |
| Total DHSS Othe                                                                                                      |                           | Ψ-5,560                                                    | 0.00%                                                        | 0.00%                                                          | 0.00%                                                          |
| Total DHSS Combined Revenue                                                                                          |                           | \$98,575                                                   | 25.22%                                                       | 23.95%                                                         | 19.19%                                                         |
| Other Revenues                                                                                                       | -                         | 47.0,0.0                                                   |                                                              |                                                                |                                                                |
| Medicaid/MC+ (Non-Home Health                                                                                        | )                         |                                                            | 0.00%                                                        | 1.22%                                                          | 1.81%                                                          |
| Medicare - (Non-Home Health)                                                                                         |                           | \$5,698                                                    | 1.46%                                                        | 0.58%                                                          | 0.24%                                                          |
| Family Planning Title X                                                                                              |                           |                                                            | 0.00%                                                        | 0.35%                                                          | 0.59%                                                          |
| Other MO Departments (DOC,                                                                                           |                           |                                                            |                                                              |                                                                |                                                                |
| DESE, etc.)                                                                                                          |                           |                                                            | 0.00%                                                        | 0.02%                                                          | 0.12%                                                          |
| Insurance Billing                                                                                                    |                           |                                                            | 0.00%                                                        | 1.01%                                                          | 0.74%                                                          |
| Other Public Health Revenue                                                                                          |                           |                                                            |                                                              |                                                                |                                                                |
| Total (attach detail)                                                                                                |                           | \$207,121                                                  | 52.98%                                                       | 6.85%                                                          | 11.85%                                                         |
| Home Health (all pymt. sources)                                                                                      |                           |                                                            | 0.00%<br>0.00%                                               | 9.34%                                                          | 2.47%<br>0.30%                                                 |
| Home Maker (all pymt. sources)<br>Other Non-Public Health Revenue                                                    |                           |                                                            | 0.00%                                                        | 0.91%                                                          | 0.30%                                                          |
| Total (attach detail)                                                                                                |                           |                                                            | 0.00%                                                        | 5.65%                                                          | 1.44%                                                          |
| Total Other Revenu                                                                                                   | ρ                         | \$212,820                                                  | 54.44%                                                       | 25.92%                                                         | 19.57%                                                         |
| Total Revenue All Sources                                                                                            | •                         | \$390,931                                                  | 100.00%                                                      | 100.00%                                                        | 100.00%                                                        |
| Expenditures                                                                                                         |                           | ψ370,731                                                   | 100.0070                                                     | 100.0070                                                       | 100.007                                                        |
| Salaries/Wages                                                                                                       |                           | \$240,208                                                  | 71.02%                                                       | 53.02%                                                         | 47.69%                                                         |
| Fringe Benefits                                                                                                      |                           | 0,200                                                      | 0.00%                                                        | 14.23%                                                         | 15.06%                                                         |
| Supplies/Equipment                                                                                                   |                           | \$82,022                                                   | 24.25%                                                       | 8.04%                                                          | 6.57%                                                          |
| Contracted Services                                                                                                  |                           | \$6,478                                                    | 1.92%                                                        | 3.95%                                                          | 13.83%                                                         |
| Travel                                                                                                               |                           | \$735                                                      | 0.22%                                                        | 1.12%                                                          | 0.55%                                                          |
| Utilities/Rent                                                                                                       |                           | \$3,146                                                    | 0.93%                                                        | 1.97%                                                          | 1.42%                                                          |
| Election Costs                                                                                                       |                           | 95 620                                                     | 0.00%                                                        | 0.21%                                                          | 0.10%                                                          |
| Capital Expenditures<br>Other                                                                                        |                           | \$5,630                                                    | 1.66%<br>0.00%                                               | 2.80%<br>14.68%                                                | 1.73%<br>13.05%                                                |
| Total Expenditures                                                                                                   |                           | \$338,218                                                  | 100.00%                                                      | 100.00%                                                        | 100.00%                                                        |
| Accrual Adjustment (+ -)                                                                                             |                           | \$550,210                                                  | 100.0070                                                     | 100.0070                                                       | 100.0070                                                       |
| Ending Balance                                                                                                       |                           | \$52,713                                                   |                                                              |                                                                |                                                                |
| Population                                                                                                           |                           | 13,615                                                     |                                                              |                                                                |                                                                |
| Per Capita Public Health Revenue                                                                                     |                           | \$28.71                                                    |                                                              |                                                                |                                                                |
| Tax Rate                                                                                                             |                           |                                                            |                                                              |                                                                |                                                                |