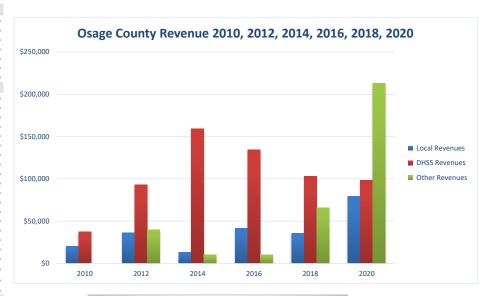

## **Osage County Health Department**

| Beginning Balance Local Revenues Taxes Interest Vital Records Donations Fees Other Total Local Revenue DHSS Revenues | State<br>State<br>Federal | \$0<br>\$35,646<br>\$0<br>\$16,629<br>\$27,261<br>\$79,536 | 9.12%<br>0.00%<br>4.25%<br>0.00%<br>6.97%<br>0.00%<br>20.35% | 30.12%<br>0.73%<br>2.06%<br>0.69%<br>2.43%<br>14.09%<br>50.12% | 42.58%<br>0.69%<br>2.82%<br>0.40%<br>4.31%<br>10.43%<br>61.24% |
|----------------------------------------------------------------------------------------------------------------------|---------------------------|------------------------------------------------------------|--------------------------------------------------------------|----------------------------------------------------------------|----------------------------------------------------------------|
| Local Revenues Taxes Interest Vital Records Donations Fees Other Total Local Revenue DHSS Revenues                   | State<br>State<br>Federal | \$35,646<br>\$0<br>\$16,629<br>\$27,261<br>\$79,536        | 0.00%<br>4.25%<br>0.00%<br>6.97%<br>0.00%                    | 0.73%<br>2.06%<br>0.69%<br>2.43%<br>14.09%                     | 0.69%<br>2.82%<br>0.40%<br>4.31%<br>10.43%                     |
| Taxes Interest Vital Records Donations Fees Other Total Local Revenue DHSS Revenues                                  | State<br>State<br>Federal | \$0<br>\$16,629<br>\$27,261<br>\$79,536                    | 0.00%<br>4.25%<br>0.00%<br>6.97%<br>0.00%                    | 0.73%<br>2.06%<br>0.69%<br>2.43%<br>14.09%                     | 0.69%<br>2.82%<br>0.40%<br>4.31%<br>10.43%                     |
| Vital Records Donations Fees Other Total Local Revenue DHSS Revenues                                                 | State<br>State<br>Federal | \$16,629<br>\$27,261<br>\$79,536                           | 4.25%<br>0.00%<br>6.97%<br>0.00%                             | 2.06%<br>0.69%<br>2.43%<br>14.09%                              | 2.82%<br>0.40%<br>4.31%<br>10.43%                              |
| Donations Fees Other Total Local Revenue DHSS Revenues                                                               | State<br>State<br>Federal | \$27,261<br>\$79,536                                       | 0.00%<br>6.97%<br>0.00%                                      | 0.69%<br>2.43%<br>14.09%                                       | 0.40%<br>4.31%<br>10.43%                                       |
| Fees<br>Other<br>Total Local Revenue<br>DHSS Revenues                                                                | State<br>State<br>Federal | \$79,536                                                   | 6.97%<br>0.00%                                               | 2.43%<br>14.09%                                                | 4.31%<br>10.43%                                                |
| Other Total Local Revenue DHSS Revenues                                                                              | State<br>State<br>Federal | \$79,536                                                   | 0.00%                                                        | 14.09%                                                         | 10.43%                                                         |
| Total Local Revenue DHSS Revenues                                                                                    | State<br>State<br>Federal |                                                            |                                                              |                                                                |                                                                |
|                                                                                                                      | State<br>Federal          |                                                            |                                                              |                                                                |                                                                |
|                                                                                                                      | State<br>Federal          | \$45,286                                                   |                                                              |                                                                |                                                                |
| Core Public Health                                                                                                   | Federal                   |                                                            | 11.58%                                                       | 5.66%                                                          | 4.04%                                                          |
| Immunizations/Vaccine                                                                                                |                           |                                                            | 0.00%                                                        | 0.00%                                                          | 0.00%                                                          |
| Immunizations/Vaccine                                                                                                |                           |                                                            | 0.00%                                                        | 0.25%                                                          | 0.13%                                                          |
| MCH                                                                                                                  | Federal                   | \$15,216                                                   | 3.89%                                                        | 1.74%                                                          | 1.15%                                                          |
| School Health<br>WIC Administration                                                                                  | State<br>Federal          | \$21,442                                                   | 0.00%<br>5.48%                                               | 0.02%<br>9.16%                                                 | 0.01%<br>6.12%                                                 |
| Child Care Inspections                                                                                               | Federal                   | \$1,530                                                    | 0.39%                                                        | 0.12%                                                          | 0.12%                                                          |
| Child Care Nurse Consultant                                                                                          | Federal                   | \$6,315                                                    | 1.62%                                                        | 0.12%                                                          | 0.11%                                                          |
| AIDS Funding                                                                                                         | Federal                   | -0,010                                                     | 0.00%                                                        | 0.00%                                                          | 2.29%                                                          |
| PHEP                                                                                                                 | Federal                   | \$8,687                                                    | 2.22%                                                        | 1.50%                                                          | 1.49%                                                          |
| BCCCP/Show Me Healthy Women                                                                                          |                           |                                                            | 0.00%                                                        | 0.01%                                                          | 0.03%                                                          |
| BCCCP/Show Me Healthy Women                                                                                          |                           |                                                            | 0.00%                                                        | 0.16%                                                          | 0.14%                                                          |
| Chronic Disease Prevention                                                                                           | State                     |                                                            | 0.00%                                                        | 0.00%                                                          | 0.00%                                                          |
| Chronic Disease Prevention                                                                                           | Federal                   |                                                            | 0.00%                                                        | 0.28%                                                          | 0.06%                                                          |
| Worksite Inventory<br>Other DHSS                                                                                     | Federal<br>State          | \$100                                                      | 0.00%                                                        | 0.00%<br>0.61%                                                 | 0.00%<br>0.35%                                                 |
| Other DHSS                                                                                                           | Federal                   | \$100                                                      | 0.03%                                                        | 4.18%                                                          | 3.14%                                                          |
| Other DHSS                                                                                                           | Other Sources             |                                                            | 0.00%                                                        | 0.00%                                                          | 0.00%                                                          |
| Total DHSS Federa                                                                                                    |                           | \$53,189                                                   | 13.61%                                                       | 17.65%                                                         | 14.77%                                                         |
| Total DHSS Stat                                                                                                      |                           | \$45,386                                                   | 11.61%                                                       | 6.30%                                                          | 4.43%                                                          |
| Total DHSS Othe                                                                                                      |                           | Ψ-5,560                                                    | 0.00%                                                        | 0.00%                                                          | 0.00%                                                          |
| Total DHSS Combined Revenue                                                                                          |                           | \$98,575                                                   | 25.22%                                                       | 23.95%                                                         | 19.19%                                                         |
| Other Revenues                                                                                                       | -                         | 47.0,0.0                                                   |                                                              |                                                                |                                                                |
| Medicaid/MC+ (Non-Home Health                                                                                        | )                         |                                                            | 0.00%                                                        | 1.22%                                                          | 1.81%                                                          |
| Medicare - (Non-Home Health)                                                                                         |                           | \$5,698                                                    | 1.46%                                                        | 0.58%                                                          | 0.24%                                                          |
| Family Planning Title X                                                                                              |                           |                                                            | 0.00%                                                        | 0.35%                                                          | 0.59%                                                          |
| Other MO Departments (DOC,                                                                                           |                           |                                                            |                                                              |                                                                |                                                                |
| DESE, etc.)                                                                                                          |                           |                                                            | 0.00%                                                        | 0.02%                                                          | 0.12%                                                          |
| Insurance Billing                                                                                                    |                           |                                                            | 0.00%                                                        | 1.01%                                                          | 0.74%                                                          |
| Other Public Health Revenue                                                                                          |                           |                                                            |                                                              |                                                                |                                                                |
| Total (attach detail)                                                                                                |                           | \$207,121                                                  | 52.98%                                                       | 6.85%                                                          | 11.85%                                                         |
| Home Health (all pymt. sources)                                                                                      |                           |                                                            | 0.00%<br>0.00%                                               | 9.34%                                                          | 2.47%<br>0.30%                                                 |
| Home Maker (all pymt. sources)<br>Other Non-Public Health Revenue                                                    |                           |                                                            | 0.00%                                                        | 0.91%                                                          | 0.30%                                                          |
| Total (attach detail)                                                                                                |                           |                                                            | 0.00%                                                        | 5.65%                                                          | 1.44%                                                          |
| Total Other Revenu                                                                                                   | ρ                         | \$212,820                                                  | 54.44%                                                       | 25.92%                                                         | 19.57%                                                         |
| Total Revenue All Sources                                                                                            | •                         | \$390,931                                                  | 100.00%                                                      | 100.00%                                                        | 100.00%                                                        |
| Expenditures                                                                                                         |                           | ψ370,731                                                   | 100.0070                                                     | 100.0070                                                       | 100.007                                                        |
| Salaries/Wages                                                                                                       |                           | \$240,208                                                  | 71.02%                                                       | 53.02%                                                         | 47.69%                                                         |
| Fringe Benefits                                                                                                      |                           | 0,200                                                      | 0.00%                                                        | 14.23%                                                         | 15.06%                                                         |
| Supplies/Equipment                                                                                                   |                           | \$82,022                                                   | 24.25%                                                       | 8.04%                                                          | 6.57%                                                          |
| Contracted Services                                                                                                  |                           | \$6,478                                                    | 1.92%                                                        | 3.95%                                                          | 13.83%                                                         |
| Travel                                                                                                               |                           | \$735                                                      | 0.22%                                                        | 1.12%                                                          | 0.55%                                                          |
| Utilities/Rent                                                                                                       |                           | \$3,146                                                    | 0.93%                                                        | 1.97%                                                          | 1.42%                                                          |
| Election Costs                                                                                                       |                           | 95 620                                                     | 0.00%                                                        | 0.21%                                                          | 0.10%                                                          |
| Capital Expenditures<br>Other                                                                                        |                           | \$5,630                                                    | 1.66%<br>0.00%                                               | 2.80%<br>14.68%                                                | 1.73%<br>13.05%                                                |
| Total Expenditures                                                                                                   |                           | \$338,218                                                  | 100.00%                                                      | 100.00%                                                        | 100.00%                                                        |
| Accrual Adjustment (+ -)                                                                                             |                           | \$550,210                                                  | 100.0070                                                     | 100.0070                                                       | 100.0070                                                       |
| Ending Balance                                                                                                       |                           | \$52,713                                                   |                                                              |                                                                |                                                                |
| Population                                                                                                           |                           | 13,615                                                     |                                                              |                                                                |                                                                |
| Per Capita Public Health Revenue                                                                                     |                           | \$28.71                                                    |                                                              |                                                                |                                                                |
| Tax Rate                                                                                                             |                           |                                                            |                                                              |                                                                |                                                                |