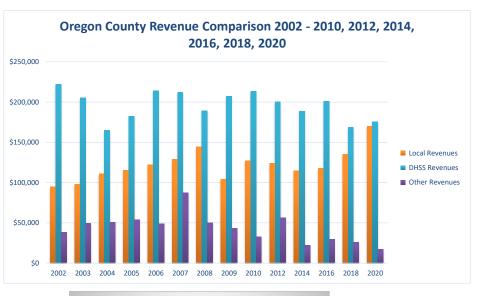

## **Oregon County Health Department**

| COUNTY<br>Fiscal Year                         | Revenue Source   | Oregon<br>2020       | Percent of<br>Agency's<br>Total | Population<br>10,000-24,999<br>Ave. Percentage | Statewide<br>2020 Average<br>Percentage |
|-----------------------------------------------|------------------|----------------------|---------------------------------|------------------------------------------------|-----------------------------------------|
| Beginning Balance                             |                  | \$151,666            |                                 | - J                                            | Ü                                       |
| Local Revenues                                |                  |                      |                                 |                                                |                                         |
| Taxes                                         |                  | \$104,784            | 28.91%                          | 30.12%                                         | 42.58%                                  |
| Interest                                      |                  | \$1,964              | 0.54%                           | 0.73%                                          | 0.69%                                   |
| Vital Records                                 |                  | \$11,552             | 3.19%                           | 2.06%                                          | 2.82%                                   |
| Donations                                     |                  | ¢20.070              | 0.00%                           | 0.69%                                          | 0.40%                                   |
| Fees<br>Other                                 |                  | \$28,078<br>\$23,554 | 7.75%<br>6.50%                  | 2.43%<br>14.09%                                | 4.31%<br>10.43%                         |
| Total Local Revenues                          |                  | \$169,933            | 46.89%                          | 50.12%                                         | 61.24%                                  |
| DHSS Revenues                                 |                  | Ψ107,733             | 40.0770                         | 30.1270                                        | 01.2470                                 |
| Core Public Health                            | State            | \$54,159             | 14.94%                          | 5.66%                                          | 4.04%                                   |
| Immunizations/Vaccine                         | State            | Ψο 1,100             | 0.00%                           | 0.00%                                          | 0.00%                                   |
| Immunizations/Vaccine                         | Federal          |                      | 0.00%                           | 0.25%                                          | 0.13%                                   |
| MCH                                           | Federal          | \$16,668             | 4.60%                           | 1.74%                                          | 1.15%                                   |
| School Health                                 | State            |                      | 0.00%                           | 0.02%                                          | 0.01%                                   |
| WIC Administration                            | Federal          | \$81,997             | 22.62%                          | 9.16%                                          | 6.12%                                   |
| Child Care Inspections                        | Federal          | \$1,898              | 0.52%                           | 0.12%                                          | 0.11%                                   |
| Child Care Nurse Consultant                   | Federal          |                      | 0.00%                           | 0.26%                                          | 0.14%                                   |
| AIDS Funding                                  | Federal          |                      | 0.00%                           | 0.00%                                          | 2.29%<br>1.49%                          |
| PHEP<br>BCCCP/Show Me Healthy Women           | Federal<br>State |                      | 0.00%<br>0.00%                  | 1.50%<br>0.01%                                 | 0.03%                                   |
| BCCCP/Show Me Healthy Women                   | Federal          | \$8,046              | 2.22%                           | 0.16%                                          | 0.03%                                   |
| Chronic Disease Prevention                    | State            | φο,ο-το              | 0.00%                           | 0.00%                                          | 0.00%                                   |
| Chronic Disease Prevention                    | Federal          |                      | 0.00%                           | 0.28%                                          | 0.06%                                   |
| Worksite Inventory                            | Federal          |                      | 0.00%                           | 0.00%                                          | 0.00%                                   |
| Other DHSS                                    | State            |                      | 0.00%                           | 0.61%                                          | 0.35%                                   |
| Other DHSS                                    | Federal          | \$12,626             | 3.48%                           | 4.18%                                          | 3.14%                                   |
| Other DHSS                                    | Other Sources    | \$0                  | 0.00%                           | 0.00%                                          | 0.00%                                   |
| Total DHSS Federal                            |                  | \$121,235            | 33.45%                          | 17.65%                                         | 14.77%                                  |
| Total DHSS State<br>Total DHSS Other          |                  | \$54,159<br>\$0      | 14.94%                          | 6.30%                                          | 4.43%                                   |
|                                               |                  |                      | 0.00%                           | 0.00%                                          | 0.00%                                   |
| Total DHSS Combined Revenues                  |                  | \$175,394            | 48.39%                          | 23.95%                                         | 19.19%                                  |
| Other Revenues Medicaid/MC+ (Non-Home Health) |                  | \$17,109             | 4.72%                           | 1.22%                                          | 1.81%                                   |
| Medicare - (Non-Home Health)                  |                  | \$17,109             | 0.00%                           | 0.58%                                          | 0.24%                                   |
| Family Planning Title X                       |                  |                      | 0.00%                           | 0.35%                                          | 0.59%                                   |
| Other MO Departments (DOC,                    |                  |                      |                                 |                                                |                                         |
| DESE, etc.)                                   |                  |                      | 0.00%                           | 0.02%                                          | 0.12%                                   |
| Insurance Billing                             |                  |                      | 0.00%                           | 1.01%                                          | 0.74%                                   |
| Other Public Health Revenue                   |                  |                      |                                 |                                                |                                         |
| Total (attach detail)                         |                  |                      | 0.00%                           | 6.85%                                          | 11.85%                                  |
| Home Health (all pymt. sources)               |                  |                      | 0.00%                           | 9.34%                                          | 2.47%                                   |
| Home Maker (all pymt. sources)                |                  |                      | 0.00%                           | 0.91%                                          | 0.30%                                   |
| Other Non-Public Health Revenue               |                  |                      |                                 |                                                |                                         |
| Total (attach detail)                         |                  |                      | 0.00%                           | 5.65%                                          | 1.44%                                   |
| Total Other Revenue                           |                  | \$17,109             | 4.72%                           | 25.92%                                         | 19.57%                                  |
| Total Revenue All Sources                     |                  | \$362,436            | 100.00%                         | 100.00%                                        | 100.00%                                 |
| Expenditures                                  |                  |                      |                                 |                                                |                                         |
| Salaries/Wages                                |                  | \$189,726            | 68.64%                          | 53.02%                                         | 47.69%                                  |
| Fringe Benefits                               |                  | \$17,454             | 6.31%                           | 14.23%                                         | 15.06%                                  |
| Supplies/Equipment<br>Contracted Services     |                  | \$14,850             | 5.37%<br>0.25%                  | 8.04%<br>3.95%                                 | 6.57%<br>13.83%                         |
| Travel                                        |                  | \$689<br>\$3,473     | 1.26%                           | 3.95%<br>1.12%                                 | 0.55%                                   |
| Utilities/Rent                                |                  | \$10,038             | 3.63%                           | 1.12%                                          | 1.42%                                   |
| Election Costs                                |                  | Ψ10,030              | 0.00%                           | 0.21%                                          | 0.10%                                   |
| Capital Expenditures                          |                  |                      | 0.00%                           | 2.80%                                          | 1.73%                                   |
| Other                                         |                  | \$40,178             | 14.54%                          | 14.68%                                         | 13.05%                                  |
| Total Expenditures                            |                  | \$276,407            | 100.00%                         | 100.00%                                        | 100.00%                                 |
| Accrual Adjustment (+ -)                      |                  | \$22                 |                                 |                                                |                                         |
| Ending Balance                                |                  | \$237,718            |                                 |                                                |                                         |
| Population                                    |                  | 10,529               |                                 |                                                |                                         |
| Per Capita Public Health Revenue              |                  | \$34.42              |                                 |                                                |                                         |
| Tax Rate                                      |                  | 0.0930               |                                 |                                                |                                         |