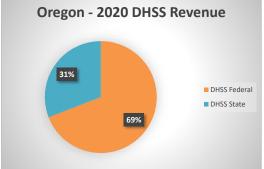

## **Oregon County Health Department**

| COUNTY<br>Fiscal Year                         | Revenue Source   | Oregon<br>2020       | Percent of<br>Agency's<br>Total | Population<br>10,000-24,999<br>Ave. Percentage | Statewide<br>2020 Average<br>Percentage |
|-----------------------------------------------|------------------|----------------------|---------------------------------|------------------------------------------------|-----------------------------------------|
| Beginning Balance                             |                  | \$151,666            |                                 | - J                                            | Ü                                       |
| Local Revenues                                |                  |                      |                                 |                                                |                                         |
| Taxes                                         |                  | \$104,784            | 28.91%                          | 30.12%                                         | 42.58%                                  |
| Interest                                      |                  | \$1,964              | 0.54%                           | 0.73%                                          | 0.69%                                   |
| Vital Records                                 |                  | \$11,552             | 3.19%                           | 2.06%                                          | 2.82%                                   |
| Donations                                     |                  | ¢20.070              | 0.00%                           | 0.69%                                          | 0.40%                                   |
| Fees<br>Other                                 |                  | \$28,078<br>\$23,554 | 7.75%<br>6.50%                  | 2.43%<br>14.09%                                | 4.31%<br>10.43%                         |
| Total Local Revenues                          |                  | \$169,933            | 46.89%                          | 50.12%                                         | 61.24%                                  |
| DHSS Revenues                                 |                  | Ψ107,733             | 40.0770                         | 30.1270                                        | 01.2470                                 |
| Core Public Health                            | State            | \$54,159             | 14.94%                          | 5.66%                                          | 4.04%                                   |
| Immunizations/Vaccine                         | State            | Ψο 1,100             | 0.00%                           | 0.00%                                          | 0.00%                                   |
| Immunizations/Vaccine                         | Federal          |                      | 0.00%                           | 0.25%                                          | 0.13%                                   |
| MCH                                           | Federal          | \$16,668             | 4.60%                           | 1.74%                                          | 1.15%                                   |
| School Health                                 | State            |                      | 0.00%                           | 0.02%                                          | 0.01%                                   |
| WIC Administration                            | Federal          | \$81,997             | 22.62%                          | 9.16%                                          | 6.12%                                   |
| Child Care Inspections                        | Federal          | \$1,898              | 0.52%                           | 0.12%                                          | 0.11%                                   |
| Child Care Nurse Consultant                   | Federal          |                      | 0.00%                           | 0.26%                                          | 0.14%                                   |
| AIDS Funding                                  | Federal          |                      | 0.00%                           | 0.00%                                          | 2.29%<br>1.49%                          |
| PHEP<br>BCCCP/Show Me Healthy Women           | Federal<br>State |                      | 0.00%<br>0.00%                  | 1.50%<br>0.01%                                 | 0.03%                                   |
| BCCCP/Show Me Healthy Women                   | Federal          | \$8,046              | 2.22%                           | 0.16%                                          | 0.03%                                   |
| Chronic Disease Prevention                    | State            | φο,ο-το              | 0.00%                           | 0.00%                                          | 0.00%                                   |
| Chronic Disease Prevention                    | Federal          |                      | 0.00%                           | 0.28%                                          | 0.06%                                   |
| Worksite Inventory                            | Federal          |                      | 0.00%                           | 0.00%                                          | 0.00%                                   |
| Other DHSS                                    | State            |                      | 0.00%                           | 0.61%                                          | 0.35%                                   |
| Other DHSS                                    | Federal          | \$12,626             | 3.48%                           | 4.18%                                          | 3.14%                                   |
| Other DHSS                                    | Other Sources    | \$0                  | 0.00%                           | 0.00%                                          | 0.00%                                   |
| Total DHSS Federal                            |                  | \$121,235            | 33.45%                          | 17.65%                                         | 14.77%                                  |
| Total DHSS State<br>Total DHSS Other          |                  | \$54,159<br>\$0      | 14.94%                          | 6.30%                                          | 4.43%                                   |
|                                               |                  |                      | 0.00%                           | 0.00%                                          | 0.00%                                   |
| Total DHSS Combined Revenues                  |                  | \$175,394            | 48.39%                          | 23.95%                                         | 19.19%                                  |
| Other Revenues Medicaid/MC+ (Non-Home Health) |                  | \$17,109             | 4.72%                           | 1.22%                                          | 1.81%                                   |
| Medicare - (Non-Home Health)                  |                  | \$17,109             | 0.00%                           | 0.58%                                          | 0.24%                                   |
| Family Planning Title X                       |                  |                      | 0.00%                           | 0.35%                                          | 0.59%                                   |
| Other MO Departments (DOC,                    |                  |                      |                                 |                                                |                                         |
| DESE, etc.)                                   |                  |                      | 0.00%                           | 0.02%                                          | 0.12%                                   |
| Insurance Billing                             |                  |                      | 0.00%                           | 1.01%                                          | 0.74%                                   |
| Other Public Health Revenue                   |                  |                      |                                 |                                                |                                         |
| Total (attach detail)                         |                  |                      | 0.00%                           | 6.85%                                          | 11.85%                                  |
| Home Health (all pymt. sources)               |                  |                      | 0.00%                           | 9.34%                                          | 2.47%                                   |
| Home Maker (all pymt. sources)                |                  |                      | 0.00%                           | 0.91%                                          | 0.30%                                   |
| Other Non-Public Health Revenue               |                  |                      |                                 |                                                |                                         |
| Total (attach detail)                         |                  |                      | 0.00%                           | 5.65%                                          | 1.44%                                   |
| Total Other Revenue                           |                  | \$17,109             | 4.72%                           | 25.92%                                         | 19.57%                                  |
| Total Revenue All Sources                     |                  | \$362,436            | 100.00%                         | 100.00%                                        | 100.00%                                 |
| Expenditures                                  |                  |                      |                                 |                                                |                                         |
| Salaries/Wages                                |                  | \$189,726            | 68.64%                          | 53.02%                                         | 47.69%                                  |
| Fringe Benefits                               |                  | \$17,454             | 6.31%                           | 14.23%                                         | 15.06%                                  |
| Supplies/Equipment<br>Contracted Services     |                  | \$14,850             | 5.37%<br>0.25%                  | 8.04%<br>3.95%                                 | 6.57%<br>13.83%                         |
| Travel                                        |                  | \$689<br>\$3,473     | 1.26%                           | 3.95%<br>1.12%                                 | 0.55%                                   |
| Utilities/Rent                                |                  | \$10,038             | 3.63%                           | 1.12%                                          | 1.42%                                   |
| Election Costs                                |                  | Ψ10,030              | 0.00%                           | 0.21%                                          | 0.10%                                   |
| Capital Expenditures                          |                  |                      | 0.00%                           | 2.80%                                          | 1.73%                                   |
| Other                                         |                  | \$40,178             | 14.54%                          | 14.68%                                         | 13.05%                                  |
| Total Expenditures                            |                  | \$276,407            | 100.00%                         | 100.00%                                        | 100.00%                                 |
| Accrual Adjustment (+ -)                      |                  | \$22                 |                                 |                                                |                                         |
| Ending Balance                                |                  | \$237,718            |                                 |                                                |                                         |
| Population                                    |                  | 10,529               |                                 |                                                |                                         |
| Per Capita Public Health Revenue              |                  | \$34.42              |                                 |                                                |                                         |
| Tax Rate                                      |                  | 0.0930               |                                 |                                                |                                         |