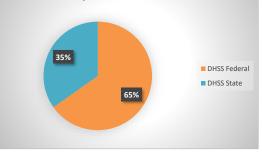

Nodaway - 2020 DHSS Revenue

| COUNTY<br>Fiscal Year                      | Revenue Source | Nodaway<br>2020                | Percent of<br>Agency's<br>Total | Population<br>10,000-24,999<br>Ave. Percentage | Statewide<br>2020 Average<br>Percentage |
|--------------------------------------------|----------------|--------------------------------|---------------------------------|------------------------------------------------|-----------------------------------------|
| Beginning Balance                          |                | \$441,814                      |                                 |                                                |                                         |
| Local Revenues                             |                |                                |                                 |                                                |                                         |
| Taxes                                      |                | \$181,390                      | 35.27%                          | 30.12%                                         | 42.58%                                  |
| Interest                                   |                | \$570                          | 0.11%                           | 0.73%                                          | 0.69%                                   |
| Vital Records                              |                | \$25,901                       | 5.04%                           | 2.06%                                          | 2.82%                                   |
| Donations                                  |                | \$204                          | 0.04%                           | 0.69%                                          | 0.40%                                   |
| Fees                                       |                | \$16                           | 0.00%                           | 2.43%                                          | 4.31%                                   |
| Other                                      |                | \$12,187                       | 2.37%                           | 14.09%                                         | 10.43%                                  |
| Total Local Revenues                       |                | \$220,269                      | 42.83%                          | 50.12%                                         | 61.24%                                  |
| DHSS Revenues                              |                |                                |                                 |                                                |                                         |
| Core Public Health                         | State          | \$59,981                       | 11.66%                          | 5.66%                                          | 4.04%                                   |
| Immunizations/Vaccine                      | State          |                                | 0.00%                           | 0.00%                                          | 0.00%                                   |
| Immunizations/Vaccine                      | Federal        |                                | 0.00%                           | 0.25%                                          | 0.13%                                   |
| MCH                                        | Federal        | \$18,905                       | 3.68%                           | 1.74%                                          | 1.15%                                   |
| School Health                              | State          |                                | 0.00%                           | 0.02%                                          | 0.01%                                   |
| WIC Administration                         | Federal        | \$40,783                       | 7.93%                           | 9.16%                                          | 6.12%                                   |
| Child Care Inspections                     | Federal        | \$240                          | 0.05%                           | 0.12%                                          | 0.11%                                   |
| Child Care Nurse Consultant                | Federal        | \$17,449                       | 3.39%                           | 0.26%                                          | 0.14%                                   |
| AIDS Funding                               | Federal        | A.A                            | 0.00%                           | 0.00%                                          | 2.29%                                   |
| PHEP                                       | Federal        | \$26,566                       | 5.17%                           | 1.50%                                          | 1.49%                                   |
| BCCCP/Show Me Healthy Women                | State          |                                | 0.00%                           | 0.01%                                          | 0.03%                                   |
| BCCCP/Show Me Healthy Women                | Federal        |                                | 0.00%                           | 0.16%                                          | 0.14%                                   |
| Chronic Disease Prevention                 | State          |                                | 0.00%                           | 0.00%                                          | 0.00%                                   |
| Chronic Disease Prevention                 | Federal        |                                | 0.00%                           | 0.28%                                          | 0.06%                                   |
| Worksite Inventory                         | Federal        |                                | 0.00%                           | 0.00%                                          | 0.00%                                   |
| Other DHSS                                 | State          | \$502                          | 0.10%                           | 0.61%                                          | 0.35%                                   |
| Other DHSS                                 | Federal        | \$9,523                        | 1.85%                           | 4.18%                                          | 3.14%                                   |
| Other DHSS                                 | Other Sources  | \$0                            | 0.00%                           | 0.00%                                          | 0.00%                                   |
| Total DHSS Federal                         |                | \$113,465                      | 22.06%                          | 17.65%                                         | 14.77%                                  |
| Total DHSS State                           |                | \$60,483                       | 11.76%                          | 6.30%                                          | 4.43%                                   |
| Total DHSS Other                           |                | \$0                            | 0.00%                           | 0.00%                                          | 0.00%                                   |
| Total DHSS Combined Revenues               |                | \$173,949                      | 33.82%                          | 23.95%                                         | 19.19%                                  |
| Other Revenues                             |                |                                |                                 |                                                |                                         |
| Medicaid/MC+ (Non-Home Health)             |                | \$2,649                        | 0.52%                           | 1.22%                                          | 1.81%                                   |
| Medicare - (Non-Home Health)               |                | \$14,310                       | 2.78%                           | 0.58%                                          | 0.24%                                   |
| Family Planning Title X                    |                | \$48,508                       | 9.43%                           | 0.35%                                          | 0.59%                                   |
| Other MO Departments (DOC,                 |                |                                |                                 |                                                |                                         |
| DESE, etc.)                                |                |                                | 0.00%                           | 0.02%                                          | 0.12%                                   |
| Insurance Billing                          |                | \$45,679                       | 8.88%                           | 1.01%                                          | 0.74%                                   |
| Other Public Health Revenue                |                |                                |                                 |                                                |                                         |
| Fotal (attach detail)                      |                | \$5,648                        | 1.10%                           | 6.85%                                          | 11.85%                                  |
| Home Health (all pymt. sources)            |                | \$1,545                        | 0.30%                           | 9.34%                                          | 2.47%                                   |
| Home Maker (all pymt. sources)             |                |                                | 0.00%                           | 0.91%                                          | 0.30%                                   |
| Other Non-Public Health Revenue            |                |                                |                                 |                                                |                                         |
| Total (attach detail)                      |                | \$1,739                        | 0.34%                           | 5.65%                                          | 1.44%                                   |
| Total Other Revenue                        |                | \$120,079                      | 23.35%                          | 25.92%                                         | 19.57%                                  |
| Total Revenue All Sources                  |                | \$514,296                      | 100.00%                         | 100.00%                                        | 100.00%                                 |
| Expenditures                               |                | <i>φ</i> 51 <del>4</del> ,270  | 100.0070                        | 100.0070                                       | 100.0070                                |
| Expenditures<br>Salaries/Wages             |                | \$262,099                      | 52.58%                          | 53.02%                                         | 47.69%                                  |
| Fringe Benefits                            |                | \$202,099                      | 9.07%                           | 14.23%                                         | 47.09%                                  |
| Supplies/Equipment                         |                | \$75,028                       | 15.05%                          | 8.04%                                          | 6.57%                                   |
| Contracted Services                        |                | \$42,294                       | 8.49%                           | 3.95%                                          | 13.83%                                  |
| Fravel                                     |                | \$2,751                        | 0.55%                           | 1.12%                                          | 0.55%                                   |
| Utilities/Rent                             |                | \$16,720                       | 3.35%                           | 1.97%                                          | 1.42%                                   |
| Election Costs                             |                | \$24,834                       | 4.98%                           | 0.21%                                          | 0.10%                                   |
| Capital Expenditures                       |                | \$29,491                       | 5.92%                           | 2.80%                                          | 1.73%                                   |
| Other                                      |                | φ_2, τ / 1                     | 0.00%                           | 14.68%                                         | 13.05%                                  |
| Total Expenditures                         |                | \$498,431                      | 100.00%                         | 100.00%                                        | 100.00%                                 |
|                                            |                | ,                              |                                 | 0010070                                        |                                         |
|                                            |                |                                |                                 |                                                |                                         |
|                                            |                | \$457,679                      |                                 |                                                |                                         |
| Accrual Adjustment (+ -)<br>Ending Balance |                |                                |                                 |                                                |                                         |
| Accrual Adjustment (+ -)                   |                | \$457,679<br>22,092<br>\$23.13 |                                 |                                                |                                         |