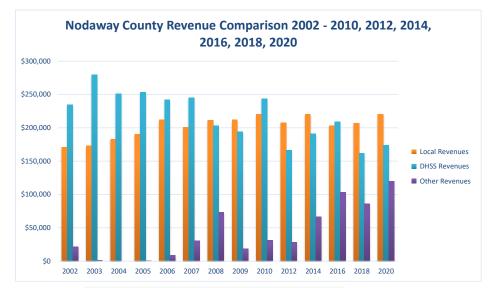

| COUNTY<br>Fiscal Year                      | Revenue Source | Nodaway<br>2020                | Percent of<br>Agency's<br>Total | Population<br>10,000-24,999<br>Ave. Percentage | Statewide<br>2020 Average<br>Percentage |
|--------------------------------------------|----------------|--------------------------------|---------------------------------|------------------------------------------------|-----------------------------------------|
| Beginning Balance                          |                | \$441,814                      |                                 |                                                |                                         |
| Local Revenues                             |                |                                |                                 |                                                |                                         |
| Taxes                                      |                | \$181,390                      | 35.27%                          | 30.12%                                         | 42.58%                                  |
| Interest                                   |                | \$570                          | 0.11%                           | 0.73%                                          | 0.69%                                   |
| Vital Records                              |                | \$25,901                       | 5.04%                           | 2.06%                                          | 2.82%                                   |
| Donations                                  |                | \$204                          | 0.04%                           | 0.69%                                          | 0.40%                                   |
| Fees                                       |                | \$16                           | 0.00%                           | 2.43%                                          | 4.31%                                   |
| Other                                      |                | \$12,187                       | 2.37%                           | 14.09%                                         | 10.43%                                  |
| Total Local Revenues                       |                | \$220,269                      | 42.83%                          | 50.12%                                         | 61.24%                                  |
| DHSS Revenues                              |                |                                |                                 |                                                |                                         |
| Core Public Health                         | State          | \$59,981                       | 11.66%                          | 5.66%                                          | 4.04%                                   |
| Immunizations/Vaccine                      | State          |                                | 0.00%                           | 0.00%                                          | 0.00%                                   |
| Immunizations/Vaccine                      | Federal        |                                | 0.00%                           | 0.25%                                          | 0.13%                                   |
| MCH                                        | Federal        | \$18,905                       | 3.68%                           | 1.74%                                          | 1.15%                                   |
| School Health                              | State          |                                | 0.00%                           | 0.02%                                          | 0.01%                                   |
| WIC Administration                         | Federal        | \$40,783                       | 7.93%                           | 9.16%                                          | 6.12%                                   |
| Child Care Inspections                     | Federal        | \$240                          | 0.05%                           | 0.12%                                          | 0.11%                                   |
| Child Care Nurse Consultant                | Federal        | \$17,449                       | 3.39%                           | 0.26%                                          | 0.14%                                   |
| AIDS Funding                               | Federal        | A.A                            | 0.00%                           | 0.00%                                          | 2.29%                                   |
| PHEP                                       | Federal        | \$26,566                       | 5.17%                           | 1.50%                                          | 1.49%                                   |
| BCCCP/Show Me Healthy Women                | State          |                                | 0.00%                           | 0.01%                                          | 0.03%                                   |
| BCCCP/Show Me Healthy Women                | Federal        |                                | 0.00%                           | 0.16%                                          | 0.14%                                   |
| Chronic Disease Prevention                 | State          |                                | 0.00%                           | 0.00%                                          | 0.00%                                   |
| Chronic Disease Prevention                 | Federal        |                                | 0.00%                           | 0.28%                                          | 0.06%                                   |
| Worksite Inventory                         | Federal        |                                | 0.00%                           | 0.00%                                          | 0.00%                                   |
| Other DHSS                                 | State          | \$502                          | 0.10%                           | 0.61%                                          | 0.35%                                   |
| Other DHSS                                 | Federal        | \$9,523                        | 1.85%                           | 4.18%                                          | 3.14%                                   |
| Other DHSS                                 | Other Sources  | \$0                            | 0.00%                           | 0.00%                                          | 0.00%                                   |
| Total DHSS Federal                         |                | \$113,465                      | 22.06%                          | 17.65%                                         | 14.77%                                  |
| Total DHSS State                           |                | \$60,483                       | 11.76%                          | 6.30%                                          | 4.43%                                   |
| Total DHSS Other                           |                | \$0                            | 0.00%                           | 0.00%                                          | 0.00%                                   |
| Total DHSS Combined Revenues               |                | \$173,949                      | 33.82%                          | 23.95%                                         | 19.19%                                  |
| Other Revenues                             |                |                                |                                 |                                                |                                         |
| Medicaid/MC+ (Non-Home Health)             |                | \$2,649                        | 0.52%                           | 1.22%                                          | 1.81%                                   |
| Medicare - (Non-Home Health)               |                | \$14,310                       | 2.78%                           | 0.58%                                          | 0.24%                                   |
| Family Planning Title X                    |                | \$48,508                       | 9.43%                           | 0.35%                                          | 0.59%                                   |
| Other MO Departments (DOC,                 |                |                                |                                 |                                                |                                         |
| DESE, etc.)                                |                |                                | 0.00%                           | 0.02%                                          | 0.12%                                   |
| Insurance Billing                          |                | \$45,679                       | 8.88%                           | 1.01%                                          | 0.74%                                   |
| Other Public Health Revenue                |                |                                |                                 |                                                |                                         |
| Fotal (attach detail)                      |                | \$5,648                        | 1.10%                           | 6.85%                                          | 11.85%                                  |
| Home Health (all pymt. sources)            |                | \$1,545                        | 0.30%                           | 9.34%                                          | 2.47%                                   |
| Home Maker (all pymt. sources)             |                |                                | 0.00%                           | 0.91%                                          | 0.30%                                   |
| Other Non-Public Health Revenue            |                |                                |                                 |                                                |                                         |
| Total (attach detail)                      |                | \$1,739                        | 0.34%                           | 5.65%                                          | 1.44%                                   |
| Total Other Revenue                        |                | \$120,079                      | 23.35%                          | 25.92%                                         | 19.57%                                  |
| Total Revenue All Sources                  |                | \$514,296                      | 100.00%                         | 100.00%                                        | 100.00%                                 |
| Expenditures                               |                | <i>φ</i> 51 <del>4</del> ,270  | 100.0070                        | 100.0070                                       | 100.0070                                |
| Expenditures<br>Salaries/Wages             |                | \$262,099                      | 52.58%                          | 53.02%                                         | 47.69%                                  |
| Fringe Benefits                            |                | \$202,099                      | 9.07%                           | 14.23%                                         | 47.09%                                  |
| Supplies/Equipment                         |                | \$75,028                       | 15.05%                          | 8.04%                                          | 6.57%                                   |
| Contracted Services                        |                | \$42,294                       | 8.49%                           | 3.95%                                          | 13.83%                                  |
| Fravel                                     |                | \$2,751                        | 0.55%                           | 1.12%                                          | 0.55%                                   |
| Utilities/Rent                             |                | \$16,720                       | 3.35%                           | 1.97%                                          | 1.42%                                   |
| Election Costs                             |                | \$24,834                       | 4.98%                           | 0.21%                                          | 0.10%                                   |
| Capital Expenditures                       |                | \$29,491                       | 5.92%                           | 2.80%                                          | 1.73%                                   |
| Other                                      |                | φ_2, τ / 1                     | 0.00%                           | 14.68%                                         | 13.05%                                  |
| Total Expenditures                         |                | \$498,431                      | 100.00%                         | 100.00%                                        | 100.00%                                 |
|                                            |                | ,                              |                                 | 0010070                                        |                                         |
|                                            |                |                                |                                 |                                                |                                         |
|                                            |                | \$457,679                      |                                 |                                                |                                         |
| Accrual Adjustment (+ -)<br>Ending Balance |                |                                |                                 |                                                |                                         |
| Accrual Adjustment (+ -)                   |                | \$457,679<br>22,092<br>\$23.13 |                                 |                                                |                                         |