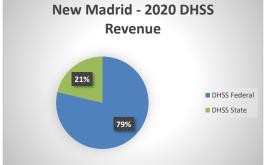

## **New Madrid County Health Department**

| COUNTY<br>Fiscal Year            | Revenue Source     | New Madrid<br>2020 | Percent of<br>Agency's<br>Total | Population<br>10,000-24,999<br>Ave. Percentage | Statewide<br>2020 Average<br>Percentage |
|----------------------------------|--------------------|--------------------|---------------------------------|------------------------------------------------|-----------------------------------------|
| Beginning Balance                |                    | \$1,386,809        | Total                           | Ave. rerectinge                                | rereentage                              |
| Local Revenues                   |                    | ψ1,500,009         |                                 |                                                |                                         |
| Taxes                            |                    | \$436,015          | 38.89%                          | 30.12%                                         | 42.58%                                  |
| Interest                         |                    | \$26,730           | 2.38%                           | 0.73%                                          | 0.69%                                   |
| Vital Records                    |                    | \$18,529           | 1.65%                           | 2.06%                                          | 2.82%                                   |
| Donations                        |                    | \$10               | 0.00%                           | 0.69%                                          | 0.40%                                   |
| Fees                             |                    | \$4,645            | 0.41%                           | 2.43%                                          | 4.31%                                   |
| Other                            |                    | \$234,696          | 20.93%                          | 14.09%                                         | 10.43%                                  |
| Total Local Revenues             |                    | \$720,625          | 64.28%                          | 50.12%                                         | 61.24%                                  |
| DHSS Revenues                    |                    |                    |                                 |                                                |                                         |
| Core Public Health               | State              | \$59,102           | 5.27%                           | 5.66%                                          | 4.04%                                   |
| Immunizations/Vaccine            | State              |                    | 0.00%<br>0.00%                  | 0.00%                                          | 0.00%                                   |
| Immunizations/Vaccine<br>MCH     | Federal<br>Federal | \$23,568           | 2.10%                           | 0.25%<br>1.74%                                 | 0.13%<br>1.15%                          |
| School Health                    | State              | \$23,308           | 0.00%                           | 0.02%                                          | 0.01%                                   |
| WIC Administration               | Federal            | \$86,958           | 7.76%                           | 9.16%                                          | 6.12%                                   |
| Child Care Inspections           | Federal            | \$2,040            | 0.18%                           | 0.12%                                          | 0.12%                                   |
| Child Care Nurse Consultant      | Federal            | \$2,040            | 0.10%                           | 0.26%                                          | 0.11%                                   |
| AIDS Funding                     | Federal            |                    | 0.00%                           | 0.00%                                          | 2.29%                                   |
| PHEP                             | Federal            | \$66,354           | 5.92%                           | 1.50%                                          | 1.49%                                   |
| BCCCP/Show Me Healthy Women      | State              | ψου,σσ .           | 0.00%                           | 0.01%                                          | 0.03%                                   |
| BCCCP/Show Me Healthy Women      | Federal            | \$6,064            | 0.54%                           | 0.16%                                          | 0.14%                                   |
| Chronic Disease Prevention       | State              | ,                  | 0.00%                           | 0.00%                                          | 0.00%                                   |
| Chronic Disease Prevention       | Federal            |                    | 0.00%                           | 0.28%                                          | 0.06%                                   |
| Worksite Inventory               | Federal            |                    | 0.00%                           | 0.00%                                          | 0.00%                                   |
| Other DHSS                       | State              |                    | 0.00%                           | 0.61%                                          | 0.35%                                   |
| Other DHSS                       | Federal            | \$33,564           | 2.99%                           | 4.18%                                          | 3.14%                                   |
| Other DHSS                       | Other Sources      |                    | 0.00%                           | 0.00%                                          | 0.00%                                   |
| Total DHSS Federal               |                    | \$218,549          | 19.49%                          | 17.65%                                         | 14.77%                                  |
| Total DHSS State                 |                    | \$59,102           | 5.27%                           | 6.30%                                          | 4.43%                                   |
| Total DHSS Other                 |                    | \$0                | 0.00%                           | 0.00%                                          | 0.00%                                   |
| Total DHSS Combined Revenues     |                    | \$277,651          | 24.77%                          | 23.95%                                         | 19.19%                                  |
| Other Revenues                   |                    |                    |                                 |                                                |                                         |
| Medicaid/MC+ (Non-Home Health)   |                    | \$18,977           | 1.69%                           | 1.22%                                          | 1.81%                                   |
| Medicare - (Non-Home Health)     |                    | \$21,542           | 1.92%                           | 0.58%                                          | 0.24%                                   |
| Family Planning Title X          |                    | \$26,146           | 2.33%                           | 0.35%                                          | 0.59%                                   |
| Other MO Departments (DOC,       |                    |                    |                                 |                                                |                                         |
| DESE, etc.)                      |                    |                    | 0.00%                           | 0.02%                                          | 0.12%                                   |
| Insurance Billing                |                    | \$13,563           | 1.21%                           | 1.01%                                          | 0.74%                                   |
| Other Public Health Revenue      |                    |                    |                                 |                                                |                                         |
| Total (attach detail)            |                    | \$42,595           | 3.80%                           | 6.85%                                          | 11.85%                                  |
| Home Health (all pymt. sources)  |                    |                    | 0.00%                           | 9.34%                                          | 2.47%                                   |
| Home Maker (all pymt. sources)   |                    |                    | 0.00%                           | 0.91%                                          | 0.30%                                   |
| Other Non-Public Health Revenue  |                    |                    | 0.000/                          | 5 6501                                         | 1 440/                                  |
| Total (attach detail)            |                    |                    | 0.00%                           | 5.65%                                          | 1.44%                                   |
| Total Other Revenue              |                    | \$122,823          | 10.96%                          | 25.92%                                         | 19.57%                                  |
| Total Revenue All Sources        |                    | \$1,121,098        | 100.00%                         | 100.00%                                        | 100.00%                                 |
| Expenditures                     |                    |                    |                                 |                                                |                                         |
| Salaries/Wages                   |                    | \$579,073          | 58.47%                          | 53.02%                                         | 47.69%                                  |
| Fringe Benefits                  |                    | \$157,267          | 15.88%                          | 14.23%                                         | 15.06%                                  |
| Supplies/Equipment               |                    | \$109,049          | 11.01%                          | 8.04%                                          | 6.57%                                   |
| Contracted Services<br>Travel    |                    | \$35,424           | 3.58%                           | 3.95%                                          | 13.83%                                  |
| Utilities/Rent                   |                    | \$18,215           | 1.84%<br>2.22%                  | 1.12%                                          | 0.55%<br>1.42%                          |
| Election Costs                   |                    | \$22,035           | 0.00%                           | 1.97%<br>0.21%                                 | 0.10%                                   |
| Capital Expenditures             |                    |                    | 0.00%                           | 2.80%                                          | 1.73%                                   |
| Other                            |                    | \$69,291           | 7.00%                           | 2.80%<br>14.68%                                | 13.05%                                  |
| Total Expenditures               |                    | \$990,354          | 100.00%                         | 100.00%                                        | 100.00%                                 |
| Accrual Adjustment (+ -)         |                    | Ψ>>0,554           | 100.0070                        | 100.0070                                       | 100.0070                                |
| Ending Balance                   |                    | \$1,517,553        |                                 |                                                |                                         |
| Population                       |                    | 17.076             |                                 |                                                |                                         |
| Per Capita Public Health Revenue |                    | \$65.65            |                                 |                                                |                                         |
| Tax Rate                         |                    | 0.1000             |                                 |                                                |                                         |
|                                  |                    | 0.1000             |                                 |                                                |                                         |