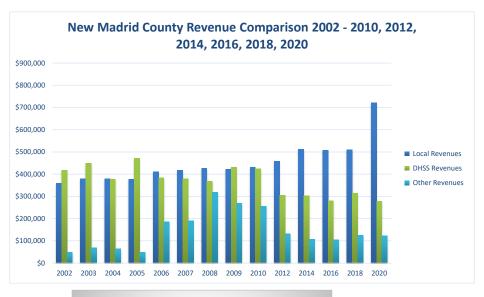

## **New Madrid County Health Department**

| COUNTY<br>Fiscal Year            | Revenue Source     | New Madrid<br>2020 | Percent of<br>Agency's<br>Total | Population<br>10,000-24,999<br>Ave. Percentage | Statewide<br>2020 Average<br>Percentage |
|----------------------------------|--------------------|--------------------|---------------------------------|------------------------------------------------|-----------------------------------------|
| Beginning Balance                |                    | \$1,386,809        | Total                           | Ave. rerectinge                                | rereentage                              |
| Local Revenues                   |                    | ψ1,500,009         |                                 |                                                |                                         |
| Taxes                            |                    | \$436,015          | 38.89%                          | 30.12%                                         | 42.58%                                  |
| Interest                         |                    | \$26,730           | 2.38%                           | 0.73%                                          | 0.69%                                   |
| Vital Records                    |                    | \$18,529           | 1.65%                           | 2.06%                                          | 2.82%                                   |
| Donations                        |                    | \$10               | 0.00%                           | 0.69%                                          | 0.40%                                   |
| Fees                             |                    | \$4,645            | 0.41%                           | 2.43%                                          | 4.31%                                   |
| Other                            |                    | \$234,696          | 20.93%                          | 14.09%                                         | 10.43%                                  |
| Total Local Revenues             |                    | \$720,625          | 64.28%                          | 50.12%                                         | 61.24%                                  |
| DHSS Revenues                    |                    |                    |                                 |                                                |                                         |
| Core Public Health               | State              | \$59,102           | 5.27%                           | 5.66%                                          | 4.04%                                   |
| Immunizations/Vaccine            | State              |                    | 0.00%<br>0.00%                  | 0.00%                                          | 0.00%                                   |
| Immunizations/Vaccine<br>MCH     | Federal<br>Federal | \$23,568           | 2.10%                           | 0.25%<br>1.74%                                 | 0.13%<br>1.15%                          |
| School Health                    | State              | \$23,308           | 0.00%                           | 0.02%                                          | 0.01%                                   |
| WIC Administration               | Federal            | \$86,958           | 7.76%                           | 9.16%                                          | 6.12%                                   |
| Child Care Inspections           | Federal            | \$2,040            | 0.18%                           | 0.12%                                          | 0.12%                                   |
| Child Care Nurse Consultant      | Federal            | \$2,040            | 0.10%                           | 0.26%                                          | 0.11%                                   |
| AIDS Funding                     | Federal            |                    | 0.00%                           | 0.00%                                          | 2.29%                                   |
| PHEP                             | Federal            | \$66,354           | 5.92%                           | 1.50%                                          | 1.49%                                   |
| BCCCP/Show Me Healthy Women      | State              | ψου,σσ .           | 0.00%                           | 0.01%                                          | 0.03%                                   |
| BCCCP/Show Me Healthy Women      | Federal            | \$6,064            | 0.54%                           | 0.16%                                          | 0.14%                                   |
| Chronic Disease Prevention       | State              | ,                  | 0.00%                           | 0.00%                                          | 0.00%                                   |
| Chronic Disease Prevention       | Federal            |                    | 0.00%                           | 0.28%                                          | 0.06%                                   |
| Worksite Inventory               | Federal            |                    | 0.00%                           | 0.00%                                          | 0.00%                                   |
| Other DHSS                       | State              |                    | 0.00%                           | 0.61%                                          | 0.35%                                   |
| Other DHSS                       | Federal            | \$33,564           | 2.99%                           | 4.18%                                          | 3.14%                                   |
| Other DHSS                       | Other Sources      |                    | 0.00%                           | 0.00%                                          | 0.00%                                   |
| Total DHSS Federal               |                    | \$218,549          | 19.49%                          | 17.65%                                         | 14.77%                                  |
| Total DHSS State                 |                    | \$59,102           | 5.27%                           | 6.30%                                          | 4.43%                                   |
| Total DHSS Other                 |                    | \$0                | 0.00%                           | 0.00%                                          | 0.00%                                   |
| Total DHSS Combined Revenues     |                    | \$277,651          | 24.77%                          | 23.95%                                         | 19.19%                                  |
| Other Revenues                   |                    |                    |                                 |                                                |                                         |
| Medicaid/MC+ (Non-Home Health)   |                    | \$18,977           | 1.69%                           | 1.22%                                          | 1.81%                                   |
| Medicare - (Non-Home Health)     |                    | \$21,542           | 1.92%                           | 0.58%                                          | 0.24%                                   |
| Family Planning Title X          |                    | \$26,146           | 2.33%                           | 0.35%                                          | 0.59%                                   |
| Other MO Departments (DOC,       |                    |                    |                                 |                                                |                                         |
| DESE, etc.)                      |                    |                    | 0.00%                           | 0.02%                                          | 0.12%                                   |
| Insurance Billing                |                    | \$13,563           | 1.21%                           | 1.01%                                          | 0.74%                                   |
| Other Public Health Revenue      |                    |                    |                                 |                                                |                                         |
| Total (attach detail)            |                    | \$42,595           | 3.80%                           | 6.85%                                          | 11.85%                                  |
| Home Health (all pymt. sources)  |                    |                    | 0.00%                           | 9.34%                                          | 2.47%                                   |
| Home Maker (all pymt. sources)   |                    |                    | 0.00%                           | 0.91%                                          | 0.30%                                   |
| Other Non-Public Health Revenue  |                    |                    | 0.000/                          | 5 6501                                         | 1 440/                                  |
| Total (attach detail)            |                    |                    | 0.00%                           | 5.65%                                          | 1.44%                                   |
| Total Other Revenue              |                    | \$122,823          | 10.96%                          | 25.92%                                         | 19.57%                                  |
| Total Revenue All Sources        |                    | \$1,121,098        | 100.00%                         | 100.00%                                        | 100.00%                                 |
| Expenditures                     |                    |                    |                                 |                                                |                                         |
| Salaries/Wages                   |                    | \$579,073          | 58.47%                          | 53.02%                                         | 47.69%                                  |
| Fringe Benefits                  |                    | \$157,267          | 15.88%                          | 14.23%                                         | 15.06%                                  |
| Supplies/Equipment               |                    | \$109,049          | 11.01%                          | 8.04%                                          | 6.57%                                   |
| Contracted Services<br>Travel    |                    | \$35,424           | 3.58%                           | 3.95%                                          | 13.83%                                  |
| Utilities/Rent                   |                    | \$18,215           | 1.84%<br>2.22%                  | 1.12%                                          | 0.55%<br>1.42%                          |
| Election Costs                   |                    | \$22,035           | 0.00%                           | 1.97%<br>0.21%                                 | 0.10%                                   |
| Capital Expenditures             |                    |                    | 0.00%                           | 2.80%                                          | 1.73%                                   |
| Other                            |                    | \$69,291           | 7.00%                           | 2.80%<br>14.68%                                | 13.05%                                  |
| Total Expenditures               |                    | \$990,354          | 100.00%                         | 100.00%                                        | 100.00%                                 |
| Accrual Adjustment (+ -)         |                    | Ψ>>0,554           | 100.0070                        | 100.0070                                       | 100.0070                                |
| Ending Balance                   |                    | \$1,517,553        |                                 |                                                |                                         |
| Population                       |                    | 17.076             |                                 |                                                |                                         |
| Per Capita Public Health Revenue |                    | \$65.65            |                                 |                                                |                                         |
| Tax Rate                         |                    | 0.1000             |                                 |                                                |                                         |
|                                  |                    | 0.1000             |                                 |                                                |                                         |