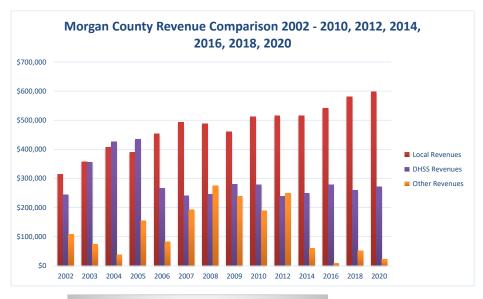

## Morgan County Health Center

| COUNTY<br>Fiscal Year                  | Revenue Source   | Morgan<br>2020 | Percent of<br>Agency's<br>Total | Population<br>10,000-24,999<br>Ave. Percentage | Statewide<br>2020 Average<br>Percentage |
|----------------------------------------|------------------|----------------|---------------------------------|------------------------------------------------|-----------------------------------------|
| Beginning Balance                      |                  | \$109,365      |                                 |                                                |                                         |
| Local Revenues                         |                  |                |                                 |                                                |                                         |
| Taxes                                  |                  | \$439,509      | 49.23%                          | 30.12%                                         | 42.58%                                  |
| Interest                               |                  | \$493          | 0.06%                           | 0.73%                                          | 0.69%                                   |
| Vital Records<br>Donations             |                  | \$25,796       | 2.89%<br>7.03%                  | 2.06%<br>0.69%                                 | 2.82%<br>0.40%                          |
| Fees                                   |                  | \$62,715       | 0.00%                           | 2.43%                                          | 4.31%                                   |
| Other                                  |                  | \$70,191       | 7.86%                           | 14.09%                                         | 10.43%                                  |
| Total Local Revenues                   |                  | \$598,705      | 67.07%                          | 50.12%                                         | 61.24%                                  |
| DHSS Revenues                          |                  |                |                                 |                                                |                                         |
| Core Public Health                     | State            | \$62,804       | 7.04%                           | 5.66%                                          | 4.04%                                   |
| Immunizations/Vaccine                  | State            |                | 0.00%                           | 0.00%                                          | 0.00%                                   |
| Immunizations/Vaccine                  | Federal          | #22 052        | 0.00%                           | 0.25%                                          | 0.13%                                   |
| MCH                                    | Federal<br>State | \$22,853       | 2.56%                           | 1.74%                                          | 1.15%                                   |
| School Health<br>WIC Administration    | State<br>Federal | \$88,120       | 0.00%<br>9.87%                  | 0.02%<br>9.16%                                 | 0.01%<br>6.12%                          |
| Child Care Inspections                 | Federal          | \$360          | 0.04%                           | 0.12%                                          | 0.11%                                   |
| Child Care Nurse Consultant            | Federal          | \$679          | 0.04%                           | 0.26%                                          | 0.11%                                   |
| AIDS Funding                           | Federal          | 40.7           | 0.00%                           | 0.00%                                          | 2.29%                                   |
| PHEP                                   | Federal          | \$17,790       | 1.99%                           | 1.50%                                          | 1.49%                                   |
| BCCCP/Show Me Healthy Women            | State            |                | 0.00%                           | 0.01%                                          | 0.03%                                   |
| BCCCP/Show Me Healthy Women            | Federal          |                | 0.00%                           | 0.16%                                          | 0.14%                                   |
| Chronic Disease Prevention             | State            |                | 0.00%                           | 0.00%                                          | 0.00%                                   |
| Chronic Disease Prevention             | Federal          |                | 0.00%                           | 0.28%                                          | 0.06%                                   |
| Worksite Inventory<br>Other DHSS       | Federal<br>State |                | 0.00%                           | 0.00%<br>0.61%                                 | 0.00%                                   |
| Other DHSS                             | State<br>Federal | \$78,970       | 0.00%<br>8.85%                  | 4.18%                                          | 0.35%<br>3.14%                          |
| Other DHSS                             | Other Sources    | \$10,570       | 0.00%                           | 0.00%                                          | 0.00%                                   |
| Total DHSS Federal                     |                  | \$208,772      | 23.39%                          | 17.65%                                         | 14.77%                                  |
| Total DHSS State                       |                  | \$62,804       | 7.04%                           | 6.30%                                          | 4.43%                                   |
| Total DHSS Other                       |                  | \$0            | 0.00%                           | 0.00%                                          | 0.00%                                   |
| Total DHSS Combined Revenues           |                  | \$271,576      | 30.42%                          | 23.95%                                         | 19.19%                                  |
| Other Revenues                         |                  |                |                                 |                                                |                                         |
| Medicaid/MC+ (Non-Home Health)         |                  | \$12,569       | 1.41%                           | 1.22%                                          | 1.81%                                   |
| Medicare - (Non-Home Health)           |                  |                | 0.00%                           | 0.58%                                          | 0.24%                                   |
| Family Planning Title X                |                  |                | 0.00%                           | 0.35%                                          | 0.59%                                   |
| Other MO Departments (DOC,             |                  |                | 0.000/                          | 0.020/                                         | 0.120                                   |
| DESE, etc.)<br>Insurance Billing       |                  |                | 0.00%<br>0.00%                  | 0.02%<br>1.01%                                 | 0.12%<br>0.74%                          |
| Other Public Health Revenue            |                  |                | 0.00%                           | 1.0170                                         | 0.74%                                   |
| Total (attach detail)                  |                  |                | 0.00%                           | 6.85%                                          | 11.85%                                  |
| Home Health (all pymt. sources)        |                  |                | 0.00%                           | 9.34%                                          | 2.47%                                   |
| Home Maker (all pymt. sources)         |                  |                | 0.00%                           | 0.91%                                          | 0.30%                                   |
| Other Non-Public Health Revenue        |                  |                |                                 |                                                |                                         |
| Total (attach detail)                  |                  | \$9,872        | 1.11%                           | 5.65%                                          | 1.44%                                   |
| Total Other Revenue                    |                  | \$22,441       | 2.51%                           | 25.92%                                         | 19.57%                                  |
| Total Revenue All Sources              |                  | \$892,721      | 100.00%                         | 100.00%                                        | 100.00%                                 |
| Expenditures                           |                  |                |                                 |                                                |                                         |
| Salaries/Wages                         |                  | \$523,371      | 63.96%                          | 53.02%                                         | 47.69%                                  |
| Fringe Benefits                        |                  | \$162,923      | 19.91%                          | 14.23%                                         | 15.06%                                  |
| Supplies/Equipment                     |                  | \$26,622       | 3.25%                           | 8.04%                                          | 6.57%                                   |
| Contracted Services                    |                  | \$2,500        | 0.31%                           | 3.95%                                          | 13.83%                                  |
| Travel                                 |                  | \$9,600        | 1.17%                           | 1.12%                                          | 0.55%                                   |
| Utilities/Rent                         |                  | \$18,743       | 2.29%<br>0.00%                  | 1.97%<br>0.21%                                 | 1.42%                                   |
| Election Costs<br>Capital Expenditures |                  |                | 0.00%                           | 0.21%<br>2.80%                                 | 0.10%<br>1.73%                          |
| Other                                  |                  | \$74,572       | 9.11%                           | 14.68%                                         | 13.05%                                  |
| Total Expenditures                     |                  | \$818,332      | 100.00%                         | 100.00%                                        | 100.00%                                 |
| Accrual Adjustment (+ -)               |                  | ,2             |                                 | /0                                             |                                         |
| Ending Balance                         |                  | \$183,754      |                                 |                                                |                                         |
| Population                             |                  | 20,627         |                                 |                                                |                                         |
| Per Capita Public Health Revenue       |                  | \$42.80        |                                 |                                                |                                         |
| Tax Rate                               |                  | 0.0780         |                                 |                                                |                                         |