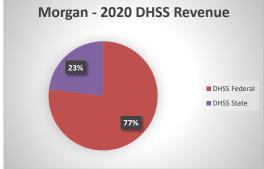

## Morgan County Health Center

| COUNTY<br>Fiscal Year                  | Revenue Source   | Morgan<br>2020 | Percent of<br>Agency's<br>Total | Population<br>10,000-24,999<br>Ave. Percentage | Statewide<br>2020 Average<br>Percentage |
|----------------------------------------|------------------|----------------|---------------------------------|------------------------------------------------|-----------------------------------------|
| Beginning Balance                      |                  | \$109,365      |                                 |                                                |                                         |
| Local Revenues                         |                  |                |                                 |                                                |                                         |
| Taxes                                  |                  | \$439,509      | 49.23%                          | 30.12%                                         | 42.58%                                  |
| Interest                               |                  | \$493          | 0.06%                           | 0.73%                                          | 0.69%                                   |
| Vital Records<br>Donations             |                  | \$25,796       | 2.89%<br>7.03%                  | 2.06%<br>0.69%                                 | 2.82%<br>0.40%                          |
| Fees                                   |                  | \$62,715       | 0.00%                           | 2.43%                                          | 4.31%                                   |
| Other                                  |                  | \$70,191       | 7.86%                           | 14.09%                                         | 10.43%                                  |
| Total Local Revenues                   |                  | \$598,705      | 67.07%                          | 50.12%                                         | 61.24%                                  |
| DHSS Revenues                          |                  |                |                                 |                                                |                                         |
| Core Public Health                     | State            | \$62,804       | 7.04%                           | 5.66%                                          | 4.04%                                   |
| Immunizations/Vaccine                  | State            |                | 0.00%                           | 0.00%                                          | 0.00%                                   |
| Immunizations/Vaccine                  | Federal          | #22 052        | 0.00%                           | 0.25%                                          | 0.13%                                   |
| MCH                                    | Federal<br>State | \$22,853       | 2.56%                           | 1.74%                                          | 1.15%                                   |
| School Health<br>WIC Administration    | State<br>Federal | \$88,120       | 0.00%<br>9.87%                  | 0.02%<br>9.16%                                 | 0.01%<br>6.12%                          |
| Child Care Inspections                 | Federal          | \$360          | 0.04%                           | 0.12%                                          | 0.11%                                   |
| Child Care Nurse Consultant            | Federal          | \$679          | 0.04%                           | 0.26%                                          | 0.11%                                   |
| AIDS Funding                           | Federal          | 40.7           | 0.00%                           | 0.00%                                          | 2.29%                                   |
| PHEP                                   | Federal          | \$17,790       | 1.99%                           | 1.50%                                          | 1.49%                                   |
| BCCCP/Show Me Healthy Women            | State            |                | 0.00%                           | 0.01%                                          | 0.03%                                   |
| BCCCP/Show Me Healthy Women            | Federal          |                | 0.00%                           | 0.16%                                          | 0.14%                                   |
| Chronic Disease Prevention             | State            |                | 0.00%                           | 0.00%                                          | 0.00%                                   |
| Chronic Disease Prevention             | Federal          |                | 0.00%                           | 0.28%                                          | 0.06%                                   |
| Worksite Inventory<br>Other DHSS       | Federal<br>State |                | 0.00%                           | 0.00%<br>0.61%                                 | 0.00%                                   |
| Other DHSS                             | State<br>Federal | \$78,970       | 0.00%<br>8.85%                  | 4.18%                                          | 0.35%<br>3.14%                          |
| Other DHSS                             | Other Sources    | \$10,570       | 0.00%                           | 0.00%                                          | 0.00%                                   |
| Total DHSS Federal                     |                  | \$208,772      | 23.39%                          | 17.65%                                         | 14.77%                                  |
| Total DHSS State                       |                  | \$62,804       | 7.04%                           | 6.30%                                          | 4.43%                                   |
| Total DHSS Other                       |                  | \$0            | 0.00%                           | 0.00%                                          | 0.00%                                   |
| Total DHSS Combined Revenues           |                  | \$271,576      | 30.42%                          | 23.95%                                         | 19.19%                                  |
| Other Revenues                         |                  |                |                                 |                                                |                                         |
| Medicaid/MC+ (Non-Home Health)         |                  | \$12,569       | 1.41%                           | 1.22%                                          | 1.81%                                   |
| Medicare - (Non-Home Health)           |                  |                | 0.00%                           | 0.58%                                          | 0.24%                                   |
| Family Planning Title X                |                  |                | 0.00%                           | 0.35%                                          | 0.59%                                   |
| Other MO Departments (DOC,             |                  |                | 0.000/                          | 0.020/                                         | 0.120                                   |
| DESE, etc.)<br>Insurance Billing       |                  |                | 0.00%<br>0.00%                  | 0.02%<br>1.01%                                 | 0.12%<br>0.74%                          |
| Other Public Health Revenue            |                  |                | 0.00%                           | 1.0170                                         | 0.74%                                   |
| Total (attach detail)                  |                  |                | 0.00%                           | 6.85%                                          | 11.85%                                  |
| Home Health (all pymt. sources)        |                  |                | 0.00%                           | 9.34%                                          | 2.47%                                   |
| Home Maker (all pymt. sources)         |                  |                | 0.00%                           | 0.91%                                          | 0.30%                                   |
| Other Non-Public Health Revenue        |                  |                |                                 |                                                |                                         |
| Total (attach detail)                  |                  | \$9,872        | 1.11%                           | 5.65%                                          | 1.44%                                   |
| Total Other Revenue                    |                  | \$22,441       | 2.51%                           | 25.92%                                         | 19.57%                                  |
| Total Revenue All Sources              |                  | \$892,721      | 100.00%                         | 100.00%                                        | 100.00%                                 |
| Expenditures                           |                  |                |                                 |                                                |                                         |
| Salaries/Wages                         |                  | \$523,371      | 63.96%                          | 53.02%                                         | 47.69%                                  |
| Fringe Benefits                        |                  | \$162,923      | 19.91%                          | 14.23%                                         | 15.06%                                  |
| Supplies/Equipment                     |                  | \$26,622       | 3.25%                           | 8.04%                                          | 6.57%                                   |
| Contracted Services                    |                  | \$2,500        | 0.31%                           | 3.95%                                          | 13.83%                                  |
| Travel                                 |                  | \$9,600        | 1.17%                           | 1.12%                                          | 0.55%                                   |
| Utilities/Rent                         |                  | \$18,743       | 2.29%<br>0.00%                  | 1.97%<br>0.21%                                 | 1.42%                                   |
| Election Costs<br>Capital Expenditures |                  |                | 0.00%                           | 0.21%<br>2.80%                                 | 0.10%<br>1.73%                          |
| Other                                  |                  | \$74,572       | 9.11%                           | 14.68%                                         | 13.05%                                  |
| Total Expenditures                     |                  | \$818,332      | 100.00%                         | 100.00%                                        | 100.00%                                 |
| Accrual Adjustment (+ -)               |                  | ,2             |                                 | /0                                             |                                         |
| Ending Balance                         |                  | \$183,754      |                                 |                                                |                                         |
| Population                             |                  | 20,627         |                                 |                                                |                                         |
| Per Capita Public Health Revenue       |                  | \$42.80        |                                 |                                                |                                         |
| Tax Rate                               |                  | 0.0780         |                                 |                                                |                                         |