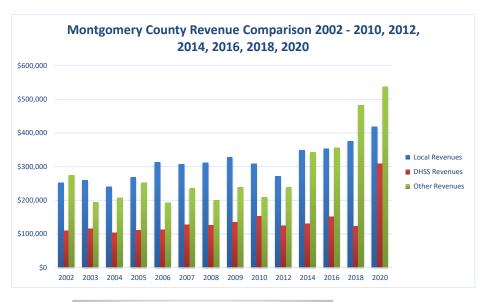

## **Montgomery County Health Department**

| COUNTY<br>Fiscal Year                       | Revenue Source   | Montgomery<br>2020 | Percent of<br>Agency's<br>Total | Population<br>10,000-24,999<br>Ave. Percentage | Statewide<br>2020 Average<br>Percentage |
|---------------------------------------------|------------------|--------------------|---------------------------------|------------------------------------------------|-----------------------------------------|
| Beginning Balance                           |                  | \$930,425          | Total                           | Ave. I ercentage                               | rercentage                              |
| Local Revenues                              |                  |                    |                                 |                                                |                                         |
| Taxes                                       |                  | \$338,267          | 26.74%                          | 30.12%                                         | 42.58%                                  |
| Interest                                    |                  | \$13,604           | 1.08%                           | 0.73%                                          | 0.69%                                   |
| Vital Records                               |                  | \$15,518           | 1.23%                           | 2.06%                                          | 2.82%                                   |
| Donations                                   |                  | \$905              | 0.07%                           | 0.69%                                          | 0.40%                                   |
| Fees<br>Other                               |                  | \$46,192           | 3.65%                           | 2.43%                                          | 4.31%                                   |
| Total Local Revenues                        |                  | \$4,302            | 0.34%<br>33.11%                 | 14.09%<br>50.12%                               | 10.43%<br>61.24%                        |
| DHSS Revenues                               |                  | \$418,788          | 33.1170                         | 30.12%                                         | 01.2470                                 |
| Core Public Health                          | State            | \$49,075           | 3.88%                           | 5.66%                                          | 4.04%                                   |
| Immunizations/Vaccine                       | State            | Φ+2,073            | 0.00%                           | 0.00%                                          | 0.00%                                   |
| Immunizations/Vaccine                       | Federal          |                    | 0.00%                           | 0.25%                                          | 0.13%                                   |
| MCH                                         | Federal          | \$14,122           | 1.12%                           | 1.74%                                          | 1.15%                                   |
| School Health                               | State            | . ,                | 0.00%                           | 0.02%                                          | 0.01%                                   |
| WIC Administration                          | Federal          | \$27,551           | 2.18%                           | 9.16%                                          | 6.12%                                   |
| Child Care Inspections                      | Federal          | \$310              | 0.02%                           | 0.12%                                          | 0.11%                                   |
| Child Care Nurse Consultant                 | Federal          | \$2,211            | 0.17%                           | 0.26%                                          | 0.14%                                   |
| AIDS Funding                                | Federal          |                    | 0.00%                           | 0.00%                                          | 2.29%                                   |
| PHEP                                        | Federal          | \$11,586           | 0.92%                           | 1.50%                                          | 1.49%                                   |
| BCCCP/Show Me Healthy Women                 | State            |                    | 0.00%                           | 0.01%                                          | 0.03%                                   |
| BCCCP/Show Me Healthy Women                 | Federal          |                    | 0.00%                           | 0.16%                                          | 0.14%                                   |
| Chronic Disease Prevention                  | State            |                    | 0.00%                           | 0.00%                                          | 0.00%                                   |
| Chronic Disease Prevention                  | Federal          |                    | 0.00%                           | 0.28%                                          | 0.06%                                   |
| Worksite Inventory                          | Federal          |                    | 0.00%                           | 0.00%                                          | 0.00%                                   |
| Other DHSS<br>Other DHSS                    | State<br>Federal | \$202.274          | 0.00%<br>16.07%                 | 0.61%<br>4.18%                                 | 0.35%<br>3.14%                          |
| Other DHSS                                  | Other Sources    | \$203,274          | 0.00%                           | 0.00%                                          | 0.00%                                   |
| Total DHSS Federal                          |                  | \$259,054          | 20.48%                          | 17.65%                                         | 14.77%                                  |
| Total DHSS Federal                          |                  | \$49,075           | 3.88%                           | 6.30%                                          | 4.43%                                   |
| Total DHSS Other                            |                  | \$0                | 0.00%                           | 0.00%                                          | 0.00%                                   |
| Total DHSS Combined Revenues                |                  | \$308,129          | 24.36%                          | 23.95%                                         | 19.19%                                  |
| Other Revenues                              |                  | 4500,125           | 2 115070                        | 23.5570                                        | 17.17                                   |
| Medicaid/MC+ (Non-Home Health)              |                  | \$3,543            | 0.28%                           | 1.22%                                          | 1.81%                                   |
| Medicare - (Non-Home Health)                |                  | 40,010             | 0.00%                           | 0.58%                                          | 0.24%                                   |
| Family Planning Title X                     |                  |                    | 0.00%                           | 0.35%                                          | 0.59%                                   |
| Other MO Departments (DOC,                  |                  |                    |                                 |                                                |                                         |
| DESE, etc.)                                 |                  |                    | 0.00%                           | 0.02%                                          | 0.12%                                   |
| Insurance Billing                           |                  | \$6,444            | 0.51%                           | 1.01%                                          | 0.74%                                   |
| Other Public Health Revenue                 |                  |                    |                                 |                                                |                                         |
| Total (attach detail)                       |                  |                    | 0.00%                           | 6.85%                                          | 11.85%                                  |
| Home Health (all pymt. sources)             |                  | \$527,888          | 41.74%                          | 9.34%                                          | 2.47%                                   |
| Home Maker (all pymt. sources)              |                  |                    | 0.00%                           | 0.91%                                          | 0.30%                                   |
| Other Non-Public Health Revenue             |                  |                    |                                 |                                                |                                         |
| Total (attach detail)                       |                  |                    | 0.00%                           | 5.65%                                          | 1.44%                                   |
| Total Other Revenue                         |                  | \$537,876          | 42.53%                          | 25.92%                                         | 19.57%                                  |
| Total Revenue All Sources                   |                  | \$1,264,793        | 100.00%                         | 100.00%                                        | 100.00%                                 |
| Expenditures                                |                  |                    |                                 |                                                |                                         |
| Salaries/Wages                              |                  | \$481,198          | 48.77%                          | 53.02%                                         | 47.69%                                  |
| Fringe Benefits                             |                  | \$88,503           | 8.97%                           | 14.23%                                         | 15.06%                                  |
| Supplies/Equipment                          |                  | \$71,450           | 7.24%                           | 8.04%                                          | 6.57%                                   |
| Contracted Services                         |                  | \$220,094          | 22.31%                          | 3.95%                                          | 13.83%                                  |
| Travel                                      |                  | \$30,371           | 3.08%                           | 1.12%                                          | 0.55%                                   |
| Utilities/Rent                              |                  | \$15,802           | 1.60%                           | 1.97%                                          | 1.42%                                   |
| Election Costs                              |                  |                    | 0.00%                           | 0.21%                                          | 0.10%                                   |
| Capital Expenditures                        |                  | \$13,013           | 1.32%                           | 2.80%                                          | 1.73%                                   |
| Other                                       |                  | \$66,268           | 6.72%                           | 14.68%                                         | 13.05%                                  |
| Total Expenditures                          |                  | \$986,700          | 100.00%                         | 100.00%                                        | 100.00%                                 |
| Accrual Adjustment (+ -)                    |                  | \$3,818.90         |                                 |                                                |                                         |
| Ending Balance                              |                  | \$1,212,336        |                                 |                                                |                                         |
| Population Per Capita Public Health Revenue |                  | 11,551<br>\$63.80  |                                 |                                                |                                         |
| Tax Rate                                    |                  | \$63.80<br>0.1453  |                                 |                                                |                                         |
| I an Nate                                   |                  | 0.1433             |                                 |                                                |                                         |