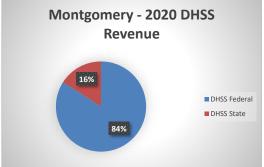

## **Montgomery County Health Department**

| COUNTY<br>Fiscal Year                       | Revenue Source   | Montgomery<br>2020 | Percent of<br>Agency's<br>Total | Population<br>10,000-24,999<br>Ave. Percentage | Statewide<br>2020 Average<br>Percentage |
|---------------------------------------------|------------------|--------------------|---------------------------------|------------------------------------------------|-----------------------------------------|
| Beginning Balance                           |                  | \$930,425          | Total                           | Ave. I ercentage                               | rercentage                              |
| Local Revenues                              |                  |                    |                                 |                                                |                                         |
| Taxes                                       |                  | \$338,267          | 26.74%                          | 30.12%                                         | 42.58%                                  |
| Interest                                    |                  | \$13,604           | 1.08%                           | 0.73%                                          | 0.69%                                   |
| Vital Records                               |                  | \$15,518           | 1.23%                           | 2.06%                                          | 2.82%                                   |
| Donations                                   |                  | \$905              | 0.07%                           | 0.69%                                          | 0.40%                                   |
| Fees<br>Other                               |                  | \$46,192           | 3.65%                           | 2.43%                                          | 4.31%                                   |
| Total Local Revenues                        |                  | \$4,302            | 0.34%<br>33.11%                 | 14.09%<br>50.12%                               | 10.43%<br>61.24%                        |
| DHSS Revenues                               |                  | \$418,788          | 33.1170                         | 30.12%                                         | 01.2470                                 |
| Core Public Health                          | State            | \$49,075           | 3.88%                           | 5.66%                                          | 4.04%                                   |
| Immunizations/Vaccine                       | State            | Φ+2,073            | 0.00%                           | 0.00%                                          | 0.00%                                   |
| Immunizations/Vaccine                       | Federal          |                    | 0.00%                           | 0.25%                                          | 0.13%                                   |
| MCH                                         | Federal          | \$14,122           | 1.12%                           | 1.74%                                          | 1.15%                                   |
| School Health                               | State            | . ,                | 0.00%                           | 0.02%                                          | 0.01%                                   |
| WIC Administration                          | Federal          | \$27,551           | 2.18%                           | 9.16%                                          | 6.12%                                   |
| Child Care Inspections                      | Federal          | \$310              | 0.02%                           | 0.12%                                          | 0.11%                                   |
| Child Care Nurse Consultant                 | Federal          | \$2,211            | 0.17%                           | 0.26%                                          | 0.14%                                   |
| AIDS Funding                                | Federal          |                    | 0.00%                           | 0.00%                                          | 2.29%                                   |
| PHEP                                        | Federal          | \$11,586           | 0.92%                           | 1.50%                                          | 1.49%                                   |
| BCCCP/Show Me Healthy Women                 | State            |                    | 0.00%                           | 0.01%                                          | 0.03%                                   |
| BCCCP/Show Me Healthy Women                 | Federal          |                    | 0.00%                           | 0.16%                                          | 0.14%                                   |
| Chronic Disease Prevention                  | State            |                    | 0.00%                           | 0.00%                                          | 0.00%                                   |
| Chronic Disease Prevention                  | Federal          |                    | 0.00%                           | 0.28%                                          | 0.06%                                   |
| Worksite Inventory                          | Federal          |                    | 0.00%                           | 0.00%                                          | 0.00%                                   |
| Other DHSS<br>Other DHSS                    | State<br>Federal | \$202.274          | 0.00%<br>16.07%                 | 0.61%<br>4.18%                                 | 0.35%<br>3.14%                          |
| Other DHSS                                  | Other Sources    | \$203,274          | 0.00%                           | 0.00%                                          | 0.00%                                   |
| Total DHSS Federal                          |                  | \$259,054          | 20.48%                          | 17.65%                                         | 14.77%                                  |
| Total DHSS Federal                          |                  | \$49,075           | 3.88%                           | 6.30%                                          | 4.43%                                   |
| Total DHSS Other                            |                  | \$0                | 0.00%                           | 0.00%                                          | 0.00%                                   |
| Total DHSS Combined Revenues                |                  | \$308,129          | 24.36%                          | 23.95%                                         | 19.19%                                  |
| Other Revenues                              |                  | 4500,125           | 2 115070                        | 23.5570                                        | 17.17                                   |
| Medicaid/MC+ (Non-Home Health)              |                  | \$3,543            | 0.28%                           | 1.22%                                          | 1.81%                                   |
| Medicare - (Non-Home Health)                |                  | 40,010             | 0.00%                           | 0.58%                                          | 0.24%                                   |
| Family Planning Title X                     |                  |                    | 0.00%                           | 0.35%                                          | 0.59%                                   |
| Other MO Departments (DOC,                  |                  |                    |                                 |                                                |                                         |
| DESE, etc.)                                 |                  |                    | 0.00%                           | 0.02%                                          | 0.12%                                   |
| Insurance Billing                           |                  | \$6,444            | 0.51%                           | 1.01%                                          | 0.74%                                   |
| Other Public Health Revenue                 |                  |                    |                                 |                                                |                                         |
| Total (attach detail)                       |                  |                    | 0.00%                           | 6.85%                                          | 11.85%                                  |
| Home Health (all pymt. sources)             |                  | \$527,888          | 41.74%                          | 9.34%                                          | 2.47%                                   |
| Home Maker (all pymt. sources)              |                  |                    | 0.00%                           | 0.91%                                          | 0.30%                                   |
| Other Non-Public Health Revenue             |                  |                    |                                 |                                                |                                         |
| Total (attach detail)                       |                  |                    | 0.00%                           | 5.65%                                          | 1.44%                                   |
| Total Other Revenue                         |                  | \$537,876          | 42.53%                          | 25.92%                                         | 19.57%                                  |
| Total Revenue All Sources                   |                  | \$1,264,793        | 100.00%                         | 100.00%                                        | 100.00%                                 |
| Expenditures                                |                  |                    |                                 |                                                |                                         |
| Salaries/Wages                              |                  | \$481,198          | 48.77%                          | 53.02%                                         | 47.69%                                  |
| Fringe Benefits                             |                  | \$88,503           | 8.97%                           | 14.23%                                         | 15.06%                                  |
| Supplies/Equipment                          |                  | \$71,450           | 7.24%                           | 8.04%                                          | 6.57%                                   |
| Contracted Services                         |                  | \$220,094          | 22.31%                          | 3.95%                                          | 13.83%                                  |
| Travel                                      |                  | \$30,371           | 3.08%                           | 1.12%                                          | 0.55%                                   |
| Utilities/Rent                              |                  | \$15,802           | 1.60%                           | 1.97%                                          | 1.42%                                   |
| Election Costs                              |                  |                    | 0.00%                           | 0.21%                                          | 0.10%                                   |
| Capital Expenditures                        |                  | \$13,013           | 1.32%                           | 2.80%                                          | 1.73%                                   |
| Other                                       |                  | \$66,268           | 6.72%                           | 14.68%                                         | 13.05%                                  |
| Total Expenditures                          |                  | \$986,700          | 100.00%                         | 100.00%                                        | 100.00%                                 |
| Accrual Adjustment (+ -)                    |                  | \$3,818.90         |                                 |                                                |                                         |
| Ending Balance                              |                  | \$1,212,336        |                                 |                                                |                                         |
| Population Per Capita Public Health Revenue |                  | 11,551<br>\$63.80  |                                 |                                                |                                         |
| Tax Rate                                    |                  | \$63.80<br>0.1453  |                                 |                                                |                                         |
| I an Nate                                   |                  | 0.1433             |                                 |                                                |                                         |