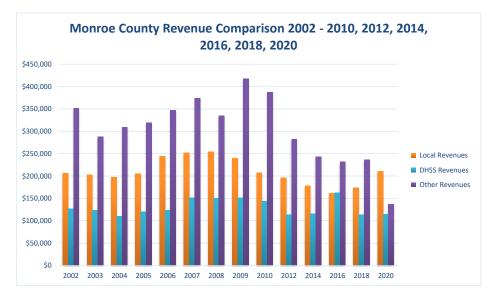

| COUNTY<br>Fiscal Year                                    | Revenue Source     | Monroe<br>2020         | Percent of<br>Agency's | Population<br>0-9,999 | Statewide<br>2020 Average |
|----------------------------------------------------------|--------------------|------------------------|------------------------|-----------------------|---------------------------|
|                                                          |                    |                        | Total                  | Ave. Percentage       | Percentage                |
| Beginning Balance                                        |                    | \$519,464              |                        |                       |                           |
| Local Revenues                                           |                    | ¢141.09 <b>2</b>       | 20.520                 | 24.60%                | 10.500                    |
| Taxes                                                    |                    | \$141,082              | 30.53%                 | 34.69%                | 42.58%                    |
| Interest                                                 |                    | \$7,488                | 1.62%                  | 0.83%                 | 0.69%                     |
| Vital Records<br>Donations                               |                    | \$5,511<br>\$4,930     | 1.19%<br>1.07%         | 1.23%<br>0.19%        | 2.82%<br>0.40%            |
| Fees                                                     |                    | \$4,930<br>\$6,385     | 1.38%                  | 1.63%                 | 4.31%                     |
| Other                                                    |                    | \$44,713               | 9.68%                  | 12.42%                | 10.43%                    |
| Total Local Revenues                                     |                    | \$210,109              | 45.47%                 | 50.99%                | 61.24%                    |
| DHSS Revenues                                            |                    | \$210,109              | 43.4770                | 50.99%                | 01.247                    |
| Core Public Health                                       | State              | \$48,416               | 10.48%                 | 7.72%                 | 4.04%                     |
| Immunizations/Vaccine                                    | State              | \$40,410               | 0.00%                  | 0.00%                 | 4.04%                     |
| Immunizations/Vaccine                                    | Federal            |                        | 0.00%                  | 0.10%                 | 0.00%                     |
| MCH                                                      | Federal            | \$19,545               | 4.23%                  | 2.16%                 | 1.15%                     |
| School Health                                            | State              |                        | 4.23%                  | 2.16%                 | 0.01%                     |
| WIC Administration                                       | Federal            | \$8,890<br>\$25,784    | 5.58%                  | 6.35%                 |                           |
|                                                          |                    |                        |                        |                       | 6.12%                     |
| Child Care Inspections                                   | Federal<br>Federal | \$720                  | 0.16%<br>0.81%         | 0.06%<br>0.36%        | 0.11%                     |
| Child Care Nurse Consultant                              | Federal<br>Federal | \$3,725                |                        |                       |                           |
| AIDS Funding                                             |                    | ¢7.053                 | 0.00%                  | 0.00%                 | 2.29%                     |
| PHEP                                                     | Federal            | \$7,852                | 1.70%                  | 1.46%                 | 1.49%                     |
| BCCCP/Show Me Healthy Women                              |                    |                        | 0.00%                  | 0.10%                 | 0.03%                     |
| BCCCP/Show Me Healthy Women                              |                    |                        | 0.00%                  | 0.18%                 | 0.14%                     |
| Chronic Disease Prevention                               | State              |                        | 0.00%                  | 0.00%                 | 0.00%                     |
| Chronic Disease Prevention                               | Federal            |                        | 0.00%                  | 0.20%                 | 0.06%                     |
| Worksite Inventory                                       | Federal            | <b>^</b> = -           | 0.00%                  | 0.00%                 | 0.00%                     |
| Other DHSS                                               | State              | \$75                   | 0.02%                  | 1.43%                 | 0.35%                     |
| Other DHSS                                               | Federal            |                        | 0.00%                  | 6.75%                 | 3.14%                     |
| Other DHSS                                               | Other Sources      |                        | 0.00%                  | 0.00%                 | 0.00%                     |
| Total DHSS Federal                                       |                    | \$57,627               | 12.47%                 | 17.62%                | 14.77%                    |
| Total DHSS State                                         |                    | \$57,381               | 12.42%                 | 9.31%                 | 4.43%                     |
| Total DHSS Other                                         |                    |                        | 0.00%                  | 0.00%                 | 0.00%                     |
| Total DHSS Combined Revenues                             |                    | \$115,008              | 24.89%                 | 26.92%                | 19.19%                    |
| Other Revenues                                           |                    |                        |                        |                       |                           |
| Medicaid/MC+ (Non-Home Health)                           |                    | \$6,311                | 1.37%                  | 0.70%                 | 1.81%                     |
| Medicare - (Non-Home Health)                             |                    | \$37,140               | 8.04%                  | 0.69%                 | 0.24%                     |
| Family Planning Title X                                  |                    | \$3,896                | 0.84%                  | 0.13%                 | 0.59%                     |
| Other MO Departments (DOC,                               |                    |                        |                        |                       |                           |
| DESE, etc.)                                              |                    |                        | 0.00%                  | 0.55%                 | 0.12%                     |
| Insurance Billing                                        |                    | \$873                  | 0.19%                  | 0.47%                 | 0.74%                     |
| Other Public Health Revenue                              |                    |                        |                        |                       |                           |
| Total (attach detail)                                    |                    |                        | 0.00%                  | 5.48%                 | 11.85%                    |
| Home Health (all pymt. sources)                          |                    | \$88,780               | 19.21%                 | 8.07%                 | 2.47%                     |
| Home Maker (all pymt. sources)                           |                    | 400,700                | 0.00%                  | 2.88%                 | 0.30%                     |
| Other Non-Public Health Revenue                          |                    |                        | 0.0070                 | 2.3070                | 0.507                     |
| Total (attach detail)                                    |                    |                        | 0.00%                  | 3.12%                 | 1.44%                     |
|                                                          |                    | \$127.000              |                        |                       |                           |
| Total Other Revenue                                      |                    | \$137,000              | 29.65%                 | 22.09%                | 19.57%                    |
| Total Revenue All Sources                                |                    | \$462,117              | 100.00%                | 100.00%               | 100.00%                   |
| Expenditures                                             |                    |                        |                        |                       |                           |
| Salaries/Wages                                           |                    | \$220,046              | 52.47%                 | 56.19%                | 47.69%                    |
| Fringe Benefits                                          |                    | \$70,634               | 16.84%                 | 12.17%                | 15.06%                    |
| Supplies/Equipment                                       |                    | \$15,692               | 3.74%                  | 7.30%                 | 6.57%                     |
| Contracted Services                                      |                    | \$43,813               | 10.45%                 | 5.50%                 | 13.83%                    |
| Travel                                                   |                    | \$6,207                | 1.48%                  | 1.40%                 | 0.55%                     |
| Utilities/Rent                                           |                    | \$4,177                | 1.00%                  | 1.94%                 | 1.42%                     |
| Election Costs                                           |                    |                        | 0.00%                  | 0.03%                 | 0.10%                     |
| Capital Expenditures                                     |                    | \$1,478                | 0.35%                  | 2.60%                 | 1.73%                     |
| Other                                                    |                    | \$57,322               | 13.67%                 | 12.88%                | 13.05%                    |
|                                                          |                    | \$419,369              | 100.00%                | 100.00%               | 100.00%                   |
| Total Expenditures                                       |                    |                        |                        |                       |                           |
| Accrual Adjustment (+ -)                                 |                    | -\$27,201              |                        |                       |                           |
|                                                          |                    | -\$27,201<br>\$535,011 |                        |                       |                           |
| Accrual Adjustment (+ -)<br>Ending Balance<br>Population |                    |                        |                        |                       |                           |
| Accrual Adjustment (+ -)<br>Ending Balance               |                    | \$535,011              |                        |                       |                           |