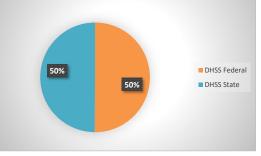

| COUNTY<br>Fiscal Year                                    | Revenue Source     | Monroe<br>2020         | Percent of<br>Agency's | Population<br>0-9,999 | Statewide<br>2020 Average |
|----------------------------------------------------------|--------------------|------------------------|------------------------|-----------------------|---------------------------|
|                                                          |                    |                        | Total                  | Ave. Percentage       | Percentage                |
| Beginning Balance                                        |                    | \$519,464              |                        |                       |                           |
| Local Revenues                                           |                    | ¢141.09 <b>2</b>       | 20.520                 | 24.60%                | 10.500                    |
| Taxes                                                    |                    | \$141,082              | 30.53%                 | 34.69%                | 42.58%                    |
| Interest                                                 |                    | \$7,488                | 1.62%                  | 0.83%                 | 0.69%                     |
| Vital Records<br>Donations                               |                    | \$5,511<br>\$4,930     | 1.19%<br>1.07%         | 1.23%<br>0.19%        | 2.82%<br>0.40%            |
| Fees                                                     |                    | \$4,930<br>\$6,385     | 1.38%                  | 1.63%                 | 4.31%                     |
| Other                                                    |                    | \$44,713               | 9.68%                  | 12.42%                | 10.43%                    |
| Total Local Revenues                                     |                    | \$210,109              | 45.47%                 | 50.99%                | 61.24%                    |
| DHSS Revenues                                            |                    | \$210,109              | 43.4770                | 50.99%                | 01.247                    |
| Core Public Health                                       | State              | \$48,416               | 10.48%                 | 7.72%                 | 4.04%                     |
| Immunizations/Vaccine                                    | State              | \$40,410               | 0.00%                  | 0.00%                 | 4.04%                     |
| Immunizations/Vaccine                                    | Federal            |                        | 0.00%                  | 0.10%                 | 0.00%                     |
| MCH                                                      | Federal            | \$19,545               | 4.23%                  | 2.16%                 | 1.15%                     |
| School Health                                            | State              |                        | 4.23%                  | 2.16%                 | 0.01%                     |
| WIC Administration                                       | Federal            | \$8,890<br>\$25,784    | 5.58%                  | 6.35%                 |                           |
|                                                          |                    |                        |                        |                       | 6.12%                     |
| Child Care Inspections                                   | Federal<br>Federal | \$720                  | 0.16%<br>0.81%         | 0.06%<br>0.36%        | 0.11%                     |
| Child Care Nurse Consultant                              | Federal<br>Federal | \$3,725                |                        |                       |                           |
| AIDS Funding                                             |                    | ¢7.053                 | 0.00%                  | 0.00%                 | 2.29%                     |
| PHEP                                                     | Federal            | \$7,852                | 1.70%                  | 1.46%                 | 1.49%                     |
| BCCCP/Show Me Healthy Women                              |                    |                        | 0.00%                  | 0.10%                 | 0.03%                     |
| BCCCP/Show Me Healthy Women                              |                    |                        | 0.00%                  | 0.18%                 | 0.14%                     |
| Chronic Disease Prevention                               | State              |                        | 0.00%                  | 0.00%                 | 0.00%                     |
| Chronic Disease Prevention                               | Federal            |                        | 0.00%                  | 0.20%                 | 0.06%                     |
| Worksite Inventory                                       | Federal            | <b>^</b> = -           | 0.00%                  | 0.00%                 | 0.00%                     |
| Other DHSS                                               | State              | \$75                   | 0.02%                  | 1.43%                 | 0.35%                     |
| Other DHSS                                               | Federal            |                        | 0.00%                  | 6.75%                 | 3.14%                     |
| Other DHSS                                               | Other Sources      |                        | 0.00%                  | 0.00%                 | 0.00%                     |
| Total DHSS Federal                                       |                    | \$57,627               | 12.47%                 | 17.62%                | 14.77%                    |
| Total DHSS State                                         |                    | \$57,381               | 12.42%                 | 9.31%                 | 4.43%                     |
| Total DHSS Other                                         |                    |                        | 0.00%                  | 0.00%                 | 0.00%                     |
| Total DHSS Combined Revenues                             |                    | \$115,008              | 24.89%                 | 26.92%                | 19.19%                    |
| Other Revenues                                           |                    |                        |                        |                       |                           |
| Medicaid/MC+ (Non-Home Health)                           |                    | \$6,311                | 1.37%                  | 0.70%                 | 1.81%                     |
| Medicare - (Non-Home Health)                             |                    | \$37,140               | 8.04%                  | 0.69%                 | 0.24%                     |
| Family Planning Title X                                  |                    | \$3,896                | 0.84%                  | 0.13%                 | 0.59%                     |
| Other MO Departments (DOC,                               |                    |                        |                        |                       |                           |
| DESE, etc.)                                              |                    |                        | 0.00%                  | 0.55%                 | 0.12%                     |
| Insurance Billing                                        |                    | \$873                  | 0.19%                  | 0.47%                 | 0.74%                     |
| Other Public Health Revenue                              |                    |                        |                        |                       |                           |
| Total (attach detail)                                    |                    |                        | 0.00%                  | 5.48%                 | 11.85%                    |
| Home Health (all pymt. sources)                          |                    | \$88,780               | 19.21%                 | 8.07%                 | 2.47%                     |
| Home Maker (all pymt. sources)                           |                    | 400,700                | 0.00%                  | 2.88%                 | 0.30%                     |
| Other Non-Public Health Revenue                          |                    |                        | 0.0070                 | 2.3070                | 0.507                     |
| Total (attach detail)                                    |                    |                        | 0.00%                  | 3.12%                 | 1.44%                     |
|                                                          |                    | \$127.000              |                        |                       |                           |
| Total Other Revenue                                      |                    | \$137,000              | 29.65%                 | 22.09%                | 19.57%                    |
| Total Revenue All Sources                                |                    | \$462,117              | 100.00%                | 100.00%               | 100.00%                   |
| Expenditures                                             |                    |                        |                        |                       |                           |
| Salaries/Wages                                           |                    | \$220,046              | 52.47%                 | 56.19%                | 47.69%                    |
| Fringe Benefits                                          |                    | \$70,634               | 16.84%                 | 12.17%                | 15.06%                    |
| Supplies/Equipment                                       |                    | \$15,692               | 3.74%                  | 7.30%                 | 6.57%                     |
| Contracted Services                                      |                    | \$43,813               | 10.45%                 | 5.50%                 | 13.83%                    |
| Travel                                                   |                    | \$6,207                | 1.48%                  | 1.40%                 | 0.55%                     |
| Utilities/Rent                                           |                    | \$4,177                | 1.00%                  | 1.94%                 | 1.42%                     |
| Election Costs                                           |                    |                        | 0.00%                  | 0.03%                 | 0.10%                     |
| Capital Expenditures                                     |                    | \$1,478                | 0.35%                  | 2.60%                 | 1.73%                     |
| Other                                                    |                    | \$57,322               | 13.67%                 | 12.88%                | 13.05%                    |
|                                                          |                    | \$419,369              | 100.00%                | 100.00%               | 100.00%                   |
| Total Expenditures                                       |                    |                        |                        |                       |                           |
| Accrual Adjustment (+ -)                                 |                    | -\$27,201              |                        |                       |                           |
|                                                          |                    | -\$27,201<br>\$535,011 |                        |                       |                           |
| Accrual Adjustment (+ -)<br>Ending Balance<br>Population |                    |                        |                        |                       |                           |
| Accrual Adjustment (+ -)<br>Ending Balance               |                    | \$535,011              |                        |                       |                           |

Monroe - 2020 DHSS Revenue