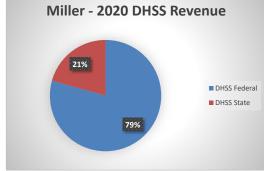

## Miller County Health Center

| COUNTY<br>Fiscal Year                                 | Revenue Source | Miller<br>2020          | Percent of<br>Agency's<br>Total | Population<br>25,000-49,999<br>Ave. Percentage | Statewide<br>2020 Average<br>Percentage |
|-------------------------------------------------------|----------------|-------------------------|---------------------------------|------------------------------------------------|-----------------------------------------|
| Beginning Balance                                     |                | \$1,868,137             |                                 |                                                |                                         |
| Local Revenues                                        |                |                         |                                 |                                                |                                         |
| Taxes                                                 |                | \$564,253               | 55.71%                          | 40.43%                                         | 42.58%                                  |
| Interest                                              |                | \$4,728                 | 0.47%                           | 0.91%                                          | 0.69%                                   |
| Vital Records                                         |                | \$26,647                | 2.63%                           | 3.26%                                          | 2.82%                                   |
| Donations                                             |                | \$5,418                 | 0.53%                           | 0.92%                                          | 0.40%                                   |
| Fees                                                  |                | \$38,057                | 3.76%                           | 2.51%                                          | 4.31%                                   |
| Other                                                 |                | \$43,875                | 4.33%                           | 13.68%                                         | 10.43%                                  |
| Total Local Revenues                                  |                | \$682,978               | 67.43%                          | 61.71%                                         | 61.24%                                  |
| DHSS Revenues<br>Core Public Health                   | State          | \$62,467                | 6.17%                           | 5.51%                                          | 4.04%                                   |
| Immunizations/Vaccine                                 | State          | \$02,407                | 0.00%                           | 0.00%                                          | 0.00%                                   |
| Immunizations/Vaccine                                 | Federal        |                         | 0.00%                           | 0.31%                                          | 0.13%                                   |
| MCH                                                   | Federal        | \$23,820                | 2.35%                           | 1.74%                                          | 1.15%                                   |
| School Health                                         | State          | \$125                   | 0.01%                           | 0.01%                                          | 0.01%                                   |
| WIC Administration                                    | Federal        | \$119,890               | 11.84%                          | 12.60%                                         | 6.12%                                   |
| Child Care Inspections                                | Federal        | \$2,820                 | 0.28%                           | 0.14%                                          | 0.11%                                   |
| Child Care Nurse Consultant                           | Federal        | \$1,176                 | 0.12%                           | 0.32%                                          | 0.11%                                   |
| AIDS Funding                                          | Federal        | φ1,1/0                  | 0.12%                           | 0.32%                                          | 2.299                                   |
| PHEP                                                  | Federal        | \$15,363                | 1.52%                           | 1.64%                                          | 1.49%                                   |
| BCCCP/Show Me Healthy Women                           | State          | φ13,303                 | 0.00%                           | 0.07%                                          | 0.03%                                   |
| BCCCP/Show Me Healthy Women                           | Federal        | \$1,103                 | 0.00%                           | 0.35%                                          | 0.03%                                   |
| Chronic Disease Prevention                            | State          | \$1,103                 | 0.11%                           | 0.33%                                          | 0.14%                                   |
| Chronic Disease Prevention Chronic Disease Prevention | Federal        |                         |                                 | 0.00%                                          | 0.06%                                   |
| Worksite Inventory                                    | Federal        |                         | 0.00%<br>0.00%                  | 0.02%                                          | 0.00%                                   |
| Other DHSS                                            |                | \$450                   |                                 | 0.00%                                          | 0.00%                                   |
|                                                       | State          |                         | 0.04%                           |                                                |                                         |
| Other DHSS                                            | Federal        | \$77,444                | 7.65%                           | 2.55%                                          | 3.14%                                   |
| Other DHSS                                            | Other Sources  | 6041.615                | 0.00%                           | 0.00%                                          | 0.00%                                   |
| Total DHSS Federal                                    |                | \$241,615               | 23.85%                          | 20.14%                                         | 14.77%                                  |
| Total DHSS State                                      |                | \$63,042                | 6.22%                           | 5.72%                                          | 4.43%                                   |
| Total DHSS Other Total DHSS Combined Revenues         |                | \$0<br>\$304,657        | 0.00%                           | 0.00%<br>25.86%                                | 0.00%                                   |
|                                                       |                | \$304,037               | 30.06%                          | 23.80%                                         | 19.19%                                  |
| Other Revenues Medicaid/MC+ (Non-Home Health)         |                | \$18,377                | 1.81%                           | 1.62%                                          | 1.81%                                   |
| Medicare - (Non-Home Health)                          |                | \$18,377                | 0.00%                           | 0.56%                                          | 0.24%                                   |
|                                                       |                |                         |                                 |                                                | 0.24%                                   |
| Family Planning Title X Other MO Departments (DOC,    |                |                         | 0.00%                           | 2.17%                                          | 0.39%                                   |
|                                                       |                | 620                     | 0.000/                          | 0.500/                                         | 0.100                                   |
| DESE, etc.)                                           |                | \$30                    | 0.00%                           | 0.68%                                          | 0.12%                                   |
| Insurance Billing                                     |                |                         | 0.00%                           | 1.10%                                          | 0.74%                                   |
| Other Public Health Revenue                           |                |                         |                                 |                                                | 44.0=-                                  |
| Total (attach detail)                                 |                | \$3,107                 | 0.31%                           | 4.37%                                          | 11.85%                                  |
| Home Health (all pymt. sources)                       |                |                         | 0.00%                           | 0.46%                                          | 2.47%                                   |
| Home Maker (all pymt. sources)                        |                |                         | 0.00%                           | 0.00%                                          | 0.30%                                   |
| Other Non-Public Health Revenue                       |                |                         |                                 |                                                |                                         |
| Total (attach detail)                                 |                | \$3,732                 | 0.37%                           | 1.49%                                          | 1.44%                                   |
| Total Other Revenue                                   |                | \$25,247                | 2.49%                           | 12.43%                                         | 19.57%                                  |
| Total Revenue All Sources                             |                | \$1,012,882             | 100.00%                         | 100.00%                                        | 100.00%                                 |
| Expenditures                                          |                |                         |                                 |                                                |                                         |
| Salaries/Wages                                        |                | \$564,206               | 51.55%                          | 51.45%                                         | 47.69%                                  |
| Fringe Benefits                                       |                | \$194,271               | 17.75%                          | 14.70%                                         | 15.06%                                  |
| Supplies/Equipment                                    |                | \$181,304               | 16.57%                          | 7.80%                                          | 6.57%                                   |
| Contracted Services                                   |                | \$76,385                | 6.98%                           | 4.00%                                          | 13.83%                                  |
| Travel                                                |                | \$13,277                | 1.21%                           | 0.60%                                          | 0.55%                                   |
| Utilities/Rent                                        |                | \$42,402                | 3.87%                           | 2.20%                                          | 1.42%                                   |
| Election Costs                                        |                |                         | 0.00%                           | 0.04%                                          | 0.10%                                   |
| Capital Expenditures                                  |                | 000                     | 0.00%                           | 6.31%                                          | 1.73%                                   |
| Other                                                 |                | \$22,612                | 2.07%                           | 12.91%                                         | 13.05%                                  |
| Total Expenditures                                    |                | \$1,094,456             | 100.00%                         | 100.00%                                        | 100.00%                                 |
| Accrual Adjustment (+ -)<br>Ending Balance            |                | \$19,596<br>\$1,806,159 |                                 |                                                |                                         |
| .,                                                    |                |                         |                                 |                                                |                                         |
| Population Per Capita Public Health Revenue           |                | 25,619<br>\$39,39       |                                 |                                                |                                         |
| Tax Rate                                              |                | 0.1238                  |                                 |                                                |                                         |
| 1 an indic                                            |                | 0.1238                  |                                 |                                                |                                         |