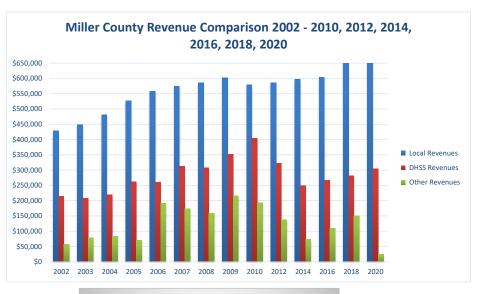

## Miller County Health Center

| COUNTY<br>Fiscal Year                                 | Revenue Source | Miller<br>2020          | Percent of<br>Agency's<br>Total | Population<br>25,000-49,999<br>Ave. Percentage | Statewide<br>2020 Average<br>Percentage |
|-------------------------------------------------------|----------------|-------------------------|---------------------------------|------------------------------------------------|-----------------------------------------|
| Beginning Balance                                     |                | \$1,868,137             |                                 |                                                |                                         |
| Local Revenues                                        |                |                         |                                 |                                                |                                         |
| Taxes                                                 |                | \$564,253               | 55.71%                          | 40.43%                                         | 42.58%                                  |
| Interest                                              |                | \$4,728                 | 0.47%                           | 0.91%                                          | 0.69%                                   |
| Vital Records                                         |                | \$26,647                | 2.63%                           | 3.26%                                          | 2.82%                                   |
| Donations                                             |                | \$5,418                 | 0.53%                           | 0.92%                                          | 0.40%                                   |
| Fees                                                  |                | \$38,057                | 3.76%                           | 2.51%                                          | 4.31%                                   |
| Other                                                 |                | \$43,875                | 4.33%                           | 13.68%                                         | 10.43%                                  |
| Total Local Revenues                                  |                | \$682,978               | 67.43%                          | 61.71%                                         | 61.24%                                  |
| DHSS Revenues<br>Core Public Health                   | State          | \$62,467                | 6.17%                           | 5.51%                                          | 4.04%                                   |
| Immunizations/Vaccine                                 | State          | \$02,407                | 0.00%                           | 0.00%                                          | 0.00%                                   |
| Immunizations/Vaccine                                 | Federal        |                         | 0.00%                           | 0.31%                                          | 0.13%                                   |
| MCH                                                   | Federal        | \$23,820                | 2.35%                           | 1.74%                                          | 1.15%                                   |
| School Health                                         | State          | \$125                   | 0.01%                           | 0.01%                                          | 0.01%                                   |
| WIC Administration                                    | Federal        | \$119,890               | 11.84%                          | 12.60%                                         | 6.12%                                   |
| Child Care Inspections                                | Federal        | \$2,820                 | 0.28%                           | 0.14%                                          | 0.11%                                   |
| Child Care Nurse Consultant                           | Federal        | \$1,176                 | 0.12%                           | 0.32%                                          | 0.11%                                   |
| AIDS Funding                                          | Federal        | φ1,1/0                  | 0.12%                           | 0.32%                                          | 2.299                                   |
| PHEP                                                  | Federal        | \$15,363                | 1.52%                           | 1.64%                                          | 1.49%                                   |
| BCCCP/Show Me Healthy Women                           | State          | φ13,303                 | 0.00%                           | 0.07%                                          | 0.03%                                   |
| BCCCP/Show Me Healthy Women                           | Federal        | \$1,103                 | 0.00%                           | 0.35%                                          | 0.03%                                   |
| Chronic Disease Prevention                            | State          | \$1,103                 | 0.11%                           | 0.33%                                          | 0.14%                                   |
| Chronic Disease Prevention Chronic Disease Prevention | Federal        |                         |                                 | 0.00%                                          | 0.06%                                   |
| Worksite Inventory                                    | Federal        |                         | 0.00%<br>0.00%                  | 0.02%                                          | 0.00%                                   |
| Other DHSS                                            |                | \$450                   |                                 | 0.00%                                          | 0.00%                                   |
|                                                       | State          |                         | 0.04%                           |                                                |                                         |
| Other DHSS                                            | Federal        | \$77,444                | 7.65%                           | 2.55%                                          | 3.14%                                   |
| Other DHSS                                            | Other Sources  | 6041.615                | 0.00%                           | 0.00%                                          | 0.00%                                   |
| Total DHSS Federal                                    |                | \$241,615               | 23.85%                          | 20.14%                                         | 14.77%                                  |
| Total DHSS State                                      |                | \$63,042                | 6.22%                           | 5.72%                                          | 4.43%                                   |
| Total DHSS Other Total DHSS Combined Revenues         |                | \$0<br>\$304,657        | 0.00%                           | 0.00%<br>25.86%                                | 0.00%                                   |
|                                                       |                | \$304,037               | 30.06%                          | 23.80%                                         | 19.19%                                  |
| Other Revenues Medicaid/MC+ (Non-Home Health)         |                | \$18,377                | 1.81%                           | 1.62%                                          | 1.81%                                   |
| Medicare - (Non-Home Health)                          |                | \$18,377                | 0.00%                           | 0.56%                                          | 0.24%                                   |
|                                                       |                |                         |                                 |                                                | 0.24%                                   |
| Family Planning Title X Other MO Departments (DOC,    |                |                         | 0.00%                           | 2.17%                                          | 0.39%                                   |
|                                                       |                | 620                     | 0.000/                          | 0.500/                                         | 0.100                                   |
| DESE, etc.)                                           |                | \$30                    | 0.00%                           | 0.68%                                          | 0.12%                                   |
| Insurance Billing                                     |                |                         | 0.00%                           | 1.10%                                          | 0.74%                                   |
| Other Public Health Revenue                           |                |                         |                                 |                                                | 44.0=-                                  |
| Total (attach detail)                                 |                | \$3,107                 | 0.31%                           | 4.37%                                          | 11.85%                                  |
| Home Health (all pymt. sources)                       |                |                         | 0.00%                           | 0.46%                                          | 2.47%                                   |
| Home Maker (all pymt. sources)                        |                |                         | 0.00%                           | 0.00%                                          | 0.30%                                   |
| Other Non-Public Health Revenue                       |                |                         |                                 |                                                |                                         |
| Total (attach detail)                                 |                | \$3,732                 | 0.37%                           | 1.49%                                          | 1.44%                                   |
| Total Other Revenue                                   |                | \$25,247                | 2.49%                           | 12.43%                                         | 19.57%                                  |
| Total Revenue All Sources                             |                | \$1,012,882             | 100.00%                         | 100.00%                                        | 100.00%                                 |
| Expenditures                                          |                |                         |                                 |                                                |                                         |
| Salaries/Wages                                        |                | \$564,206               | 51.55%                          | 51.45%                                         | 47.69%                                  |
| Fringe Benefits                                       |                | \$194,271               | 17.75%                          | 14.70%                                         | 15.06%                                  |
| Supplies/Equipment                                    |                | \$181,304               | 16.57%                          | 7.80%                                          | 6.57%                                   |
| Contracted Services                                   |                | \$76,385                | 6.98%                           | 4.00%                                          | 13.83%                                  |
| Travel                                                |                | \$13,277                | 1.21%                           | 0.60%                                          | 0.55%                                   |
| Utilities/Rent                                        |                | \$42,402                | 3.87%                           | 2.20%                                          | 1.42%                                   |
| Election Costs                                        |                |                         | 0.00%                           | 0.04%                                          | 0.10%                                   |
| Capital Expenditures                                  |                | 000                     | 0.00%                           | 6.31%                                          | 1.73%                                   |
| Other                                                 |                | \$22,612                | 2.07%                           | 12.91%                                         | 13.05%                                  |
| Total Expenditures                                    |                | \$1,094,456             | 100.00%                         | 100.00%                                        | 100.00%                                 |
| Accrual Adjustment (+ -)<br>Ending Balance            |                | \$19,596<br>\$1,806,159 |                                 |                                                |                                         |
| .,                                                    |                |                         |                                 |                                                |                                         |
| Population Per Capita Public Health Revenue           |                | 25,619<br>\$39,39       |                                 |                                                |                                         |
| Tax Rate                                              |                | 0.1238                  |                                 |                                                |                                         |
| 1 an indic                                            |                | 0.1238                  |                                 |                                                |                                         |