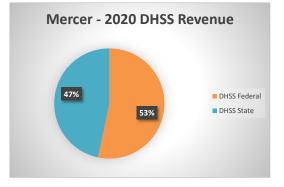

## Mercer County Health Department

| COUNTY<br>Fiscal Year                                            | Revenue Source | Mercer<br>2020                 | Percent of<br>Agency's<br>Total | Population<br>0-9,999<br>Ave. Percentage | Statewide<br>2020 Average<br>Percentage |
|------------------------------------------------------------------|----------------|--------------------------------|---------------------------------|------------------------------------------|-----------------------------------------|
| Beginning Balance                                                |                | \$290,949                      |                                 |                                          |                                         |
| Local Revenues                                                   |                | \$270,717                      |                                 |                                          |                                         |
| Taxes                                                            |                | \$224,061                      | 51.32%                          | 34.69%                                   | 42.58%                                  |
| Interest                                                         |                | \$1,776                        | 0.41%                           | 0.83%                                    | 0.69%                                   |
| Vital Records                                                    |                | \$3,342                        | 0.77%                           | 1.23%                                    | 2.82%                                   |
| Donations                                                        |                | \$1,329                        | 0.30%                           | 0.19%                                    | 0.40%                                   |
| Fees                                                             |                | \$17,987                       | 4.12%                           | 1.63%                                    | 4.31%                                   |
| Other                                                            |                | \$23,960                       | 5.49%                           | 12.42%                                   | 10.43%                                  |
| Total Local Revenues                                             |                | \$272,455                      | 62.41%                          | 50.99%                                   | 61.24%                                  |
| DHSS Revenues                                                    |                |                                |                                 |                                          |                                         |
| Core Public Health                                               | State          | \$44,297                       | 10.15%                          | 7.72%                                    | 4.04%                                   |
| Immunizations/Vaccine                                            | State          | . ,                            | 0.00%                           | 0.00%                                    | 0.00%                                   |
| Immunizations/Vaccine                                            | Federal        | \$8,779                        | 2.01%                           | 0.10%                                    | 0.13%                                   |
| МСН                                                              | Federal        | \$9,120                        | 2.09%                           | 2.16%                                    | 1.15%                                   |
| School Health                                                    | State          | ,                              | 0.00%                           | 0.06%                                    | 0.01%                                   |
| WIC Administration                                               | Federal        | \$10.184                       | 2.33%                           | 6.35%                                    | 6.12%                                   |
| Child Care Inspections                                           | Federal        | \$190                          | 0.04%                           | 0.06%                                    | 0.11%                                   |
| Child Care Nurse Consultant                                      | Federal        | \$802                          | 0.18%                           | 0.36%                                    | 0.14%                                   |
| AIDS Funding                                                     | Federal        | \$00 <u>2</u>                  | 0.00%                           | 0.00%                                    | 2.29%                                   |
| PHEP                                                             | Federal        | \$7,628                        | 1.75%                           | 1.46%                                    | 1.49%                                   |
| BCCCP/Show Me Healthy Women                                      | State          | +.,                            | 0.00%                           | 0.10%                                    | 0.03%                                   |
| BCCCP/Show Me Healthy Women                                      | Federal        |                                | 0.00%                           | 0.18%                                    | 0.14%                                   |
| Chronic Disease Prevention                                       | State          |                                | 0.00%                           | 0.00%                                    | 0.00%                                   |
| Chronic Disease Prevention                                       | Federal        |                                | 0.00%                           | 0.20%                                    | 0.06%                                   |
| Worksite Inventory                                               | Federal        |                                | 0.00%                           | 0.00%                                    | 0.00%                                   |
| Other DHSS                                                       | State          |                                | 0.00%                           | 1.43%                                    | 0.35%                                   |
| Other DHSS                                                       | Federal        | \$13,909                       | 3.19%                           | 6.75%                                    | 3.14%                                   |
| Other DHSS                                                       | Other Sources  | 4-04,000                       | 0.00%                           | 0.00%                                    | 0.00%                                   |
| Total DHSS Federal                                               | ouler boulets  | \$50,612                       | 11.59%                          | 17.62%                                   | 14.77%                                  |
| Total DHSS State                                                 |                | \$44,297                       | 10.15%                          | 9.31%                                    | 4.43%                                   |
| Total DHSS Other                                                 |                | \$0                            | 0.00%                           | 0.00%                                    | 0.00%                                   |
| Total DHSS Combined Revenues                                     |                | \$94,909                       | 21.74%                          | 26.92%                                   | 19.19%                                  |
|                                                                  |                | \$74,707                       | 21.7470                         | 20.7270                                  | 17.177                                  |
| Other Revenues                                                   |                | 6 <i>666</i>                   | 0.150/                          | 0.70%                                    | 1.010/                                  |
| Medicaid/MC+ (Non-Home Health)                                   |                | \$664                          | 0.15%                           | 0.70%                                    | 1.81%                                   |
| Medicare - (Non-Home Health)                                     |                |                                | 0.00%<br>0.00%                  | 0.69%<br>0.13%                           | 0.24%<br>0.59%                          |
| Family Planning Title X                                          |                |                                | 0.00%                           | 0.15%                                    | 0.59%                                   |
| Other MO Departments (DOC,                                       |                |                                |                                 |                                          |                                         |
| DESE, etc.)                                                      |                |                                | 0.00%                           | 0.55%                                    | 0.12%                                   |
| Insurance Billing                                                |                |                                | 0.00%                           | 0.47%                                    | 0.74%                                   |
| Other Public Health Revenue                                      |                |                                |                                 |                                          |                                         |
| Total (attach detail)                                            |                |                                | 0.00%                           | 5.48%                                    | 11.85%                                  |
| Home Health (all pymt. sources)                                  |                | \$54,852                       | 12.56%                          | 8.07%                                    | 2.47%                                   |
| Home Maker (all pymt. sources)                                   |                | \$13,689                       | 3.14%                           | 2.88%                                    | 0.30%                                   |
| Other Non-Public Health Revenue                                  |                |                                |                                 |                                          |                                         |
| Total (attach detail)                                            |                |                                | 0.00%                           | 3.12%                                    | 1.44%                                   |
| Total Other Revenue                                              |                | \$69,205                       | 15.85%                          | 22.09%                                   | 19.57%                                  |
| Total Revenue All Sources                                        |                | \$436,568                      | 100.00%                         | 100.00%                                  | 100.00%                                 |
| Expenditures                                                     |                | \$450,500                      | 100.0070                        | 100.0070                                 | 100.007                                 |
| Salaries/Wages                                                   |                | \$185,297                      | 50.25%                          | 56.19%                                   | 47.69%                                  |
| Fringe Benefits                                                  |                | \$185,297                      | 50.25%<br>14.92%                | 12.17%                                   | 47.69%                                  |
| Supplies/Equipment                                               |                | \$55,014                       | 2.52%                           | 7.30%                                    | 6.57%                                   |
| Contracted Services                                              |                | \$9,282<br>\$6,590             | 2.32%                           | 7.30%<br>5.50%                           | 13.83%                                  |
| Travel                                                           |                | \$6,590                        | 2.06%                           | 5.50%<br>1.40%                           | 0.55%                                   |
| Utilities/Rent                                                   |                | \$7,585<br>\$7,880             | 2.06%                           | 1.40%                                    | 1.42%                                   |
| Election Costs                                                   |                | φ7,000                         | 2.14%                           | 0.03%                                    | 0.10%                                   |
|                                                                  |                | \$18,988                       | 5.15%                           | 2.60%                                    | 1.73%                                   |
| Capital Expenditures<br>Other                                    |                | \$78,141                       | 21.19%                          | 12.88%                                   |                                         |
| VIIICI                                                           |                |                                | 21.19%<br>100.00%               | 12.88%                                   | 13.05%<br>100.00%                       |
|                                                                  |                | \$368,775                      | 100.00%                         | 100.00%                                  | 100.00%                                 |
| Total Expenditures                                               |                |                                |                                 |                                          |                                         |
| Total Expenditures<br>Accrual Adjustment (+ -)                   |                | \$358 7/2                      |                                 |                                          |                                         |
| Total Expenditures<br>Accrual Adjustment (+ -)<br>Ending Balance |                | \$358,743                      |                                 |                                          |                                         |
| Total Expenditures<br>Accrual Adjustment (+ -)                   |                | \$358,743<br>3,617<br>\$101.75 |                                 |                                          |                                         |