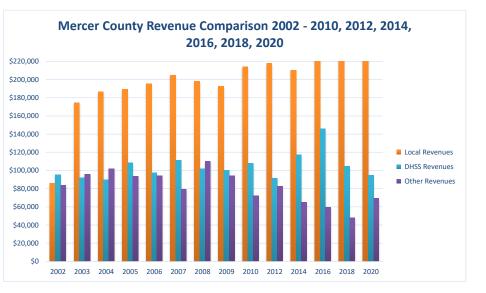

## Mercer County Health Department

| COUNTY<br>Fiscal Year                                            | Revenue Source | Mercer<br>2020                 | Percent of<br>Agency's<br>Total | Population<br>0-9,999<br>Ave. Percentage | Statewide<br>2020 Average<br>Percentage |
|------------------------------------------------------------------|----------------|--------------------------------|---------------------------------|------------------------------------------|-----------------------------------------|
| Beginning Balance                                                |                | \$290,949                      |                                 |                                          |                                         |
| Local Revenues                                                   |                | \$270,717                      |                                 |                                          |                                         |
| Taxes                                                            |                | \$224,061                      | 51.32%                          | 34.69%                                   | 42.58%                                  |
| Interest                                                         |                | \$1,776                        | 0.41%                           | 0.83%                                    | 0.69%                                   |
| Vital Records                                                    |                | \$3,342                        | 0.77%                           | 1.23%                                    | 2.82%                                   |
| Donations                                                        |                | \$1,329                        | 0.30%                           | 0.19%                                    | 0.40%                                   |
| Fees                                                             |                | \$17,987                       | 4.12%                           | 1.63%                                    | 4.31%                                   |
| Other                                                            |                | \$23,960                       | 5.49%                           | 12.42%                                   | 10.43%                                  |
| Total Local Revenues                                             |                | \$272,455                      | 62.41%                          | 50.99%                                   | 61.24%                                  |
| DHSS Revenues                                                    |                |                                |                                 |                                          |                                         |
| Core Public Health                                               | State          | \$44,297                       | 10.15%                          | 7.72%                                    | 4.04%                                   |
| Immunizations/Vaccine                                            | State          | . ,                            | 0.00%                           | 0.00%                                    | 0.00%                                   |
| Immunizations/Vaccine                                            | Federal        | \$8,779                        | 2.01%                           | 0.10%                                    | 0.13%                                   |
| МСН                                                              | Federal        | \$9,120                        | 2.09%                           | 2.16%                                    | 1.15%                                   |
| School Health                                                    | State          | ,                              | 0.00%                           | 0.06%                                    | 0.01%                                   |
| WIC Administration                                               | Federal        | \$10.184                       | 2.33%                           | 6.35%                                    | 6.12%                                   |
| Child Care Inspections                                           | Federal        | \$190                          | 0.04%                           | 0.06%                                    | 0.11%                                   |
| Child Care Nurse Consultant                                      | Federal        | \$802                          | 0.18%                           | 0.36%                                    | 0.14%                                   |
| AIDS Funding                                                     | Federal        | \$00 <u>2</u>                  | 0.00%                           | 0.00%                                    | 2.29%                                   |
| PHEP                                                             | Federal        | \$7,628                        | 1.75%                           | 1.46%                                    | 1.49%                                   |
| BCCCP/Show Me Healthy Women                                      | State          | +.,                            | 0.00%                           | 0.10%                                    | 0.03%                                   |
| BCCCP/Show Me Healthy Women                                      | Federal        |                                | 0.00%                           | 0.18%                                    | 0.14%                                   |
| Chronic Disease Prevention                                       | State          |                                | 0.00%                           | 0.00%                                    | 0.00%                                   |
| Chronic Disease Prevention                                       | Federal        |                                | 0.00%                           | 0.20%                                    | 0.06%                                   |
| Worksite Inventory                                               | Federal        |                                | 0.00%                           | 0.00%                                    | 0.00%                                   |
| Other DHSS                                                       | State          |                                | 0.00%                           | 1.43%                                    | 0.35%                                   |
| Other DHSS                                                       | Federal        | \$13,909                       | 3.19%                           | 6.75%                                    | 3.14%                                   |
| Other DHSS                                                       | Other Sources  | 4-04,000                       | 0.00%                           | 0.00%                                    | 0.00%                                   |
| Total DHSS Federal                                               | ouler boulets  | \$50,612                       | 11.59%                          | 17.62%                                   | 14.77%                                  |
| Total DHSS State                                                 |                | \$44,297                       | 10.15%                          | 9.31%                                    | 4.43%                                   |
| Total DHSS Other                                                 |                | \$0                            | 0.00%                           | 0.00%                                    | 0.00%                                   |
| Total DHSS Combined Revenues                                     |                | \$94,909                       | 21.74%                          | 26.92%                                   | 19.19%                                  |
|                                                                  |                | \$74,707                       | 21.7470                         | 20.7270                                  | 17.177                                  |
| Other Revenues                                                   |                | 6 <i>666</i>                   | 0.150/                          | 0.70%                                    | 1.010/                                  |
| Medicaid/MC+ (Non-Home Health)                                   |                | \$664                          | 0.15%                           | 0.70%                                    | 1.81%                                   |
| Medicare - (Non-Home Health)                                     |                |                                | 0.00%<br>0.00%                  | 0.69%<br>0.13%                           | 0.24%<br>0.59%                          |
| Family Planning Title X                                          |                |                                | 0.00%                           | 0.15%                                    | 0.59%                                   |
| Other MO Departments (DOC,                                       |                |                                |                                 |                                          |                                         |
| DESE, etc.)                                                      |                |                                | 0.00%                           | 0.55%                                    | 0.12%                                   |
| Insurance Billing                                                |                |                                | 0.00%                           | 0.47%                                    | 0.74%                                   |
| Other Public Health Revenue                                      |                |                                |                                 |                                          |                                         |
| Total (attach detail)                                            |                |                                | 0.00%                           | 5.48%                                    | 11.85%                                  |
| Home Health (all pymt. sources)                                  |                | \$54,852                       | 12.56%                          | 8.07%                                    | 2.47%                                   |
| Home Maker (all pymt. sources)                                   |                | \$13,689                       | 3.14%                           | 2.88%                                    | 0.30%                                   |
| Other Non-Public Health Revenue                                  |                |                                |                                 |                                          |                                         |
| Total (attach detail)                                            |                |                                | 0.00%                           | 3.12%                                    | 1.44%                                   |
| Total Other Revenue                                              |                | \$69,205                       | 15.85%                          | 22.09%                                   | 19.57%                                  |
| Total Revenue All Sources                                        |                | \$436,568                      | 100.00%                         | 100.00%                                  | 100.00%                                 |
| Expenditures                                                     |                | \$450,500                      | 100.0070                        | 100.0070                                 | 100.007                                 |
| Salaries/Wages                                                   |                | \$185,297                      | 50.25%                          | 56.19%                                   | 47.69%                                  |
| Fringe Benefits                                                  |                | \$185,297                      | 50.25%<br>14.92%                | 12.17%                                   | 47.69%                                  |
| Supplies/Equipment                                               |                | \$55,014                       | 2.52%                           | 7.30%                                    | 6.57%                                   |
| Contracted Services                                              |                | \$9,282<br>\$6,590             | 2.32%                           | 7.30%<br>5.50%                           | 13.83%                                  |
| Travel                                                           |                | \$6,590                        | 2.06%                           | 5.50%<br>1.40%                           | 0.55%                                   |
| Utilities/Rent                                                   |                | \$7,585<br>\$7,880             | 2.06%                           | 1.40%                                    | 1.42%                                   |
| Election Costs                                                   |                | φ7,000                         | 2.14%                           | 0.03%                                    | 0.10%                                   |
|                                                                  |                | \$18,988                       | 5.15%                           | 2.60%                                    | 1.73%                                   |
| Capital Expenditures<br>Other                                    |                | \$78,141                       | 21.19%                          | 12.88%                                   |                                         |
| VIIICI                                                           |                |                                | 21.19%<br>100.00%               | 12.88%                                   | 13.05%<br>100.00%                       |
|                                                                  |                | \$368,775                      | 100.00%                         | 100.00%                                  | 100.00%                                 |
| Total Expenditures                                               |                |                                |                                 |                                          |                                         |
| Total Expenditures<br>Accrual Adjustment (+ -)                   |                | \$358 7/2                      |                                 |                                          |                                         |
| Total Expenditures<br>Accrual Adjustment (+ -)<br>Ending Balance |                | \$358,743                      |                                 |                                          |                                         |
| Total Expenditures<br>Accrual Adjustment (+ -)                   |                | \$358,743<br>3,617<br>\$101.75 |                                 |                                          |                                         |