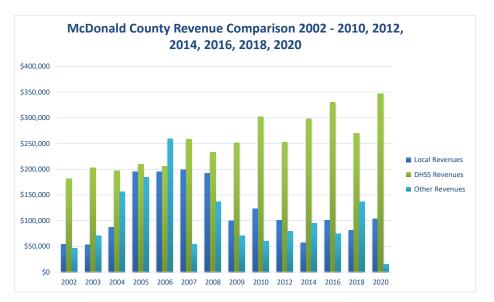

|                                                |                                         |
| Population                                              |                    | 22,837                |                                 |                                                |                                         |
| Per Capita Public Health Revenue                        |                    | \$20.38               |                                 |                                                |                                         |
|                                                         |                    |                       |                                 |                                                |                                         |



McDonald - 2020 DHSS Revenue