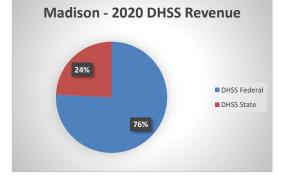

## Madison County Health Department

| COUNTY<br>Fiscal Year                                   | Revenue Source     | Madison<br>2020        | Percent of<br>Agency's | Population<br>10,000-24,999 | Statewide<br>2020 Average |
|---------------------------------------------------------|--------------------|------------------------|------------------------|-----------------------------|---------------------------|
| Designing Delegas                                       |                    | ¢05 247                | Total                  | Ave. Percentage             | Percentage                |
| Beginning Balance<br>Local Revenues                     |                    | \$85,347               |                        |                             |                           |
| Taxes                                                   |                    | \$322,619              | 17.00%                 | 30.12%                      | 42.58%                    |
| Interest                                                |                    | \$1,395                | 0.07%                  | 0.73%                       | 0.69%                     |
| Vital Records                                           |                    | \$16,987               | 0.90%                  | 2.06%                       | 2.82%                     |
| Donations                                               |                    | \$2,647                | 0.14%                  | 0.69%                       | 0.40%                     |
| Fees                                                    |                    | \$55,372               | 2.92%                  | 2.43%                       | 4.31%                     |
| Other                                                   |                    | \$506,949              | 26.72%                 | 14.09%                      | 10.43%                    |
| Total Local Revenues                                    |                    | \$905,969              | 47.75%                 | 50.12%                      | 61.24%                    |
| DHSS Revenues                                           |                    |                        |                        |                             |                           |
| Core Public Health                                      | State              | \$54,932               | 2.90%                  | 5.66%                       | 4.04%                     |
| Immunizations/Vaccine                                   | State              |                        | 0.00%                  | 0.00%                       | 0.00%                     |
| Immunizations/Vaccine                                   | Federal            |                        | 0.00%                  | 0.25%                       | 0.13%                     |
| MCH                                                     | Federal            | \$26,893               | 1.42%                  | 1.74%                       | 1.15%                     |
| School Health                                           | State              | ¢01.000                | 0.00%                  | 0.02%                       | 0.01%                     |
| WIC Administration                                      | Federal            | \$81,699               | 4.31%                  | 9.16%                       | 6.12%                     |
| Child Care Inspections<br>Child Care Nurse Consultant   | Federal<br>Federal | \$700<br>\$1,720       | 0.04%                  | 0.12%<br>0.26%              | 0.11%                     |
| AIDS Funding                                            | Federal            | \$1,720                | 0.09%                  | 0.26%                       | 2.29%                     |
| PHEP                                                    | Federal            | \$11,351               | 0.60%                  | 1.50%                       | 1.49%                     |
| BCCCP/Show Me Healthy Women                             | State              | \$456                  | 0.02%                  | 0.01%                       | 0.03%                     |
| BCCCP/Show Me Healthy Women                             | Federal            | \$1,085                | 0.06%                  | 0.16%                       | 0.14%                     |
| Chronic Disease Prevention                              | State              | . ,                    | 0.00%                  | 0.00%                       | 0.00%                     |
| Chronic Disease Prevention                              | Federal            | \$5,000                | 0.26%                  | 0.28%                       | 0.06%                     |
| Worksite Inventory                                      | Federal            |                        | 0.00%                  | 0.00%                       | 0.00%                     |
| Other DHSS                                              | State              | \$52,444               | 2.76%                  | 0.61%                       | 0.35%                     |
| Other DHSS                                              | Federal            | \$209,164              | 11.02%                 | 4.18%                       | 3.14%                     |
| Other DHSS                                              | Other Sources      |                        | 0.00%                  | 0.00%                       | 0.00%                     |
| Total DHSS Federal                                      |                    | \$337,612              | 17.79%                 | 17.65%                      | 14.77%                    |
| Total DHSS State                                        |                    | \$107,832              | 5.68%                  | 6.30%                       | 4.43%                     |
| Total DHSS Other                                        |                    | \$0                    | 0.00%                  | 0.00%                       | 0.00%                     |
| Total DHSS Combined Revenues                            |                    | \$445,444              | 23.48%                 | 23.95%                      | 19.19%                    |
| Other Revenues                                          |                    | <b>#22</b> 400         | 1.0.101                | 1.00%                       | 1.014                     |
| Medicaid/MC+ (Non-Home Health)                          |                    | \$23,480               | 1.24%                  | 1.22%                       | 1.81%                     |
| Medicare - (Non-Home Health)<br>Family Planning Title X |                    | \$24,544               | 1.29%<br>0.00%         | 0.58%<br>0.35%              | 0.24%<br>0.59%            |
| Other MO Departments (DOC,                              |                    |                        | 0.00%                  | 0.55%                       | 0.59%                     |
| DESE, etc.)                                             |                    |                        | 0.00%                  | 0.02%                       | 0.12%                     |
| Insurance Billing                                       |                    | \$71,401               | 3.76%                  | 1.01%                       | 0.12%                     |
| Other Public Health Revenue                             |                    | \$71,401               | 5.70%                  | 1.0170                      | 0.7470                    |
| Total (attach detail)                                   |                    |                        | 0.00%                  | 6.85%                       | 11.85%                    |
| Home Health (all pymt. sources)                         |                    |                        | 0.00%                  | 9.34%                       | 2.47%                     |
| Home Maker (all pymt. sources)                          |                    |                        | 0.00%                  | 0.91%                       | 0.30%                     |
| Other Non-Public Health Revenue                         |                    |                        |                        |                             |                           |
| Total (attach detail)                                   |                    | \$426,528              | 22.48%                 | 5.65%                       | 1.44%                     |
| . ,                                                     |                    |                        |                        |                             |                           |
| Total Other Revenue                                     |                    | \$545,954              | 28.77%                 | 25.92%                      | 19.57%                    |
| Total Revenue All Sources                               |                    | #########              | 100.00%                | 100.00%                     | 100.00%                   |
| Expenditures                                            |                    | 6751.042               | 10.000/                | 52.020                      | 17 (00)                   |
| Salaries/Wages                                          |                    | \$751,043              | 42.88%<br>12.04%       | 53.02%<br>14.23%            | 47.69%<br>15.06%          |
| Fringe Benefits<br>Supplies/Equipment                   |                    | \$210,946<br>\$239,881 | 12.04%                 | 14.23%<br>8.04%             | 6.57%                     |
| Contracted Services                                     |                    | \$239,881              | 13.70%                 | 3.95%                       | 13.83%                    |
| Travel                                                  |                    | \$12,402               | 0.71%                  | 1.12%                       | 0.55%                     |
| Utilities/Rent                                          |                    | \$32,889               | 1.88%                  | 1.97%                       | 1.42%                     |
| Election Costs                                          |                    | ,,                     | 0.00%                  | 0.21%                       | 0.10%                     |
| Capital Expenditures                                    |                    | \$14,348               | 0.82%                  | 2.80%                       | 1.73%                     |
| Other                                                   |                    | \$459,679              | 26.25%                 | 14.68%                      | 13.05%                    |
| Total Expenditures                                      |                    | #########              | 100.00%                | 100.00%                     | 100.00%                   |
| Accrual Adjustment (+ -)                                |                    |                        |                        |                             |                           |
| Ending Balance                                          |                    | \$231,335              |                        |                             |                           |
| Population                                              |                    | 12,008                 |                        |                             |                           |
| Per Capita Public Health Revenue<br>Tax Rate            |                    | \$122.49               |                        |                             |                           |
|                                                         |                    | 0.2550                 |                        |                             |                           |