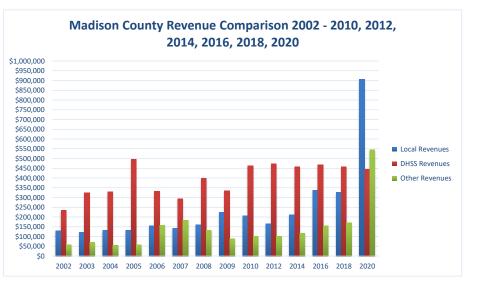

## Madison County Health Department

| COUNTY<br>Fiscal Year                                   | Revenue Source     | Madison<br>2020        | Percent of<br>Agency's | Population<br>10,000-24,999 | Statewide<br>2020 Average |
|---------------------------------------------------------|--------------------|------------------------|------------------------|-----------------------------|---------------------------|
| Designing Delegas                                       |                    | ¢05 247                | Total                  | Ave. Percentage             | Percentage                |
| Beginning Balance<br>Local Revenues                     |                    | \$85,347               |                        |                             |                           |
| Taxes                                                   |                    | \$322,619              | 17.00%                 | 30.12%                      | 42.58%                    |
| Interest                                                |                    | \$1,395                | 0.07%                  | 0.73%                       | 0.69%                     |
| Vital Records                                           |                    | \$16,987               | 0.90%                  | 2.06%                       | 2.82%                     |
| Donations                                               |                    | \$2,647                | 0.14%                  | 0.69%                       | 0.40%                     |
| Fees                                                    |                    | \$55,372               | 2.92%                  | 2.43%                       | 4.31%                     |
| Other                                                   |                    | \$506,949              | 26.72%                 | 14.09%                      | 10.43%                    |
| Total Local Revenues                                    |                    | \$905,969              | 47.75%                 | 50.12%                      | 61.24%                    |
| DHSS Revenues                                           |                    |                        |                        |                             |                           |
| Core Public Health                                      | State              | \$54,932               | 2.90%                  | 5.66%                       | 4.04%                     |
| Immunizations/Vaccine                                   | State              |                        | 0.00%                  | 0.00%                       | 0.00%                     |
| Immunizations/Vaccine                                   | Federal            |                        | 0.00%                  | 0.25%                       | 0.13%                     |
| MCH                                                     | Federal            | \$26,893               | 1.42%                  | 1.74%                       | 1.15%                     |
| School Health                                           | State              | ¢01.000                | 0.00%                  | 0.02%                       | 0.01%                     |
| WIC Administration                                      | Federal            | \$81,699               | 4.31%                  | 9.16%                       | 6.12%                     |
| Child Care Inspections<br>Child Care Nurse Consultant   | Federal<br>Federal | \$700<br>\$1,720       | 0.04%                  | 0.12%<br>0.26%              | 0.11%                     |
| AIDS Funding                                            | Federal            | \$1,720                | 0.09%                  | 0.26%                       | 2.29%                     |
| PHEP                                                    | Federal            | \$11,351               | 0.60%                  | 1.50%                       | 1.49%                     |
| BCCCP/Show Me Healthy Women                             | State              | \$456                  | 0.02%                  | 0.01%                       | 0.03%                     |
| BCCCP/Show Me Healthy Women                             | Federal            | \$1,085                | 0.06%                  | 0.16%                       | 0.14%                     |
| Chronic Disease Prevention                              | State              | . ,                    | 0.00%                  | 0.00%                       | 0.00%                     |
| Chronic Disease Prevention                              | Federal            | \$5,000                | 0.26%                  | 0.28%                       | 0.06%                     |
| Worksite Inventory                                      | Federal            |                        | 0.00%                  | 0.00%                       | 0.00%                     |
| Other DHSS                                              | State              | \$52,444               | 2.76%                  | 0.61%                       | 0.35%                     |
| Other DHSS                                              | Federal            | \$209,164              | 11.02%                 | 4.18%                       | 3.14%                     |
| Other DHSS                                              | Other Sources      |                        | 0.00%                  | 0.00%                       | 0.00%                     |
| Total DHSS Federal                                      |                    | \$337,612              | 17.79%                 | 17.65%                      | 14.77%                    |
| Total DHSS State                                        |                    | \$107,832              | 5.68%                  | 6.30%                       | 4.43%                     |
| Total DHSS Other                                        |                    | \$0                    | 0.00%                  | 0.00%                       | 0.00%                     |
| Total DHSS Combined Revenues                            |                    | \$445,444              | 23.48%                 | 23.95%                      | 19.19%                    |
| Other Revenues                                          |                    | <b>#22</b> 400         | 1.0.101                | 1.00%                       | 1.014                     |
| Medicaid/MC+ (Non-Home Health)                          |                    | \$23,480               | 1.24%                  | 1.22%                       | 1.81%                     |
| Medicare - (Non-Home Health)<br>Family Planning Title X |                    | \$24,544               | 1.29%<br>0.00%         | 0.58%<br>0.35%              | 0.24%<br>0.59%            |
| Other MO Departments (DOC,                              |                    |                        | 0.00%                  | 0.55%                       | 0.59%                     |
| DESE, etc.)                                             |                    |                        | 0.00%                  | 0.02%                       | 0.12%                     |
| Insurance Billing                                       |                    | \$71,401               | 3.76%                  | 1.01%                       | 0.12%                     |
| Other Public Health Revenue                             |                    | \$71,401               | 5.70%                  | 1.0170                      | 0.7470                    |
| Total (attach detail)                                   |                    |                        | 0.00%                  | 6.85%                       | 11.85%                    |
| Home Health (all pymt. sources)                         |                    |                        | 0.00%                  | 9.34%                       | 2.47%                     |
| Home Maker (all pymt. sources)                          |                    |                        | 0.00%                  | 0.91%                       | 0.30%                     |
| Other Non-Public Health Revenue                         |                    |                        |                        |                             |                           |
| Total (attach detail)                                   |                    | \$426,528              | 22.48%                 | 5.65%                       | 1.44%                     |
| . ,                                                     |                    |                        |                        |                             |                           |
| Total Other Revenue                                     |                    | \$545,954              | 28.77%                 | 25.92%                      | 19.57%                    |
| Total Revenue All Sources                               |                    | #########              | 100.00%                | 100.00%                     | 100.00%                   |
| Expenditures                                            |                    | 6751.042               | 10.000/                | 52.020                      | 17 (00)                   |
| Salaries/Wages                                          |                    | \$751,043              | 42.88%<br>12.04%       | 53.02%<br>14.23%            | 47.69%<br>15.06%          |
| Fringe Benefits<br>Supplies/Equipment                   |                    | \$210,946<br>\$239,881 | 12.04%                 | 14.23%<br>8.04%             | 6.57%                     |
| Contracted Services                                     |                    | \$239,881              | 13.70%                 | 3.95%                       | 13.83%                    |
| Travel                                                  |                    | \$12,402               | 0.71%                  | 1.12%                       | 0.55%                     |
| Utilities/Rent                                          |                    | \$32,889               | 1.88%                  | 1.97%                       | 1.42%                     |
| Election Costs                                          |                    | ,,                     | 0.00%                  | 0.21%                       | 0.10%                     |
| Capital Expenditures                                    |                    | \$14,348               | 0.82%                  | 2.80%                       | 1.73%                     |
| Other                                                   |                    | \$459,679              | 26.25%                 | 14.68%                      | 13.05%                    |
| Total Expenditures                                      |                    | #########              | 100.00%                | 100.00%                     | 100.00%                   |
| Accrual Adjustment (+ -)                                |                    |                        |                        |                             |                           |
| Ending Balance                                          |                    | \$231,335              |                        |                             |                           |
| Population                                              |                    | 12,008                 |                        |                             |                           |
| Per Capita Public Health Revenue<br>Tax Rate            |                    | \$122.49               |                        |                             |                           |
|                                                         |                    | 0.2550                 |                        |                             |                           |